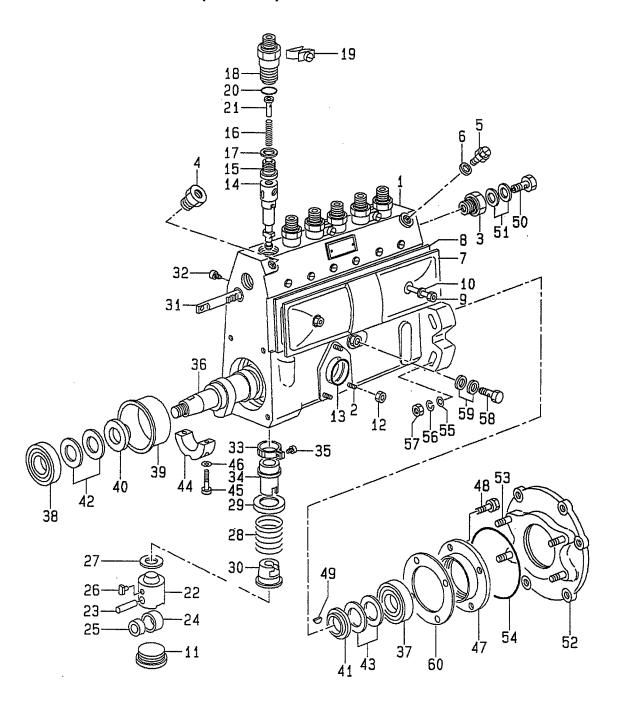

FIG. 1 CYLINDER BLOCK シリンタ゛フ゛ロック

A: A-6BG1QC B: A-6BG1TQC C: A-6BG1QC02 D: A-6BG1QC03 F: A-6BG1QC07 H: A-6BG1QC08

A-6BG1QC05 J: A-6BG1QC09 A-6BG1QC06 K: A-6BG1QC05S

| Part No. Mark Description 部品番号 記号 部品名称 |                 |                |   | Remarks : serial No.<br>備考:実施号車 |
|----------------------------------------|-----------------|----------------|---|---------------------------------|
|                                        | ENGINE OVERHAUL | エンシ゛ンオーハ゛ホール 1 |   | A                               |
|                                        | REPAIR KIT      | リヘ°アーキット       |   | INC.16,17,25,30,34 & etc        |
|                                        | ENGINE OVERHAUL | エンシ゛ンオーハ゛ホール 1 |   | В                               |
|                                        | REPAIR KIT      | リヘ°アーキット       |   | INC.16,17,25,30,34 & etc.       |
|                                        | ENGINE OVERHAUL | エンシ゛ンオーハ゛ホール 1 |   | C,D,E,F,H,J,K                   |
|                                        | REPAIR KIT      | リヘ°アーキット       |   | INC.16,17,25,30,34 & etc.       |
|                                        | ENGINE OVERHAUL | エンシ゛ンオーハ゛ホール 1 |   | G                               |
|                                        | REPAIR KIT      | IJへ°ア−キット      |   | INC.16,17,25,30,34 & etc.       |
|                                        | LINER SET       | ライナセット 6       | , | A&C&D&J                         |
|                                        |                 |                |   | -1998.12                        |
|                                        |                 |                |   | INC.9 & etc.                    |
|                                        |                 |                |   | GRD=1                           |
|                                        | LINER SET       | ライナセット 6       |   | A&C&D&J                         |
|                                        |                 | 717 77         |   | 1999.1-                         |
|                                        |                 |                |   | INC.9 & etc.                    |
|                                        |                 |                |   | GRD=1                           |
|                                        | LINER SET       | ライナセット 6       |   | B                               |
|                                        | LINEILOEI       | 11/6/L         | , | -1996.8                         |
|                                        |                 |                |   | INC.9 & etc.                    |
|                                        |                 |                |   | GRD=1                           |
|                                        | LINED OFT       | ライナセット         |   |                                 |
|                                        | LINER SET       | ライナセット 6       | , | B                               |
|                                        |                 |                |   | 1996.9-1998.1                   |
|                                        | <u>.</u>        |                |   | INC.9 & etc.                    |
|                                        | LINED OFT       | =711.1         |   | GRD=1                           |
|                                        | LINER SET       | ライナセット 6       | • | B                               |
|                                        |                 |                |   | 1998.2-1998.12                  |
|                                        |                 |                |   | INC.9 & etc.                    |
|                                        |                 | ****           | _ | GRD=1                           |
|                                        | LINER SET       | ライナセット 6       | 3 | В                               |
|                                        |                 |                |   | 1999.1-                         |
|                                        |                 |                |   | INC.9 & etc.                    |
|                                        |                 |                |   | GRD=1                           |
|                                        | LINER SET       | ライナセット         | 3 | E&F&G&H&K                       |
|                                        |                 |                |   | -1998.12                        |
|                                        |                 |                |   | INC.9 & etc.                    |
|                                        |                 |                |   | GRD=1                           |
|                                        | LINER SET       | ライナセット         | 3 | E&F&G&H&K                       |
|                                        |                 |                |   | 1999.1-                         |
|                                        |                 |                |   | INC.9 & etc.                    |
|                                        |                 |                |   | GRD=1                           |
|                                        | LINER SET       | ライナセット         | 6 | A&C&D&J                         |
|                                        |                 |                |   | -1998.12                        |
|                                        |                 |                |   | INC.9 & etc.                    |
|                                        |                 |                |   | GRD=2                           |
|                                        | LINER SET       | ライナセット         | 6 | A&C&D&J                         |
|                                        |                 |                |   | 1999.1-                         |
|                                        |                 |                |   | INC.9 & etc.                    |
|                                        |                 |                |   | GRD=2                           |
|                                        |                 |                |   |                                 |
|                                        |                 |                |   |                                 |

FIG. 1 CYLINDER BLOCK シリンタ゛フ゛ロック

E: A-6BG1QC05 F: A-6BG1QC06 G: A-6BG1QC07 H: A-6BG1QC08

| tem No.<br>見出番号 | Part No.<br>部品番号 | Mark<br>記号 |           | escription<br>部品名称 | Req'd<br>個数 | Remarks : serial No.<br>備考:実施号車 |
|-----------------|------------------|------------|-----------|--------------------|-------------|---------------------------------|
| S5              | Z-1-87811-574-0  |            | LINER SET | ライナセット             | 6           | В                               |
|                 |                  |            |           |                    |             | -1996.8                         |
|                 |                  |            |           |                    |             | INC.9 & etc.                    |
|                 |                  |            | ,         |                    |             | GRD=2                           |
| -               | Z-1-87811-796-0  |            | LINER SET | ライナセット             | 6           | В                               |
|                 |                  |            |           |                    |             | 1996.9-1998.1                   |
|                 |                  |            |           |                    |             | INC.9 & etc.                    |
|                 |                  |            |           |                    |             | GRD=2                           |
| _               | Z-1-87811-904-0  |            | LINER SET | ライナセット             | 6           | B                               |
|                 |                  |            |           | 717-271            |             | 1998.2-1998.12                  |
|                 | :                |            |           |                    |             | INC.9 & etc.                    |
|                 |                  |            |           |                    |             | GRD=2                           |
| _               | Z-1-87811-963-0  |            | LINER SET | ライナセット             | 6           | B                               |
| _               | 2-1-0/011-903-0  |            | LINER SET | 717 471            | ٥           |                                 |
|                 |                  |            |           |                    |             | 1999.1-                         |
|                 |                  |            |           |                    |             | INC.9 & etc.                    |
|                 |                  |            |           |                    |             | GRD=2                           |
| S6              | Z-1-87811-889-0  |            | LINER SET | ライナセット             | 6           | E&F&G&H&K                       |
|                 |                  |            |           |                    |             | -1998.12                        |
|                 |                  |            |           |                    |             | INC.9 & etc.                    |
|                 |                  |            |           |                    |             | GRD=2                           |
| -               | Z-1-87811-955-0  |            | LINER SET | ライナセット             | 6           | E&F&G&H&K                       |
|                 |                  |            |           |                    |             | 1999.1-                         |
|                 |                  | •          |           |                    |             | INC.9 & etc.                    |
|                 |                  | ·          |           |                    |             | GRD=2                           |
| S7              | Z-1-87811-692-0  |            | LINER SET | ライナセット             | 6           | A&C&D&J                         |
|                 |                  | ,          |           |                    |             | -1998.12                        |
|                 |                  |            |           |                    |             | INC.9 & etc.                    |
|                 |                  |            |           |                    |             | GRD=3                           |
| -               | Z-1-87811-944-0  |            | LINER SET | ライナセット             | 6           | A & C & D & J                   |
|                 |                  |            |           | , ,                |             | 1999.1-                         |
|                 |                  |            |           |                    |             | INC.9 & etc.                    |
|                 |                  |            |           |                    |             | GRD=3                           |
| S8              | Z-1-87811-575-0  |            | LINER SET | ライナセット             | 6           | В                               |
| 00              |                  |            | LINEROLI  | 717 671            |             | -1996.8                         |
|                 | ,                |            |           |                    |             | INC.9 & etc.                    |
|                 |                  |            |           |                    |             | GRD=3                           |
|                 | Z-1-87811-797-0  |            | LINED OFT | = /441             |             | Í                               |
| -               | 2-1-0/011-/9/-0  |            | LINER SET | ライナセット             | 6           | B                               |
|                 |                  |            |           |                    |             | 1996.9-1998.1                   |
|                 |                  |            |           |                    |             | INC.9 & etc.                    |
|                 | 7 4 07044 005 0  |            |           | = 71 t. 1          |             | GRD=3                           |
| -               | Z-1-87811-905-0  |            | LINER SET | ライナセット             | 6           | В                               |
|                 |                  |            |           |                    |             | 1998.2-1998.12                  |
|                 |                  |            |           |                    |             | INC.9 & etc.                    |
| 1               |                  |            |           |                    |             | GRD=3                           |
| -               | Z-1-87811-964-0  |            | LINER SET | ライナセット             | 6           | В                               |
|                 |                  |            |           |                    |             | 1999.1-                         |
|                 |                  |            |           |                    |             | INC.9 & etc.                    |
|                 |                  |            |           |                    |             | GRD=3                           |
|                 |                  |            |           |                    |             |                                 |
|                 |                  |            |           |                    |             |                                 |

FIG. 1 CYLINDER BLOCK シリンタ゛フ゛ロック

A: A-6BG1QC
B: A-6BG1TQC
C: A-6BG1QC02
D: A-6BG1QC03
H: A-6BG1QC08

Item No. Part No. Mark Description Req'd Remarks: serial No. 見出番号 部品番号 記号 部品名称 個数 備考:実施号車 S9 Z-1-87811-890-0 LINER SET ライナセット 6 E&F&G&H&K -1998.12 INC.9 & etc. GRD=3 Z-1-87811-956-0 LINER SET ライナセット 6 E&F&G&H&K 1999.1-INC.9 & etc. GRD=3 S10 Z-1-87811-693-0 LINER SET ライナセット 6 A&C&D&J -1998.12 INC.9 & etc. GRD=4 Z-1-87811-945-0 LINER SET ライナセット 6 A&C&D&J 1999.1-INC.9 & etc. GRD=4 S11 Z-1-87811-576-0 LINER SET ライナセット 6 В -1996.8 INC.9 & etc. GRD=4 Z-1-87811-798-0 LINER SET ライナセット 6 В 1996.9-1998.1 INC.9 & etc. GRD=4 Z-1-87811-906-0 LINER SET ライナセット 6 В 1998.2-1998.12 INC.9 & etc. GRD=4 Z-1-87811-965-0 LINER SET ライナセット 6 1999.1-INC.9 & etc. GRD=4 LINER SET ライナセット 6 E&F&G&H&K S12 Z-1-87811-891-0 -1998.12 INC.9 & etc. GRD=4 E&F&G&H&K Z-1-87811-957-0 LINER SET ライナセット 6 1999.1-INC.9 & etc. GRD=4 A,C,D,J フ゛ロック 1 1 Z-1-11210-340-8 **BLOCK, CYLINDER** INC.2-9 Z-1-11210-443-7 **BLOCK, CYLINDER** フ゛ロック 1 B,E,F,G,H,K INC.2-9 Z-1-09000-469-2 BOLT ま゛ルト 14 2 Z-5-11257-001-1 **DOWEL** タ゛ウエル 1 3 4 Z-9-11611-048-0 METAL, CAM メタル 1 5 METAL, CAM メタル 5 Z-9-11613-035-0 2 CUP カッフ゜ 6 Z-1-09600-052-0 2 7 Z-5-11219-014-0 CUP カッフ゜

FIG. 1 CYLINDER BLOCK シリンタ゛フ゛ロック

E: A-6BG1QC05 F: A-6BG1QC06 G: A-6BG1QC07 H: A-6BG1QC08

J: A-6BG1QC09 K: A-6BG1QC05S

Item No. Part No. Mark Description Req'd Remarks: serial No. 見出番号 部品番号 記号 部品名称 個数 備考:実施号車 カッフ° 8 Z-1-09600-012-1 CUP 3 9 LINER, CYLINDER ライナ 6 -1998.12 Z-1-11261-248-0 \* GRD=1 PISTON GRADE=AX Z-1-11261-382-0 \* LINER, CYLINDER ライナ 6 1999.1-GRD=1 PISTON GRADE=AX Z-1-11261-249-0 \* LINER, CYLINDER ライナ 6 -1998.12 GRD=1 PISTON GRADE=CX Z-1-11261-383-0 \* LINER, CYLINDER ライナ 6 1999.1-GRD=1 PISTON GRADE=CX Z-1-11261-250-0 \* LINER, CYLINDER ライナ 6 -1998.12 GRD=2 PISTON GRADE=AX Z-1-11261-384-0 \* LINER, CYLINDER ライナ 6 1999.1-GRD=2 PISTON GRADE=AX Z-1-11261-251-0 LINER, CYLINDER ライナ 6 -1998.12 \* GRD=2 PISTON GRADE=CX Z-1-11261-385-0 6 \* LINER, CYLINDER ライナ 1999.1-GRD=2 PISTON GRADE=CX Z-1-11261-252-0 \* LINER, CYLINDER ライナ 6 -1998.12 GRD=3 PISTON GRADE=AX Z-1-11261-386-0 \* LINER.CYLINDER ライナ 6 1999.1-GRD=3 PISTON GRADE=AX Z-1-11261-253-0 LINER, CYLINDER ライナ 6 -1998.12 GRD=3 PISTON GRADE=CX Z-1-11261-387-0 \* LINER, CYLINDER ライナ 6 1999.1-GRD=3 PISTON GRADE=CX Z-1-11261-254-0 LINER, CYLINDER 6 -1998.12 \* ライナ GRD=4 PISTON GRADE=AX Z-1-11261-388-0 LINER, CYLINDER 6 1999.1-\* ライナ GRD=4 PISTON GRADE=AX Z-1-11261-255-0 \* LINER, CYLINDER ライナ 6 -1998.12 GRD=4 PISTON GRADE=CX Z-1-11261-389-0 \* LINER, CYLINDER ライナ 6 1999.1-GRD=4 PISTON GRADE=CX 10 Z-9-09860-019-0 PLUG, PLATE フ°ラク゛ 1