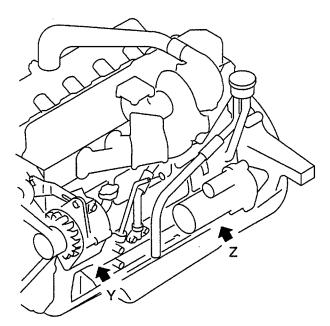

23-660-0   |            | GASKET              | カ*スケット             | 1           | G:108901-                                 |
| 17               | 530C2-72101       |            | GENERATOR           | シ゛ェネレータ            | 1           | A,B,D,H                                   |
|                  |                   |            |                     |                    |             | NIKKO MAKE                                |
|                  |                   |            |                     |                    |             | 24V-40A(GE)                               |
|                  |                   |            |                     |                    |             | SEE FIG.40                                |

FIG. 35 STARTER & GENERATOR MOUNT スタータ&シ゛ェネレータマウント









E: A-6BG1QC05 F: A-6BG1QC06 G: A-6BG1QC07 H: A-6BG1QC08

| D: A-6BG         | 1QC03 H: A-6BG1C | C08        |                     |         |             |                                                    |
|------------------|------------------|------------|---------------------|---------|-------------|----------------------------------------------------|
| Item No.<br>見出番号 |                  | Mark<br>記号 | Description<br>部品名称 |         | Req'd<br>個数 | Remarks : serial No.<br>備考:実施号車                    |
| 17               | Z-1-81200-525-1  |            | GENERATOR           | シ゛ェネレータ | 1           | A & B & H<br>1999.5-<br>MITSUBISHI MAKE            |
| -                | Z-1-81200-365-0  |            | GENERATOR           | ジェネレータ  | 1           | C,E,F,G,J,K<br>NIKKO MAKE<br