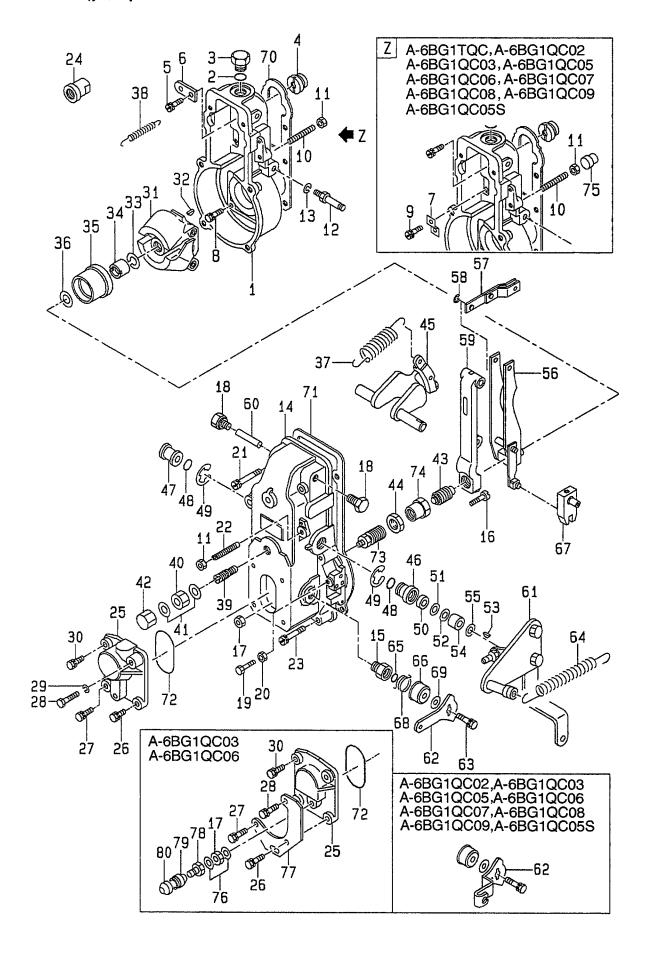

FIG. 1 CYLINDER BLOCK シリンタ゛フ゛ロック

A: A-6BG1QC B: A-6BG1TQC C: A-6BG1QC02 D: A-6BG1QC03 F: A-6BG1QC07 H: A-6BG1QC08

A-6BG1QC05 J: A-6BG1QC09 A-6BG1QC06 K: A-6BG1QC05S

| Part No. Mark Description 部品番号 記号 部品名称 |                 |                |   | Remarks : serial No.<br>備考:実施号車 |
|----------------------------------------|-----------------|----------------|---|---------------------------------|
|                                        | ENGINE OVERHAUL | エンシ゛ンオーハ゛ホール 1 |   | A                               |
|                                        | REPAIR KIT      | リヘ°アーキット       |   | INC.16,17,25,30,34 & etc        |
|                                        | ENGINE OVERHAUL | エンシ゛ンオーハ゛ホール 1 |   | В                               |
|                                        | REPAIR KIT      | リヘ°アーキット       |   | INC.16,17,25,30,34 & etc.       |
|                                        | ENGINE OVERHAUL | エンシ゛ンオーハ゛ホール 1 |   | C,D,E,F,H,J,K                   |
|                                        | REPAIR KIT      | リヘ°アーキット       |   | INC.16,17,25,30,34 & etc.       |
|                                        | ENGINE OVERHAUL | エンシ゛ンオーハ゛ホール 1 |   | G                               |
|                                        | REPAIR KIT      | IJへ°ア−キット      |   | INC.16,17,25,30,34 & etc.       |
|                                        | LINER SET       | ライナセット 6       | , | A&C&D&J                         |
|                                        |                 |                |   | -1998.12                        |
|                                        |                 |                |   | INC.9 & etc.                    |
|                                        |                 |                |   | GRD=1                           |
|                                        | LINER SET       | ライナセット 6       |   | A&C&D&J                         |
|                                        |                 | 717 77         |   | 1999.1-                         |
|                                        |                 |                |   | INC.9 & etc.                    |
|                                        |                 |                |   | GRD=1                           |
|                                        | LINER SET       | ライナセット 6       |   | B                               |
|                                        | LINEILOEI       | 11/6/L         | , | -1996.8                         |
|                                        |                 |                |   | INC.9 & etc.                    |
|                                        |                 |                |   | GRD=1                           |
|                                        | LINED OFT       | ライナセット         |   |                                 |
|                                        | LINER SET       | ライナセット 6       | , | B                               |
|                                        |                 |                |   | 1996.9-1998.1                   |
|                                        | <u>.</u>        |                |   | INC.9 & etc.                    |
|                                        | LINED OFT       | =711.1         |   | GRD=1                           |
|                                        | LINER SET       | ライナセット 6       | • | B                               |
|                                        |                 |                |   | 1998.2-1998.12                  |
|                                        |                 |                |   | INC.9 & etc.                    |
|                                        |                 | ****           | _ | GRD=1                           |
|                                        | LINER SET       | ライナセット 6       | 3 | В                               |
|                                        |                 |                |   | 1999.1-                         |
|                                        |                 |                |   | INC.9 & etc.                    |
|                                        |                 |                |   | GRD=1                           |
|                                        | LINER SET       | ライナセット         | 3 | E&F&G&H&K                       |
|                                        |                 |                |   | -1998.12                        |
|                                        |                 |                |   | INC.9 & etc.                    |
|                                        |                 |                |   | GRD=1                           |
|                                        | LINER SET       | ライナセット         | 3 | E&F&G&H&K                       |
|                                        |                 |                |   | 1999.1-                         |
|                                        |                 |                |   | INC.9 & etc.                    |
|                                        |                 |                |   | GRD=1                           |
|                                        | LINER SET       | ライナセット         | 6 | A&C&D&J                         |
|                                        |                 |                |   | -1998.12                        |
|                                        |                 |                |   | INC.9 & etc.                    |
|                                        |                 |                |   | GRD=2                           |
|                                        | LINER SET       | ライナセット         | 6 | A&C&D&J                         |
|                                        |                 |                |   | 1999.1-                         |
|                                        |                 |                |   | INC.9 & etc.                    |
|                                        |                 |                |   | GRD=2                           |
|                                        |                 |                |   |                                 |
|                                        |                 |                |   |                                 |

FIG. 1 CYLINDER BLOCK シリンタ゛フ゛ロック

E: A-6BG1QC05 F: A-6BG1QC06 G: A-6BG1QC07 H: A-6BG1QC08

| tem No.<br>見出番号 | Part No.<br>部品番号 | Mark<br>記号 |           | escription<br>部品名称 | Req'd<br>個数 | Remarks : serial No.<br>備考:実施号車 |
|-----------------|------------------|------------|-----------|--------------------|-------------|---------------------------------|
| S5              | Z-1-87811-574-0  |            | LINER SET | ライナセット             | 6           | В                               |
|                 |                  |            |           |                    |             | -1996.8                         |
|                 |                  |            |           |                    |             | INC.9 & etc.                    |
|                 |                  |            | ,         |                    |             | GRD=2                           |
| -               | Z-1-87811-796-0  |            | LINER SET | ライナセット             | 6           | В                               |
|                 |                  |            |           |                    |             | 1996.9-1998.1                   |
|                 |                  |            |           |                    |             | INC.9 & etc.                    |
|                 |                  |            |           |                    |             | GRD=2                           |
| _               | Z-1-87811-904-0  |            | LINER SET | ライナセット             | 6           | B                               |
|                 |                  |            |           | 717-271            |             | 1998.2-1998.12                  |
|                 | :                |            |           |                    |             | INC.9 & etc.                    |
|                 |                  |            |           |                    |             | GRD=2                           |
| _               | Z-1-87811-963-0  |            | LINER SET | ライナセット             | 6           | B                               |
| _               | 2-1-0/011-903-0  |            | LINER SET | 717 471            | ٥           |                                 |
|                 |                  |            |           |                    |             | 1999.1-                         |
|                 |                  |            |           |                    |             | INC.9 & etc.                    |
|                 |                  |            |           |                    |             | GRD=2                           |
| S6              | Z-1-87811-889-0  |            | LINER SET | ライナセット             | 6           | E&F&G&H&K                       |
|                 |                  |            |           |                    |             | -1998.12                        |
|                 |                  |            |           |                    |             | INC.9 & etc.                    |
|                 |                  |            |           |                    |             | GRD=2                           |
| -               | Z-1-87811-955-0  |            | LINER SET | ライナセット             | 6           | E&F&G&H&K                       |
|                 |                  |            |           |                    |             | 1999.1-                         |
|                 |                  | •          |           |                    |             | INC.9 & etc.                    |
|                 |                  | ·          |           |                    |             | GRD=2                           |
| S7              | Z-1-87811-692-0  |            | LINER SET | ライナセット             | 6           | A&C&D&J                         |
|                 |                  | ,          |           |                    |             | -1998.12                        |
|                 |                  |            |           |                    |             | INC.9 & etc.                    |
|                 |                  |            |           |                    |             | GRD=3                           |
| -               | Z-1-87811-944-0  |            | LINER SET | ライナセット             | 6           | A & C & D & J                   |
|                 |                  |            |           | , ,                |             | 1999.1-                         |
|                 |                  |            |           |                    |             | INC.9 & etc.                    |
|                 |                  |            |           |                    |             | GRD=3                           |
| S8              | Z-1-87811-575-0  |            | LINER SET | ライナセット             | 6           | В                               |
| 00              |                  |            | LINEROLI  | 717 671            |             | -1996.8                         |
|                 | ,                |            |           |                    |             | INC.9 & etc.                    |
|                 |                  |            |           |                    |             | GRD=3                           |
|                 | Z-1-87811-797-0  |            | LINED OFT | = /441             |             | Í                               |
| -               | 2-1-0/011-/9/-0  |            | LINER SET | ライナセット             | 6           | B                               |
|                 |                  |            |           |                    |             | 1996.9-1998.1                   |
|                 |                  |            |           |                    |             | INC.9 & etc.                    |
|                 | 7 4 07044 005 0  |            |           | = 71 t. 1          |             | GRD=3                           |
| -               | Z-1-87811-905-0  |            | LINER SET | ライナセット             | 6           | В                               |
|                 |                  |            |           |                    |             | 1998.2-1998.12                  |
|                 |                  |            |           |                    |             | INC.9 & etc.                    |
| 1               |                  |            |           |                    |             | GRD=3                           |
| -               | Z-1-87811-964-0  |            | LINER SET | ライナセット             | 6           | В                               |
|                 |                  |            |           |                    |             | 1999.1-                         |
|                 |                  |            |           |                    |             | INC.9 & etc.                    |
|                 |                  |            |           |                    |             | GRD=3                           |
|                 |                  |            |           |                    |             |                                 |
|                 |                  |            |           |                    |             |                                 |

FIG. 1 CYLINDER BLOCK シリンタ゛フ゛ロック

A: A-6BG1QC
B: A-6BG1TQC
C: A-6BG1QC02
D: A-6BG1QC03
H: A-6BG1QC08

Item No. Part No. Mark Description Req'd Remarks: serial No. 見出番号 部品番号 記号 部品名称 個数 備考:実施号車 S9 Z-1-87811-890-0 LINER SET ライナセット 6 E&F&G&H&K -1998.12 INC.9 & etc. GRD=3 Z-1-87811-956-0 LINER SET ライナセット 6 E&F&G&H&K 1999.1-INC.9 & etc. GRD=3 S10 Z-1-87811-693-0 LINER SET ライナセット 6 A&C&D&J -1998.12 INC.9 & etc. GRD=4 Z-1-87811-945-0 LINER SET ライナセット 6 A&C&D&J 1999.1-INC.9 & etc. GRD=4 S11 Z-1-87811-576-0 LINER SET ライナセット 6 В -1996.8 INC.9 & etc. GRD=4 Z-1-87811-798-0 LINER SET ライナセット 6 В 1996.9-1998.1 INC.9 & etc. GRD=4 Z-1-87811-906-0 LINER SET ライナセット 6 В 1998.2-1998.12 INC.9 & etc. GRD=4 Z-1-87811-965-0 LINER SET ライナセット 6 1999.1-INC.9 & etc. GRD=4 LINER SET ライナセット 6 E&F&G&H&K S12 Z-1-87811-891-0 -1998.12 INC.9 & etc. GRD=4 E&F&G&H&K Z-1-87811-957-0 LINER SET ライナセット 6 1999.1-INC.9 & etc. GRD=4 A,C,D,J フ゛ロック 1 1 Z-1-11210-340-8 **BLOCK, CYLINDER** INC.2-9 Z-1-11210-443-7 **BLOCK, CYLINDER** フ゛ロック 1 B,E,F,G,H,K INC.2-9 Z-1-09000-469-2 BOLT ま゛ルト 14 2 Z-5-11257-001-1 **DOWEL** タ゛ウエル 1 3 4 Z-9-11611-048-0 METAL, CAM メタル 1 5 METAL, CAM メタル 5 Z-9-11613-035-0 2 CUP カッフ゜ 6 Z-1-09600-052-0 2 7 Z-5-11219-014-0 CUP カッフ゜

FIG. 1 CYLINDER BLOCK シリンタ゛フ゛ロック

E: A-6BG1QC05 F: A-6BG1QC06 G: A-6BG1QC07 H: A-6BG1QC08

J: A-6BG1QC09 K: A-6BG1QC05S

Item No. Part No. Mark Description Req'd Remarks: serial No. 見出番号 部品番号 記号 部品名称 個数 備考:実施号車 カッフ° 8 Z-1-09600-012-1 CUP 3 9 LINER, CYLINDER ライナ 6 -1998.12 Z-1-11261-248-0 \* GRD=1 PISTON GRADE=AX Z-1-11261-382-0 \* LINER, CYLINDER ライナ 6 1999.1-GRD=1 PISTON GRADE=AX Z-1-11261-249-0 \* LINER, CYLINDER ライナ 6 -1998.12 GRD=1 PISTON GRADE=CX Z-1-11261-383-0 \* LINER, CYLINDER ライナ 6 1999.1-GRD=1 PISTON GRADE=CX Z-1-11261-250-0 \* LINER, CYLINDER ライナ 6 -1998.12 GRD=2 PISTON GRADE=AX Z-1-11261-384-0 \* LINER, CYLINDER ライナ 6 1999.1-GRD=2 PISTON GRADE=AX Z-1-11261-251-0 LINER, CYLINDER ライナ 6 -1998.12 \* GRD=2 PISTON GRADE=CX Z-1-11261-385-0 6 \* LINER, CYLINDER ライナ 1999.1-GRD=2 PISTON GRADE=CX Z-1-11261-252-0 \* LINER, CYLINDER ライナ 6 -1998.12 GRD=3 PISTON GRADE=AX Z-1-11261-386-0 \* LINER.CYLINDER ライナ 6 1999.1-GRD=3 PISTON GRADE=AX Z-1-11261-253-0 LINER, CYLINDER ライナ 6 -1998.12 GRD=3 PISTON GRADE=CX Z-1-11261-387-0 \* LINER, CYLINDER ライナ 6 1999.1-GRD=3 PISTON GRADE=CX Z-1-11261-254-0 LINER, CYLINDER 6 -1998.12 \* ライナ GRD=4 PISTON GRADE=AX Z-1-11261-388-0 LINER, CYLINDER 6 1999.1-\* ライナ GRD=4 PISTON GRADE=AX Z-1-11261-255-0 \* LINER, CYLINDER ライナ 6 -1998.12 GRD=4 PISTON GRADE=CX Z-1-11261-389-0 \* LINER, CYLINDER ライナ 6 1999.1-GRD=4 PISTON GRADE=CX 10 Z-9-09860-019-0 PLUG, PLATE フ°ラク゛ 1