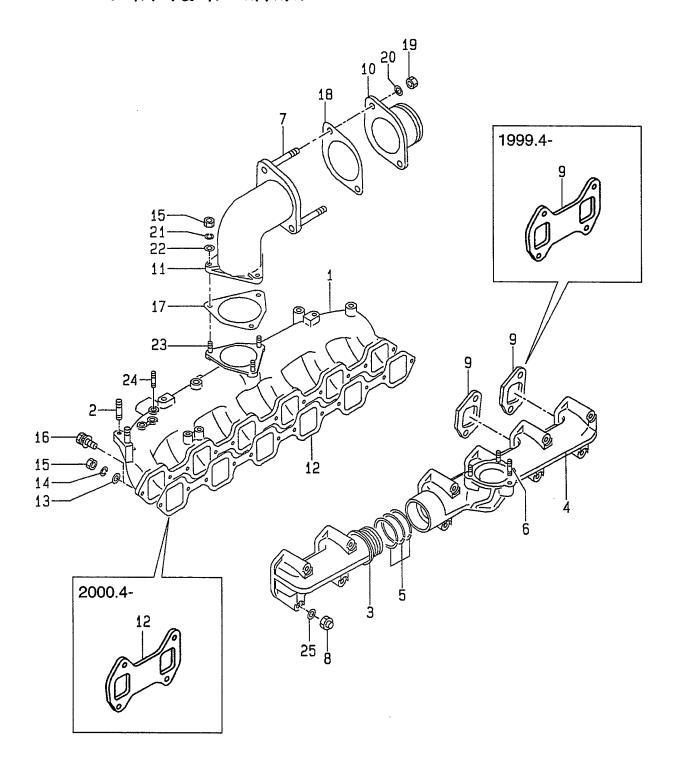

## CONTENTS (1/2) 目 次

A: A-6BG1QC B: A-6BG1TQC C: A-6BG1QC02 D: A-6BG1QC03

E: A-6BG1QC05 F: A-6BG1QC06 G: A-6BG1QC07 H: A-6BG1QC08

| SECTION                                       | 部門                     | FIG.No.<br>図番号 |
|-----------------------------------------------|------------------------|----------------|
| ENGINE BODY                                   | エンジン本体                 |                |
| CYLINDER BLOCK                                | シリンダブロック               | 1              |
| CHAMBER COVER & BREATHER                      | チャンバカバー&ブリーザ           | 2              |
| CRANKSHAFT,PISTON & FLYWHEEL                  | クランクシャフト, ピストン&フライホイール | 3              |
| GEAR CASE                                     | ギヤーケース                 | 4              |
| FLYWHEEL HOUSING                              | フライホイールハウジング           | 5              |
| OIL PAN                                       | オイルパン                  | 6              |
| HEAD & VALVE MECHANISM                        | ヘッド&バルブメカニズム           |                |
| CYLINDER HEAD                                 | シリンダヘッド                | 7              |
| VALVE MECHANISM                               | バルブメカニズム               | 8              |
| INLET & EXHAUST                               | インレット&エキゾースト           |                |
| AIR INTAKE & EXHAUST SYSTEM (A)               | エアーインテーク&エキゾーストシステム    | 9              |
| AIR INTAKE & EXHAUST SYSTEM (B)               | エアーインテーク&エキゾーストシステム    | 10             |
| AIR INTAKE & EXHAUST SYSTEM (C,D,E,F,G,H,J,K) | エアーインテーク&エキゾーストシステム    | 11             |
| TURBO CHARGER (B)                             | ターボチャージャ               | 12             |
| MUFFLER (A,B)                                 | マフラ                    | : 13           |
| LUBRICATION                                   | 潤滑装置                   |                |
| OIL PIPE                                      | オイルパイプ                 | 14             |
| OIL PUMP                                      | オイルポンプ                 | 15             |
| OIL FILTER (A) (-1999.3)                      | オイルフィルタ                | 16             |
| OIL FILTER (A) (1999.4-)                      | オイルフィルタ                | 16A            |
| OIL FILTER (B) (-1999.3)                      | オイルフィルタ                | 17             |
| OIL FILTER (B) (1999.4-)                      | オイルフィルタ                | 17A            |
| OIL FILTER (C,D,E,F,G,H,J,K)                  |                        | 18             |
| PARTIAL OIL FILTER (B) (-1999.3)              | パーシャルオイルフィルタ           | 19             |
| COOLING                                       |                        |                |
| FAN                                           | ファン                    | 20             |
| WATER PUMP (A,B,C,D,J)                        | <br>ウォータポンプ            | 21             |
| WATER PUMP (E,F,G,H,K)                        |                        | 22             |
| THERMOSTAT                                    | <br>サーモスタット            | 23             |
| OIL COOLER                                    | オイルクーラ                 | 24             |
| FUEL                                          | 燃料装置                   |                |
| INJECTION PIPING                              | インジェクションパイピング          | 25             |
| FUEL FILTER                                   | フューエルフィルタ              | 26             |
| SEDIMENTER (A,B)                              | セジメンタ                  | 27             |
| NOZZLE & NOZZLE HOLDER                        | ノズル&ノズルホルダ             | 28             |
| INJECTION PUMP MOUNT (A,B,C,D,J)              | インジェクションポンプマウント        | 29             |
| INJECTION PUMP MOUNT (E,F,G,H,K)              | <br>インジェクションポンプマウント    | 30             |
| INJECTION PUMP (INNER PARTS)                  | インジェクションポンプ(インナパーツ)    | 31             |
| GOVERNOR                                      | ガバナ                    | 32             |
| FEED PUMP                                     | フィードポンプ                | 33             |
| COUPLING                                      | カップリング                 | 34             |
| ELECTRICAL                                    | エレクトリカル                |                |
| STARTER & GENERATOR MOUNT                     | スタータ&ジェネレータマウント        | 35             |
| STARTER (INNER PARTS) (NIKKO MAKE) (A,B)      | スタータ(インナパーツ)           | 36             |
| STARTER (INNER PARTS) (HITACHI MAKE) (A,B)    | スタータ(インナパーツ)           | 37             |