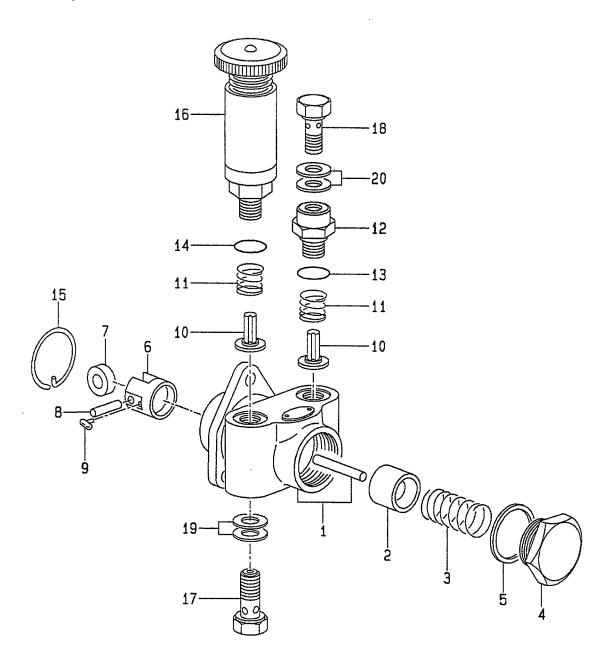

FIG. 1 CYLINDER BLOCK シリンタ゛フ゛ロック

A: A-6BG1QC B: A-6BG1TQC C: A-6BG1QC02 D: A-6BG1QC03 F: A-6BG1QC07 H: A-6BG1QC08

A-6BG1QC05 J: A-6BG1QC09 A-6BG1QC06 K: A-6BG1QC05S

| Part No. Mark Description 部品番号 記号 部品名称 |                 |                |   | Remarks : serial No.<br>備考:実施号車 |
|----------------------------------------|-----------------|----------------|---|---------------------------------|
|                                        | ENGINE OVERHAUL | エンシ゛ンオーハ゛ホール 1 |   | A                               |
|                                        | REPAIR KIT      | リヘ°アーキット       |   | INC.16,17,25,30,34 & etc        |
|                                        | ENGINE OVERHAUL | エンシ゛ンオーハ゛ホール 1 |   | В                               |
|                                        | REPAIR KIT      | リヘ°アーキット       |   | INC.16,17,25,30,34 & etc.       |
|                                        | ENGINE OVERHAUL | エンシ゛ンオーハ゛ホール 1 |   | C,D,E,F,H,J,K                   |
|                                        | REPAIR KIT      | リヘ°アーキット       |   | INC.16,17,25,30,34 & etc.       |
|                                        | ENGINE OVERHAUL | エンシ゛ンオーハ゛ホール 1 |   | G                               |
|                                        | REPAIR KIT      | IJへ°ア−キット      |   | INC.16,17,25,30,34 & etc.       |
|                                        | LINER SET       | ライナセット 6       | , | A&C&D&J                         |
|                                        |                 |                |   | -1998.12                        |
|                                        |                 |                |   | INC.9 & etc.                    |
|                                        |                 |                |   | GRD=1                           |
|                                        | LINER SET       | ライナセット 6       |   | A&C&D&J                         |
|                                        |                 | 717 77         |   | 1999.1-                         |
|                                        |                 |                |   | INC.9 & etc.                    |
|                                        |                 |                |   | GRD=1                           |
|                                        | LINER SET       | ライナセット 6       |   | B                               |
|                                        | LINEILOEI       | 11/6/L         | , | -1996.8                         |
|                                        |                 |                |   | INC.9 & etc.                    |
|                                        |                 |                |   | GRD=1                           |
|                                        | LINED OFT       | ライナセット         |   |                                 |
|                                        | LINER SET       | ライナセット 6       | , | B                               |
|                                        |                 |                |   | 1996.9-1998.1                   |
|                                        | <u>.</u>        |                |   | INC.9 & etc.                    |
|                                        | LINED OFT       | =711.1         |   | GRD=1                           |
|                                        | LINER SET       | ライナセット 6       | • | B                               |
|                                        |                 |                |   | 1998.2-1998.12                  |
|                                        |                 |                |   | INC.9 & etc.                    |
|                                        |                 | ****           | _ | GRD=1                           |
|                                        | LINER SET       | ライナセット 6       | 3 | В                               |
|                                        |                 |                |   | 1999.1-                         |
|                                        |                 |                |   | INC.9 & etc.                    |
|                                        |                 |                |   | GRD=1                           |
|                                        | LINER SET       | ライナセット         | 3 | E&F&G&H&K                       |
|                                        |                 |                |   | -1998.12                        |
|                                        |                 |                |   | INC.9 & etc.                    |
|                                        |                 |                |   | GRD=1                           |
|                                        | LINER SET       | ライナセット         | 3 | E&F&G&H&K                       |
|                                        |                 |                |   | 1999.1-                         |
|                                        |                 |                |   | INC.9 & etc.                    |
|                                        |                 |                |   | GRD=1                           |
|                                        | LINER SET       | ライナセット         | 6 | A&C&D&J                         |
|                                        |                 |                |   | -1998.12                        |
|                                        |                 |                |   | INC.9 & etc.                    |
|                                        |                 |                |   | GRD=2                           |
|                                        | LINER SET       | ライナセット         | 6 | A&C&D&J                         |
|                                        |                 |                |   | 1999.1-                         |
|                                        |                 |                |   | INC.9 & etc.                    |
|                                        |                 |                |   | GRD=2                           |
|                                        |                 |                |   |                                 |
|                                        |                 |                |   |                                 |

FIG. 1 CYLINDER BLOCK シリンタ゛フ゛ロック

A: A-6BG1QC
B: A-6BG1TQC
C: A-6BG1QC02
D: A-6BG1QC03
H: A-6BG1QC08

Item No. Part No. Mark Description Req'd Remarks: serial No. 見出番号 部品番号 記号 部品名称 個数 備考:実施号車 S9 Z-1-87811-890-0 LINER SET ライナセット 6 E&F&G&H&K -1998.12 INC.9 & etc. GRD=3 Z-1-87811-956-0 LINER SET ライナセット 6 E&F&G&H&K 1999.1-INC.9 & etc. GRD=3 S10 Z-1-87811-693-0 LINER SET ライナセット 6 A&C&D&J -1998.12 INC.9 & etc. GRD=4 Z-1-87811-945-0 LINER SET ライナセット 6 A&C&D&J 1999.1-INC.9 & etc. GRD=4 S11 Z-1-87811-576-0 LINER SET ライナセット 6 В -1996.8 INC.9 & etc. GRD=4 Z-1-87811-798-0 LINER SET ライナセット 6 В 1996.9-1998.1 INC.9 & etc. GRD=4 Z-1-87811-906-0 LINER SET ライナセット 6 В 1998.2-1998.12 INC.9 & etc. GRD=4 Z-1-87811-965-0 LINER SET ライナセット 6 1999.1-INC.9 & etc. GRD=4 LINER SET ライナセット 6 E&F&G&H&K S12 Z-1-87811-891-0 -1998.12 INC.9 & etc. GRD=4 E&F&G&H&K Z-1-87811-957-0 LINER SET ライナセット 6 1999.1-INC.9 & etc. GRD=4 A,C,D,J フ゛ロック 1 1 Z-1-11210-340-8 **BLOCK, CYLINDER** INC.2-9 Z-1-11210-443-7 **BLOCK, CYLINDER** フ゛ロック 1 B,E,F,G,H,K INC.2-9 Z-1-09000-469-2 BOLT ま゛ルト 14 2 Z-5-11257-001-1 **DOWEL** タ゛ウエル 1 3 4 Z-9-11611-048-0 METAL, CAM メタル 1 5 METAL, CAM メタル 5 Z-9-11613-035-0 2 CUP カッフ゜ 6 Z-1-09600-052-0 2 7 Z-5-11219-014-0 CUP カッフ゜