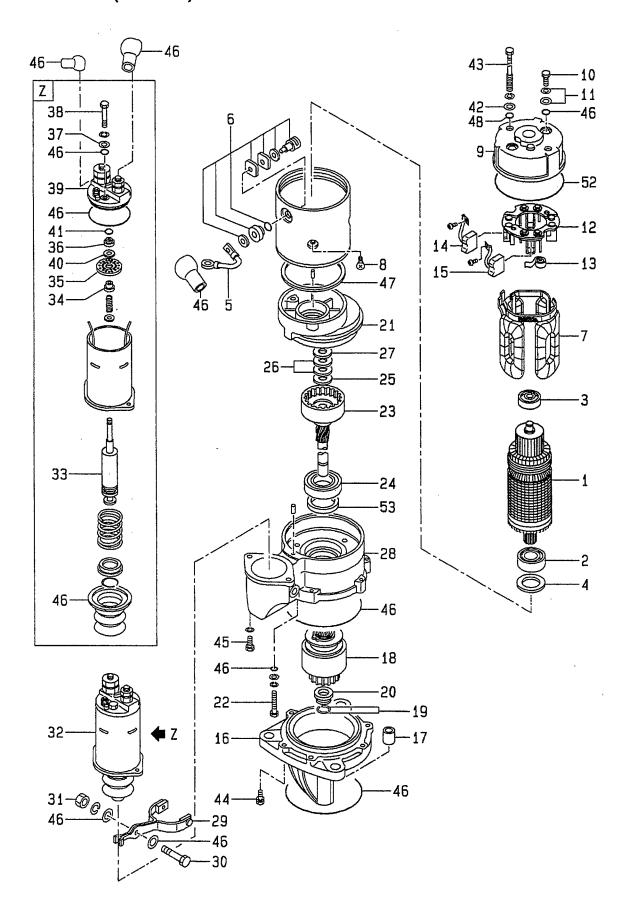

## CONTENTS (1/2) 目 次

A: A-6BG1QC B: A-6BG1TQC C: A-6BG1QC02 D: A-6BG1QC03

E: A-6BG1QC05 F: A-6BG1QC06 G: A-6BG1QC07 H: A-6BG1QC08

| SECTION                                       | 部門                     | FIG.No.<br>図番号 |
|-----------------------------------------------|------------------------|----------------|
| ENGINE BODY                                   | エンジン本体                 |                |
| CYLINDER BLOCK                                | シリンダブロック               | 1              |
| CHAMBER COVER & BREATHER                      | チャンバカバー&ブリーザ           | 2              |
| CRANKSHAFT,PISTON & FLYWHEEL                  | クランクシャフト, ピストン&フライホイール | 3              |
| GEAR CASE                                     | ギヤーケース                 | 4              |
| FLYWHEEL HOUSING                              | フライホイールハウジング           | 5              |
| OIL PAN                                       | オイルパン                  | 6              |
| HEAD & VALVE MECHANISM                        | ヘッド&バルブメカニズム           |                |
| CYLINDER HEAD                                 | シリンダヘッド                | 7              |
| VALVE MECHANISM                               | バルブメカニズム               | 8              |
| INLET & EXHAUST                               | インレット&エキゾースト           |                |
| AIR INTAKE & EXHAUST SYSTEM (A)               | エアーインテーク&エキゾーストシステム    | 9              |
| AIR INTAKE & EXHAUST SYSTEM (B)               | エアーインテーク&エキゾーストシステム    | 10             |
| AIR INTAKE & EXHAUST SYSTEM (C,D,E,F,G,H,J,K) | エアーインテーク&エキゾーストシステム    | 11             |
| TURBO CHARGER (B)                             | ターボチャージャ               | 12             |
| MUFFLER (A,B)                                 | マフラ                    | : 13           |
| LUBRICATION                                   | 潤滑装置                   |                |
| OIL PIPE                                      | オイルパイプ                 | 14             |
| OIL PUMP                                      | オイルポンプ                 | 15             |
| OIL FILTER (A) (-1999.3)                      | オイルフィルタ                | 16             |
| OIL FILTER (A) (1999.4-)                      | オイルフィルタ                | 16A            |
| OIL FILTER (B) (-1999.3)                      | オイルフィルタ                | 17             |
| OIL FILTER (B) (1999.4-)                      | オイルフィルタ                | 17A            |
| OIL FILTER (C,D,E,F,G,H,J,K)                  |                        | 18             |
| PARTIAL OIL FILTER (B) (-1999.3)              | パーシャルオイルフィルタ           | 19             |
| COOLING                                       |                        |                |
| FAN                                           | ファン                    | 20             |
| WATER PUMP (A,B,C,D,J)                        | <br>ウォータポンプ            | 21             |
| WATER PUMP (E,F,G,H,K)                        |                        | 22             |
| THERMOSTAT                                    | <br>サーモスタット            | 23             |
| OIL COOLER                                    | オイルクーラ                 | 24             |
| FUEL                                          | 燃料装置                   |                |
| INJECTION PIPING                              | インジェクションパイピング          | 25             |
| FUEL FILTER                                   | フューエルフィルタ              | 26             |
| SEDIMENTER (A,B)                              | セジメンタ                  | 27             |
| NOZZLE & NOZZLE HOLDER                        | ノズル&ノズルホルダ             | 28             |
| INJECTION PUMP MOUNT (A,B,C,D,J)              | インジェクションポンプマウント        | 29             |
| INJECTION PUMP MOUNT (E,F,G,H,K)              | <br>インジェクションポンプマウント    | 30             |
| INJECTION PUMP (INNER PARTS)                  | インジェクションポンプ(インナパーツ)    | 31             |
| GOVERNOR                                      | ガバナ                    | 32             |
| FEED PUMP                                     | フィードポンプ                | 33             |
| COUPLING                                      | カップリング                 | 34             |
| ELECTRICAL                                    | エレクトリカル                |                |
| STARTER & GENERATOR MOUNT                     | スタータ&ジェネレータマウント        | 35             |
| STARTER (INNER PARTS) (NIKKO MAKE) (A,B)      | スタータ(インナパーツ)           | 36             |
| STARTER (INNER PARTS) (HITACHI MAKE) (A,B)    | スタータ(インナパーツ)           | 37             |

### CONTENTS (2/2) 目 次

A: A-6BG1QC B: A-6BG1TQC C: A-6BG1QC02 D: A-6BG1QC03

E: A-6BG1QC05 F: A-6BG1QC06 G: A-6BG1QC07 H: A-6BG1QC08

| SECTION                                                 | 部 門                 | FIG.No.<br>図番号 |
|---------------------------------------------------------|---------------------|----------------|
| STARTER (INNER PARTS) (C,D,E,F,H,J,K)                   | スタータ(インナパーツ)        | 38             |
| STARTER (INNER PARTS) (G) (E/G NO108900)                | スタータ(インナパーツ)        | 39             |
| STARTER (INNER PARTS) (G) (E/G NO.108901-)              | スタータ(インナパーツ)        | 39A            |
| GENERATOR (INNER PARTS) (NIKKO MAKE) (A,B,D,H)          | ジェネレータ(インナパーツ)      | 40             |
| GENERATOR (INNER PARTS) (NIKKO MAKE)<br>(C,E,F,G,J,K)   | ジェネレータ(インナパーツ)      | 41             |
| GENERATOR (INNER PARTS) (HITACHI MAKE)<br>(C,E,F,G,J,K) | ジェネレータ(インナパーツ)      | 42             |
| ELECTRICAL PARTS,FOOT & HANGER                          | エレクトリカルパーツ,フット&ハンガー | 43             |
| PARTS NUMBER INDEX                                      | 部品番号順索引表            | 1 ~ 8          |