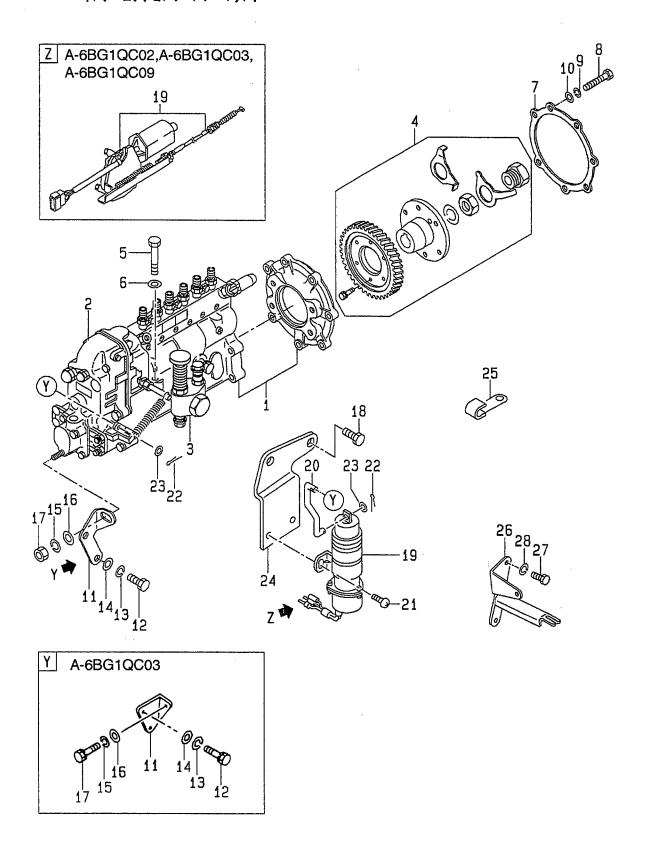

## CONTENTS (1/2) 目 次

A: A-6BG1QC B: A-6BG1TQC C: A-6BG1QC02 D: A-6BG1QC03

E: A-6BG1QC05 F: A-6BG1QC06 G: A-6BG1QC07 H: A-6BG1QC08

| SECTION                                       | 部門                     | FIG.No.<br>図番号 |
|-----------------------------------------------|------------------------|----------------|
| ENGINE BODY                                   | エンジン本体                 |                |
| CYLINDER BLOCK                                | シリンダブロック               | 1              |
| CHAMBER COVER & BREATHER                      | チャンバカバー&ブリーザ           | 2              |
| CRANKSHAFT,PISTON & FLYWHEEL                  | クランクシャフト, ピストン&フライホイール | 3              |
| GEAR CASE                                     | ギヤーケース                 | 4              |
| FLYWHEEL HOUSING                              | フライホイールハウジング           | 5              |
| OIL PAN                                       | オイルパン                  | 6              |
| HEAD & VALVE MECHANISM                        | ヘッド&バルブメカニズム           |                |
| CYLINDER HEAD                                 | シリンダヘッド                | 7              |
| VALVE MECHANISM                               | バルブメカニズム               | 8              |
| INLET & EXHAUST                               | インレット&エキゾースト           |                |
| AIR INTAKE & EXHAUST SYSTEM (A)               | エアーインテーク&エキゾーストシステム    | 9              |
| AIR INTAKE & EXHAUST SYSTEM (B)               | エアーインテーク&エキゾーストシステム    | 10             |
| AIR INTAKE & EXHAUST SYSTEM (C,D,E,F,G,H,J,K) | エアーインテーク&エキゾーストシステム    | 11             |
| TURBO CHARGER (B)                             | ターボチャージャ               | 12             |
| MUFFLER (A,B)                                 | マフラ                    | : 13           |
| LUBRICATION                                   | 潤滑装置                   |                |
| OIL PIPE                                      | オイルパイプ                 | 14             |
| OIL PUMP                                      | オイルポンプ                 | 15             |
| OIL FILTER (A) (-1999.3)                      | オイルフィルタ                | 16             |
| OIL FILTER (A) (1999.4-)                      | オイルフィルタ                | 16A            |
| OIL FILTER (B) (-1999.3)                      | オイルフィルタ                | 17             |
| OIL FILTER (B) (1999.4-)                      | オイルフィルタ                | 17A            |
| OIL FILTER (C,D,E,F,G,H,J,K)                  |                        | 18             |
| PARTIAL OIL FILTER (B) (-1999.3)              | パーシャルオイルフィルタ           | 19             |
| COOLING                                       |                        |                |
| FAN                                           | ファン                    | 20             |
| WATER PUMP (A,B,C,D,J)                        | <br>ウォータポンプ            | 21             |
| WATER PUMP (E,F,G,H,K)                        |                        | 22             |
| THERMOSTAT                                    | <br>サーモスタット            | 23             |
| OIL COOLER                                    | オイルクーラ                 | 24             |
| FUEL                                          | 燃料装置                   |                |
| INJECTION PIPING                              | インジェクションパイピング          | 25             |
| FUEL FILTER                                   | フューエルフィルタ              | 26             |
| SEDIMENTER (A,B)                              | セジメンタ                  | 27             |
| NOZZLE & NOZZLE HOLDER                        | ノズル&ノズルホルダ             | 28             |
| INJECTION PUMP MOUNT (A,B,C,D,J)              | インジェクションポンプマウント        | 29             |
| INJECTION PUMP MOUNT (E,F,G,H,K)              | <br>インジェクションポンプマウント    | 30             |
| INJECTION PUMP (INNER PARTS)                  | インジェクションポンプ(インナパーツ)    | 31             |
| GOVERNOR                                      | ガバナ                    | 32             |
| FEED PUMP                                     | フィードポンプ                | 33             |
| COUPLING                                      | カップリング                 | 34             |
| ELECTRICAL                                    | エレクトリカル                |                |
| STARTER & GENERATOR MOUNT                     | スタータ&ジェネレータマウント        | 35             |
| STARTER (INNER PARTS) (NIKKO MAKE) (A,B)      | スタータ(インナパーツ)           | 36             |
| STARTER (INNER PARTS) (HITACHI MAKE) (A,B)    | スタータ(インナパーツ)           | 37             |