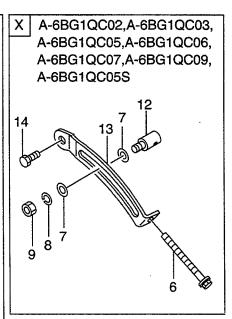

## CONTENTS (1/2) 目 次

A: A-6BG1QC B: A-6BG1TQC C: A-6BG1QC02 D: A-6BG1QC03

E: A-6BG1QC05 F: A-6BG1QC06 G: A-6BG1QC07 H: A-6BG1QC08

| SECTION                                       | 部門                     | FIG.No.<br>図番号 |
|-----------------------------------------------|------------------------|----------------|
| ENGINE BODY                                   | エンジン本体                 |                |
| CYLINDER BLOCK                                | シリンダブロック               | 1              |
| CHAMBER COVER & BREATHER                      | チャンバカバー&ブリーザ           | 2              |
| CRANKSHAFT,PISTON & FLYWHEEL                  | クランクシャフト, ピストン&フライホイール | 3              |
| GEAR CASE                                     | ギヤーケース                 | 4              |
| FLYWHEEL HOUSING                              | フライホイールハウジング           | 5              |
| OIL PAN                                       | オイルパン                  | 6              |
| HEAD & VALVE MECHANISM                        | ヘッド&バルブメカニズム           |                |
| CYLINDER HEAD                                 | シリンダヘッド                | 7              |
| VALVE MECHANISM                               | バルブメカニズム               | 8              |
| INLET & EXHAUST                               | インレット&エキゾースト           |                |
| AIR INTAKE & EXHAUST SYSTEM (A)               | エアーインテーク&エキゾーストシステム    | 9              |
| AIR INTAKE & EXHAUST SYSTEM (B)               | エアーインテーク&エキゾーストシステム    | 10             |
| AIR INTAKE & EXHAUST SYSTEM (C,D,E,F,G,H,J,K) | エアーインテーク&エキゾーストシステム    | 11             |
| TURBO CHARGER (B)                             | ターボチャージャ               | 12             |
| MUFFLER (A,B)                                 | マフラ                    | : 13           |
| LUBRICATION                                   | 潤滑装置                   |                |
| OIL PIPE                                      | オイルパイプ                 | 14             |
| OIL PUMP                                      | オイルポンプ                 | 15             |
| OIL FILTER (A) (-1999.3)                      | オイルフィルタ                | 16             |
| OIL FILTER (A) (1999.4-)                      | オイルフィルタ                | 16A            |
| OIL FILTER (B) (-1999.3)                      | オイルフィルタ                | 17             |
| OIL FILTER (B) (1999.4-)                      | オイルフィルタ                | 17A            |
| OIL FILTER (C,D,E,F,G,H,J,K)                  |                        | 18             |
| PARTIAL OIL FILTER (B) (-1999.3)              | パーシャルオイルフィルタ           | 19             |
| COOLING                                       |                        |                |
| FAN                                           | ファン                    | 20             |
| WATER PUMP (A,B,C,D,J)                        | <br>ウォータポンプ            | 21             |
| WATER PUMP (E,F,G,H,K)                        |                        | 22             |
| THERMOSTAT                                    | <br>サーモスタット            | 23             |
| OIL COOLER                                    | オイルクーラ                 | 24             |
| FUEL                                          | 燃料装置                   |                |
| INJECTION PIPING                              | インジェクションパイピング          | 25             |
| FUEL FILTER                                   | フューエルフィルタ              | 26             |
| SEDIMENTER (A,B)                              | セジメンタ                  | 27             |
| NOZZLE & NOZZLE HOLDER                        | ノズル&ノズルホルダ             | 28             |
| INJECTION PUMP MOUNT (A,B,C,D,J)              | インジェクションポンプマウント        | 29             |
| INJECTION PUMP MOUNT (E,F,G,H,K)              | <br>インジェクションポンプマウント    | 30             |
| INJECTION PUMP (INNER PARTS)                  | インジェクションポンプ(インナパーツ)    | 31             |
| GOVERNOR                                      | ガバナ                    | 32             |
| FEED PUMP                                     | フィードポンプ                | 33             |
| COUPLING                                      | カップリング                 | 34             |
| ELECTRICAL                                    | エレクトリカル                |                |
| STARTER & GENERATOR MOUNT                     | スタータ&ジェネレータマウント        | 35             |
| STARTER (INNER PARTS) (NIKKO MAKE) (A,B)      | スタータ(インナパーツ)           | 36             |
| STARTER (INNER PARTS) (HITACHI MAKE) (A,B)    | スタータ(インナパーツ)           | 37             |

### CONTENTS (2/2) 目 次

A: A-6BG1QC B: A-6BG1TQC C: A-6BG1QC02 D: A-6BG1QC03

E: A-6BG1QC05 F: A-6BG1QC06 G: A-6BG1QC07 H: A-6BG1QC08

| SECTION                                                 | 部 門                 | FIG.No.<br>図番号 |
|---------------------------------------------------------|---------------------|----------------|
| STARTER (INNER PARTS) (C,D,E,F,H,J,K)                   | スタータ(インナパーツ)        | 38             |
| STARTER (INNER PARTS) (G) (E/G NO108900)                | スタータ(インナパーツ)        | 39             |
| STARTER (INNER PARTS) (G) (E/G NO.108901-)              | スタータ(インナパーツ)        | 39A            |
| GENERATOR (INNER PARTS) (NIKKO MAKE) (A,B,D,H)          | ジェネレータ(インナパーツ)      | 40             |
| GENERATOR (INNER PARTS) (NIKKO MAKE)<br>(C,E,F,G,J,K)   | ジェネレータ(インナパーツ)      | 41             |
| GENERATOR (INNER PARTS) (HITACHI MAKE)<br>(C,E,F,G,J,K) | ジェネレータ(インナパーツ)      | 42             |
| ELECTRICAL PARTS,FOOT & HANGER                          | エレクトリカルパーツ,フット&ハンガー | 43             |
| PARTS NUMBER INDEX                                      | 部品番号順索引表            | 1 ~ 8          |