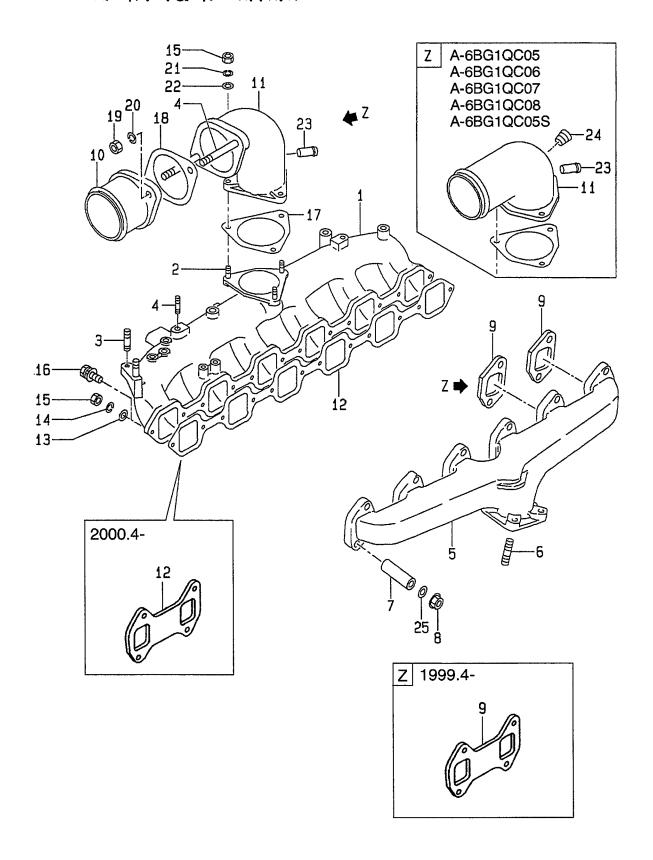

## CONTENTS (1/2) 目 次

A: A-6BG1QC B: A-6BG1TQC C: A-6BG1QC02 D: A-6BG1QC03

E: A-6BG1QC05 F: A-6BG1QC06 G: A-6BG1QC07 H: A-6BG1QC08

| SECTION                                       | 部門                     | FIG.No.<br>図番号 |
|-----------------------------------------------|------------------------|----------------|
| ENGINE BODY                                   | エンジン本体                 |                |
| CYLINDER BLOCK                                | シリンダブロック               | 1              |
| CHAMBER COVER & BREATHER                      | チャンバカバー&ブリーザ           | 2              |
| CRANKSHAFT,PISTON & FLYWHEEL                  | クランクシャフト, ピストン&フライホイール | 3              |
| GEAR CASE                                     | ギヤーケース                 | 4              |
| FLYWHEEL HOUSING                              | フライホイールハウジング           | 5              |
| OIL PAN                                       | オイルパン                  | 6              |
| HEAD & VALVE MECHANISM                        | ヘッド&バルブメカニズム           |                |
| CYLINDER HEAD                                 | シリンダヘッド                | 7              |
| VALVE MECHANISM                               | バルブメカニズム               | 8              |
| INLET & EXHAUST                               | インレット&エキゾースト           |                |
| AIR INTAKE & EXHAUST SYSTEM (A)               | エアーインテーク&エキゾーストシステム    | 9              |
| AIR INTAKE & EXHAUST SYSTEM (B)               | エアーインテーク&エキゾーストシステム    | 10             |
| AIR INTAKE & EXHAUST SYSTEM (C,D,E,F,G,H,J,K) | エアーインテーク&エキゾーストシステム    | 11             |
| TURBO CHARGER (B)                             | ターボチャージャ               | 12             |
| MUFFLER (A,B)                                 | マフラ                    | : 13           |
| LUBRICATION                                   | 潤滑装置                   |                |
| OIL PIPE                                      | オイルパイプ                 | 14             |
| OIL PUMP                                      | オイルポンプ                 | 15             |
| OIL FILTER (A) (-1999.3)                      | オイルフィルタ                | 16             |
| OIL FILTER (A) (1999.4-)                      | オイルフィルタ                | 16A            |
| OIL FILTER (B) (-1999.3)                      | オイルフィルタ                | 17             |
| OIL FILTER (B) (1999.4-)                      | オイルフィルタ                | 17A            |
| OIL FILTER (C,D,E,F,G,H,J,K)                  |                        | 18             |
| PARTIAL OIL FILTER (B) (-1999.3)              | パーシャルオイルフィルタ           | 19             |
| COOLING                                       |                        |                |
| FAN                                           | ファン                    | 20             |
| WATER PUMP (A,B,C,D,J)                        | <br>ウォータポンプ            | 21             |
| WATER PUMP (E,F,G,H,K)                        |                        | 22             |
| THERMOSTAT                                    | <br>サーモスタット            | 23             |
| OIL COOLER                                    | オイルクーラ                 | 24             |
| FUEL                                          | 燃料装置                   |                |
| INJECTION PIPING                              | インジェクションパイピング          | 25             |
| FUEL FILTER                                   | フューエルフィルタ              | 26             |
| SEDIMENTER (A,B)                              | セジメンタ                  | 27             |
| NOZZLE & NOZZLE HOLDER                        | ノズル&ノズルホルダ             | 28             |
| INJECTION PUMP MOUNT (A,B,C,D,J)              | インジェクションポンプマウント        | 29             |
| INJECTION PUMP MOUNT (E,F,G,H,K)              | <br>インジェクションポンプマウント    | 30             |
| INJECTION PUMP (INNER PARTS)                  | インジェクションポンプ(インナパーツ)    | 31             |
| GOVERNOR                                      | ガバナ                    | 32             |
| FEED PUMP                                     | フィードポンプ                | 33             |
| COUPLING                                      | カップリング                 | 34             |
| ELECTRICAL                                    | エレクトリカル                |                |
| STARTER & GENERATOR MOUNT                     | スタータ&ジェネレータマウント        | 35             |
| STARTER (INNER PARTS) (NIKKO MAKE) (A,B)      | スタータ(インナパーツ)           | 36             |
| STARTER (INNER PARTS) (HITACHI MAKE) (A,B)    | スタータ(インナパーツ)           | 37             |