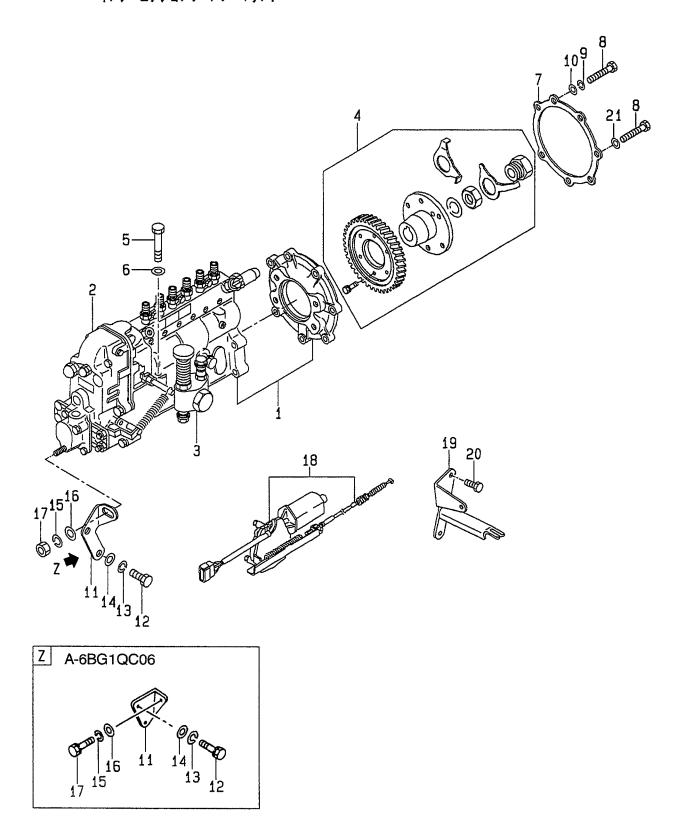

## CONTENTS (1/2) 目 次

A: A-6BG1QC B: A-6BG1TQC C: A-6BG1QC02 D: A-6BG1QC03

E: A-6BG1QC05 F: A-6BG1QC06 G: A-6BG1QC07 H: A-6BG1QC08

| SECTION                                       | 部門                     | FIG.No.<br>図番号 |
|-----------------------------------------------|------------------------|----------------|
| ENGINE BODY                                   | エンジン本体                 |                |
| CYLINDER BLOCK                                | シリンダブロック               | 1              |
| CHAMBER COVER & BREATHER                      | チャンバカバー&ブリーザ           | 2              |
| CRANKSHAFT,PISTON & FLYWHEEL                  | クランクシャフト, ピストン&フライホイール | 3              |
| GEAR CASE                                     | ギヤーケース                 | 4              |
| FLYWHEEL HOUSING                              | フライホイールハウジング           | 5              |
| OIL PAN                                       | オイルパン                  | 6              |
| HEAD & VALVE MECHANISM                        | ヘッド&バルブメカニズム           |                |
| CYLINDER HEAD                                 | シリンダヘッド                | 7              |
| VALVE MECHANISM                               | バルブメカニズム               | 8              |
| INLET & EXHAUST                               | インレット&エキゾースト           |                |
| AIR INTAKE & EXHAUST SYSTEM (A)               | エアーインテーク&エキゾーストシステム    | 9              |
| AIR INTAKE & EXHAUST SYSTEM (B)               | エアーインテーク&エキゾーストシステム    | 10             |
| AIR INTAKE & EXHAUST SYSTEM (C,D,E,F,G,H,J,K) | エアーインテーク&エキゾーストシステム    | 11             |
| TURBO CHARGER (B)                             | ターボチャージャ               | 12             |
| MUFFLER (A,B)                                 | マフラ                    | : 13           |
| LUBRICATION                                   | 潤滑装置                   |                |
| OIL PIPE                                      | オイルパイプ                 | 14             |
| OIL PUMP                                      | オイルポンプ                 | 15             |
| OIL FILTER (A) (-1999.3)                      | オイルフィルタ                | 16             |
| OIL FILTER (A) (1999.4-)                      | オイルフィルタ                | 16A            |
| OIL FILTER (B) (-1999.3)                      | オイルフィルタ                | 17             |
| OIL FILTER (B) (1999.4-)                      | オイルフィルタ                | 17A            |
| OIL FILTER (C,D,E,F,G,H,J,K)                  |                        | 18             |
| PARTIAL OIL FILTER (B) (-1999.3)              | パーシャルオイルフィルタ           | 19             |
| COOLING                                       |                        |                |
| FAN                                           | ファン                    | 20             |
| WATER PUMP (A,B,C,D,J)                        | <br>ウォータポンプ            | 21             |
| WATER PUMP (E,F,G,H,K)                        |                        | 22             |
| THERMOSTAT                                    | <br>サーモスタット            | 23             |
| OIL COOLER                                    | オイルクーラ                 | 24             |
| FUEL                                          | 燃料装置                   |                |
| INJECTION PIPING                              | インジェクションパイピング          | 25             |
| FUEL FILTER                                   | フューエルフィルタ              | 26             |
| SEDIMENTER (A,B)                              | セジメンタ                  | 27             |
| NOZZLE & NOZZLE HOLDER                        | ノズル&ノズルホルダ             | 28             |
| INJECTION PUMP MOUNT (A,B,C,D,J)              | インジェクションポンプマウント        | 29             |
| INJECTION PUMP MOUNT (E,F,G,H,K)              | <br>インジェクションポンプマウント    | 30             |
| INJECTION PUMP (INNER PARTS)                  | インジェクションポンプ(インナパーツ)    | 31             |
| GOVERNOR                                      | ガバナ                    | 32             |
| FEED PUMP                                     | フィードポンプ                | 33             |
| COUPLING                                      | カップリング                 | 34             |
| ELECTRICAL                                    | エレクトリカル                |                |
| STARTER & GENERATOR MOUNT                     | スタータ&ジェネレータマウント        | 35             |
| STARTER (INNER PARTS) (NIKKO MAKE) (A,B)      | スタータ(インナパーツ)           | 36             |
| STARTER (INNER PARTS) (HITACHI MAKE) (A,B)    | スタータ(インナパーツ)           | 37             |