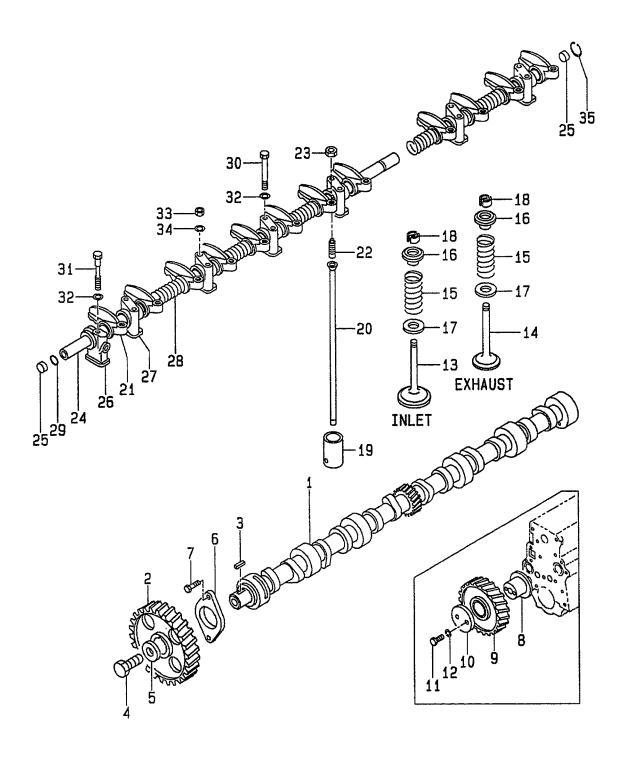

FIG. 1 CYLINDER BLOCK シリンタ゛フ゛ロック

A: A-6BG1QC B: A-6BG1TQC C: A-6BG1QC02 D: A-6BG1QC03 F: A-6BG1QC07 H: A-6BG1QC08

A-6BG1QC05 J: A-6BG1QC09 A-6BG1QC06 K: A-6BG1QC05S

| Part No. Mark Description 部品番号 記号 部品名称 |                 |                |   | Remarks : serial No.<br>備考:実施号車 |
|----------------------------------------|-----------------|----------------|---|---------------------------------|
|                                        | ENGINE OVERHAUL | エンシ゛ンオーハ゛ホール 1 |   | A                               |
|                                        | REPAIR KIT      | リヘ°アーキット       |   | INC.16,17,25,30,34 & etc        |
|                                        | ENGINE OVERHAUL | エンシ゛ンオーハ゛ホール 1 |   | В                               |
|                                        | REPAIR KIT      | リヘ°アーキット       |   | INC.16,17,25,30,34 & etc.       |
|                                        | ENGINE OVERHAUL | エンシ゛ンオーハ゛ホール 1 |   | C,D,E,F,H,J,K                   |
|                                        | REPAIR KIT      | リヘ°アーキット       |   | INC.16,17,25,30,34 & etc.       |
|                                        | ENGINE OVERHAUL | エンシ゛ンオーハ゛ホール 1 |   | G                               |
|                                        | REPAIR KIT      | IJへ°ア−キット      |   | INC.16,17,25,30,34 & etc.       |
|                                        | LINER SET       | ライナセット 6       | , | A&C&D&J                         |
|                                        |                 |                |   | -1998.12                        |
|                                        |                 |                |   | INC.9 & etc.                    |
|                                        |                 |                |   | GRD=1                           |
|                                        | LINER SET       | ライナセット 6       |   | A&C&D&J                         |
|                                        |                 | 717 77         |   | 1999.1-                         |
|                                        |                 |                |   | INC.9 & etc.                    |
|                                        |                 |                |   | GRD=1                           |
|                                        | LINER SET       | ライナセット 6       |   | B                               |
|                                        | LINEILOEI       | 11/6/L         | , | -1996.8                         |
|                                        |                 |                |   | INC.9 & etc.                    |
|                                        |                 |                |   | GRD=1                           |
|                                        | LINED OFT       | ライナセット         |   |                                 |
|                                        | LINER SET       | ライナセット 6       | , | B                               |
|                                        |                 |                |   | 1996.9-1998.1                   |
|                                        | <u>.</u>        |                |   | INC.9 & etc.                    |
|                                        | LINED OFT       | =711.1         |   | GRD=1                           |
|                                        | LINER SET       | ライナセット 6       | • | B                               |
|                                        |                 |                |   | 1998.2-1998.12                  |
|                                        |                 |                |   | INC.9 & etc.                    |
|                                        |                 | ****           | _ | GRD=1                           |
|                                        | LINER SET       | ライナセット 6       | 3 | В                               |
|                                        |                 |                |   | 1999.1-                         |
|                                        |                 |                |   | INC.9 & etc.                    |
|                                        |                 |                |   | GRD=1                           |
|                                        | LINER SET       | ライナセット         | 3 | E&F&G&H&K                       |
|                                        |                 |                |   | -1998.12                        |
|                                        |                 |                |   | INC.9 & etc.                    |
|                                        |                 |                |   | GRD=1                           |
|                                        | LINER SET       | ライナセット         | 3 | E&F&G&H&K                       |
|                                        |                 |                |   | 1999.1-                         |
|                                        |                 |                |   | INC.9 & etc.                    |
|                                        |                 |                |   | GRD=1                           |
|                                        | LINER SET       | ライナセット         | 6 | A&C&D&J                         |
|                                        |                 |                |   | -1998.12                        |
|                                        |                 |                |   | INC.9 & etc.                    |
|                                        |                 |                |   | GRD=2                           |
|                                        | LINER SET       | ライナセット         | 6 | A&C&D&J                         |
|                                        |                 |                |   | 1999.1-                         |
|                                        |                 |                |   | INC.9 & etc.                    |
|                                        |                 |                |   | GRD=2                           |
|                                        |                 |                |   |                                 |
|                                        |                 |                |   |                                 |