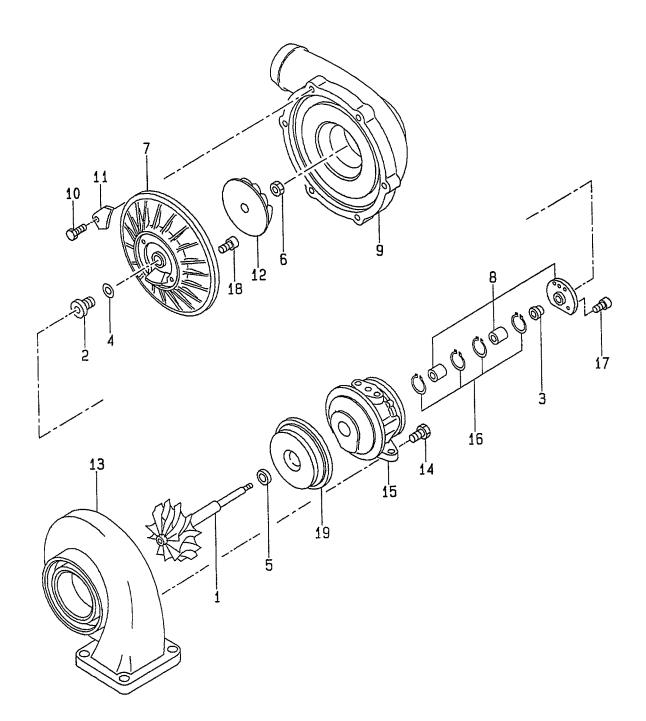

## CONTENTS (1/2) 目 次

A: A-6BG1QC B: A-6BG1TQC C: A-6BG1QC02 D: A-6BG1QC03

E: A-6BG1QC05 F: A-6BG1QC06 G: A-6BG1QC07 H: A-6BG1QC08

| SECTION                                       | 部門                     | FIG.No.<br>図番号 |
|-----------------------------------------------|------------------------|----------------|
| ENGINE BODY                                   | エンジン本体                 |                |
| CYLINDER BLOCK                                | シリンダブロック               | 1              |
| CHAMBER COVER & BREATHER                      | チャンバカバー&ブリーザ           | 2              |
| CRANKSHAFT,PISTON & FLYWHEEL                  | クランクシャフト, ピストン&フライホイール | 3              |
| GEAR CASE                                     | ギヤーケース                 | 4              |
| FLYWHEEL HOUSING                              | フライホイールハウジング           | 5              |
| OIL PAN                                       | オイルパン                  | 6              |
| HEAD & VALVE MECHANISM                        | ヘッド&バルブメカニズム           |                |
| CYLINDER HEAD                                 | シリンダヘッド                | 7              |
| VALVE MECHANISM                               | バルブメカニズム               | 8              |
| INLET & EXHAUST                               | インレット&エキゾースト           |                |
| AIR INTAKE & EXHAUST SYSTEM (A)               | エアーインテーク&エキゾーストシステム    | 9              |
| AIR INTAKE & EXHAUST SYSTEM (B)               | エアーインテーク&エキゾーストシステム    | 10             |
| AIR INTAKE & EXHAUST SYSTEM (C,D,E,F,G,H,J,K) | エアーインテーク&エキゾーストシステム    | 11             |
| TURBO CHARGER (B)                             | ターボチャージャ               | 12             |
| MUFFLER (A,B)                                 | マフラ                    | : 13           |
| LUBRICATION                                   | 潤滑装置                   |                |
| OIL PIPE                                      | オイルパイプ                 | 14             |
| OIL PUMP                                      | オイルポンプ                 | 15             |
| OIL FILTER (A) (-1999.3)                      | オイルフィルタ                | 16             |
| OIL FILTER (A) (1999.4-)                      | オイルフィルタ                | 16A            |
| OIL FILTER (B) (-1999.3)                      | オイルフィルタ                | 17             |
| OIL FILTER (B) (1999.4-)                      | オイルフィルタ                | 17A            |
| OIL FILTER (C,D,E,F,G,H,J,K)                  |                        | 18             |
| PARTIAL OIL FILTER (B) (-1999.3)              | パーシャルオイルフィルタ           | 19             |
| COOLING                                       |                        |                |
| FAN                                           | ファン                    | 20             |
| WATER PUMP (A,B,C,D,J)                        | <br>ウォータポンプ            | 21             |
| WATER PUMP (E,F,G,H,K)                        |                        | 22             |
| THERMOSTAT                                    | <br>サーモスタット            | 23             |
| OIL COOLER                                    | オイルクーラ                 | 24             |
| FUEL                                          | 燃料装置                   |                |
| INJECTION PIPING                              | インジェクションパイピング          | 25             |
| FUEL FILTER                                   | フューエルフィルタ              | 26             |
| SEDIMENTER (A,B)                              | セジメンタ                  | 27             |
| NOZZLE & NOZZLE HOLDER                        | ノズル&ノズルホルダ             | 28             |
| INJECTION PUMP MOUNT (A,B,C,D,J)              | インジェクションポンプマウント        | 29             |
| INJECTION PUMP MOUNT (E,F,G,H,K)              | <br>インジェクションポンプマウント    | 30             |
| INJECTION PUMP (INNER PARTS)                  | インジェクションポンプ(インナパーツ)    | 31             |
| GOVERNOR                                      | ガバナ                    | 32             |
| FEED PUMP                                     | フィードポンプ                | 33             |
| COUPLING                                      | カップリング                 | 34             |
| ELECTRICAL                                    | エレクトリカル                |                |
| STARTER & GENERATOR MOUNT                     | スタータ&ジェネレータマウント        | 35             |
| STARTER (INNER PARTS) (NIKKO MAKE) (A,B)      | スタータ(インナパーツ)           | 36             |
| STARTER (INNER PARTS) (HITACHI MAKE) (A,B)    | スタータ(インナパーツ)           | 37             |