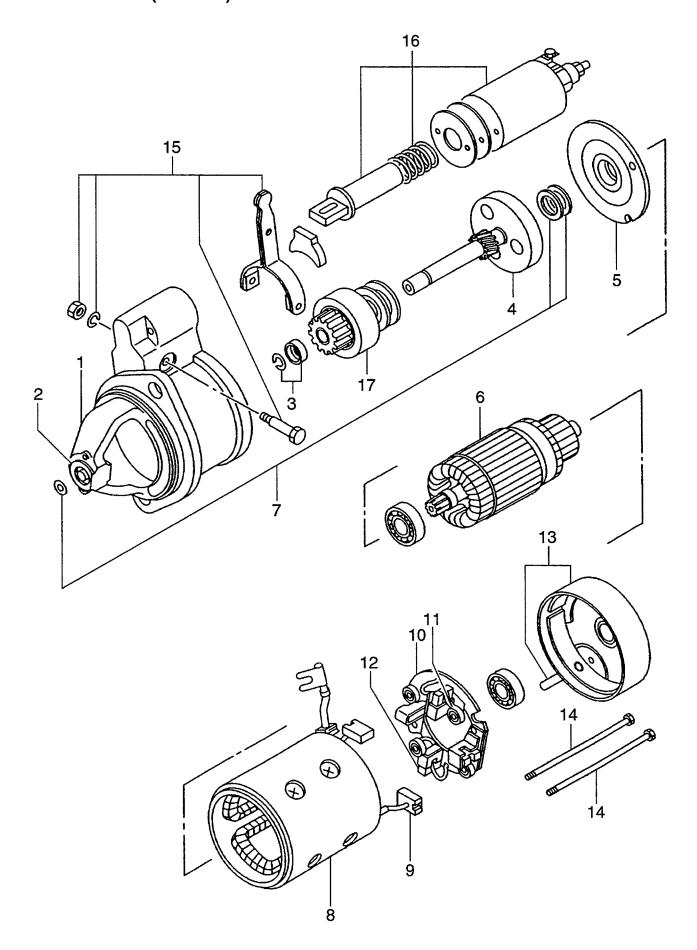

## CONTENTS (1/2) 目 次

A: A-6BG1QC B: A-6BG1TQC C: A-6BG1QC02 D: A-6BG1QC03

E: A-6BG1QC05 F: A-6BG1QC06 G: A-6BG1QC07 H: A-6BG1QC08

| SECTION                                       | 部門                     | FIG.No.<br>図番号 |
|-----------------------------------------------|------------------------|----------------|
| ENGINE BODY                                   | エンジン本体                 |                |
| CYLINDER BLOCK                                | シリンダブロック               | 1              |
| CHAMBER COVER & BREATHER                      | チャンバカバー&ブリーザ           | 2              |
| CRANKSHAFT,PISTON & FLYWHEEL                  | クランクシャフト, ピストン&フライホイール | 3              |
| GEAR CASE                                     | ギヤーケース                 | 4              |
| FLYWHEEL HOUSING                              | フライホイールハウジング           | 5              |
| OIL PAN                                       | オイルパン                  | 6              |
| HEAD & VALVE MECHANISM                        | ヘッド&バルブメカニズム           |                |
| CYLINDER HEAD                                 | シリンダヘッド                | 7              |
| VALVE MECHANISM                               | バルブメカニズム               | 8              |
| INLET & EXHAUST                               | インレット&エキゾースト           |                |
| AIR INTAKE & EXHAUST SYSTEM (A)               | エアーインテーク&エキゾーストシステム    | 9              |
| AIR INTAKE & EXHAUST SYSTEM (B)               | エアーインテーク&エキゾーストシステム    | 10             |
| AIR INTAKE & EXHAUST SYSTEM (C,D,E,F,G,H,J,K) | エアーインテーク&エキゾーストシステム    | 11             |
| TURBO CHARGER (B)                             | ターボチャージャ               | 12             |
| MUFFLER (A,B)                                 | マフラ                    | : 13           |
| LUBRICATION                                   | 潤滑装置                   |                |
| OIL PIPE                                      | オイルパイプ                 | 14             |
| OIL PUMP                                      | オイルポンプ                 | 15             |
| OIL FILTER (A) (-1999.3)                      | オイルフィルタ                | 16             |
| OIL FILTER (A) (1999.4-)                      | オイルフィルタ                | 16A            |
| OIL FILTER (B) (-1999.3)                      | オイルフィルタ                | 17             |
| OIL FILTER (B) (1999.4-)                      | オイルフィルタ                | 17A            |
| OIL FILTER (C,D,E,F,G,H,J,K)                  |                        | 18             |
| PARTIAL OIL FILTER (B) (-1999.3)              | パーシャルオイルフィルタ           | 19             |
| COOLING                                       |                        |                |
| FAN                                           | ファン                    | 20             |
| WATER PUMP (A,B,C,D,J)                        | <br>ウォータポンプ            | 21             |
| WATER PUMP (E,F,G,H,K)                        |                        | 22             |
| THERMOSTAT                                    | <br>サーモスタット            | 23             |
| OIL COOLER                                    | オイルクーラ                 | 24             |
| FUEL                                          | 燃料装置                   |                |
| INJECTION PIPING                              | インジェクションパイピング          | 25             |
| FUEL FILTER                                   | フューエルフィルタ              | 26             |
| SEDIMENTER (A,B)                              | セジメンタ                  | 27             |
| NOZZLE & NOZZLE HOLDER                        | ノズル&ノズルホルダ             | 28             |
| INJECTION PUMP MOUNT (A,B,C,D,J)              | インジェクションポンプマウント        | 29             |
| INJECTION PUMP MOUNT (E,F,G,H,K)              | <br>インジェクションポンプマウント    | 30             |
| INJECTION PUMP (INNER PARTS)                  | インジェクションポンプ(インナパーツ)    | 31             |
| GOVERNOR                                      | ガバナ                    | 32             |
| FEED PUMP                                     | フィードポンプ                | 33             |
| COUPLING                                      | カップリング                 | 34             |
| ELECTRICAL                                    | エレクトリカル                |                |
| STARTER & GENERATOR MOUNT                     | スタータ&ジェネレータマウント        | 35             |
| STARTER (INNER PARTS) (NIKKO MAKE) (A,B)      | スタータ(インナパーツ)           | 36             |
| STARTER (INNER PARTS) (HITACHI MAKE) (A,B)    | スタータ(インナパーツ)           | 37             |

### CONTENTS (2/2) 目 次

A: A-6BG1QC B: A-6BG1TQC C: A-6BG1QC02 D: A-6BG1QC03

E: A-6BG1QC05 F: A-6BG1QC06 G: A-6BG1QC07 H: A-6BG1QC08

| SECTION                                                 | 部 門                 | FIG.No.<br>図番号 |
|---------------------------------------------------------|---------------------|----------------|
| STARTER (INNER PARTS) (C,D,E,F,H,J,K)                   | スタータ(インナパーツ)        | 38             |
| STARTER (INNER PARTS) (G) (E/G NO108900)                | スタータ(インナパーツ)        | 39             |
| STARTER (INNER PARTS) (G) (E/G NO.108901-)              | スタータ(インナパーツ)        | 39A            |
| GENERATOR (INNER PARTS) (NIKKO MAKE) (A,B,D,H)          | ジェネレータ(インナパーツ)      | 40             |
| GENERATOR (INNER PARTS) (NIKKO MAKE)<br>(C,E,F,G,J,K)   | ジェネレータ(インナパーツ)      | 41             |
| GENERATOR (INNER PARTS) (HITACHI MAKE)<br>(C,E,F,G,J,K) | ジェネレータ(インナパーツ)      | 42             |
| ELECTRICAL PARTS,FOOT & HANGER                          | エレクトリカルパーツ,フット&ハンガー | 43             |
| PARTS NUMBER INDEX                                      | 部品番号順索引表            | 1 ~ 8          |