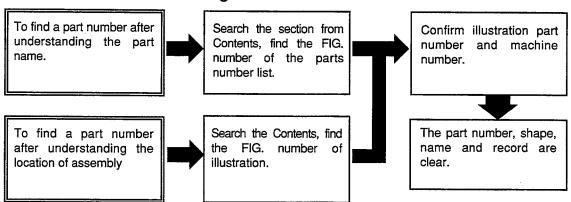

品を示します。

\* セットおよびキットの販売部品を示します。

t 厚みを示します。

GRD シリンダボディとライナの締め代グレードおよびライナとピストンの

すき間グレードを示します。

十 図示していません。

# 単体販売しません。

GE 大容量ジェネレータ仕様を示します。

部品は、品質向上のため予告なく変更することがありますので、あらかじめご了承ください。

#### INTRODUCTION

This Parts Catalogue contains the component parts of the engine mounted on **TCM** WHEEL LOADER and **FORKLIFT TRUCK**.

#### How to order parts

When ordering, be sure to specify the model name and serial number (machine number), engine type and serial number (engine number) of your machine, as well as the part number and desired quantity for each part. The machine serial number (machine number) is indicated on the machine name plate and the engine serial number (engine number) is punched on the cylinder block under the engine oil filler port.



#### How to use the Parts Catalogue



#### Abbreviations and symbols

ASSY ..... Assembled unit.

AR ..... Quantity required.

STD ..... Standard part.

\* ····· The marketable part set or kit.

t ..... Thickness.

GRD ...... The grade of the tightening allowance between a cylinder body and a liner

and the grade of the clearance between a liner and a piston are shown.

+  $\cdots$  Not illustrated.

# ..... Not sold separately.

GE ...... The specifications of the large-capacity generator are shown.

Materals and specifications subject to change without notice.

# APPLICABLE MODEL 適用機種

| Α | A-6BG1QC    | Model | E835 (641)<br>L16 (641)                                                                                                  |
|---|-------------|-------|---------------------------------------------------------------