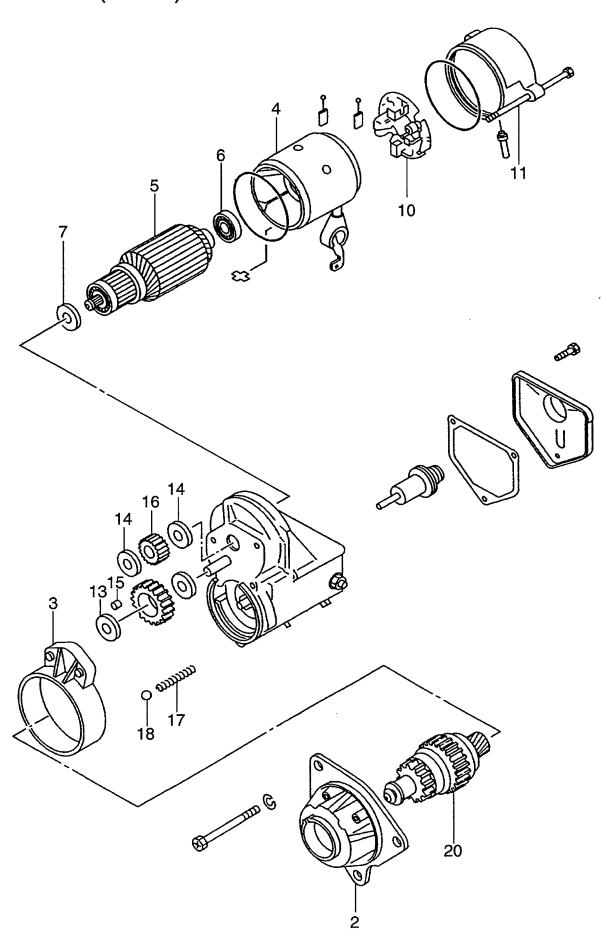

## CONTENTS (1/2) 目 次

A: A-6BG1QC B: A-6BG1TQC C: A-6BG1QC02 D: A-6BG1QC03

E: A-6BG1QC05 F: A-6BG1QC06 G: A-6BG1QC07 H: A-6BG1QC08

| SECTION                                       | 部門                     | FIG.No.<br>図番号 |
|-----------------------------------------------|------------------------|----------------|
| ENGINE BODY                                   | エンジン本体                 |                |
| CYLINDER BLOCK                                | シリンダブロック               | 1              |
| CHAMBER COVER & BREATHER                      | チャンバカバー&ブリーザ           | 2              |
| CRANKSHAFT,PISTON & FLYWHEEL                  | クランクシャフト, ピストン&フライホイール | 3              |
| GEAR CASE                                     | ギヤーケース                 | 4              |
| FLYWHEEL HOUSING                              | フライホイールハウジング           | 5              |
| OIL PAN                                       | オイルパン                  | 6              |
| HEAD & VALVE MECHANISM                        | ヘッド&バルブメカニズム           |                |
| CYLINDER HEAD                                 | シリンダヘッド                | 7              |
| VALVE MECHANISM                               | バルブメカニズム               | 8              |
| INLET & EXHAUST                               | インレット&エキゾースト           |                |
| AIR INTAKE & EXHAUST SYSTEM (A)               | エアーインテーク&エキゾーストシステム    | 9              |
| AIR INTAKE & EXHAUST SYSTEM (B)               | エアーインテーク&エキゾーストシステム    | 10             |
| AIR INTAKE & EXHAUST SYSTEM (C,D,E,F,G,H,J,K) | エアーインテーク&エキゾーストシステム    | 11             |
| TURBO CHARGER (B)                             | ターボチャージャ               | 12             |
| MUFFLER (A,B)                                 | マフラ                    | : 13           |
| LUBRICATION                                   | 潤滑装置                   |                |
| OIL PIPE                                      | オイルパイプ                 | 14             |
| OIL PUMP                                      | オイルポンプ                 | 15             |
| OIL FILTER (A) (-1999.3)                      | オイルフィルタ                | 16             |
| OIL FILTER (A) (1999.4-)                      | オイルフィルタ                | 16A            |
| OIL FILTER (B) (-1999.3)                      | オイルフィルタ                | 17             |
| OIL FILTER (B) (1999.4-)                      | オイルフィルタ                | 17A            |
| OIL FILTER (C,D,E,F,G,H,J,K)                  |                        | 18             |
| PARTIAL OIL FILTER (B) (-1999.3)              | パーシャルオイルフィルタ           | 19             |
| COOLING                                       |                        |                |
| FAN                                           | ファン                    | 20             |
| WATER PUMP (A,B,C,D,J)                        | <br>ウォータポンプ            | 21             |
| WATER PUMP (E,F,G,H,K)                        |                        | 22             |
| THERMOSTAT                                    | <br>サーモスタット            | 23             |
| OIL COOLER                                    | オイルクーラ                 | 24             |
| FUEL                                          | 燃料装置                   |                |
| INJECTION PIPING                              | インジェクションパイピング          | 25             |
| FUEL FILTER                                   | フューエルフィルタ              | 26             |
| SEDIMENTER (A,B)                              | セジメンタ                  | 27             |
| NOZZLE & NOZZLE HOLDER                        | ノズル&ノズルホルダ             | 28             |
| INJECTION PUMP MOUNT (A,B,C,D,J)              | インジェクションポンプマウント        | 29             |
| INJECTION PUMP MOUNT (E,F,G,H,K)              | <br>インジェクションポンプマウント    | 30             |
| INJECTION PUMP (INNER PARTS)                  | インジェクションポンプ(インナパーツ)    | 31             |
| GOVERNOR                                      | ガバナ                    | 32             |
| FEED PUMP                                     | フィードポンプ                | 33             |
| COUPLING                                      | カップリング                 | 34             |
| ELECTRICAL                                    | エレクトリカル                |                |
| STARTER & GENERATOR MOUNT                     | スタータ&ジェネレータマウント        | 35             |
| STARTER (INNER PARTS) (NIKKO MAKE) (A,B)      | スタータ(インナパーツ)           | 36             |
| STARTER (INNER PARTS) (HITACHI MAKE) (A,B)    | スタータ(インナパーツ)           | 37             |

### CONTENTS (2/2) 目 次

A: A-6BG1QC B: A-6BG1TQC C: A-6BG1QC02 D: A-6BG1QC03

E: A-6BG1QC05 F: A-6BG1QC06 G: A-6BG1QC07 H: A-6BG1QC08

| SECTION                                                 | 部 門                 | FIG.No.<br>図番号 |
|---------------------------------------------------------|---------------------|----------------|
| STARTER (INNER PARTS) (C,D,E,F,H,J,K)                   | スタータ(インナパーツ)        | 38             |
| STARTER (INNER PARTS) (G) (E/G NO108900)                | スタータ(インナパーツ)        | 39             |
| STARTER (INNER PARTS) (G) (E/G NO.108901-)              | スタータ(インナパーツ)        | 39A            |
| GENERATOR (INNER PARTS) (NIKKO MAKE) (A,B,D,H)          | ジェネレータ(インナパーツ)      | 40             |
| GENERATOR (INNER PARTS) (NIKKO MAKE)<br>(C,E,F,G,J,K)   | ジェネレータ(インナパーツ)      | 41             |
| GENERATOR (INNER PARTS) (HITACHI MAKE)<br>(C,E,F,G,J,K) | ジェネレータ(インナパーツ)      | 42             |
| ELECTRICAL PARTS,FOOT & HANGER                          | エレクトリカルパーツ,フット&ハンガー | 43             |
| PARTS NUMBER INDEX                                      | 部品番号順索引表            | 1 ~ 8          |