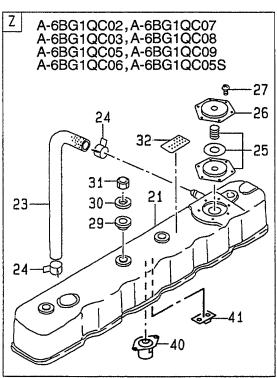

## CONTENTS (1/2) 目 次

A: A-6BG1QC B: A-6BG1TQC C: A-6BG1QC02 D: A-6BG1QC03

E: A-6BG1QC05 F: A-6BG1QC06 G: A-6BG1QC07 H: A-6BG1QC08

| SECTION                                       | 部門                     | FIG.No.<br>図番号 |
|-----------------------------------------------|------------------------|----------------|
| ENGINE BODY                                   | エンジン本体                 |                |
| CYLINDER BLOCK                                | シリンダブロック               | 1              |
| CHAMBER COVER & BREATHER                      | チャンバカバー&ブリーザ           | 2              |
| CRANKSHAFT,PISTON & FLYWHEEL                  | クランクシャフト, ピストン&フライホイール | 3              |
| GEAR CASE                                     | ギヤーケース                 | 4              |
| FLYWHEEL HOUSING                              | フライホイールハウジング           | 5              |
| OIL PAN                                       | オイルパン                  | 6              |
| HEAD & VALVE MECHANISM                        | ヘッド&バルブメカニズム           |                |
| CYLINDER HEAD                                 | シリンダヘッド                | 7              |
| VALVE MECHANISM                               | バルブメカニズム               | 8              |
| INLET & EXHAUST                               | インレット&エキゾースト           |                |
| AIR INTAKE & EXHAUST SYSTEM (A)               | エアーインテーク&エキゾーストシステム    | 9              |
| AIR INTAKE & EXHAUST SYSTEM (B)               | エアーインテーク&エキゾーストシステム    | 10             |
| AIR INTAKE & EXHAUST SYSTEM (C,D,E,F,G,H,J,K) | エアーインテーク&エキゾーストシステム    | 11             |
| TURBO CHARGER (B)                             | ターボチャージャ               | 12             |
| MUFFLER (A,B)                                 | マフラ                    | : 13           |
| LUBRICATION                                   | 潤滑装置                   |                |
| OIL PIPE                                      | オイルパイプ                 | 14             |
| OIL PUMP                                      | オイルポンプ                 | 15             |
| OIL FILTER (A) (-1999.3)                      | オイルフィルタ                | 16             |
| OIL FILTER (A) (1999.4-)                      | オイルフィルタ                | 16A            |
| OIL FILTER (B) (-1999.3)                      | オイルフィルタ                | 17             |
| OIL FILTER (B) (1999.4-)                      | オイルフィルタ                | 17A            |
| OIL FILTER (C,D,E,F,G,H,J,K)                  |                        | 18             |
| PARTIAL OIL FILTER (B) (-1999.3)              | パーシャルオイルフィルタ           | 19             |
| COOLING                                       |                        |                |
| FAN                                           | ファン                    | 20             |
| WATER PUMP (A,B,C,D,J)                        | <br>ウォータポンプ            | 21             |
| WATER PUMP (E,F,G,H,K)                        |                        | 22             |
| THERMOSTAT                                    | <br>サーモスタット            | 23             |
| OIL COOLER                                    | オイルクーラ                 | 24             |
| FUEL                                          | 燃料装置                   |                |
| INJECTION PIPING                              | インジェクションパイピング          | 25             |
| FUEL FILTER                                   | フューエルフィルタ              | 26             |
| SEDIMENTER (A,B)                              | セジメンタ                  | 27             |
| NOZZLE & NOZZLE HOLDER                        | ノズル&ノズルホルダ             | 28             |
| INJECTION PUMP MOUNT (A,B,C,D,J)              | インジェクションポンプマウント        | 29             |
| INJECTION PUMP MOUNT (E,F,G,H,K)              | <br>インジェクションポンプマウント    | 30             |
| INJECTION PUMP (INNER PARTS)                  | インジェクションポンプ(インナパーツ)    | 31             |
| GOVERNOR                                      | ガバナ                    | 32             |
| FEED PUMP                                     | フィードポンプ                | 33             |
| COUPLING                                      | カップリング                 | 34             |
| ELECTRICAL                                    | エレクトリカル                |                |
| STARTER & GENERATOR MOUNT                     | スタータ&ジェネレータマウント        | 35             |
| STARTER (INNER PARTS) (NIKKO MAKE) (A,B)      | スタータ(インナパーツ)           | 36             |
| STARTER (INNER PARTS) (HITACHI MAKE) (A,B)    | スタータ(インナパーツ)           | 37             |

### CONTENTS (2/2) 目 次

A: A-6BG1QC B: A-6BG1TQC C: A-6BG1QC02 D: A-6BG1QC03

E: A-6BG1QC05 F: A-6BG1QC06 G: A-6BG1QC07 H: A-6BG1QC08

| SECTION                                                 | 部 門                 | FIG.No.<br>図番号 |
|---------------------------------------------------------|---------------------|----------------|
| STARTER (INNER PARTS) (C,D,E,F,H,J,K)                   | スタータ(インナパーツ)        | 38             |
| STARTER (INNER PARTS) (G) (E/G NO108900)                | スタータ(インナパーツ)        | 39             |
| STARTER (INNER PARTS) (G) (E/G NO.108901-)              | スタータ(インナパーツ)        | 39A            |
| GENERATOR (INNER PARTS) (NIKKO MAKE) (A,B,D,H)          | ジェネレータ(インナパーツ)      | 40             |
| GENERATOR (INNER PARTS) (NIKKO MAKE)<br>(C,E,F,G,J,K)   | ジェネレータ(インナパーツ)      | 41             |
| GENERATOR (INNER PARTS) (HITACHI MAKE)<br>(C,E,F,G,J,K) | ジェネレータ(インナパーツ)      | 42             |
| ELECTRICAL PARTS,FOOT & HANGER                          | エレクトリカルパーツ,フット&ハンガー | 43             |
| PARTS NUMBER INDEX                                      | 部品番号順索引表            | 1 ~ 8          |