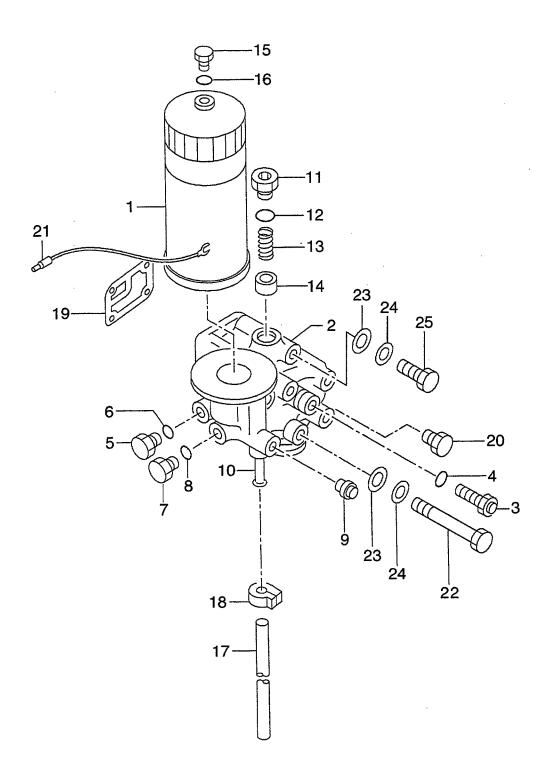

## CONTENTS (1/2) 目 次

A: A-6BG1QC B: A-6BG1TQC C: A-6BG1QC02 D: A-6BG1QC03

E: A-6BG1QC05 F: A-6BG1QC06 G: A-6BG1QC07 H: A-6BG1QC08

| SECTION                                       | 部門                     | FIG.No.<br>図番号 |
|-----------------------------------------------|------------------------|----------------|
| ENGINE BODY                                   | エンジン本体                 |                |
| CYLINDER BLOCK                                | シリンダブロック               | 1              |
| CHAMBER COVER & BREATHER                      | チャンバカバー&ブリーザ           | 2              |
| CRANKSHAFT,PISTON & FLYWHEEL                  | クランクシャフト, ピストン&フライホイール | 3              |
| GEAR CASE                                     | ギヤーケース                 | 4              |
| FLYWHEEL HOUSING                              | フライホイールハウジング           | 5              |
| OIL PAN                                       | オイルパン                  | 6              |
| HEAD & VALVE MECHANISM                        | ヘッド&バルブメカニズム           |                |
| CYLINDER HEAD                                 | シリンダヘッド                | 7              |
| VALVE MECHANISM                               | バルブメカニズム               | 8              |
| INLET & EXHAUST                               | インレット&エキゾースト           |                |
| AIR INTAKE & EXHAUST SYSTEM (A)               | エアーインテーク&エキゾーストシステム    | 9              |
| AIR INTAKE & EXHAUST SYSTEM (B)               | エアーインテーク&エキゾーストシステム    | 10             |
| AIR INTAKE & EXHAUST SYSTEM (C,D,E,F,G,H,J,K) | エアーインテーク&エキゾーストシステム    | 11             |
| TURBO CHARGER (B)                             | ターボチャージャ               | 12             |
| MUFFLER (A,B)                                 | マフラ                    | : 13           |
| LUBRICATION                                   | 潤滑装置                   |                |
| OIL PIPE                                      | オイルパイプ                 | 14             |
| OIL PUMP                                      | オイルポンプ                 | 15             |
| OIL FILTER (A) (-1999.3)                      | オイルフィルタ                | 16             |
| OIL FILTER (A) (1999.4-)                      | オイルフィルタ                | 16A            |
| OIL FILTER (B) (-1999.3)                      | オイルフィルタ                | 17             |
| OIL FILTER (B) (1999.4-)                      | オイルフィルタ                | 17A            |
| OIL FILTER (C,D,E,F,G,H,J,K)                  |                        | 18             |
| PARTIAL OIL FILTER (B) (-1999.3)              | パーシャルオイルフィルタ           | 19             |
| COOLING                                       |                        |                |
| FAN                                           | ファン                    | 20             |
| WATER PUMP (A,B,C,D,J)                        | <br>ウォータポンプ            | 21             |
| WATER PUMP (E,F,G,H,K)                        |                        | 22             |
| THERMOSTAT                                    | <br>サーモスタット            | 23             |
| OIL COOLER                                    | オイルクーラ                 | 24             |
| FUEL                                          | 燃料装置                   |                |
| INJECTION PIPING                              | インジェクションパイピング          | 25             |
| FUEL FILTER                                   | フューエルフィルタ              | 26             |
| SEDIMENTER (A,B)                              | セジメンタ                  | 27             |
| NOZZLE & NOZZLE HOLDER                        | ノズル&ノズルホルダ             | 28             |
| INJECTION PUMP MOUNT (A,B,C,D,J)              | インジェクションポンプマウント        | 29             |
| INJECTION PUMP MOUNT (E,F,G,H,K)              | <br>インジェクションポンプマウント    | 30             |
| INJECTION PUMP (INNER PARTS)                  | インジェクションポンプ(インナパーツ)    | 31             |
| GOVERNOR                                      | ガバナ                    | 32             |
| FEED PUMP                                     | フィードポンプ                | 33             |
| COUPLING                                      | カップリング                 | 34             |
| ELECTRICAL                                    | エレクトリカル                |                |
| STARTER & GENERATOR MOUNT                     | スタータ&ジェネレータマウント        | 35             |
| STARTER (INNER PARTS) (NIKKO MAKE) (A,B)      | スタータ(インナパーツ)           | 36             |
| STARTER (INNER PARTS) (HITACHI MAKE) (A,B)    | スタータ(インナパーツ)           | 37             |

### CONTENTS (2/2) 目 次

A: A-6BG1QC B: A-6BG1TQC C: A-6BG1QC02 D: A-6BG1QC03

E: A-6BG1QC05 F: A-6BG1QC06 G: A-6BG1QC07 H: A-6BG1QC08

| SECTION                                                 | 部 門                 | FIG.No.<br>図番号 |
|---------------------------------------------------------|---------------------|----------------|
| STARTER (INNER PARTS) (C,D,E,F,H,J,K)                   | スタータ(インナパーツ)        | 38             |
| STARTER (INNER PARTS) (G) (E/G NO108900)                | スタータ(インナパーツ)        | 39             |
| STARTER (INNER PARTS) (G) (E/G NO.108901-)              | スタータ(インナパーツ)        | 39A            |
| GENERATOR (INNER PARTS) (NIKKO MAKE) (A,B,D,H)          | ジェネレータ(インナパーツ)      | 40             |
| GENERATOR (INNER PARTS) (NIKKO MAKE)<br>(C,E,F,G,J,K)   | ジェネレータ(インナパーツ)      | 41             |
| GENERATOR (INNER PARTS) (HITACHI MAKE)<br>(C,E,F,G,J,K) | ジェネレータ(インナパーツ)      | 42             |
| ELECTRICAL PARTS,FOOT & HANGER                          | エレクトリカルパーツ,フット&ハンガー | 43             |
| PARTS NUMBER INDEX                                      | 部品番号順索引表            | 1 ~ 8          |