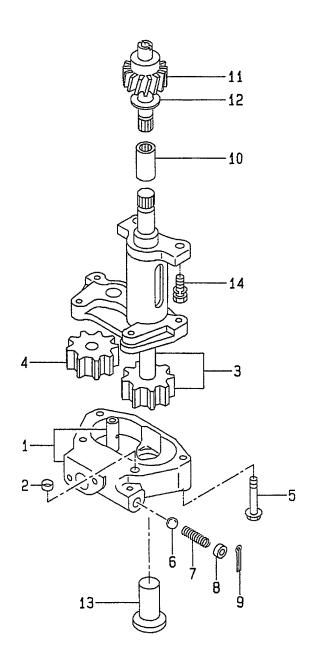

FIG. 1 CYLINDER BLOCK シリンタ゛フ゛ロック

A: A-6BG1QC B: A-6BG1TQC C: A-6BG1QC02 D: A-6BG1QC03 F: A-6BG1QC07 H: A-6BG1QC08

A-6BG1QC05 J: A-6BG1QC09 A-6BG1QC06 K: A-6BG1QC05S

| Part No. Mark Description 部品番号 記号 部品名称 |                 |                |   | Remarks : serial No.<br>備考:実施号車 |
|----------------------------------------|-----------------|----------------|---|---------------------------------|
|                                        | ENGINE OVERHAUL | エンシ゛ンオーハ゛ホール 1 |   | A                               |
|                                        | REPAIR KIT      | リヘ°アーキット       |   | INC.16,17,25,30,34 & etc        |
|                                        | ENGINE OVERHAUL | エンシ゛ンオーハ゛ホール 1 |   | В                               |
|                                        | REPAIR KIT      | リヘ°アーキット       |   | INC.16,17,25,30,34 & etc.       |
|                                        | ENGINE OVERHAUL | エンシ゛ンオーハ゛ホール 1 |   | C,D,E,F,H,J,K                   |
|                                        | REPAIR KIT      | リヘ°アーキット       |   | INC.16,17,25,30,34 & etc.       |
|                                        | ENGINE OVERHAUL | エンシ゛ンオーハ゛ホール 1 |   | G                               |
|                                        | REPAIR KIT      | IJへ°ア−キット      |   | INC.16,17,25,30,34 & etc.       |
|                                        | LINER SET       | ライナセット 6       | , | A&C&D&J                         |
|                                        |                 |                |   | -1998.12                        |
|                                        |                 |                |   | INC.9 & etc.                    |
|                                        |                 |                |   | GRD=1                           |
|                                        | LINER SET       | ライナセット 6       |   | A&C&D&J                         |
|                                        |                 | 717 77         |   | 1999.1-                         |
|                                        |                 |                |   | INC.9 & etc.                    |
|                                        |                 |                |   | GRD=1                           |
|                                        | LINER SET       | ライナセット 6       |   | B                               |
|                                        | LINEILOEI       | 11/6/L         | , | -1996.8                         |
|                                        |                 |                |   | INC.9 & etc.                    |
|                                        |                 |                |   | GRD=1                           |
|                                        | LINED OFT       | ライナセット         |   |                                 |
|                                        | LINER SET       | ライナセット 6       | , | B                               |
|                                        |                 |                |   | 1996.9-1998.1                   |
|                                        | <u>.</u>        |                |   | INC.9 & etc.                    |
|                                        | LINED OFT       | =711.1         |   | GRD=1                           |
|                                        | LINER SET       | ライナセット 6       | • | B                               |
|                                        |                 |                |   | 1998.2-1998.12                  |
|                                        |                 |                |   | INC.9 & etc.                    |
|                                        |                 | ****           | _ | GRD=1                           |
|                                        | LINER SET       | ライナセット 6       | 3 | В                               |
|                                        |                 |                |   | 1999.1-                         |
|                                        |                 |                |   | INC.9 & etc.                    |
|                                        |                 |                |   | GRD=1                           |
|                                        | LINER SET       | ライナセット         | 3 | E&F&G&H&K                       |
|                                        |                 |                |   | -1998.12                        |
|                                        |                 |                |   | INC.9 & etc.                    |
|                                        |                 |                |   | GRD=1                           |
|                                        | LINER SET       | ライナセット         | 3 | E&F&G&H&K                       |
|                                        |                 |                |   | 1999.1-                         |
|                                        |                 |                |   | INC.9 & etc.                    |
|                                        |                 |                |   | GRD=1                           |
|                                        | LINER SET       | ライナセット         | 6 | A&C&D&J                         |
|                                        |                 |                |   | -1998.12                        |
|                                        |                 |                |   | INC.9 & etc.                    |
|                                        |                 |                |   | GRD=2                           |
|                                        | LINER SET       | ライナセット         | 6 | A&C&D&J                         |
|                                        |                 |                |   | 1999.1-                         |
|                                        |                 |                |   | INC.9 & etc.                    |
|                                        |                 |                |   | GRD=2                           |
|                                        |                 |                |   |                                 |
|                                        |                 |                |   |                                 |

FIG. 1 CYLINDER BLOCK シリンタ゛フ゛ロック

E: A-6BG1QC05 F: A-6BG1QC06 G: A-6BG1QC07 H: A-6BG1QC08

| tem No.<br>見出番号 | Part No.<br>部品番号 | Mark<br>記号 |           | escription<br>部品名称 | Req'd<br>個数 | Remarks : serial No.<br>備考:実施号車 |
|-----------------|------------------|------------|-----------|--------------------|-------------|---------------------------------|
| S5              | Z-1-87811-574-0  |            | LINER SET | ライナセット             | 6           | В                               |
|                 |                  |            |           |                    |             | -1996.8                         |
|                 |                  |            |           |                    |             | INC.9 & etc.                    |
|                 |                  |            | ,         |                    |             | GRD=2                           |
| -               | Z-1-87811-796-0  |            | LINER SET | ライナセット             | 6           | В                               |
|                 |                  |            |           |                    |             | 1996.9-1998.1                   |
|                 |                  |            |           |                    |             | INC.9 & etc.                    |
|                 |                  |            |           |                    |             | GRD=2                           |
| _               | Z-1-87811-904-0  |            | LINER SET | ライナセット             | 6           | B                               |
|                 |                  |            |           | 717-271            |             | 1998.2-1998.12                  |
|                 | :                |            |           |                    |             | INC.9 & etc.                    |
|                 |                  |            |           |                    |             | GRD=2                           |
| _               | Z-1-87811-963-0  |            | LINER SET | ライナセット             | 6           | B                               |
| _               | 2-1-0/011-903-0  |            | LINER SET | 717 471            | ٥           |                                 |
|                 |                  |            |           |                    |             | 1999.1-                         |
|                 |                  |            |           |                    |             | INC.9 & etc.                    |
|                 |                  |            |           |                    |             | GRD=2                           |
| S6              | Z-1-87811-889-0  |            | LINER SET | ライナセット             | 6           | E&F&G&H&K                       |
|                 |                  |            |           |                    |             | -1998.12                        |
|                 |                  |            |           |                    |             | INC.9 & etc.                    |
|                 |                  |            |           |                    |             | GRD=2                           |
| -               | Z-1-87811-955-0  |            | LINER SET | ライナセット             | 6           | E&F&G&H&K                       |
|                 |                  |            |           |                    |             | 1999.1-                         |
|                 |                  | •          |           |                    |             | INC.9 & etc.                    |
|                 |                  | ·          |           |                    |             | GRD=2                           |
| S7              | Z-1-87811-692-0  |            | LINER SET | ライナセット             | 6           | A&C&D&J                         |
|                 |                  | ,          |           |                    |             | -1998.12                        |
|                 |                  |            |           |                    |             | INC.9 & etc.                    |
|                 |                  |            |           |                    |             | GRD=3                           |
| -               | Z-1-87811-944-0  |            | LINER SET | ライナセット             | 6           | A & C & D & J                   |
|                 |                  |            |           | , ,                |             | 1999.1-                         |
|                 |                  |            |           |                    |             | INC.9 & etc.                    |
|                 |                  |            |           |                    |             | GRD=3                           |
| S8              | Z-1-87811-575-0  |            | LINER SET | ライナセット             | 6           | В                               |
| 00              |                  |            | LINEROLI  | 717 671            |             | -1996.8                         |
|                 | ,                |            |           |                    |             | INC.9 & etc.                    |
|                 |                  |            |           |                    |             | GRD=3                           |
|                 | Z-1-87811-797-0  |            | LINED OFT | = /441             |             | Í                               |
| -               | 2-1-0/011-/9/-0  |            | LINER SET | ライナセット             | 6           | B                               |
|                 |                  |            |           |                    |             | 1996.9-1998.1                   |
|                 |                  |            |           |                    |             | INC.9 & etc.                    |
|                 | 7 4 07044 005 0  |            |           | = 71 t. 1          |             | GRD=3                           |
| -               | Z-1-87811-905-0  |            | LINER SET | ライナセット             | 6           | В                               |
|                 |                  |            |           |                    |             | 1998.2-1998.12                  |
|                 |                  |            |           |                    |             | INC.9 & etc.                    |
| 1               |                  |            |           |                    |             | GRD=3                           |
| -               | Z-1-87811-964-0  |            | LINER SET | ライナセット             | 6           | В                               |
|                 |                  |            |           |                    |             | 1999.1-                         |
|                 |                  |            |           |                    |             | INC.9 & etc.                    |
|                 |                  |            |           |                    |             | GRD=3                           |
|                 |                  |            |           |                    |             |                                 |
|                 |                  |            |           |                    |             |                                 |

FIG. 1 CYLINDER BLOCK シリンタ゛フ゛ロック

A: A-6BG1QC
B: A-6BG1TQC
C: A-6BG1QC02
D: A-6BG1QC03
H: A-6BG1QC08

Item No. Part No. Mark Description Req'd Remarks: serial No. 見出番号 部品番号 記号 部品名称 個数 備考:実施号車 S9 Z-1-87811-890-0 LINER SET ライナセット 6 E&F&G&H&K -1998.12 INC.9 & etc. GRD=3 Z-1-87811-956-0 LINER SET ライナセット 6 E&F&G&H&K 1999.1-INC.9 & etc. GRD=3 S10 Z-1-87811-693-0 LINER SET ライナセット 6 A&C&D&J -1998.12 INC.9 & etc. GRD=4 Z-1-87811-945-0 LINER SET ライナセット 6 A&C&D&J 1999.1-INC.9 & etc. GRD=4 S11 Z-1-87811-576-0 LINER SET ライナセット 6 В -1996.8 INC.9 & etc. GRD=4 Z-1-87811-798-0 LINER SET ライナセット 6 В 1996.9-1998.1 INC.9 & etc. GRD=4 Z-1-87811-906-0 LINER SET ライナセット 6 В 1998.2-1998.12 INC.9 & etc. GRD=4 Z-1-87811-965-0 LINER SET ライナセット 6 1999.1-INC.9 & etc. GRD=4 LINER SET ライナセット 6 E&F&G&H&K S12 Z-1-87811-891-0 -1998.12 INC.9 & etc. GRD=4 E&F&G&H&K Z-1-87811-957-0 LINER SET ライナセット 6 1999.1-INC.9 & etc. GRD=4 A,C,D,J フ゛ロック 1 1 Z-1-11210-340-8 **BLOCK, CYLINDER** INC.2-9 Z-1-11210-443-7 **BLOCK, CYLINDER** フ゛ロック 1 B,E,F,G,H,K INC.2-9 Z-1-09000-469-2 BOLT ま゛ルト 14 2 Z-5-11257-001-1 **DOWEL** タ゛ウエル 1 3 4 Z-9-11611-048-0 METAL, CAM メタル 1 5 METAL, CAM メタル 5 Z-9-11613-035-0 2 CUP カッフ゜ 6 Z-1-09600-052-0 2 7 Z-5-11219-014-0 CUP カッフ゜

FIG. 1 CYLINDER BLOCK シリンタ゛フ゛ロック

E: A-6BG1QC05 F: A-6BG1QC06 G: A-6BG1QC07 H: A-6BG1QC08

J: A-6BG1QC09 K: A-6BG1QC05S

Item No. Part No. Mark Description Req'd Remarks: serial No. 見出番号 部品番号 記号 部品名称 個数 備考:実施号車 カッフ° 8 Z-1-09600-012-1 CUP 3 9 LINER, CYLINDER ライナ 6 -1998.12 Z-1-11261-248-0 \* GRD=1 PISTON GRADE=AX Z-1-11261-382-0 \* LINER, CYLINDER ライナ 6 1999.1-GRD=1 PISTON GRADE=AX Z-1-11261-249-0 \* LINER, CYLINDER ライナ 6 -1998.12 GRD=1 PISTON GRADE=CX Z-1-11261-383-0 \* LINER, CYLINDER ライナ 6 1999.1-GRD=1 PISTON GRADE=CX Z-1-11261-250-0 \* LINER, CYLINDER ライナ 6 -1998.12 GRD=2 PISTON GRADE=AX Z-1-11261-384-0 \* LINER, CYLINDER ライナ 6 1999.1-GRD=2 PISTON GRADE=AX Z-1-11261-251-0 LINER, CYLINDER ライナ 6 -1998.12 \* GRD=2 PISTON GRADE=CX Z-1-11261-385-0 6 \* LINER, CYLINDER ライナ 1999.1-GRD=2 PISTON GRADE=CX Z-1-11261-252-0 \* LINER, CYLINDER ライナ 6 -1998.12 GRD=3 PISTON GRADE=AX Z-1-11261-386-0 \* LINER.CYLINDER ライナ 6 1999.1-GRD=3 PISTON GRADE=AX Z-1-11261-253-0 LINER, CYLINDER ライナ 6 -1998.12 GRD=3 PISTON GRADE=CX Z-1-11261-387-0 \* LINER, CYLINDER ライナ 6 1999.1-GRD=3 PISTON GRADE=CX Z-1-11261-254-0 LINER, CYLINDER 6 -1998.12 \* ライナ GRD=4 PISTON GRADE=AX Z-1-11261-388-0 LINER, CYLINDER 6 1999.1-\* ライナ GRD=4 PISTON GRADE=AX Z-1-11261-255-0 \* LINER, CYLINDER ライナ 6 -1998.12 GRD=4 PISTON GRADE=CX Z-1-11261-389-0 \* LINER, CYLINDER ライナ 6 1999.1-GRD=4 PISTON GRADE=CX 10 Z-9-09860-019-0 PLUG, PLATE フ°ラク゛ 1