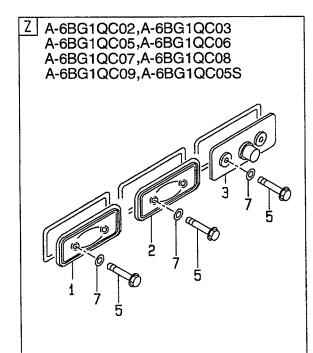

FIG. 1 CYLINDER BLOCK シリンタ゛フ゛ロック

A: A-6BG1QC B: A-6BG1TQC C: A-6BG1QC02 D: A-6BG1QC03 F: A-6BG1QC07 H: A-6BG1QC08

A-6BG1QC05 J: A-6BG1QC09 A-6BG1QC06 K: A-6BG1QC05S

| Part No. Mark Description 部品番号 記号 部品名称 |                 |                |   | Remarks : serial No.<br>備考:実施号車 |
|----------------------------------------|-----------------|----------------|---|---------------------------------|
|                                        | ENGINE OVERHAUL | エンシ゛ンオーハ゛ホール 1 |   | A                               |
|                                        | REPAIR KIT      | リヘ°アーキット       |   | INC.16,17,25,30,34 & etc        |
|                                        | ENGINE OVERHAUL | エンシ゛ンオーハ゛ホール 1 |   | В                               |
|                                        | REPAIR KIT      | リヘ°アーキット       |   | INC.16,17,25,30,34 & etc.       |
|                                        | ENGINE OVERHAUL | エンシ゛ンオーハ゛ホール 1 |   | C,D,E,F,H,J,K                   |
|                                        | REPAIR KIT      | リヘ°アーキット       |   | INC.16,17,25,30,34 & etc.       |
|                                        | ENGINE OVERHAUL | エンシ゛ンオーハ゛ホール 1 |   | G                               |
|                                        | REPAIR KIT      | IJへ°ア−キット      |   | INC.16,17,25,30,34 & etc.       |
|                                        | LINER SET       | ライナセット 6       | , | A&C&D&J                         |
|                                        |                 |                |   | -1998.12                        |
|                                        |                 |                |   | INC.9 & etc.                    |
|                                        |                 |                |   | GRD=1                           |
|                                        | LINER SET       | ライナセット 6       |   | A&C&D&J                         |
|                                        |                 | 717 77         |   | 1999.1-                         |
|                                        |                 |                |   | INC.9 & etc.                    |
|                                        |                 |                |   | GRD=1                           |
|                                        | LINER SET       | ライナセット 6       |   | B                               |
|                                        | LINEILOEI       | 11/6/L         | , | -1996.8                         |
|                                        |                 |                |   | INC.9 & etc.                    |
|                                        |                 |                |   | GRD=1                           |
|                                        | LINED OFT       | ライナセット         |   |                                 |
|                                        | LINER SET       | ライナセット 6       | , | B                               |
|                                        |                 |                |   | 1996.9-1998.1                   |
|                                        | <u>.</u>        |                |   | INC.9 & etc.                    |
|                                        | LINED OFT       | =711.1         |   | GRD=1                           |
|                                        | LINER SET       | ライナセット 6       | • | B                               |
|                                        |                 |                |   | 1998.2-1998.12                  |
|                                        |                 |                |   | INC.9 & etc.                    |
|                                        |                 | ****           | _ | GRD=1                           |
|                                        | LINER SET       | ライナセット 6       | 3 | В                               |
|                                        |                 |                |   | 1999.1-                         |
|                                        |                 |                |   | INC.9 & etc.                    |
|                                        |                 |                |   | GRD=1                           |
|                                        | LINER SET       | ライナセット         | 3 | E&F&G&H&K                       |
|                                        |                 |                |   | -1998.12                        |
|                                        |                 |                |   | INC.9 & etc.                    |
|                                        |                 |                |   | GRD=1                           |
|                                        | LINER SET       | ライナセット         | 3 | E&F&G&H&K                       |
|                                        |                 |                |   | 1999.1-                         |
|                                        |                 |                |   | INC.9 & etc.                    |
|                                        |                 |                |   | GRD=1                           |
|                                        | LINER SET       | ライナセット         | 6 | A&C&D&J                         |
|                                        |                 |                |   | -1998.12                        |
|                                        |                 |                |   | INC.9 & etc.                    |
|                                        |                 |                |   | GRD=2                           |
|                                        | LINER SET       | ライナセット         | 6 | A&C&D&J                         |
|                                        |                 |                |   | 1999.1-                         |
|                                        |                 |                |   | INC.9 & etc.                    |
|                                        |                 |                |   | GRD=2                           |
|                                        |                 |                |   |                                 |
|                                        |                 |                |   |                                 |

FIG. 1 CYLINDER BLOCK シリンタ゛フ゛ロック

E: A-6BG1QC05 F: A-6BG1QC06 G: A-6BG1QC07 H: A-6BG1QC08

| tem No.<br>見出番号 | Part No.<br>部品番号 | Mark<br>記号 |           | escription<br>部品名称 | Req'd<br>個数 | Remarks : serial No.<br>備考:実施号車 |
|-----------------|------------------|------------|-----------|--------------------|-------------|---------------------------------|
| S5              | Z-1-87811-574-0  |            | LINER SET | ライナセット             | 6           | В                               |
|                 |                  |            |           |                    |             | -1996.8                         |
|                 |                  |            |           |                    |             | INC.9 & etc.                    |
|                 |                  |            | ,         |                    |             | GRD=2                           |
| -               | Z-1-87811-796-0  |            | LINER SET | ライナセット             | 6           | В                               |
|                 |                  |            |           |                    |             | 1996.9-1998.1                   |
|                 |                  |            |           |                    |             | INC.9 & etc.                    |
|                 |                  |            |           |                    |             | GRD=2                           |
| _               | Z-1-87811-904-0  |            | LINER SET | ライナセット             | 6           | B                               |
|                 |                  |            |           | 717-271            |             | 1998.2-1998.12                  |
|                 | :                |            |           |                    |             | INC.9 & etc.                    |
|                 |                  |            |           |                    |             | GRD=2                           |
| _               | Z-1-87811-963-0  |            | LINER SET | ライナセット             | 6           | B                               |
| _               | 2-1-0/011-903-0  |            | LINER SET | 717 471            | ٥           |                                 |
|                 |                  |            |           |                    |             | 1999.1-                         |
|                 |                  |            |           |                    |             | INC.9 & etc.                    |
|                 |                  |            |           |                    |             | GRD=2                           |
| S6              | Z-1-87811-889-0  |            | LINER SET | ライナセット             | 6           | E&F&G&H&K                       |
|                 |                  |            |           |                    |             | -1998.12                        |
|                 |                  |            |           |                    |             | INC.9 & etc.                    |
|                 |                  |            |           |                    |             | GRD=2                           |
| -               | Z-1-87811-955-0  |            | LINER SET | ライナセット             | 6           | E&F&G&H&K                       |
|                 |                  |            |           |                    |             | 1999.1-                         |
|                 |                  | •          |           |                    |             | INC.9 & etc.                    |
|                 |                  | ·          |           |                    |             | GRD=2                           |
| S7              | Z-1-87811-692-0  |            | LINER SET | ライナセット             | 6           | A&C&D&J                         |
|                 |                  | ,          |           |                    |             | -1998.12                        |
|                 |                  |            |           |                    |             | INC.9 & etc.                    |
|                 |                  |            |           |                    |             | GRD=3                           |
| -               | Z-1-87811-944-0  |            | LINER SET | ライナセット             | 6           | A & C & D & J                   |
|                 |                  |            |           | , ,                |             | 1999.1-                         |
|                 |                  |            |           |                    |             | INC.9 & etc.                    |
|                 |                  |            |           |                    |             | GRD=3                           |
| S8              | Z-1-87811-575-0  |            | LINER SET | ライナセット             | 6           | В                               |
| 00              |                  |            | LINEROLI  | 717 671            |             | -1996.8                         |
|                 | ,                |            |           |                    |             | INC.9 & etc.                    |
|                 |                  |            |           |                    |             | GRD=3                           |
|                 | Z-1-87811-797-0  |            | LINED OFT | = /441             |             | Í                               |
| -               | 2-1-0/011-/9/-0  |            | LINER SET | ライナセット             | 6           | B                               |
|                 |                  |            |           |                    |             | 1996.9-1998.1                   |
|                 |                  |            |           |                    |             | INC.9 & etc.                    |
|                 | 7 4 07044 005 0  |            |           | = 71 t. 1          |             | GRD=3                           |
| -               | Z-1-87811-905-0  |            | LINER SET | ライナセット             | 6           | В                               |
|                 |                  |            |           |                    |             | 1998.2-1998.12                  |
|                 |                  |            |           |                    |             | INC.9 & etc.                    |
| 1               |                  |            |           |                    |             | GRD=3                           |
| -               | Z-1-87811-964-0  |            | LINER SET | ライナセット             | 6           | В                               |
|                 |                  |            |           |                    |             | 1999.1-                         |
|                 |                  |            |           |                    |             | INC.9 & etc.                    |
|                 |                  |            |           |                    |             | GRD=3                           |
|                 |                  |            |           |                    |             |                                 |
|                 |                  |            |           |                    |             |                                 |

FIG. 1 CYLINDER BLOCK シリンタ゛フ゛ロック

A: A-6BG1QC
B: A-6BG1TQC
C: A-6BG1QC02
D: A-6BG1QC03
H: A-6BG1QC08

Item No. Part No. Mark Description Req'd Remarks: serial No. 見出番号 部品番号 記号 部品名称 個数 備考:実施号車 S9 Z-1-87811-890-0 LINER SET ライナセット 6 E&F&G&H&K -1998.12 INC.9 & etc. GRD=3 Z-1-87811-956-0 LINER SET ライナセット 6 E&F&G&H&K 1999.1-INC.9 & etc. GRD=3 S10 Z-1-87811-693-0 LINER SET ライナセット 6 A&C&D&J -1998.12 INC.9 & etc. GRD=4 Z-1-87811-945-0 LINER SET ライナセット 6 A&C&D&J 1999.1-INC.9 & etc. GRD=4 S11 Z-1-87811-576-0 LINER SET ライナセット 6 В -1996.8 INC.9 & etc. GRD=4 Z-1-87811-798-0 LINER SET ライナセット 6 В 1996.9-1998.1 INC.9 & etc. GRD=4 Z-1-87811-906-0 LINER SET ライナセット 6 В 1998.2-1998.12 INC.9 & etc. GRD=4 Z-1-87811-965-0 LINER SET ライナセット 6 1999.1-INC.9 & etc. GRD=4 LINER SET ライナセット 6 E&F&G&H&K S12 Z-1-87811-891-0 -1998.12 INC.9 & etc. GRD=4 E&F&G&H&K Z-1-87811-957-0 LINER SET ライナセット 6 1999.1-INC.9 & etc. GRD=4 A,C,D,J フ゛ロック 1 1 Z-1-11210-340-8 **BLOCK, CYLINDER** INC.2-9 Z-1-11210-443-7 **BLOCK, CYLINDER** フ゛ロック 1 B,E,F,G,H,K INC.2-9 Z-1-09000-469-2 BOLT ま゛ルト 14 2 Z-5-11257-001-1 **DOWEL** タ゛ウエル 1 3 4 Z-9-11611-048-0 METAL, CAM メタル 1 5 METAL, CAM メタル 5 Z-9-11613-035-0 2 CUP カッフ゜ 6 Z-1-09600-052-0 2 7 Z-5-11219-014-0 CUP カッフ゜

FIG. 1 CYLINDER BLOCK シリンタ゛フ゛ロック

E: A-6BG1QC05 F: A-6BG1QC06 G: A-6BG1QC07 H: A-6BG1QC08

J: A-6BG1QC09 K: A-6BG1QC05S

Item No. Part No. Mark Description Req'd Remarks: serial No. 見出番号 部品番号 記号 部品名称 個数 備考:実施号車 カッフ° 8 Z-1-09600-012-1 CUP 3 9 LINER, CYLINDER ライナ 6 -1998.12 Z-1-11261-248-0 \* GRD=1 PISTON GRADE=AX Z-1-11261-382-0 \* LINER, CYLINDER ライナ 6 1999.1-GRD=1 PISTON GRADE=AX Z-1-11261-249-0 \* LINER, CYLINDER ライナ 6 -1998.12 GRD=1 PISTON GRADE=CX Z-1-11261-383-0 \* LINER, CYLINDER ライナ 6 1999.1-GRD=1 PISTON GRADE=CX Z-1-11261-250-0 \* LINER, CYLINDER ライナ 6 -1998.12 GRD=2 PISTON GRADE=AX Z-1-11261-384-0 \* LINER, CYLINDER ライナ 6 1999.1-GRD=2 PISTON GRADE=AX Z-1-11261-251-0 LINER, CYLINDER ライナ 6 -1998.12 \* GRD=2 PISTON GRADE=CX Z-1-11261-385-0 6 \* LINER, CYLINDER ライナ 1999.1-GRD=2 PISTON GRADE=CX Z-1-11261-252-0 \* LINER, CYLINDER ライナ 6 -1998.12 GRD=3 PISTON GRADE=AX Z-1-11261-386-0 \* LINER.CYLINDER ライナ 6 1999.1-GRD=3 PISTON GRADE=AX Z-1-11261-253-0 LINER, CYLINDER ライナ 6 -1998.12 GRD=3 PISTON GRADE=CX Z-1-11261-387-0 \* LINER, CYLINDER ライナ 6 1999.1-GRD=3 PISTON GRADE=CX Z-1-11261-254-0 LINER, CYLINDER 6 -1998.12 \* ライナ GRD=4 PISTON GRADE=AX Z-1-11261-388-0 LINER, CYLINDER 6 1999.1-\* ライナ GRD=4 PISTON GRADE=AX Z-1-11261-255-0 \* LINER, CYLINDER ライナ 6 -1998.12 GRD=4 PISTON GRADE=CX Z-1-11261-389-0 \* LINER, CYLINDER ライナ 6 1999.1-GRD=4 PISTON GRADE=CX 10 Z-9-09860-019-0 PLUG, PLATE フ°ラク゛ 1