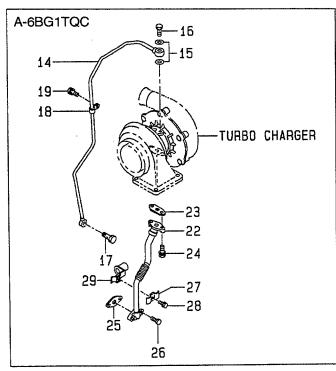

## CONTENTS (1/2) 目 次

A: A-6BG1QC B: A-6BG1TQC C: A-6BG1QC02 D: A-6BG1QC03

E: A-6BG1QC05 F: A-6BG1QC06 G: A-6BG1QC07 H: A-6BG1QC08

| SECTION                                       | 部門                     | FIG.No.<br>図番号 |
|-----------------------------------------------|------------------------|----------------|
| ENGINE BODY                                   | エンジン本体                 |                |
| CYLINDER BLOCK                                | シリンダブロック               | 1              |
| CHAMBER COVER & BREATHER                      | チャンバカバー&ブリーザ           | 2              |
| CRANKSHAFT,PISTON & FLYWHEEL                  | クランクシャフト, ピストン&フライホイール | 3              |
| GEAR CASE                                     | ギヤーケース                 | 4              |
| FLYWHEEL HOUSING                              | フライホイールハウジング           | 5              |
| OIL PAN                                       | オイルパン                  | 6              |
| HEAD & VALVE MECHANISM                        | ヘッド&バルブメカニズム           |                |
| CYLINDER HEAD                                 | シリンダヘッド                | 7              |
| VALVE MECHANISM                               | バルブメカニズム               | 8              |
| INLET & EXHAUST                               | インレット&エキゾースト           |                |
| AIR INTAKE & EXHAUST SYSTEM (A)               | エアーインテーク&エキゾーストシステム    | 9              |
| AIR INTAKE & EXHAUST SYSTEM (B)               | エアーインテーク&エキゾーストシステム    | 10             |
| AIR INTAKE & EXHAUST SYSTEM (C,D,E,F,G,H,J,K) | エアーインテーク&エキゾーストシステム    | 11             |
| TURBO CHARGER (B)                             | ターボチャージャ               | 12             |
| MUFFLER (A,B)                                 | マフラ                    | : 13           |
| LUBRICATION                                   | 潤滑装置                   |                |
| OIL PIPE                                      | オイルパイプ                 | 14             |
| OIL PUMP                                      | オイルポンプ                 | 15             |
| OIL FILTER (A) (-1999.3)                      | オイルフィルタ                | 16             |
| OIL FILTER (A) (1999.4-)                      | オイルフィルタ                | 16A            |
| OIL FILTER (B) (-1999.3)                      | オイルフィルタ                | 17             |
| OIL FILTER (B) (1999.4-)                      | オイルフィルタ                | 17A            |
| OIL FILTER (C,D,E,F,G,H,J,K)                  |                        | 18             |
| PARTIAL OIL FILTER (B) (-1999.3)              | パーシャルオイルフィルタ           | 19             |
| COOLING                                       |                        |                |
| FAN                                           | ファン                    | 20             |
| WATER PUMP (A,B,C,D,J)                        | <br>ウォータポンプ            | 21             |
| WATER PUMP (E,F,G,H,K)                        |                        | 22             |
| THERMOSTAT                                    | <br>サーモスタット            | 23             |
| OIL COOLER                                    | オイルクーラ                 | 24             |
| FUEL                                          | 燃料装置                   |                |
| INJECTION PIPING                              | インジェクションパイピング          | 25             |
| FUEL FILTER                                   | フューエルフィルタ              | 26             |
| SEDIMENTER (A,B)                              | セジメンタ                  | 27             |
| NOZZLE & NOZZLE HOLDER                        | ノズル&ノズルホルダ             | 28             |
| INJECTION PUMP MOUNT (A,B,C,D,J)              | インジェクションポンプマウント        | 29             |
| INJECTION PUMP MOUNT (E,F,G,H,K)              | <br>インジェクションポンプマウント    | 30             |
| INJECTION PUMP (INNER PARTS)                  | インジェクションポンプ(インナパーツ)    | 31             |
| GOVERNOR                                      | ガバナ                    | 32             |
| FEED PUMP                                     | フィードポンプ                | 33             |
| COUPLING                                      | カップリング                 | 34             |
| ELECTRICAL                                    | エレクトリカル                |                |
| STARTER & GENERATOR MOUNT                     | スタータ&ジェネレータマウント        | 35             |
| STARTER (INNER PARTS) (NIKKO MAKE) (A,B)      | スタータ(インナパーツ)           | 36             |
| STARTER (INNER PARTS) (HITACHI MAKE) (A,B)    | スタータ(インナパーツ)           | 37             |