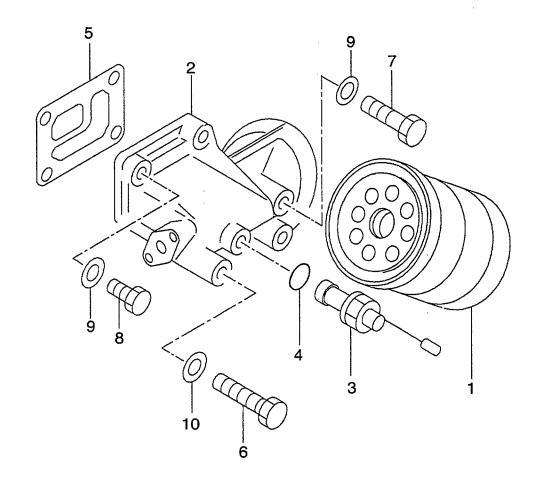

## CONTENTS (1/2) 目 次

A: A-6BG1QC B: A-6BG1TQC C: A-6BG1QC02 D: A-6BG1QC03

E: A-6BG1QC05 F: A-6BG1QC06 G: A-6BG1QC07 H: A-6BG1QC08

| SECTION                                       | 部門                     | FIG.No.<br>図番号 |
|-----------------------------------------------|------------------------|----------------|
| ENGINE BODY                                   | エンジン本体                 |                |
| CYLINDER BLOCK                                | シリンダブロック               | 1              |
| CHAMBER COVER & BREATHER                      | チャンバカバー&ブリーザ           | 2              |
| CRANKSHAFT,PISTON & FLYWHEEL                  | クランクシャフト, ピストン&フライホイール | 3              |
| GEAR CASE                                     | ギヤーケース                 | 4              |
| FLYWHEEL HOUSING                              | フライホイールハウジング           | 5              |
| OIL PAN                                       | オイルパン                  | 6              |
| HEAD & VALVE MECHANISM                        | ヘッド&バルブメカニズム           |                |
| CYLINDER HEAD                                 | シリンダヘッド                | 7              |
| VALVE MECHANISM                               | バルブメカニズム               | 8              |
| INLET & EXHAUST                               | インレット&エキゾースト           |                |
| AIR INTAKE & EXHAUST SYSTEM (A)               | エアーインテーク&エキゾーストシステム    | 9              |
| AIR INTAKE & EXHAUST SYSTEM (B)               | エアーインテーク&エキゾーストシステム    | 10             |
| AIR INTAKE & EXHAUST SYSTEM (C,D,E,F,G,H,J,K) | エアーインテーク&エキゾーストシステム    | 11             |
| TURBO CHARGER (B)                             | ターボチャージャ               | 12             |
| MUFFLER (A,B)                                 | マフラ                    | : 13           |
| LUBRICATION                                   | 潤滑装置                   |                |
| OIL PIPE                                      | オイルパイプ                 | 14             |
| OIL PUMP                                      | オイルポンプ                 | 15             |
| OIL FILTER (A) (-1999.3)                      | オイルフィルタ                | 16             |
| OIL FILTER (A) (1999.4-)                      | オイルフィルタ                | 16A            |
| OIL FILTER (B) (-1999.3)                      | オイルフィルタ                | 17             |
| OIL FILTER (B) (1999.4-)                      | オイルフィルタ                | 17A            |
| OIL FILTER (C,D,E,F,G,H,J,K)                  |                        | 18             |
| PARTIAL OIL FILTER (B) (-1999.3)              | パーシャルオイルフィルタ           | 19             |
| COOLING                                       |                        |                |
| FAN                                           | ファン                    | 20             |
| WATER PUMP (A,B,C,D,J)                        | <br>ウォータポンプ            | 21             |
| WATER PUMP (E,F,G,H,K)                        |                        | 22             |
| THERMOSTAT                                    | <br>サーモスタット            | 23             |
| OIL COOLER                                    | オイルクーラ                 | 24             |
| FUEL                                          | 燃料装置                   |                |
| INJECTION PIPING                              | インジェクションパイピング          | 25             |
| FUEL FILTER                                   | フューエルフィルタ              | 26             |
| SEDIMENTER (A,B)                              | セジメンタ                  | 27             |
| NOZZLE & NOZZLE HOLDER                        | ノズル&ノズルホルダ             | 28             |
| INJECTION PUMP MOUNT (A,B,C,D,J)              | インジェクションポンプマウント        | 29             |
| INJECTION PUMP MOUNT (E,F,G,H,K)              | <br>インジェクションポンプマウント    | 30             |
| INJECTION PUMP (INNER PARTS)                  | インジェクションポンプ(インナパーツ)    | 31             |
| GOVERNOR                                      | ガバナ                    | 32             |
| FEED PUMP                                     | フィードポンプ                | 33             |
| COUPLING                                      | カップリング                 | 34             |
| ELECTRICAL                                    | エレクトリカル                |                |
| STARTER & GENERATOR MOUNT                     | スタータ&ジェネレータマウント        | 35             |
| STARTER (INNER PARTS) (NIKKO MAKE) (A,B)      | スタータ(インナパーツ)           | 36             |
| STARTER (INNER PARTS) (HITACHI MAKE) (A,B)    | スタータ(インナパーツ)           | 37             |