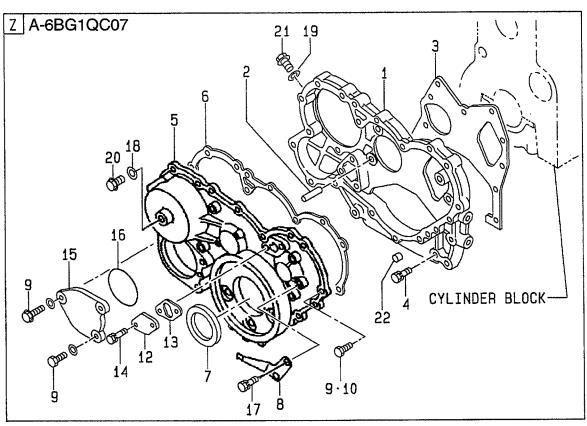

FIG. 1 CYLINDER BLOCK シリンタ゛フ゛ロック

A: A-6BG1QC B: A-6BG1TQC C: A-6BG1QC02 D: A-6BG1QC03 F: A-6BG1QC07 H: A-6BG1QC08

A-6BG1QC05 J: A-6BG1QC09 A-6BG1QC06 K: A-6BG1QC05S

| Part No. Mark Description 部品番号 記号 部品名称 |                 |                |   | Remarks : serial No.<br>備考:実施号車 |
|----------------------------------------|-----------------|----------------|---|---------------------------------|
|                                        | ENGINE OVERHAUL | エンシ゛ンオーハ゛ホール 1 |   | A                               |
|                                        | REPAIR KIT      | リヘ°アーキット       |   | INC.16,17,25,30,34 & etc        |
|                                        | ENGINE OVERHAUL | エンシ゛ンオーハ゛ホール 1 |   | В                               |
|                                        | REPAIR KIT      | リヘ°アーキット       |   | INC.16,17,25,30,34 & etc.       |
|                                        | ENGINE OVERHAUL | エンシ゛ンオーハ゛ホール 1 |   | C,D,E,F,H,J,K                   |
|                                        | REPAIR KIT      | リヘ°アーキット       |   | INC.16,17,25,30,34 & etc.       |
|                                        | ENGINE OVERHAUL | エンシ゛ンオーハ゛ホール 1 |   | G                               |
|                                        | REPAIR KIT      | IJへ°ア−キット      |   | INC.16,17,25,30,34 & etc.       |
|                                        | LINER SET       | ライナセット 6       | , | A&C&D&J                         |
|                                        |                 |                |   | -1998.12                        |
|                                        |                 |                |   | INC.9 & etc.                    |
|                                        |                 |                |   | GRD=1                           |
|                                        | LINER SET       | ライナセット 6       |   | A&C&D&J                         |
|                                        |                 | 717 77         |   | 1999.1-                         |
|                                        |                 |                |   | INC.9 & etc.                    |
|                                        |                 |                |   | GRD=1                           |
|                                        | LINER SET       | ライナセット 6       |   | B                               |
|                                        | LINEILOEI       | 11/6/L         | , | -1996.8                         |
|                                        |                 |                |   | INC.9 & etc.                    |
|                                        |                 |                |   | GRD=1                           |
|                                        | LINED OFT       | ライナセット         |   |                                 |
|                                        | LINER SET       | ライナセット 6       | , | B                               |
|                                        |                 |                |   | 1996.9-1998.1                   |
|                                        | <u>.</u>        |                |   | INC.9 & etc.                    |
|                                        | LINED OFT       | =711.1         |   | GRD=1                           |
|                                        | LINER SET       | ライナセット 6       | • | B                               |
|                                        |                 |                |   | 1998.2-1998.12                  |
|                                        |                 |                |   | INC.9 & etc.                    |
|                                        |                 | ****           | _ | GRD=1                           |
|                                        | LINER SET       | ライナセット 6       | 3 | В                               |
|                                        |                 |                |   | 1999.1-                         |
|                                        |                 |                |   | INC.9 & etc.                    |
|                                        |                 |                |   | GRD=1                           |
|                                        | LINER SET       | ライナセット         | 3 | E&F&G&H&K                       |
|                                        |                 |                |   | -1998.12                        |
|                                        |                 |                |   | INC.9 & etc.                    |
|                                        |                 |                |   | GRD=1                           |
|                                        | LINER SET       | ライナセット         | 3 | E&F&G&H&K                       |
|                                        |                 |                |   | 1999.1-                         |
|                                        |                 |                |   | INC.9 & etc.                    |
|                                        |                 |                |   | GRD=1                           |
|                                        | LINER SET       | ライナセット         | 6 | A&C&D&J                         |
|                                        |                 |                |   | -1998.12                        |
|                                        |                 |                |   | INC.9 & etc.                    |
|                                        |                 |                |   | GRD=2                           |
|                                        | LINER SET       | ライナセット         | 6 | A&C&D&J                         |
|                                        |                 |                |   | 1999.1-                         |
|                                        |                 |                |   | INC.9 & etc.                    |
|                                        |                 |                |   | GRD=2                           |
|                                        |                 |                |   |                                 |
|                                        |                 |                |   |                                 |

FIG. 1 CYLINDER BLOCK シリンタ゛フ゛ロック

A: A-6BG1QC
B: A-6BG1TQC
C: A-6BG1QC02
D: A-6BG1QC03
H: A-6BG1QC08

Item No. Part No. Mark Description Req'd Remarks: serial No. 見出番号 部品番号 記号 部品名称 個数 備考:実施号車 S9 Z-1-87811-890-0 LINER SET ライナセット 6 E&F&G&H&K -1998.12 INC.9 & etc. GRD=3 Z-1-87811-956-0 LINER SET ライナセット 6 E&F&G&H&K 1999.1-INC.9 & etc. GRD=3 S10 Z-1-87811-693-0 LINER SET ライナセット 6 A&C&D&J -1998.12 INC.9 & etc. GRD=4 Z-1-87811-945-0 LINER SET ライナセット 6 A&C&D&J 1999.1-INC.9 & etc. GRD=4 S11 Z-1-87811-576-0 LINER SET ライナセット 6 В -1996.8 INC.9 & etc. GRD=4 Z-1-87811-798-0 LINER SET ライナセット 6 В 1996.9-1998.1 INC.9 & etc. GRD=4 Z-1-87811-906-0 LINER SET ライナセット 6 В 1998.2-1998.12 INC.9 & etc. GRD=4 Z-1-87811-965-0 LINER SET ライナセット 6 1999.1-INC.9 & etc. GRD=4 LINER SET ライナセット 6 E&F&G&H&K S12 Z-1-87811-891-0 -1998.12 INC.9 & etc. GRD=4 E&F&G&H&K Z-1-87811-957-0 LINER SET ライナセット 6 1999.1-INC.9 & etc. GRD=4 A,C,D,J フ゛ロック 1 1 Z-1-11210-340-8 **BLOCK, CYLINDER** INC.2-9 Z-1-11210-443-7 **BLOCK, CYLINDER** フ゛ロック 1 B,E,F,G,H,K INC.2-9 Z-1-09000-469-2 BOLT ま゛ルト 14 2 Z-5-11257-001-1 **DOWEL** タ゛ウエル 1 3 4 Z-9-11611-048-0 METAL, CAM メタル 1 5 METAL, CAM メタル 5 Z-9-11613-035-0 2 CUP カッフ゜ 6 Z-1-09600-052-0 2 7 Z-5-11219-014-0 CUP カッフ゜

FIG. 1 CYLINDER BLOCK シリンタ゛フ゛ロック

E: A-6BG1QC05 F: A-6BG1QC06 G: A-6BG1QC07 H: A-6BG1QC08

J: A-6BG1QC09 K: A-6BG1QC05S

Item No. Part No. Mark Description Req'd Remarks: serial No. 見出番号 部品番号 記号 部品名称 個数 備考:実施号車 カッフ° 8 Z-1-09600-012-1 CUP 3 9 LINER, CYLINDER ライナ 6 -1998.12 Z-1-11261-248-0 \* GRD=1 PISTON GRADE=AX Z-1-11261-382-0 \* LINER, CYLINDER ライナ 6 1999.1-GRD=1 PISTON GRADE=AX Z-1-11261-249-0 \* LINER, CYLINDER ライナ 6 -1998.12 GRD=1 PISTON GRADE=CX Z-1-11261-383-0 \* LINER, CYLINDER ライナ 6 1999.1-GRD=1 PISTON GRADE=CX Z-1-11261-250-0 \* LINER, CYLINDER ライナ 6 -1998.12 GRD=2 PISTON GRADE=AX Z-1-11261-384-0 \* LINER, CYLINDER ライナ 6 1999.1-GRD=2 PISTON GRADE=AX Z-1-11261-251-0 LINER, CYLINDER ライナ 6 -1998.12 \* GRD=2 PISTON GRADE=CX Z-1-11261-385-0 6 \* LINER, CYLINDER ライナ 1999.1-GRD=2 PISTON GRADE=CX Z-1-11261-252-0 \* LINER, CYLINDER ライナ 6 -1998.12 GRD=3 PISTON GRADE=AX Z-1-11261-386-0 \* LINER.CYLINDER ライナ 6 1999.1-GRD=3 PISTON GRADE=AX Z-1-11261-253-0 LINER, CYLINDER ライナ 6 -1998.12 GRD=3 PISTON GRADE=CX Z-1-11261-387-0 \* LINER, CYLINDER ライナ 6 1999.1-GRD=3 PISTON GRADE=CX Z-1-11261-254-0 LINER, CYLINDER 6 -1998.12 \* ライナ GRD=4 PISTON GRADE=AX Z-1-11261-388-0 LINER, CYLINDER 6 1999.1-\* ライナ GRD=4 PISTON GRADE=AX Z-1-11261-255-0 \* LINER, CYLINDER ライナ 6 -1998.12 GRD=4 PISTON GRADE=CX Z-1-11261-389-0 \* LINER, CYLINDER ライナ 6 1999.1-GRD=4 PISTON GRADE=CX 10 Z-9-09860-019-0 PLUG, PLATE フ°ラク゛ 1