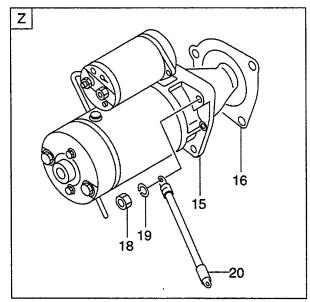

-660-0   |            | GASKET              | カ*スケット             | 1           | G:108901-                                 |
| 17               | 530C2-72101       |            | GENERATOR           | シ゛ェネレータ            | 1           | A,B,D,H                                   |
|                  |                   |            |                     |                    |             | NIKKO MAKE                                |
|                  |                   |            |                     |                    |             | 24V-40A(GE)                               |
|                  |                   |            |                     |                    |             | SEE FIG.40                                |

FIG. 35 STARTER & GENERATOR MOUNT スタータ&シ゛ェネレータマウント









E: A-6BG1QC05 F: A-6BG1QC06 G: A-6BG1QC07 H: A-6BG1QC08

| D: A-6BG         | 1QC03 H: A-6BG1C | C08        |                     |         |             |                                                    |
|------------------|------------------|------------|---------------------|---------|-------------|----------------------------------------------------|
| Item No.<br>見出番号 |                  | Mark<br>記号 | Description<br>部品名称 |         | Req'd<br>個数 | Remarks : serial No.<br>備考:実施号車                    |
| 17               | Z-1-81200-525-1  |            | GENERATOR           | シ゛ェネレータ | 1           | A & B & H<br>1999.5-<br>MITSUBISHI MAKE            |
| -                | Z-1-81200-365-0  |            | GENERATOR           | ジェネレータ  | 1           | C,E,F,G,J,K<br>NIKKO MAKE<br>2