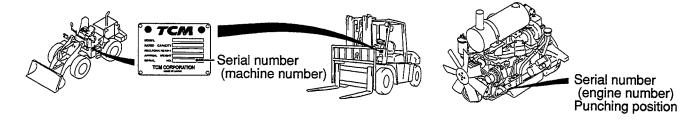

#### How to order parts

When ordering, be sure to specify the model name and serial number (machine number), engine type and serial number (engine number) of your machine, as well as the part number and desired quantity for each part. The machine serial number (machine number) is indicated on the machine name plate and the engine serial number (engine number) is punched on the cylinder block under the engine oil filler port.