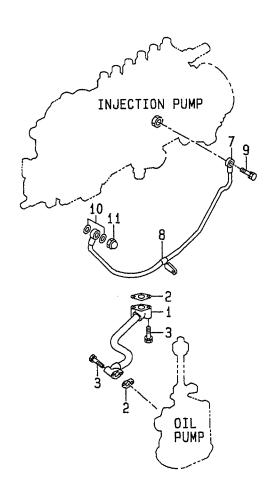

## CONTENTS (1/2) 目 次

A: A-6BG1QC B: A-6BG1TQC C: A-6BG1QC02 D: A-6BG1QC03

E: A-6BG1QC05 F: A-6BG1QC06 G: A-6BG1QC07 H: A-6BG1QC08

| SECTION                                       | 部門                     | FIG.No.<br>図番号 |
|-----------------------------------------------|------------------------|----------------|
| ENGINE BODY                                   | エンジン本体                 |                |
| CYLINDER BLOCK                                | シリンダブロック               | 1              |
| CHAMBER COVER & BREATHER                      | チャンバカバー&ブリーザ           | 2              |
| CRANKSHAFT,PISTON & FLYWHEEL                  | クランクシャフト, ピストン&フライホイール | 3              |
| GEAR CASE                                     | ギヤーケース                 | 4              |
| FLYWHEEL HOUSING                              | フライホイールハウジング           | 5              |
| OIL PAN                                       | オイルパン                  | 6              |
| HEAD & VALVE MECHANISM                        | ヘッド&バルブメカニズム           |                |
| CYLINDER HEAD                                 | シリンダヘッド                | 7              |
| VALVE MECHANISM                               | バルブメカニズム               | 8              |
| INLET & EXHAUST                               | インレット&エキゾースト           |                |
| AIR INTAKE & EXHAUST SYSTEM (A)               | エアーインテーク&エキゾーストシステム    | 9              |
| AIR INTAKE & EXHAUST SYSTEM (B)               | エアーインテーク&エキゾーストシステム    | 10             |
| AIR INTAKE & EXHAUST SYSTEM (C,D,E,F,G,H,J,K) | エアーインテーク&エキゾーストシステム    | 11             |
| TURBO CHARGER (B)                             | ターボチャージャ               | 12             |
| MUFFLER (A,B)                                 | マフラ                    | : 13           |
| LUBRICATION                                   | 潤滑装置                   |                |
| OIL PIPE                                      | オイルパイプ                 | 14             |
| OIL PUMP                                      | オイルポンプ                 | 15             |
| OIL FILTER (A) (-1999.3)                      | オイルフィルタ                | 16             |
| OIL FILTER (A) (1999.4-)                      | オイルフィルタ                | 16A            |
| OIL FILTER (B) (-1999.3)                      | オイルフィルタ                | 17             |
| OIL FILTER (B) (1999.4-)                      | オイルフィルタ                | 17A            |
| OIL FILTER (C,D,E,F,G,H,J,K)                  |                        | 18             |
| PARTIAL OIL FILTER (B) (-1999.3)              | パーシャルオイルフィルタ           | 19             |
| COOLING                                       |                        |                |
| FAN                                           | ファン                    | 20             |
| WATER PUMP (A,B,C,D,J)                        | <br>ウォータポンプ            | 21             |
| WATER PUMP (E,F,G,H,K)                        |                        | 22             |
| THERMOSTAT                                    | <br>サーモスタット            | 23             |
| OIL COOLER                                    | オイルクーラ                 | 24             |
| FUEL                                          | 燃料装置                   |                |
| INJECTION PIPING                              | インジェクションパイピング          | 25             |
| FUEL FILTER                                   | フューエルフィルタ              | 26             |
| SEDIMENTER (A,B)                              | セジメンタ                  | 27             |
| NOZZLE & NOZZLE HOLDER                        | ノズル&ノズルホルダ             | 28             |
| INJECTION PUMP MOUNT (A,B,C,D,J)              | インジェクションポンプマウント        | 29             |
| INJECTION PUMP MOUNT (E,F,G,H,K)              | <br>インジェクションポンプマウント    | 30             |
| INJECTION PUMP (INNER PARTS)                  | インジェクションポンプ(インナパーツ)    | 31             |
| GOVERNOR                                      | ガバナ                    | 32             |
| FEED PUMP                                     | フィードポンプ                | 33             |
| COUPLING                                      | カップリング                 | 34             |
| ELECTRICAL                                    | エレクトリカル                |                |
| STARTER & GENERATOR MOUNT                     | スタータ&ジェネレータマウント        | 35             |
| STARTER (INNER PARTS) (NIKKO MAKE) (A,B)      | スタータ(インナパーツ)           | 36             |
| STARTER (INNER PARTS) (HITACHI MAKE) (A,B)    | スタータ(インナパーツ)           | 37             |