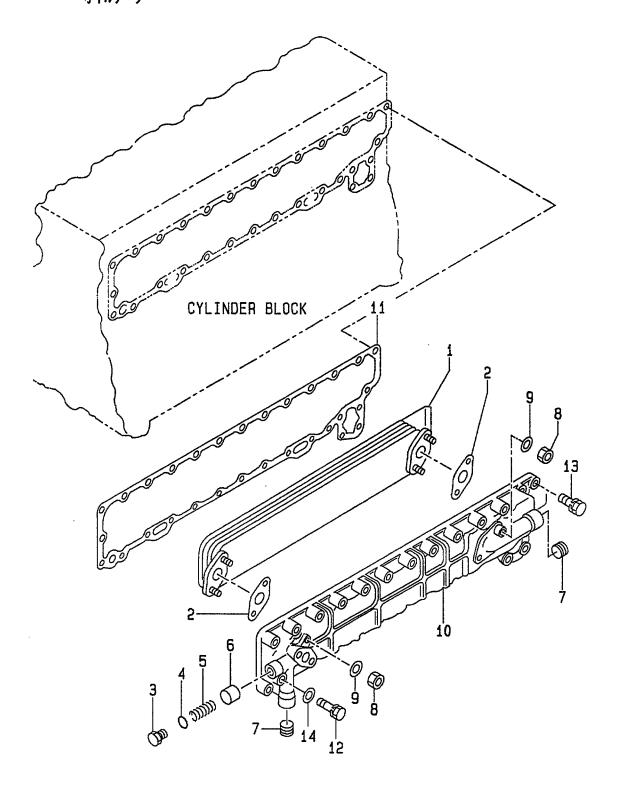

FIG. 1 CYLINDER BLOCK シリンタ゛フ゛ロック

A: A-6BG1QC B: A-6BG1TQC C: A-6BG1QC02 D: A-6BG1QC03 F: A-6BG1QC07 H: A-6BG1QC08

A-6BG1QC05 J: A-6BG1QC09 A-6BG1QC06 K: A-6BG1QC05S

| Part No. Mark Description 部品番号 記号 部品名称 |                 |                |   | Remarks : serial No.<br>備考:実施号車 |
|----------------------------------------|-----------------|----------------|---|---------------------------------|
|                                        | ENGINE OVERHAUL | エンシ゛ンオーハ゛ホール 1 |   | A                               |
|                                        | REPAIR KIT      | リヘ°アーキット       |   | INC.16,17,25,30,34 & etc        |
|                                        | ENGINE OVERHAUL | エンシ゛ンオーハ゛ホール 1 |   | В                               |
|                                        | REPAIR KIT      | リヘ°アーキット       |   | INC.16,17,25,30,34 & etc.       |
|                                        | ENGINE OVERHAUL | エンシ゛ンオーハ゛ホール 1 |   | C,D,E,F,H,J,K                   |
|                                        | REPAIR KIT      | リヘ°アーキット       |   | INC.16,17,25,30,34 & etc.       |
|                                        | ENGINE OVERHAUL | エンシ゛ンオーハ゛ホール 1 |   | G                               |
|                                        | REPAIR KIT      | IJへ°ア−キット      |   | INC.16,17,25,30,34 & etc.       |
|                                        | LINER SET       | ライナセット 6       | , | A&C&D&J                         |
|                                        |                 |                |   | -1998.12                        |
|                                        |                 |                |   | INC.9 & etc.                    |
|                                        |                 |                |   | GRD=1                           |
|                                        | LINER SET       | ライナセット 6       |   | A&C&D&J                         |
|                                        |                 | 717 77         |   | 1999.1-                         |
|                                        |                 |                |   | INC.9 & etc.                    |
|                                        |                 |                |   | GRD=1                           |
|                                        | LINER SET       | ライナセット 6       |   | B                               |
|                                        | LINEILOEI       | 11/6/L         | , | -1996.8                         |
|                                        |                 |                |   | INC.9 & etc.                    |
|                                        |                 |                |   | GRD=1                           |
|                                        | LINED OFT       | ライナセット         |   |                                 |
|                                        | LINER SET       | ライナセット 6       | , | B                               |
|                                        |                 |                |   | 1996.9-1998.1                   |
|                                        | <u>.</u>        |                |   | INC.9 & etc.                    |
|                                        | LINED OFT       | =711.1         |   | GRD=1                           |
|                                        | LINER SET       | ライナセット 6       | • | B                               |
|                                        |                 |                |   | 1998.2-1998.12                  |
|                                        |                 |                |   | INC.9 & etc.                    |
|                                        |                 | ****           | _ | GRD=1                           |
|                                        | LINER SET       | ライナセット 6       | 3 | В                               |
|                                        |                 |                |   | 1999.1-                         |
|                                        |                 |                |   | INC.9 & etc.                    |
|                                        |                 |                |   | GRD=1                           |
|                                        | LINER SET       | ライナセット         | 3 | E&F&G&H&K                       |
|                                        |                 |                |   | -1998.12                        |
|                                        |                 |                |   | INC.9 & etc.                    |
|                                        |                 |                |   | GRD=1                           |
|                                        | LINER SET       | ライナセット         | 3 | E&F&G&H&K                       |
|                                        |                 |                |   | 1999.1-                         |
|                                        |                 |                |   | INC.9 & etc.                    |
|                                        |                 |                |   | GRD=1                           |
|                                        | LINER SET       | ライナセット         | 6 | A&C&D&J                         |
|                                        |                 |                |   | -1998.12                        |
|                                        |                 |                |   | INC.9 & etc.                    |
|                                        |                 |                |   | GRD=2                           |
|                                        | LINER SET       | ライナセット         | 6 | A&C&D&J                         |
|                                        |                 |                |   | 1999.1-                         |
|                                        |                 |                |   | INC.9 & etc.                    |
|                                        |                 |                |   | GRD=2                           |
|                                        |                 |                |   |                                 |
|                                        |                 |                |   |                                 |

FIG. 1 CYLINDER BLOCK シリンタ゛フ゛ロック

E: A-6BG1QC05 F: A-6BG1QC06 G: A-6BG1QC07 H: A-6BG1QC08

| tem No.<br>見出番号 | Part No.<br>部品番号 | Mark<br>記号 |           | escription<br>部品名称 | Req'd<br>個数 | Remarks : serial No.<br>備考:実施号車 |
|-----------------|------------------|------------|-----------|--------------------|-------------|---------------------------------|
| S5              | Z-1-87811-574-0  |            | LINER SET | ライナセット             | 6           | В                               |
|                 |                  |            |           |                    |             | -1996.8                         |
|                 |                  |            |           |                    |             | INC.9 & etc.                    |
|                 |                  |            | ,         |                    |             | GRD=2                           |
| -               | Z-1-87811-796-0  |            | LINER SET | ライナセット             | 6           | В                               |
|                 |                  |            |           |                    |             | 1996.9-1998.1                   |
|                 |                  |            |           |                    |             | INC.9 & etc.                    |
|                 |                  |            |           |                    |             | GRD=2                           |
| _               | Z-1-87811-904-0  |            | LINER SET | ライナセット             | 6           | B                               |
|                 |                  |            |           | 717-271            |             | 1998.2-1998.12                  |
|                 | :                |            |           |                    |             | INC.9 & etc.                    |
|                 |                  |            |           |                    |             | GRD=2                           |
| _               | Z-1-87811-963-0  |            | LINER SET | ライナセット             | 6           | B                               |
| _               | 2-1-0/011-903-0  |            | LINER SET | 717 471            | ٥           |                                 |
|                 |                  |            |           |                    |             | 1999.1-                         |
|                 |                  |            |           |                    |             | INC.9 & etc.                    |
|                 |                  |            |           |                    |             | GRD=2                           |
| S6              | Z-1-87811-889-0  |            | LINER SET | ライナセット             | 6           | E&F&G&H&K                       |
|                 |                  |            |           |                    |             | -1998.12                        |
|                 |                  |            |           |                    |             | INC.9 & etc.                    |
|                 |                  |            |           |                    |             | GRD=2                           |
| -               | Z-1-87811-955-0  |            | LINER SET | ライナセット             | 6           | E&F&G&H&K                       |
|                 |                  |            |           |                    |             | 1999.1-                         |
|                 |                  | •          |           |                    |             | INC.9 & etc.                    |
|                 |                  | ·          |           |                    |             | GRD=2                           |
| S7              | Z-1-87811-692-0  |            | LINER SET | ライナセット             | 6           | A&C&D&J                         |
|                 |                  | ,          |           |                    |             | -1998.12                        |
|                 |                  |            |           |                    |             | INC.9 & etc.                    |
|                 |                  |            |           |                    |             | GRD=3                           |
| -               | Z-1-87811-944-0  |            | LINER SET | ライナセット             | 6           | A & C & D & J                   |
|                 |                  |            |           | , ,                |             | 1999.1-                         |
|                 |                  |            |           |                    |             | INC.9 & etc.                    |
|                 |                  |            |           |                    |             | GRD=3                           |
| S8              | Z-1-87811-575-0  |            | LINER SET | ライナセット             | 6           | В                               |
| 00              |                  |            | LINEROLI  | 717 671            |             | -1996.8                         |
|                 | ,                |            |           |                    |             | INC.9 & etc.                    |
|                 |                  |            |           |                    |             | GRD=3                           |
|                 | Z-1-87811-797-0  |            | LINED OFT | = /441             |             | Í                               |
| -               | 2-1-0/011-/9/-0  |            | LINER SET | ライナセット             | 6           | B                               |
|                 |                  |            |           |                    |             | 1996.9-1998.1                   |
|                 |                  |            |           |                    |             | INC.9 & etc.                    |
|                 | 7 4 07044 005 0  |            |           | = 71 t. 1          |             | GRD=3                           |
| -               | Z-1-87811-905-0  |            | LINER SET | ライナセット             | 6           | В                               |
|                 |                  |            |           |                    |             | 1998.2-1998.12                  |
|                 |                  |            |           |                    |             | INC.9 & etc.                    |
| 1               |                  |            |           |                    |             | GRD=3                           |
| -               | Z-1-87811-964-0  |            | LINER SET | ライナセット             | 6           | В                               |
|                 |                  |            |           |                    |             | 1999.1-                         |
|                 |                  |            |           |                    |             | INC.9 & etc.                    |
|                 |                  |            |           |                    |             | GRD=3                           |
|                 |                  |            |           |                    |             |                                 |
|                 |                  |            |           |                    |             |                                 |

FIG. 1 CYLINDER BLOCK シリンタ゛フ゛ロック

A: A-6BG1QC
B: A-6BG1TQC
C: A-6BG1QC02
D: A-6BG1QC03
H: A-6BG1QC08

Item No. Part No. Mark Description Req'd Remarks: serial No. 見出番号 部品番号 記号 部品名称 個数 備考:実施号車 S9 Z-1-87811-890-0 LINER SET ライナセット 6 E&F&G&H&K -1998.12 INC.9 & etc. GRD=3 Z-1-87811-956-0 LINER SET ライナセット 6 E&F&G&H&K 1999.1-INC.9 & etc. GRD=3 S10 Z-1-87811-693-0 LINER SET ライナセット 6 A&C&D&J -1998.12 INC.9 & etc. GRD=4 Z-1-87811-945-0 LINER SET ライナセット 6 A&C&D&J 1999.1-INC.9 & etc. GRD=4 S11 Z-1-87811-576-0 LINER SET ライナセット 6 В -1996.8 INC.9 & etc. GRD=4 Z-1-87811-798-0 LINER SET ライナセット 6 В 1996.9-1998.1 INC.9 & etc. GRD=4 Z-1-87811-906-0 LINER SET ライナセット 6 В 1998.2-1998.12 INC.9 & etc. GRD=4 Z-1-87811-965-0 LINER SET ライナセット 6 1999.1-INC.9 & etc. GRD=4 LINER SET ライナセット 6 E&F&G&H&K S12 Z-1-87811-891-0 -1998.12 INC.9 & etc. GRD=4 E&F&G&H&K Z-1-87811-957-0 LINER SET ライナセット 6 1999.1-INC.9 & etc. GRD=4 A,C,D,J フ゛ロック 1 1 Z-1-11210-340-8 **BLOCK, CYLINDER** INC.2-9 Z-1-11210-443-7 **BLOCK, CYLINDER** フ゛ロック 1 B,E,F,G,H,K INC.2-9 Z-1-09000-469-2 BOLT ま゛ルト 14 2 Z-5-11257-001-1 **DOWEL** タ゛ウエル 1 3 4 Z-9-11611-048-0 METAL, CAM メタル 1 5 METAL, CAM メタル 5 Z-9-11613-035-0 2 CUP カッフ゜ 6 Z-1-09600-052-0 2 7 Z-5-11219-014-0 CUP カッフ゜

FIG. 1 CYLINDER BLOCK シリンタ゛フ゛ロック

E: A-6BG1QC05 F: A-6BG1QC06 G: A-6BG1QC07 H: A-6BG1QC08

J: A-6BG1QC09 K: A-6BG1QC05S

Item No. Part No. Mark Description Req'd Remarks: serial No. 見出番号 部品番号 記号 部品名称 個数 備考:実施号車 カッフ° 8 Z-1-09600-012-1 CUP 3 9 LINER, CYLINDER ライナ 6 -1998.12 Z-1-11261-248-0 \* GRD=1 PISTON GRADE=AX Z-1-11261-382-0 \* LINER, CYLINDER ライナ 6 1999.1-GRD=1 PISTON GRADE=AX Z-1-11261-249-0 \* LINER, CYLINDER ライナ 6 -1998.12 GRD=1 PISTON GRADE=CX Z-1-11261-383-0 \* LINER, CYLINDER ライナ 6 1999.1-GRD=1 PISTON GRADE=CX Z-1-11261-250-0 \* LINER, CYLINDER ライナ 6 -1998.12 GRD=2 PISTON GRADE=AX Z-1-11261-384-0 \* LINER, CYLINDER ライナ 6 1999.1-GRD=2 PISTON GRADE=AX Z-1-11261-251-0 LINER, CYLINDER ライナ 6 -1998.12 \* GRD=2 PISTON GRADE=CX Z-1-11261-385-0 6 \* LINER, CYLINDER ライナ 1999.1-GRD=2 PISTON GRADE=CX Z-1-11261-252-0 \* LINER, CYLINDER ライナ 6 -1998.12 GRD=3 PISTON GRADE=AX Z-1-11261-386-0 \* LINER.CYLINDER ライナ 6 1999.1-GRD=3 PISTON GRADE=AX Z-1-11261-253-0 LINER, CYLINDER ライナ 6 -1998.12 GRD=3 PISTON GRADE=CX Z-1-11261-387-0 \* LINER, CYLINDER ライナ 6 1999.1-GRD=3 PISTON GRADE=CX Z-1-11261-254-0 LINER, CYLINDER 6 -1998.12 \* ライナ GRD=4 PISTON GRADE=AX Z-1-11261-388-0 LINER, CYLINDER 6 1999.1-\* ライナ GRD=4 PISTON GRADE=AX Z-1-11261-255-0 \* LINER, CYLINDER ライナ 6 -1998.12 GRD=4 PISTON GRADE=CX Z-1-11261-389-0 \* LINER, CYLINDER ライナ 6 1999.1-GRD=4 PISTON GRADE=CX 10 Z-9-09860-019-0 PLUG, PLATE フ°ラク゛ 1