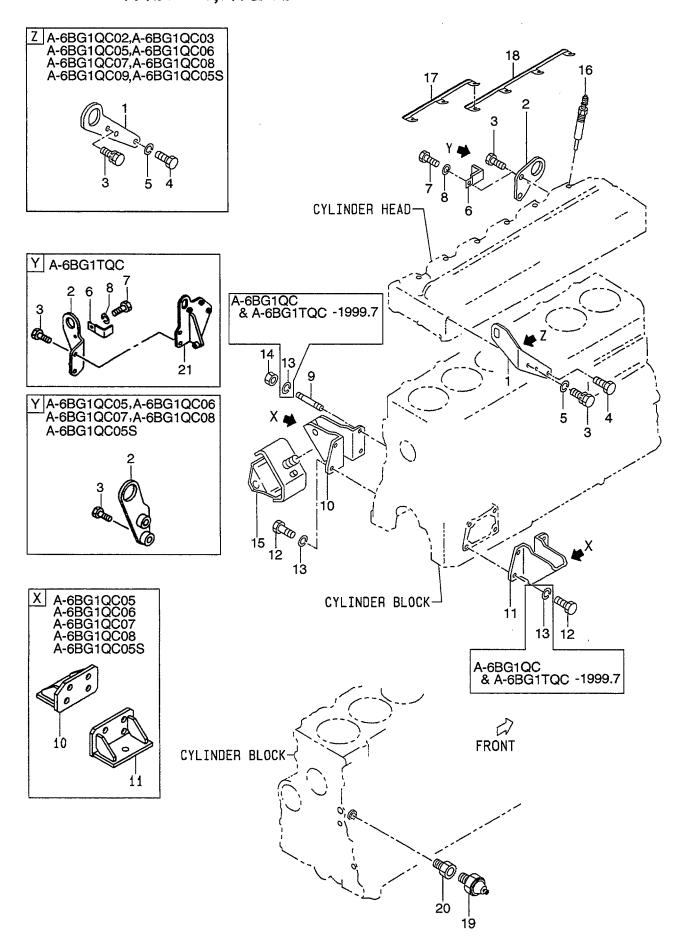

FIG. 1 CYLINDER BLOCK シリンタ゛フ゛ロック

A: A-6BG1QC B: A-6BG1TQC C: A-6BG1QC02 D: A-6BG1QC03 F: A-6BG1QC07 H: A-6BG1QC08

A-6BG1QC05 J: A-6BG1QC09 A-6BG1QC06 K: A-6BG1QC05S

| Part No. Mark Description 部品番号 記号 部品名称 |                 |                |   | Remarks : serial No.<br>備考:実施号車 |
|----------------------------------------|-----------------|----------------|---|---------------------------------|
|                                        | ENGINE OVERHAUL | エンシ゛ンオーハ゛ホール 1 |   | A                               |
|                                        | REPAIR KIT      | リヘ°アーキット       |   | INC.16,17,25,30,34 & etc        |
|                                        | ENGINE OVERHAUL | エンシ゛ンオーハ゛ホール 1 |   | В                               |
|                                        | REPAIR KIT      | リヘ°アーキット       |   | INC.16,17,25,30,34 & etc.       |
|                                        | ENGINE OVERHAUL | エンシ゛ンオーハ゛ホール 1 |   | C,D,E,F,H,J,K                   |
|                                        | REPAIR KIT      | リヘ°アーキット       |   | INC.16,17,25,30,34 & etc.       |
|                                        | ENGINE OVERHAUL | エンシ゛ンオーハ゛ホール 1 |   | G                               |
|                                        | REPAIR KIT      | IJへ°ア−キット      |   | INC.16,17,25,30,34 & etc.       |
|                                        | LINER SET       | ライナセット 6       | , | A&C&D&J                         |
|                                        |                 |                |   | -1998.12                        |
|                                        |                 |                |   | INC.9 & etc.                    |
|                                        |                 |                |   | GRD=1                           |
|                                        | LINER SET       | ライナセット 6       |   | A&C&D&J                         |
|                                        |                 | 717 77         |   | 1999.1-                         |
|                                        |                 |                |   | INC.9 & etc.                    |
|                                        |                 |                |   | GRD=1                           |
|                                        | LINER SET       | ライナセット 6       |   | B                               |
|                                        | LINEILOEI       | 11/6/L         | , | -1996.8                         |
|                                        |                 |                |   | INC.9 & etc.                    |
|                                        |                 |                |   | GRD=1                           |
|                                        | LINED OFT       | ライナセット         |   |                                 |
|                                        | LINER SET       | ライナセット 6       | , | B                               |
|                                        |                 |                |   | 1996.9-1998.1                   |
|                                        | <u>.</u>        |                |   | INC.9 & etc.                    |
|                                        | LINED OFT       | =711.1         |   | GRD=1                           |
|                                        | LINER SET       | ライナセット 6       | • | B                               |
|                                        |                 |                |   | 1998.2-1998.12                  |
|                                        |                 |                |   | INC.9 & etc.                    |
|                                        |                 | ****           | _ | GRD=1                           |
|                                        | LINER SET       | ライナセット 6       | 3 | В                               |
|                                        |                 |                |   | 1999.1-                         |
|                                        |                 |                |   | INC.9 & etc.                    |
|                                        |                 |                |   | GRD=1                           |
|                                        | LINER SET       | ライナセット         | 3 | E&F&G&H&K                       |
|                                        |                 |                |   | -1998.12                        |
|                                        |                 |                |   | INC.9 & etc.                    |
|                                        |                 |                |   | GRD=1                           |
|                                        | LINER SET       | ライナセット         | 3 | E&F&G&H&K                       |
|                                        |                 |                |   | 1999.1-                         |
|                                        |                 |                |   | INC.9 & etc.                    |
|                                        |                 |                |   | GRD=1                           |
|                                        | LINER SET       | ライナセット         | 6 | A&C&D&J                         |
|                                        |                 |                |   | -1998.12                        |
|                                        |                 |                |   | INC.9 & etc.                    |
|                                        |                 |                |   | GRD=2                           |
|                                        | LINER SET       | ライナセット         | 6 | A&C&D&J                         |
|                                        |                 |                |   | 1999.1-                         |
|                                        |                 |                |   | INC.9 & etc.                    |
|                                        |                 |                |   | GRD=2                           |
|                                        |                 |                |   |                                 |
|                                        |                 |                |   |                                 |

FIG. 1 CYLINDER BLOCK シリンタ゛フ゛ロック

A: A-6BG1QC
B: A-6BG1TQC
C: A-6BG1QC02
D: A-6BG1QC03
H: A-6BG1QC08

Item No. Part No. Mark Description Req'd Remarks: serial No. 見出番号 部品番号 記号 部品名称 個数 備考:実施号車 S9 Z-1-87811-890-0 LINER SET ライナセット 6 E&F&G&H&K -1998.12 INC.9 & etc. GRD=3 Z-1-87811-956-0 LINER SET ライナセット 6 E&F&G&H&K 1999.1-INC.9 & etc. GRD=3 S10 Z-1-87811-693-0 LINER SET ライナセット 6 A&C&D&J -1998.12 INC.9 & etc. GRD=4 Z-1-87811-945-0 LINER SET ライナセット 6 A&C&D&J 1999.1-INC.9 & etc. GRD=4 S11 Z-1-87811-576-0 LINER SET ライナセット 6 В -1996.8 INC.9 & etc. GRD=4 Z-1-87811-798-0 LINER SET ライナセット 6 В 1996.9-1998.1 INC.9 & etc. GRD=4 Z-1-87811-906-0 LINER SET ライナセット 6 В 1998.2-1998.12 INC.9 & etc. GRD=4 Z-1-87811-965-0 LINER SET ライナセット 6 1999.1-INC.9 & etc. GRD=4 LINER SET ライナセット 6 E&F&G&H&K S12 Z-1-87811-891-0 -1998.12 INC.9 & etc. GRD=4 E&F&G&H&K Z-1-87811-957-0 LINER SET ライナセット 6 1999.1-INC.9 & etc. GRD=4 A,C,D,J フ゛ロック 1 1 Z-1-11210-340-8 **BLOCK, CYLINDER** INC.2-9 Z-1-11210-443-7 **BLOCK, CYLINDER** フ゛ロック 1 B,E,F,G,H,K INC.2-9 Z-1-09000-469-2 BOLT ま゛ルト 14 2 Z-5-11257-001-1 **DOWEL** タ゛ウエル 1 3 4 Z-9-11611-048-0 METAL, CAM メタル 1 5 METAL, CAM メタル 5 Z-9-11613-035-0 2 CUP カッフ゜ 6 Z-1-09600-052-0 2 7 Z-5-11219-014-0 CUP カッフ゜

FIG. 1 CYLINDER BLOCK シリンタ゛フ゛ロック

E: A-6BG1QC05 F: A-6BG1QC06 G: A-6BG1QC07 H: A-6BG1QC08

J: A-6BG1QC09 K: A-6BG1QC05S

Item No. Part No. Mark Description Req'd Remarks: serial No. 見出番号 部品番号 記号 部品名称 個数 備考:実施号車 カッフ° 8 Z-1-09600-012-1 CUP 3 9 LINER, CYLINDER ライナ 6 -1998.12 Z-1-11261-248-0 \* GRD=1 PISTON GRADE=AX Z-1-11261-382-0 \* LINER, CYLINDER ライナ 6 1999.1-GRD=1 PISTON GRADE=AX Z-1-11261-249-0 \* LINER, CYLINDER ライナ 6 -1998.12 GRD=1 PISTON GRADE=CX Z-1-11261-383-0 \* LINER, CYLINDER ライナ 6 1999.1-GRD=1 PISTON GRADE=CX Z-1-11261-250-0 \* LINER, CYLINDER ライナ 6 -1998.12 GRD=2 PISTON GRADE=AX Z-1-11261-384-0 \* LINER, CYLINDER ライナ 6 1999.1-GRD=2 PISTON GRADE=AX Z-1-11261-251-0 LINER, CYLINDER ライナ 6 -1998.12 \* GRD=2 PISTON GRADE=CX Z-1-11261-385-0 6 \* LINER, CYLINDER ライナ 1999.1-GRD=2 PISTON GRADE=CX Z-1-11261-252-0 \* LINER, CYLINDER ライナ 6 -1998.12 GRD=3 PISTON GRADE=AX Z-1-11261-386-0 \* LINER.CYLINDER ライナ 6 1999.1-GRD=3 PISTON GRADE=AX Z-1-11261-253-0 LINER, CYLINDER ライナ 6 -1998.12 GRD=3 PISTON GRADE=CX Z-1-11261-387-0 \* LINER, CYLINDER ライナ 6 1999.1-GRD=3 PISTON GRADE=CX Z-1-11261-254-0 LINER, CYLINDER 6 -1998.12 \* ライナ GRD=4 PISTON GRADE=AX Z-1-11261-388-0 LINER, CYLINDER 6 1999.1-\* ライナ GRD=4 PISTON GRADE=AX Z-1-11261-255-0 \* LINER, CYLINDER ライナ 6 -1998.12 GRD=4 PISTON GRADE=CX Z-1-11261-389-0 \* LINER, CYLINDER ライナ 6 1999.1-GRD=4 PISTON GRADE=CX 10 Z-9-09860-019-0 PLUG, PLATE フ°ラク゛ 1