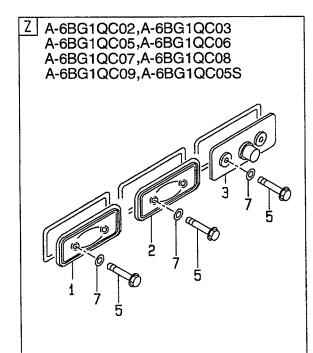

| Z-5-09666-002-1                                                                                                                   |     | NIPPLE                               | ニッフ゜ル                                | 1     | 1997.2-<br>A,B    |

FIG. 2 CHAMBER COVER & BREATHER チャンハ゛カハ゛ー&フ゛リーサ゛







| tem No. Part No.<br>見出番号 部品番号 |                   | , , , , , , , , , , , , , , , , , , , |                 |              | Req'd<br>個数 |                                         |  |
|-------------------------------|-------------------|---------------------------------------|-----------------|--------------|-------------|-----------------------------------------|--|
| K1                            | Z-1-87811-031-5   |                                       | ENGINE OVERHAUL | エンシ゛ンオーハ゛ホール | 1           | Α                                       |  |
|                               |                   |                                       | REPAIR KIT      | リヘ°アーキット     |             | INC.7,9 & etc.                          |  |
| K2                            | Z-1-87811-223-3