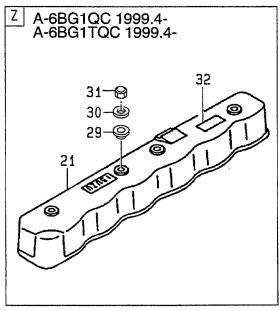

FIG. 1 CYLINDER BLOCK シリンタ゛フ゛ロック

A: A-6BG1QC B: A-6BG1TQC C: A-6BG1QC02 D: A-6BG1QC03 F: A-6BG1QC07 H: A-6BG1QC08

A-6BG1QC05 J: A-6BG1QC09 A-6BG1QC06 K: A-6BG1QC05S

| Part No. Mark Description 部品番号 記号 部品名称 |                 |                |   | Remarks : serial No.<br>備考:実施号車 |
|----------------------------------------|-----------------|----------------|---|---------------------------------|
|                                        | ENGINE OVERHAUL | エンシ゛ンオーハ゛ホール 1 |   | A                               |
|                                        | REPAIR KIT      | リヘ°アーキット       |   | INC.16,17,25,30,34 & etc        |
|                                        | ENGINE OVERHAUL | エンシ゛ンオーハ゛ホール 1 |   | В                               |
|                                        | REPAIR KIT      | リヘ°アーキット       |   | INC.16,17,25,30,34 & etc.       |
|                                        | ENGINE OVERHAUL | エンシ゛ンオーハ゛ホール 1 |   | C,D,E,F,H,J,K                   |
|                                        | REPAIR KIT      | リヘ°アーキット       |   | INC.16,17,25,30,34 & etc.       |
|                                        | ENGINE OVERHAUL | エンシ゛ンオーハ゛ホール 1 |   | G                               |
|                                        | REPAIR KIT      | IJへ°ア−キット      |   | INC.16,17,25,30,34 & etc.       |
|                                        | LINER SET       | ライナセット 6       | , | A&C&D&J                         |
|                                        |                 |                |   | -1998.12                        |
|                                        |                 |                |   | INC.9 & etc.                    |
|                                        |                 |                |   | GRD=1                           |
|                                        | LINER SET       | ライナセット 6       |   | A&C&D&J                         |
|                                        |                 | 717 77         |   | 1999.1-                         |
|                                        |                 |                |   | INC.9 & etc.                    |
|                                        |                 |                |   | GRD=1                           |
|                                        | LINER SET       | ライナセット 6       |   | B                               |
|                                        | LINEILOEI       | 11/6/L         | , | -1996.8                         |
|                                        |                 |                |   | INC.9 & etc.                    |
|                                        |                 |                |   | GRD=1                           |
|                                        | LINED OFT       | ライナセット         |   |                                 |
|                                        | LINER SET       | ライナセット 6       | , | B                               |
|                                        |                 |                |   | 1996.9-1998.1                   |
|                                        | <u>.</u>        |                |   | INC.9 & etc.                    |
|                                        | LINED OFT       | =711.1         |   | GRD=1                           |
|                                        | LINER SET       | ライナセット 6       | • | B                               |
|                                        |                 |                |   | 1998.2-1998.12                  |
|                                        |                 |                |   | INC.9 & etc.                    |
|                                        |                 | ****           | _ | GRD=1                           |
|                                        | LINER SET       | ライナセット 6       | 3 | В                               |
|                                        |                 |                |   | 1999.1-                         |
|                                        |                 |                |   | INC.9 & etc.                    |
|                                        |                 |                |   | GRD=1                           |
|                                        | LINER SET       | ライナセット         | 3 | E&F&G&H&K                       |
|                                        |                 |                |   | -1998.12                        |
|                                        |                 |                |   | INC.9 & etc.                    |
|                                        |                 |                |   | GRD=1                           |
|                                        | LINER SET       | ライナセット         | 3 | E&F&G&H&K                       |
|                                        |                 |                |   | 1999.1-                         |
|                                        |                 |                |   | INC.9 & etc.                    |
|                                        |                 |                |   | GRD=1                           |
|                                        | LINER SET       | ライナセット         | 6 | A&C&D&J                         |
|                                        |                 |                |   | -1998.12                        |
|                                        |                 |                |   | INC.9 & etc.                    |
|                                        |                 |                |   | GRD=2                           |
|                                        | LINER SET       | ライナセット         | 6 | A&C&D&J                         |
|                                        |                 |                |   | 1999.1-                         |
|                                        |                 |                |   | INC.9 & etc.                    |
|                                        |                 |                |   | GRD=2                           |
|                                        |                 |                |   |                                 |
|                                        |                 |                |   |                                 |