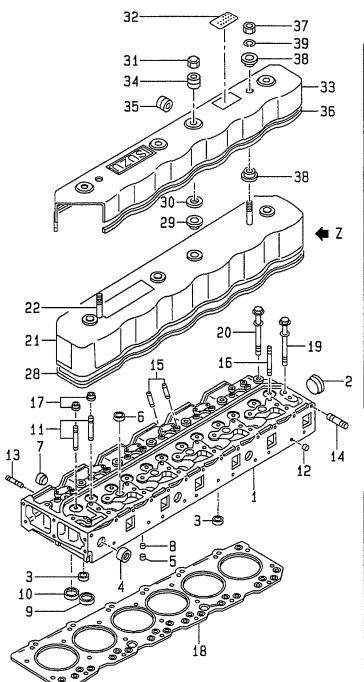

## CONTENTS (1/2) 目 次

A: A-6BG1QC B: A-6BG1TQC C: A-6BG1QC02 D: A-6BG1QC03

E: A-6BG1QC05 F: A-6BG1QC06 G: A-6BG1QC07 H: A-6BG1QC08

| SECTION                                       | 部門                     | FIG.No.<br>図番号 |
|-----------------------------------------------|------------------------|----------------|
| ENGINE BODY                                   | エンジン本体                 |                |
| CYLINDER BLOCK                                | シリンダブロック               | 1              |
| CHAMBER COVER & BREATHER                      | チャンバカバー&ブリーザ           | 2              |
| CRANKSHAFT,PISTON & FLYWHEEL                  | クランクシャフト, ピストン&フライホイール | 3              |
| GEAR CASE                                     | ギヤーケース                 | 4              |
| FLYWHEEL HOUSING                              | フライホイールハウジング           | 5              |
| OIL PAN                                       | オイルパン                  | 6              |
| HEAD & VALVE MECHANISM                        | ヘッド&バルブメカニズム           |                |
| CYLINDER HEAD                                 | シリンダヘッド                | 7              |
| VALVE MECHANISM                               | バルブメカニズム               | 8              |
| INLET & EXHAUST                               | インレット&エキゾースト           |                |
| AIR INTAKE & EXHAUST SYSTEM (A)               | エアーインテーク&エキゾーストシステム    | 9              |
| AIR INTAKE & EXHAUST SYSTEM (B)               | エアーインテーク&エキゾーストシステム    | 10             |
| AIR INTAKE & EXHAUST SYSTEM (C,D,E,F,G,H,J,K) | エアーインテーク&エキゾーストシステム    | 11             |
| TURBO CHARGER (B)                             | ターボチャージャ               | 12             |
| MUFFLER (A,B)                                 | マフラ                    | : 13           |
| LUBRICATION                                   | 潤滑装置                   |                |
| OIL PIPE                                      | オイルパイプ                 | 14             |
| OIL PUMP                                      | オイルポンプ                 | 15             |
| OIL FILTER (A) (-1999.3)                      | オイルフィルタ                | 16             |
| OIL FILTER (A) (1999.4-)                      | オイルフィルタ                | 16A            |
| OIL FILTER (B) (-1999.3)                      | オイルフィルタ                | 17             |
| OIL FILTER (B) (1999.4-)                      | オイルフィルタ                | 17A            |
| OIL FILTER (C,D,E,F,G,H,J,K)                  |                        | 18             |
| PARTIAL OIL FILTER (B) (-1999.3)              | パーシャルオイルフィルタ           | 19             |
| COOLING                                       |                        |                |
| FAN                                           | ファン                    | 20             |
| WATER PUMP (A,B,C,D,J)                        | <br>ウォータポンプ            | 21             |
| WATER PUMP (E,F,G,H,K)                        |                        | 22             |
| THERMOSTAT                                    | <br>サーモスタット            | 23             |
| OIL COOLER                                    | オイルクーラ                 | 24             |
| FUEL                                          | 燃料装置                   |                |
| INJECTION PIPING                              | インジェクションパイピング          | 25             |
| FUEL FILTER                                   | フューエルフィルタ              | 26             |
| SEDIMENTER (A,B)                              | セジメンタ                  | 27             |
| NOZZLE & NOZZLE HOLDER                        | ノズル&ノズルホルダ             | 28             |
| INJECTION PUMP MOUNT (A,B,C,D,J)              | インジェクションポンプマウント        | 29             |
| INJECTION PUMP MOUNT (E,F,G,H,K)              | <br>インジェクションポンプマウント    | 30             |
| INJECTION PUMP (INNER PARTS)                  | インジェクションポンプ(インナパーツ)    | 31             |
| GOVERNOR                                      | ガバナ                    | 32             |
| FEED PUMP                                     | フィードポンプ                | 33             |
| COUPLING                                      | カップリング                 | 34             |
| ELECTRICAL                                    | エレクトリカル                |                |
| STARTER & GENERATOR MOUNT                     | スタータ&ジェネレータマウント        | 35             |
| STARTER (INNER PARTS) (NIKKO MAKE) (A,B)      | スタータ(インナパーツ)           | 36             |
| STARTER (INNER PARTS) (HITACHI MAKE) (A,B)    | スタータ(インナパーツ)           | 37             |