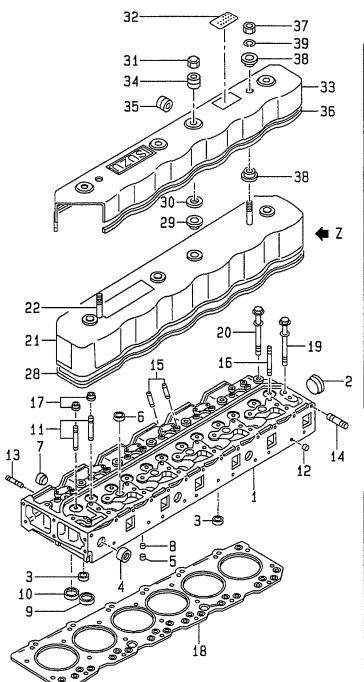

## CONTENTS (1/2) 目 次

A: A-6BG1QC B: A-6BG1TQC C: A-6BG1QC02 D: A-6BG1QC03

E: A-6BG1QC05 F: A-6BG1QC06 G: A-6BG1QC07 H: A-6BG1QC08

| SECTION                                       | 部門                     | FIG.No.<br>図番号 |
|-----------------------------------------------|------------------------|----------------|
| ENGINE BODY                                   | エンジン本体                 |                |
| CYLINDER BLOCK                                | シリンダブロック               | 1              |
| CHAMBER COVER & BREATHER                      | チャンバカバー&ブリーザ           | 2              |
| CRANKSHAFT,PISTON & FLYWHEEL                  | クランクシャフト, ピストン&フライホイール | 3              |
| GEAR CASE                                     | ギヤーケース                 | 4              |
| FLYWHEEL HOUSING                              | フライホイールハウジング           | 5              |
| OIL PAN                                       | オイルパン                  | 6              |
| HEAD & VALVE MECHANISM                        | ヘッド&バルブメカニズム           |                |
| CYLINDER HEAD                                 | シリンダヘッド                | 7              |
| VALVE MECHANISM                               | バルブメカニズム               | 8              |
| INLET & EXHAUST                               | インレット&エキゾースト           |                |
| AIR INTAKE & EXHAUST SYSTEM (A)               | エアーインテーク&エキゾーストシステム    | 9              |
| AIR INTAKE & EXHAUST SYSTEM (B)               | エアーインテーク&エキゾーストシステム    | 10             |
| AIR INTAKE & EXHAUST SYSTEM (C,D,E,F,G,H,J,K) | エアーインテーク&エキゾーストシステム    | 11             |
| TURBO CHARGER (B)                             | ターボチャージャ               | 12             |
| MUFFLER (A,B)                                 | マフラ                    | : 13           |
| LUBRICATION                                   | 潤滑装置                   |                |
| OIL PIPE                                      | オイルパイプ                 | 14             |
| OIL PUMP                                      | オイルポンプ                 | 15             |
| OIL FILTER (A) (-1999.3)                      | オイルフィルタ                | 16             |
| OIL FILTER (A) (1999.4-)                      | オイルフィルタ                | 16A            |
| OIL FILTER (B) (-1999.3)                      | オイルフィルタ                | 17             |
| OIL FILTER (B) (1999.4-)                      | オイルフィルタ                | 17A            |
| OIL FILTER (C,D,E,F,G,H,J,K)                  |                        | 18             |
| PARTIAL OIL FILTER (B) (-1999.3)              | パーシャルオイルフィルタ           | 19             |
| COOLING                                       |                        |                |
| FAN                                           | ファン                    | 20             |
| WATER PUMP (A,B,C,D,J)                        | <br>ウォータポンプ            | 21             |
| WATER PUMP (E,F,G,H,K)                        |                        | 22             |
| THERMOSTAT                                    | <br>サーモスタット            | 23             |
| OIL COOLER                                    | オイルクーラ                 | 24             |
| FUEL                                          | 燃料装置                   |                |
| INJECTION PIPING                              | インジェクションパイピング          | 25             |
| FUEL FILTER                                   | フューエルフィルタ              | 26             |
| SEDIMENTER (A,B)                              | セジメンタ                  | 27             |
| NOZZLE & NOZZLE HOLDER                        | ノズル&ノズルホルダ             | 28             |
| INJECTION PUMP MOUNT (A,B,C,D,J)              | インジェクションポンプマウント        | 29             |
| INJECTION PUMP MOUNT (E,F,G,H,K)              | <br>インジェクションポンプマウント    | 30             |
| INJECTION PUMP (INNER PARTS)                  | インジェクションポンプ(インナパーツ)    | 31             |
| GOVERNOR                                      | ガバナ                    | 32             |
| FEED PUMP                                     | フィードポンプ                | 33             |
| COUPLING                                      | カップリング                 | 34             |
| ELECTRICAL                                    | エレクトリカル                |                |
| STARTER & GENERATOR MOUNT                     | スタータ&ジェネレータマウント        | 35             |
| STARTER (INNER PARTS) (NIKKO MAKE) (A,B)      | スタータ(インナパーツ)           | 36             |
| STARTER (INNER PARTS) (HITACHI MAKE) (A,B)    | スタータ(インナパーツ)           | 37             |

### CONTENTS (2/2) 目 次

A: A-6BG1QC B: A-6BG1TQC C: A-6BG1QC02 D: A-6BG1QC03

E: A-6BG1QC05 F: A-6BG1QC06 G: A-6BG1QC07 H: A-6BG1QC08

| SECTION                                                 | 部 門                 | FIG.No.<br>図番号 |
|---------------------------------------------------------|---------------------|----------------|
| STARTER (INNER PARTS) (C,D,E,F,H,J,K)                   | スタータ(インナパーツ)        | 38             |
| STARTER (INNER PARTS) (G) (E/G NO108900)                | スタータ(インナパーツ)        | 39             |
| STARTER (INNER PARTS) (G) (E/G NO.108901-)              | スタータ(インナパーツ)        | 39A            |
| GENERATOR (INNER PARTS) (NIKKO MAKE) (A,B,D,H)          | ジェネレータ(インナパーツ)      | 40             |
| GENERATOR (INNER PARTS) (NIKKO MAKE)<br>(C,E,F,G,J,K)   | ジェネレータ(インナパーツ)      | 41             |
| GENERATOR (INNER PARTS) (HITACHI MAKE)<br>(C,E,F,G,J,K) | ジェネレータ(インナパーツ)      | 42             |
| ELECTRICAL PARTS,FOOT & HANGER                          | エレクトリカルパーツ,フット&ハンガー | 43             |
| PARTS NUMBER INDEX                                      | 部品番号順索引表            | 1 ~ 8          |