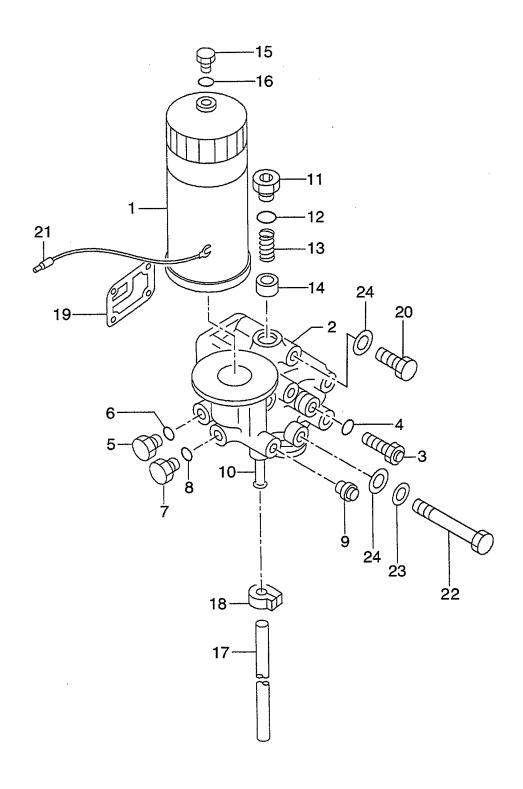

## CONTENTS (1/2) 目 次

A: A-6BG1QC B: A-6BG1TQC C: A-6BG1QC02 D: A-6BG1QC03

E: A-6BG1QC05 F: A-6BG1QC06 G: A-6BG1QC07 H: A-6BG1QC08

| SECTION                                       | 部門                     | FIG.No.<br>図番号 |
|-----------------------------------------------|------------------------|----------------|
| ENGINE BODY                                   | エンジン本体                 |                |
| CYLINDER BLOCK                                | シリンダブロック               | 1              |
| CHAMBER COVER & BREATHER                      | チャンバカバー&ブリーザ           | 2              |
| CRANKSHAFT,PISTON & FLYWHEEL                  | クランクシャフト, ピストン&フライホイール | 3              |
| GEAR CASE                                     | ギヤーケース                 | 4              |
| FLYWHEEL HOUSING                              | フライホイールハウジング           | 5              |
| OIL PAN                                       | オイルパン                  | 6              |
| HEAD & VALVE MECHANISM                        | ヘッド&バルブメカニズム           |                |
| CYLINDER HEAD                                 | シリンダヘッド                | 7              |
| VALVE MECHANISM                               | バルブメカニズム               | 8              |
| INLET & EXHAUST                               | インレット&エキゾースト           |                |
| AIR INTAKE & EXHAUST SYSTEM (A)               | エアーインテーク&エキゾーストシステム    | 9              |
| AIR INTAKE & EXHAUST SYSTEM (B)               | エアーインテーク&エキゾーストシステム    | 10             |
| AIR INTAKE & EXHAUST SYSTEM (C,D,E,F,G,H,J,K) | エアーインテーク&エキゾーストシステム    | 11             |
| TURBO CHARGER (B)                             | ターボチャージャ               | 12             |
| MUFFLER (A,B)                                 | マフラ                    | : 13           |
| LUBRICATION                                   | 潤滑装置                   |                |
| OIL PIPE                                      | オイルパイプ                 | 14             |
| OIL PUMP                                      | オイルポンプ                 | 15             |
| OIL FILTER (A) (-1999.3)                      | オイルフィルタ                | 16             |
| OIL FILTER (A) (1999.4-)                      | オイルフィルタ                | 16A            |
| OIL FILTER (B) (-1999.3)                      | オイルフィルタ                | 17             |
| OIL FILTER (B) (1999.4-)                      | オイルフィルタ                | 17A            |
| OIL FILTER (C,D,E,F,G,H,J,K)                  |                        | 18             |
| PARTIAL OIL FILTER (B) (-1999.3)              | パーシャルオイルフィルタ           | 19             |
| COOLING                                       |                        |                |
| FAN                                           | ファン                    | 20             |
| WATER PUMP (A,B,C,D,J)                        | <br>ウォータポンプ            | 21             |
| WATER PUMP (E,F,G,H,K)                        |                        | 22             |
| THERMOSTAT                                    | <br>サーモスタット            | 23             |
| OIL COOLER                                    | オイルクーラ                 | 24             |
| FUEL                                          | 燃料装置                   |                |
| INJECTION PIPING                              | インジェクションパイピング          | 25             |
| FUEL FILTER                                   | フューエルフィルタ              | 26             |
| SEDIMENTER (A,B)                              | セジメンタ                  | 27             |
| NOZZLE & NOZZLE HOLDER                        | ノズル&ノズルホルダ             | 28             |
| INJECTION PUMP MOUNT (A,B,C,D,J)              | インジェクションポンプマウント        | 29             |
| INJECTION PUMP MOUNT (E,F,G,H,K)              | <br>インジェクションポンプマウント    | 30             |
| INJECTION PUMP (INNER PARTS)                  | インジェクションポンプ(インナパーツ)    | 31             |
| GOVERNOR                                      | ガバナ                    | 32             |
| FEED PUMP                                     | フィードポンプ                | 33             |
| COUPLING                                      | カップリング                 | 34             |
| ELECTRICAL                                    | エレクトリカル                |                |
| STARTER & GENERATOR MOUNT                     | スタータ&ジェネレータマウント        | 35             |
| STARTER (INNER PARTS) (NIKKO MAKE) (A,B)      | スタータ(インナパーツ)           | 36             |
| STARTER (INNER PARTS) (HITACHI MAKE) (A,B)    | スタータ(インナパーツ)           | 37             |

### CONTENTS (2/2) 目 次

A: A-6BG1QC B: A-6BG1TQC C: A-6BG1QC02 D: A-6BG1QC03

E: A-6BG1QC05 F: A-6BG1QC06 G: A-6BG1QC07 H: A-6BG1QC08

| SECTION                                                 | 部 門                 | FIG.No.<br>図番号 |
|---------------------------------------------------------|---------------------|----------------|
| STARTER (INNER PARTS) (C,D,E,F,H,J,K)                   | スタータ(インナパーツ)        | 38             |
| STARTER (INNER PARTS) (G) (E/G NO108900)                | スタータ(インナパーツ)        | 39             |
| STARTER (INNER PARTS) (G) (E/G NO.108901-)              | スタータ(インナパーツ)        | 39A            |
| GENERATOR (INNER PARTS) (NIKKO MAKE) (A,B,D,H)          | ジェネレータ(インナパーツ)      | 40             |
| GENERATOR (INNER PARTS) (NIKKO MAKE)<br>(C,E,F,G,J,K)   | ジェネレータ(インナパーツ)      | 41             |
| GENERATOR (INNER PARTS) (HITACHI MAKE)<br>(C,E,F,G,J,K) | ジェネレータ(インナパーツ)      | 42             |
| ELECTRICAL PARTS,FOOT & HANGER                          | エレクトリカルパーツ,フット&ハンガー | 43             |
| PARTS NUMBER INDEX                                      | 部品番号順索引表            | 1 ~ 8          |