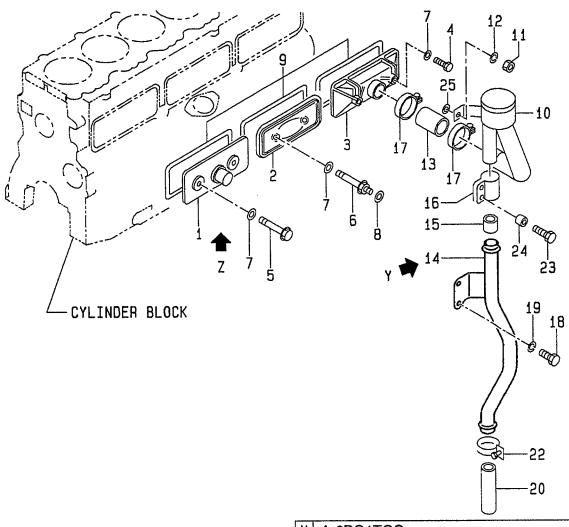

FIG. 1 CYLINDER BLOCK シリンタ゛フ゛ロック

A: A-6BG1QC B: A-6BG1TQC C: A-6BG1QC02 D: A-6BG1QC03 F: A-6BG1QC07 H: A-6BG1QC08

A-6BG1QC05 J: A-6BG1QC09 A-6BG1QC06 K: A-6BG1QC05S

| Part No. Mark Description 部品番号 記号 部品名称 |                 |                |   | Remarks : serial No.<br>備考:実施号車 |
|----------------------------------------|-----------------|----------------|---|---------------------------------|
|                                        | ENGINE OVERHAUL | エンシ゛ンオーハ゛ホール 1 |   | A                               |
|                                        | REPAIR KIT      | リヘ°アーキット       |   | INC.16,17,25,30,34 & etc        |
|                                        | ENGINE OVERHAUL | エンシ゛ンオーハ゛ホール 1 |   | В                               |
|                                        | REPAIR KIT      | リヘ°アーキット       |   | INC.16,17,25,30,34 & etc.       |
|                                        | ENGINE OVERHAUL | エンシ゛ンオーハ゛ホール 1 |   | C,D,E,F,H,J,K                   |
|                                        | REPAIR KIT      | リヘ°アーキット       |   | INC.16,17,25,30,34 & etc.       |
|                                        | ENGINE OVERHAUL | エンシ゛ンオーハ゛ホール 1 |   | G                               |
|                                        | REPAIR KIT      | IJへ°ア−キット      |   | INC.16,17,25,30,34 & etc.       |
|                                        | LINER SET       | ライナセット 6       | , | A&C&D&J                         |
|                                        |                 |                |   | -1998.12                        |
|                                        |                 |                |   | INC.9 & etc.                    |
|                                        |                 |                |   | GRD=1                           |
|                                        | LINER SET       | ライナセット 6       |   | A&C&D&J                         |
|                                        |                 | 717 77         |   | 1999.1-                         |
|                                        |                 |                |   | INC.9 & etc.                    |
|                                        |                 |                |   | GRD=1                           |
|                                        | LINER SET       | ライナセット 6       |   | B                               |
|                                        | LINEILOEI       | 11/6/L         | , | -1996.8                         |
|                                        |                 |                |   | INC.9 & etc.                    |
|                                        |                 |                |   | GRD=1                           |
|                                        | LINED OFT       | ライナセット         |   |                                 |
|                                        | LINER SET       | ライナセット 6       | , | B                               |
|                                        |                 |                |   | 1996.9-1998.1                   |
|                                        | <u>.</u>        |                |   | INC.9 & etc.                    |
|                                        | LINED OFT       | =711.1         |   | GRD=1                           |
|                                        | LINER SET       | ライナセット 6       | • | B                               |
|                                        |                 |                |   | 1998.2-1998.12                  |
|                                        |                 |                |   | INC.9 & etc.                    |
|                                        |                 | ****           | _ | GRD=1                           |
|                                        | LINER SET       | ライナセット 6       | 3 | В                               |
|                                        |                 |                |   | 1999.1-                         |
|                                        |                 |                |   | INC.9 & etc.                    |
|                                        |                 |                |   | GRD=1                           |
|                                        | LINER SET       | ライナセット         | 3 | E&F&G&H&K                       |
|                                        |                 |                |   | -1998.12                        |
|                                        |                 |                |   | INC.9 & etc.                    |
|                                        |                 |                |   | GRD=1                           |
|                                        | LINER SET       | ライナセット         | 3 | E&F&G&H&K                       |
|                                        |                 |                |   | 1999.1-                         |
|                                        |                 |                |   | INC.9 & etc.                    |
|                                        |                 |                |   | GRD=1                           |
|                                        | LINER SET       | ライナセット         | 6 | A&C&D&J                         |
|                                        |                 |                |   | -1998.12                        |
|                                        |                 |                |   | INC.9 & etc.                    |
|                                        |                 |                |   | GRD=2                           |
|                                        | LINER SET       | ライナセット         | 6 | A&C&D&J                         |
|                                        |                 |                |   | 1999.1-                         |
|                                        |                 |                |   | INC.9 & etc.                    |
|                                        |                 |                |   | GRD=2                           |
|                                        |                 |                |   |                                 |
|                                        |                 |                |   |                                 |

FIG. 1 CYLINDER BLOCK シリンタ゛フ゛ロック

E: A-6BG1QC05 F: A-6BG1QC06 G: A-6BG1QC07 H: A-6BG1QC08

| tem No.<br>見出番号 | Part No.<br>部品番号 | Mark<br>記号 |           | escription<br>部品名称 | Req'd<br>個数 | Remarks : serial No.<br>備考:実施号車 |
|-----------------|------------------|------------|-----------|--------------------|-------------|---------------------------------|
| S5              | Z-1-87811-574-0  |            | LINER SET | ライナセット             | 6           | В                               |
|                 |                  |            |           |                    |             | -1996.8                         |
|                 |                  |            |           |                    |             | INC.9 & etc.                    |
|                 |                  |            | ,         |                    |             | GRD=2                           |
| -               | Z-1-87811-796-0  |            | LINER SET | ライナセット             | 6           | В                               |
|                 |                  |            |           |                    |             | 1996.9-1998.1                   |
|                 |                  |            |           |                    |             | INC.9 & etc.                    |
|                 |                  |            |           |                    |             | GRD=2                           |
| _               | Z-1-87811-904-0  |            | LINER SET | ライナセット             | 6           | B                               |
|                 |                  |            |           | 717-271            |             | 1998.2-1998.12                  |
|                 | :                |            |           |                    |             | INC.9 & etc.                    |
|                 |                  |            |           |                    |             | GRD=2                           |
| _               | Z-1-87811-963-0  |            | LINER SET | ライナセット             | 6           | B                               |
| _               | 2-1-0/011-903-0  |            | LINER SET | 717 471            | ٥           |                                 |
|                 |                  |            |           |                    |             | 1999.1-                         |
|                 |                  |            |           |                    |             | INC.9 & etc.                    |
|                 |                  |            |           |                    |             | GRD=2                           |
| S6              | Z-1-87811-889-0  |            | LINER SET | ライナセット             | 6           | E&F&G&H&K                       |
|                 |                  |            |           |                    |             | -1998.12                        |
|                 |                  |            |           |                    |             | INC.9 & etc.                    |
|                 |                  |            |           |                    |             | GRD=2                           |
| -               | Z-1-87811-955-0  |            | LINER SET | ライナセット             | 6           | E&F&G&H&K                       |
|                 |                  |            |           |                    |             | 1999.1-                         |
|                 |                  | •          |           |                    |             | INC.9 & etc.                    |
|                 |                  | ·          |           |                    |             | GRD=2                           |
| S7              | Z-1-87811-692-0  |            | LINER SET | ライナセット             | 6           | A&C&D&J                         |
|                 |                  | ,          |           |                    |             | -1998.12                        |
|                 |                  |            |           |                    |             | INC.9 & etc.                    |
|                 |                  |            |           |                    |             | GRD=3                           |
| -               | Z-1-87811-944-0  |            | LINER SET | ライナセット             | 6           | A & C & D & J                   |
|                 |                  |            |           | , ,                |             | 1999.1-                         |
|                 |                  |            |           |                    |             | INC.9 & etc.                    |
|                 |                  |            |           |                    |             | GRD=3                           |
| S8              | Z-1-87811-575-0  |            | LINER SET | ライナセット             | 6           | В                               |
| 00              |                  |            | LINEROLI  | 717 671            |             | -1996.8                         |
|                 | ,                |            |           |                    |             | INC.9 & etc.                    |
|                 |                  |            |           |                    |             | GRD=3                           |
|                 | Z-1-87811-797-0  |            | LINED OFT | = /441             |             | Í                               |
| -               | 2-1-0/011-/9/-0  |            | LINER SET | ライナセット             | 6           | B                               |
|                 |                  |            |           |                    |             | 1996.9-1998.1                   |
|                 |                  |            |           |                    |             | INC.9 & etc.                    |
|                 | 7 4 07044 005 0  |            |           | = 71 t. 1          |             | GRD=3                           |
| -               | Z-1-87811-905-0  |            | LINER SET | ライナセット             | 6           | В                               |
|                 |                  |            |           |                    |             | 1998.2-1998.12                  |
|                 |                  |            |           |                    |             | INC.9 & etc.                    |
| 1               |                  |            |           |                    |             | GRD=3                           |
| -               | Z-1-87811-964-0  |            | LINER SET | ライナセット             | 6           | В                               |
|                 |                  |            |           |                    |             | 1999.1-                         |
|                 |                  |            |           |                    |             | INC.9 & etc.                    |
|                 |                  |            |           |                    |             | GRD=3                           |
|                 |                  |            |           |                    |             |                                 |
|                 |                  |            |           |                    |             |                                 |

FIG. 1 CYLINDER BLOCK シリンタ゛フ゛ロック

A: A-6BG1QC
B: A-6BG1TQC
C: A-6BG1QC02
D: A-6BG1QC03
H: A-6BG1QC08

Item No. Part No. Mark Description Req'd Remarks: serial No. 見出番号 部品番号 記号 部品名称 個数 備考:実施号車 S9 Z-1-87811-890-0 LINER SET ライナセット 6 E&F&G&H&K -1998.12 INC.9 & etc. GRD=3 Z-1-87811-956-0 LINER SET ライナセット 6 E&F&G&H&K 1999.1-INC.9 & etc. GRD=3 S10 Z-1-87811-693-0 LINER SET ライナセット 6 A&C&D&J -1998.12 INC.9 & etc. GRD=4 Z-1-87811-945-0 LINER SET ライナセット 6 A&C&D&J 1999.1-INC.9 & etc. GRD=4 S11 Z-1-87811-576-0 LINER SET ライナセット 6 В -1996.8 INC.9 & etc. GRD=4 Z-1-87811-798-0 LINER SET ライナセット 6 В 1996.9-1998.1 INC.9 & etc. GRD=4 Z-1-87811-906-0 LINER SET ライナセット 6 В 1998.2-1998.12 INC.9 & etc. GRD=4 Z-1-87811-965-0 LINER SET ライナセット 6 1999.1-INC.9 & etc. GRD=4 LINER SET ライナセット 6 E&F&G&H&K S12 Z-1-87811-891-0 -1998.12 INC.9 & etc. GRD=4 E&F&G&H&K Z-1-87811-957-0 LINER SET ライナセット 6 1999.1-INC.9 & etc. GRD=4 A,C,D,J フ゛ロック 1 1 Z-1-11210-340-8 **BLOCK, CYLINDER** INC.2-9 Z-1-11210-443-7 **BLOCK, CYLINDER** フ゛ロック 1 B,E,F,G,H,K INC.2-9 Z-1-09000-469-2 BOLT ま゛ルト 14 2 Z-5-11257-001-1 **DOWEL** タ゛ウエル 1 3 4 Z-9-11611-048-0 METAL, CAM メタル 1 5 METAL, CAM メタル 5 Z-9-11613-035-0 2 CUP カッフ゜ 6 Z-1-09600-052-0 2 7 Z-5-11219-014-0 CUP カッフ゜

FIG. 1 CYLINDER BLOCK シリンタ゛フ゛ロック

E: A-6BG1QC05 F: A-6BG1QC06 G: A-6BG1QC07 H: A-6BG1QC08

J: A-6BG1QC09 K: A-6BG1QC05S

Item No. Part No. Mark Description Req'd Remarks: serial No. 見出番号 部品番号 記号 部品名称 個数 備考:実施号車 カッフ° 8 Z-1-09600-012-1 CUP 3 9 LINER, CYLINDER ライナ 6 -1998.12 Z-1-11261-248-0 \* GRD=1 PISTON GRADE=AX Z-1-11261-382-0 \* LINER, CYLINDER ライナ 6 1999.1-GRD=1 PISTON GRADE=AX Z-1-11261-249-0 \* LINER, CYLINDER ライナ 6 -1998.12 GRD=1 PISTON GRADE=CX Z-1-11261-383-0 \* LINER, CYLINDER ライナ 6 1999.1-GRD=1 PISTON GRADE=CX Z-1-11261-250-0 \* LINER, CYLINDER ライナ 6 -1998.12 GRD=2 PISTON GRADE=AX Z-1-11261-384-0 \* LINER, CYLINDER ライナ 6 1999.1-GRD=2 PISTON GRADE=AX Z-1-11261-251-0 LINER, CYLINDER ライナ 6 -1998.12 \* GRD=2 PISTON GRADE=CX Z-1-11261-385-0 6 \* LINER, CYLINDER ライナ 1999.1-GRD=2 PISTON GRADE=CX Z-1-11261-252-0 \* LINER, CYLINDER ライナ 6 -1998.12 GRD=3 PISTON GRADE=AX Z-1-11261-386-0 \* LINER.CYLINDER ライナ 6 1999.1-GRD=3 PISTON GRADE=AX Z-1-11261-253-0 LINER, CYLINDER ライナ 6 -1998.12 GRD=3 PISTON GRADE=CX Z-1-11261-387-0 \* LINER, CYLINDER ライナ 6 1999.1-GRD=3 PISTON GRADE=CX Z-1-11261-254-0 LINER, CYLINDER 6 -1998.12 \* ライナ GRD=4 PISTON GRADE=AX Z-1-11261-388-0 LINER, CYLINDER 6 1999.1-\* ライナ GRD=4 PISTON GRADE=AX Z-1-11261-255-0 \* LINER, CYLINDER ライナ 6 -1998.12 GRD=4 PISTON GRADE=CX Z-1-11261-389-0 \* LINER, CYLINDER ライナ 6 1999.1-GRD=4 PISTON GRADE=CX 10 Z-9-09860-019-0 PLUG, PLATE フ°ラク゛ 1