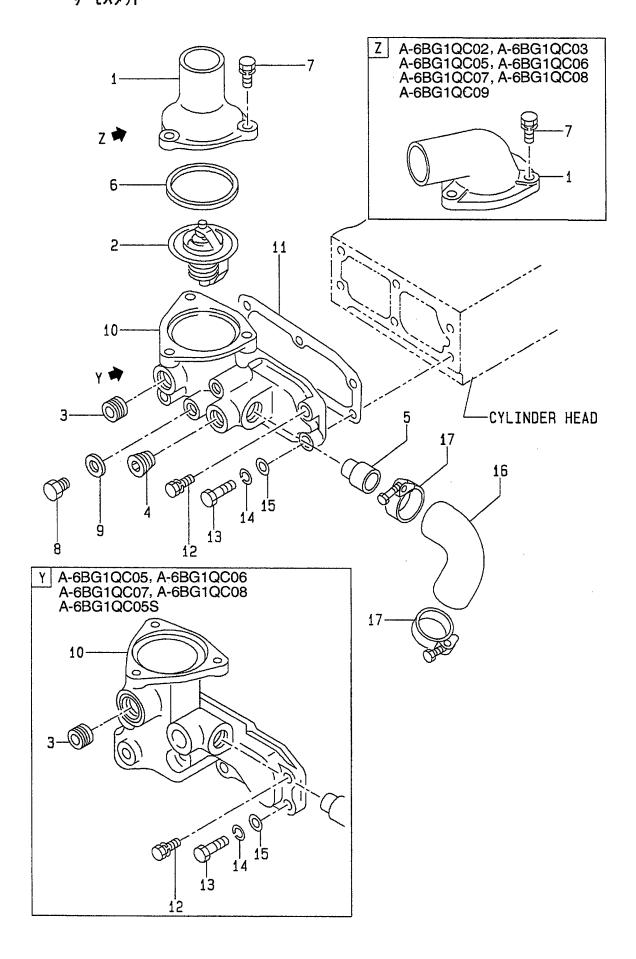

FIG. 1 CYLINDER BLOCK シリンタ゛フ゛ロック

A: A-6BG1QC B: A-6BG1TQC C: A-6BG1QC02 D: A-6BG1QC03 F: A-6BG1QC07 H: A-6BG1QC08

A-6BG1QC05 J: A-6BG1QC09 A-6BG1QC06 K: A-6BG1QC05S

| Part No. Mark Description 部品番号 記号 部品名称 |                 |                |   | Remarks : serial No.<br>備考:実施号車 |
|----------------------------------------|-----------------|----------------|---|---------------------------------|
|                                        | ENGINE OVERHAUL | エンシ゛ンオーハ゛ホール 1 |   | A                               |
|                                        | REPAIR KIT      | リヘ°アーキット       |   | INC.16,17,25,30,34 & etc        |
|                                        | ENGINE OVERHAUL | エンシ゛ンオーハ゛ホール 1 |   | В                               |
|                                        | REPAIR KIT      | リヘ°アーキット       |   | INC.16,17,25,30,34 & etc.       |
|                                        | ENGINE OVERHAUL | エンシ゛ンオーハ゛ホール 1 |   | C,D,E,F,H,J,K                   |
|                                        | REPAIR KIT      | リヘ°アーキット       |   | INC.16,17,25,30,34 & etc.       |
|                                        | ENGINE OVERHAUL | エンシ゛ンオーハ゛ホール 1 |   | G                               |
|                                        | REPAIR KIT      | IJへ°ア−キット      |   | INC.16,17,25,30,34 & etc.       |
|                                        | LINER SET       | ライナセット 6       | , | A&C&D&J                         |
|                                        |                 |                |   | -1998.12                        |
|                                        |                 |                |   | INC.9 & etc.                    |
|                                        |                 |                |   | GRD=1                           |
|                                        | LINER SET       | ライナセット 6       |   | A&C&D&J                         |
|                                        |                 | 717 77         |   | 1999.1-                         |
|                                        |                 |                |   | INC.9 & etc.                    |
|                                        |                 |                |   | GRD=1                           |
|                                        | LINER SET       | ライナセット 6       |   | B                               |
|                                        | LINEILOEI       | 11/6/L         | , | -1996.8                         |
|                                        |                 |                |   | INC.9 & etc.                    |
|                                        |                 |                |   | GRD=1                           |
|                                        | LINED OFT       | ライナセット         |   |                                 |
|                                        | LINER SET       | ライナセット 6       | , | B                               |
|                                        |                 |                |   | 1996.9-1998.1                   |
|                                        | <u>.</u>        |                |   | INC.9 & etc.                    |
|                                        | LINED OFT       | =711.1         |   | GRD=1                           |
|                                        | LINER SET       | ライナセット 6       | • | B                               |
|                                        |                 |                |   | 1998.2-1998.12                  |
|                                        |                 |                |   | INC.9 & etc.                    |
|                                        |                 | ****           | _ | GRD=1                           |
|                                        | LINER SET       | ライナセット 6       | 3 | В                               |
|                                        |                 |                |   | 1999.1-                         |
|                                        |                 |                |   | INC.9 & etc.                    |
|                                        |                 |                |   | GRD=1                           |
|                                        | LINER SET       | ライナセット         | 3 | E&F&G&H&K                       |
|                                        |                 |                |   | -1998.12                        |
|                                        |                 |                |   | INC.9 & etc.                    |
|                                        |                 |                |   | GRD=1                           |
|                                        | LINER SET       | ライナセット         | 3 | E&F&G&H&K                       |
|                                        |                 |                |   | 1999.1-                         |
|                                        |                 |                |   | INC.9 & etc.                    |
|                                        |                 |                |   | GRD=1                           |
|                                        | LINER SET       | ライナセット         | 6 | A&C&D&J                         |
|                                        |                 |                |   | -1998.12                        |
|                                        |                 |                |   | INC.9 & etc.                    |
|                                        |                 |                |   | GRD=2                           |
|                                        | LINER SET       | ライナセット         | 6 | A&C&D&J                         |
|                                        |                 |                |   | 1999.1-                         |
|                                        |                 |                |   | INC.9 & etc.                    |
|                                        |                 |                |   | GRD=2                           |
|                                        |                 |                |   |                                 |
|                                        |                 |                |   |                                 |

FIG. 1 CYLINDER BLOCK シリンタ゛フ゛ロック

E: A-6BG1QC05 F: A-6BG1QC06 G: A-6BG1QC07 H: A-6BG1QC08

| tem No.<br>見出番号 | Part No.<br>部品番号 | Mark<br>記号 |           | escription<br>部品名称 | Req'd<br>個数 | Remarks : serial No.<br>備考:実施号車 |
|-----------------|------------------|------------|-----------|--------------------|-------------|---------------------------------|
| S5              | Z-1-87811-574-0  |            | LINER SET | ライナセット             | 6           | В                               |
|                 |                  |            |           |                    |             | -1996.8                         |
|                 |                  |            |           |                    |             | INC.9 & etc.                    |
|                 |                  |            | ,         |                    |             | GRD=2                           |
| -               | Z-1-87811-796-0  |            | LINER SET | ライナセット             | 6           | В                               |
|                 |                  |            |           |                    |             | 1996.9-1998.1                   |
|                 |                  |            |           |                    |             | INC.9 & etc.                    |
|                 |                  |            |           |                    |             | GRD=2                           |
| _               | Z-1-87811-904-0  |            | LINER SET | ライナセット             | 6           | B                               |
|                 |                  |            |           | 717-271            |             | 1998.2-1998.12                  |
|                 | :                |            |           |                    |             | INC.9 & etc.                    |
|                 |                  |            |           |                    |             | GRD=2                           |
| _               | Z-1-87811-963-0  |            | LINER SET | ライナセット             | 6           | B                               |
| _               | 2-1-0/011-903-0  |            | LINER SET | 717 471            | ٥           |                                 |
|                 |                  |            |           |                    |             | 1999.1-                         |
|                 |                  |            |           |                    |             | INC.9 & etc.                    |
|                 |                  |            |           |                    |             | GRD=2                           |
| S6              | Z-1-87811-889-0  |            | LINER SET | ライナセット             | 6           | E&F&G&H&K                       |
|                 |                  |            |           |                    |             | -1998.12                        |
|                 |                  |            |           |                    |             | INC.9 & etc.                    |
|                 |                  |            |           |                    |             | GRD=2                           |
| -               | Z-1-87811-955-0  |            | LINER SET | ライナセット             | 6           | E&F&G&H&K                       |
|                 |                  |            |           |                    |             | 1999.1-                         |
|                 |                  | •          |           |                    |             | INC.9 & etc.                    |
|                 |                  | ·          |           |                    |             | GRD=2                           |
| S7              | Z-1-87811-692-0  |            | LINER SET | ライナセット             | 6           | A&C&D&J                         |
|                 |                  | ,          |           |                    |             | -1998.12                        |
|                 |                  |            |           |                    |             | INC.9 & etc.                    |
|                 |                  |            |           |                    |             | GRD=3                           |
| -               | Z-1-87811-944-0  |            | LINER SET | ライナセット             | 6           | A & C & D & J                   |
|                 |                  |            |           | , ,                |             | 1999.1-                         |
|                 |                  |            |           |                    |             | INC.9 & etc.                    |
|                 |                  |            |           |                    |             | GRD=3                           |
| S8              | Z-1-87811-575-0  |            | LINER SET | ライナセット             | 6           | В                               |
| 00              |                  |            | LINEROLI  | 717 671            |             | -1996.8                         |
|                 | ,                |            |           |                    |             | INC.9 & etc.                    |
|                 |                  |            |           |                    |             | GRD=3                           |
|                 | Z-1-87811-797-0  |            | LINED OFT | = /441             |             | Í                               |
| -               | 2-1-0/011-/9/-0  |            | LINER SET | ライナセット             | 6           | B                               |
|                 |                  |            |           |                    |             | 1996.9-1998.1                   |
|                 |                  |            |           |                    |             | INC.9 & etc.                    |
|                 | 7 4 07044 005 0  |            |           | = 71 t. 1          |             | GRD=3                           |
| -               | Z-1-87811-905-0  |            | LINER SET | ライナセット             | 6           | В                               |
|                 |                  |            |           |                    |             | 1998.2-1998.12                  |
|                 |                  |            |           |                    |             | INC.9 & etc.                    |
| 1               |                  |            |           |                    |             | GRD=3                           |
| -               | Z-1-87811-964-0  |            | LINER SET | ライナセット             | 6           | В                               |
|                 |                  |            |           |                    |             | 1999.1-                         |
|                 |                  |            |           |                    |             | INC.9 & etc.                    |
|                 |                  |            |           |                    |             | GRD=3                           |
|                 |                  |            |           |                    |             |                                 |
|                 |                  |            |           |                    |             |                                 |

FIG. 1 CYLINDER BLOCK シリンタ゛フ゛ロック

A: A-6BG1QC
B: A-6BG1TQC
C: A-6BG1QC02
D: A-6BG1QC03
H: A-6BG1QC08

Item No. Part No. Mark Description Req'd Remarks: serial No. 見出番号 部品番号 記号 部品名称 個数 備考:実施号車 S9 Z-1-87811-890-0 LINER SET ライナセット 6 E&F&G&H&K -1998.12 INC.9 & etc. GRD=3 Z-1-87811-956-0 LINER SET ライナセット 6 E&F&G&H&K 1999.1-INC.9 & etc. GRD=3 S10 Z-1-87811-693-0 LINER SET ライナセット 6 A&C&D&J -1998.12 INC.9 & etc. GRD=4 Z-1-87811-945-0 LINER SET ライナセット 6 A&C&D&J 1999.1-INC.9 & etc. GRD=4 S11 Z-1-87811-576-0 LINER SET ライナセット 6 В -1996.8 INC.9 & etc. GRD=4 Z-1-87811-798-0 LINER SET ライナセット 6 В 1996.9-1998.1 INC.9 & etc. GRD=4 Z-1-87811-906-0 LINER SET ライナセット 6 В 1998.2-1998.12 INC.9 & etc. GRD=4 Z-1-87811-965-0 LINER SET ライナセット 6 1999.1-INC.9 & etc. GRD=4 LINER SET ライナセット 6 E&F&G&H&K S12 Z-1-87811-891-0 -1998.12 INC.9 & etc. GRD=4 E&F&G&H&K Z-1-87811-957-0 LINER SET ライナセット 6 1999.1-INC.9 & etc. GRD=4 A,C,D,J フ゛ロック 1 1 Z-1-11210-340-8 **BLOCK, CYLINDER** INC.2-9 Z-1-11210-443-7 **BLOCK, CYLINDER** フ゛ロック 1 B,E,F,G,H,K INC.2-9 Z-1-09000-469-2 BOLT ま゛ルト 14 2 Z-5-11257-001-1 **DOWEL** タ゛ウエル 1 3 4 Z-9-11611-048-0 METAL, CAM メタル 1 5 METAL, CAM メタル 5 Z-9-11613-035-0 2 CUP カッフ゜ 6 Z-1-09600-052-0 2 7 Z-5-11219-014-0 CUP カッフ゜

FIG. 1 CYLINDER BLOCK シリンタ゛フ゛ロック

E: A-6BG1QC05 F: A-6BG1QC06 G: A-6BG1QC07 H: A-6BG1QC08

J: A-6BG1QC09 K: A-6BG1QC05S

Item No. Part No. Mark Description Req'd Remarks: serial No. 見出番号 部品番号 記号 部品名称 個数 備考:実施号車 カッフ° 8 Z-1-09600-012-1 CUP 3 9 LINER, CYLINDER ライナ 6 -1998.12 Z-1-11261-248-0 \* GRD=1 PISTON GRADE=AX Z-1-11261-382-0 \* LINER, CYLINDER ライナ 6 1999.1-GRD=1 PISTON GRADE=AX Z-1-11261-249-0 \* LINER, CYLINDER ライナ 6 -1998.12 GRD=1 PISTON GRADE=CX Z-1-11261-383-0 \* LINER, CYLINDER ライナ 6 1999.1-GRD=1 PISTON GRADE=CX Z-1-11261-250-0 \* LINER, CYLINDER ライナ 6 -1998.12 GRD=2 PISTON GRADE=AX Z-1-11261-384-0 \* LINER, CYLINDER ライナ 6 1999.1-GRD=2 PISTON GRADE=AX Z-1-11261-251-0 LINER, CYLINDER ライナ 6 -1998.12 \* GRD=2 PISTON GRADE=CX Z-1-11261-385-0 6 \* LINER, CYLINDER ライナ 1999.1-GRD=2 PISTON GRADE=CX Z-1-11261-252-0 \* LINER, CYLINDER ライナ 6 -1998.12 GRD=3 PISTON GRADE=AX Z-1-11261-386-0 \* LINER.CYLINDER ライナ 6 1999.1-GRD=3 PISTON GRADE=AX Z-1-11261-253-0 LINER, CYLINDER ライナ 6 -1998.12 GRD=3 PISTON GRADE=CX Z-1-11261-387-0 \* LINER, CYLINDER ライナ 6 1999.1-GRD=3 PISTON GRADE=CX Z-1-11261-254-0 LINER, CYLINDER 6 -1998.12 \* ライナ GRD=4 PISTON GRADE=AX Z-1-11261-388-0 LINER, CYLINDER 6 1999.1-\* ライナ GRD=4 PISTON GRADE=AX Z-1-11261-255-0 \* LINER, CYLINDER ライナ 6 -1998.12 GRD=4 PISTON GRADE=CX Z-1-11261-389-0 \* LINER, CYLINDER ライナ 6 1999.1-GRD=4 PISTON GRADE=CX 10 Z-9-09860-019-0 PLUG, PLATE フ°ラク゛ 1