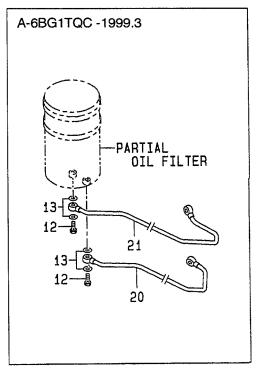

## CONTENTS (1/2) 目 次

A: A-6BG1QC B: A-6BG1TQC C: A-6BG1QC02 D: A-6BG1QC03

E: A-6BG1QC05 F: A-6BG1QC06 G: A-6BG1QC07 H: A-6BG1QC08

| SECTION                                       | 部門                     | FIG.No.<br>図番号 |
|-----------------------------------------------|------------------------|----------------|
| ENGINE BODY                                   | エンジン本体                 |                |
| CYLINDER BLOCK                                | シリンダブロック               | 1              |
| CHAMBER COVER & BREATHER                      | チャンバカバー&ブリーザ           | 2              |
| CRANKSHAFT,PISTON & FLYWHEEL                  | クランクシャフト, ピストン&フライホイール | 3              |
| GEAR CASE                                     | ギヤーケース                 | 4              |
| FLYWHEEL HOUSING                              | フライホイールハウジング           | 5              |
| OIL PAN                                       | オイルパン                  | 6              |
| HEAD & VALVE MECHANISM                        | ヘッド&バルブメカニズム           |                |
| CYLINDER HEAD                                 | シリンダヘッド                | 7              |
| VALVE MECHANISM                               | バルブメカニズム               | 8              |
| INLET & EXHAUST                               | インレット&エキゾースト           |                |
| AIR INTAKE & EXHAUST SYSTEM (A)               | エアーインテーク&エキゾーストシステム    | 9              |
| AIR INTAKE & EXHAUST SYSTEM (B)               | エアーインテーク&エキゾーストシステム    | 10             |
| AIR INTAKE & EXHAUST SYSTEM (C,D,E,F,G,H,J,K) | エアーインテーク&エキゾーストシステム    | 11             |
| TURBO CHARGER (B)                             | ターボチャージャ               | 12             |
| MUFFLER (A,B)                                 | マフラ                    | : 13           |
| LUBRICATION                                   | 潤滑装置                   |                |
| OIL PIPE                                      | オイルパイプ                 | 14             |
| OIL PUMP                                      | オイルポンプ                 | 15             |
| OIL FILTER (A) (-1999.3)                      | オイルフィルタ                | 16             |
| OIL FILTER (A) (1999.4-)                      | オイルフィルタ                | 16A            |
| OIL FILTER (B) (-1999.3)                      | オイルフィルタ                | 17             |
| OIL FILTER (B) (1999.4-)                      | オイルフィルタ                | 17A            |
| OIL FILTER (C,D,E,F,G,H,J,K)                  |                        | 18             |
| PARTIAL OIL FILTER (B) (-1999.3)              | パーシャルオイルフィルタ           | 19             |
| COOLING                                       |                        |                |
| FAN                                           | ファン                    | 20             |
| WATER PUMP (A,B,C,D,J)                        | <br>ウォータポンプ            | 21             |
| WATER PUMP (E,F,G,H,K)                        |                        | 22             |
| THERMOSTAT                                    | <br>サーモスタット            | 23             |
| OIL COOLER                                    | オイルクーラ                 | 24             |
| FUEL                                          | 燃料装置                   |                |
| INJECTION PIPING                              | インジェクションパイピング          | 25             |
| FUEL FILTER                                   | フューエルフィルタ              | 26             |
| SEDIMENTER (A,B)                              | セジメンタ                  | 27             |
| NOZZLE & NOZZLE HOLDER                        | ノズル&ノズルホルダ             | 28             |
| INJECTION PUMP MOUNT (A,B,C,D,J)              | インジェクションポンプマウント        | 29             |
| INJECTION PUMP MOUNT (E,F,G,H,K)              | <br>インジェクションポンプマウント    | 30             |
| INJECTION PUMP (INNER PARTS)                  | インジェクションポンプ(インナパーツ)    | 31             |
| GOVERNOR                                      | ガバナ                    | 32             |
| FEED PUMP                                     | フィードポンプ                | 33             |
| COUPLING                                      | カップリング                 | 34             |
| ELECTRICAL                                    | エレクトリカル                |                |
| STARTER & GENERATOR MOUNT                     | スタータ&ジェネレータマウント        | 35             |
| STARTER (INNER PARTS) (NIKKO MAKE) (A,B)      | スタータ(インナパーツ)           | 36             |
| STARTER (INNER PARTS) (HITACHI MAKE) (A,B)    | スタータ(インナパーツ)           | 37             |