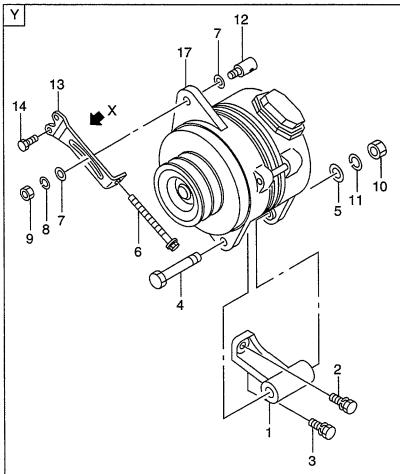

H: A-6BG1QC08 Item No. Mark Part No. Description Req'd Remarks: serial No. 記号 見出番号 部品名称 個数 部品番号 備考:実施号車 **A1** Z-1-15780-172-0 COUPLING ASSY カッフ゜リンク゛アッセン 1 A,C,D,E,F,G,H,J,K INC.1-7 **A2** Z-1-15780-168-0 COUPLING ASSY カッフ゜リンク゛アッセン В 1 INC.1-7 COUPLING カッフ゜リンク゛ 1 Z-5-15781-003-0 A,C,D,E,F,G,H,J,K 1 Z-1-15781-016-0 COUPLING カッフ゜リンク゛ 1 2 Z-1-12524-015-0 **GEAR** +"T-1 A,C,D,E,F,G,H,J,K Z-5-12524-077-0 **GEAR** キ\*ヤー 1 В 3 Z-8-94457-517-0 **BOLT** ま゛ルト 6 A,C,D,E,F,G,H,J,K4 Z-5-15619-048-0 WASHER ワッシャ 1 Z-9-8841-0264-0 WASHER ワッシャ 1 NUT 5 Z-9-8841-0502-0 ナット 1 A,C,D,E,F,G,H,J,K 6 Z-1-15619-247-0 PLATE, LOCK プレート 1 A,C,D,E,F,G,H,J,K PLATE,LOCK Z-1-15619-246-0 プレート 1 В 7 **BOLT** Z-9-09662-007-0 ホ゛ルト 1 8 Z-1-15789-094-0 **BOLT** ま"ルト 1 В

FIG. 35 STARTER & GENERATOR MOUNT スタータ&シ゛ェネレータマウント









E: A-6BG1QC05 F: A-6BG1QC06 G: A-6BG1QC07 H: A-6BG1QC08

| Item No.<br>見出番号 | 1                 | Mark<br>記号 | Description<br>部品名称 |                    | Req'd<br>個数 | Remarks : serial No.<br>備考:実施号車           |
|------------------|-------------------|------------|---------------------|--------------------|-------------|-------------------------------------------|
| 1                | Z-5-19711-031-2   |            | BRACKET             |                    | 1           |                                           |
| 2                | Z-0-5004-1025-0   |            | BOLT                | <b>ታ</b> *ルト       | 1           | A & B                                     |
|                  |                   |            |                     |                    |             | -1997.7