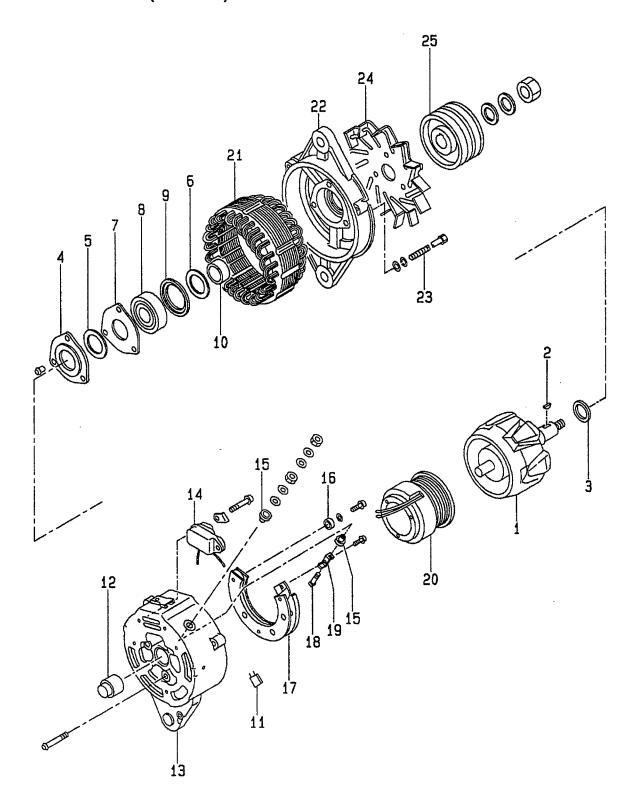

### CONTENTS (2/2) 目 次

A: A-6BG1QC B: A-6BG1TQC C: A-6BG1QC02 D: A-6BG1QC03

E: A-6BG1QC05 F: A-6BG1QC06 G: A-6BG1QC07 H: A-6BG1QC08

| SECTION                                                 | 部 門                 | FIG.No.<br>図番号 |
|---------------------------------------------------------|---------------------|----------------|
| STARTER (INNER PARTS) (C,D,E,F,H,J,K)                   | スタータ(インナパーツ)        | 38             |
| STARTER (INNER PARTS) (G) (E/G NO108900)                | スタータ(インナパーツ)        | 39             |
| STARTER (INNER PARTS) (G) (E/G NO.108901-)              | スタータ(インナパーツ)        | 39A            |
| GENERATOR (INNER PARTS) (NIKKO MAKE) (A,B,D,H)          | ジェネレータ(インナパーツ)      | 40             |
| GENERATOR (INNER PARTS) (NIKKO MAKE)<br>(C,E,F,G,J,K)   | ジェネレータ(インナパーツ)      | 41             |
| GENERATOR (INNER PARTS) (HITACHI MAKE)<br>(C,E,F,G,J,K) | ジェネレータ(インナパーツ)      | 42             |
| ELECTRICAL PARTS,FOOT & HANGER                          | エレクトリカルパーツ,フット&ハンガー | 43             |
| PARTS NUMBER INDEX                                      | 部品番号順索引表            | 1 ~ 8          |