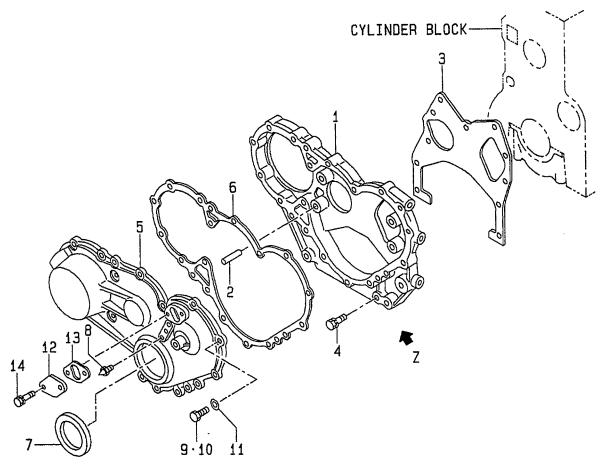

FIG. 1 CYLINDER BLOCK シリンタ゛フ゛ロック

A: A-6BG1QC B: A-6BG1TQC C: A-6BG1QC02 D: A-6BG1QC03 F: A-6BG1QC07 H: A-6BG1QC08

A-6BG1QC05 J: A-6BG1QC09 A-6BG1QC06 K: A-6BG1QC05S

| Part No. Mark Description 部品番号 記号 部品名称 |                 |                |   | Remarks : serial No.<br>備考:実施号車 |
|----------------------------------------|-----------------|----------------|---|---------------------------------|
|                                        | ENGINE OVERHAUL | エンシ゛ンオーハ゛ホール 1 |   | A                               |
|                                        | REPAIR KIT      | リヘ°アーキット       |   | INC.16,17,25,30,34 & etc        |
|                                        | ENGINE OVERHAUL | エンシ゛ンオーハ゛ホール 1 |   | В                               |
|                                        | REPAIR KIT      | リヘ°アーキット       |   | INC.16,17,25,30,34 & etc.       |
|                                        | ENGINE OVERHAUL | エンシ゛ンオーハ゛ホール 1 |   | C,D,E,F,H,J,K                   |
|                                        | REPAIR KIT      | リヘ°アーキット       |   | INC.16,17,25,30,34 & etc.       |
|                                        | ENGINE OVERHAUL | エンシ゛ンオーハ゛ホール 1 |   | G                               |
|                                        | REPAIR KIT      | IJへ°ア−キット      |   | INC.16,17,25,30,34 & etc.       |
|                                        | LINER SET       | ライナセット 6       | , | A&C&D&J                         |
|                                        |                 |                |   | -1998.12                        |
|                                        |                 |                |   | INC.9 & etc.                    |
|                                        |                 |                |   | GRD=1                           |
|                                        | LINER SET       | ライナセット 6       |   | A&C&D&J                         |
|                                        |                 | 717 77         |   | 1999.1-                         |
|                                        |                 |                |   | INC.9 & etc.                    |
|                                        |                 |                |   | GRD=1                           |
|                                        | LINER SET       | ライナセット 6       |   | B                               |
|                                        | LINEILOEI       | 11/6/L         | , | -1996.8                         |
|                                        |                 |                |   | INC.9 & etc.                    |
|                                        |                 |                |   | GRD=1                           |
|                                        | LINED OFT       | ライナセット         |   |                                 |
|                                        | LINER SET       | ライナセット 6       | , | B                               |
|                                        |                 |                |   | 1996.9-1998.1                   |
|                                        | <u>.</u>        |                |   | INC.9 & etc.                    |
|                                        | LINED OFT       | =711.1         |   | GRD=1                           |
|                                        | LINER SET       | ライナセット 6       | • | B                               |
|                                        |                 |                |   | 1998.2-1998.12                  |
|                                        |                 |                |   | INC.9 & etc.                    |
|                                        |                 | ****           | _ | GRD=1                           |
|                                        | LINER SET       | ライナセット 6       | 3 | В                               |
|                                        |                 |                |   | 1999.1-                         |
|                                        |                 |                |   | INC.9 & etc.                    |
|                                        |                 |                |   | GRD=1                           |
|                                        | LINER SET       | ライナセット         | 3 | E&F&G&H&K                       |
|                                        |                 |                |   | -1998.12                        |
|                                        |                 |                |   | INC.9 & etc.                    |
|                                        |                 |                |   | GRD=1                           |
|                                        | LINER SET       | ライナセット         | 3 | E&F&G&H&K                       |
|                                        |                 |                |   | 1999.1-                         |
|                                        |                 |                |   | INC.9 & etc.                    |
|                                        |                 |                |   | GRD=1                           |
|                                        | LINER SET       | ライナセット         | 6 | A&C&D&J                         |
|                                        |                 |                |   | -1998.12                        |
|                                        |                 |                |   | INC.9 & etc.                    |
|                                        |                 |                |   | GRD=2                           |
|                                        | LINER SET       | ライナセット         | 6 | A&C&D&J                         |
|                                        |                 |                |   | 1999.1-                         |
|                                        |                 |                |   | INC.9 & etc.                    |
|                                        |                 |                |   | GRD=2                           |
|                                        |                 |                |   |                                 |
|                                        |                 |                |   |                                 |

FIG. 1 CYLINDER BLOCK シリンタ゛フ゛ロック

A: A-6BG1QC
B: A-6BG1TQC
C: A-6BG1QC02
D: A-6BG1QC03
H: A-6BG1QC08

Item No. Part No. Mark Description Req'd Remarks: serial No. 見出番号 部品番号 記号 部品名称 個数 備考:実施号車 S9 Z-1-87811-890-0 LINER SET ライナセット 6 E&F&G&H&K -1998.12 INC.9 & etc. GRD=3 Z-1-87811-956-0 LINER SET ライナセット 6 E&F&G&H&K 1999.1-INC.9 & etc. GRD=3 S10 Z-1-87811-693-0 LINER SET ライナセット 6 A&C&D&J -1998.12 INC.9 & etc. GRD=4 Z-1-87811-945-0 LINER SET ライナセット 6 A&C&D&J 1999.1-INC.9 & etc. GRD=4 S11 Z-1-87811-576-0 LINER SET ライナセット 6 В -1996.8 INC.9 & etc. GRD=4 Z-1-87811-798-0 LINER SET ライナセット 6 В 1996.9-1998.1 INC.9 & etc. GRD=4 Z-1-87811-906-0 LINER SET ライナセット 6 В 1998.2-1998.12 INC.9 & etc. GRD=4 Z-1-87811-965-0 LINER SET ライナセット 6 1999.1-INC.9 & etc. GRD=4 LINER SET ライナセット 6 E&F&G&H&K S12 Z-1-87811-891-0 -1998.12 INC.9 & etc. GRD=4 E&F&G&H&K Z-1-87811-957-0 LINER SET ライナセット 6 1999.1-INC.9 & etc. GRD=4 A,C,D,J フ゛ロック 1 1 Z-1-11210-340-8 **BLOCK, CYLINDER** INC.2-9 Z-1-11210-443-7 **BLOCK, CYLINDER** フ゛ロック 1 B,E,F,G,H,K INC.2-9 Z-1-09000-469-2 BOLT ま゛ルト 14 2 Z-5-11257-001-1 **DOWEL** タ゛ウエル 1 3 4 Z-9-11611-048-0 METAL, CAM メタル 1 5 METAL, CAM メタル 5 Z-9-11613-035-0 2 CUP カッフ゜ 6 Z-1-09600-052-0 2 7 Z-5-11219-014-0 CUP カッフ゜

FIG. 1 CYLINDER BLOCK シリンタ゛フ゛ロック

E: A-6BG1QC05 F: A-6BG1QC06 G: A-6BG1QC07 H: A-6BG1QC08

J: A-6BG1QC09 K: A-6BG1QC05S

Item No. Part No. Mark Description Req'd Remarks: serial No. 見出番号 部品番号 記号 部品名称 個数 備考:実施号車 カッフ° 8 Z-1-09600-012-1 CUP 3 9 LINER, CYLINDER ライナ 6 -1998.12 Z-1-11261-248-0 \* GRD=1 PISTON GRADE=AX Z-1-11261-382-0 \* LINER, CYLINDER ライナ 6 1999.1-GRD=1 PISTON GRADE=AX Z-1-11261-249-0 \* LINER, CYLINDER ライナ 6 -1998.12 GRD=1 PISTON GRADE=CX Z-1-11261-383-0 \* LINER, CYLINDER ライナ 6 1999.1-GRD=1 PISTON GRADE=CX Z-1-11261-250-0 \* LINER, CYLINDER ライナ 6 -1998.12 GRD=2 PISTON GRADE=AX Z-1-11261-384-0 \* LINER, CYLINDER ライナ 6 1999.1-GRD=2 PISTON GRADE=AX Z-1-11261-251-0 LINER, CYLINDER ライナ 6 -1998.12 \* GRD=2 PISTON GRADE=CX Z-1-11261-385-0 6 \* LINER, CYLINDER ライナ 1999.1-GRD=2 PISTON GRADE=CX Z-1-11261-252-0 \* LINER, CYLINDER ライナ 6 -1998.12 GRD=3 PISTON GRADE=AX Z-1-11261-386-0 \* LINER.CYLINDER ライナ 6 1999.1-GRD=3 PISTON GRADE=AX Z-1-11261-253-0 LINER, CYLINDER ライナ 6 -1998.12 GRD=3 PISTON GRADE=CX Z-1-11261-387-0 \* LINER, CYLINDER ライナ 6 1999.1-GRD=3 PISTON GRADE=CX Z-1-11261-254-0 LINER, CYLINDER 6 -1998.12 \* ライナ GRD=4 PISTON GRADE=AX Z-1-11261-388-0 LINER, CYLINDER 6 1999.1-\* ライナ GRD=4 PISTON GRADE=AX Z-1-11261-255-0 \* LINER, CYLINDER ライナ 6 -1998.12 GRD=4 PISTON GRADE=CX Z-1-11261-389-0 \* LINER, CYLINDER ライナ 6 1999.1-GRD=4 PISTON GRADE=CX 10 Z-9-09860-019-0 PLUG, PLATE フ°ラク゛ 1