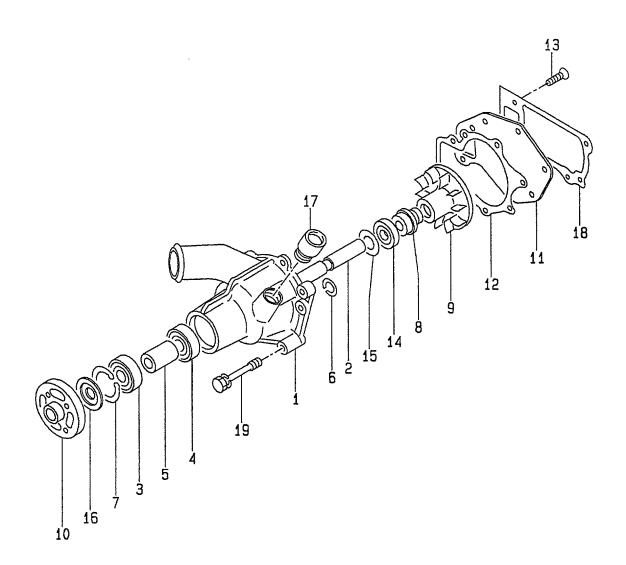

## CONTENTS (1/2) 目 次

A: A-6BG1QC B: A-6BG1TQC C: A-6BG1QC02 D: A-6BG1QC03

E: A-6BG1QC05 F: A-6BG1QC06 G: A-6BG1QC07 H: A-6BG1QC08

| SECTION                                       | 部門                     | FIG.No.<br>図番号 |
|-----------------------------------------------|------------------------|----------------|
| ENGINE BODY                                   | エンジン本体                 |                |
| CYLINDER BLOCK                                | シリンダブロック               | 1              |
| CHAMBER COVER & BREATHER                      | チャンバカバー&ブリーザ           | 2              |
| CRANKSHAFT,PISTON & FLYWHEEL                  | クランクシャフト, ピストン&フライホイール | 3              |
| GEAR CASE                                     | ギヤーケース                 | 4              |
| FLYWHEEL HOUSING                              | フライホイールハウジング           | 5              |
| OIL PAN                                       | オイルパン                  | 6              |
| HEAD & VALVE MECHANISM                        | ヘッド&バルブメカニズム           |                |
| CYLINDER HEAD                                 | シリンダヘッド                | 7              |
| VALVE MECHANISM                               | バルブメカニズム               | 8              |
| INLET & EXHAUST                               | インレット&エキゾースト           |                |
| AIR INTAKE & EXHAUST SYSTEM (A)               | エアーインテーク&エキゾーストシステム    | 9              |
| AIR INTAKE & EXHAUST SYSTEM (B)               | エアーインテーク&エキゾーストシステム    | 10             |
| AIR INTAKE & EXHAUST SYSTEM (C,D,E,F,G,H,J,K) | エアーインテーク&エキゾーストシステム    | 11             |
| TURBO CHARGER (B)                             | ターボチャージャ               | 12             |
| MUFFLER (A,B)                                 | マフラ                    | : 13           |
| LUBRICATION                                   | 潤滑装置                   |                |
| OIL PIPE                                      | オイルパイプ                 | 14             |
| OIL PUMP                                      | オイルポンプ                 | 15             |
| OIL FILTER (A) (-1999.3)                      | オイルフィルタ                | 16             |
| OIL FILTER (A) (1999.4-)                      | オイルフィルタ                | 16A            |
| OIL FILTER (B) (-1999.3)                      | オイルフィルタ                | 17             |
| OIL FILTER (B) (1999.4-)                      | オイルフィルタ                | 17A            |
| OIL FILTER (C,D,E,F,G,H,J,K)                  |                        | 18             |
| PARTIAL OIL FILTER (B) (-1999.3)              | パーシャルオイルフィルタ           | 19             |
| COOLING                                       |                        |                |
| FAN                                           | ファン                    | 20             |
| WATER PUMP (A,B,C,D,J)                        | <br>ウォータポンプ            | 21             |
| WATER PUMP (E,F,G,H,K)                        |                        | 22             |
| THERMOSTAT                                    | <br>サーモスタット            | 23             |
| OIL COOLER                                    | オイルクーラ                 | 24             |
| FUEL                                          | 燃料装置                   |                |
| INJECTION PIPING                              | インジェクションパイピング          | 25             |
| FUEL FILTER                                   | フューエルフィルタ              | 26             |
| SEDIMENTER (A,B)                              | セジメンタ                  | 27             |
| NOZZLE & NOZZLE HOLDER                        | ノズル&ノズルホルダ             | 28             |
| INJECTION PUMP MOUNT (A,B,C,D,J)              | インジェクションポンプマウント        | 29             |
| INJECTION PUMP MOUNT (E,F,G,H,K)              | <br>インジェクションポンプマウント    | 30             |
| INJECTION PUMP (INNER PARTS)                  | インジェクションポンプ(インナパーツ)    | 31             |
| GOVERNOR                                      | ガバナ                    | 32             |
| FEED PUMP                                     | フィードポンプ                | 33             |
| COUPLING                                      | カップリング                 | 34             |
| ELECTRICAL                                    | エレクトリカル                |                |
| STARTER & GENERATOR MOUNT                     | スタータ&ジェネレータマウント        | 35             |
| STARTER (INNER PARTS) (NIKKO MAKE) (A,B)      | スタータ(インナパーツ)           | 36             |
| STARTER (INNER PARTS) (HITACHI MAKE) (A,B)    | スタータ(インナパーツ)           | 37             |