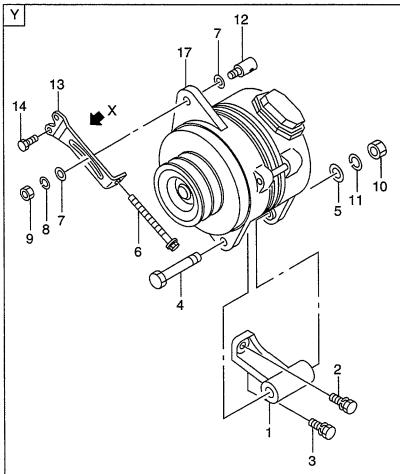

## CONTENTS (1/2) 目 次

A: A-6BG1QC B: A-6BG1TQC C: A-6BG1QC02 D: A-6BG1QC03

E: A-6BG1QC05 F: A-6BG1QC06 G: A-6BG1QC07 H: A-6BG1QC08

| SECTION                                       | 部門                     | FIG.No.<br>図番号 |
|-----------------------------------------------|------------------------|----------------|
| ENGINE BODY                                   | エンジン本体                 |                |
| CYLINDER BLOCK                                | シリンダブロック               | 1              |
| CHAMBER COVER & BREATHER                      | チャンバカバー&ブリーザ           | 2              |
| CRANKSHAFT,PISTON & FLYWHEEL                  | クランクシャフト, ピストン&フライホイール | 3              |
| GEAR CASE                                     | ギヤーケース                 | 4              |
| FLYWHEEL HOUSING                              | フライホイールハウジング           | 5              |
| OIL PAN                                       | オイルパン                  | 6              |
| HEAD & VALVE MECHANISM                        | ヘッド&バルブメカニズム           |                |
| CYLINDER HEAD                                 | シリンダヘッド                | 7              |
| VALVE MECHANISM                               | バルブメカニズム               | 8              |
| INLET & EXHAUST                               | インレット&エキゾースト           |                |
| AIR INTAKE & EXHAUST SYSTEM (A)               | エアーインテーク&エキゾーストシステム    | 9              |
| AIR INTAKE & EXHAUST SYSTEM (B)               | エアーインテーク&エキゾーストシステム    | 10             |
| AIR INTAKE & EXHAUST SYSTEM (C,D,E,F,G,H,J,K) | エアーインテーク&エキゾーストシステム    | 11             |
| TURBO CHARGER (B)                             | ターボチャージャ               | 12             |
| MUFFLER (A,B)                                 | マフラ                    | : 13           |
| LUBRICATION                                   | 潤滑装置                   |                |
| OIL PIPE                                      | オイルパイプ                 | 14             |
| OIL PUMP                                      | オイルポンプ                 | 15             |
| OIL FILTER (A) (-1999.3)                      | オイルフィルタ                | 16             |
| OIL FILTER (A) (1999.4-)                      | オイルフィルタ                | 16A            |
| OIL FILTER (B) (-1999.3)                      | オイルフィルタ                | 17             |
| OIL FILTER (B) (1999.4-)                      | オイルフィルタ                | 17A            |
| OIL FILTER (C,D,E,F,G,H,J,K)                  |                        | 18             |
| PARTIAL OIL FILTER (B) (-1999.3)              | パーシャルオイルフィルタ           | 19             |
| COOLING                                       |                        |                |
| FAN                                           | ファン                    | 20             |
| WATER PUMP (A,B,C,D,J)                        | <br>ウォータポンプ            | 21             |
| WATER PUMP (E,F,G,H,K)                        |                        | 22             |
| THERMOSTAT                                    | <br>サーモスタット            | 23             |
| OIL COOLER                                    | オイルクーラ                 | 24             |
| FUEL                                          | 燃料装置                   |                |
| INJECTION PIPING                              | インジェクションパイピング          | 25             |
| FUEL FILTER                                   | フューエルフィルタ              | 26             |
| SEDIMENTER (A,B)                              | セジメンタ                  | 27             |
| NOZZLE & NOZZLE HOLDER                        | ノズル&ノズルホルダ             | 28             |
| INJECTION PUMP MOUNT (A,B,C,D,J)              | インジェクションポンプマウント        | 29             |
| INJECTION PUMP MOUNT (E,F,G,H,K)              | <br>インジェクションポンプマウント    | 30             |
| INJECTION PUMP (INNER PARTS)                  | インジェクションポンプ(インナパーツ)    | 31             |
| GOVERNOR                                      | ガバナ                    | 32             |
| FEED PUMP                                     | フィードポンプ                | 33             |
| COUPLING                                      | カップリング                 | 34             |
| ELECTRICAL                                    | エレクトリカル                |                |
| STARTER & GENERATOR MOUNT                     | スタータ&ジェネレータマウント        | 35             |
| STARTER (INNER PARTS) (NIKKO MAKE) (A,B)      | スタータ(インナパーツ)           | 36             |
| STARTER (INNER PARTS) (HITACHI MAKE) (A,B)    | スタータ(インナパーツ)           | 37             |

### CONTENTS (2/2) 目 次

A: A-6BG1QC B: A-6BG1TQC C: A-6BG1QC02 D: A-6BG1QC03

E: A-6BG1QC05 F: A-6BG1QC06 G: A-6BG1QC07 H: A-6BG1QC08

| SECTION                                                 | 部 門                 | FIG.No.<br>図番号 |
|---------------------------------------------------------|---------------------|----------------|
| STARTER (INNER PARTS) (C,D,E,F,H,J,K)                   | スタータ(インナパーツ)        | 38             |
| STARTER (INNER PARTS) (G) (E/G NO108900)                | スタータ(インナパーツ)        | 39             |
| STARTER (INNER PARTS) (G) (E/G NO.108901-)              | スタータ(インナパーツ)        | 39A            |
| GENERATOR (INNER PARTS) (NIKKO MAKE) (A,B,D,H)          | ジェネレータ(インナパーツ)      | 40             |
| GENERATOR (INNER PARTS) (NIKKO MAKE)<br>(C,E,F,G,J,K)   | ジェネレータ(インナパーツ)      | 41             |
| GENERATOR (INNER PARTS) (HITACHI MAKE)<br>(C,E,F,G,J,K) | ジェネレータ(インナパーツ)      | 42             |
| ELECTRICAL PARTS,FOOT & HANGER                          | エレクトリカルパーツ,フット&ハンガー | 43             |
| PARTS NUMBER INDEX                                      | 部品番号順索引表            | 1 ~ 8          |