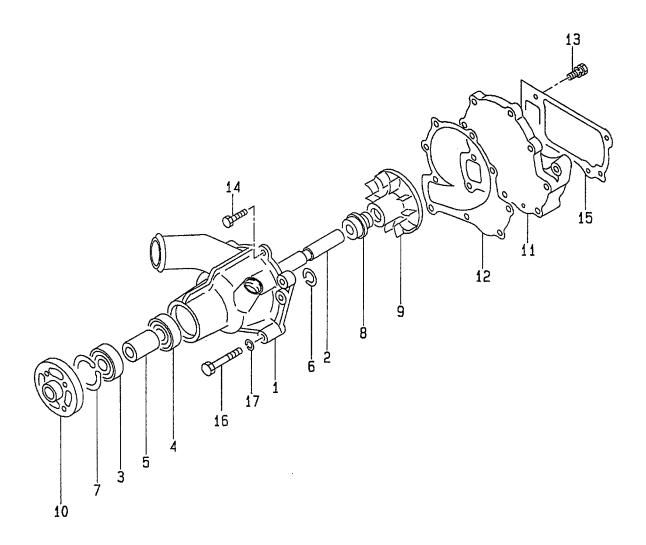

## CONTENTS (1/2) 目 次

A: A-6BG1QC B: A-6BG1TQC C: A-6BG1QC02 D: A-6BG1QC03

E: A-6BG1QC05 F: A-6BG1QC06 G: A-6BG1QC07 H: A-6BG1QC08

| SECTION                                       | 部門                     | FIG.No.<br>図番号 |
|-----------------------------------------------|------------------------|----------------|
| ENGINE BODY                                   | エンジン本体                 |                |
| CYLINDER BLOCK                                | シリンダブロック               | 1              |
| CHAMBER COVER & BREATHER                      | チャンバカバー&ブリーザ           | 2              |
| CRANKSHAFT,PISTON & FLYWHEEL                  | クランクシャフト, ピストン&フライホイール | 3              |
| GEAR CASE                                     | ギヤーケース                 | 4              |
| FLYWHEEL HOUSING                              | フライホイールハウジング           | 5              |
| OIL PAN                                       | オイルパン                  | 6              |
| HEAD & VALVE MECHANISM                        | ヘッド&バルブメカニズム           |                |
| CYLINDER HEAD                                 | シリンダヘッド                | 7              |
| VALVE MECHANISM                               | バルブメカニズム               | 8              |
| INLET & EXHAUST                               | インレット&エキゾースト           |                |
| AIR INTAKE & EXHAUST SYSTEM (A)               | エアーインテーク&エキゾーストシステム    | 9              |
| AIR INTAKE & EXHAUST SYSTEM (B)               | エアーインテーク&エキゾーストシステム    | 10             |
| AIR INTAKE & EXHAUST SYSTEM (C,D,E,F,G,H,J,K) | エアーインテーク&エキゾーストシステム    | 11             |
| TURBO CHARGER (B)                             | ターボチャージャ               | 12             |
| MUFFLER (A,B)                                 | マフラ                    | : 13           |
| LUBRICATION                                   | 潤滑装置                   |                |
| OIL PIPE                                      | オイルパイプ                 | 14             |
| OIL PUMP                                      | オイルポンプ                 | 15             |
| OIL FILTER (A) (-1999.3)                      | オイルフィルタ                | 16             |
| OIL FILTER (A) (1999.4-)                      | オイルフィルタ                | 16A            |
| OIL FILTER (B) (-1999.3)                      | オイルフィルタ                | 17             |
| OIL FILTER (B) (1999.4-)                      | オイルフィルタ                | 17A            |
| OIL FILTER (C,D,E,F,G,H,J,K)                  |                        | 18             |
| PARTIAL OIL FILTER (B) (-1999.3)              | パーシャルオイルフィルタ           | 19             |
| COOLING                                       |                        |                |
| FAN                                           | ファン                    | 20             |
| WATER PUMP (A,B,C,D,J)                        | <br>ウォータポンプ            | 21             |
| WATER PUMP (E,F,G,H,K)                        |                        | 22             |
| THERMOSTAT                                    | <br>サーモスタット            | 23             |
| OIL COOLER                                    | オイルクーラ                 | 24             |
| FUEL                                          | 燃料装置                   |                |
| INJECTION PIPING                              | インジェクションパイピング          | 25             |
| FUEL FILTER                                   | フューエルフィルタ              | 26             |
| SEDIMENTER (A,B)                              | セジメンタ                  | 27             |
| NOZZLE & NOZZLE HOLDER                        | ノズル&ノズルホルダ             | 28             |
| INJECTION PUMP MOUNT (A,B,C,D,J)              | インジェクションポンプマウント        | 29             |
| INJECTION PUMP MOUNT (E,F,G,H,K)              | <br>インジェクションポンプマウント    | 30             |
| INJECTION PUMP (INNER PARTS)                  | インジェクションポンプ(インナパーツ)    | 31             |
| GOVERNOR                                      | ガバナ                    | 32             |
| FEED PUMP                                     | フィードポンプ                | 33             |
| COUPLING                                      | カップリング                 | 34             |
| ELECTRICAL                                    | エレクトリカル                |                |
| STARTER & GENERATOR MOUNT                     | スタータ&ジェネレータマウント        | 35             |
| STARTER (INNER PARTS) (NIKKO MAKE) (A,B)      | スタータ(インナパーツ)           | 36             |
| STARTER (INNER PARTS) (HITACHI MAKE) (A,B)    | スタータ(インナパーツ)           | 37             |