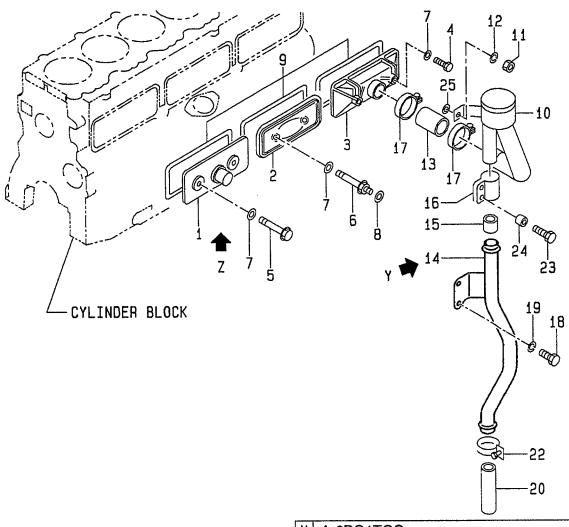

| Z-5-09666-002-1                                                                                                                   |     | NIPPLE                               | ニッフ゜ル                                | 1     | 1997.2-<br>A,B    |

FIG. 2 CHAMBER COVER & BREATHER チャンハ゛カハ゛ー&フ゛リーサ゛







| tem No. Part No.<br>見出番号 部品番号 |                   | , , , , , , , , , , , , , , , , , , , |                 |              | Req'd<br>個数 |                                         |  |
|-------------------------------|-------------------|---------------------------------------|-----------------|--------------|-------------|-----------------------------------------|--|
| K1                            | Z-1-87811-031-5   |                                       | ENGINE OVERHAUL | エンシ゛ンオーハ゛ホール | 1           | Α                                       |  |
|                               |                   |                                       | REPAIR KIT      | リヘ°アーキット     |             | INC.7,9 & etc.                          |  |
| K2                            | Z-1-87811-223-3