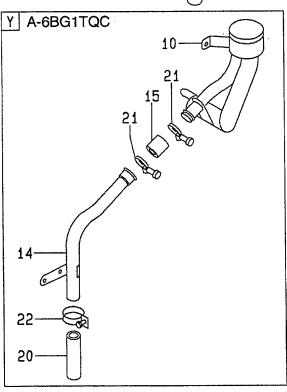

FIG. 1 CYLINDER BLOCK シリンタ゛フ゛ロック

A: A-6BG1QC B: A-6BG1TQC C: A-6BG1QC02 D: A-6BG1QC03 F: A-6BG1QC07 H: A-6BG1QC08

A-6BG1QC05 J: A-6BG1QC09 A-6BG1QC06 K: A-6BG1QC05S

| Part No. Mark Description 部品番号 記号 部品名称 |                 |                |   | Remarks : serial No.<br>備考:実施号車 |
|----------------------------------------|-----------------|----------------|---|---------------------------------|
|                                        | ENGINE OVERHAUL | エンシ゛ンオーハ゛ホール 1 |   | A                               |
|                                        | REPAIR KIT      | リヘ°アーキット       |   | INC.16,17,25,30,34 & etc        |
|                                        | ENGINE OVERHAUL | エンシ゛ンオーハ゛ホール 1 |   | В                               |
|                                        | REPAIR KIT      | リヘ°アーキット       |   | INC.16,17,25,30,34 & etc.       |
|                                        | ENGINE OVERHAUL | エンシ゛ンオーハ゛ホール 1 |   | C,D,E,F,H,J,K                   |
|                                        | REPAIR KIT      | リヘ°アーキット       |   | INC.16,17,25,30,34 & etc.       |
|                                        | ENGINE OVERHAUL | エンシ゛ンオーハ゛ホール 1 |   | G                               |
|                                        | REPAIR KIT      | IJへ°ア−キット      |   | INC.16,17,25,30,34 & etc.       |
|                                        | LINER SET       | ライナセット 6       | , | A&C&D&J                         |
|                                        |                 |                |   | -1998.12                        |
|                                        |                 |                |   | INC.9 & etc.                    |
|                                        |                 |                |   | GRD=1                           |
|                                        | LINER SET       | ライナセット 6       |   | A&C&D&J                         |
|                                        |                 | 717 77         |   | 1999.1-                         |
|                                        |                 |                |   | INC.9 & etc.                    |
|                                        |                 |                |   | GRD=1                           |
|                                        | LINER SET       | ライナセット 6       |   | B                               |
|                                        | LINEILOEI       | 11/6/L         | , | -1996.8                         |
|                                        |                 |                |   | INC.9 & etc.                    |
|                                        |                 |                |   | GRD=1                           |
|                                        | LINED OFT       | ライナセット         |   |                                 |
|                                        | LINER SET       | ライナセット 6       | , | B                               |
|                                        |                 |                |   | 1996.9-1998.1                   |
|                                        | <u>.</u>        |                |   | INC.9 & etc.                    |
|                                        | LINED OFT       | =711.1         |   | GRD=1                           |
|                                        | LINER SET       | ライナセット 6       | • | B                               |
|                                        |                 |                |   | 1998.2-1998.12                  |
|                                        |                 |                |   | INC.9 & etc.                    |
|                                        |                 | ****           | _ | GRD=1                           |
|                                        | LINER SET       | ライナセット 6       | 3 | В                               |
|                                        |                 |                |   | 1999.1-                         |
|                                        |                 |                |   | INC.9 & etc.                    |
|                                        |                 |                |   | GRD=1                           |
|                                        | LINER SET       | ライナセット         | 3 | E&F&G&H&K                       |
|                                        |                 |                |   | -1998.12                        |
|                                        |                 |                |   | INC.9 & etc.                    |
|                                        |                 |                |   | GRD=1                           |
|                                        | LINER SET       | ライナセット         | 3 | E&F&G&H&K                       |
|                                        |                 |                |   | 1999.1-                         |
|                                        |                 |                |   | INC.9 & etc.                    |
|                                        |                 |                |   | GRD=1                           |
|                                        | LINER SET       | ライナセット         | 6 | A&C&D&J                         |
|                                        |                 |                |   | -1998.12                        |
|                                        |                 |                |   | INC.9 & etc.                    |
|                                        |                 |                |   | GRD=2                           |
|                                        | LINER SET       | ライナセット         | 6 | A&C&D&J                         |
|                                        |                 |                |   | 1999.1-                         |
|                                        |                 |                |   | INC.9 & etc.                    |
|                                        |                 |                |   | GRD=2                           |
|                                        |                 |                |   |                                 |
|                                        |                 |                |   |                                 |

FIG. 1 CYLINDER BLOCK シリンタ゛フ゛ロック

E: A-6BG1QC05 F: A-6BG1QC06 G: A-6BG1QC07 H: A-6BG1QC08

| tem No.<br>見出番号 | Part No.<br>部品番号 | Mark<br>記号 |           | escription<br>部品名称 | Req'd<br>個数 | Remarks : serial No.<br>備考:実施号車 |
|-----------------|------------------|------------|-----------|--------------------|-------------|---------------------------------|
| S5              | Z-1-87811-574-0  |            | LINER SET | ライナセット             | 6           | В                               |
|                 |                  |            |           |                    |             | -1996.8                         |
|                 |                  |            |           |                    |             | INC.9 & etc.                    |
|                 |                  |            | ,         |                    |             | GRD=2                           |
| -               | Z-1-87811-796-0  |            | LINER SET | ライナセット             | 6           | В                               |
|                 |                  |            |           |                    |             | 1996.9-1998.1                   |
|                 |                  |            |           |                    |             | INC.9 & etc.                    |
|                 |                  |            |           |                    |             | GRD=2                           |
| _               | Z-1-87811-904-0  |            | LINER SET | ライナセット             | 6           | B                               |
|                 |                  |            |           | 717-271            |             | 1998.2-1998.12                  |
|                 | :                |            |           |                    |             | INC.9 & etc.                    |
|                 |                  |            |           |                    |             | GRD=2                           |
| _               | Z-1-87811-963-0  |            | LINER SET | ライナセット             | 6           | B                               |
| _               | 2-1-0/011-903-0  |            | LINER SET | 717 471            | ٥           |                                 |
|                 |                  |            |           |                    |             | 1999.1-                         |
|                 |                  |            |           |                    |             | INC.9 & etc.                    |
|                 |                  |            |           |                    |             | GRD=2                           |
| S6              | Z-1-87811-889-0  |            | LINER SET | ライナセット             | 6           | E&F&G&H&K                       |
|                 |                  |            |           |                    |             | -1998.12                        |
|                 |                  |            |           |                    |             | INC.9 & etc.                    |
|                 |                  |            |           |                    |             | GRD=2                           |
| -               | Z-1-87811-955-0  |            | LINER SET | ライナセット             | 6           | E&F&G&H&K                       |
|                 |                  |            |           |                    |             | 1999.1-                         |
|                 |                  | •          |           |                    |             | INC.9 & etc.                    |
|                 |                  | ·          |           |                    |             | GRD=2                           |
| S7              | Z-1-87811-692-0  |            | LINER SET | ライナセット             | 6           | A&C&D&J                         |
|                 |                  | ,          |           |                    |             | -1998.12                        |
|                 |                  |            |           |                    |             | INC.9 & etc.                    |
|                 |                  |            |           |                    |             | GRD=3                           |
| -               | Z-1-87811-944-0  |            | LINER SET | ライナセット             | 6           | A & C & D & J                   |
|                 |                  |            |           | , ,                |             | 1999.1-                         |
|                 |                  |            |           |                    |             | INC.9 & etc.                    |
|                 |                  |            |           |                    |             | GRD=3                           |
| S8              | Z-1-87811-575-0  |            | LINER SET | ライナセット             | 6           | В                               |
| 00              |                  |            | LINEROLI  | 717 671            |             | -1996.8                         |
|                 | ,                |            |           |                    |             | INC.9 & etc.                    |
|                 |                  |            |           |                    |             | GRD=3                           |
|                 | Z-1-87811-797-0  |            | LINED OFT | = /441             |             | Í                               |
| -               | 2-1-0/011-/9/-0  |            | LINER SET | ライナセット             | 6           | B                               |
|                 |                  |            |           |                    |             | 1996.9-1998.1                   |
|                 |                  |            |           |                    |             | INC.9 & etc.                    |
|                 | 7 4 07044 005 0  |            |           | = 71 t. 1          |             | GRD=3                           |
| -               | Z-1-87811-905-0  |            | LINER SET | ライナセット             | 6           | В                               |
|                 |                  |            |           |                    |             | 1998.2-1998.12                  |
|                 |                  |            |           |                    |             | INC.9 & etc.                    |
| 1               |                  |            |           |                    |             | GRD=3                           |
| -               | Z-1-87811-964-0  |            | LINER SET | ライナセット             | 6           | В                               |
|                 |                  |            |           |                    |             | 1999.1-                         |
|                 |                  |            |           |                    |             | INC.9 & etc.                    |
|                 |                  |            |           |                    |             | GRD=3                           |
|                 |                  |            |           |                    |             |                                 |
|                 |                  |            |           |                    |             |                                 |

FIG. 1 CYLINDER BLOCK シリンタ゛フ゛ロック

A: A-6BG1QC
B: A-6BG1TQC
C: A-6BG1QC02
D: A-6BG1QC03
H: A-6BG1QC08

Item No. Part No. Mark Description Req'd Remarks: serial No. 見出番号 部品番号 記号 部品名称 個数 備考:実施号車 S9 Z-1-87811-890-0 LINER SET ライナセット 6 E&F&G&H&K -1998.12 INC.9 & etc. GRD=3 Z-1-87811-956-0 LINER SET ライナセット 6 E&F&G&H&K 1999.1-INC.9 & etc. GRD=3 S10 Z-1-87811-693-0 LINER SET ライナセット 6 A&C&D&J -1998.12 INC.9 & etc. GRD=4 Z-1-87811-945-0 LINER SET ライナセット 6 A&C&D&J 1999.1-INC.9 & etc. GRD=4 S11 Z-1-87811-576-0 LINER SET ライナセット 6 В -1996.8 INC.9 & etc. GRD=4 Z-1-87811-798-0 LINER SET ライナセット 6 В 1996.9-1998.1 INC.9 & etc. GRD=4 Z-1-87811-906-0 LINER SET ライナセット 6 В 1998.2-1998.12 INC.9 & etc. GRD=4 Z-1-87811-965-0 LINER SET ライナセット 6 1999.1-INC.9 & etc. GRD=4 LINER SET ライナセット 6 E&F&G&H&K S12 Z-1-87811-891-0 -1998.12 INC.9 & etc. GRD=4 E&F&G&H&K Z-1-87811-957-0 LINER SET ライナセット 6 1999.1-INC.9 & etc. GRD=4 A,C,D,J フ゛ロック 1 1 Z-1-11210-340-8 **BLOCK, CYLINDER** INC.2-9 Z-1-11210-443-7 **BLOCK, CYLINDER** フ゛ロック 1 B,E,F,G,H,K INC.2-9 Z-1-09000-469-2 BOLT ま゛ルト 14 2 Z-5-11257-001-1 **DOWEL** タ゛ウエル 1 3 4 Z-9-11611-048-0 METAL, CAM メタル 1 5 METAL, CAM メタル 5 Z-9-11613-035-0 2 CUP カッフ゜ 6 Z-1-09600-052-0 2 7 Z-5-11219-014-0 CUP カッフ゜

FIG. 1 CYLINDER BLOCK シリンタ゛フ゛ロック

E: A-6BG1QC05 F: A-6BG1QC06 G: A-6BG1QC07 H: A-6BG1QC08

J: A-6BG1QC09 K: A-6BG1QC05S

Item No. Part No. Mark Description Req'd Remarks: serial No. 見出番号 部品番号 記号 部品名称 個数 備考:実施号車 カッフ° 8 Z-1-09600-012-1 CUP 3 9 LINER, CYLINDER ライナ 6 -1998.12 Z-1-11261-248-0 \* GRD=1 PISTON GRADE=AX Z-1-11261-382-0 \* LINER, CYLINDER ライナ 6 1999.1-GRD=1 PISTON GRADE=AX Z-1-11261-249-0 \* LINER, CYLINDER ライナ 6 -1998.12 GRD=1 PISTON GRADE=CX Z-1-11261-383-0 \* LINER, CYLINDER ライナ 6 1999.1-GRD=1 PISTON GRADE=CX Z-1-11261-250-0 \* LINER, CYLINDER ライナ 6 -1998.12 GRD=2 PISTON GRADE=AX Z-1-11261-384-0 \* LINER, CYLINDER ライナ 6 1999.1-GRD=2 PISTON GRADE=AX Z-1-11261-251-0 LINER, CYLINDER ライナ 6 -1998.12 \* GRD=2 PISTON GRADE=CX Z-1-11261-385-0 6 \* LINER, CYLINDER ライナ 1999.1-GRD=2 PISTON GRADE=CX Z-1-11261-252-0 \* LINER, CYLINDER ライナ 6 -1998.12 GRD=3 PISTON GRADE=AX Z-1-11261-386-0 \* LINER.CYLINDER ライナ 6 1999.1-GRD=3 PISTON GRADE=AX Z-1-11261-253-0 LINER, CYLINDER ライナ 6 -1998.12 GRD=3 PISTON GRADE=CX Z-1-11261-387-0 \* LINER, CYLINDER ライナ 6 1999.1-GRD=3 PISTON GRADE=CX Z-1-11261-254-0 LINER, CYLINDER 6 -1998.12 \* ライナ GRD=4 PISTON GRADE=AX Z-1-11261-388-0 LINER, CYLINDER 6 1999.1-\* ライナ GRD=4 PISTON GRADE=AX Z-1-11261-255-0 \* LINER, CYLINDER ライナ 6 -1998.12 GRD=4 PISTON GRADE=CX Z-1-11261-389-0 \* LINER, CYLINDER ライナ 6 1999.1-GRD=4 PISTON GRADE=CX 10 Z-9-09860-019-0 PLUG, PLATE フ°ラク゛ 1