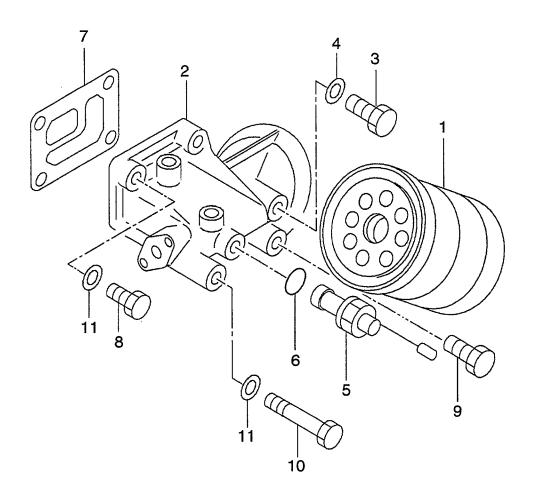

## CONTENTS (1/2) 目 次

A: A-6BG1QC B: A-6BG1TQC C: A-6BG1QC02 D: A-6BG1QC03

E: A-6BG1QC05 F: A-6BG1QC06 G: A-6BG1QC07 H: A-6BG1QC08

| SECTION                                       | 部門                     | FIG.No.<br>図番号 |
|-----------------------------------------------|------------------------|----------------|
| ENGINE BODY                                   | エンジン本体                 |                |
| CYLINDER BLOCK                                | シリンダブロック               | 1              |
| CHAMBER COVER & BREATHER                      | チャンバカバー&ブリーザ           | 2              |
| CRANKSHAFT,PISTON & FLYWHEEL                  | クランクシャフト, ピストン&フライホイール | 3              |
| GEAR CASE                                     | ギヤーケース                 | 4              |
| FLYWHEEL HOUSING                              | フライホイールハウジング           | 5              |
| OIL PAN                                       | オイルパン                  | 6              |
| HEAD & VALVE MECHANISM                        | ヘッド&バルブメカニズム           |                |
| CYLINDER HEAD                                 | シリンダヘッド                | 7              |
| VALVE MECHANISM                               | バルブメカニズム               | 8              |
| INLET & EXHAUST                               | インレット&エキゾースト           |                |
| AIR INTAKE & EXHAUST SYSTEM (A)               | エアーインテーク&エキゾーストシステム    | 9              |
| AIR INTAKE & EXHAUST SYSTEM (B)               | エアーインテーク&エキゾーストシステム    | 10             |
| AIR INTAKE & EXHAUST SYSTEM (C,D,E,F,G,H,J,K) | エアーインテーク&エキゾーストシステム    | 11             |
| TURBO CHARGER (B)                             | ターボチャージャ               | 12             |
| MUFFLER (A,B)                                 | マフラ                    | : 13           |
| LUBRICATION                                   | 潤滑装置                   |                |
| OIL PIPE                                      | オイルパイプ                 | 14             |
| OIL PUMP                                      | オイルポンプ                 | 15             |
| OIL FILTER (A) (-1999.3)                      | オイルフィルタ                | 16             |
| OIL FILTER (A) (1999.4-)                      | オイルフィルタ                | 16A            |
| OIL FILTER (B) (-1999.3)                      | オイルフィルタ                | 17             |
| OIL FILTER (B) (1999.4-)                      | オイルフィルタ                | 17A            |
| OIL FILTER (C,D,E,F,G,H,J,K)                  |                        | 18             |
| PARTIAL OIL FILTER (B) (-1999.3)              | パーシャルオイルフィルタ           | 19             |
| COOLING                                       |                        |                |
| FAN                                           | ファン                    | 20             |
| WATER PUMP (A,B,C,D,J)                        | <br>ウォータポンプ            | 21             |
| WATER PUMP (E,F,G,H,K)                        |                        | 22             |
| THERMOSTAT                                    | <br>サーモスタット            | 23             |
| OIL COOLER                                    | オイルクーラ                 | 24             |
| FUEL                                          | 燃料装置                   |                |
| INJECTION PIPING                              | インジェクションパイピング          | 25             |
| FUEL FILTER                                   | フューエルフィルタ              | 26             |
| SEDIMENTER (A,B)                              | セジメンタ                  | 27             |
| NOZZLE & NOZZLE HOLDER                        | ノズル&ノズルホルダ             | 28             |
| INJECTION PUMP MOUNT (A,B,C,D,J)              | インジェクションポンプマウント        | 29             |
| INJECTION PUMP MOUNT (E,F,G,H,K)              | <br>インジェクションポンプマウント    | 30             |
| INJECTION PUMP (INNER PARTS)                  | インジェクションポンプ(インナパーツ)    | 31             |
| GOVERNOR                                      | ガバナ                    | 32             |
| FEED PUMP                                     | フィードポンプ                | 33             |
| COUPLING                                      | カップリング                 | 34             |
| ELECTRICAL                                    | エレクトリカル                |                |
| STARTER & GENERATOR MOUNT                     | スタータ&ジェネレータマウント        | 35             |
| STARTER (INNER PARTS) (NIKKO MAKE) (A,B)      | スタータ(インナパーツ)           | 36             |
| STARTER (INNER PARTS) (HITACHI MAKE) (A,B)    | スタータ(インナパーツ)           | 37             |

### CONTENTS (2/2) 目 次

A: A-6BG1QC B: A-6BG1TQC C: A-6BG1QC02 D: A-6BG1QC03

E: A-6BG1QC05 F: A-6BG1QC06 G: A-6BG1QC07 H: A-6BG1QC08

| SECTION                                                 | 部 門                 | FIG.No.<br>図番号 |
|---------------------------------------------------------|---------------------|----------------|
| STARTER (INNER PARTS) (C,D,E,F,H,J,K)                   | スタータ(インナパーツ)        | 38             |
| STARTER (INNER PARTS) (G) (E/G NO108900)                | スタータ(インナパーツ)        | 39             |
| STARTER (INNER PARTS) (G) (E/G NO.108901-)              | スタータ(インナパーツ)        | 39A            |
| GENERATOR (INNER PARTS) (NIKKO MAKE) (A,B,D,H)          | ジェネレータ(インナパーツ)      | 40             |
| GENERATOR (INNER PARTS) (NIKKO MAKE)<br>(C,E,F,G,J,K)   | ジェネレータ(インナパーツ)      | 41             |
| GENERATOR (INNER PARTS) (HITACHI MAKE)<br>(C,E,F,G,J,K) | ジェネレータ(インナパーツ)      | 42             |
| ELECTRICAL PARTS,FOOT & HANGER                          | エレクトリカルパーツ,フット&ハンガー | 43             |
| PARTS NUMBER INDEX                                      | 部品番号順索引表            | 1 ~ 8          |