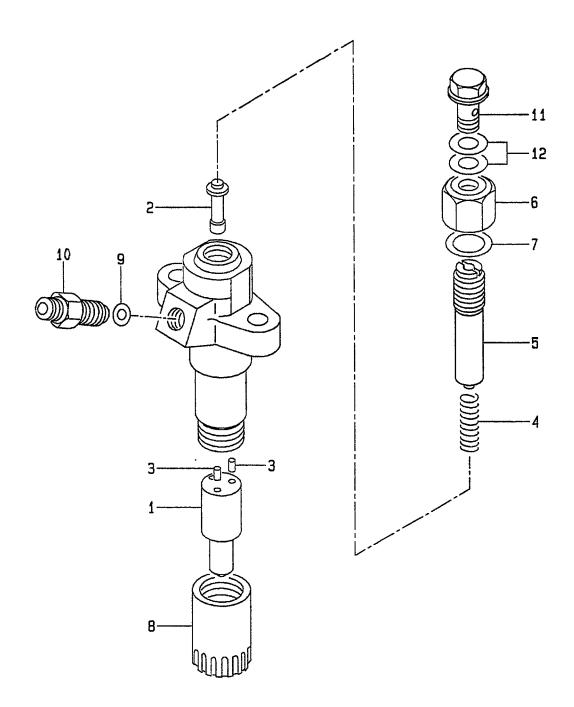

FIG. 3 CRANKSHAFT,PISTON & FLYWHEEL クランクシャフト,ヒ°ストン&フライホイール

E: A-6BG1QC05 F: A-6BG1QC06 G: A-6BG1QC07 H: A-6BG1QC08

| em No.<br>昆出番号 |                 | Mark<br>記号 |           | Description<br>部品名称 | Req'd<br>個数 | Remarks : serial No.<br>備考 <b>:</b> 実施号車 |
|----------------|-----------------|------------|-----------|---------------------|-------------|------------------------------------------|
| S5             | Z-1-87811-904-0 |            | LINER SET | ライナセット              | 6           | В                                        |
|                |                 |            |           |                     |             | 1998.2-1998.12                           |
|                |                 |            |           |                     |             | INC.3-6,8 & etc.                         |
|                |                 |            |           |                     |             | GRD=2                                    |
| -              | Z-1-87811-963-0 |            | LINER SET | ライナセット              | 6           | В                                        |
|                |                 |            |           |                     |             | 1999.1-                                  |
|                |                 | `          |           |                     |             | INC.3-6,8 & etc.                         |
|                |                 |            |           |                     | ļ           | GRD=2                                    |
| S6             | Z-1-87811-889-0 |            | LINER SET | ライナセット              | 6           | E&F&G&H&K                                |
|                |                 |            |           |                     |             | -1998.12                                 |
|                |                 |            |           |                     |             | INC.3-6,8 & etc.                         |
|                |                 |            |           |                     |             | GRD=2                                    |
| -              | Z-1-87811-955-0 |            | LINER SET | ライナセット              | 6           | E&F&G&H&K                                |
|                |                 |            |           |                     |             | 1999.1-                                  |
|                |                 |            |           |                     |             | INC.3-6,8 & etc.                         |
|                |                 |            |           |                     |             | GRD=2                                    |
| S7             | Z-1-87811-692-0 |            | LINER SET | ライナセット              | 6           | A&C&D&J                                  |
|                |                 |            |           |                     |             | -1998.12                                 |
|                |                 |            |           |                     |             | INC.3-6,8 & etc.                         |
|                |                 |            |           |                     |             | GRD=3                                    |
| -              | Z-1-87811-944-0 |            | LINER SET | ライナセット              | 6           | A&C&D&J                                  |
|                |                 |            |           |                     |             | 1999.1-                                  |
|                |                 | -          |           |                     |             | INC.3-6,8 & etc.                         |
|                |                 |            |           |                     |             | GRD=3                                    |
| S8             | Z-1-87811-575-0 |            | LINER SET | ライナセット              | 6           | В                                        |
|                |                 |            |           | , = <b>,</b> .      |             | -1996.8                                  |
|                |                 |            |           |                     |             | INC.3-6,8 & etc.                         |
|                |                 |            |           |                     |             | GRD=3                                    |
| _              | Z-1-87811-797-0 |            | LINER SET | ライナセット              | 6           | В                                        |
|                |                 |            |           |                     |             | 1996.9-1998.1                            |
|                |                 |            |           |                     |             | INC.3-6,8 & etc.                         |
|                |                 | 1          |           |                     |             | GRD=3                                    |
| _              | Z-1-87811-905-0 | ŀ          | LINER SET | ライナセット              | 6           | В                                        |
|                |                 |            |           | , ,, =,,            |             | 1998.2-1998.12                           |
|                |                 |            |           |                     |             | INC.3-6,8 & etc.                         |
|                |                 |            |           |                     | ļ           | GRD=3                                    |
| _              | Z-1-87811-964-0 |            | LINER SET | ライナセット              | 6           | В                                        |
|                |                 |            |           | , .                 |             | 1999.1-                                  |
|                |                 |            |           |                     | 1           | INC.3-6,8 & etc.                         |
|                |                 |            |           |                     |             | GRD=3                                    |
| S9             | Z-1-87811-890-0 |            | LINER SET | ライナセット              | 6           | E&F&G&H&K                                |
| 20             | 3.3.1 333 3     |            |           | , , , = , ,         |             | -1998.12                                 |
|                |                 |            |           |                     |             | INC.3-6,8 & etc.                         |
|                |                 |            |           |                     |             | GRD=3                                    |
|                | Z-1-87811-956-0 |            | LINER SET | ライナセット              | 6           | E&F&G&H&K                                |
| -              | 1 07011 000     |            |           | 717-571             | "           | 1999.1-                                  |
|                |                 |            |           |                     |             | INC.3-6,8 & etc.                         |
|                |                 |            |           |                     |             | GRD=3                                    |
|                |                 |            |           |                     |             | J. 15-0                                  |
|                |                 |            |           |                     |             |                                          |
|                |                 |            |           |                     |             |                                          |