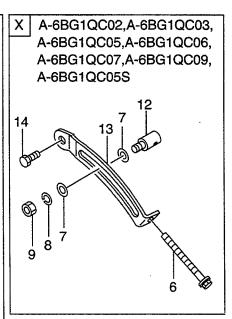

: A-6BG1QC08 Item No. Mark Part No. Description Req'd Remarks: serial No. 記号 見出番号 部品名称 個数 部品番号 備考:実施号車 **A1** Z-1-15780-172-0 COUPLING ASSY カッフ゜リンク゛アッセン 1 A,C,D,E,F,G,H,J,K INC.1-7 **A2** Z-1-15780-168-0 COUPLING ASSY カッフ゜リンク゛アッセン В 1 INC.1-7 COUPLING カッフ゜リンク゛ 1 Z-5-15781-003-0 A,C,D,E,F,G,H,J,K 1 Z-1-15781-016-0 COUPLING カッフ゜リンク゛ 1 2 Z-1-12524-015-0 **GEAR** +"T-1 A,C,D,E,F,G,H,J,K Z-5-12524-077-0 **GEAR** キ\*ヤー 1 В 3 Z-8-94457-517-0 **BOLT** ま゛ルト 6 A,C,D,E,F,G,H,J,K4 Z-5-15619-048-0 WASHER ワッシャ 1 Z-9-8841-0264-0 WASHER ワッシャ 1 NUT 5 Z-9-8841-0502-0 ナット 1 A,C,D,E,F,G,H,J,K 6 Z-1-15619-247-0 PLATE, LOCK プレート 1 A,C,D,E,F,G,H,J,K PLATE,LOCK Z-1-15619-246-0 プレート 1 В 7 **BOLT** Z-9-09662-007-0 ホ゛ルト 1 8 Z-1-15789-094-0 **BOLT** ま"ルト 1 В

FIG. 35 STARTER & GENERATOR MOUNT スタータ&シ゛ェネレータマウント









E: A-6BG1QC05 F: A-6BG1QC06 G: A-6BG1QC07 H: A-6BG1QC08

| Item No.<br>見出番号 | 1                 | Mark<br>記号 | Description<br>部品名称 |                    | Req'd<br>個数 | Remarks : serial No.<br>備考:実施号車           |
|------------------|-------------------|------------|---------------------|--------------------|-------------|-------------------------------------------|
| 1                | Z-5-19711-031-2   |            | BRACKET             |                    | 1           |                                           |
| 2                | Z-0-5004-1025-0   |            | BOLT                | <b>ታ</b> *ルト       | 1           | A & B                                     |
|                  |                   |            |                     |                    |             | -1997.7