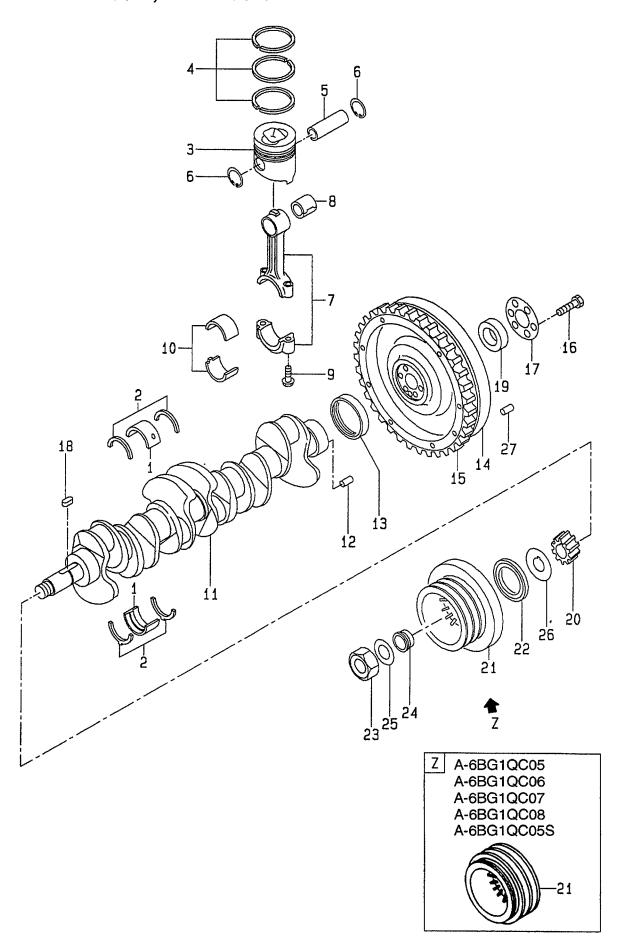

FIG. 1 CYLINDER BLOCK シリンタ゛フ゛ロック

A: A-6BG1QC B: A-6BG1TQC C: A-6BG1QC02 D: A-6BG1QC03 F: A-6BG1QC07 H: A-6BG1QC08

A-6BG1QC05 J: A-6BG1QC09 A-6BG1QC06 K: A-6BG1QC05S

| Part No. Mark Description 部品番号 記号 部品名称 |                 |                |   | Remarks : serial No.<br>備考:実施号車 |
|----------------------------------------|-----------------|----------------|---|---------------------------------|
|                                        | ENGINE OVERHAUL | エンシ゛ンオーハ゛ホール 1 |   | A                               |
|                                        | REPAIR KIT      | リヘ°アーキット       |   | INC.16,17,25,30,34 & etc        |
|                                        | ENGINE OVERHAUL | エンシ゛ンオーハ゛ホール 1 |   | В                               |
|                                        | REPAIR KIT      | リヘ°アーキット       |   | INC.16,17,25,30,34 & etc.       |
|                                        | ENGINE OVERHAUL | エンシ゛ンオーハ゛ホール 1 |   | C,D,E,F,H,J,K                   |
|                                        | REPAIR KIT      | リヘ°アーキット       |   | INC.16,17,25,30,34 & etc.       |
|                                        | ENGINE OVERHAUL | エンシ゛ンオーハ゛ホール 1 |   | G                               |
|                                        | REPAIR KIT      | IJへ°ア−キット      |   | INC.16,17,25,30,34 & etc.       |
|                                        | LINER SET       | ライナセット 6       | , | A&C&D&J                         |
|                                        |                 |                |   | -1998.12                        |
|                                        |                 |                |   | INC.9 & etc.                    |
|                                        |                 |                |   | GRD=1                           |
|                                        | LINER SET       | ライナセット 6       |   | A&C&D&J                         |
|                                        |                 | 717 77         |   | 1999.1-                         |
|                                        |                 |                |   | INC.9 & etc.                    |
|                                        |                 |                |   | GRD=1                           |
|                                        | LINER SET       | ライナセット 6       |   | B                               |
|                                        | LINEILOEI       | 11/6/L         | , | -1996.8                         |
|                                        |                 |                |   | INC.9 & etc.                    |
|                                        |                 |                |   | GRD=1                           |
|                                        | LINED OFT       | ライナセット         |   |                                 |
|                                        | LINER SET       | ライナセット 6       | , | B                               |
|                                        |                 |                |   | 1996.9-1998.1                   |
|                                        | <u>.</u>        |                |   | INC.9 & etc.                    |
|                                        | LINED OFT       | =711.1         |   | GRD=1                           |
|                                        | LINER SET       | ライナセット 6       | • | B                               |
|                                        |                 |                |   | 1998.2-1998.12                  |
|                                        |                 |                |   | INC.9 & etc.                    |
|                                        |                 | ****           | _ | GRD=1                           |
|                                        | LINER SET       | ライナセット 6       | 3 | В                               |
|                                        |                 |                |   | 1999.1-                         |
|                                        |                 |                |   | INC.9 & etc.                    |
|                                        |                 |                |   | GRD=1                           |
|                                        | LINER SET       | ライナセット         | 3 | E&F&G&H&K                       |
|                                        |                 |                |   | -1998.12                        |
|                                        |                 |                |   | INC.9 & etc.                    |
|                                        |                 |                |   | GRD=1                           |
|                                        | LINER SET       | ライナセット         | 3 | E&F&G&H&K                       |
|                                        |                 |                |   | 1999.1-                         |
|                                        |                 |                |   | INC.9 & etc.                    |
|                                        |                 |                |   | GRD=1                           |
|                                        | LINER SET       | ライナセット         | 6 | A&C&D&J                         |
|                                        |                 |                |   | -1998.12                        |
|                                        |                 |                |   | INC.9 & etc.                    |
|                                        |                 |                |   | GRD=2                           |
|                                        | LINER SET       | ライナセット         | 6 | A&C&D&J                         |
|                                        |                 |                |   | 1999.1-                         |
|                                        |                 |                |   | INC.9 & etc.                    |
|                                        |                 |                |   | GRD=2                           |
|                                        |                 |                |   |                                 |
|                                        |                 |                |   |                                 |

FIG. 1 CYLINDER BLOCK シリンタ゛フ゛ロック

E: A-6BG1QC05 F: A-6BG1QC06 G: A-6BG1QC07 H: A-6BG1QC08

| tem No.<br>見出番号 | Part No.<br>部品番号 | Mark<br>記号 |           | escription<br>部品名称 | Req'd<br>個数 | Remarks : serial No.<br>備考:実施号車 |
|-----------------|------------------|------------|-----------|--------------------|-------------|---------------------------------|
| S5              | Z-1-87811-574-0  |            | LINER SET | ライナセット             | 6           | В                               |
|                 |                  |            |           |                    |             | -1996.8                         |
|                 |                  |            |           |                    |             | INC.9 & etc.                    |
|                 |                  |            | ,         |                    |             | GRD=2                           |
| -               | Z-1-87811-796-0  |            | LINER SET | ライナセット             | 6           | В                               |
|                 |                  |            |           |                    |             | 1996.9-1998.1                   |
|                 |                  |            |           |                    |             | INC.9 & etc.                    |
|                 |                  |            |           |                    |             | GRD=2                           |
| _               | Z-1-87811-904-0  |            | LINER SET | ライナセット             | 6           | B                               |
|                 |                  |            |           | 717-271            |             | 1998.2-1998.12                  |
|                 | :                |            |           |                    |             | INC.9 & etc.                    |
|                 |                  |            |           |                    |             | GRD=2                           |
| _               | Z-1-87811-963-0  |            | LINER SET | ライナセット             | 6           | B                               |
| _               | 2-1-0/011-903-0  |            | LINER SET | 717 471            | ٥           |                                 |
|                 |                  |            |           |                    |             | 1999.1-                         |
|                 |                  |            |           |                    |             | INC.9 & etc.                    |
|                 |                  |            |           |                    |             | GRD=2                           |
| S6              | Z-1-87811-889-0  |            | LINER SET | ライナセット             | 6           | E&F&G&H&K                       |
|                 |                  |            |           |                    |             | -1998.12                        |
|                 |                  |            |           |                    |             | INC.9 & etc.                    |
|                 |                  |            |           |                    |             | GRD=2                           |
| -               | Z-1-87811-955-0  |            | LINER SET | ライナセット             | 6           | E&F&G&H&K                       |
|                 |                  |            |           |                    |             | 1999.1-                         |
|                 |                  | •          |           |                    |             | INC.9 & etc.                    |
|                 |                  | ·          |           |                    |             | GRD=2                           |
| S7              | Z-1-87811-692-0  |            | LINER SET | ライナセット             | 6           | A&C&D&J                         |
|                 |                  | ,          |           |                    |             | -1998.12                        |
|                 |                  |            |           |                    |             | INC.9 & etc.                    |
|                 |                  |            |           |                    |             | GRD=3                           |
| -               | Z-1-87811-944-0  |            | LINER SET | ライナセット             | 6           | A & C & D & J                   |
|                 |                  |            |           | , ,                |             | 1999.1-                         |
|                 |                  |            |           |                    |             | INC.9 & etc.                    |
|                 |                  |            |           |                    |             | GRD=3                           |
| S8              | Z-1-87811-575-0  |            | LINER SET | ライナセット             | 6           | В                               |
| 00              |                  |            | LINEROLI  | 717 671            |             | -1996.8                         |
|                 | ,                |            |           |                    |             | INC.9 & etc.                    |
|                 |                  |            |           |                    |             | GRD=3                           |
|                 | Z-1-87811-797-0  |            | LINED OFT | = /441             |             | Í                               |
| -               | 2-1-0/011-/9/-0  |            | LINER SET | ライナセット             | 6           | B                               |
|                 |                  |            |           |                    |             | 1996.9-1998.1                   |
|                 |                  |            |           |                    |             | INC.9 & etc.                    |
|                 | 7 4 07044 005 0  |            |           | = 71 t. 1          |             | GRD=3                           |
| -               | Z-1-87811-905-0  |            | LINER SET | ライナセット             | 6           | В                               |
|                 |                  |            |           |                    |             | 1998.2-1998.12                  |
|                 |                  |            |           |                    |             | INC.9 & etc.                    |
| 1               |                  |            |           |                    |             | GRD=3                           |
| -               | Z-1-87811-964-0  |            | LINER SET | ライナセット             | 6           | В                               |
|                 |                  |            |           |                    |             | 1999.1-                         |
|                 |                  |            |           |                    |             | INC.9 & etc.                    |
|                 |                  |            |           |                    |             | GRD=3                           |
|                 |                  |            |           |                    |             |                                 |
|                 |                  |            |           |                    |             |                                 |

FIG. 1 CYLINDER BLOCK シリンタ゛フ゛ロック

A: A-6BG1QC
B: A-6BG1TQC
C: A-6BG1QC02
D: A-6BG1QC03
H: A-6BG1QC08

Item No. Part No. Mark Description Req'd Remarks: serial No. 見出番号 部品番号 記号 部品名称 個数 備考:実施号車 S9 Z-1-87811-890-0 LINER SET ライナセット 6 E&F&G&H&K -1998.12 INC.9 & etc. GRD=3 Z-1-87811-956-0 LINER SET ライナセット 6 E&F&G&H&K 1999.1-INC.9 & etc. GRD=3 S10 Z-1-87811-693-0 LINER SET ライナセット 6 A&C&D&J -1998.12 INC.9 & etc. GRD=4 Z-1-87811-945-0 LINER SET ライナセット 6 A&C&D&J 1999.1-INC.9 & etc. GRD=4 S11 Z-1-87811-576-0 LINER SET ライナセット 6 В -1996.8 INC.9 & etc. GRD=4 Z-1-87811-798-0 LINER SET ライナセット 6 В 1996.9-1998.1 INC.9 & etc. GRD=4 Z-1-87811-906-0 LINER SET ライナセット 6 В 1998.2-1998.12 INC.9 & etc. GRD=4 Z-1-87811-965-0 LINER SET ライナセット 6 1999.1-INC.9 & etc. GRD=4 LINER SET ライナセット 6 E&F&G&H&K S12 Z-1-87811-891-0 -1998.12 INC.9 & etc. GRD=4 E&F&G&H&K Z-1-87811-957-0 LINER SET ライナセット 6 1999.1-INC.9 & etc. GRD=4 A,C,D,J フ゛ロック 1 1 Z-1-11210-340-8 **BLOCK, CYLINDER** INC.2-9 Z-1-11210-443-7 **BLOCK, CYLINDER** フ゛ロック 1 B,E,F,G,H,K INC.2-9 Z-1-09000-469-2 BOLT ま゛ルト 14 2 Z-5-11257-001-1 **DOWEL** タ゛ウエル 1 3 4 Z-9-11611-048-0 METAL, CAM メタル 1 5 METAL, CAM メタル 5 Z-9-11613-035-0 2 CUP カッフ゜ 6 Z-1-09600-052-0 2 7 Z-5-11219-014-0 CUP カッフ゜

FIG. 1 CYLINDER BLOCK シリンタ゛フ゛ロック

E: A-6BG1QC05 F: A-6BG1QC06 G: A-6BG1QC07 H: A-6BG1QC08

J: A-6BG1QC09 K: A-6BG1QC05S

Item No. Part No. Mark Description Req'd Remarks: serial No. 見出番号 部品番号 記号 部品名称 個数 備考:実施号車 カッフ° 8 Z-1-09600-012-1 CUP 3 9 LINER, CYLINDER ライナ 6 -1998.12 Z-1-11261-248-0 \* GRD=1 PISTON GRADE=AX Z-1-11261-382-0 \* LINER, CYLINDER ライナ 6 1999.1-GRD=1 PISTON GRADE=AX Z-1-11261-249-0 \* LINER, CYLINDER ライナ 6 -1998.12 GRD=1 PISTON GRADE=CX Z-1-11261-383-0 \* LINER, CYLINDER ライナ 6 1999.1-GRD=1 PISTON GRADE=CX Z-1-11261-250-0 \* LINER, CYLINDER ライナ 6 -1998.12 GRD=2 PISTON GRADE=AX Z-1-11261-384-0 \* LINER, CYLINDER ライナ 6 1999.1-GRD=2 PISTON GRADE=AX Z-1-11261-251-0 LINER, CYLINDER ライナ 6 -1998.12 \* GRD=2 PISTON GRADE=CX Z-1-11261-385-0 6 \* LINER, CYLINDER ライナ 1999.1-GRD=2 PISTON GRADE=CX Z-1-11261-252-0 \* LINER, CYLINDER ライナ 6 -1998.12 GRD=3 PISTON GRADE=AX Z-1-11261-386-0 \* LINER.CYLINDER ライナ 6 1999.1-GRD=3 PISTON GRADE=AX Z-1-11261-253-0 LINER, CYLINDER ライナ 6 -1998.12 GRD=3 PISTON GRADE=CX Z-1-11261-387-0 \* LINER, CYLINDER ライナ 6 1999.1-GRD=3 PISTON GRADE=CX Z-1-11261-254-0 LINER, CYLINDER 6 -1998.12 \* ライナ GRD=4 PISTON GRADE=AX Z-1-11261-388-0 LINER, CYLINDER 6 1999.1-\* ライナ GRD=4 PISTON GRADE=AX Z-1-11261-255-0 \* LINER, CYLINDER ライナ 6 -1998.12 GRD=4 PISTON GRADE=CX Z-1-11261-389-0 \* LINER, CYLINDER ライナ 6 1999.1-GRD=4 PISTON GRADE=CX 10 Z-9-09860-019-0 PLUG, PLATE フ°ラク゛ 1