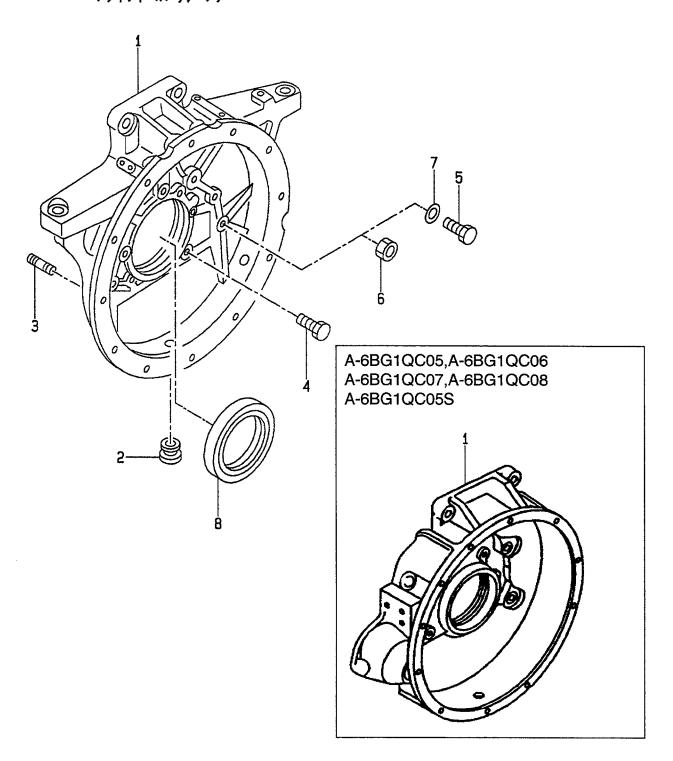

## CONTENTS (1/2) 目 次

A: A-6BG1QC B: A-6BG1TQC C: A-6BG1QC02 D: A-6BG1QC03

E: A-6BG1QC05 F: A-6BG1QC06 G: A-6BG1QC07 H: A-6BG1QC08

| SECTION                                       | 部門                     | FIG.No.<br>図番号 |
|-----------------------------------------------|------------------------|----------------|
| ENGINE BODY                                   | エンジン本体                 |                |
| CYLINDER BLOCK                                | シリンダブロック               | 1              |
| CHAMBER COVER & BREATHER                      | チャンバカバー&ブリーザ           | 2              |
| CRANKSHAFT,PISTON & FLYWHEEL                  | クランクシャフト, ピストン&フライホイール | 3              |
| GEAR CASE                                     | ギヤーケース                 | 4              |
| FLYWHEEL HOUSING                              | フライホイールハウジング           | 5              |
| OIL PAN                                       | オイルパン                  | 6              |
| HEAD & VALVE MECHANISM                        | ヘッド&バルブメカニズム           |                |
| CYLINDER HEAD                                 | シリンダヘッド                | 7              |
| VALVE MECHANISM                               | バルブメカニズム               | 8              |
| INLET & EXHAUST                               | インレット&エキゾースト           |                |
| AIR INTAKE & EXHAUST SYSTEM (A)               | エアーインテーク&エキゾーストシステム    | 9              |
| AIR INTAKE & EXHAUST SYSTEM (B)               | エアーインテーク&エキゾーストシステム    | 10             |
| AIR INTAKE & EXHAUST SYSTEM (C,D,E,F,G,H,J,K) | エアーインテーク&エキゾーストシステム    | 11             |
| TURBO CHARGER (B)                             | ターボチャージャ               | 12             |
| MUFFLER (A,B)                                 | マフラ                    | : 13           |
| LUBRICATION                                   | 潤滑装置                   |                |
| OIL PIPE                                      | オイルパイプ                 | 14             |
| OIL PUMP                                      | オイルポンプ                 | 15             |
| OIL FILTER (A) (-1999.3)                      | オイルフィルタ                | 16             |
| OIL FILTER (A) (1999.4-)                      | オイルフィルタ                | 16A            |
| OIL FILTER (B) (-1999.3)                      | オイルフィルタ                | 17             |
| OIL FILTER (B) (1999.4-)                      | オイルフィルタ                | 17A            |
| OIL FILTER (C,D,E,F,G,H,J,K)                  |                        | 18             |
| PARTIAL OIL FILTER (B) (-1999.3)              | パーシャルオイルフィルタ           | 19             |
| COOLING                                       |                        |                |
| FAN                                           | ファン                    | 20             |
| WATER PUMP (A,B,C,D,J)                        | <br>ウォータポンプ            | 21             |
| WATER PUMP (E,F,G,H,K)                        |                        | 22             |
| THERMOSTAT                                    | <br>サーモスタット            | 23             |
| OIL COOLER                                    | オイルクーラ                 | 24             |
| FUEL                                          | 燃料装置                   |                |
| INJECTION PIPING                              | インジェクションパイピング          | 25             |
| FUEL FILTER                                   | フューエルフィルタ              | 26             |
| SEDIMENTER (A,B)                              | セジメンタ                  | 27             |
| NOZZLE & NOZZLE HOLDER                        | ノズル&ノズルホルダ             | 28             |
| INJECTION PUMP MOUNT (A,B,C,D,J)              | インジェクションポンプマウント        | 29             |
| INJECTION PUMP MOUNT (E,F,G,H,K)              | <br>インジェクションポンプマウント    | 30             |
| INJECTION PUMP (INNER PARTS)                  | インジェクションポンプ(インナパーツ)    | 31             |
| GOVERNOR                                      | ガバナ                    | 32             |
| FEED PUMP                                     | フィードポンプ                | 33             |
| COUPLING                                      | カップリング                 | 34             |
| ELECTRICAL                                    | エレクトリカル                |                |
| STARTER & GENERATOR MOUNT                     | スタータ&ジェネレータマウント        | 35             |
| STARTER (INNER PARTS) (NIKKO MAKE) (A,B)      | スタータ(インナパーツ)           | 36             |
| STARTER (INNER PARTS) (HITACHI MAKE) (A,B)    | スタータ(インナパーツ)           | 37             |