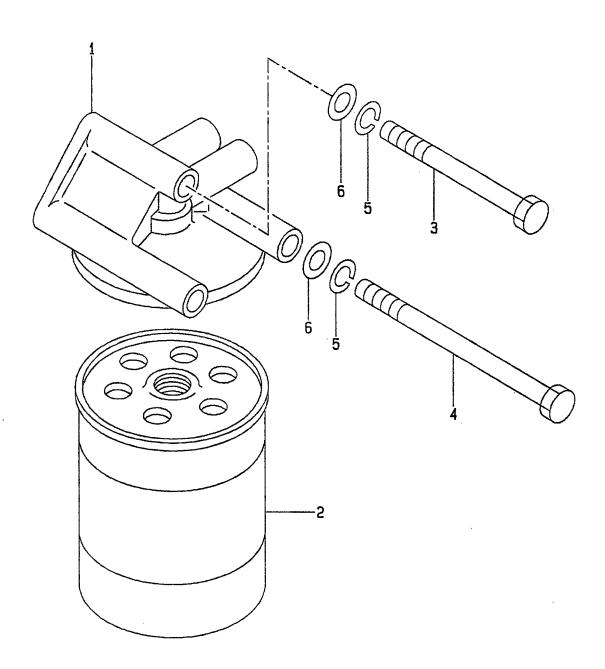

## CONTENTS (1/2) 目 次

A: A-6BG1QC B: A-6BG1TQC C: A-6BG1QC02 D: A-6BG1QC03

E: A-6BG1QC05 F: A-6BG1QC06 G: A-6BG1QC07 H: A-6BG1QC08

| SECTION                                       | 部門                     | FIG.No.<br>図番号 |
|-----------------------------------------------|------------------------|----------------|
| ENGINE BODY                                   | エンジン本体                 |                |
| CYLINDER BLOCK                                | シリンダブロック               | 1              |
| CHAMBER COVER & BREATHER                      | チャンバカバー&ブリーザ           | 2              |
| CRANKSHAFT,PISTON & FLYWHEEL                  | クランクシャフト, ピストン&フライホイール | 3              |
| GEAR CASE                                     | ギヤーケース                 | 4              |
| FLYWHEEL HOUSING                              | フライホイールハウジング           | 5              |
| OIL PAN                                       | オイルパン                  | 6              |
| HEAD & VALVE MECHANISM                        | ヘッド&バルブメカニズム           |                |
| CYLINDER HEAD                                 | シリンダヘッド                | 7              |
| VALVE MECHANISM                               | バルブメカニズム               | 8              |
| INLET & EXHAUST                               | インレット&エキゾースト           |                |
| AIR INTAKE & EXHAUST SYSTEM (A)               | エアーインテーク&エキゾーストシステム    | 9              |
| AIR INTAKE & EXHAUST SYSTEM (B)               | エアーインテーク&エキゾーストシステム    | 10             |
| AIR INTAKE & EXHAUST SYSTEM (C,D,E,F,G,H,J,K) | エアーインテーク&エキゾーストシステム    | 11             |
| TURBO CHARGER (B)                             | ターボチャージャ               | 12             |
| MUFFLER (A,B)                                 | マフラ                    | : 13           |
| LUBRICATION                                   | 潤滑装置                   |                |
| OIL PIPE                                      | オイルパイプ                 | 14             |
| OIL PUMP                                      | オイルポンプ                 | 15             |
| OIL FILTER (A) (-1999.3)                      | オイルフィルタ                | 16             |
| OIL FILTER (A) (1999.4-)                      | オイルフィルタ                | 16A            |
| OIL FILTER (B) (-1999.3)                      | オイルフィルタ                | 17             |
| OIL FILTER (B) (1999.4-)                      | オイルフィルタ                | 17A            |
| OIL FILTER (C,D,E,F,G,H,J,K)                  |                        | 18             |
| PARTIAL OIL FILTER (B) (-1999.3)              | パーシャルオイルフィルタ           | 19             |
| COOLING                                       |                        |                |
| FAN                                           | ファン                    | 20             |
| WATER PUMP (A,B,C,D,J)                        | <br>ウォータポンプ            | 21             |
| WATER PUMP (E,F,G,H,K)                        |                        | 22             |
| THERMOSTAT                                    | <br>サーモスタット            | 23             |
| OIL COOLER                                    | オイルクーラ                 | 24             |
| FUEL                                          | 燃料装置                   |                |
| INJECTION PIPING                              | インジェクションパイピング          | 25             |
| FUEL FILTER                                   | フューエルフィルタ              | 26             |
| SEDIMENTER (A,B)                              | セジメンタ                  | 27             |
| NOZZLE & NOZZLE HOLDER                        | ノズル&ノズルホルダ             | 28             |
| INJECTION PUMP MOUNT (A,B,C,D,J)              | インジェクションポンプマウント        | 29             |
| INJECTION PUMP MOUNT (E,F,G,H,K)              | <br>インジェクションポンプマウント    | 30             |
| INJECTION PUMP (INNER PARTS)                  | インジェクションポンプ(インナパーツ)    | 31             |
| GOVERNOR                                      | ガバナ                    | 32             |
| FEED PUMP                                     | フィードポンプ                | 33             |
| COUPLING                                      | カップリング                 | 34             |
| ELECTRICAL                                    | エレクトリカル                |                |
| STARTER & GENERATOR MOUNT                     | スタータ&ジェネレータマウント        | 35             |
| STARTER (INNER PARTS) (NIKKO MAKE) (A,B)      | スタータ(インナパーツ)           | 36             |
| STARTER (INNER PARTS) (HITACHI MAKE) (A,B)    | スタータ(インナパーツ)           | 37             |