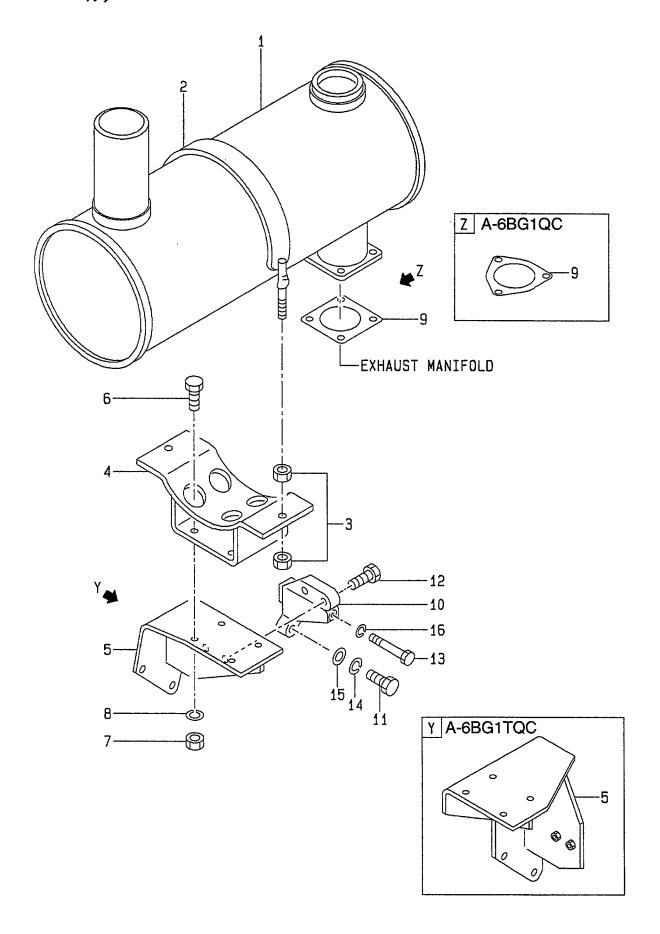

## CONTENTS (1/2) 目 次

A: A-6BG1QC B: A-6BG1TQC C: A-6BG1QC02 D: A-6BG1QC03

E: A-6BG1QC05 F: A-6BG1QC06 G: A-6BG1QC07 H: A-6BG1QC08

| SECTION                                       | 部門                     | FIG.No.<br>図番号 |
|-----------------------------------------------|------------------------|----------------|
| ENGINE BODY                                   | エンジン本体                 |                |
| CYLINDER BLOCK                                | シリンダブロック               | 1              |
| CHAMBER COVER & BREATHER                      | チャンバカバー&ブリーザ           | 2              |
| CRANKSHAFT,PISTON & FLYWHEEL                  | クランクシャフト, ピストン&フライホイール | 3              |
| GEAR CASE                                     | ギヤーケース                 | 4              |
| FLYWHEEL HOUSING                              | フライホイールハウジング           | 5              |
| OIL PAN                                       | オイルパン                  | 6              |
| HEAD & VALVE MECHANISM                        | ヘッド&バルブメカニズム           |                |
| CYLINDER HEAD                                 | シリンダヘッド                | 7              |
| VALVE MECHANISM                               | バルブメカニズム               | 8              |
| INLET & EXHAUST                               | インレット&エキゾースト           |                |
| AIR INTAKE & EXHAUST SYSTEM (A)               | エアーインテーク&エキゾーストシステム    | 9              |
| AIR INTAKE & EXHAUST SYSTEM (B)               | エアーインテーク&エキゾーストシステム    | 10             |
| AIR INTAKE & EXHAUST SYSTEM (C,D,E,F,G,H,J,K) | エアーインテーク&エキゾーストシステム    | 11             |
| TURBO CHARGER (B)                             | ターボチャージャ               | 12             |
| MUFFLER (A,B)                                 | マフラ                    | : 13           |
| LUBRICATION                                   | 潤滑装置                   |                |
| OIL PIPE                                      | オイルパイプ                 | 14             |
| OIL PUMP                                      | オイルポンプ                 | 15             |
| OIL FILTER (A) (-1999.3)                      | オイルフィルタ                | 16             |
| OIL FILTER (A) (1999.4-)                      | オイルフィルタ                | 16A            |
| OIL FILTER (B) (-1999.3)                      | オイルフィルタ                | 17             |
| OIL FILTER (B) (1999.4-)                      | オイルフィルタ                | 17A            |
| OIL FILTER (C,D,E,F,G,H,J,K)                  |                        | 18             |
| PARTIAL OIL FILTER (B) (-1999.3)              | パーシャルオイルフィルタ           | 19             |
| COOLING                                       |                        |                |
| FAN                                           | ファン                    | 20             |
| WATER PUMP (A,B,C,D,J)                        | <br>ウォータポンプ            | 21             |
| WATER PUMP (E,F,G,H,K)                        |                        | 22             |
| THERMOSTAT                                    | <br>サーモスタット            | 23             |
| OIL COOLER                                    | オイルクーラ                 | 24             |
| FUEL                                          | 燃料装置                   |                |
| INJECTION PIPING                              | インジェクションパイピング          | 25             |
| FUEL FILTER                                   | フューエルフィルタ              | 26             |
| SEDIMENTER (A,B)                              | セジメンタ                  | 27             |
| NOZZLE & NOZZLE HOLDER                        | ノズル&ノズルホルダ             | 28             |
| INJECTION PUMP MOUNT (A,B,C,D,J)              | インジェクションポンプマウント        | 29             |
| INJECTION PUMP MOUNT (E,F,G,H,K)              | <br>インジェクションポンプマウント    | 30             |
| INJECTION PUMP (INNER PARTS)                  | インジェクションポンプ(インナパーツ)    | 31             |
| GOVERNOR                                      | ガバナ                    | 32             |
| FEED PUMP                                     | フィードポンプ                | 33             |
| COUPLING                                      | カップリング                 | 34             |
| ELECTRICAL                                    | エレクトリカル                |                |
| STARTER & GENERATOR MOUNT                     | スタータ&ジェネレータマウント        | 35             |
| STARTER (INNER PARTS) (NIKKO MAKE) (A,B)      | スタータ(インナパーツ)           | 36             |
| STARTER (INNER PARTS) (HITACHI MAKE) (A,B)    | スタータ(インナパーツ)           | 37             |