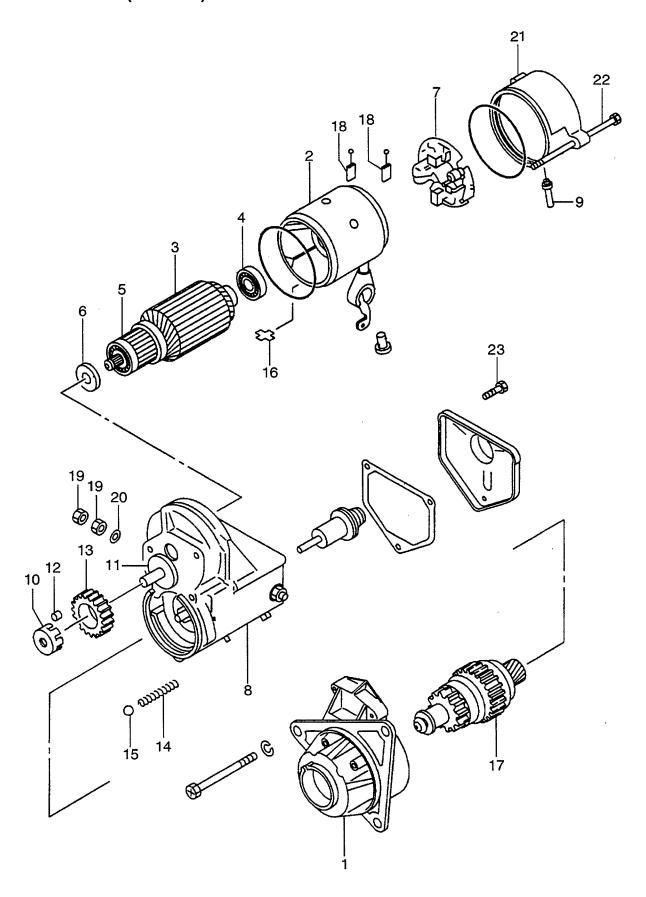

## CONTENTS (1/2) 目 次

A: A-6BG1QC B: A-6BG1TQC C: A-6BG1QC02 D: A-6BG1QC03

E: A-6BG1QC05 F: A-6BG1QC06 G: A-6BG1QC07 H: A-6BG1QC08

| SECTION                                       | 部門                     | FIG.No.<br>図番号 |
|-----------------------------------------------|------------------------|----------------|
| ENGINE BODY                                   | エンジン本体                 |                |
| CYLINDER BLOCK                                | シリンダブロック               | 1              |
| CHAMBER COVER & BREATHER                      | チャンバカバー&ブリーザ           | 2              |
| CRANKSHAFT,PISTON & FLYWHEEL                  | クランクシャフト, ピストン&フライホイール | 3              |
| GEAR CASE                                     | ギヤーケース                 | 4              |
| FLYWHEEL HOUSING                              | フライホイールハウジング           | 5              |
| OIL PAN                                       | オイルパン                  | 6              |
| HEAD & VALVE MECHANISM                        | ヘッド&バルブメカニズム           |                |
| CYLINDER HEAD                                 | シリンダヘッド                | 7              |
| VALVE MECHANISM                               | バルブメカニズム               | 8              |
| INLET & EXHAUST                               | インレット&エキゾースト           |                |
| AIR INTAKE & EXHAUST SYSTEM (A)               | エアーインテーク&エキゾーストシステム    | 9              |
| AIR INTAKE & EXHAUST SYSTEM (B)               | エアーインテーク&エキゾーストシステム    | 10             |
| AIR INTAKE & EXHAUST SYSTEM (C,D,E,F,G,H,J,K) | エアーインテーク&エキゾーストシステム    | 11             |
| TURBO CHARGER (B)                             | ターボチャージャ               | 12             |
| MUFFLER (A,B)                                 | マフラ                    | : 13           |
| LUBRICATION                                   | 潤滑装置                   |                |
| OIL PIPE                                      | オイルパイプ                 | 14             |
| OIL PUMP                                      | オイルポンプ                 | 15             |
| OIL FILTER (A) (-1999.3)                      | オイルフィルタ                | 16             |
| OIL FILTER (A) (1999.4-)                      | オイルフィルタ                | 16A            |
| OIL FILTER (B) (-1999.3)                      | オイルフィルタ                | 17             |
| OIL FILTER (B) (1999.4-)                      | オイルフィルタ                | 17A            |
| OIL FILTER (C,D,E,F,G,H,J,K)                  |                        | 18             |
| PARTIAL OIL FILTER (B) (-1999.3)              | パーシャルオイルフィルタ           | 19             |
| COOLING                                       |                        |                |
| FAN                                           | ファン                    | 20             |
| WATER PUMP (A,B,C,D,J)                        | <br>ウォータポンプ            | 21             |
| WATER PUMP (E,F,G,H,K)                        |                        | 22             |
| THERMOSTAT                                    | <br>サーモスタット            | 23             |
| OIL COOLER                                    | オイルクーラ                 | 24             |
| FUEL                                          | 燃料装置                   |                |
| INJECTION PIPING                              | インジェクションパイピング          | 25             |
| FUEL FILTER                                   | フューエルフィルタ              | 26             |
| SEDIMENTER (A,B)                              | セジメンタ                  | 27             |
| NOZZLE & NOZZLE HOLDER                        | ノズル&ノズルホルダ             | 28             |
| INJECTION PUMP MOUNT (A,B,C,D,J)              | インジェクションポンプマウント        | 29             |
| INJECTION PUMP MOUNT (E,F,G,H,K)              | <br>インジェクションポンプマウント    | 30             |
| INJECTION PUMP (INNER PARTS)                  | インジェクションポンプ(インナパーツ)    | 31             |
| GOVERNOR                                      | ガバナ                    | 32             |
| FEED PUMP                                     | フィードポンプ                | 33             |
| COUPLING                                      | カップリング                 | 34             |
| ELECTRICAL                                    | エレクトリカル                |                |
| STARTER & GENERATOR MOUNT                     | スタータ&ジェネレータマウント        | 35             |
| STARTER (INNER PARTS) (NIKKO MAKE) (A,B)      | スタータ(インナパーツ)           | 36             |
| STARTER (INNER PARTS) (HITACHI MAKE) (A,B)    | スタータ(インナパーツ)           | 37             |

### CONTENTS (2/2) 目 次

A: A-6BG1QC B: A-6BG1TQC C: A-6BG1QC02 D: A-6BG1QC03

E: A-6BG1QC05 F: A-6BG1QC06 G: A-6BG1QC07 H: A-6BG1QC08

| SECTION                                                 | 部 門                 | FIG.No.<br>図番号 |
|---------------------------------------------------------|---------------------|----------------|
| STARTER (INNER PARTS) (C,D,E,F,H,J,K)                   | スタータ(インナパーツ)        | 38             |
| STARTER (INNER PARTS) (G) (E/G NO108900)                | スタータ(インナパーツ)        | 39             |
| STARTER (INNER PARTS) (G) (E/G NO.108901-)              | スタータ(インナパーツ)        | 39A            |
| GENERATOR (INNER PARTS) (NIKKO MAKE) (A,B,D,H)          | ジェネレータ(インナパーツ)      | 40             |
| GENERATOR (INNER PARTS) (NIKKO MAKE)<br>(C,E,F,G,J,K)   | ジェネレータ(インナパーツ)      | 41             |
| GENERATOR (INNER PARTS) (HITACHI MAKE)<br>(C,E,F,G,J,K) | ジェネレータ(インナパーツ)      | 42             |
| ELECTRICAL PARTS,FOOT & HANGER                          | エレクトリカルパーツ,フット&ハンガー | 43             |
| PARTS NUMBER INDEX                                      | 部品番号順索引表            | 1 ~ 8          |