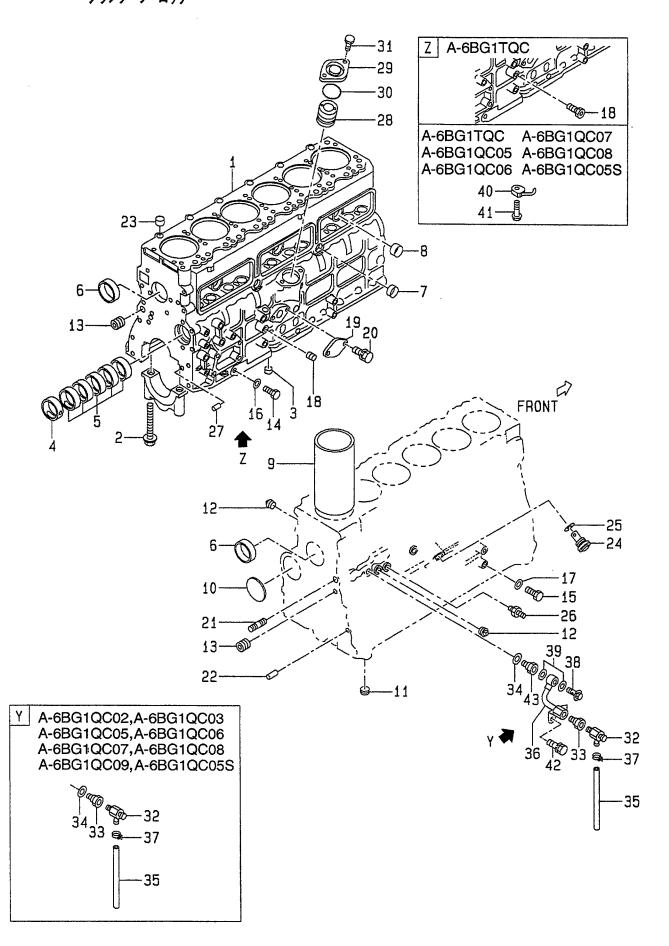

FIG. 1 CYLINDER BLOCK シリンタ゛フ゛ロック

A: A-6BG1QC B: A-6BG1TQC C: A-6BG1QC02 D: A-6BG1QC03 F: A-6BG1QC07 H: A-6BG1QC08

A-6BG1QC05 J: A-6BG1QC09 A-6BG1QC06 K: A-6BG1QC05S

| Part No. Mark Description 部品番号 記号 部品名称 |                 |                |   | Remarks : serial No.<br>備考:実施号車 |
|----------------------------------------|-----------------|----------------|---|---------------------------------|
|                                        | ENGINE OVERHAUL | エンシ゛ンオーハ゛ホール 1 |   | A                               |
|                                        | REPAIR KIT      | リヘ°アーキット       |   | INC.16,17,25,30,34 & etc        |
|                                        | ENGINE OVERHAUL | エンシ゛ンオーハ゛ホール 1 |   | В                               |
|                                        | REPAIR KIT      | リヘ°アーキット       |   | INC.16,17,25,30,34 & etc.       |
|                                        | ENGINE OVERHAUL | エンシ゛ンオーハ゛ホール 1 |   | C,D,E,F,H,J,K                   |
|                                        | REPAIR KIT      | リヘ°アーキット       |   | INC.16,17,25,30,34 & etc.       |
|                                        | ENGINE OVERHAUL | エンシ゛ンオーハ゛ホール 1 |   | G                               |
|                                        | REPAIR KIT      | IJへ°ア−キット      |   | INC.16,17,25,30,34 & etc.       |
|                                        | LINER SET       | ライナセット 6       | , | A&C&D&J                         |
|                                        |                 |                |   | -1998.12                        |
|                                        |                 |                |   | INC.9 & etc.                    |
|                                        |                 |                |   | GRD=1                           |
|                                        | LINER SET       | ライナセット 6       |   | A&C&D&J                         |
|                                        |                 | 717 77         |   | 1999.1-                         |
|                                        |                 |                |   | INC.9 & etc.                    |
|                                        |                 |                |   | GRD=1                           |
|                                        | LINER SET       | ライナセット 6       |   | B                               |
|                                        | LINEILOEI       | 11/6/L         | , | -1996.8                         |
|                                        |                 |                |   | INC.9 & etc.                    |
|                                        |                 |                |   | GRD=1                           |
|                                        | LINED OFT       | ライナセット         |   |                                 |
|                                        | LINER SET       | ライナセット 6       | , | B                               |
|                                        |                 |                |   | 1996.9-1998.1                   |
|                                        | <u>.</u>        |                |   | INC.9 & etc.                    |
|                                        | LINED OFT       | =711.1         |   | GRD=1                           |
|                                        | LINER SET       | ライナセット 6       | • | B                               |
|                                        |                 |                |   | 1998.2-1998.12                  |
|                                        |                 |                |   | INC.9 & etc.                    |
|                                        |                 | ****           | _ | GRD=1                           |
|                                        | LINER SET       | ライナセット 6       | 3 | В                               |
|                                        |                 |                |   | 1999.1-                         |
|                                        |                 |                |   | INC.9 & etc.                    |
|                                        |                 |                |   | GRD=1                           |
|                                        | LINER SET       | ライナセット         | 3 | E&F&G&H&K                       |
|                                        |                 |                |   | -1998.12                        |
|                                        |                 |                |   | INC.9 & etc.                    |
|                                        |                 |                |   | GRD=1                           |
|                                        | LINER SET       | ライナセット         | 3 | E&F&G&H&K                       |
|                                        |                 |                |   | 1999.1-                         |
|                                        |                 |                |   | INC.9 & etc.                    |
|                                        |                 |                |   | GRD=1                           |
|                                        | LINER SET       | ライナセット         | 6 | A&C&D&J                         |
|                                        |                 |                |   | -1998.12                        |
|                                        |                 |                |   | INC.9 & etc.                    |
|                                        |                 |                |   | GRD=2                           |
|                                        | LINER SET       | ライナセット         | 6 | A&C&D&J                         |
|                                        |                 |                |   | 1999.1-                         |
|                                        |                 |                |   | INC.9 & etc.                    |
|                                        |                 |                |   | GRD=2                           |
|                                        |                 |                |   |                                 |
|                                        |                 |                |   |                                 |

FIG. 1 CYLINDER BLOCK シリンタ゛フ゛ロック

E: A-6BG1QC05 F: A-6BG1QC06 G: A-6BG1QC07 H: A-6BG1QC08

| tem No.<br>見出番号 | Part No.<br>部品番号 | Mark<br>記号 |           | escription<br>部品名称 | Req'd<br>個数 | Remarks : serial No.<br>備考:実施号車 |
|-----------------|------------------|------------|-----------|--------------------|-------------|---------------------------------|
| S5              | Z-1-87811-574-0  |            | LINER SET | ライナセット             | 6           | В                               |
|                 |                  |            |           |                    |             | -1996.8                         |
|                 |                  |            |           |                    |             | INC.9 & etc.                    |
|                 |                  |            | ,         |                    |             | GRD=2                           |
| -               | Z-1-87811-796-0  |            | LINER SET | ライナセット             | 6           | В                               |
|                 |                  |            |           |                    |             | 1996.9-1998.1                   |
|                 |                  |            |           |                    |             | INC.9 & etc.                    |
|                 |                  |            |           |                    |             | GRD=2                           |
| _               | Z-1-87811-904-0  |            | LINER SET | ライナセット             | 6           | B                               |
|                 |                  |            |           | 717-271            |             | 1998.2-1998.12                  |
|                 | :                |            |           |                    |             | INC.9 & etc.                    |
|                 |                  |            |           |                    |             | GRD=2                           |
| _               | Z-1-87811-963-0  |            | LINER SET | ライナセット             | 6           | B                               |
| _               | 2-1-0/011-903-0  |            | LINER SET | 717 471            | ٥           |                                 |
|                 |                  |            |           |                    |             | 1999.1-                         |
|                 |                  |            |           |                    |             | INC.9 & etc.                    |
|                 |                  |            |           |                    |             | GRD=2                           |
| S6              | Z-1-87811-889-0  |            | LINER SET | ライナセット             | 6           | E&F&G&H&K                       |
|                 |                  |            |           |                    |             | -1998.12                        |
|                 |                  |            |           |                    |             | INC.9 & etc.                    |
|                 |                  |            |           |                    |             | GRD=2                           |
| -               | Z-1-87811-955-0  |            | LINER SET | ライナセット             | 6           | E&F&G&H&K                       |
|                 |                  |            |           |                    |             | 1999.1-                         |
|                 |                  | •          |           |                    |             | INC.9 & etc.                    |
|                 |                  | ·          |           |                    |             | GRD=2                           |
| S7              | Z-1-87811-692-0  |            | LINER SET | ライナセット             | 6           | A&C&D&J                         |
|                 |                  | ,          |           |                    |             | -1998.12                        |
|                 |                  |            |           |                    |             | INC.9 & etc.                    |
|                 |                  |            |           |                    |             | GRD=3                           |
| -               | Z-1-87811-944-0  |            | LINER SET | ライナセット             | 6           | A & C & D & J                   |
|                 |                  |            |           | , ,                |             | 1999.1-                         |
|                 |                  |            |           |                    |             | INC.9 & etc.                    |
|                 |                  |            |           |                    |             | GRD=3                           |
| S8              | Z-1-87811-575-0  |            | LINER SET | ライナセット             | 6           | В                               |
| 00              |                  |            | LINEROLI  | 717 671            |             | -1996.8                         |
|                 | ,                |            |           |                    |             | INC.9 & etc.                    |
|                 |                  |            |           |                    |             | GRD=3                           |
|                 | Z-1-87811-797-0  |            | LINED OFT | = /441             |             | Í                               |
| -               | 2-1-0/011-/9/-0  |            | LINER SET | ライナセット             | 6           | B                               |
|                 |                  |            |           |                    |             | 1996.9-1998.1                   |
|                 |                  |            |           |                    |             | INC.9 & etc.                    |
|                 | 7 4 07044 005 0  |            |           | = 71 t. 1          |             | GRD=3                           |
| -               | Z-1-87811-905-0  |            | LINER SET | ライナセット             | 6           | В                               |
|                 |                  |            |           |                    |             | 1998.2-1998.12                  |
|                 |                  |            |           |                    |             | INC.9 & etc.                    |
| 1               |                  |            |           |                    |             | GRD=3                           |
| -               | Z-1-87811-964-0  |            | LINER SET | ライナセット             | 6           | В                               |
|                 |                  |            |           |                    |             | 1999.1-                         |
|                 |                  |            |           |                    |             | INC.9 & etc.                    |
|                 |                  |            |           |                    |             | GRD=3                           |
|                 |                  |            |           |                    |             |                                 |
|                 |                  |            |           |                    |             |                                 |

FIG. 1 CYLINDER BLOCK シリンタ゛フ゛ロック

A: A-6BG1QC
B: A-6BG1TQC
C: A-6BG1QC02
D: A-6BG1QC03
H: A-6BG1QC08

Item No. Part No. Mark Description Req'd Remarks: serial No. 見出番号 部品番号 記号 部品名称 個数 備考:実施号車 S9 Z-1-87811-890-0 LINER SET ライナセット 6 E&F&G&H&K -1998.12 INC.9 & etc. GRD=3 Z-1-87811-956-0 LINER SET ライナセット 6 E&F&G&H&K 1999.1-INC.9 & etc. GRD=3 S10 Z-1-87811-693-0 LINER SET ライナセット 6 A&C&D&J -1998.12 INC.9 & etc. GRD=4 Z-1-87811-945-0 LINER SET ライナセット 6 A&C&D&J 1999.1-INC.9 & etc. GRD=4 S11 Z-1-87811-576-0 LINER SET ライナセット 6 В -1996.8 INC.9 & etc. GRD=4 Z-1-87811-798-0 LINER SET ライナセット 6 В 1996.9-1998.1 INC.9 & etc. GRD=4 Z-1-87811-906-0 LINER SET ライナセット 6 В 1998.2-1998.12 INC.9 & etc. GRD=4 Z-1-87811-965-0 LINER SET ライナセット 6 1999.1-INC.9 & etc. GRD=4 LINER SET ライナセット 6 E&F&G&H&K S12 Z-1-87811-891-0 -1998.12 INC.9 & etc. GRD=4 E&F&G&H&K Z-1-87811-957-0 LINER SET ライナセット 6 1999.1-INC.9 & etc. GRD=4 A,C,D,J フ゛ロック 1 1 Z-1-11210-340-8 **BLOCK, CYLINDER** INC.2-9 Z-1-11210-443-7 **BLOCK, CYLINDER** フ゛ロック 1 B,E,F,G,H,K INC.2-9 Z-1-09000-469-2 BOLT ま゛ルト 14 2 Z-5-11257-001-1 **DOWEL** タ゛ウエル 1 3 4 Z-9-11611-048-0 METAL, CAM メタル 1 5 METAL, CAM メタル 5 Z-9-11613-035-0 2 CUP カッフ゜ 6 Z-1-09600-052-0 2 7 Z-5-11219-014-0 CUP カッフ゜

FIG. 1 CYLINDER BLOCK シリンタ゛フ゛ロック

E: A-6BG1QC05 F: A-6BG1QC06 G: A-6BG1QC07 H: A-6BG1QC08

J: A-6BG1QC09 K: A-6BG1QC05S

Item No. Part No. Mark Description Req'd Remarks: serial No. 見出番号 部品番号 記号 部品名称 個数 備考:実施号車 カッフ° 8 Z-1-09600-012-1 CUP 3 9 LINER, CYLINDER ライナ 6 -1998.12 Z-1-11261-248-0 \* GRD=1 PISTON GRADE=AX Z-1-11261-382-0 \* LINER, CYLINDER ライナ 6 1999.1-GRD=1 PISTON GRADE=AX Z-1-11261-249-0 \* LINER, CYLINDER ライナ 6 -1998.12 GRD=1 PISTON GRADE=CX Z-1-11261-383-0 \* LINER, CYLINDER ライナ 6 1999.1-GRD=1 PISTON GRADE=CX Z-1-11261-250-0 \* LINER, CYLINDER ライナ 6 -1998.12 GRD=2 PISTON GRADE=AX Z-1-11261-384-0 \* LINER, CYLINDER ライナ 6 1999.1-GRD=2 PISTON GRADE=AX Z-1-11261-251-0 LINER, CYLINDER ライナ 6 -1998.12 \* GRD=2 PISTON GRADE=CX Z-1-11261-385-0 6 \* LINER, CYLINDER ライナ 1999.1-GRD=2 PISTON GRADE=CX Z-1-11261-252-0 \* LINER, CYLINDER ライナ 6 -1998.12 GRD=3 PISTON GRADE=AX Z-1-11261-386-0 \* LINER.CYLINDER ライナ 6 1999.1-GRD=3 PISTON GRADE=AX Z-1-11261-253-0 LINER, CYLINDER ライナ 6 -1998.12 GRD=3 PISTON GRADE=CX Z-1-11261-387-0 \* LINER, CYLINDER ライナ 6 1999.1-GRD=3 PISTON GRADE=CX Z-1-11261-254-0 LINER, CYLINDER 6 -1998.12 \* ライナ GRD=4 PISTON GRADE=AX Z-1-11261-388-0 LINER, CYLINDER 6 1999.1-\* ライナ GRD=4 PISTON GRADE=AX Z-1-11261-255-0 \* LINER, CYLINDER ライナ 6 -1998.12 GRD=4 PISTON GRADE=CX Z-1-11261-389-0 \* LINER, CYLINDER ライナ 6 1999.1-GRD=4 PISTON GRADE=CX 10 Z-9-09860-019-0 PLUG, PLATE フ°ラク゛ 1