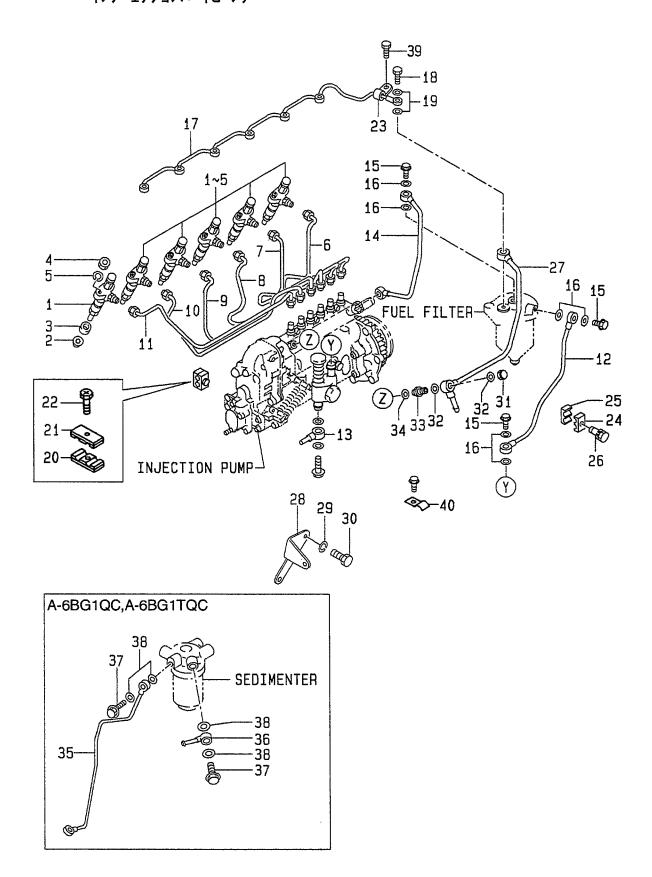

## CONTENTS (1/2) 目 次

A: A-6BG1QC B: A-6BG1TQC C: A-6BG1QC02 D: A-6BG1QC03

E: A-6BG1QC05 F: A-6BG1QC06 G: A-6BG1QC07 H: A-6BG1QC08

| SECTION                                       | 部門                     | FIG.No.<br>図番号 |
|-----------------------------------------------|------------------------|----------------|
| ENGINE BODY                                   | エンジン本体                 |                |
| CYLINDER BLOCK                                | シリンダブロック               | 1              |
| CHAMBER COVER & BREATHER                      | チャンバカバー&ブリーザ           | 2              |
| CRANKSHAFT,PISTON & FLYWHEEL                  | クランクシャフト, ピストン&フライホイール | 3              |
| GEAR CASE                                     | ギヤーケース                 | 4              |
| FLYWHEEL HOUSING                              | フライホイールハウジング           | 5              |
| OIL PAN                                       | オイルパン                  | 6              |
| HEAD & VALVE MECHANISM                        | ヘッド&バルブメカニズム           |                |
| CYLINDER HEAD                                 | シリンダヘッド                | 7              |
| VALVE MECHANISM                               | バルブメカニズム               | 8              |
| INLET & EXHAUST                               | インレット&エキゾースト           |                |
| AIR INTAKE & EXHAUST SYSTEM (A)               | エアーインテーク&エキゾーストシステム    | 9              |
| AIR INTAKE & EXHAUST SYSTEM (B)               | エアーインテーク&エキゾーストシステム    | 10             |
| AIR INTAKE & EXHAUST SYSTEM (C,D,E,F,G,H,J,K) | エアーインテーク&エキゾーストシステム    | 11             |
| TURBO CHARGER (B)                             | ターボチャージャ               | 12             |
| MUFFLER (A,B)                                 | マフラ                    | : 13           |
| LUBRICATION                                   | 潤滑装置                   |                |
| OIL PIPE                                      | オイルパイプ                 | 14             |
| OIL PUMP                                      | オイルポンプ                 | 15             |
| OIL FILTER (A) (-1999.3)                      | オイルフィルタ                | 16             |
| OIL FILTER (A) (1999.4-)                      | オイルフィルタ                | 16A            |
| OIL FILTER (B) (-1999.3)                      | オイルフィルタ                | 17             |
| OIL FILTER (B) (1999.4-)                      | オイルフィルタ                | 17A            |
| OIL FILTER (C,D,E,F,G,H,J,K)                  |                        | 18             |
| PARTIAL OIL FILTER (B) (-1999.3)              | パーシャルオイルフィルタ           | 19             |
| COOLING                                       |                        |                |
| FAN                                           | ファン                    | 20             |
| WATER PUMP (A,B,C,D,J)                        | <br>ウォータポンプ            | 21             |
| WATER PUMP (E,F,G,H,K)                        |                        | 22             |
| THERMOSTAT                                    | <br>サーモスタット            | 23             |
| OIL COOLER                                    | オイルクーラ                 | 24             |
| FUEL                                          | 燃料装置                   |                |
| INJECTION PIPING                              | インジェクションパイピング          | 25             |
| FUEL FILTER                                   | フューエルフィルタ              | 26             |
| SEDIMENTER (A,B)                              | セジメンタ                  | 27             |
| NOZZLE & NOZZLE HOLDER                        | ノズル&ノズルホルダ             | 28             |
| INJECTION PUMP MOUNT (A,B,C,D,J)              | インジェクションポンプマウント        | 29             |
| INJECTION PUMP MOUNT (E,F,G,H,K)              | <br>インジェクションポンプマウント    | 30             |
| INJECTION PUMP (INNER PARTS)                  | インジェクションポンプ(インナパーツ)    | 31             |
| GOVERNOR                                      | ガバナ                    | 32             |
| FEED PUMP                                     | フィードポンプ                | 33             |
| COUPLING                                      | カップリング                 | 34             |
| ELECTRICAL                                    | エレクトリカル                |                |
| STARTER & GENERATOR MOUNT                     | スタータ&ジェネレータマウント        | 35             |
| STARTER (INNER PARTS) (NIKKO MAKE) (A,B)      | スタータ(インナパーツ)           | 36             |
| STARTER (INNER PARTS) (HITACHI MAKE) (A,B)    | スタータ(インナパーツ)           | 37             |