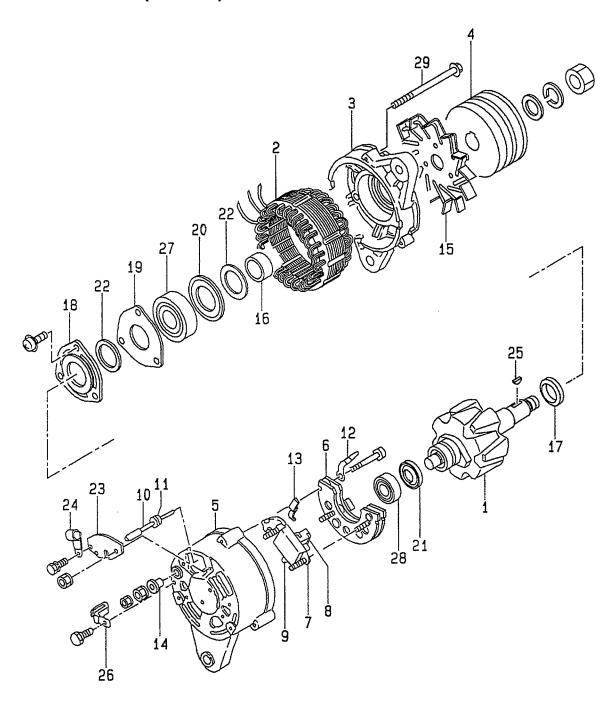

### CONTENTS (2/2) 目 次

A: A-6BG1QC B: A-6BG1TQC C: A-6BG1QC02 D: A-6BG1QC03

E: A-6BG1QC05 F: A-6BG1QC06 G: A-6BG1QC07 H: A-6BG1QC08

| SECTION                                                 | 部 門                 | FIG.No.<br>図番号 |
|---------------------------------------------------------|---------------------|----------------|
| STARTER (INNER PARTS) (C,D,E,F,H,J,K)                   | スタータ(インナパーツ)        | 38             |
| STARTER (INNER PARTS) (G) (E/G NO108900)                | スタータ(インナパーツ)        | 39             |
| STARTER (INNER PARTS) (G) (E/G NO.108901-)              | スタータ(インナパーツ)        | 39A            |
| GENERATOR (INNER PARTS) (NIKKO MAKE) (A,B,D,H)          | ジェネレータ(インナパーツ)      | 40             |
| GENERATOR (INNER PARTS) (NIKKO MAKE)<br>(C,E,F,G,J,K)   | ジェネレータ(インナパーツ)      | 41             |
| GENERATOR (INNER PARTS) (HITACHI MAKE)<br>(C,E,F,G,J,K) | ジェネレータ(インナパーツ)      | 42             |
| ELECTRICAL PARTS,FOOT & HANGER                          | エレクトリカルパーツ,フット&ハンガー | 43             |
| PARTS NUMBER INDEX                                      | 部品番号順索引表            | 1 ~ 8          |