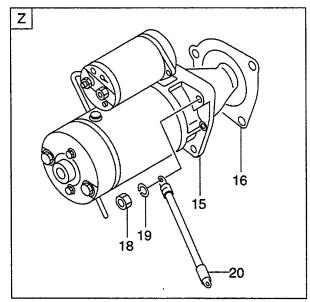

## CONTENTS (1/2) 目 次

A: A-6BG1QC B: A-6BG1TQC C: A-6BG1QC02 D: A-6BG1QC03

E: A-6BG1QC05 F: A-6BG1QC06 G: A-6BG1QC07 H: A-6BG1QC08

| SECTION                                       | 部門                     | FIG.No.<br>図番号 |
|-----------------------------------------------|------------------------|----------------|
| ENGINE BODY                                   | エンジン本体                 |                |
| CYLINDER BLOCK                                | シリンダブロック               | 1              |
| CHAMBER COVER & BREATHER                      | チャンバカバー&ブリーザ           | 2              |
| CRANKSHAFT,PISTON & FLYWHEEL                  | クランクシャフト, ピストン&フライホイール | 3              |
| GEAR CASE                                     | ギヤーケース                 | 4              |
| FLYWHEEL HOUSING                              | フライホイールハウジング           | 5              |
| OIL PAN                                       | オイルパン                  | 6              |
| HEAD & VALVE MECHANISM                        | ヘッド&バルブメカニズム           |                |
| CYLINDER HEAD                                 | シリンダヘッド                | 7              |
| VALVE MECHANISM                               | バルブメカニズム               | 8              |
| INLET & EXHAUST                               | インレット&エキゾースト           |                |
| AIR INTAKE & EXHAUST SYSTEM (A)               | エアーインテーク&エキゾーストシステム    | 9              |
| AIR INTAKE & EXHAUST SYSTEM (B)               | エアーインテーク&エキゾーストシステム    | 10             |
| AIR INTAKE & EXHAUST SYSTEM (C,D,E,F,G,H,J,K) | エアーインテーク&エキゾーストシステム    | 11             |
| TURBO CHARGER (B)                             | ターボチャージャ               | 12             |
| MUFFLER (A,B)                                 | マフラ                    | : 13           |
| LUBRICATION                                   | 潤滑装置                   |                |
| OIL PIPE                                      | オイルパイプ                 | 14             |
| OIL PUMP                                      | オイルポンプ                 | 15             |
| OIL FILTER (A) (-1999.3)                      | オイルフィルタ                | 16             |
| OIL FILTER (A) (1999.4-)                      | オイルフィルタ                | 16A            |
| OIL FILTER (B) (-1999.3)                      | オイルフィルタ                | 17             |
| OIL FILTER (B) (1999.4-)                      | オイルフィルタ                | 17A            |
| OIL FILTER (C,D,E,F,G,H,J,K)                  |                        | 18             |
| PARTIAL OIL FILTER (B) (-1999.3)              | パーシャルオイルフィルタ           | 19             |
| COOLING                                       |                        |                |
| FAN                                           | ファン                    | 20             |
| WATER PUMP (A,B,C,D,J)                        | <br>ウォータポンプ            | 21             |
| WATER PUMP (E,F,G,H,K)                        |                        | 22             |
| THERMOSTAT                                    | <br>サーモスタット            | 23             |
| OIL COOLER                                    | オイルクーラ                 | 24             |
| FUEL                                          | 燃料装置                   |                |
| INJECTION PIPING                              | インジェクションパイピング          | 25             |
| FUEL FILTER                                   | フューエルフィルタ              | 26             |
| SEDIMENTER (A,B)                              | セジメンタ                  | 27             |
| NOZZLE & NOZZLE HOLDER                        | ノズル&ノズルホルダ             | 28             |
| INJECTION PUMP MOUNT (A,B,C,D,J)              | インジェクションポンプマウント        | 29             |
| INJECTION PUMP MOUNT (E,F,G,H,K)              | <br>インジェクションポンプマウント    | 30             |
| INJECTION PUMP (INNER PARTS)                  | インジェクションポンプ(インナパーツ)    | 31             |
| GOVERNOR                                      | ガバナ                    | 32             |
| FEED PUMP                                     | フィードポンプ                | 33             |
| COUPLING                                      | カップリング                 | 34             |
| ELECTRICAL                                    | エレクトリカル                |                |
| STARTER & GENERATOR MOUNT                     | スタータ&ジェネレータマウント        | 35             |
| STARTER (INNER PARTS) (NIKKO MAKE) (A,B)      | スタータ(インナパーツ)           | 36             |
| STARTER (INNER PARTS) (HITACHI MAKE) (A,B)    | スタータ(インナパーツ)           | 37             |

### CONTENTS (2/2) 目 次

A: A-6BG1QC B: A-6BG1TQC C: A-6BG1QC02 D: A-6BG1QC03

E: A-6BG1QC05 F: A-6BG1QC06 G: A-6BG1QC07 H: A-6BG1QC08

| SECTION                                                 | 部 門                 | FIG.No.<br>図番号 |
|---------------------------------------------------------|---------------------|----------------|
| STARTER (INNER PARTS) (C,D,E,F,H,J,K)                   | スタータ(インナパーツ)        | 38             |
| STARTER (INNER PARTS) (G) (E/G NO108900)                | スタータ(インナパーツ)        | 39             |
| STARTER (INNER PARTS) (G) (E/G NO.108901-)              | スタータ(インナパーツ)        | 39A            |
| GENERATOR (INNER PARTS) (NIKKO MAKE) (A,B,D,H)          | ジェネレータ(インナパーツ)      | 40             |
| GENERATOR (INNER PARTS) (NIKKO MAKE)<br>(C,E,F,G,J,K)   | ジェネレータ(インナパーツ)      | 41             |
| GENERATOR (INNER PARTS) (HITACHI MAKE)<br>(C,E,F,G,J,K) | ジェネレータ(インナパーツ)      | 42             |
| ELECTRICAL PARTS,FOOT & HANGER                          | エレクトリカルパーツ,フット&ハンガー | 43             |
| PARTS NUMBER INDEX                                      | 部品番号順索引表            | 1 ~ 8          |