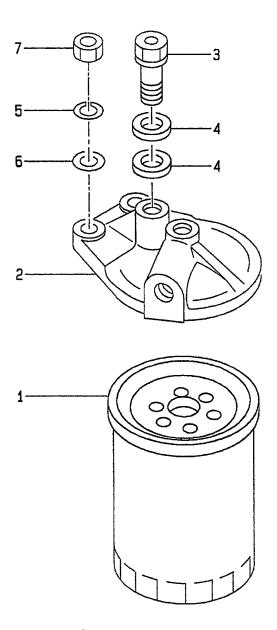

## CONTENTS (1/2) 目 次

A: A-6BG1QC B: A-6BG1TQC C: A-6BG1QC02 D: A-6BG1QC03

E: A-6BG1QC05 F: A-6BG1QC06 G: A-6BG1QC07 H: A-6BG1QC08

| SECTION                                       | 部門                     | FIG.No.<br>図番号 |
|-----------------------------------------------|------------------------|----------------|
| ENGINE BODY                                   | エンジン本体                 |                |
| CYLINDER BLOCK                                | シリンダブロック               | 1              |
| CHAMBER COVER & BREATHER                      | チャンバカバー&ブリーザ           | 2              |
| CRANKSHAFT,PISTON & FLYWHEEL                  | クランクシャフト, ピストン&フライホイール | 3              |
| GEAR CASE                                     | ギヤーケース                 | 4              |
| FLYWHEEL HOUSING                              | フライホイールハウジング           | 5              |
| OIL PAN                                       | オイルパン                  | 6              |
| HEAD & VALVE MECHANISM                        | ヘッド&バルブメカニズム           |                |
| CYLINDER HEAD                                 | シリンダヘッド                | 7              |
| VALVE MECHANISM                               | バルブメカニズム               | 8              |
| INLET & EXHAUST                               | インレット&エキゾースト           |                |
| AIR INTAKE & EXHAUST SYSTEM (A)               | エアーインテーク&エキゾーストシステム    | 9              |
| AIR INTAKE & EXHAUST SYSTEM (B)               | エアーインテーク&エキゾーストシステム    | 10             |
| AIR INTAKE & EXHAUST SYSTEM (C,D,E,F,G,H,J,K) | エアーインテーク&エキゾーストシステム    | 11             |
| TURBO CHARGER (B)                             | ターボチャージャ               | 12             |
| MUFFLER (A,B)                                 | マフラ                    | : 13           |
| LUBRICATION                                   | 潤滑装置                   |                |
| OIL PIPE                                      | オイルパイプ                 | 14             |
| OIL PUMP                                      | オイルポンプ                 | 15             |
| OIL FILTER (A) (-1999.3)                      | オイルフィルタ                | 16             |
| OIL FILTER (A) (1999.4-)                      | オイルフィルタ                | 16A            |
| OIL FILTER (B) (-1999.3)                      | オイルフィルタ                | 17             |
| OIL FILTER (B) (1999.4-)                      | オイルフィルタ                | 17A            |
| OIL FILTER (C,D,E,F,G,H,J,K)                  |                        | 18             |
| PARTIAL OIL FILTER (B) (-1999.3)              | パーシャルオイルフィルタ           | 19             |
| COOLING                                       |                        |                |
| FAN                                           | ファン                    | 20             |
| WATER PUMP (A,B,C,D,J)                        | <br>ウォータポンプ            | 21             |
| WATER PUMP (E,F,G,H,K)                        |                        | 22             |
| THERMOSTAT                                    | <br>サーモスタット            | 23             |
| OIL COOLER                                    | オイルクーラ                 | 24             |
| FUEL                                          | 燃料装置                   |                |
| INJECTION PIPING                              | インジェクションパイピング          | 25             |
| FUEL FILTER                                   | フューエルフィルタ              | 26             |
| SEDIMENTER (A,B)                              | セジメンタ                  | 27             |
| NOZZLE & NOZZLE HOLDER                        | ノズル&ノズルホルダ             | 28             |
| INJECTION PUMP MOUNT (A,B,C,D,J)              | インジェクションポンプマウント        | 29             |
| INJECTION PUMP MOUNT (E,F,G,H,K)              | <br>インジェクションポンプマウント    | 30             |
| INJECTION PUMP (INNER PARTS)                  | インジェクションポンプ(インナパーツ)    | 31             |
| GOVERNOR                                      | ガバナ                    | 32             |
| FEED PUMP                                     | フィードポンプ                | 33             |
| COUPLING                                      | カップリング                 | 34             |
| ELECTRICAL                                    | エレクトリカル                |                |
| STARTER & GENERATOR MOUNT                     | スタータ&ジェネレータマウント        | 35             |
| STARTER (INNER PARTS) (NIKKO MAKE) (A,B)      | スタータ(インナパーツ)           | 36             |
| STARTER (INNER PARTS) (HITACHI MAKE) (A,B)    | スタータ(インナパーツ)           | 37             |