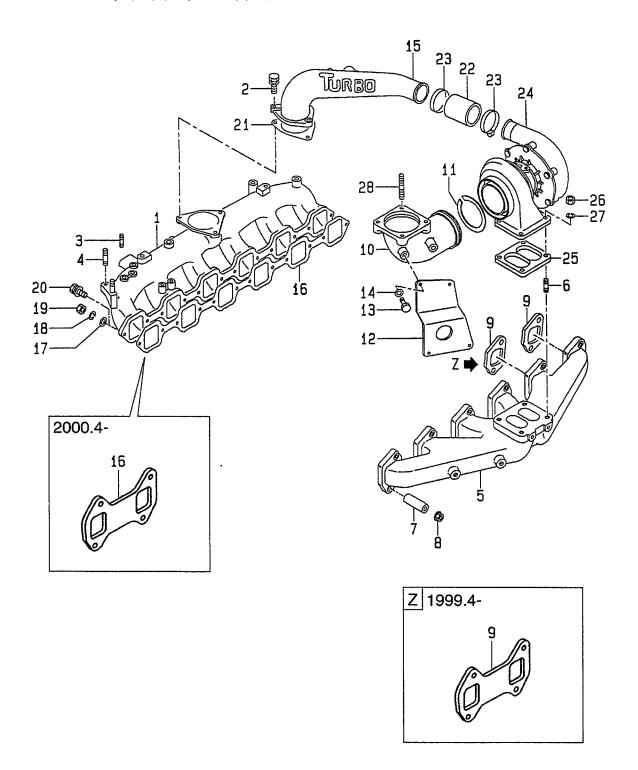

## CONTENTS (1/2) 目 次

A: A-6BG1QC B: A-6BG1TQC C: A-6BG1QC02 D: A-6BG1QC03

E: A-6BG1QC05 F: A-6BG1QC06 G: A-6BG1QC07 H: A-6BG1QC08

| SECTION                                       | 部門                     | FIG.No.<br>図番号 |
|-----------------------------------------------|------------------------|----------------|
| ENGINE BODY                                   | エンジン本体                 |                |
| CYLINDER BLOCK                                | シリンダブロック               | 1              |
| CHAMBER COVER & BREATHER                      | チャンバカバー&ブリーザ           | 2              |
| CRANKSHAFT,PISTON & FLYWHEEL                  | クランクシャフト, ピストン&フライホイール | 3              |
| GEAR CASE                                     | ギヤーケース                 | 4              |
| FLYWHEEL HOUSING                              | フライホイールハウジング           | 5              |
| OIL PAN                                       | オイルパン                  | 6              |
| HEAD & VALVE MECHANISM                        | ヘッド&バルブメカニズム           |                |
| CYLINDER HEAD                                 | シリンダヘッド                | 7              |
| VALVE MECHANISM                               | バルブメカニズム               | 8              |
| INLET & EXHAUST                               | インレット&エキゾースト           |                |
| AIR INTAKE & EXHAUST SYSTEM (A)               | エアーインテーク&エキゾーストシステム    | 9              |
| AIR INTAKE & EXHAUST SYSTEM (B)               | エアーインテーク&エキゾーストシステム    | 10             |
| AIR INTAKE & EXHAUST SYSTEM (C,D,E,F,G,H,J,K) | エアーインテーク&エキゾーストシステム    | 11             |
| TURBO CHARGER (B)                             | ターボチャージャ               | 12             |
| MUFFLER (A,B)                                 | マフラ                    | : 13           |
| LUBRICATION                                   | 潤滑装置                   |                |
| OIL PIPE                                      | オイルパイプ                 | 14             |
| OIL PUMP                                      | オイルポンプ                 | 15             |
| OIL FILTER (A) (-1999.3)                      | オイルフィルタ                | 16             |
| OIL FILTER (A) (1999.4-)                      | オイルフィルタ                | 16A            |
| OIL FILTER (B) (-1999.3)                      | オイルフィルタ                | 17             |
| OIL FILTER (B) (1999.4-)                      | オイルフィルタ                | 17A            |
| OIL FILTER (C,D,E,F,G,H,J,K)                  |                        | 18             |
| PARTIAL OIL FILTER (B) (-1999.3)              | パーシャルオイルフィルタ           | 19             |
| COOLING                                       |                        |                |
| FAN                                           | ファン                    | 20             |
| WATER PUMP (A,B,C,D,J)                        | <br>ウォータポンプ            | 21             |
| WATER PUMP (E,F,G,H,K)                        |                        | 22             |
| THERMOSTAT                                    | <br>サーモスタット            | 23             |
| OIL COOLER                                    | オイルクーラ                 | 24             |
| FUEL                                          | 燃料装置                   |                |
| INJECTION PIPING                              | インジェクションパイピング          | 25             |
| FUEL FILTER                                   | フューエルフィルタ              | 26             |
| SEDIMENTER (A,B)                              | セジメンタ                  | 27             |
| NOZZLE & NOZZLE HOLDER                        | ノズル&ノズルホルダ             | 28             |
| INJECTION PUMP MOUNT (A,B,C,D,J)              | インジェクションポンプマウント        | 29             |
| INJECTION PUMP MOUNT (E,F,G,H,K)              | <br>インジェクションポンプマウント    | 30             |
| INJECTION PUMP (INNER PARTS)                  | インジェクションポンプ(インナパーツ)    | 31             |
| GOVERNOR                                      | ガバナ                    | 32             |
| FEED PUMP                                     | フィードポンプ                | 33             |
| COUPLING                                      | カップリング                 | 34             |
| ELECTRICAL                                    | エレクトリカル                |                |
| STARTER & GENERATOR MOUNT                     | スタータ&ジェネレータマウント        | 35             |
| STARTER (INNER PARTS) (NIKKO MAKE) (A,B)      | スタータ(インナパーツ)           | 36             |
| STARTER (INNER PARTS) (HITACHI MAKE) (A,B)    | スタータ(インナパーツ)           | 37             |