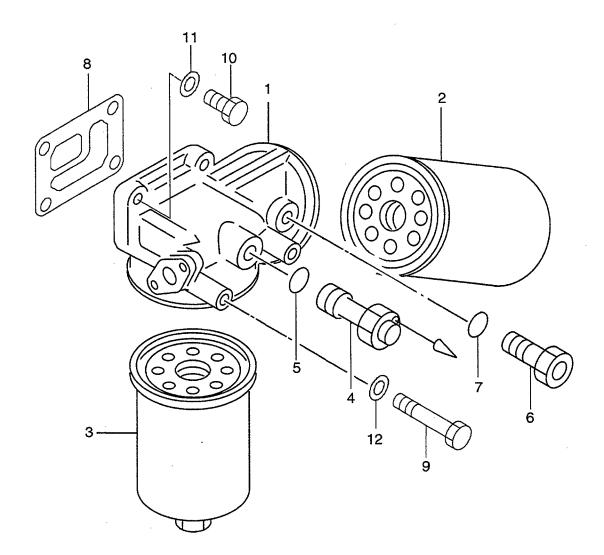

## CONTENTS (1/2) 目 次

A: A-6BG1QC B: A-6BG1TQC C: A-6BG1QC02 D: A-6BG1QC03

E: A-6BG1QC05 F: A-6BG1QC06 G: A-6BG1QC07 H: A-6BG1QC08

| SECTION                                       | 部門                     | FIG.No.<br>図番号 |
|-----------------------------------------------|------------------------|----------------|
| ENGINE BODY                                   | エンジン本体                 |                |
| CYLINDER BLOCK                                | シリンダブロック               | 1              |
| CHAMBER COVER & BREATHER                      | チャンバカバー&ブリーザ           | 2              |
| CRANKSHAFT,PISTON & FLYWHEEL                  | クランクシャフト, ピストン&フライホイール | 3              |
| GEAR CASE                                     | ギヤーケース                 | 4              |
| FLYWHEEL HOUSING                              | フライホイールハウジング           | 5              |
| OIL PAN                                       | オイルパン                  | 6              |
| HEAD & VALVE MECHANISM                        | ヘッド&バルブメカニズム           |                |
| CYLINDER HEAD                                 | シリンダヘッド                | 7              |
| VALVE MECHANISM                               | バルブメカニズム               | 8              |
| INLET & EXHAUST                               | インレット&エキゾースト           |                |
| AIR INTAKE & EXHAUST SYSTEM (A)               | エアーインテーク&エキゾーストシステム    | 9              |
| AIR INTAKE & EXHAUST SYSTEM (B)               | エアーインテーク&エキゾーストシステム    | 10             |
| AIR INTAKE & EXHAUST SYSTEM (C,D,E,F,G,H,J,K) | エアーインテーク&エキゾーストシステム    | 11             |
| TURBO CHARGER (B)                             | ターボチャージャ               | 12             |
| MUFFLER (A,B)                                 | マフラ                    | : 13           |
| LUBRICATION                                   | 潤滑装置                   |                |
| OIL PIPE                                      | オイルパイプ                 | 14             |
| OIL PUMP                                      | オイルポンプ                 | 15             |
| OIL FILTER (A) (-1999.3)                      | オイルフィルタ                | 16             |
| OIL FILTER (A) (1999.4-)                      | オイルフィルタ                | 16A            |
| OIL FILTER (B) (-1999.3)                      | オイルフィルタ                | 17             |
| OIL FILTER (B) (1999.4-)                      | オイルフィルタ                | 17A            |
| OIL FILTER (C,D,E,F,G,H,J,K)                  |                        | 18             |
| PARTIAL OIL FILTER (B) (-1999.3)              | パーシャルオイルフィルタ           | 19             |
| COOLING                                       |                        |                |
| FAN                                           | ファン                    | 20             |
| WATER PUMP (A,B,C,D,J)                        | <br>ウォータポンプ            | 21             |
| WATER PUMP (E,F,G,H,K)                        |                        | 22             |
| THERMOSTAT                                    | <br>サーモスタット            | 23             |
| OIL COOLER                                    | オイルクーラ                 | 24             |
| FUEL                                          | 燃料装置                   |                |
| INJECTION PIPING                              | インジェクションパイピング          | 25             |
| FUEL FILTER                                   | フューエルフィルタ              | 26             |
| SEDIMENTER (A,B)                              | セジメンタ                  | 27             |
| NOZZLE & NOZZLE HOLDER                        | ノズル&ノズルホルダ             | 28             |
| INJECTION PUMP MOUNT (A,B,C,D,J)              | インジェクションポンプマウント        | 29             |
| INJECTION PUMP MOUNT (E,F,G,H,K)              | <br>インジェクションポンプマウント    | 30             |
| INJECTION PUMP (INNER PARTS)                  | インジェクションポンプ(インナパーツ)    | 31             |
| GOVERNOR                                      | ガバナ                    | 32             |
| FEED PUMP                                     | フィードポンプ                | 33             |
| COUPLING                                      | カップリング                 | 34             |
| ELECTRICAL                                    | エレクトリカル                |                |
| STARTER & GENERATOR MOUNT                     | スタータ&ジェネレータマウント        | 35             |
| STARTER (INNER PARTS) (NIKKO MAKE) (A,B)      | スタータ(インナパーツ)           | 36             |
| STARTER (INNER PARTS) (HITACHI MAKE) (A,B)    | スタータ(インナパーツ)           | 37             |