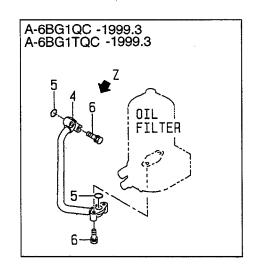

## CONTENTS (1/2) 目 次

A: A-6BG1QC B: A-6BG1TQC C: A-6BG1QC02 D: A-6BG1QC03

E: A-6BG1QC05 F: A-6BG1QC06 G: A-6BG1QC07 H: A-6BG1QC08

| SECTION                                       | 部門                     | FIG.No.<br>図番号 |
|-----------------------------------------------|------------------------|----------------|
| ENGINE BODY                                   | エンジン本体                 |                |
| CYLINDER BLOCK                                | シリンダブロック               | 1              |
| CHAMBER COVER & BREATHER                      | チャンバカバー&ブリーザ           | 2              |
| CRANKSHAFT,PISTON & FLYWHEEL                  | クランクシャフト, ピストン&フライホイール | 3              |
| GEAR CASE                                     | ギヤーケース                 | 4              |
| FLYWHEEL HOUSING                              | フライホイールハウジング           | 5              |
| OIL PAN                                       | オイルパン                  | 6              |
| HEAD & VALVE MECHANISM                        | ヘッド&バルブメカニズム           |                |
| CYLINDER HEAD                                 | シリンダヘッド                | 7              |
| VALVE MECHANISM                               | バルブメカニズム               | 8              |
| INLET & EXHAUST                               | インレット&エキゾースト           |                |
| AIR INTAKE & EXHAUST SYSTEM (A)               | エアーインテーク&エキゾーストシステム    | 9              |
| AIR INTAKE & EXHAUST SYSTEM (B)               | エアーインテーク&エキゾーストシステム    | 10             |
| AIR INTAKE & EXHAUST SYSTEM (C,D,E,F,G,H,J,K) | エアーインテーク&エキゾーストシステム    | 11             |
| TURBO CHARGER (B)                             | ターボチャージャ               | 12             |
| MUFFLER (A,B)                                 | マフラ                    | : 13           |
| LUBRICATION                                   | 潤滑装置                   |                |
| OIL PIPE                                      | オイルパイプ                 | 14             |
| OIL PUMP                                      | オイルポンプ                 | 15             |
| OIL FILTER (A) (-1999.3)                      | オイルフィルタ                | 16             |
| OIL FILTER (A) (1999.4-)                      | オイルフィルタ                | 16A            |
| OIL FILTER (B) (-1999.3)                      | オイルフィルタ                | 17             |
| OIL FILTER (B) (1999.4-)                      | オイルフィルタ                | 17A            |
| OIL FILTER (C,D,E,F,G,H,J,K)                  |                        | 18             |
| PARTIAL OIL FILTER (B) (-1999.3)              | パーシャルオイルフィルタ           | 19             |
| COOLING                                       |                        |                |
| FAN                                           | ファン                    | 20             |
| WATER PUMP (A,B,C,D,J)                        | <br>ウォータポンプ            | 21             |
| WATER PUMP (E,F,G,H,K)                        |                        | 22             |
| THERMOSTAT                                    | <br>サーモスタット            | 23             |
| OIL COOLER                                    | オイルクーラ                 | 24             |
| FUEL                                          | 燃料装置                   |                |
| INJECTION PIPING                              | インジェクションパイピング          | 25             |
| FUEL FILTER                                   | フューエルフィルタ              | 26             |
| SEDIMENTER (A,B)                              | セジメンタ                  | 27             |
| NOZZLE & NOZZLE HOLDER                        | ノズル&ノズルホルダ             | 28             |
| INJECTION PUMP MOUNT (A,B,C,D,J)              | インジェクションポンプマウント        | 29             |
| INJECTION PUMP MOUNT (E,F,G,H,K)              | <br>インジェクションポンプマウント    | 30             |
| INJECTION PUMP (INNER PARTS)                  | インジェクションポンプ(インナパーツ)    | 31             |
| GOVERNOR                                      | ガバナ                    | 32             |
| FEED PUMP                                     | フィードポンプ                | 33             |
| COUPLING                                      | カップリング                 | 34             |
| ELECTRICAL                                    | エレクトリカル                |                |
| STARTER & GENERATOR MOUNT                     | スタータ&ジェネレータマウント        | 35             |
| STARTER (INNER PARTS) (NIKKO MAKE) (A,B)      | スタータ(インナパーツ)           | 36             |
| STARTER (INNER PARTS) (HITACHI MAKE) (A,B)    | スタータ(インナパーツ)           | 37             |