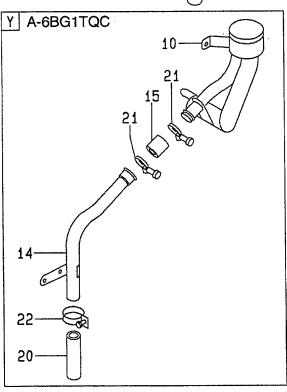

| Z-5-09666-002-1                                                                                                                   |     | NIPPLE                               | ニッフ゜ル                                | 1     | 1997.2-<br>A,B    |

FIG. 2 CHAMBER COVER & BREATHER チャンハ゛カハ゛ー&フ゛リーサ゛







| tem No. Part No.<br>見出番号 部品番号 |                   | , , , , , , , , , , , , , , , , , , , |                 |              | Req'd<br>個数 |                                         |  |
|-------------------------------|-------------------|---------------------------------------|-----------------|--------------|-------------|-----------------------------------------|--|
| K1                            | Z-1-87811-031-5   |                                       | ENGINE OVERHAUL | エンシ゛ンオーハ゛ホール | 1           | Α                                       |  |
|                               |                   |                                       | REPAIR KIT      | リヘ°アーキット     |             | INC.7,9 & etc.                          |  |
| K2                            | Z-1-87811-223-3   |