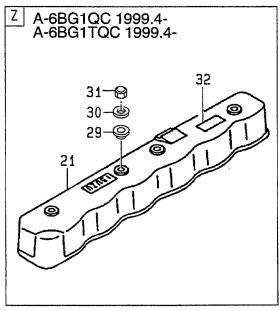

## CONTENTS (1/2) 目 次

A: A-6BG1QC B: A-6BG1TQC C: A-6BG1QC02 D: A-6BG1QC03

E: A-6BG1QC05 F: A-6BG1QC06 G: A-6BG1QC07 H: A-6BG1QC08

| SECTION                                       | 部門                     | FIG.No.<br>図番号 |
|-----------------------------------------------|------------------------|----------------|
| ENGINE BODY                                   | エンジン本体                 |                |
| CYLINDER BLOCK                                | シリンダブロック               | 1              |
| CHAMBER COVER & BREATHER                      | チャンバカバー&ブリーザ           | 2              |
| CRANKSHAFT,PISTON & FLYWHEEL                  | クランクシャフト, ピストン&フライホイール | 3              |
| GEAR CASE                                     | ギヤーケース                 | 4              |
| FLYWHEEL HOUSING                              | フライホイールハウジング           | 5              |
| OIL PAN                                       | オイルパン                  | 6              |
| HEAD & VALVE MECHANISM                        | ヘッド&バルブメカニズム           |                |
| CYLINDER HEAD                                 | シリンダヘッド                | 7              |
| VALVE MECHANISM                               | バルブメカニズム               | 8              |
| INLET & EXHAUST                               | インレット&エキゾースト           |                |
| AIR INTAKE & EXHAUST SYSTEM (A)               | エアーインテーク&エキゾーストシステム    | 9              |
| AIR INTAKE & EXHAUST SYSTEM (B)               | エアーインテーク&エキゾーストシステム    | 10             |
| AIR INTAKE & EXHAUST SYSTEM (C,D,E,F,G,H,J,K) | エアーインテーク&エキゾーストシステム    | 11             |
| TURBO CHARGER (B)                             | ターボチャージャ               | 12             |
| MUFFLER (A,B)                                 | マフラ                    | : 13           |
| LUBRICATION                                   | 潤滑装置                   |                |
| OIL PIPE                                      | オイルパイプ                 | 14             |
| OIL PUMP                                      | オイルポンプ                 | 15             |
| OIL FILTER (A) (-1999.3)                      | オイルフィルタ                | 16             |
| OIL FILTER (A) (1999.4-)                      | オイルフィルタ                | 16A            |
| OIL FILTER (B) (-1999.3)                      | オイルフィルタ                | 17             |
| OIL FILTER (B) (1999.4-)                      | オイルフィルタ                | 17A            |
| OIL FILTER (C,D,E,F,G,H,J,K)                  |                        | 18             |
| PARTIAL OIL FILTER (B) (-1999.3)              | パーシャルオイルフィルタ           | 19             |
| COOLING                                       |                        |                |
| FAN                                           | ファン                    | 20             |
| WATER PUMP (A,B,C,D,J)                        | <br>ウォータポンプ            | 21             |
| WATER PUMP (E,F,G,H,K)                        |                        | 22             |
| THERMOSTAT                                    | <br>サーモスタット            | 23             |
| OIL COOLER                                    | オイルクーラ                 | 24             |
| FUEL                                          | 燃料装置                   |                |
| INJECTION PIPING                              | インジェクションパイピング          | 25             |
| FUEL FILTER                                   | フューエルフィルタ              | 26             |
| SEDIMENTER (A,B)                              | セジメンタ                  | 27             |
| NOZZLE & NOZZLE HOLDER                        | ノズル&ノズルホルダ             | 28             |
| INJECTION PUMP MOUNT (A,B,C,D,J)              | インジェクションポンプマウント        | 29             |
| INJECTION PUMP MOUNT (E,F,G,H,K)              | <br>インジェクションポンプマウント    | 30             |
| INJECTION PUMP (INNER PARTS)                  | インジェクションポンプ(インナパーツ)    | 31             |
| GOVERNOR                                      | ガバナ                    | 32             |
| FEED PUMP                                     | フィードポンプ                | 33             |
| COUPLING                                      | カップリング                 | 34             |
| ELECTRICAL                                    | エレクトリカル                |                |
| STARTER & GENERATOR MOUNT                     | スタータ&ジェネレータマウント        | 35             |
| STARTER (INNER PARTS) (NIKKO MAKE) (A,B)      | スタータ(インナパーツ)           | 36             |
| STARTER (INNER PARTS) (HITACHI MAKE) (A,B)    | スタータ(インナパーツ)           | 37             |

### CONTENTS (2/2) 目 次

A: A-6BG1QC B: A-6BG1TQC C: A-6BG1QC02 D: A-6BG1QC03

E: A-6BG1QC05 F: A-6BG1QC06 G: A-6BG1QC07 H: A-6BG1QC08

| SECTION                                                 | 部 門                 | FIG.No.<br>図番号 |
|---------------------------------------------------------|---------------------|----------------|
| STARTER (INNER PARTS) (C,D,E,F,H,J,K)                   | スタータ(インナパーツ)        | 38             |
| STARTER (INNER PARTS) (G) (E/G NO108900)                | スタータ(インナパーツ)        | 39             |
| STARTER (INNER PARTS) (G) (E/G NO.108901-)              | スタータ(インナパーツ)        | 39A            |
| GENERATOR (INNER PARTS) (NIKKO MAKE) (A,B,D,H)          | ジェネレータ(インナパーツ)      | 40             |
| GENERATOR (INNER PARTS) (NIKKO MAKE)<br>(C,E,F,G,J,K)   | ジェネレータ(インナパーツ)      | 41             |
| GENERATOR (INNER PARTS) (HITACHI MAKE)<br>(C,E,F,G,J,K) | ジェネレータ(インナパーツ)      | 42             |
| ELECTRICAL PARTS,FOOT & HANGER                          | エレクトリカルパーツ,フット&ハンガー | 43             |
| PARTS NUMBER INDEX                                      | 部品番号順索引表            | 1 ~ 8          |