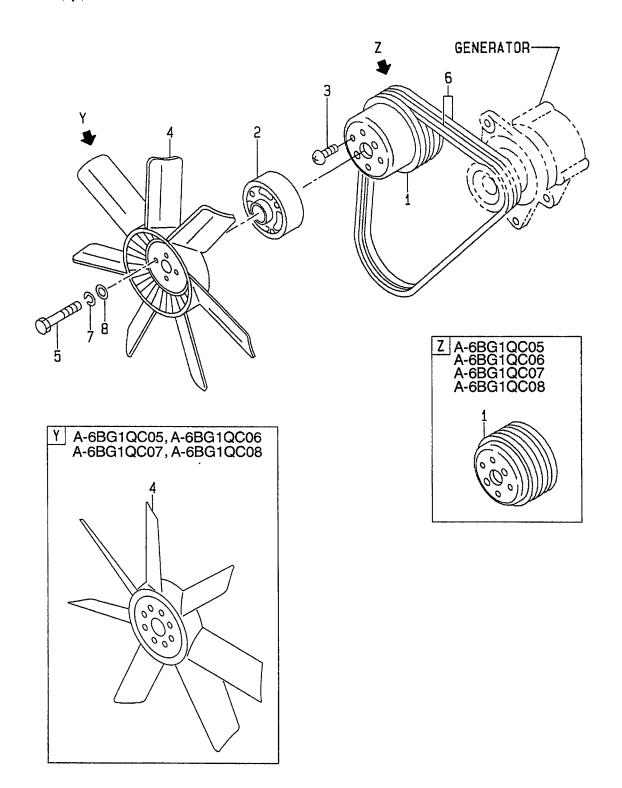

## CONTENTS (1/2) 目 次

A: A-6BG1QC B: A-6BG1TQC C: A-6BG1QC02 D: A-6BG1QC03

E: A-6BG1QC05 F: A-6BG1QC06 G: A-6BG1QC07 H: A-6BG1QC08

| SECTION                                       | 部門                     | FIG.No.<br>図番号 |
|-----------------------------------------------|------------------------|----------------|
| ENGINE BODY                                   | エンジン本体                 |                |
| CYLINDER BLOCK                                | シリンダブロック               | 1              |
| CHAMBER COVER & BREATHER                      | チャンバカバー&ブリーザ           | 2              |
| CRANKSHAFT,PISTON & FLYWHEEL                  | クランクシャフト, ピストン&フライホイール | 3              |
| GEAR CASE                                     | ギヤーケース                 | 4              |
| FLYWHEEL HOUSING                              | フライホイールハウジング           | 5              |
| OIL PAN                                       | オイルパン                  | 6              |
| HEAD & VALVE MECHANISM                        | ヘッド&バルブメカニズム           |                |
| CYLINDER HEAD                                 | シリンダヘッド                | 7              |
| VALVE MECHANISM                               | バルブメカニズム               | 8              |
| INLET & EXHAUST                               | インレット&エキゾースト           |                |
| AIR INTAKE & EXHAUST SYSTEM (A)               | エアーインテーク&エキゾーストシステム    | 9              |
| AIR INTAKE & EXHAUST SYSTEM (B)               | エアーインテーク&エキゾーストシステム    | 10             |
| AIR INTAKE & EXHAUST SYSTEM (C,D,E,F,G,H,J,K) | エアーインテーク&エキゾーストシステム    | 11             |
| TURBO CHARGER (B)                             | ターボチャージャ               | 12             |
| MUFFLER (A,B)                                 | マフラ                    | : 13           |
| LUBRICATION                                   | 潤滑装置                   |                |
| OIL PIPE                                      | オイルパイプ                 | 14             |
| OIL PUMP                                      | オイルポンプ                 | 15             |
| OIL FILTER (A) (-1999.3)                      | オイルフィルタ                | 16             |
| OIL FILTER (A) (1999.4-)                      | オイルフィルタ                | 16A            |
| OIL FILTER (B) (-1999.3)                      | オイルフィルタ                | 17             |
| OIL FILTER (B) (1999.4-)                      | オイルフィルタ                | 17A            |
| OIL FILTER (C,D,E,F,G,H,J,K)                  |                        | 18             |
| PARTIAL OIL FILTER (B) (-1999.3)              | パーシャルオイルフィルタ           | 19             |
| COOLING                                       |                        |                |
| FAN                                           | ファン                    | 20             |
| WATER PUMP (A,B,C,D,J)                        | <br>ウォータポンプ            | 21             |
| WATER PUMP (E,F,G,H,K)                        |                        | 22             |
| THERMOSTAT                                    | <br>サーモスタット            | 23             |
| OIL COOLER                                    | オイルクーラ                 | 24             |
| FUEL                                          | 燃料装置                   |                |
| INJECTION PIPING                              | インジェクションパイピング          | 25             |
| FUEL FILTER                                   | フューエルフィルタ              | 26             |
| SEDIMENTER (A,B)                              | セジメンタ                  | 27             |
| NOZZLE & NOZZLE HOLDER                        | ノズル&ノズルホルダ             | 28             |
| INJECTION PUMP MOUNT (A,B,C,D,J)              | インジェクションポンプマウント        | 29             |
| INJECTION PUMP MOUNT (E,F,G,H,K)              | <br>インジェクションポンプマウント    | 30             |
| INJECTION PUMP (INNER PARTS)                  | インジェクションポンプ(インナパーツ)    | 31             |
| GOVERNOR                                      | ガバナ                    | 32             |
| FEED PUMP                                     | フィードポンプ                | 33             |
| COUPLING                                      | カップリング                 | 34             |
| ELECTRICAL                                    | エレクトリカル                |                |
| STARTER & GENERATOR MOUNT                     | スタータ&ジェネレータマウント        | 35             |
| STARTER (INNER PARTS) (NIKKO MAKE) (A,B)      | スタータ(インナパーツ)           | 36             |
| STARTER (INNER PARTS) (HITACHI MAKE) (A,B)    | スタータ(インナパーツ)           | 37             |