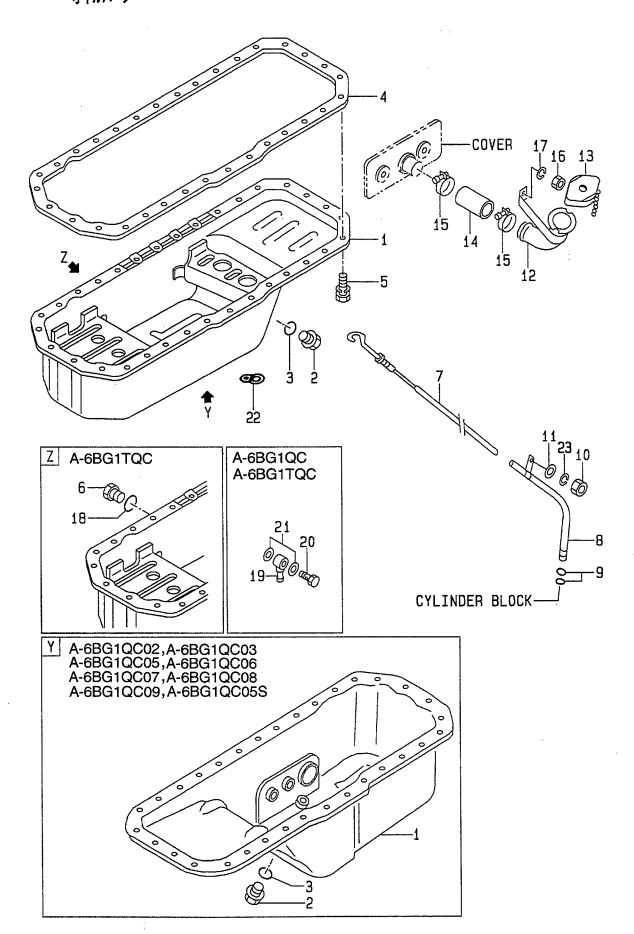

## CONTENTS (1/2) 目 次

A: A-6BG1QC B: A-6BG1TQC C: A-6BG1QC02 D: A-6BG1QC03

E: A-6BG1QC05 F: A-6BG1QC06 G: A-6BG1QC07 H: A-6BG1QC08

| SECTION                                       | 部門                     | FIG.No.<br>図番号 |
|-----------------------------------------------|------------------------|----------------|
| ENGINE BODY                                   | エンジン本体                 |                |
| CYLINDER BLOCK                                | シリンダブロック               | 1              |
| CHAMBER COVER & BREATHER                      | チャンバカバー&ブリーザ           | 2              |
| CRANKSHAFT,PISTON & FLYWHEEL                  | クランクシャフト, ピストン&フライホイール | 3              |
| GEAR CASE                                     | ギヤーケース                 | 4              |
| FLYWHEEL HOUSING                              | フライホイールハウジング           | 5              |
| OIL PAN                                       | オイルパン                  | 6              |
| HEAD & VALVE MECHANISM                        | ヘッド&バルブメカニズム           |                |
| CYLINDER HEAD                                 | シリンダヘッド                | 7              |
| VALVE MECHANISM                               | バルブメカニズム               | 8              |
| INLET & EXHAUST                               | インレット&エキゾースト           |                |
| AIR INTAKE & EXHAUST SYSTEM (A)               | エアーインテーク&エキゾーストシステム    | 9              |
| AIR INTAKE & EXHAUST SYSTEM (B)               | エアーインテーク&エキゾーストシステム    | 10             |
| AIR INTAKE & EXHAUST SYSTEM (C,D,E,F,G,H,J,K) | エアーインテーク&エキゾーストシステム    | 11             |
| TURBO CHARGER (B)                             | ターボチャージャ               | 12             |
| MUFFLER (A,B)                                 | マフラ                    | : 13           |
| LUBRICATION                                   | 潤滑装置                   |                |
| OIL PIPE                                      | オイルパイプ                 | 14             |
| OIL PUMP                                      | オイルポンプ                 | 15             |
| OIL FILTER (A) (-1999.3)                      | オイルフィルタ                | 16             |
| OIL FILTER (A) (1999.4-)                      | オイルフィルタ                | 16A            |
| OIL FILTER (B) (-1999.3)                      | オイルフィルタ                | 17             |
| OIL FILTER (B) (1999.4-)                      | オイルフィルタ                | 17A            |
| OIL FILTER (C,D,E,F,G,H,J,K)                  |                        | 18             |
| PARTIAL OIL FILTER (B) (-1999.3)              | パーシャルオイルフィルタ           | 19             |
| COOLING                                       |                        |                |
| FAN                                           | ファン                    | 20             |
| WATER PUMP (A,B,C,D,J)                        | <br>ウォータポンプ            | 21             |
| WATER PUMP (E,F,G,H,K)                        |                        | 22             |
| THERMOSTAT                                    | <br>サーモスタット            | 23             |
| OIL COOLER                                    | オイルクーラ                 | 24             |
| FUEL                                          | 燃料装置                   |                |
| INJECTION PIPING                              | インジェクションパイピング          | 25             |
| FUEL FILTER                                   | フューエルフィルタ              | 26             |
| SEDIMENTER (A,B)                              | セジメンタ                  | 27             |
| NOZZLE & NOZZLE HOLDER                        | ノズル&ノズルホルダ             | 28             |
| INJECTION PUMP MOUNT (A,B,C,D,J)              | インジェクションポンプマウント        | 29             |
| INJECTION PUMP MOUNT (E,F,G,H,K)              | <br>インジェクションポンプマウント    | 30             |
| INJECTION PUMP (INNER PARTS)                  | インジェクションポンプ(インナパーツ)    | 31             |
| GOVERNOR                                      | ガバナ                    | 32             |
| FEED PUMP                                     | フィードポンプ                | 33             |
| COUPLING                                      | カップリング                 | 34             |
| ELECTRICAL                                    | エレクトリカル                |                |
| STARTER & GENERATOR MOUNT                     | スタータ&ジェネレータマウント        | 35             |
| STARTER (INNER PARTS) (NIKKO MAKE) (A,B)      | スタータ(インナパーツ)           | 36             |
| STARTER (INNER PARTS) (HITACHI MAKE) (A,B)    | スタータ(インナパーツ)           | 37             |