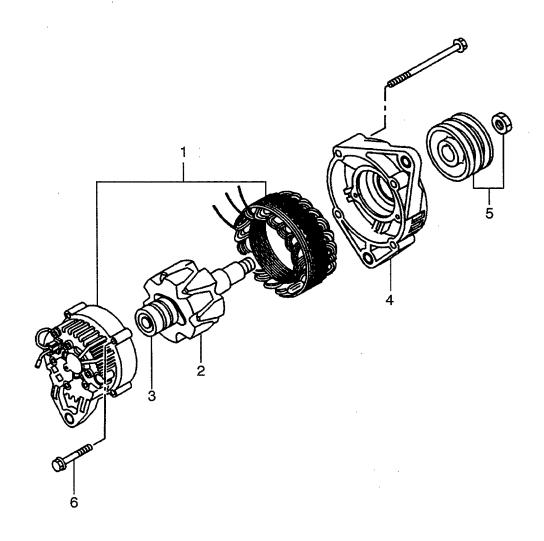

### CONTENTS (2/2) 目 次

A: A-6BG1QC B: A-6BG1TQC C: A-6BG1QC02 D: A-6BG1QC03

E: A-6BG1QC05 F: A-6BG1QC06 G: A-6BG1QC07 H: A-6BG1QC08

| SECTION                                                 | 部 門                 | FIG.No.<br>図番号 |
|---------------------------------------------------------|---------------------|----------------|
| STARTER (INNER PARTS) (C,D,E,F,H,J,K)                   | スタータ(インナパーツ)        | 38             |
| STARTER (INNER PARTS) (G) (E/G NO108900)                | スタータ(インナパーツ)        | 39             |
| STARTER (INNER PARTS) (G) (E/G NO.108901-)              | スタータ(インナパーツ)        | 39A            |
| GENERATOR (INNER PARTS) (NIKKO MAKE) (A,B,D,H)          | ジェネレータ(インナパーツ)      | 40             |
| GENERATOR (INNER PARTS) (NIKKO MAKE)<br>(C,E,F,G,J,K)   | ジェネレータ(インナパーツ)      | 41             |
| GENERATOR (INNER PARTS) (HITACHI MAKE)<br>(C,E,F,G,J,K) | ジェネレータ(インナパーツ)      | 42             |
| ELECTRICAL PARTS,FOOT & HANGER                          | エレクトリカルパーツ,フット&ハンガー | 43             |
| PARTS NUMBER INDEX                                      | 部品番号順索引表            | 1 ~ 8          |