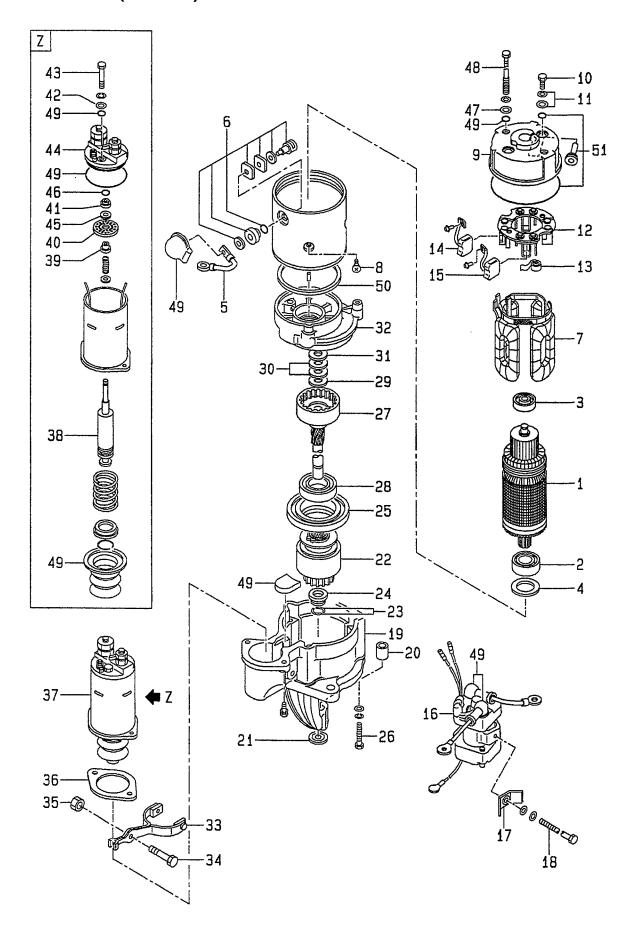

### CONTENTS (2/2) 目 次

A: A-6BG1QC B: A-6BG1TQC C: A-6BG1QC02 D: A-6BG1QC03

E: A-6BG1QC05 F: A-6BG1QC06 G: A-6BG1QC07 H: A-6BG1QC08

| SECTION                                                 | 部 門                 | FIG.No.<br>図番号 |
|---------------------------------------------------------|---------------------|----------------|
| STARTER (INNER PARTS) (C,D,E,F,H,J,K)                   | スタータ(インナパーツ)        | 38             |
| STARTER (INNER PARTS) (G) (E/G NO108900)                | スタータ(インナパーツ)        | 39             |
| STARTER (INNER PARTS) (G) (E/G NO.108901-)              | スタータ(インナパーツ)        | 39A            |
| GENERATOR (INNER PARTS) (NIKKO MAKE) (A,B,D,H)          | ジェネレータ(インナパーツ)      | 40             |
| GENERATOR (INNER PARTS) (NIKKO MAKE)<br>(C,E,F,G,J,K)   | ジェネレータ(インナパーツ)      | 41             |
| GENERATOR (INNER PARTS) (HITACHI MAKE)<br>(C,E,F,G,J,K) | ジェネレータ(インナパーツ)      | 42             |
| ELECTRICAL PARTS,FOOT & HANGER                          | エレクトリカルパーツ,フット&ハンガー | 43             |
| PARTS NUMBER INDEX                                      | 部品番号順索引表            | 1 ~ 8          |