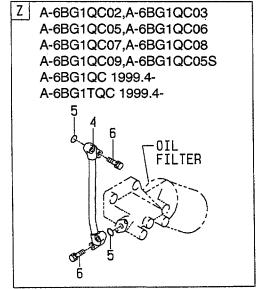

## CONTENTS (1/2) 目 次

A: A-6BG1QC B: A-6BG1TQC C: A-6BG1QC02 D: A-6BG1QC03

E: A-6BG1QC05 F: A-6BG1QC06 G: A-6BG1QC07 H: A-6BG1QC08

| SECTION                                       | 部門                     | FIG.No.<br>図番号 |
|-----------------------------------------------|------------------------|----------------|
| ENGINE BODY                                   | エンジン本体                 |                |
| CYLINDER BLOCK                                | シリンダブロック               | 1              |
| CHAMBER COVER & BREATHER                      | チャンバカバー&ブリーザ           | 2              |
| CRANKSHAFT,PISTON & FLYWHEEL                  | クランクシャフト, ピストン&フライホイール | 3              |
| GEAR CASE                                     | ギヤーケース                 | 4              |
| FLYWHEEL HOUSING                              | フライホイールハウジング           | 5              |
| OIL PAN                                       | オイルパン                  | 6              |
| HEAD & VALVE MECHANISM                        | ヘッド&バルブメカニズム           |                |
| CYLINDER HEAD                                 | シリンダヘッド                | 7              |
| VALVE MECHANISM                               | バルブメカニズム               | 8              |
| INLET & EXHAUST                               | インレット&エキゾースト           |                |
| AIR INTAKE & EXHAUST SYSTEM (A)               | エアーインテーク&エキゾーストシステム    | 9              |
| AIR INTAKE & EXHAUST SYSTEM (B)               | エアーインテーク&エキゾーストシステム    | 10             |
| AIR INTAKE & EXHAUST SYSTEM (C,D,E,F,G,H,J,K) | エアーインテーク&エキゾーストシステム    | 11             |
| TURBO CHARGER (B)                             | ターボチャージャ               | 12             |
| MUFFLER (A,B)                                 | マフラ                    | : 13           |
| LUBRICATION                                   | 潤滑装置                   |                |
| OIL PIPE                                      | オイルパイプ                 | 14             |
| OIL PUMP                                      | オイルポンプ                 | 15             |
| OIL FILTER (A) (-1999.3)                      | オイルフィルタ                | 16             |
| OIL FILTER (A) (1999.4-)                      | オイルフィルタ                | 16A            |
| OIL FILTER (B) (-1999.3)                      | オイルフィルタ                | 17             |
| OIL FILTER (B) (1999.4-)                      | オイルフィルタ                | 17A            |
| OIL FILTER (C,D,E,F,G,H,J,K)                  |                        | 18             |
| PARTIAL OIL FILTER (B) (-1999.3)              | パーシャルオイルフィルタ           | 19             |
| COOLING                                       |                        |                |
| FAN                                           | ファン                    | 20             |
| WATER PUMP (A,B,C,D,J)                        | <br>ウォータポンプ            | 21             |
| WATER PUMP (E,F,G,H,K)                        |                        | 22             |
| THERMOSTAT                                    | <br>サーモスタット            | 23             |
| OIL COOLER                                    | オイルクーラ                 | 24             |
| FUEL                                          | 燃料装置                   |                |
| INJECTION PIPING                              | インジェクションパイピング          | 25             |
| FUEL FILTER                                   | フューエルフィルタ              | 26             |
| SEDIMENTER (A,B)                              | セジメンタ                  | 27             |
| NOZZLE & NOZZLE HOLDER                        | ノズル&ノズルホルダ             | 28             |
| INJECTION PUMP MOUNT (A,B,C,D,J)              | インジェクションポンプマウント        | 29             |
| INJECTION PUMP MOUNT (E,F,G,H,K)              | <br>インジェクションポンプマウント    | 30             |
| INJECTION PUMP (INNER PARTS)                  | インジェクションポンプ(インナパーツ)    | 31             |
| GOVERNOR                                      | ガバナ                    | 32             |
| FEED PUMP                                     | フィードポンプ                | 33             |
| COUPLING                                      | カップリング                 | 34             |
| ELECTRICAL                                    | エレクトリカル                |                |
| STARTER & GENERATOR MOUNT                     | スタータ&ジェネレータマウント        | 35             |
| STARTER (INNER PARTS) (NIKKO MAKE) (A,B)      | スタータ(インナパーツ)           | 36             |
| STARTER (INNER PARTS) (HITACHI MAKE) (A,B)    | スタータ(インナパーツ)           | 37             |