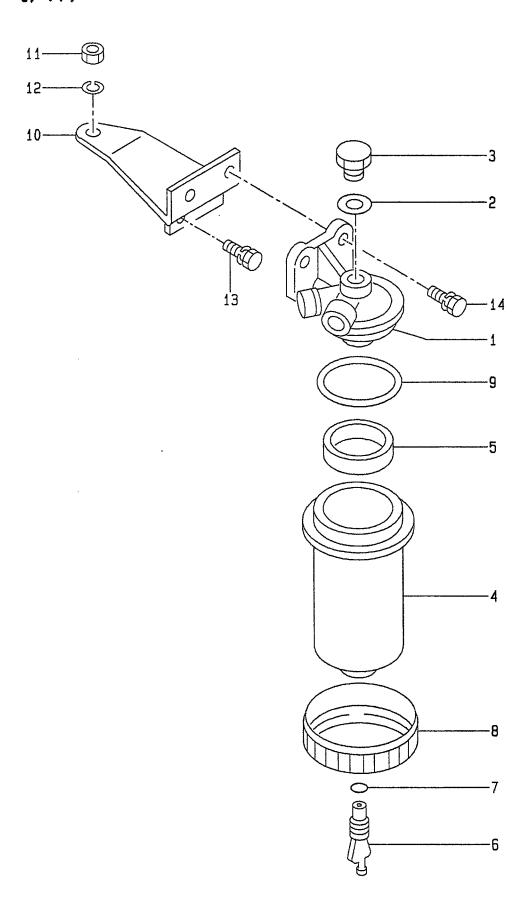

## CONTENTS (1/2) 目 次

A: A-6BG1QC B: A-6BG1TQC C: A-6BG1QC02 D: A-6BG1QC03

E: A-6BG1QC05 F: A-6BG1QC06 G: A-6BG1QC07 H: A-6BG1QC08

| SECTION                                       | 部門                     | FIG.No.<br>図番号 |
|-----------------------------------------------|------------------------|----------------|
| ENGINE BODY                                   | エンジン本体                 |                |
| CYLINDER BLOCK                                | シリンダブロック               | 1              |
| CHAMBER COVER & BREATHER                      | チャンバカバー&ブリーザ           | 2              |
| CRANKSHAFT,PISTON & FLYWHEEL                  | クランクシャフト, ピストン&フライホイール | 3              |
| GEAR CASE                                     | ギヤーケース                 | 4              |
| FLYWHEEL HOUSING                              | フライホイールハウジング           | 5              |
| OIL PAN                                       | オイルパン                  | 6              |
| HEAD & VALVE MECHANISM                        | ヘッド&バルブメカニズム           |                |
| CYLINDER HEAD                                 | シリンダヘッド                | 7              |
| VALVE MECHANISM                               | バルブメカニズム               | 8              |
| INLET & EXHAUST                               | インレット&エキゾースト           |                |
| AIR INTAKE & EXHAUST SYSTEM (A)               | エアーインテーク&エキゾーストシステム    | 9              |
| AIR INTAKE & EXHAUST SYSTEM (B)               | エアーインテーク&エキゾーストシステム    | 10             |
| AIR INTAKE & EXHAUST SYSTEM (C,D,E,F,G,H,J,K) | エアーインテーク&エキゾーストシステム    | 11             |
| TURBO CHARGER (B)                             | ターボチャージャ               | 12             |
| MUFFLER (A,B)                                 | マフラ                    | : 13           |
| LUBRICATION                                   | 潤滑装置                   |                |
| OIL PIPE                                      | オイルパイプ                 | 14             |
| OIL PUMP                                      | オイルポンプ                 | 15             |
| OIL FILTER (A) (-1999.3)                      | オイルフィルタ                | 16             |
| OIL FILTER (A) (1999.4-)                      | オイルフィルタ                | 16A            |
| OIL FILTER (B) (-1999.3)                      | オイルフィルタ                | 17             |
| OIL FILTER (B) (1999.4-)                      | オイルフィルタ                | 17A            |
| OIL FILTER (C,D,E,F,G,H,J,K)                  |                        | 18             |
| PARTIAL OIL FILTER (B) (-1999.3)              | パーシャルオイルフィルタ           | 19             |
| COOLING                                       |                        |                |
| FAN                                           | ファン                    | 20             |
| WATER PUMP (A,B,C,D,J)                        | <br>ウォータポンプ            | 21             |
| WATER PUMP (E,F,G,H,K)                        |                        | 22             |
| THERMOSTAT                                    | <br>サーモスタット            | 23             |
| OIL COOLER                                    | オイルクーラ                 | 24             |
| FUEL                                          | 燃料装置                   |                |
| INJECTION PIPING                              | インジェクションパイピング          | 25             |
| FUEL FILTER                                   | フューエルフィルタ              | 26             |
| SEDIMENTER (A,B)                              | セジメンタ                  | 27             |
| NOZZLE & NOZZLE HOLDER                        | ノズル&ノズルホルダ             | 28             |
| INJECTION PUMP MOUNT (A,B,C,D,J)              | インジェクションポンプマウント        | 29             |
| INJECTION PUMP MOUNT (E,F,G,H,K)              | <br>インジェクションポンプマウント    | 30             |
| INJECTION PUMP (INNER PARTS)                  | インジェクションポンプ(インナパーツ)    | 31             |
| GOVERNOR                                      | ガバナ                    | 32             |
| FEED PUMP                                     | フィードポンプ                | 33             |
| COUPLING                                      | カップリング                 | 34             |
| ELECTRICAL                                    | エレクトリカル                |                |
| STARTER & GENERATOR MOUNT                     | スタータ&ジェネレータマウント        | 35             |
| STARTER (INNER PARTS) (NIKKO MAKE) (A,B)      | スタータ(インナパーツ)           | 36             |
| STARTER (INNER PARTS) (HITACHI MAKE) (A,B)    | スタータ(インナパーツ)           | 37             |