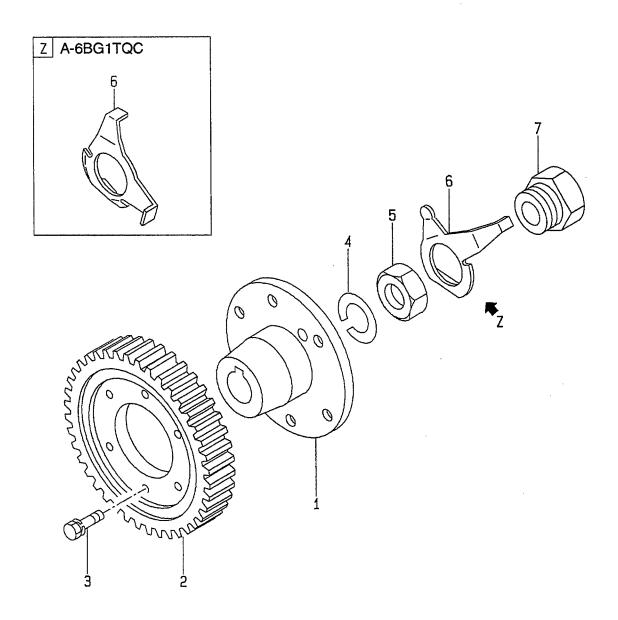

## CONTENTS (1/2) 目 次

A: A-6BG1QC B: A-6BG1TQC C: A-6BG1QC02 D: A-6BG1QC03

E: A-6BG1QC05 F: A-6BG1QC06 G: A-6BG1QC07 H: A-6BG1QC08

| SECTION                                       | 部門                     | FIG.No.<br>図番号 |
|-----------------------------------------------|------------------------|----------------|
| ENGINE BODY                                   | エンジン本体                 |                |
| CYLINDER BLOCK                                | シリンダブロック               | 1              |
| CHAMBER COVER & BREATHER                      | チャンバカバー&ブリーザ           | 2              |
| CRANKSHAFT,PISTON & FLYWHEEL                  | クランクシャフト, ピストン&フライホイール | 3              |
| GEAR CASE                                     | ギヤーケース                 | 4              |
| FLYWHEEL HOUSING                              | フライホイールハウジング           | 5              |
| OIL PAN                                       | オイルパン                  | 6              |
| HEAD & VALVE MECHANISM                        | ヘッド&バルブメカニズム           |                |
| CYLINDER HEAD                                 | シリンダヘッド                | 7              |
| VALVE MECHANISM                               | バルブメカニズム               | 8              |
| INLET & EXHAUST                               | インレット&エキゾースト           |                |
| AIR INTAKE & EXHAUST SYSTEM (A)               | エアーインテーク&エキゾーストシステム    | 9              |
| AIR INTAKE & EXHAUST SYSTEM (B)               | エアーインテーク&エキゾーストシステム    | 10             |
| AIR INTAKE & EXHAUST SYSTEM (C,D,E,F,G,H,J,K) | エアーインテーク&エキゾーストシステム    | 11             |
| TURBO CHARGER (B)                             | ターボチャージャ               | 12             |
| MUFFLER (A,B)                                 | マフラ                    | : 13           |
| LUBRICATION                                   | 潤滑装置                   |                |
| OIL PIPE                                      | オイルパイプ                 | 14             |
| OIL PUMP                                      | オイルポンプ                 | 15             |
| OIL FILTER (A) (-1999.3)                      | オイルフィルタ                | 16             |
| OIL FILTER (A) (1999.4-)                      | オイルフィルタ                | 16A            |
| OIL FILTER (B) (-1999.3)                      | オイルフィルタ                | 17             |
| OIL FILTER (B) (1999.4-)                      | オイルフィルタ                | 17A            |
| OIL FILTER (C,D,E,F,G,H,J,K)                  |                        | 18             |
| PARTIAL OIL FILTER (B) (-1999.3)              | パーシャルオイルフィルタ           | 19             |
| COOLING                                       |                        |                |
| FAN                                           | ファン                    | 20             |
| WATER PUMP (A,B,C,D,J)                        | <br>ウォータポンプ            | 21             |
| WATER PUMP (E,F,G,H,K)                        |                        | 22             |
| THERMOSTAT                                    | <br>サーモスタット            | 23             |
| OIL COOLER                                    | オイルクーラ                 | 24             |
| FUEL                                          | 燃料装置                   |                |
| INJECTION PIPING                              | インジェクションパイピング          | 25             |
| FUEL FILTER                                   | フューエルフィルタ              | 26             |
| SEDIMENTER (A,B)                              | セジメンタ                  | 27             |
| NOZZLE & NOZZLE HOLDER                        | ノズル&ノズルホルダ             | 28             |
| INJECTION PUMP MOUNT (A,B,C,D,J)              | インジェクションポンプマウント        | 29             |
| INJECTION PUMP MOUNT (E,F,G,H,K)              | <br>インジェクションポンプマウント    | 30             |
| INJECTION PUMP (INNER PARTS)                  | インジェクションポンプ(インナパーツ)    | 31             |
| GOVERNOR                                      | ガバナ                    | 32             |
| FEED PUMP                                     | フィードポンプ                | 33             |
| COUPLING                                      | カップリング                 | 34             |
| ELECTRICAL                                    | エレクトリカル                |                |
| STARTER & GENERATOR MOUNT                     | スタータ&ジェネレータマウント        | 35             |
| STARTER (INNER PARTS) (NIKKO MAKE) (A,B)      | スタータ(インナパーツ)           | 36             |
| STARTER (INNER PARTS) (HITACHI MAKE) (A,B)    | スタータ(インナパーツ)           | 37             |

### CONTENTS (2/2) 目 次

A: A-6BG1QC B: A-6BG1TQC C: A-6BG1QC02 D: A-6BG1QC03

E: A-6BG1QC05 F: A-6BG1QC06 G: A-6BG1QC07 H: A-6BG1QC08

| SECTION                                                 | 部 門                 | FIG.No.<br>図番号 |
|---------------------------------------------------------|---------------------|----------------|
| STARTER (INNER PARTS) (C,D,E,F,H,J,K)                   | スタータ(インナパーツ)        | 38             |
| STARTER (INNER PARTS) (G) (E/G NO108900)                | スタータ(インナパーツ)        | 39             |
| STARTER (INNER PARTS) (G) (E/G NO.108901-)              | スタータ(インナパーツ)        | 39A            |
| GENERATOR (INNER PARTS) (NIKKO MAKE) (A,B,D,H)          | ジェネレータ(インナパーツ)      | 40             |
| GENERATOR (INNER PARTS) (NIKKO MAKE)<br>(C,E,F,G,J,K)   | ジェネレータ(インナパーツ)      | 41             |
| GENERATOR (INNER PARTS) (HITACHI MAKE)<br>(C,E,F,G,J,K) | ジェネレータ(インナパーツ)      | 42             |
| ELECTRICAL PARTS,FOOT & HANGER                          | エレクトリカルパーツ,フット&ハンガー | 43             |
| PARTS NUMBER INDEX                                      | 部品番号順索引表            | 1 ~ 8          |