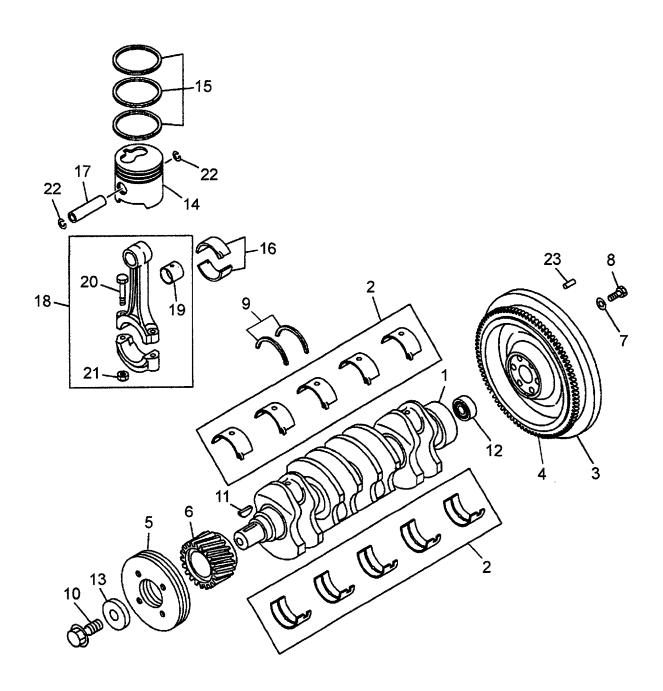

FIG. 2 PISTON, CRANKSHAFT & FLYWHEEL to ストン, クランクシャフト & フライホイール

| A: 4LB1P         | A01 B: 4LB1TPA0 | 1          |                 |                       |             |                                 |
|------------------|-----------------|------------|-----------------|-----------------------|-------------|---------------------------------|
| Item No.<br>見出番号 |                 | Mark<br>記号 | Descrip<br>部品名  |                       | Req'd<br>個数 | Remarks : serial No.<br>備考:実施号車 |
| 1                | Z-8-97046-373-0 |            | CRANKSHAFT      | クランクシャフト              | 1           |                                 |
| 2                | Z-8-97077-784-0 |            | METAL KIT       | メタルキット                | 1           |                                 |
| 3                | Z-8-97132-011-0 |            | FLYWHEEL        | フライホイール               | 1           | INC.4                           |
| 4                | Z-8-94419-602-1 |            | GEAR,RING       | <b>+</b> " <b>+</b> - | 1           |                                 |
| 5                | Z-8-97226-930-0 |            | PULLEY          | フ°ーリ                  | 1           |                                 |
| 6                | Z-8-97034-592-1 |            | GEAR            | <b>+</b> " <b>+</b> - | 1           |                                 |
| 7                | Z-8-97023-268-0 |            | WASHER          | ワッシャ                  | 6           |                                 |
| 8                | Z-8-97093-326-0 |            | BOLT            | <b>ホ゛ルト</b>           | 6           |                                 |
| 9                | Z-5-11599-003-1 |            | WASHER,THRUST   | ワッシャ                  | 2           |                                 |
| 10               | Z-8-94386-079-0 |            | BOLT            | <b>ホ</b> ゛ルト          | 1           |                                 |
| 11               | Z-8-94201-641-0 |            | KEY             | <del>+</del>          | 1           |                                 |
| 12               | 03020-06302     |            | BEARING,PILOT   | ヘ゛アリンク゛               | 1           |                                 |
| 13               | Z-8-94134-792-0 |            | WASHER          | ワッシャ                  | 1           |                                 |
| 14               | Z-8-97176-888-0 |            | PISTON          | ヒ°ストン                 | 4           | A                               |
|                  |                 |            |                 |                       |             | STD                             |
| - ,              | Z-8-97176-886-0 |            | PISTON          | ヒ°ストン                 | 4           | В                               |
|                  |                 |            |                 |                       |             | STD                             |
| -                | Z-8-97087-105-0 |            | PISTON          | ヒ°ストン                 | 4           | Α ,                             |
|                  |                 |            |                 |                       |             | O.S.=0.25mm                     |
| -                | Z-8-97087-122-0 |            | PISTON          | ピストン                  | 4           | В                               |
|                  |                 |            |                 |                       |             | O.S.=0.25mm                     |
| 15               | Z-8-97034-609-0 |            | RING SET        | リンク・セット               | 4           | STD                             |
| -                | Z-8-97141-207-0 |            | RING SET        | リンク・セット               | 4           | O.S.=0.25mm                     |
| 16               | Z-8-94380-527-0 |            | METAL SET       | メタルセット                | 4           |                                 |
|                  | Z-8-94401-751-1 |            | PIN,PISTON      | ピン                    | 4           | A                               |
| -                | Z-8-94114-048-0 |            | PIN,PISTON      | ピン                    | 4           | В                               |
| 18               | Z-8-97310-353-0 |            | ROD, CONNECTING | <b>ロ</b> ット*          | 4           | A                               |
|                  |                 |            | •               |                       |             | INC.19-21                       |
| -                | Z-8-97106-110-1 |            | ROD, CONNECTING | ውንት <sup>*</sup>      | 4           | В                               |
|                  |                 |            |                 |                       |             | INC.19-21                       |
| 19               | Z-8-97310-354-0 |            | BUSHING         | フ゛ッシンク゛               | 4           |                                 |
| 20               | Z-8-94107-550-1 |            | BOLT            | <b>ホ</b> ゙ルト          | 8           |                                 |
| 21               | Z-8-94240-902-0 |            | NUT             | ナット                   | 8           |                                 |
| 22               | Z-8-94401-750-1 |            | RING,SNAP       | リンク゛                  | 8           | Α                               |
| -                | Z-8-94114-049-1 |            | RING,SNAP       | リンク゛                  | 8           | В                               |
| 23               | Z-9-0816-0616-0 |            | PIN             | ピッン                   | 2           |                                 |
|                  |                 |            |                 |                       |             |                                 |
|                  |                 |            |                 |                       |             |                                 |