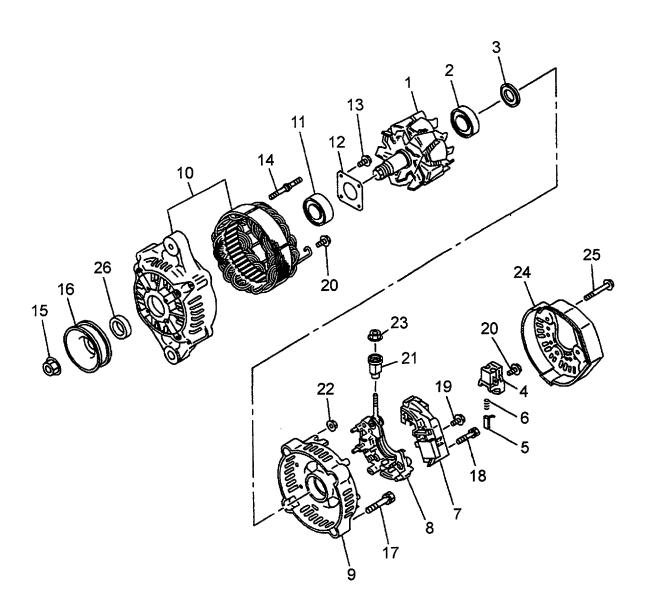

|                 |            |                |                    |                        |                                       |                                 |
|                  |                 |            |                |                    |                        |                                       |                                 |
|                  |                 |            |                |                    |                        |                                       |                                 |
|                  |                 |            |                |                    |                        | 1                                     |                                 |

FIG. 24 GENERATOR (INNER PARTS) ジェネレータ (インナパーツ)



| A: 4LB1F         | A01 B: 4LB1TPA0 | 1          |                     |              |             |                                          |
|------------------|-----------------|------------|---------------------|--------------|-------------|------------------------------------------|
| Item No.<br>見出番号 |                 | Mark<br>記号 | Description<br>部品名称 |              | Req'd<br>個数 | Remarks : serial No.<br>備考 <b>:</b> 実施号車 |
| Α                | Z-8-97225-117-0 |            | GENERATOR ASSY      | シ゛ェネレータアッセン  | 1           | INC.1-26                                 |
| 1                | Z-8-97072-840-0 |            | ROTOR               | ロータ          | 1           | INC.2,3                                  |
| 2                | Z-8-94135-753-0 |            | BEARING