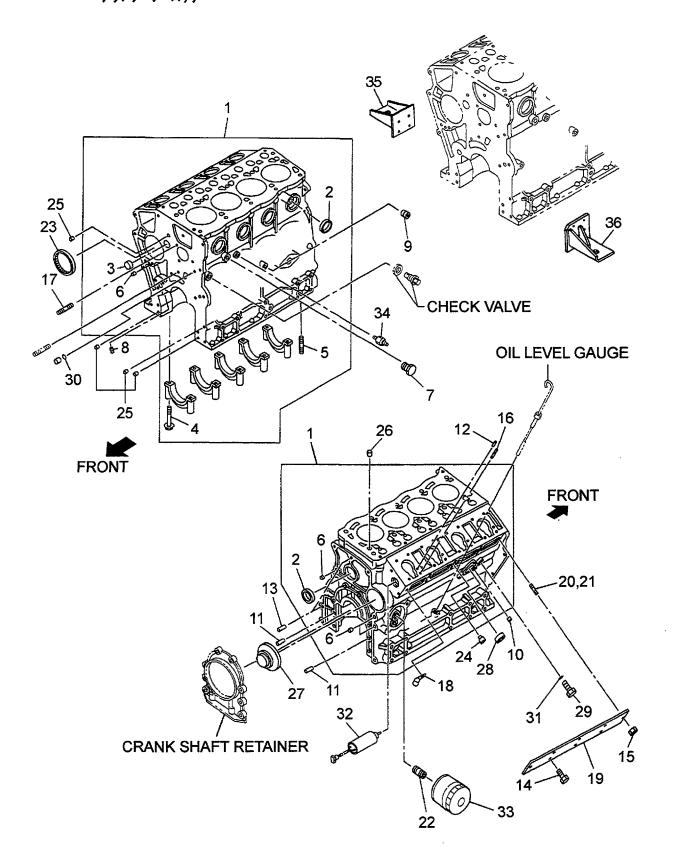

FIG. 1 CYLINDER BLOCK シリンタ゛フ゛ロック

| Item No<br>見出番号 | 1               | Mark<br>記号 | Descriptio<br>部品名称    |                | Req'd<br>個数 | Remarks : serial No<br>備考:実施号車 |
|-----------------|-----------------|------------|-----------------------|----------------|-------------|--------------------------------|
| 1               | Z-8-97231-540-3 |            | BLOCK,CYLINDER        | フ゛ロック          | 1           | A                              |
| -               | Z-8-97231-541-2 |            | BLOCK,CYLINDER        | <b>プ</b> ロック   | 1           | INC.2-6<br>B<br>INC.2-6        |
| 2               | Z-8-94229-853-0 |            | CUP,SEALING           | カッフ°           | 5           | 1140.2-0                       |
| 3               | Z-8-97209-609-0 |            | CUP,SEALING           | カッフ°           | 1           |                                |
| 4               | Z-8-94167-471-1 |            | BOLT                  | <b>ホ</b> ゙ルト   | 10          |                                |
| 5               | Z-9-0411-0616-0 |            | STUD                  | スタット゛          | 2           |                                |
| 6               | Z-5-09600-013-0 |            | CUP,SEALING           | カッフ°           | 4           | A                              |
| -               | Z-5-09600-013-0 | ļ          | CUP,SEALING           | カッフ°           | 6           | В                              |
| 7               | Z-9-09664-001-0 |            | PLUG,WATER DRAIN      | プ <i>ラ</i> グ   | 1           |                                |
| 8               | Z-9-0920-4510-0 |            | PLUG                  | フ°ラク*          | 1           |                                |
| 9               | Z-1-09605-019-0 |            | PLUG                  | フ°ラク*          | 1           |                                |
| 10              | Z-1-09605-050-0 |            | PLUG                  | プラク <i>゙</i>   | 3           |                                |
| 11              | Z-9-0816-0616-0 |            | PIN,STRAIGHT          | t°ン            | 2           |                                |
| 12              | Z-9-09878-532-0 |            | PIN,STRAIGHT          | t°>            | 4           |                                |
| 13              | Z-9-0816-0816-0 |            | PIN                   | ピン             | 2           |                                |
| 14              | Z-0-2808-0614-0 |            | BOLT                  | ホールト           | 6.          |                                |
| 15              | Z-8-97137-836-0 |            | NUT                   | ナット            | 2           |                                |
| 16              | Z-1-09305-005-0 |            | STUD                  | スタット・          | 8           |                                |
| 17              | Z-8-97262-145-0 |            | STUD                  | スタット・          | 1           |                                |
| 18              | Z-9-09916-893-1 |            | CLIP                  | クリッフ°          | 1           | В                              |
| 19              | Z-8-97077-787-2 |            | COVER                 | カパー            | 1           |                                |
| 20              | Z-8-97262-147-1 |            | STUD                  | スタット゛          | 1           |                                |
| 21              | Z-8-97262-148-1 |            | STUD                  | スタット゛          | 1           |                                |
| 22              | Z-8-94325-595-0 |            | STUD                  | スタット*          | 1           |                                |
| 23              | Z-8-97047-056-0 |            | BEARING, NEEDLE       | ベアリング          | 1           |                                |
| 24              | Z-8-97039-495-3 |            | PIN                   | ピン             | 2           |                                |
| 25              | Z-9-11229-058-1 |            | DOWEL                 | タ゛ウエル          | 2           |                                |
| 26              | Z-8-94200-819-0 |            | DOWEL                 | 9" PIN         | 2           |                                |
| 27              | Z-8-97047-142-1 |            | PLUG,THRUST           | フ°ラク*          | 1           |                                |
| 28              | Z-1-09600-012-1 |            | CAP,SEALING           | キャップ°          | 1           |                                |
| 29              | Z-5-09604-016-0 |            | PLUG                  | フ° ラク゛         | 1           |                                |
| 30              | Z-9-0956-5213-0 |            | GASKET                | カ゛スケット         | 1           | Α                              |
| S               | Z-5-87812-671-2 |            | GASKET SET            | カ゛スケットセット      | 1           | Α                              |
|                 |                 |            |                       |                |             | INC.31 & etc.                  |
| -               | Z-5-87812-670-2 |            | GASKET SET            | カ゛スケットセット      | 1           | В                              |
|                 |                 |            |                       |                |             | INC.31 & etc.                  |
|                 | Z-9-0957-2014-0 | *          | GASKET                | カ゛スケット         | 1           |                                |
| 32              | Z-8-97183-014-1 |            | SOLENOID, ENGINE STOP | <b>አ</b> ኮንፈኑ, | i i         | Α                              |
| -               | Z-8-97115-289-0 |            | SOLENOID, ENGINE STOP | ソレノイト*         | 1           | В                              |
| 33              | 20801-01432     |            | ELEMENT, OIL FILTER   | ールメント          | 1           |                                |
| Ï               | Z-1-82410-008-2 |            | SWITCH,OIL PRESSURE   | スイッチ           | 1           |                                |
|                 | Z-8-97109-365-2 |            | FOOT                  | フット            | 1           |                                |
| 36              | Z-8-97109-366-2 |            | FOOT                  | フット            | 1           |                                |
|                 |                 |            |                       |                |             |                                |
|                 |                 |            |                       |                |             |                                |
| !               | !               | 1 1        |                       |                |             |                                |