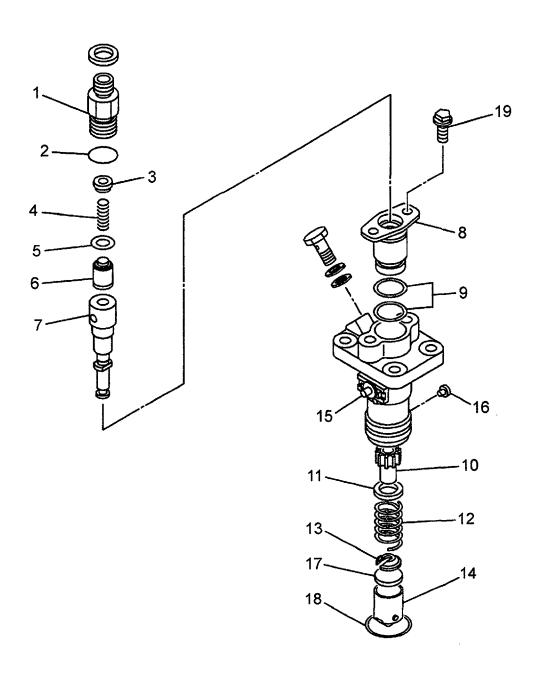

FIG. 9 CYLINDER HEAD COVER シリンタ・ヘット・カハ・-

A: 4LB1PA01 B: 4LB1TPA01

| tem No.<br>見出番号 | Part No.<br>部品番号 | Mark<br>記号 | Desc<br>部品     | cription<br>品名称                     | Req'd<br>個数 | Remarks : serial No.<br>備考:実施号車 |
|-----------------|------------------|------------|----------------|-------------------------------------|-------------|---------------------------------|
| 1               | Z-8-97117-629-1  |            | COVER          | カハ*ー                                | 1           | A<br>INC.2-4                    |
| -               | Z-8-97117-633-1  |            | COVER          | <i>ከ</i> ሶ* –                       | 1           | В                               |
| 2               | Z-8-94329-549-0  |            | VALVE,PCV      | ハ゛ルフ゛                               | 1           | _                               |
| 3               | Z-9-9349-0435-0  |            | SCREW          | スクリュ                                | 4           |                                 |
| 4               | Z-8-97085-347-0  |            | HOUSING        | ハウシェンク                              | 1           |                                 |
| 5               | Z-8-94133-207-5  |            | CAP,OIL FILLER | キャップ                                | 1           | INC.6                           |
| S               | Z-5-87812-671-2  |            | GASKET SET     | ガスケットセット                            | 1           | A                               |
| Ĭ               |                  |            |                | ,,,,,,,,,,,,,,,,,,,,,,,,,,,,,,,,,,, |             | INC.6,9 & etc.                  |
| _               | Z-5-87812-670-2  |            | GASKET SET     | カ゛スケットセット                           | 1           | В                               |
|                 |                  | İ          |                |                                     |             | INC.6,9 & etc.                  |
| 6               | Z-8-94123-623-1  | *          | GASKET         | カ゛スケット                              | 1           |                                 |
| 7               | Z-0-2808-0620-0  |            | BOLT           | ホールト                                | 11          |                                 |
| 8               | Z-0-2808-0640-0  |            | BOLT           | <b>ቱ</b> "                          | 4           |                                 |
| 9               | Z-8-97085-886-0  | *          | GASKET         | カ՟スケット                              | 1           | A                               |
| -               | Z-8-97077-809-0  | *          | GASKET         | カ・スケット                              | 1           | В                               |
| 10              | Z-8-97117-636-1  |            | HOSE           | ホース                                 | 1           | A                               |
| -               | Z-0-0270-9600-0  |            | HOSE           | ホース                                 | 1           | В                               |
| 11              | Z-5-09707-004-1  |            | CLIP           | クリッフ°                               | 2           | A                               |
| -               | Z-5-09707-004-1  |            | CLIP           | クリッフ゜                               | 1           | В                               |
|                 |                  |            |                |                                     |             |                                 |
|                 |                  |            |                |                                     |             |                                 |