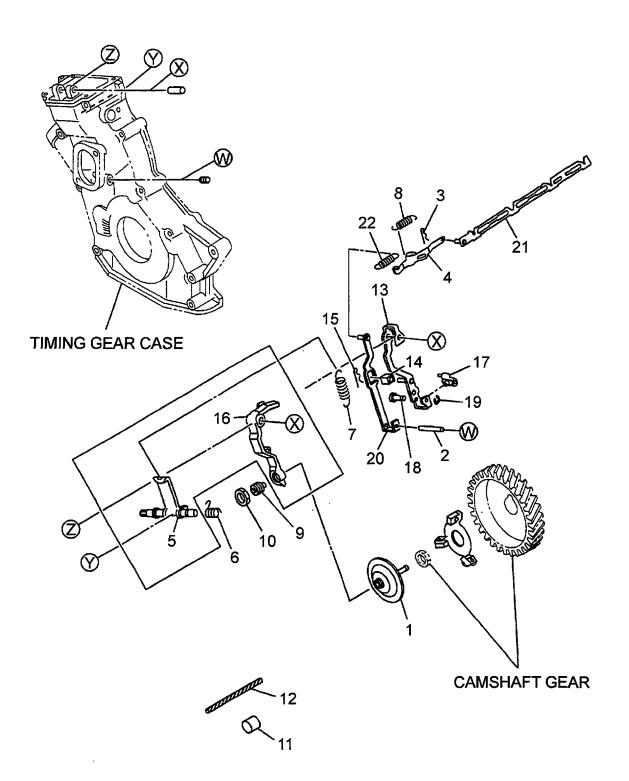

FIG. 3 TIMING GEAR CASE タイミンク・キ・ヤーケース

| A: 4LB1P         | A01 B: 4LB1TPA0 | 1          |                  |                   |             |                                 |
|------------------|-----------------|------------|------------------|-------------------|-------------|---------------------------------|
| Item No.<br>見出番号 |                 | Mark<br>記号 | l .              | iption<br>名称      | Req'd<br>個数 | Remarks : serial No.<br>備考:実施号車 |
| 1                | Z-8-97303-420-0 |            | CASE,TIMING GEAR | ケース               | 1           | INC.2                           |
| 2                | Z-5-09605-019-2 |            | PLUG             | <b>プラク</b> ゙      | 1           |                                 |
| 3                | Z-0-9115-0208-0 |            | NUT              | ナット               | 2           |                                 |
| 4                | Z-0-9115-0210-0 |            | NUT              | ナット               | 2           |                                 |
| S                | Z-5-87812-671-2 |            | GASKET SET       | カ゛スケットセット         | 1           | A                               |
|                  |                 |            |                  |                   |             | INC.5 & etc.                    |
| -                | Z-5-87812-670-2 |            | GASKET SET       | <i>カ՟ス</i> ケットセット | 1           | В                               |
|                  |                 | 1          |                  |                   |             | INC.5 & etc.                    |
| 5                | Z-5-09625-079-0 | *          | SEAL,OIL         | シール               | 1           |                                 |
| 6                | Z-5-09300-065-0 |            | STUD             | スタット              | 1           |                                 |
| 7                | Z-8-97262-146-1 |            | STUD             | スタット゛             | 1           |                                 |
| 8                | Z-9-0441-1040-0 |            | STUD             | スタット゛             | 2           |                                 |
| 9                | Z-0-2808-0830-0 |            | BOLT             | <i></i> ቴ * ルト    | 3           |                                 |
| 10               | Z-8-97169-196-1 |            | PLATE            | プ゚レート             | 1           | INC.11                          |
| 11               | Z-1-09605-050-0 |            | PLUG             | プ <del>ラ</del> グ  | 1           |                                 |
| 12               | Z-5-11321-036-0 |            | COVER,PUMP       | カハ゛ー              | 1           |                                 |
| 13               | Z-5-11321-091-0 |            | SPACER           | スペ−サ              | 1           |                                 |
| 14               | Z-5-11322-018-0 |            | GASKET           | <i>カ՟ス</i> ケット    | 1           |                                 |
| 15               | 03000-06007     |            | BEARING          | ヘ゛アリンク゛           | 2           |                                 |
| 16               | Z-8-97081-930-1 |            | GEAR,PTO         | +°7-              | 1           |                                 |
| 17               | 03000-06007     |            | BEARING          | ヘ゛アリンク゛           | 1           |                                 |
| 18               | 03000-06207     |            | BEARING          | ヘ゛アリンク゛           | 1           |                                 |
| 19               | Z-0-2808-0880-0 |            | BOLT             | <b>ホ</b> *ルト      | 6           |                                 |
| 20               | Z-0-2809-0860-0 |            | BOLT             | <b>ታ</b> ՟ルト      | 2           |                                 |
| 21               | Z-0-2808-0845-0 |            | BOLT             | <b>ホ</b> ゙ルト      | 4           |                                 |
| 22               | Z-9-11229-058-1 |            | DOWEL            | タ゛ウエル             | 1           |                                 |
| 23               | Z-8-94425-685-2 |            | CAP,OIL FILLER   | キャッフ°             | . 1         | INC.24                          |
| 24               | Z-8-94123-623-1 |            | GASKET           | カ゛スケット            | 1           |                                 |
|                  |                 |            |                  |                   |             |                                 |
|                  |                 |            |                  |                   |             |                                 |
|                  |                 |            |                  |                   |             |                                 |
|                  |                 |            |                  |                   |             |                                 |
|                  |                 |            |                  |                   |             |                                 |
|                  |                 |            |                  |                   |             |                                 |
|                  |                 |            |                  |                   |             |                                 |
|                  |                 |            |                  |                   |             |                                 |
|                  |                 |            |                  |                   |             |                                 |
|                  |                 |            |                  |                   |             |                                 |
|                  |                 |            |                  |                   |             | •                               |
|                  |                 |            |                  |                   |             |                                 |
|                  |                 |            |                  |                   |             |                                 |
|                  |                 |            |                  |                   |             |                                 |
|                  |                 |            |                  |                   |             |                                 |
|                  | ,               |            |                  |                   |             |                                 |
|                  |                 |            |                  |                   | 1           |                                 |
|                  |                 |            |                  |                   |             |                                 |
|                  |                 |            |                  |                   |             |                                 |
|                  |                 |            |                  |                   |             |                                 |
|                  |                 |            |                  |                   |             |                                 |
|                  |                 |            |                  |                   |             |                                 |

FIG. 4 TIMING CHAIN CASE (1/2) タイミンク・チェーンケース

| A: 4LB1F         | T               |            |                | )                   |                                       | D           | Domester contact No.            |
|------------------|-----------------|------------|----------------|---------------------|---------------------------------------|-------------|---------------------------------|
| Item No.<br>見出番号 |                 | Mark<br>記号 |                | Description<br>部品名称 |                                       | Req'd<br>個数 | Remarks : serial No.<br>備考:実施号車 |
| 1                | Z-9-0816-0850-0 |            | SHAFT,LEVER    | <b>&gt;</b> 1       | <u>-</u> フト                           | 1           |                                 |
| 2                | Z-8-97016-446-0 |            | SHAFT,LEVER    | 5+                  | <b>7</b> フト                           | 1           |                                 |
| 3                | Z-8-97161-764-0 |            | COVER          | ות                  | 1"-                                   | 1           |                                 |
| S                | Z-5-87812-671-2 |            | GASKET SET     | <b>カ</b> ゙          | スケットセット                               | 1           | A                               |
|                  |                 |            |                |                     |                                       |             | INC.4,10,15,33 & etc.           |
| -                | Z-5-87812-670-2 |            | GASKET SET     | <b>カ</b> *          | スケットセット                               | 1           | В                               |
|                  |                 |            |                |                     |                                       |             | INC.4,10,15,33 & etc.           |
| 4                | Z-5-09503-132-1 | *          | GASKET         | <b>ħ</b> *          | スケット                                  | 2           |                                 |
| 5                | Z-9-0911-1406-0 |            | NUT            | ナッ                  | <b>/</b> F                            | 3           |                                 |
| 6                | Z-9-0911-0406-0 |            | NUT            | ナッ                  | <b>/</b> F                            | 1           |                                 |
| 7                | Z-5-09400-048-0 |            | NUT            | ナッ                  | <b>/</b> F                            | 1           |                                 |
| 8                | Z-5-15669-002-1 |            | CAP            | <del>*</del> †      | <u>゙</u> ッフ゜                          | 1           |                                 |
| 9                | Z-8-97049-328-1 | 1          | LEVER,CONTROL  | VI                  | <b>\*</b> -                           | 1           |                                 |
| 10               | Z-1-09623-055-0 | *          | GASKET         | カ°                  | スケット                                  | 2           |                                 |
| 11               | Z-5-09503-135-0 |            | WASHER,THRUST  | <b>7</b> %          | シャ                                    | 2           |                                 |
| 12               | Z-9-0911-0508-0 |            | NUT            | ナッ                  | <i>/</i> F                            | 1           |                                 |
| 13               | Z-8-97082-114-0 |            | SPRING         | 7.7                 | プ リンク ゛                               | 1           |                                 |
| 14               | Z-8-97303-454-0 |            | LEVER,FUEL CUT | <i>∪r</i>           | <b>\</b> "-                           | 1           |                                 |
| 15               | Z-8-97064-688-1 | *          | GASKET         | <b>カ</b> *          | スケット                                  | 1           |                                 |
| 16               | Z-8-97262-883-0 |            | BUSHING        |                     | <b>゚</b> ッシンク゛                        | 1           |                                 |
| 17               | Z-0-2808-0620-0 |            | BOLT           | <b>す</b> ゛          | ルト                                    | 4           |                                 |
| 18               | Z-0-2808-0614-0 |            | BOLT           | す。                  | ルト                                    | 1           |                                 |
| 19               | Z-8-97072-830-0 |            | BOLT           | ホ*                  | W.                                    | 1           |                                 |
| 20               | Z-1-09605-019-0 |            | PLUG           |                     | · ラク*                                 | 1           |                                 |
| 21               | Z-1-09605-050-0 |            | PLUG           |                     | · ラク*                                 | 1           |                                 |
| 22               | Z-8-97039-584-1 |            | SCREW          |                     | りュ                                    | 1           |                                 |
| 23               | Z-8-97016-441-0 |            | SCREW,SET      |                     | リュ                                    | 1           |                                 |
| 24               | Z-9-0916-0504-0 |            | WASHER         |                     | シャ                                    | 1           |                                 |
| 25               | Z-9-0916-0704-0 |            | WASHER         |                     | シャ                                    | 1           |                                 |
| 26               | Z-9-0918-5403-0 |            | RING,SNAP      |                     | n'                                    | 1           |                                 |
| 27               | Z-8-94317-638-1 |            | SCREW          |                     | りュ                                    | 1           |                                 |
| _                | Z-5-09120-015-1 |            | SCREW          |                     | りュ                                    | 1           |                                 |
| 28               | Z-9-0915-0508-0 |            | WASHER         |                     | シャ                                    | 2           |                                 |
| 29               | Z-9-0816-0436-0 |            | PIN,SPRING     | ť°                  |                                       | 1           |                                 |
| 30               | Z-8-97047-052-1 |            | BRACKET        |                     | ラケット                                  | '           |                                 |
| 31               | Z-8-97307-467-1 |            | COVER          |                     | \"-                                   | 1           |                                 |
| 32               | Z-5-11129-006-0 |            | CUP,SEALING    |                     | ゚゚゚゚゚゙゚゚゚                             | 1           |                                 |
| 33               | Z-8-97226-842-1 | *          | GASKET         |                     | スケット                                  | 1 1         |                                 |
| 34               | Z-8-97039-546-1 |            | SPRING         |                     | ペリント<br>プ・リンク゛                        | ;           |                                 |
| 35               | Z-9-0911-0508-0 |            | NUT            | ナッ                  |                                       |             |                                 |
| 36               | Z-8-97262-817-0 |            | BUSHING        |                     | ゚゚゚゚゚゚゚゚゚゚゚゙゚゚゙゚゚゙゚゚゚゚゚゚゙゚゚゚゚゚゚゚゚゚゚゚゚ |             |                                 |
| 37               | Z-8-94454-615-0 |            | CUP,SEALING    |                     | iJ°                                   |             | ,                               |
| 38               | Z-9-0956-5114-0 |            | GASKET         |                     | <i></i>                               |             | В                               |
| 39               | Z-9-0956-5116-0 |            | GASKET         |                     | <i>አን</i> ንኮ<br><i>አ</i> ታット          |             | В                               |
|                  |                 |            |                |                     |                                       |             |                                 |
|                  |                 |            |                |                     |                                       |             |                                 |

FIG. 5 TIMING CHAIN CASE (2/2) タイミング・チェーンケース

| A: 4LB1P         | A01 B: 4LB1TPA0        | 1          |                |                    |                  |             |                                 |
|------------------|------------------------|------------|----------------|--------------------|------------------|-------------|---------------------------------|
| Item No.<br>見出番号 | Part No.<br>部品番号       | Mark<br>記号 |                | escription<br>部品名称 |                  | Req'd<br>個数 | Remarks : serial No.<br>備考:実施号車 |
| 1                | Z-8-97147-489-2        |            | SLEEVE         |                    | スリーフ゛            | 1           |                                 |
| 2                | Z-9-0816-0545-0        |            | SHAFT,LEVER    |                    | シャフト             | 1           |                                 |
| 3                | Z-1-09747-002-0        |            | PIN            |                    | ピン               | 1           |                                 |
| 4                | Z-8-97148-550-0        |            | PLATE,LINK     |                    | プ゚レート            | 1           |                                 |
| K                | Z-8-97093-549-4        |            | LEVER KIT      |                    | レハ゛ーキット          | 1           | INC.5,16                        |
| 5                | Z-8-97034-642-4        | *          | LEVER          |                    | √N* <b>–</b>     | 1           |                                 |
| 6                | Z-8-97016-940-0        |            | SPRING         |                    | スプリング            | 1           |                                 |
| 7                | Z-8-97167-974-0        |            | SPRING         |                    | スプリング            | 1           | A                               |
| -                | Z-8-97076-903-0        |            | SPRING         |                    | スプリング            | 1           | В                               |
| 8                | Z-8-97120-486-0        |            | SPRING         |                    | スフ°リンク゛          | 1           | Α                               |
| -                | Z-8-97034-643-2        |            | SPRING         | •                  | <b>スプリング</b>     | 1           | В                               |
| 9                | Z-8-97120-430-0        |            | SCREW,ADJUST   |                    | スクリュ             | 1           | A                               |
| -                | Z-8-97117-084-0        |            | SCREW,ADJUST   |                    | スクリュ             | 1           | В                               |
| 10               | Z-8-94130-438-0        |            | NUT            | :                  | ナット              | 1           |                                 |
| 11               | Z-1-15739-002-0        |            | SEAL,LEAD      |                    | )—N              | 2           |                                 |
| 12               | Z-9-81325-446-0        |            | WIRE           | 1                  | フイヤ              | 2           |                                 |
| 13               | <b>Z-8-97303-577-2</b> |            | LEVER,GUIDE    | 1                  | //\*-            | 1           |                                 |
| 14               | Z-8-97303-583-0        |            | PIECE,GUIDE    |                    | ≥°−X             | 1           | ,                               |
| 15               | Z-1-09747-002-0        |            | PIN            | I                  | <b>≤</b> °ン      | 1           |                                 |
| 16               | Z-8-97034-637-6        | *          | LEVER,TENSION  | 1                  | /N* <del>-</del> | 1           |                                 |
| 17               | Z-8-97034-638-3        |            | SHIFTER        | :                  | シフタ              | 1           |                                 |
| 18               | Z-8-97303-667-0        |            | SHAFT          |                    | シャフト             | 1           |                                 |
| 19               | Z-9-0918-5404-0        |            | RING,SNAP      |                    | リンク゛             | 1           |                                 |
| 20               | Z-8-97303-580-2        |            | LEVER,FLOATING |                    | ノハ゛ー             | 1           |                                 |
| 21               | Z-8-97077-802-1        |            | LINK           |                    | リンク              | 1           |                                 |
| 22               | Z-8-97083-714-0        |            | SPRING         | •                  | <b>マプリング</b>     | 1           |                                 |
|                  |                        |            |                |                    |                  |             |                                 |
|                  |                        |            |                |                    |                  |             |                                 |
|                  |                        |            |                |                    |                  |             |                                 |
|                  |                        |            |                |                    |                  |             |                                 |
|                  |                        |            |                |                    |                  |             |                                 |
|                  |                        |            |                | •                  |                  |             |                                 |
|                  |                        |            |                |                    |                  |             |                                 |
|                  |                        |            |                |                    |                  |             |                                 |
|                  |                        |            |                |                    |                  |             |                                 |
|                  |                        |            |                |                    |                  |             |                                 |
|                  |                        |            |                |                    |                  |             |                                 |
|                  |                        |            |                |                    |                  |             |                                 |
|                  |                        |            |                |                    |                  |             |                                 |
|                  |                        |            |                |                    |                  |             |                                 |
|                  |                        |            |                |                    |                  |             |                                 |
|                  |                        |            |                |                    |                  |             |                                 |
|                  |                        |            |                |                    |                  |             |                                 |
|                  |                        |            |                |                    |                  |             |                                 |
|                  |                        |            |                |                    |                  |             |                                 |
|                  |                        |            |                |                    |                  |             |                                 |
|                  |                        |            |                |                    |                  |             |                                 |
|                  | ľ                      |            |                |                    |                  |             |                                 |
|                  |                        |            |                |                    |                  |             |                                 |
|                  |                        |            |                |                    |                  | 1           |                                 |