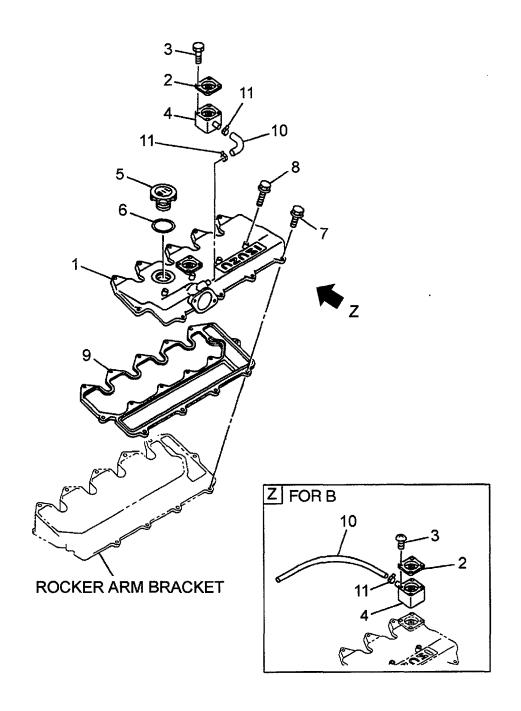

FIG. 9 CYLINDER HEAD COVER シリンタ・ヘット・カハ・-

A: 4LB1PA01 B: 4LB1TPA01

| tem No.<br>見出番号 | Part No.<br>部品番号 | Mark<br>記号 | Desc<br>部品     | cription<br>品名称                     | Req'd<br>個数 | Remarks : serial No.<br>備考:実施号車 |
|-----------------|------------------|------------|----------------|-------------------------------------|-------------|---------------------------------|
| 1               | Z-8-97117-629-1  |            | COVER          | カハ*ー                                | 1           | A<br>INC.2-4                    |
| -               | Z-8-97117-633-1  |            | COVER          | <i>ከ</i> ሶ* –                       | 1           | В                               |
| 2               | Z-8-94329-549-0  |            | VALVE,PCV      | ハ゛ルフ゛                               | 1           | _                               |
| 3               | Z-9-9349-0435-0  |            | SCREW          | スクリュ                                | 4           |                                 |
| 4               | Z-8-97085-347-0  |            | HOUSING        | ハウシェンク                              | 1           |                                 |
| 5               | Z-8-94133-207-5  |            | CAP,OIL FILLER | キャップ                                | 1           | INC.6                           |
| S               | Z-5-87812-671-2  |            | GASKET SET     | ガスケットセット                            | 1           | A                               |
| Ĭ               |                  |            |                | ,,,,,,,,,,,,,,,,,,,,,,,,,,,,,,,,,,, |             | INC.6,9 & etc.                  |
| _               | Z-5-87812-670-2  |            | GASKET SET     | カ゛スケットセット                           | 1           | В                               |
|                 |                  | İ          |                |                                     |             | INC.6,9 & etc.                  |
| 6               | Z-8-94123-623-1  | *          | GASKET         | カ゛スケット                              | 1           |                                 |
| 7               | Z-0-2808-0620-0  |            | BOLT           | ホールト                                | 11          |                                 |
| 8               | Z-0-2808-0640-0  |            | BOLT           | <b>ቱ</b> "                          | 4           |                                 |
| 9               | Z-8-97085-886-0  | *          | GASKET         | カ՟スケット                              | 1           | A                               |
| -               | Z-8-97077-809-0  | *          | GASKET         | カ・スケット                              | 1           | В                               |
| 10              | Z-8-97117-636-1  |            | HOSE           | ホース                                 | 1           | A                               |
| -               | Z-0-0270-9600-0  |            | HOSE           | ホース                                 | 1           | В                               |
| 11              | Z-5-09707-004-1  |            | CLIP           | クリッフ°                               | 2           | A                               |
| -               | Z-5-09707-004-1  |            | CLIP           | クリッフ゜                               | 1           | В                               |
|                 |                  |            |                |                                     |             |                                 |
|                 |                  |            |                |                                     |             |                                 |