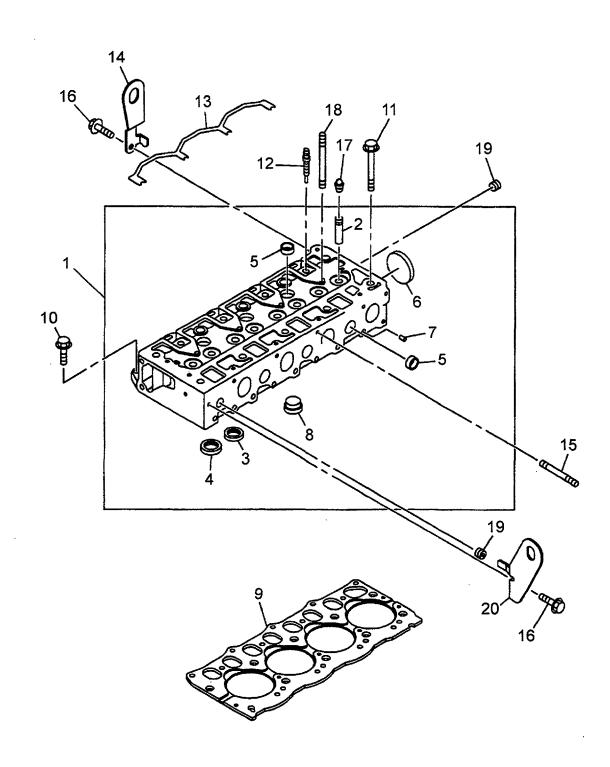

FIG. 8 CYLINDER HEAD シリンタ ヘット

| A: 4LB1P         | A01 B: 4LB1TPA0     | 1          |                      |                     |             |                                 |
|------------------|---------------------|------------|----------------------|---------------------|-------------|---------------------------------|
| Item No.<br>見出番号 |                     | Mark<br>記号 | Description<br>部品名称  | 1                   | Req'd<br>個数 | Remarks : serial No.<br>備考:実施号車 |
| 1                | Z-8-97163-403-2     |            | HEAD,CYLINDER        | ^y <b>/</b> *       | 1           | INC.2-8                         |
| 2                | Z-8-97031-749-0     |            | GUIDE,VALVE          | <b>ታ</b> *          | 8           |                                 |
| 3                | Z-8-97031-710-2     |            | SEAT,INLET VALVE     | シート                 | 4           |                                 |
| 4                | Z-8-97031-711-0     |            | SEAT,EXHAUST VALVE   | シート                 | 4           |                                 |
| 5                | Z-8-97209-609-0     |            | CUP,SEALING          | カッフ゜                | 6           |                                 |
| 6                | Z-1-09600-005-1     |            | CUP,SEALING          | カッフ゜                | 1           |                                 |
| 7                | Z-8-97233-429-0     |            | CUP,SEALING          | カッフ゜                | 5           |                                 |
| 8                | Z-8-97044-635-1     |            | PLUG,HOT             | プ <del>ラ</del> グ    | 4           |                                 |
| s                | Z-5-87812-671-2     |            | GASKET SET           | カ゛スケットセット           | 1           | A                               |
|                  |                     |            |                      |                     |             | INC.9,17 & etc.                 |
| -                | Z-5-87812-670-2     |            | GASKET SET           | カ゛スケットセット           | 1           | В                               |
|                  |                     |            |                      |                     |             | INC.9,17 & etc.                 |
| 9                | Z-8-97077-788-0     | *          | GASKET               | カ <sup>ト</sup> スケット | 1           |                                 |
| 10               | Z-8-94463-784-0     |            | BOLT                 | <b>ホ</b> * ルト       | 5           |                                 |
| 11               | Z-8-97036-959-1     | 1          | BOLT                 | <b>ホ</b> *ルト        | 10          |                                 |
| 12               | Z-8-97106-549-1     |            | PLUG,GLOW            | プ゚ラク゛               | 4           |                                 |
| 13               | Z-8-97085-810-1     |            | CONNECTOR, GLOW PLUG | コネクタ                | 1           |                                 |
| 14               | Z-8-97085-390-0     |            | HANGER,REAR          | ハンカ゛                | 1           |                                 |
| 15               | Z-5-09300-065-0     |            | STUD                 | スタット゛               | 2           |                                 |
| 16               | Z-0-2808-0816-0     |            | BOLT                 | ホ゛ルト                | 2           |                                 |
| 17               | Z-8-94110-559-1     | *          | SEAL,OIL             | シール                 | 8           |                                 |
| 18               | Z-8-97094-641-1     | `          | STUD                 | スタット゛               | 6           |                                 |
| 19               | Z-5-09605-005-0     |            | PLUG                 | プラグ                 | 2           |                                 |
| 20               | Z-8-97085-389-0     |            | HANGER,FRONT         | ハンカ゛                | 1           |                                 |
| 20               | 2 0 0 7 0 0 0 0 0 0 |            | TIANGER, HOW         |                     | '           |                                 |
|                  |                     |            |                      |                     |             | ·                               |
|                  |                     |            |                      |                     |             |                                 |
|                  |                     |            |                      |                     |             |                                 |
|                  |                     |            |                      |                     |             |                                 |
|                  |                     |            |                      |                     |             |                                 |
|                  |                     |            |                      |                     |             |                                 |
|                  |                     |            |                      |                     |             |                                 |
|                  |                     |            |                      |                     |             |                                 |
|                  |                     |            |                      |                     |             |                                 |
|                  |                     |            |                      |                     |             |                                 |
|                  |                     |            |                      |                     |             |                                 |
|                  |                     |            |                      |                     |             |                                 |
|                  |                     |            |                      |                     |             |                                 |
|                  |                     |            |                      |                     |             |                                 |
| :                |                     |            |                      |                     |             |                                 |
|                  |                     |            |                      |                     |             | •                               |
|                  |                     |            |                      |                     |             |                                 |
|                  |                     |            |                      |                     |             |                                 |
|                  |                     |            |                      |                     |             |                                 |
|                  |                     |            |                      |                     |             |                                 |
|                  |                     |            |                      |                     |             |                                 |
|                  |                     |            |                      |                     |             |                                 |
|                  |                     |            |                      |                     |             |                                 |
|                  |                     |            |                      |                     |             |                                 |
|                  |                     | \          |                      |                     |             |                                 |
|                  |                     |            |                      |                     |             |                                 |