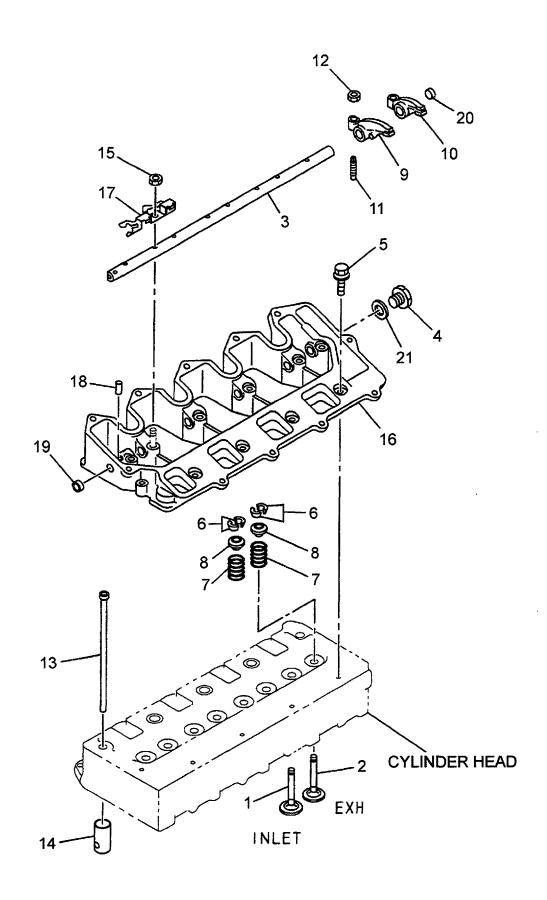

FIG. 8 CYLINDER HEAD シリンタ ヘット

| A: 4LB1P         | A01 B: 4LB1TPA0     | 1          |                      |                     |             |                                 |
|------------------|---------------------|------------|----------------------|---------------------|-------------|---------------------------------|
| Item No.<br>見出番号 |                     | Mark<br>記号 | Description<br>部品名称  | 1                   | Req'd<br>個数 | Remarks : serial No.<br>備考:実施号車 |
| 1                | Z-8-97163-403-2     |            | HEAD,CYLINDER        | ^y <b>/</b> *       | 1           | INC.2-8                         |
| 2                | Z-8-97031-749-0     |            | GUIDE,VALVE          | <b>ታ</b> *          | 8           |                                 |
| 3                | Z-8-97031-710-2     |            | SEAT,INLET VALVE     | シート                 | 4           |                                 |
| 4                | Z-8-97031-711-0     |            | SEAT,EXHAUST VALVE   | シート                 | 4           |                                 |
| 5                | Z-8-97209-609-0     |            | CUP,SEALING          | カッフ゜                | 6           |                                 |
| 6                | Z-1-09600-005-1     |            | CUP,SEALING          | カッフ゜                | 1           |                                 |
| 7                | Z-8-97233-429-0     |            | CUP,SEALING          | カッフ゜                | 5           |                                 |
| 8                | Z-8-97044-635-1     |            | PLUG,HOT             | プ <del>ラ</del> グ    | 4           |                                 |
| s                | Z-5-87812-671-2     |            | GASKET SET           | カ゛スケットセット           | 1           | A                               |
|                  |                     |            |                      |                     |             | INC.9,17 & etc.                 |
| -                | Z-5-87812-670-2     |            | GASKET SET           | カ゛スケットセット           | 1           | В                               |
|                  |                     |            |                      |                     |             | INC.9,17 & etc.                 |
| 9                | Z-8-97077-788-0     | *          | GASKET               | カ <sup>ト</sup> スケット | 1           |                                 |
| 10               | Z-8-94463-784-0     |            | BOLT                 | <b>ホ</b> * ルト       | 5           |                                 |
| 11               | Z-8-97036-959-1     | 1          | BOLT                 | <b>ホ</b> *ルト        | 10          |                                 |
| 12               | Z-8-97106-549-1     |            | PLUG,GLOW            | プ゚ラク゛               | 4           |                                 |
| 13               | Z-8-97085-810-1     |            | CONNECTOR, GLOW PLUG | コネクタ                | 1           |                                 |
| 14               | Z-8-97085-390-0     |            | HANGER,REAR          | ハンカ゛                | 1           |                                 |
| 15               | Z-5-09300-065-0     |            | STUD                 | スタット゛               | 2           |                                 |
| 16               | Z-0-2808-0816-0     |            | BOLT                 | ホ゛ルト                | 2           |                                 |
| 17               | Z-8-94110-559-1     | *          | SEAL,OIL             | シール                 | 8           |                                 |
| 18               | Z-8-97094-641-1     | `          | STUD                 | スタット゛               | 6           |                                 |
| 19               | Z-5-09605-005-0     |            | PLUG                 | プラグ                 | 2           |                                 |
| 20               | Z-8-97085-389-0     |            | HANGER,FRONT         | ハンカ゛                | 1           |                                 |
| 20               | 2 0 0 7 0 0 0 0 0 0 |            | TIANGER, HOW         |                     | '           |                                 |
|                  |                     |            |                      |                     |             | ·                               |
|                  |                     |            |                      |                     |             |                                 |
|                  |                     |            |                      |                     |             |                                 |
|                  |                     |            |                      |                     |             |                                 |
|                  |                     |            |                      |                     |             |                                 |
|                  |                     |            |                      |                     |             |                                 |
|                  |                     |            |                      |                     |             |                                 |
|                  |                     |            |                      |                     |             |                                 |
|                  |                     |            |                      |                     |             |                                 |
|                  |                     |            |                      |                     |             |                                 |
|                  |                     |            |                      |                     |             |                                 |
|                  |                     |            |                      |                     |             |                                 |
|                  |                     |            |                      |                     |             |                                 |
|                  |                     |            |                      |                     |             |                                 |
| :                |                     |            |                      |                     |             |                                 |
|                  |                     |            |                      |                     |             | •                               |
|                  |                     |            |                      |                     |             |                                 |
|                  |                     |            |                      |                     |             |                                 |
|                  |                     |            |                      |                     |             |                                 |
|                  |                     |            |                      |                     |             |                                 |
|                  |                     |            |                      |                     |             |                                 |
|                  |                     |            |                      |                     |             |                                 |
|                  |                     |            |                      |                     |             |                                 |
|                  |                     |            |                      |                     |             |                                 |
|                  |                     | \          |                      |                     |             |                                 |
|                  |                     |            |                      |                     |             |                                 |

FIG. 10 VALVE MECHANISM ハ゛ルフ゛メカニス゛ム

| A: 4LB1P         | A01 B: 4LB1TPA0 | 1          |                     |                                               |             |                                 |
|------------------|-----------------|------------|---------------------|-----------------------------------------------|-------------|---------------------------------|
| Item No.<br>見出番号 |                 | Mark<br>記号 | Description<br>部品名称 |                                               | Req'd<br>個数 | Remarks : serial No.<br>備考:実施号車 |
| 1                | Z-8-97102-124-0 |            | VALVE,INLET         | ハ゛ルフ゛                                         | 4           |                                 |
| 2                | Z-8-97034-628-3 |            | VALVE,EXHAUST       | ハ゛ルフ゛                                         | 4           |                                 |
| 3                | Z-8-97077-813-0 |            | SHAFT,ROCKER ARM    | シャフト                                          | 1           |                                 |
| 4                | Z-9-9920-2314-0 |            | PLUG                | フ゜ラク゛                                         | 1           |                                 |
| 5                | Z-0-2808-0625-0 |            | BOLT                | <b>ホ</b> " ルト                                 | 5           |                                 |
| -                | Z-0-2868-0616-0 |            | BOLT                | <b>ホ</b> *ルト                                  | 5           |                                 |
| 6                | Z-8-94239-501-0 |            | COLLAR,SPLIT        | カラー                                           | 16          |                                 |
| 7                | Z-8-97034-629-1 |            | SPRING, VALVE       | スフ°リンク゛                                       | 8           |                                 |
| 8                | Z-8-94251-031-1 |            | SEAT,SPRING         | シート                                           | 8           |                                 |
| 9                | Z-8-97212-518-0 |            | ARM,ROCKER          | <b>7-</b> 4                                   | 4           |                                 |
| 10               | Z-8-97212-520-0 |            | ARM,ROCKER          | アーム                                           | 4           |                                 |
| 11               | Z-8-97010-485-0 |            | SCREW,ADJUST        | スクリュ                                          | 8           |                                 |
| 12               | Z-9-0911-1506-0 |            | NUT                 | ナット                                           | 8           |                                 |
| 13               | Z-8-97066-869-3 |            | ROD,PUSH            | ロット゛                                          | 8           |                                 |
| 14               | Z-8-97124-369-0 |            | TAPPET              | <b>ቃ</b> ላ° ット                                | 8           |                                 |
| 15               | Z-8-97137-836-0 |            | NUT                 | ナット                                           | 6           |                                 |
| 16               | Z-8-97163-419-4 |            | BRACKET             | フ゛ラケット                                        | 1           |                                 |
| 17               | Z-8-97069-887-1 |            | SPRING              | スプリンク゛                                        | 4           |                                 |
| 18               | Z-9-0816-0516-0 |            | PIN,SET             | ピン                                            | 1           |                                 |
| 19               | Z-9-11129-083-0 |            | CUP,SEALING         | カッフ°                                          | 1           |                                 |
| 20               | Z-8-97233-429-0 |            | CUP,SEALING         | カッフ゜                                          | 1           |                                 |
| S                | Z-5-87812-671-2 |            | GASKET SET          | カ゛スケットセット                                     | 1           | A                               |
|                  |                 |            |                     |                                               |             | INC.21 & etc.                   |
| -                | Z-5-87812-670-2 |            | GASKET SET          | カ゚スケットセット                                     | 1           | В                               |
|                  |                 |            |                     |                                               |             | INC.21 & etc.                   |
| 21               | Z-9-0957-1414-0 | *          | GASKET              | <i>ከ*                                    </i> | 1           |                                 |
|                  |                 |            |                     |                                               |             |                                 |
|                  |                 |            |                     |                                               |             |                                 |
|                  |                 |            |                     |                                               |             |                                 |
|                  |                 |            |                     |                                               |             |                                 |
|                  |                 |            |                     |                                               |             |                                 |
|                  |                 |            |                     |                                               |             |                                 |
|                  |                 |            |                     |                                               |             |                                 |
|                  |                 |            |                     |                                               |             |                                 |
|                  |                 |            |                     |                                               |             |                                 |
|                  | }               |            |                     |                                               |             |                                 |
|                  |                 |            |                     |                                               |             |                                 |
|                  |                 |            |                     |                                               |             |                                 |
|                  |                 |            |                     |                                               |             |                                 |
|                  |                 |            |                     |                                               |             |                                 |
|                  |                 |            |                     |                                               |             |                                 |
|                  |                 |            |                     |                                               |             |                                 |
|                  |                 |            |                     |                                               |             |                                 |
|                  |                 | l          |                     |                                               |             |                                 |
|                  |                 |            |                     |                                               |             |                                 |
|                  |                 |            |                     |                                               |             |                                 |
|                  |                 |            |                     |                                               |             |                                 |
|                  |                 |            |                     |                                               |             |                                 |
|                  |                 |            |                     |                                               |             |                                 |
|                  |                 |            |                     |                                               |             |                                 |
|                  |                 |            |                     |                                               |             |                                 |