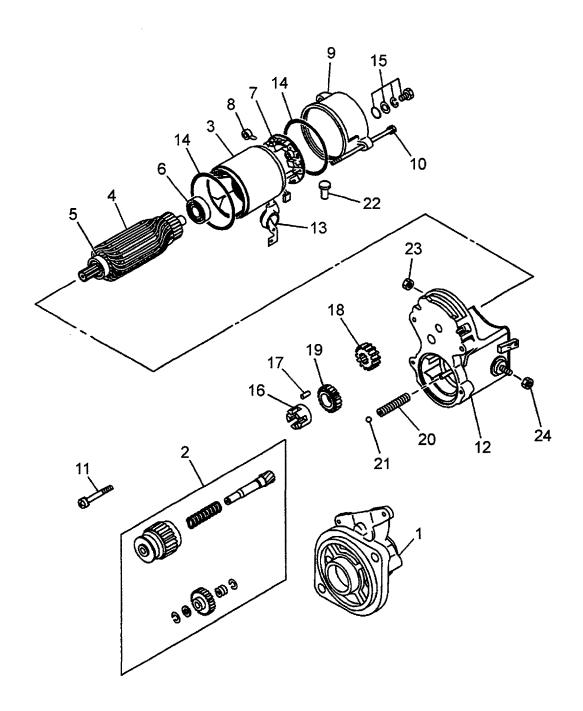

b> * ルト | 1           |                                 |
| 16                     | Z-8-97118-456-0 |            | BRACKET        | フ゛ラケット        | 1           |                                 |
| 17                     | Z-5-82650-093-0 |            | WIRE HARNESS,  |               |             |                                 |
|                        |                 |            | OIL PRESSURE   | ワイヤハーネス       | 1           |                                 |
|                        |                 |            |                |               |             |                                 |
|                        |                 |            |                |               |             |                                 |

FIG. 23 STARTER (INNER PARTS) スタータ (インナハ゜ーツ)



A: 4LB1PA01

| A: 4LB1P         |                 |            |                |                    |                        | · · · · · · · · · · · · · · · · · · · | <del> </del>                    |
|------------------|-----------------|------------|----------------|--------------------|------------------------|---------------------------------------|---------------------------------|
| Item No.<br>見出番号 |                 | Mark<br>記号 |                | escription<br>部品名称 |                        | Req'd<br>個数                           | Remarks : serial No.<br>備考:実施号車 |
| Α                | Z-8-97048-967-3 |            | STARTER ASSY   |                    | スタータアッセン               | 1                                     | INC.1-24                        |
| 1                | Z-8-9707