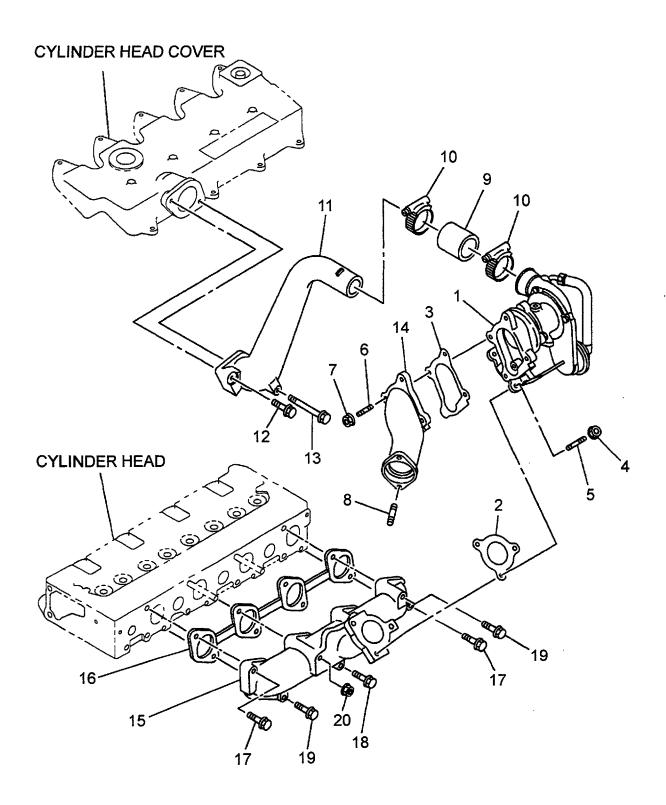

FIG. 8 CYLINDER HEAD シリンタ ヘット

| A: 4LB1P         | A01 B: 4LB1TPA0     | 1          |                      |                     |             |                                 |
|------------------|---------------------|------------|----------------------|---------------------|-------------|---------------------------------|
| Item No.<br>見出番号 |                     | Mark<br>記号 | Description<br>部品名称  | 1                   | Req'd<br>個数 | Remarks : serial No.<br>備考:実施号車 |
| 1                | Z-8-97163-403-2     |            | HEAD,CYLINDER        | ^y <b>/</b> *       | 1           | INC.2-8                         |
| 2                | Z-8-97031-749-0     |            | GUIDE,VALVE          | <b>ታ</b> *          | 8           |                                 |
| 3                | Z-8-97031-710-2     |            | SEAT,INLET VALVE     | シート                 | 4           |                                 |
| 4                | Z-8-97031-711-0     |            | SEAT,EXHAUST VALVE   | シート                 | 4           |                                 |
| 5                | Z-8-97209-609-0     |            | CUP,SEALING          | カッフ゜                | 6           |                                 |
| 6                | Z-1-09600-005-1     |            | CUP,SEALING          | カッフ゜                | 1           |                                 |
| 7                | Z-8-97233-429-0     |            | CUP,SEALING          | カッフ゜                | 5           |                                 |
| 8                | Z-8-97044-635-1     |            | PLUG,HOT             | プ <del>ラ</del> グ    | 4           |                                 |
| s                | Z-5-87812-671-2     |            | GASKET SET           | カ゛スケットセット           | 1           | A                               |
|                  |                     |            |                      |                     |             | INC.9,17 & etc.                 |
| -                | Z-5-87812-670-2     |            | GASKET SET           | カ゛スケットセット           | 1           | В                               |
|                  |                     |            |                      |                     |             | INC.9,17 & etc.                 |
| 9                | Z-8-97077-788-0     | *          | GASKET               | カ <sup>ト</sup> スケット | 1           |                                 |
| 10               | Z-8-94463-784-0     |            | BOLT                 | <b>ホ</b> * ルト       | 5           |                                 |
| 11               | Z-8-97036-959-1     | 1          | BOLT                 | <b>ホ</b> *ルト        | 10          |                                 |
| 12               | Z-8-97106-549-1     |            | PLUG,GLOW            | プ゚ラク゛               | 4           |                                 |
| 13               | Z-8-97085-810-1     |            | CONNECTOR, GLOW PLUG | コネクタ                | 1           |                                 |
| 14               | Z-8-97085-390-0     |            | HANGER,REAR          | ハンカ゛                | 1           |                                 |
| 15               | Z-5-09300-065-0     |            | STUD                 | スタット゛               | 2           |                                 |
| 16               | Z-0-2808-0816-0     |            | BOLT                 | ホ゛ルト                | 2           |                                 |
| 17               | Z-8-94110-559-1     | *          | SEAL,OIL             | シール                 | 8           |                                 |
| 18               | Z-8-97094-641-1     | `          | STUD                 | スタット゛               | 6           |                                 |
| 19               | Z-5-09605-005-0     |            | PLUG                 | プラグ                 | 2           |                                 |
| 20               | Z-8-97085-389-0     |            | HANGER,FRONT         | ハンカ゛                | 1           |                                 |
| 20               | 2 0 0 7 0 0 0 0 0 0 |            | TIANGER, HOW         |                     | '           |                                 |
|                  |                     |            |                      |                     |             | ·                               |
|                  |                     |            |                      |                     |             |                                 |
|                  |                     |            |                      |                     |             |                                 |
|                  |                     |            |                      |                     |             |                                 |
|                  |                     |            |                      |                     |             |                                 |
|                  |                     |            |                      |                     |             |                                 |
|                  |                     |            |                      |                     |             |                                 |
|                  |                     |            |                      |                     |             |                                 |
|                  |                     |            |                      |                     |             |                                 |
|                  |                     |            |                      |                     |             |                                 |
|                  |                     |            |                      |                     |             |                                 |
|                  |                     |            |                      |                     |             |                                 |
|                  |                     |            |                      |                     |             |                                 |
|                  |                     |            |                      |                     |             |                                 |
| :                |                     |            |                      |                     |             |                                 |
|                  |                     |            |                      |                     |             | •                               |
|                  |                     |            |                      |                     |             |                                 |
|                  |                     |            |                      |                     |             |                                 |
|                  |                     |            |                      |                     |             |                                 |
|                  |                     |            |                      |                     |             |                                 |
|                  |                     |            |                      |                     |             |                                 |
|                  |                     |            |                      |                     |             |                                 |
|                  |                     |            |                      |                     |             |                                 |
|                  |                     |            |                      |                     |             |                                 |
|                  |                     | \          |                      |                     |             |                                 |
|                  |                     |            |                      |                     |             |                                 |