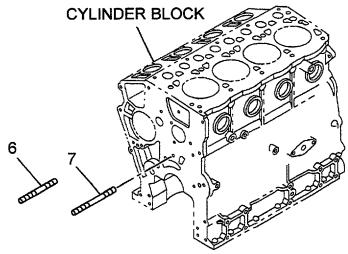

FIG. 1 CYLINDER BLOCK シリンタ゛フ゛ロック

| Item No<br>見出番号 | 1               | Mark<br>記号 | Descriptio<br>部品名称    |                | Req'd<br>個数 | Remarks : serial No<br>備考:実施号車 |
|-----------------|-----------------|------------|-----------------------|----------------|-------------|--------------------------------|
| 1               | Z-8-97231-540-3 |            | BLOCK,CYLINDER        | フ゛ロック          | 1           | A                              |
| -               | Z-8-97231-541-2 |            | BLOCK,CYLINDER        | <b>プ</b> ロック   | 1           | INC.2-6<br>B<br>INC.2-6        |
| 2               | Z-8-94229-853-0 |            | CUP,SEALING           | カッフ°           | 5           | 1140.2-0                       |
| 3               | Z-8-97209-609-0 |            | CUP,SEALING           | カッフ°           | 1           |                                |
| 4               | Z-8-94167-471-1 |            | BOLT                  | <b>ホ</b> ゙ルト   | 10          |                                |
| 5               | Z-9-0411-0616-0 |            | STUD                  | スタット゛          | 2           |                                |
| 6               | Z-5-09600-013-0 |            | CUP,SEALING           | カッフ°           | 4           | A                              |
| -               | Z-5-09600-013-0 | ļ          | CUP,SEALING           | カッフ°           | 6           | В                              |
| 7               | Z-9-09664-001-0 |            | PLUG,WATER DRAIN      | プ <i>ラ</i> グ   | 1           |                                |
| 8               | Z-9-0920-4510-0 |            | PLUG                  | フ°ラク*          | 1           |                                |
| 9               | Z-1-09605-019-0 |            | PLUG                  | フ°ラク*          | 1           |                                |
| 10              | Z-1-09605-050-0 |            | PLUG                  | プラク <i>゙</i>   | 3           |                                |
| 11              | Z-9-0816-0616-0 |            | PIN,STRAIGHT          | t°ン            | 2           |                                |
| 12              | Z-9-09878-532-0 |            | PIN,STRAIGHT          | t°>            | 4           |                                |
| 13              | Z-9-0816-0816-0 |            | PIN                   | ピン             | 2           |                                |
| 14              | Z-0-2808-0614-0 |            | BOLT                  | ホールト           | 6.          |                                |
| 15              | Z-8-97137-836-0 |            | NUT                   | ナット            | 2           |                                |
| 16              | Z-1-09305-005-0 |            | STUD                  | スタット・          | 8           |                                |
| 17              | Z-8-97262-145-0 |            | STUD                  | スタット・          | 1           |                                |
| 18              | Z-9-09916-893-1 |            | CLIP                  | クリッフ°          | 1           | В                              |
| 19              | Z-8-97077-787-2 |            | COVER                 | カパー            | 1           |                                |
| 20              | Z-8-97262-147-1 |            | STUD                  | スタット゛          | 1           |                                |
| 21              | Z-8-97262-148-1 |            | STUD                  | スタット゛          | 1           |                                |
| 22              | Z-8-94325-595-0 |            | STUD                  | スタット*          | 1           |                                |
| 23              | Z-8-97047-056-0 |            | BEARING, NEEDLE       | ベアリング          | 1           |                                |
| 24              | Z-8-97039-495-3 |            | PIN                   | ピン             | 2           |                                |
| 25              | Z-9-11229-058-1 |            | DOWEL                 | タ゛ウエル          | 2           |                                |
| 26              | Z-8-94200-819-0 |            | DOWEL                 | 9" PIN         | 2           |                                |
| 27              | Z-8-97047-142-1 |            | PLUG,THRUST           | フ°ラク*          | 1           |                                |
| 28              | Z-1-09600-012-1 |            | CAP,SEALING           | キャップ°          | 1           |                                |
| 29              | Z-5-09604-016-0 |            | PLUG                  | フ° ラク゛         | 1           |                                |
| 30              | Z-9-0956-5213-0 |            | GASKET                | カ゛スケット         | 1           | Α                              |
| S               | Z-5-87812-671-2 |            | GASKET SET            | カ゛スケットセット      | 1           | Α                              |
|                 |                 |            |                       |                |             | INC.31 & etc.                  |
| -               | Z-5-87812-670-2 |            | GASKET SET            | カ゛スケットセット      | 1           | В                              |
|                 |                 |            |                       |                |             | INC.31 & etc.                  |
|                 | Z-9-0957-2014-0 | *          | GASKET                | カ゛スケット         | 1           |                                |
| 32              | Z-8-97183-014-1 |            | SOLENOID, ENGINE STOP | <b>አ</b> ኮንፈኑ, | i i         | Α                              |
| -               | Z-8-97115-289-0 |            | SOLENOID, ENGINE STOP | ソレノイト*         | 1           | В                              |
| 33              | 20801-01432     |            | ELEMENT, OIL FILTER   | ールメント          | 1           |                                |
| Ï               | Z-1-82410-008-2 |            | SWITCH,OIL PRESSURE   | スイッチ           | 1           |                                |
|                 | Z-8-97109-365-2 |            | FOOT                  | フット            | 1           |                                |
| 36              | Z-8-97109-366-2 |            | FOOT                  | フット            | 1           |                                |
|                 |                 |            |                       |                |             |                                |
|                 |                 |            |                       |                |             |                                |
| !               | !               | 1 1        |                       |                |             |                                |