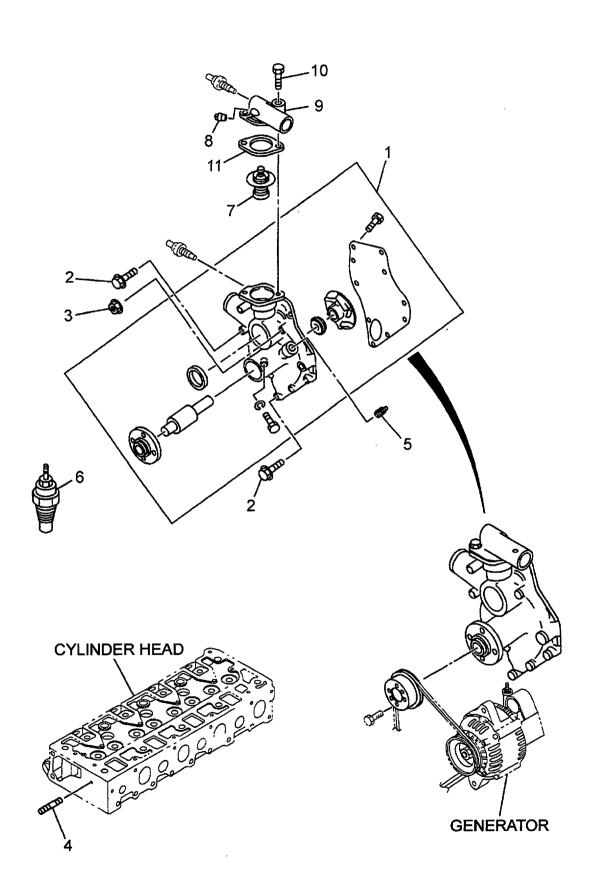

|          |                    |             |                                 |
|                 |                  |            |          |                    |             |                                 |
|                 |                  |            |          |                    |             |                                 |
|                 |                  |            |          |                    |             |                                 |
|                 |                  |            |          |                    |             |                                 |
|                 |                  |            |          |                    |             |                                 |

FIG. 18 WATER PUMP & THERMOSTAT ウォータホ°ンプ。& サーモスタット



| A: 4LB1PA01 B: 4LB1TPA01 |                 | ·          |                     |               |             |                                 |  |
|--------------------------|-----------------|------------|---------------------|---------------|-------------|---------------------------------|--|
| Item No.<br>見出番号         |                 | Mark<br>記号 | Description<br>部品名称 |               | Req'd<br>個数 | Remarks : serial No.<br>備考:実施号車 |  |
| 1                        | Z-8-97163-259-0 |            | PUMP,WATER          | ま°ンフ°         | 1           |                                 |  |
| 2                        | Z-0-2808-0840-0 |            | BOLT                | <b>ホ</b> *ルト  | 2           |                                 |  |
| -                        | Z-0-2809-0860-0 |