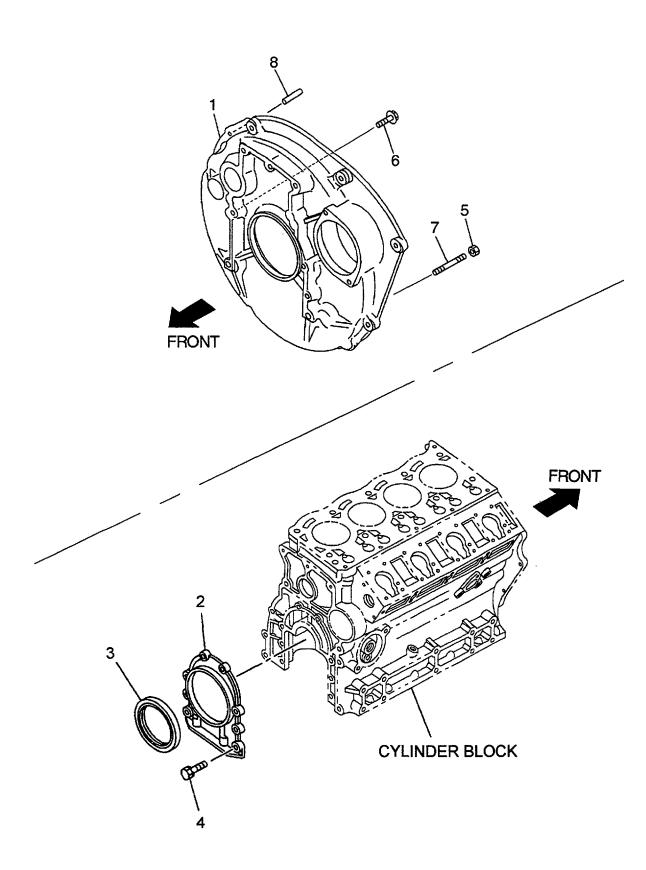

FIG. 7 FLYWHEEL HOUSING フライホイールハウシ゛ンク゛

| A: 4LB1P<br>Item No. | ,               | Mark | Descriptio           | n           | Req'd    | Remarks : serial No. |
|----------------------|-----------------|------|----------------------|-------------|----------|----------------------|
| 見出番号                 |                 | 記号   | 部品名称                 | 1 <b>.</b>  | 個数       | 備考:実施号車              |
| 1                    | Z-8-97081-927-3 |      | HOUSING,FLYWHEEL     | ハウシェンク・     | 1        |                      |
| 2                    | Z-8-97231-030-1 |      | RETAINER, CRANKSHAFT | リテーナ        | 1        |                      |
| s                    | Z-5-87812-671-2 |      | GASKET SET           | カ゛スケットセット   | 1        | Α                    |
|                      |                 |      |                      |             |          | INC.3 & etc.         |
| -                    | Z-5-87812-670-2 |      | GASKET SET           | カ゛スケットセット   | 1        | В                    |
|                      |                 |      |                      |             |          | INC.3 & etc.         |
| 3                    | Z-5-09625-094-0 | *    | SEAL,OIL             | シール         | 1        |                      |
| 4                    | Z-0-2808-0620-0 |      | BOLT                 | <b>ま゛ルト</b> | 8        |                      |
| 5                    | Z-0-9115-0210-0 |      | NUT                  | ナット         | 2        |                      |
| 6                    | Z-0-2818-1045-0 |      | BOLT                 | <b>ま゛ルト</b> | 4        |                      |
| 7                    | Z-9-0441-1045-0 |      | STUD                 | スタット゛       | 2        |                      |
| 8                    | Z-9-0816-1220-0 |      | PIN                  | ヒ°ン         | 1        |                      |
| -                    | Z-9-0816-1225-0 |      | PIN                  | ピン          | 1        |                      |
|                      |                 |      |                      |             |          |                      |
|                      |                 |      |                      |             |          |                      |
|                      |                 |      |                      |             |          |                      |
|                      |                 |      |                      |             |          |                      |
|                      |                 |      |                      |             | <u> </u> |                      |
|                      |                 |      |                      |             |          |                      |
|                      |                 |      |                      |             |          |                      |
|                      |                 |      |                      |             |          |                      |
|                      |                 |      |                      |             |          |                      |
|                      |                 |      |                      |             |          |                      |
|                      |                 |      |                      |             |          |                      |
|                      |                 |      |                      |             |          |                      |
|                      |                 |      |                      |             | `        |                      |
|                      |                 |      |                      |             |          |                      |
|                      |                 |      |                      |             |          |                      |
|                      |                 |      |                      |             |          |                      |
|                      |                 |      |                      |             |          |                      |
|                      |                 |      |                      |             |          |                      |
|                      |                 |      |                      |             |          |                      |
|                      |                 |      |                      |             |          |                      |
|                      |                 |      |                      |             |          |                      |
|                      |                 |      |                      |             |          |                      |
|                      |                 |      |                      |             |          |                      |
|                      |                 |      |                      |             |          |                      |
|                      |                 |      |                      |             |          |                      |
|                      |                 |      |                      |             |          |                      |
|                      |                 |      |                      |             |          |                      |
|                      |                 |      |                      |             |          |                      |
|                      |                 |      |                      |             |          |                      |
|                      |                 |      |                      |             |          |                      |
|                      |                 |      |                      |             |          |                      |
|                      |                 |      |                      |             |          |                      |
|                      |                 |      |                      |             |          |                      |
|                      |                 |      |                      |             |          |                      |
|                      |                 |      |                      |             |          |                      |
|                      |                 |      |                      |             |          |                      |
|                      |                 |      |                      |             |          |                      |
|                      | i               |      |                      |             | 1        |                      |