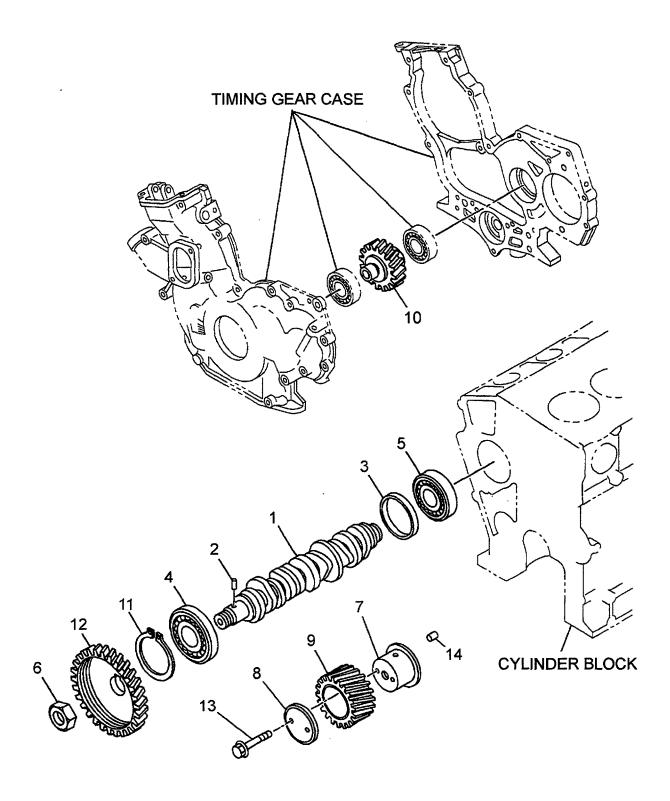

FIG. 3 TIMING GEAR CASE タイミンク・キ・ヤーケース

| A: 4LB1P         | A01 B: 4LB1TPA0 | 1          |                  |                   |             |                                 |
|------------------|-----------------|------------|------------------|-------------------|-------------|---------------------------------|
| Item No.<br>見出番号 |                 | Mark<br>記号 | l .              | iption<br>名称      | Req'd<br>個数 | Remarks : serial No.<br>備考:実施号車 |
| 1                | Z-8-97303-420-0 |            | CASE,TIMING GEAR | ケース               | 1           | INC.2                           |
| 2                | Z-5-09605-019-2 |            | PLUG             | <b>プラク</b> ゙      | 1           |                                 |
| 3                | Z-0-9115-0208-0 |            | NUT              | ナット               | 2           |                                 |
| 4                | Z-0-9115-0210-0 |            | NUT              | ナット               | 2           |                                 |
| S                | Z-5-87812-671-2 |            | GASKET SET       | カ゛スケットセット         | 1           | A                               |
|                  |                 |            |                  |                   |             | INC.5 & etc.                    |
| -                | Z-5-87812-670-2 |            | GASKET SET       | <i>カ՟ス</i> ケットセット | 1           | В                               |
|                  |                 | 1          |                  |                   |             | INC.5 & etc.                    |
| 5                | Z-5-09625-079-0 | *          | SEAL,OIL         | シール               | 1           |                                 |
| 6                | Z-5-09300-065-0 |            | STUD             | スタット              | 1           |                                 |
| 7                | Z-8-97262-146-1 |            | STUD             | スタット゛             | 1           |                                 |
| 8                | Z-9-0441-1040-0 |            | STUD             | スタット゛             | 2           |                                 |
| 9                | Z-0-2808-0830-0 |            | BOLT             | <i></i> ቴ * ルト    | 3           |                                 |
| 10               | Z-8-97169-196-1 |            | PLATE            | プ゚レート             | 1           | INC.11                          |
| 11               | Z-1-09605-050-0 |            | PLUG             | プ <del>ラ</del> グ  | 1           |                                 |
| 12               | Z-5-11321-036-0 |            | COVER,PUMP       | カハ゛ー              | 1           |                                 |
| 13               | Z-5-11321-091-0 |            | SPACER           | スペ−サ              | 1           |                                 |
| 14               | Z-5-11322-018-0 |            | GASKET           | <i>カ՟ス</i> ケット    | 1           |                                 |
| 15               | 03000-06007     |            | BEARING          | ヘ゛アリンク゛           | 2           |                                 |
| 16               | Z-8-97081-930-1 |            | GEAR,PTO         | +°7-              | 1           |                                 |
| 17               | 03000-06007     |            | BEARING          | ヘ゛アリンク゛           | 1           |                                 |
| 18               | 03000-06207     |            | BEARING          | ヘ゛アリンク゛           | 1           |                                 |
| 19               | Z-0-2808-0880-0 |            | BOLT             | <b>ホ</b> *ルト      | 6           |                                 |
| 20               | Z-0-2809-0860-0 |            | BOLT             | <b>ታ</b> ՟ルト      | 2           |                                 |
| 21               | Z-0-2808-0845-0 |            | BOLT             | <b>ホ</b> ゙ルト      | 4           |                                 |
| 22               | Z-9-11229-058-1 |            | DOWEL            | タ゛ウエル             | 1           |                                 |
| 23               | Z-8-94425-685-2 |            | CAP,OIL FILLER   | キャッフ°             | . 1         | INC.24                          |
| 24               | Z-8-94123-623-1 |            | GASKET           | カ゛スケット            | 1           |                                 |
|                  |                 |            |                  |                   |             |                                 |
|                  |                 |            |                  |                   |             |                                 |
|                  |                 |            |                  |                   |             |                                 |
|                  |                 |            |                  |                   |             |                                 |
|                  |                 |            |                  |                   |             |                                 |
|                  |                 |            |                  |                   |             |                                 |
|                  |                 |            |                  |                   |             |                                 |
|                  |                 |            |                  |                   |             |                                 |
|                  |                 |            |                  |                   |             |                                 |
|                  |                 |            |                  |                   |             |                                 |
|                  |                 |            |                  |                   |             | •                               |
|                  |                 |            |                  |                   |             |                                 |
|                  |                 |            |                  |                   |             |                                 |
|                  |                 |            |                  |                   |             |                                 |
|                  |                 |            |                  |                   |             |                                 |
|                  | ,               |            |                  |                   |             |                                 |
|                  |                 |            |                  |                   | 1           |                                 |
|                  |                 |            |                  |                   |             |                                 |
|                  |                 |            |                  |                   |             |                                 |
|                  |                 |            |                  |                   |             |                                 |
|                  |                 |            |                  |                   |             |                                 |
|                  |                 |            |                  |                   |             |                                 |