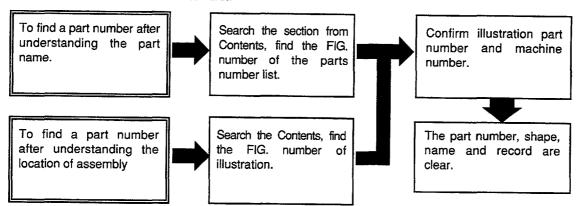

形式・製造番号(号機)、部品番号および注文数を明示してください。車両の製造番号(号車)は車両銘板に、エンジンの製造番号(号機)は、シリンダブロックに打刻で表示しています。



#### 略語および記号

ASSY 組立品を示します。

O.S. オーバサイズ仕様部品を示します。

STD 標準装備品を示します。

\* セットおよびキットの販売部品を示します。

AR 必要に応じた数を使用します。

t 厚みを示します。

部品は,品質向上のため予告なく変更することがありますので,あらかじめご了承ください。

## INTRODUCTION

This Parts Manual contains the component parts of the engine mounted on TCM FORKLIFT TRUCK.

#### How to order parts

When ordering, be sure to specify the model name and serial number (machine number), engine type and serial number (engine number) of your machine, as well as the part number and desired quantity for each part. The machine serial number (machine number) is indicated on the machine name plate, the engine serial number (engine number) is punched on the cylinder block.



#### How to use the Parts Manual



## Abbreviations and symbols

ASSY · · · Assembled unit.

O.S. · · · · · Oversize. STD · · · · Standard.

\* · · · · The marketable part set or kit.

AR ..... Quantity required.

t · · · · Thickness.

# APPLICABLE MODEL 適用機種

| TYPE | ENGINE TYPE | APPLICABLE MODEL              |                    |  |  |  |
|------|-------------|-------------------------------|--------------------|--|--|--|
| А    | 4LB1PA-01   | FD10C19<br>FD10T19<br>FD15C19 | FD18C19<br>FD18T19 |  |  |  |
|      |             | FD15T19                       |                    |  |  |  |
| В    | 4LB1TPA-01  | FD20C17<br>FD20T17            | FD25C17<br>FD25T17 |  |  |  |

### CONTENTS 日 次

| 日 次                                 | A: 4LB1PA01            | B: 4LB1TPA01   |
|-------------------------------------|-------