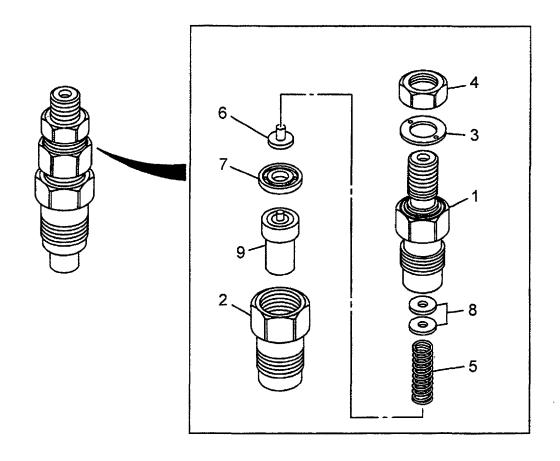

|                                               |             |                                 |
|                  |                  |            |                |                                               |             |                                 |
| -                |                  |            |                |                                               |             |                                 |
|                  |                  |            |                |                                               |             |                                 |
|                  |                  |            |                |                                               |             |                                 |

FIG. 20 FUEL NOZZLE フューエルノス゛ル



A: 4LB1PA01 B: 4LB1TPA01

| Item No.<br>見出番号 |                 | Mark<br>記号 | Descrip<br>部品名   |                          | Req'd<br>個数 | Remarks : serial No.<br>備考:実施号車 |
|------------------|-----------------|------------|------------------|--------------------------|-------------|---------------------------------|
| Α                | Z-8-97116-099-0 |            | FUEL NOZZLE ASSY | フューエルノス・ルアッセン            | 4           | A<br>INC.1-9                    |
| -                | Z-8-97079-976-0 |            | FUEL NOZZLE ASSY | フューエルノス・ルアッセン            | 4           | B<br>INC.1-9                    |
| 1                | Z-8-97116-100-0 |            | HOLDER,NOZZLE    | ホルター                     | 4           | A<br>INC.2-8                    |
| -                | Z-8-97090-842-0 |