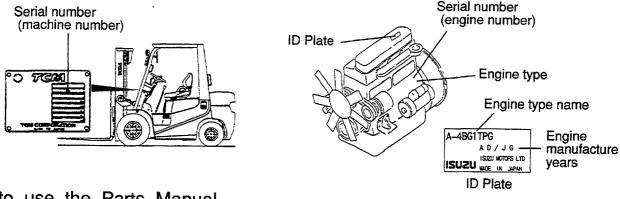

## INTRODUCTION

This Parts Manual contains the component parts of the engine mounted on TCM FORKLIFT TRUCK.

#### How to order parts

When ordering, be sure to specify the model name and serial number (machine number), engine type and serial number (engine number) of your machine, as well as the part number and desired quantity for each part. The machine serial number (machine number) is indicated on the machine name plate, the engine serial number (engine number) is punched on the cylinder block.