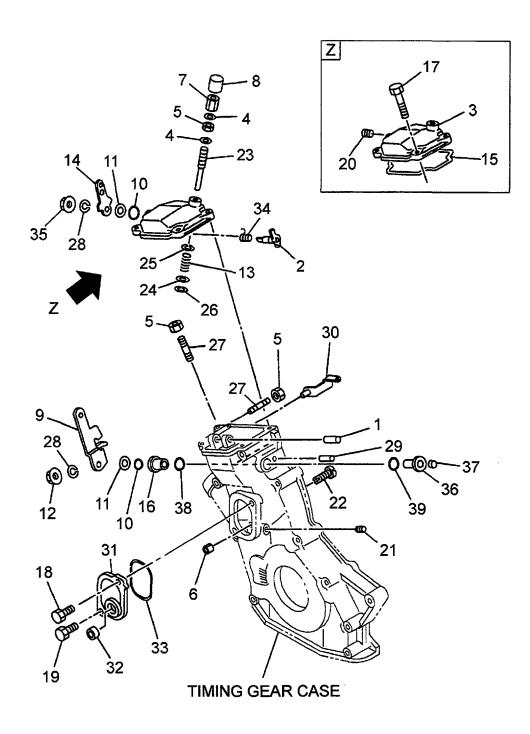

FIG. 4 TIMING CHAIN CASE (1/2) タイミンク・チェーンケース

| A: 4LB1F         | T               |            |                | )                   |                                       | D           | Domester contact No.            |
|------------------|-----------------|------------|----------------|---------------------|---------------------------------------|-------------|---------------------------------|
| Item No.<br>見出番号 |                 | Mark<br>記号 |                | Description<br>部品名称 |                                       | Req'd<br>個数 | Remarks : serial No.<br>備考:実施号車 |
| 1                | Z-9-0816-0850-0 |            | SHAFT,LEVER    | <b>&gt;</b> 1       | <u>-</u> フト                           | 1           |                                 |
| 2                | Z-8-97016-446-0 |            | SHAFT,LEVER    | 5+                  | <b>7</b> フト                           | 1           |                                 |
| 3                | Z-8-97161-764-0 |            | COVER          | ות                  | 1"-                                   | 1           |                                 |
| S                | Z-5-87812-671-2 |            | GASKET SET     | <b>カ</b> ゙          | スケットセット                               | 1           | A                               |
|                  |                 |            |                |                     |                                       |             | INC.4,10,15,33 & etc.           |
| -                | Z-5-87812-670-2 |            | GASKET SET     | <b>カ</b> *          | スケットセット                               | 1           | В                               |
|                  |                 |            |                |                     |                                       |             | INC.4,10,15,33 & etc.           |
| 4                | Z-5-09503-132-1 | *          | GASKET         | <b>ħ</b> *          | スケット                                  | 2           |                                 |
| 5                | Z-9-0911-1406-0 |            | NUT            | ナッ                  | <b>/</b> F                            | 3           |                                 |
| 6                | Z-9-0911-0406-0 |            | NUT            | ナッ                  | <b>/</b> F                            | 1           |                                 |
| 7                | Z-5-09400-048-0 |            | NUT            | ナッ                  | <b>/</b> F                            | 1           |                                 |
| 8                | Z-5-15669-002-1 |            | CAP            | <del>*</del> †      | <u>゙</u> ッフ゜                          | 1           |                                 |
| 9                | Z-8-97049-328-1 | 1          | LEVER,CONTROL  | VI                  | <b>\*</b> -                           | 1           |                                 |
| 10               | Z-1-09623-055-0 | *          | GASKET         | カ°                  | スケット                                  | 2           |                                 |
| 11               | Z-5-09503-135-0 |            | WASHER,THRUST  | <b>7</b> %          | シャ                                    | 2           |                                 |
| 12               | Z-9-0911-0508-0 |            | NUT            | ナッ                  | <i>/</i> F                            | 1           |                                 |
| 13               | Z-8-97082-114-0 |            | SPRING         | 7.7                 | プ リンク ゛                               | 1           |                                 |
| 14               | Z-8-97303-454-0 |            | LEVER,FUEL CUT | <i>∪r</i>           | <b>\</b> "-                           | 1           |                                 |
| 15               | Z-8-97064-688-1 | *          | GASKET         | <b>カ</b> *          | スケット                                  | 1           |                                 |
| 16               | Z-8-97262-883-0 |            | BUSHING        |                     | <b>゚</b> ッシンク゛                        | 1           |                                 |
| 17               | Z-0-2808-0620-0 |            | BOLT           | <b>す</b> ゛          | ルト                                    | 4           |                                 |
| 18               | Z-0-2808-0614-0 |            | BOLT           | す。                  | ルト                                    | 1           |                                 |
| 19               | Z-8-97072-830-0 |            | BOLT           | ホ*                  | W.                                    | 1           |                                 |
| 20               | Z-1-09605-019-0 |            | PLUG           |                     | · ラク*                                 | 1           |                                 |
| 21               | Z-1-09605-050-0 |            | PLUG           |                     | · ラク*                                 | 1           |                                 |
| 22               | Z-8-97039-584-1 |            | SCREW          |                     | りュ                                    | 1           |                                 |
| 23               | Z-8-97016-441-0 |            | SCREW,SET      |                     | リュ                                    | 1           |                                 |
| 24               | Z-9-0916-0504-0 |            | WASHER         |                     | シャ                                    | 1           |                                 |
| 25               | Z-9-0916-0704-0 |            | WASHER         |                     | シャ                                    | 1           |                                 |
| 26               | Z-9-0918-5403-0 |            | RING,SNAP      |                     | n'                                    | 1           |                                 |
| 27               | Z-8-94317-638-1 |            | SCREW          |                     | りュ                                    | 1           |                                 |
| _                | Z-5-09120-015-1 |            | SCREW          |                     | りュ                                    | 1           |                                 |
| 28               | Z-9-0915-0508-0 |            | WASHER         |                     | シャ                                    | 2           |                                 |
| 29               | Z-9-0816-0436-0 |            | PIN,SPRING     | ť°                  |                                       | 1           |                                 |
| 30               | Z-8-97047-052-1 |            | BRACKET        |                     | ラケット                                  | '           |                                 |
| 31               | Z-8-97307-467-1 |            | COVER          |                     | \"-                                   | 1           |                                 |
| 32               | Z-5-11129-006-0 |            | CUP,SEALING    |                     | ゚゚゚゚゚゙゚゚゚                             | 1           |                                 |
| 33               | Z-8-97226-842-1 | *          | GASKET         |                     | スケット                                  | 1 1         |                                 |
| 34               | Z-8-97039-546-1 |            | SPRING         |                     | ペリント<br>プ・リンク゛                        | ;           |                                 |
| 35               | Z-9-0911-0508-0 |            | NUT            | ナッ                  |                                       |             |                                 |
| 36               | Z-8-97262-817-0 |            | BUSHING        |                     | ゚゚゚゚゚゚゚゚゚゚゚゙゚゚゙゚゚゙゚゚゚゚゚゚゙゚゚゚゚゚゚゚゚゚゚゚゚ |             |                                 |
| 37               | Z-8-94454-615-0 |            | CUP,SEALING    |                     | iJ°                                   |             | ,                               |
| 38               | Z-9-0956-5114-0 |            | GASKET         |                     | <i></i>                               |             | В                               |
| 39               | Z-9-0956-5116-0 |            | GASKET         |                     | <i>አን</i> ንኮ<br><i>አ</i> ታット          |             | В                               |
|                  |                 |            |                |                     |                                       |             |                                 |
|                  |                 |            |                |                     |                                       |             |                                 |