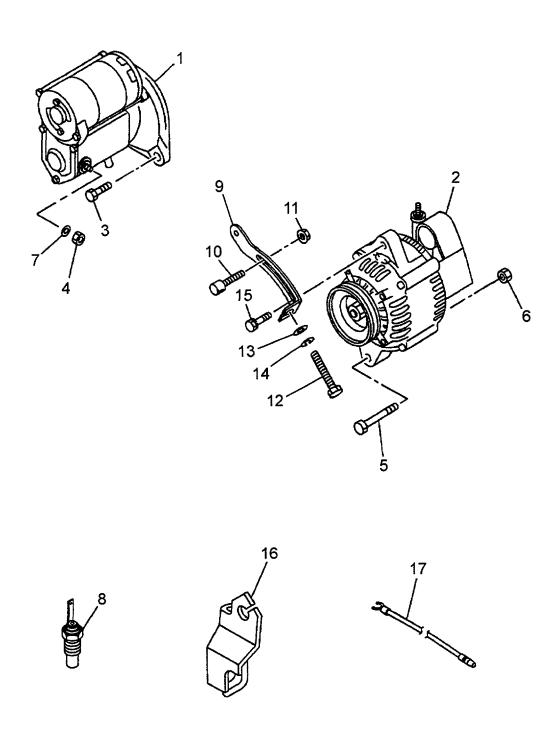

|
|                 | Z-8-97225-984-0 | 1 1        | PLATE               | プレート                 |             | t=3.97mm                        |
|                 | Z-8-97225-985-0 | 1 1        | PLATE               | プレート                 |             | t=4.02mm                        |
|                 | Z-8-97225-986-0 | 1 1        | PLATE               | プレート                 | AR          | t=4.02mm                        |
| l l             | Z-8-97083-350-0 |            | RING,SNAP           | リンク゜                 | AR   4      | L=4.∪/ IIIIII                   |
|                 |                 |            | T ULTULORATE        | 2//                  | : 4         |                                 |

FIG. 22 STARTER & GENERATOR (FITTING PARTS) スタータ & ジュネレータ (フィティングパーツ)



A: 4LB1PA01

| tem <b>N</b> o<br>見出番号 |                 | Mark<br>記号 | Descr<br>部品    |               | Req'd<br>個数 | Remarks : serial No.<br>備考:実施号車 |
|------------------------|-----------------|------------|----------------|---------------|-------------|---------------------------------|
| 1                      | Z-8-97048-967-3 |            | STARTER        | スタータ          | 1           | 12V 1.4KW                       |
| _                      |                 |            | 05050          |               |             | SEE FIG.23                      |
| 2                      | Z-8-97225-117-0 |            | GENERATOR      | シ゛ェネレータ       | 1           | 12V 35A<br>SEE FIG.24           |
| 3                      | Z-0-2818-1230-0 |            | BOLT           | <b>ホ</b> *ルト  |