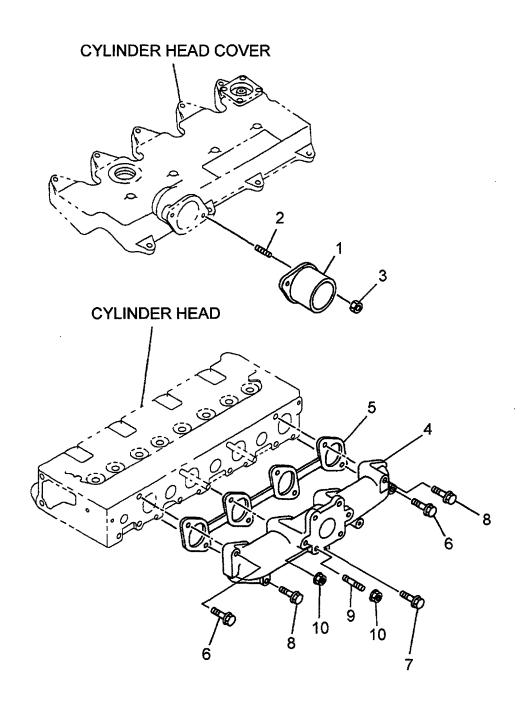

FIG. 9 CYLINDER HEAD COVER シリンタ・ヘット・カハ・-

A: 4LB1PA01 B: 4LB1TPA01

| tem No.<br>見出番号 | Part No.<br>部品番号 | Mark<br>記号 | Desc<br>部品     | cription<br>品名称                     | Req'd<br>個数 | Remarks : serial No.<br>備考:実施号車 |
|-----------------|------------------|------------|----------------|-------------------------------------|-------------|---------------------------------|
| 1               | Z-8-97117-629-1  |            | COVER          | カハ*ー                                | 1           | A<br>INC.2-4                    |
| -               | Z-8-97117-633-1  |            | COVER          | <i>ከ</i> ሶ* –                       | 1           | В                               |
| 2               | Z-8-94329-549-0  |            | VALVE,PCV      | ハ゛ルフ゛                               | 1           | _                               |
| 3               | Z-9-9349-0435-0  |            | SCREW          | スクリュ                                | 4           |                                 |
| 4               | Z-8-97085-347-0  |            | HOUSING        | ハウシェンク                              | 1           |                                 |
| 5               | Z-8-94133-207-5  |            | CAP,OIL FILLER | キャップ                                | 1           | INC.6                           |
| S               | Z-5-87812-671-2  |            | GASKET SET     | ガスケットセット                            | 1           | A                               |
| Ĭ               |                  |            |                | ,,,,,,,,,,,,,,,,,,,,,,,,,,,,,,,,,,, |             | INC.6,9 & etc.                  |
| _               | Z-5-87812-670-2  |            | GASKET SET     | カ゛スケットセット                           | 1           | В                               |
|                 |                  | İ          |                |                                     |             | INC.6,9 & etc.                  |
| 6               | Z-8-94123-623-1  | *          | GASKET         | カ゛スケット                              | 1           |                                 |
| 7               | Z-0-2808-0620-0  |            | BOLT           | ホールト                                | 11          |                                 |
| 8               | Z-0-2808-0640-0  |            | BOLT           | <b>ቱ</b> "                          | 4           |                                 |
| 9               | Z-8-97085-886-0  | *          | GASKET         | カ՟スケット                              | 1           | A                               |
| -               | Z-8-97077-809-0  | *          | GASKET         | カ・スケット                              | 1           | В                               |
| 10              | Z-8-97117-636-1  |            | HOSE           | ホース                                 | 1           | A                               |
| -               | Z-0-0270-9600-0  |            | HOSE           | ホース                                 | 1           | В                               |
| 11              | Z-5-09707-004-1  |            | CLIP           | クリッフ°                               | 2           | A                               |
| -               | Z-5-09707-004-1  |            | CLIP           | クリッフ゜                               | 1           | В                               |
|                 |                  |            |                |                                     |             |                                 |
|                 |                  |            |                |                                     |             |                                 |