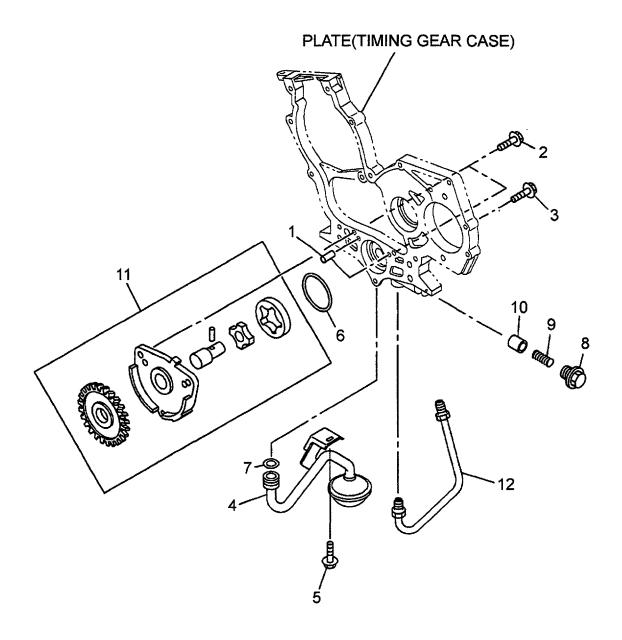

FIG. 3 TIMING GEAR CASE タイミンク・キ・ヤーケース

| A: 4LB1P         | A01 B: 4LB1TPA0 | 1          |                  |                   |             |                                 |
|------------------|-----------------|------------|------------------|-------------------|-------------|---------------------------------|
| Item No.<br>見出番号 |                 | Mark<br>記号 | l .              | iption<br>名称      | Req'd<br>個数 | Remarks : serial No.<br>備考:実施号車 |
| 1                | Z-8-97303-420-0 |            | CASE,TIMING GEAR | ケース               | 1           | INC.2                           |
| 2                | Z-5-09605-019-2 |            | PLUG             | <b>プラク</b> ゙      | 1           |                                 |
| 3                | Z-0-9115-0208-0 |            | NUT              | ナット               | 2           |                                 |
| 4                | Z-0-9115-0210-0 |            | NUT              | ナット               | 2           |                                 |
| S                | Z-5-87812-671-2 |            | GASKET SET       | カ゛スケットセット         | 1           | A                               |
|                  |                 |            |                  |                   |             | INC.5 & etc.                    |
| -                | Z-5-87812-670-2 |            | GASKET SET       | <i>カ՟ス</i> ケットセット | 1           | В                               |
|                  |                 | 1          |                  |                   |             | INC.5 & etc.                    |
| 5                | Z-5-09625-079-0 | *          | SEAL,OIL         | シール               | 1           |                                 |
| 6                | Z-5-09300-065-0 |            | STUD             | スタット              | 1           |                                 |
| 7                | Z-8-97262-146-1 |            | STUD             | スタット゛             | 1           |                                 |
| 8                | Z-9-0441-1040-0 |            | STUD             | スタット゛             | 2           |                                 |
| 9                | Z-0-2808-0830-0 |            | BOLT             | <i></i> ቴ * ルト    | 3           |                                 |
| 10               | Z-8-97169-196-1 |            | PLATE            | プ゚レート             | 1           | INC.11                          |
| 11               | Z-1-09605-050-0 |            | PLUG             | プ <del>ラ</del> グ  | 1           |                                 |
| 12               | Z-5-11321-036-0 |            | COVER,PUMP       | カハ゛ー              | 1           |                                 |
| 13               | Z-5-11321-091-0 |            | SPACER           | スペ−サ              | 1           |                                 |
| 14               | Z-5-11322-018-0 |            | GASKET           | <i>カ՟ス</i> ケット    | 1           |                                 |
| 15               | 03000-06007     |            | BEARING          | ヘ゛アリンク゛           | 2           |                                 |
| 16               | Z-8-97081-930-1 |            | GEAR,PTO         | +°7-              | 1           |                                 |
| 17               | 03000-06007     |            | BEARING          | ヘ゛アリンク゛           | 1           |                                 |
| 18               | 03000-06207     |            | BEARING          | ヘ゛アリンク゛           | 1           |                                 |
| 19               | Z-0-2808-0880-0 |            | BOLT             | <b>ホ</b> *ルト      | 6           |                                 |
| 20               | Z-0-2809-0860-0 |            | BOLT             | <b>ታ</b> ՟ルト      | 2           |                                 |
| 21               | Z-0-2808-0845-0 |            | BOLT             | <b>ホ</b> ゙ルト      | 4           |                                 |
| 22               | Z-9-11229-058-1 |            | DOWEL            | タ゛ウエル             | 1           |                                 |
| 23               | Z-8-94425-685-2 |            | CAP,OIL FILLER   | キャッフ°             | . 1         | INC.24                          |
| 24               | Z-8-94123-623-1 |            | GASKET           | カ゛スケット            | 1           |                                 |
|                  |                 |            |                  |                   |             |                                 |
|                  |                 |            |                  |                   |             |                                 |
|                  |                 |            |                  |                   |             |                                 |
|                  |                 |            |                  |                   |             |                                 |
|                  |                 |            |                  |                   |             |                                 |
|                  |                 |            |                  |                   |             |                                 |
|                  |                 |            |                  |                   |             |                                 |
|                  |                 |            |                  |                   |             |                                 |
|                  |                 |            |                  |                   |             |                                 |
|                  |                 |            |                  |                   |             |                                 |
|                  |                 |            |                  |                   |             | •                               |
|                  |                 |            |                  |                   |             |                                 |
|                  |                 |            |                  |                   |             |                                 |
|                  |                 |            |                  |                   |             |                                 |
|                  |                 |            |                  |                   |             |                                 |
|                  | ,               |            |                  |                   |             |                                 |
|                  |                 |            |                  |                   | 1           |                                 |
|                  |                 |            |                  |                   |             |                                 |
|                  |                 |            |                  |                   |             |                                 |
|                  |                 |            |                  |                   |             |                                 |
|                  |                 |            |                  |                   |             |                                 |
|                  |                 |            |                  |                   |             |                                 |