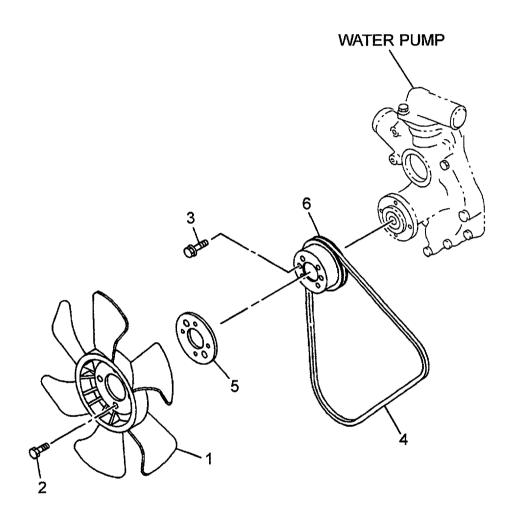

FIG. 6 OIL PAN & LEVEL GAUGE オイルハ°ン & レヘ゛ルケ゛ーシ゛

| A: 4LB1P         | A01 B: 4LB1TPA0 | 1          |                 |                |             |                                 |
|------------------|-----------------|------------|-----------------|----------------|-------------|---------------------------------|
| Item No.<br>見出番号 |                 | Mark<br>記号 | Descri<br>部品名   |                | Req'd<br>個数 | Remarks : serial No.<br>備考:実施号車 |
| 1                | Z-8-97077-795-2 |            | PAN,OIL         | ۸°ン            | 1           | INC.2,3                         |
| S                | Z-5-87812-671-2 |            | GASKET SET      | カ゛スケットセット      | 1           | Α                               |
|                  |                 |            |                 |                |             | INC.2 & etc.                    |
| -                | Z-5-87812-670-2 |            | GASKET SET      | カ゛スケットセット      | 1           | В                               |
|                  |                 |            |                 |                |             | INC.2 & etc.                    |
| 2                | Z-1-09623-057-0 | *          | GASKET          | カ゛スケット         | 1           |                                 |
| 3                | Z-9-09662-012-0 |            | PLUG,DRAIN      | プラ <b>ク</b> ゙  | 1           |                                 |
| 4                | Z-8-94459-401-1 |            | GAUGE,OIL LEVEL | ケ゛ーシ゛          | 1           |                                 |
| 5                | Z-8-97119-306-0 |            | GUIDE,GAUGE     | <b>ታ</b> * イト* | 1           |                                 |
| 6                | Z-8-97135-141-0 |            | BOLT            | <b>ホ</b> *ルト   | 20          |                                 |
|                  | Z-8-97137-836-0 |            | NUT             | ナット            | 2           |                                 |
| 8                | Z-5-09623-002-0 |            | GASKET          | カ゛スケット         | 1           |                                 |
| 9                | Z-8-94455-894-0 |            | NIPPLE          | ニッフ゜ル          | 1           |                                 |
|                  |                 |            |                 |                |             |                                 |
|                  |                 |            |                 |                |             |                                 |
|                  |                 |            |                 |                |             |                                 |
|                  |                 |            |                 |                |             |                                 |
|                  |                 |            |                 |                |             |                                 |
|                  |                 |            |                 |                |             |                                 |
|                  |                 | <br>       |                 |                |             |                                 |
|                  |                 |            |                 |                |             |                                 |
|                  |                 |            |                 |                |             |                                 |
|                  |                 |            |                 |                |             |                                 |
|                  |                 |            |                 |                |             |                                 |
|                  |                 |            |                 |                |             |                                 |
|                  |                 |            |                 |                |             |                                 |
|                  |                 |            |                 |                |             |                                 |
|                  |                 | ĺ          |                 |                |             |                                 |
|                  |                 |            |                 |                |             |                                 |
|                  |                 |            |                 |                |             |                                 |
|                  |                 |            |                 |                |             |                                 |
|                  |                 |            |                 |                |             |                                 |
|                  |                 |            |                 |                |             |                                 |
|                  |                 |            |                 |                |             |                                 |
|                  |                 |            |                 |                |             |                                 |
|                  |                 |            |                 |                |             |                                 |
|                  |                 |            |                 |                |             |                                 |
|                  |                 |            |                 |                |             |                                 |
|                  |                 |            |                 |                |             | ,                               |
|                  |                 |            |                 |                |             |                                 |
|                  |                 |            |                 |                |             |                                 |
|                  |                 |            |                 |                |             |                                 |
|                  |                 |            |                 |                |             |                                 |
|                  |                 |            |                 |                |             |                                 |
|                  |                 |            |                 |                |             |                                 |
|                  |                 |            |                 |                |             |                                 |
|                  |                 |            |                 |                |             |                                 |
|                  |                 |            |                 |                |             |                                 |
|                  |                 |            |                 |                |             |                                 |