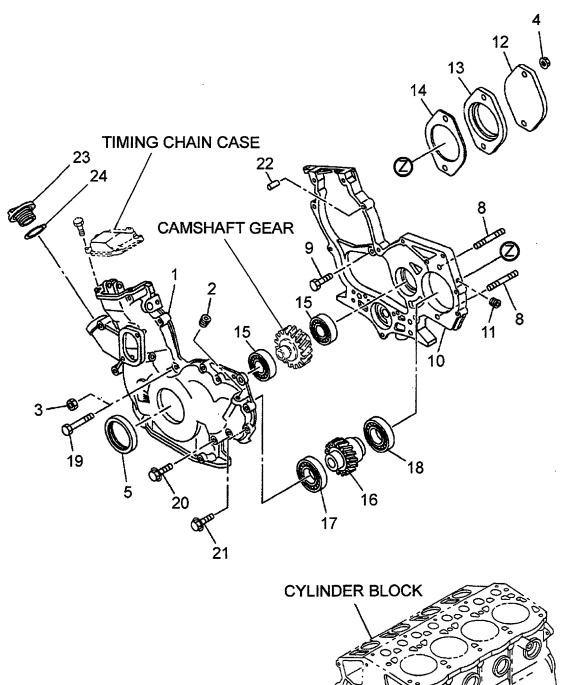

FIG. 3 TIMING GEAR CASE タイミンク・キ・ヤーケース

| A: 4LB1P         | A01 B: 4LB1TPA0 | 1          |                  |                   |             |                                 |
|------------------|-----------------|------------|------------------|-------------------|-------------|---------------------------------|
| Item No.<br>見出番号 |                 | Mark<br>記号 | l .              | iption<br>名称      | Req'd<br>個数 | Remarks : serial No.<br>備考:実施号車 |
| 1                | Z-8-97303-420-0 |            | CASE,TIMING GEAR | ケース               | 1           | INC.2                           |
| 2                | Z-5-09605-019-2 |            | PLUG             | <b>プラク</b> ゙      | 1           |                                 |
| 3                | Z-0-9115-0208-0 |            | NUT              | ナット               | 2           |                                 |
| 4                | Z-0-9115-0210-0 |            | NUT              | ナット               | 2           |                                 |
| S                | Z-5-87812-671-2 |            | GASKET SET       | カ゛スケットセット         | 1           | A                               |
|                  |                 |            |                  |                   |             | INC.5 & etc.                    |
| -                | Z-5-87812-670-2 |            | GASKET SET       | <i>カ՟ス</i> ケットセット | 1           | В                               |
|                  |                 | 1          |                  |                   |             | INC.5 & etc.                    |
| 5                | Z-5-09625-079-0 | *          | SEAL,OIL         | シール               | 1           |                                 |
| 6                | Z-5-09300-065-0 |            | STUD             | スタット              | 1           |                                 |
| 7                | Z-8-97262-146-1 |            | STUD             | スタット゛             | 1           |                                 |
| 8                | Z-9-0441-1040-0 |            | STUD             | スタット゛             | 2           |                                 |
| 9                | Z-0-2808-0830-0 |            | BOLT             | <i></i> ቴ * ルト    | 3           |                                 |
| 10               | Z-8-97169-196-1 |            | PLATE            | プ゚レート             | 1           | INC.11                          |
| 11               | Z-1-09605-050-0 |            | PLUG             | プ <del>ラ</del> グ  | 1           |                                 |
| 12               | Z-5-11321-036-0 |            | COVER,PUMP       | カハ゛ー              | 1           |                                 |
| 13               | Z-5-11321-091-0 |            | SPACER           | スペ−サ              | 1           |                                 |
| 14               | Z-5-11322-018-0 |            | GASKET           | <i>カ՟ス</i> ケット    | 1           |                                 |
| 15               | 03000-06007     |            | BEARING          | ヘ゛アリンク゛           | 2           |                                 |
| 16               | Z-8-97081-930-1 |            | GEAR,PTO         | +°7-              | 1           |                                 |
| 17               | 03000-06007     |            | BEARING          | ヘ゛アリンク゛           | 1           |                                 |
| 18               | 03000-06207     |            | BEARING          | ヘ゛アリンク゛           | 1           |                                 |
| 19               | Z-0-2808-0880-0 |            | BOLT             | <b>ホ</b> *ルト      | 6           |                                 |
| 20               | Z-0-2809-0860-0 |            | BOLT             | <b>ታ</b> ՟ルト      | 2           |                                 |
| 21               | Z-0-2808-0845-0 |            | BOLT             | <b>ホ</b> ゙ルト      | 4           |                                 |
| 22               | Z-9-11229-058-1 |            | DOWEL            | タ゛ウエル             | 1           |                                 |
| 23               | Z-8-94425-685-2 |            | CAP,OIL FILLER   | キャッフ°             | . 1         | INC.24                          |
| 24               | Z-8-94123-623-1 |            | GASKET           | カ゛スケット            | 1           |                                 |
|                  |                 |            |                  |                   |             |                                 |
|                  |                 |            |                  |                   |             |                                 |
|                  |                 |            |                  |                   |             |                                 |
|                  |                 |            |                  |                   |             |                                 |
|                  |                 |            |                  |                   |             |                                 |
|                  |                 |            |                  |                   |             |                                 |
|                  |                 |            |                  |                   |             |                                 |
|                  |                 |            |                  |                   |             |                                 |
|                  |                 |            |                  |                   |             |                                 |
|                  |                 |            |                  |                   |             |                                 |
|                  |                 |            |                  |                   |             | •                               |
|                  |                 |            |                  |                   |             |                                 |
|                  |                 |            |                  |                   |             |                                 |
|                  |                 |            |                  |                   |             |                                 |
|                  |                 |            |                  |                   |             |                                 |
|                  | ,               |            |                  |                   |             |                                 |
|                  |                 |            |                  |                   | 1           |                                 |
|                  |                 |            |                  |                   |             |                                 |
|                  |                 |            |                  |                   |             |                                 |
|                  |                 |            |                  |                   |             |                                 |
|                  |                 |            |                  |                   |             |                                 |
|                  |                 |            |                  |                   |             |                                 |