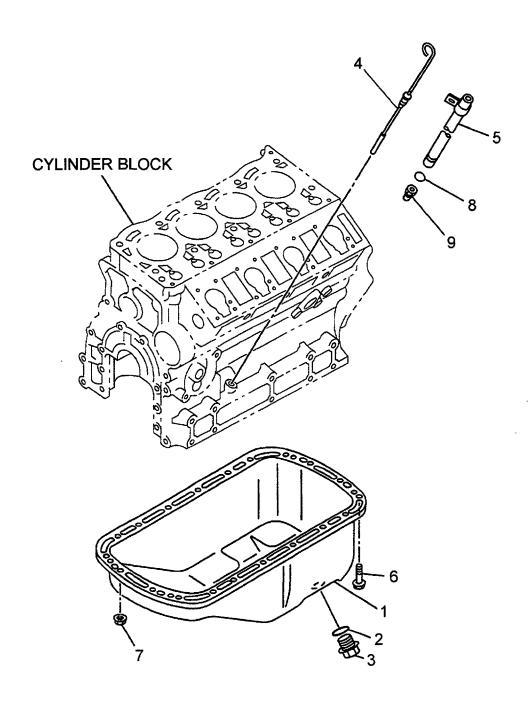

FIG. 6 OIL PAN & LEVEL GAUGE オイルハ°ン & レヘ゛ルケ゛ーシ゛

| A: 4LB1P         | A01 B: 4LB1TPA0 | 1          |                 |                |             |                                 |
|------------------|-----------------|------------|-----------------|----------------|-------------|---------------------------------|
| Item No.<br>見出番号 |                 | Mark<br>記号 | Descri<br>部品名   |                | Req'd<br>個数 | Remarks : serial No.<br>備考:実施号車 |
| 1                | Z-8-97077-795-2 |            | PAN,OIL         | ۸°ン            | 1           | INC.2,3                         |
| S                | Z-5-87812-671-2 |            | GASKET SET      | カ゛スケットセット      | 1           | Α                               |
|                  |                 |            |                 |                |             | INC.2 & etc.                    |
| -                | Z-5-87812-670-2 |            | GASKET SET      | カ゛スケットセット      | 1           | В                               |
|                  |                 |            |                 |                |             | INC.2 & etc.                    |
| 2                | Z-1-09623-057-0 | *          | GASKET          | カ゛スケット         | 1           |                                 |
| 3                | Z-9-09662-012-0 |            | PLUG,DRAIN      | プラ <b>ク</b> ゙  | 1           |                                 |
| 4                | Z-8-94459-401-1 |            | GAUGE,OIL LEVEL | ケ゛ーシ゛          | 1           |                                 |
| 5                | Z-8-97119-306-0 |            | GUIDE,GAUGE     | <b>ታ</b> * イト* | 1           |                                 |
| 6                | Z-8-97135-141-0 |            | BOLT            | <b>ホ</b> *ルト   | 20          |                                 |
|                  | Z-8-97137-836-0 |            | NUT             | ナット            | 2           |                                 |
| 8                | Z-5-09623-002-0 |            | GASKET          | カ゛スケット         | 1           |                                 |
| 9                | Z-8-94455-894-0 |            | NIPPLE          | ニッフ゜ル          | 1           |                                 |
|                  |                 |            |                 |                |             |                                 |
|                  |                 |            |                 |                |             |                                 |
|                  |                 |            |                 |                |             |                                 |
|                  |                 |            |                 |                |             |                                 |
|                  |                 |            |                 |                |             |                                 |
|                  |                 |            |                 |                |             |                                 |
|                  |                 | <br>       |                 |                |             |                                 |
|                  |                 |            |                 |                |             |                                 |
|                  |                 |            |                 |                |             |                                 |
|                  |                 |            |                 |                |             |                                 |
|                  |                 |            |                 |                |             |                                 |
|                  |                 |            |                 |                |             |                                 |
|                  |                 |            |                 |                |             |                                 |
|                  |                 |            |                 |                |             |                                 |
|                  |                 | ĺ          |                 |                |             |                                 |
|                  |                 |            |                 |                |             |                                 |
|                  |                 |            |                 |                |             |                                 |
|                  |                 |            |                 |                |             |                                 |
|                  |                 |            |                 |                |             |                                 |
|                  |                 |            |                 |                |             |                                 |
|                  |                 |            |                 |                |             |                                 |
|                  |                 |            |                 |                |             |                                 |
|                  |                 |            |                 |                |             |                                 |
|                  |                 |            |                 |                |             |                                 |
|                  |                 |            |                 |                |             |                                 |
|                  |                 |            |                 |                |             | ,                               |
|                  |                 |            |                 |                |             |                                 |
|                  |                 |            |                 |                |             |                                 |
|                  |                 |            |                 |                |             |                                 |
|                  |                 |            |                 |                |             |                                 |
|                  |                 |            |                 |                |             |                                 |
|                  |                 |            |                 |                |             |                                 |
|                  |                 |            |                 |                |             |                                 |
|                  |                 |            |                 |                |             |                                 |
|                  |                 |            |                 |                |             |                                 |
|                  |                 |            |                 |                |             |                                 |