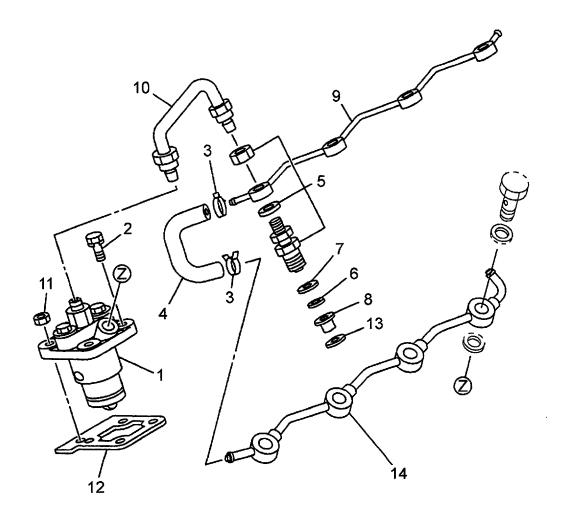

|  |
| -                        | Z-5-87812-670-2 |            | GASKET SET          | カ゛スケットセット     | 1           | В                               |  |
|                          |                 |            |                     | 2 -1,7,7 -2,1 | '           | INC.11 & etc.                   |  |
| 11                       | Z-8-94325-956-1 | *          | GASKET              | カ゛スケット        | 1           | 1110.11 & 610.                  |  |
|                          |                 |            |                     |               |             |                                 |  |
|                          |                 |            |                     |               |             |                                 |  |

FIG. 19 FUEL PIPING フューエルハ゜イヒ゜ンク゛



| A: 4LB1P         | 'A01 B: 4LB1TPA0 | 1          |                |                                               |             |                                 |
|------------------|------------------|------------|----------------|-----------------------------------------------|-------------|---------------------------------|
| Item No.<br>見出番号 |                  | Mark<br>記号 |                | cription<br>品名称                               | Req'd<br>個数 | Remarks : serial No.<br>備考:実施号車 |
| 1                | Z-8-97034-591-6  |            | INJECTION PUMP | インシ゛ェクションホ゜ンフ゜                                | 4           | SEE FIG.21                      |
| 2                | Z-0-2808-0820-0  |            | BOLT           | <b>ቱ</b> * <b>ル</b> ト                         | 8           |