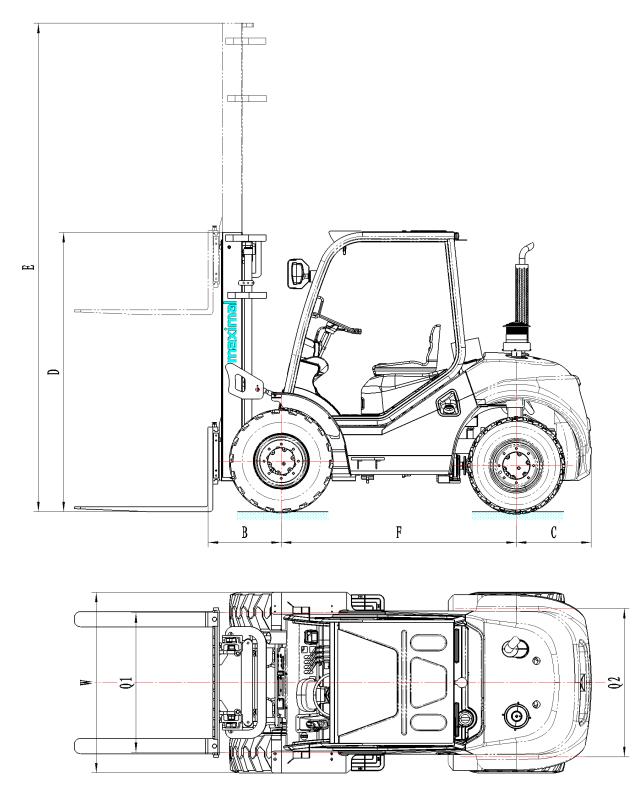

## **maximal** <sup>美科斯</sup>

| Table | 2 |
|-------|---|
|-------|---|

|                |                                           | Model                              | 8        | 25       | 35       |
|----------------|-------------------------------------------|------------------------------------|----------|----------|----------|
|                |                                           |                                    | FD18     | FD25     | FD35     |
| Parameter      |                                           |                                    |          |          |          |
| Si             | Whole Length L<br>(Without Fork) mm       |                                    | 3000     | 3066     | 3081     |
|                | Whole Width W mm                          |                                    | 1450     |          | 1600     |
|                |                                           | ole Height D<br>etracted) mm       | 2148     | 2235     | 2330     |
|                |                                           | ole Height E<br>nded with rack) mm | 4150     | 4175     | 4305     |
|                | Wheelbase F mm                            |                                    | 1880     |          |          |
| ze P           | Wheelbase                                 | Front Q1 mm                        | 112      | 23       | 1250     |
| Size Parameter |                                           | Rear Q2 mm                         |          | 1190     |          |
|                | Front Clea                                | rance B mm                         | 530      | 586      | 601      |
| r              | Rear Clearance C mm                       |                                    | 600      |          |          |
|                | Fork<br>Dimension                         | Length mm                          | 1070     | 1070     | 1220     |
|                |                                           | Width mm                           | 100      | 122      | 122      |
|                |                                           | Height mm                          | 35       | 40       | 45       |
|                | Fork Horizontal Adjustment<br>Quantity mm |                                    | 200-1315 | 250-1310 | 250-1500 |
|                | Ground Clea                               |                                    | 273      | 270      | 270      |
|                | Self weight                               | kg                                 | 4185     | 4830     | 5535     |