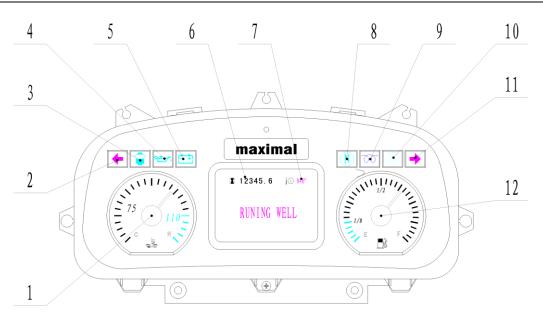

- 1: Water temperature gauge, indicates the water temperature of forklift truck engine;
- 2: Left turn indicator light, indicates the left turning work of the forklift;

3: Oil-water separation indicator indicates that the water content in the oil-water separator is too high, you need to manually drain;

- 4. Low oil pressure indicator light indicates low engine pressure;
- 5: Charge indicator light indicates the generator charging the battery;
- 6: Timer counts the working hours of the engine;

7. Torque converter oil temperature display shows the oil temperature of the gearbox torque converter;

- 8. Display gear state, neutral if N point flashes;
- 9: Preheating indicator, indicates the engine air preheating in progress;

10: Air filter clogging indicator, indicates the air filter clogged;

- 11: Right turn indicator light, indicates the right turning work of the forklift;
- 12: Show the amount of fuel oil remaining in the fuel tank.