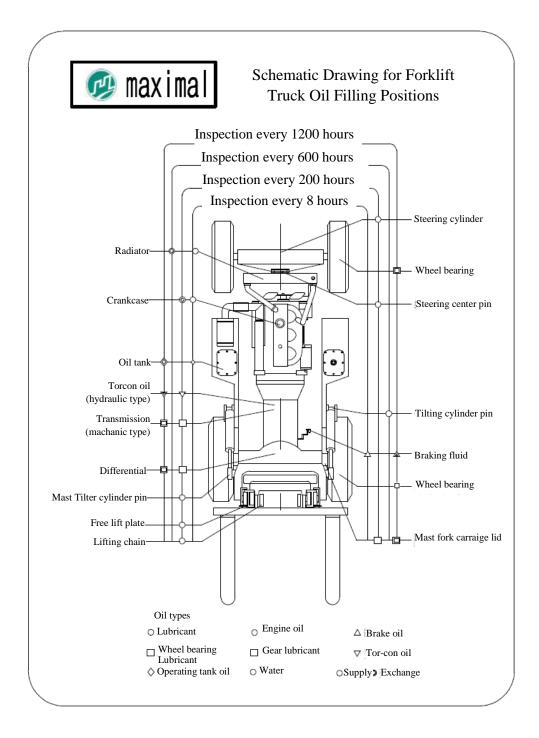

display shows the oil temperature of the gearbox torque converter;

- 8. Display gear state, neutral if N point flashes;
- 9: Preheating indicator, indicates the engine air preheating in progress;

10: Air filter clogging indicator, indicates the air filter clogged;

- 11: Right turn indicator light, indicates the right turning work of the forklift;
- 12: Show the amount of fuel oil remaining in the fuel tank.

Introduction to electrical box:

The electrical box is used to install a chip fuse and relay. The chip fuse is used to protect the circuits to prevent electrical appliances and wire being burnt due to short circuit. The relay is used to expand the switch capacity, making the small-capacity switch can control high-power electrical appliances.



## 7. Drawing of Lubricating System