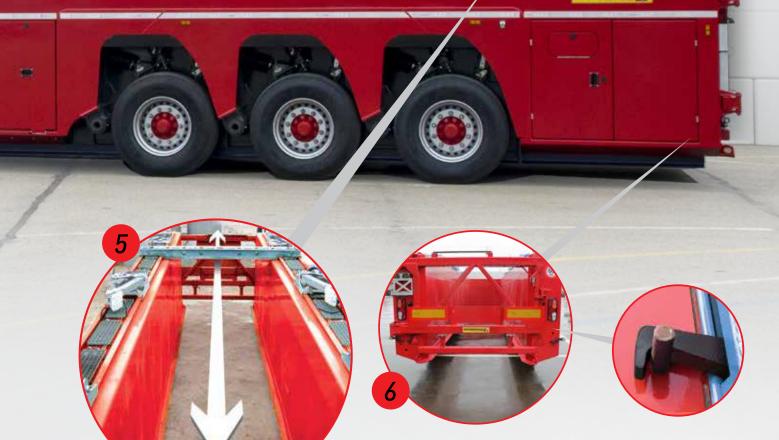

#### Easy load securing

#### Lateral anti fall guard on the I-beams

Der Ll

The LI

- Practical: Professionally and well-arranged storage boxes.
- Stable axle suspension

- Solid welded bearing house
- Robust & long-lasting: Continuous side beams with optimized stress repartition
- Short total length: 2 king pin positions; exchangeable by screwing for 2- and 3-axle truck Standard ONLY with FAYMONVILLE.