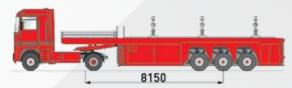

#### PREFAMAX Standard

#### 📥 +/- 9.800 Kg

- Clear loading length: 9.500 mm
- 3.500 mm long gooseneck, can be loaded
- Hydraulic suspension (optional: air suspension)
- 3/6-fold load securing
- Tires 385/65R22.5
- Complete lateral cover
- Rear swing clearance 2.000 + 2.300 mm