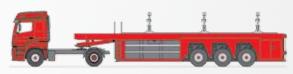

The Prefa**MAX** inloader is the ideal solution when when it comes to transportation of concrete- components. The fully metalized Prefa**MAX** stands out thanks to high operational safety while offering optimal efficiency.

With a total width of 2.55m the Prefa**MAX** is within the norms for standard transports, whereby any additional costs for escorts and special authorizations can be avoided.

PREFAMAX - INLOADER FOR THE TRANSPORT OF PRECAST ELEMENTS