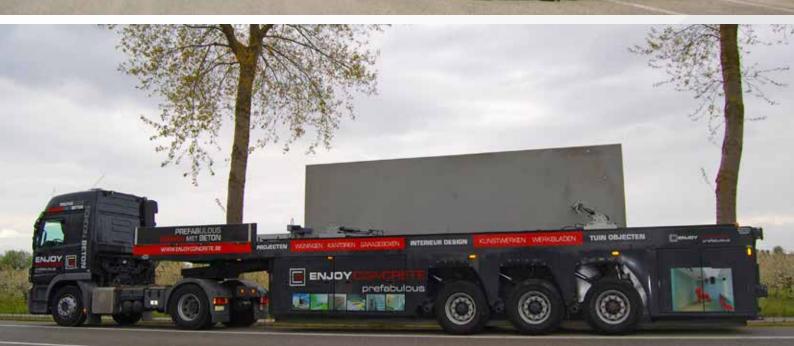

mm
- 2.800 mm long gooseneck, can be loaded, with chamfered corners
- Air suspension
- 2/4-fold load securing
- Tires 385/65R22.5
- Lightweight collision guards
- Rear swing clearance 2.000 mm



#### PREFA**MAX** Extendable

#### 💩 +/- 12.000 Kg

- Clear loading length: 9.500 mm + 4.000 mm
- 3.500 mm long gooseneck, can be loaded
- Hydraulic suspension
- 3/6-fold load securing
- Tires 385/65R22.5
- Lightweight collision guards
- Rear swing clearance 2.000 + 2.300 mm



## The strengths of the extendable PREFA**MAX** at a glance:

#### Extendable

in different stages up to 4000 mm

#### Hydraulic pallet locking for safe securing of the pallets

#### Safely located power supplies

#### Low empty weight

through intelligent design



## Multiply your possibilities



## PREFAMAX in action





# **MAXPROTECT+**

Weather conditions and environmental influences as well as corrosion and stone chips are the biggest enemies of a steel structure. For the long-term surface protection of semi-trailers, FAYMONVILLE relies on **MAXPROTECT+**, a fully co-ordinated and meticulously optimised surface treatment system.

**MAXPROTECT+** is by far the best concept currently available in the industry. That is why it sets the benchmark in the field of surface protection. Our **MAXPROTECT+** treatment offers a long-life surface protection.

All stages and processes included in **MAXPROTECT+** – from the painting to the metallisation, including shot- and sandblasting – are carried out, developed and tested 'in-house'.

This optimum surface treatment additionally increases the quality and longev