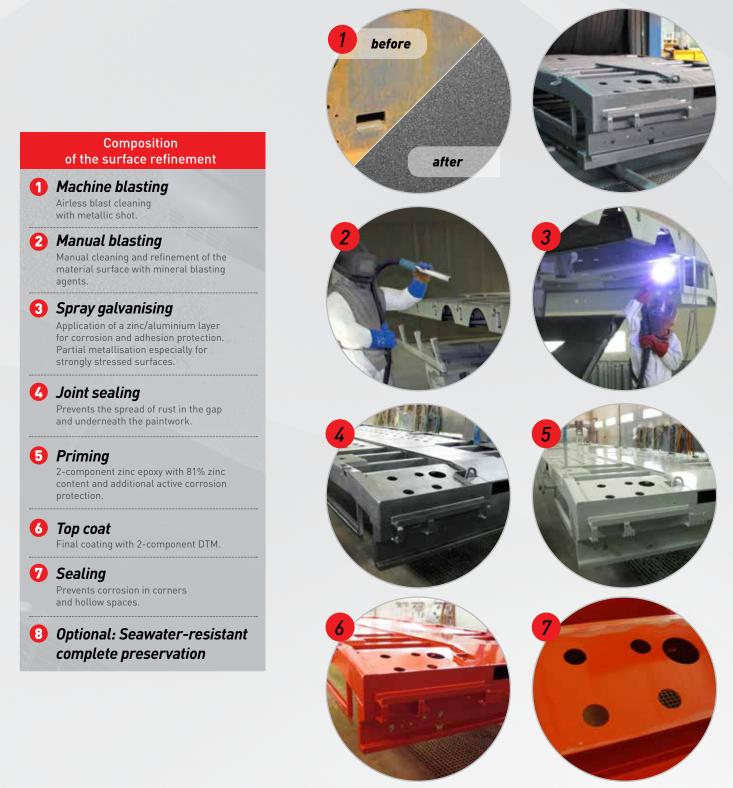

# **MAXPROTECT+**

Weather conditions and environmental influences as well as corrosion and stone chips are the biggest enemies of a steel structure. For the long-term surface protection of semi-trailers, FAYMONVILLE relies on **MAXPROTECT+**, a fully co-ordinated and meticulously optimised surface treatment system.

**MAXPROTECT+** is by far the best concept currently available in the industry. That is why it sets the benchmark in the field of surface protection. Our **MAXPROTECT+** treatment offers a long-life surface protection.

All stages and processes included in **MAXPROTECT+** – from the painting to the metallisation, including shot- and sandblasting – are carried out, developed and tested 'in-house'.

This optimum surface treatment additionally increases the quality and longevity of our products.