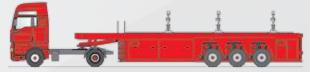

The Prefa**MAX** inloader is the ideal solution when when it comes to transportation of concrete- components. The fully metalized Prefa**MAX** stands out thanks to high operational safety while offering optimal efficiency.

With a total width of 2.55m the Prefa**MAX** is within the norms for standard transports, whereby any additional costs for escorts and special authorizations can be avoided.