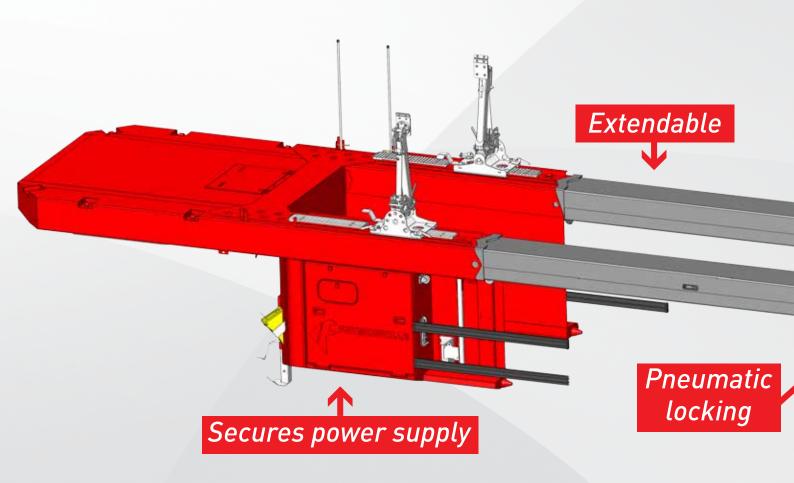

## The strengths of the extendable PREFA**MAX** at a glance:

#### Extendable

in different stages up to 4000 mm

#### Hydraulic pallet locking for safe securing of the pallets

#### Safely located power supplies