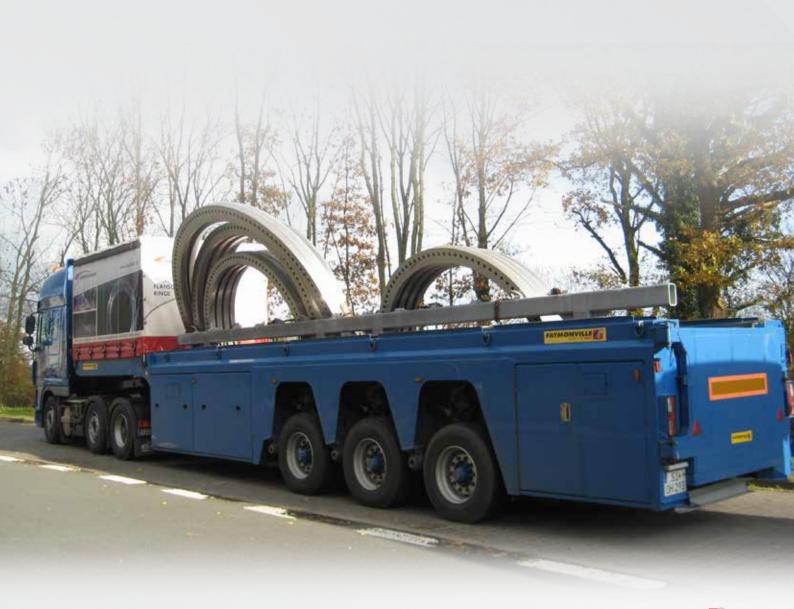

The Prefa**MAX** inloader is the ideal solution when when it comes to transportation of concrete- components. The fully metalized Prefa**MAX** stands out thanks to high operational safety while offering optimal efficiency.

With a total width of 2.55m the Prefa**MAX** is within the norms for standard transports, whereby any additional costs for escorts and special authorizations can be avoided.