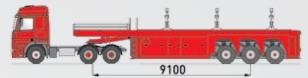

#### PREFA**MAX** 10200

#### 📥 +/- 9.900 Kg

- Clear loading length: 10.200 mm
- 2.800 mm long gooseneck, can be loaded, with chamfered corners
- Hydraulic suspension
- 3/6-fold load securing
- Tires 385/65R22.5
- Complete lateral cover
- Lightweight collision guards
- Rear swing clearance 1.590 + 2.000 mm