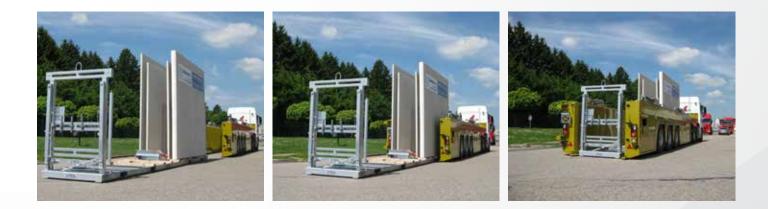

d extras and additional useful options
- Well thought-out and user-oriented functionality down to the last detail
- Exclusive use of European quality components
- Complete in-house handling and production
- High operating safety
- Certified load securing system following VDI2700 for 30T payload
- Fast loading and offloading of the frames
- Easy handling
- RSS

PREFAMAX - INLOADER FOR THE TRANSPORT OF PRECAST ELEMENTS

### The PREFAMAX-principle





Faymonville is the only full-range transport system supplier for the precast concrete sector. Our wide range offers an adequate transport solution for all products within this market segment. Our motto: "configure to order". Define your need, we have the appropriate solution.



## PREFAMAX equipment

More efficiency – increased profitability



#### Easy load securing







#### Lateral anti fall guard on the I-beams





## PREFAMAX equipment

- 1. Toolbox
- 2. Access ladder with railing

#### **Options:**

- 3. Billboard
- 4. Vertically swiveling rear door (hydraulically operated)
- 5. Crossbars for long material loading
- 6. Hydraulic pallet locking



- Safe: Sliding and swivelling load securing system, easily operated from beneath. For 30.000kgs payload.
- **Standard**: 9 pairs of lashing rings (5.000kg each).
- Standard lashing rings on the gooseneck Standard storage area at the front of the gooseneck Optional: Sideboards for the front part of the gooseneck
- **Fast & trouble-free**: Easy loading and offloading in confined spaces thanks to the optionally foldable rear door.

Der Ll

The LI

- Practical: Professionally an