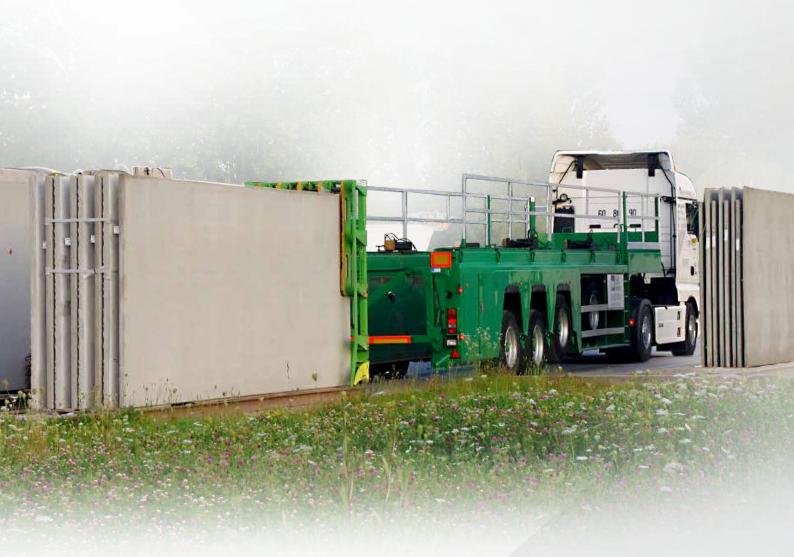

The Prefa**MAX** inloader is the ideal solution when when it comes to transportation of concrete- components. The fully metalized Prefa**MAX** stands out thanks to high operational safety while offering optimal efficiency.

With a total width of 2.55m the Prefa**MAX** is within the norms for standard transports, whereby any additional costs for escorts and special authorizations can be avoided.

## PREFAMAX in action