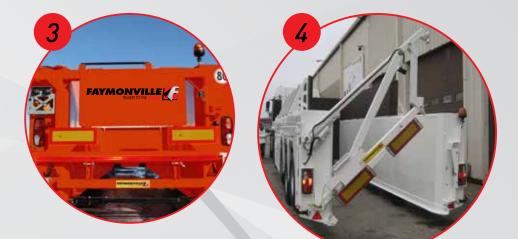

## PREFAMAX equipment

- 1. Toolbox
- 2. Access ladder with railing

#### **Options:**

- 3. Billboard
- 4. Vertically swiveling rear door (hydraulically operated)
- 5. Crossbars for long material loading
- 6. Hydraulic pallet locking

- Safe: Sliding and swivelling load securing system, easily operated from beneath. For 30.000kgs payload.
- **Standard**: 9 pairs of lashing rings (5.000kg each).
- Standard lashing rings on the gooseneck Standard storage area at the front of the gooseneck Optional: Sideboards for the front part of the gooseneck
- **Fast & trouble-free**: Easy loading and offloading in confined spaces thanks to the optionally foldable rear door.