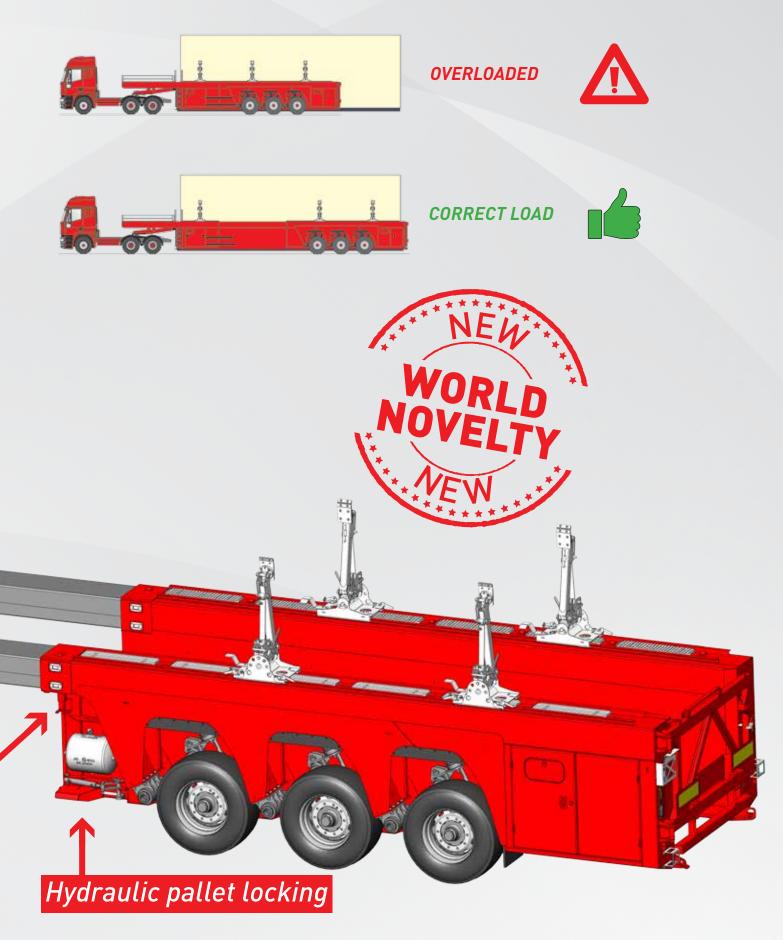

#### Hydraulic pallet locking for safe securing of the pallets

#### **Options:**

- 3. Billboard
- 4. Vertically swiveling rear door (hydraulically operated)
- 5. Crossbars for long material loading
- 6. Hydraulic pallet locking

- Safe: Sliding and swivelling load securing system, easily operated from beneath. For 30.000kgs payload.
- **Standard**: 9 pairs of lashing rings (5.000kg each).
- Standard lashing rings on the gooseneck Standard storage area at the front of the gooseneck Optional: Sideboards for the front part of the gooseneck
- **Fast & trouble-free**: Easy loading and offloading in confined spaces thanks to the optionally foldable rear door.