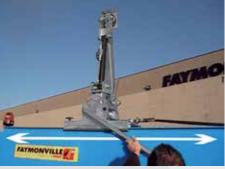

#### PREFA**MAX** Extendable

#### 💩 +/- 12.000 Kg

- Clear loading length: 9.500 mm + 4.000 mm
- 3.500 mm long gooseneck, can be loaded
- Hydraulic suspension
- 3/6-fold load securing
- Tires 385/65R22.5
- Lightweight collision guards
- Rear swing clearance 2.000 + 2.300 mm

## The strengths of the extendable PREFA**MAX** at a glance:

#### Extendable

in different stages up to 4000 mm