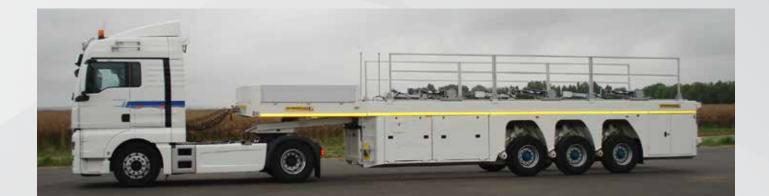

The Prefa**MAX** inloader is the ideal solution when when it comes to transportation of concrete- components. The fully metalized Prefa**MAX** stands out thanks to high operational safety while offering optimal efficiency.

With a total width of 2.55m the Prefa**MAX** is within the norms for standard transports, whereby any additional costs for escorts and special authorizations can be avoided.

#### Inloaders for the transport of precast concrete elements