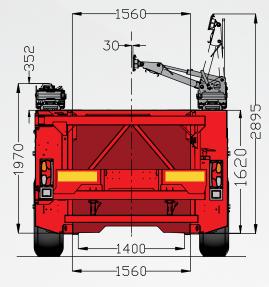

e payload
- Optimized chassis with high stability
- Numerous included extras and additional useful options
- Well thought-out and user-oriented functionality down to the last detail
- Exclusive use of European quality components
- Complete in-house handling and production
- High operating safety
- Certified load securing system following VDI2700 for 30T payload
- Fast loading and offloading of the frames
- Easy handling
- RSS

PREFAMAX - INLOADER FOR THE TRANSPORT OF PRECAST ELEMENTS

### The PREFAMAX-principle





Faymonville is the only full-range transport system supplier for the precast concrete sector. Our wide range offers an adequate transport solution for all products within this market segment. Our motto: "configure to order". Define your need, we have the appropriate solution.



## PREFAMAX equipment

More efficiency – increased profitability



#### Easy load securing







#### Lateral anti fall guard on the I-beams





## PREFAMAX equipment

- 1. Toolbox
- 2. Access ladder with railing

#### **Options:**

- 3. Billboard
- 4. Vertically swiveling rear door (hydraulically operated)
- 5. Crossbars for long material loading
- 6. Hydraulic pallet locking



- Safe: Sliding and swivelling load securing system, easily operated from beneath. For 30.000kgs payload.
- **Standard**: 9 pairs of lashing rings (5.000kg each).
- Standard lashing rings on the gooseneck Standard storage area at the front of the gooseneck Optional: Sideboards for the front part of the gooseneck
- **Fast & trouble-free**: Easy loading and offloading in confined spaces thanks to the optionally