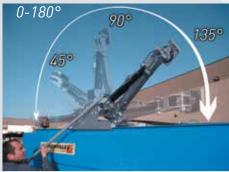

l options
- Well thought-out and user-oriented functionality down to the last detail
- Exclusive use of European quality components
- Complete in-house handling and production
- High operating safety
- Certified load securing system following VDI2700 for 30T payload
- Fast loading and offloading of the frames
- Easy handling
- RSS

PREFAMAX - INLOADER FOR THE TRANSPORT OF PRECAST ELEMENTS

### The PREFAMAX-principle





Faymonville is the only full-range transport system supplier for the precast concrete sector. Our wide range offers an adequate transport solution for all products within this market segment. Our motto: "configure to order". Define your need, we have the appropriate solution.



## PREFAMAX equipment

More efficiency – increased profitability



#### Easy load securing







#### Lateral anti fall guard on the I-beams





## PREFAMAX equipment

- 1. Toolbox
- 2. Access ladder with railing

#### **Options:**

- 3. Billboard
- 4. Vertically swiveling rear door (hydraulically operated)
- 5. Crossbars for long material loading
- 6. Hydraulic pallet locking



- Safe: Sliding and swivelling load securing system, easily operated from beneath. For 30.000kgs payload.
- **Standard**: 9 pairs of lashing rings (5.000kg each).
- Standard lashing rings on the gooseneck Standard storage area at the front of the gooseneck Optional: Sideboards for the front part of the gooseneck
- **Fast & trouble-free**: Easy loading and offloading in confined spaces thanks to the optionally foldable rear door.

Der Ll

The LI

- Practical: Professionally and well-arranged storage boxes