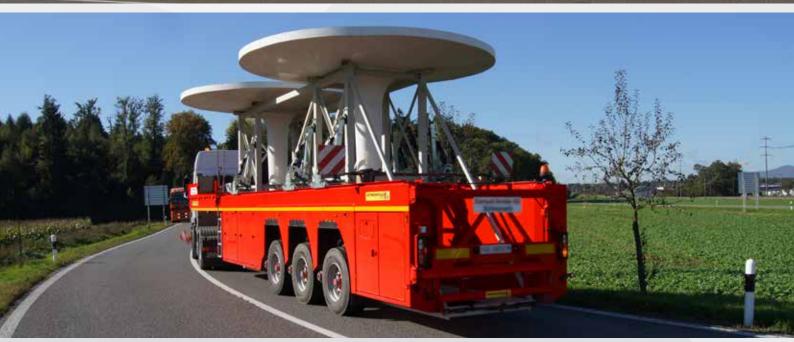

m
- 2.800 mm long gooseneck, can be loaded, with chamfered corners
- Air suspension
- 2/4-fold load securing
- Tires 385/65R22.5
- Lightweight collision guards
- Rear swing clearance 2.000 mm



#### PREFA**MAX** Extendable

#### 💩 +/- 12.000 Kg

- Clear loading length: 9.500 mm + 4.000 mm
- 3.500 mm long gooseneck, can be loaded
- Hydraulic suspension
- 3/6-fold load securing
- Tires 385/65R22.5
- Lightweight collision guards
- Rear swing clearance 2.000 + 2.300 mm



## The strengths of the extendable PREFA**MAX** at a glance:

#### Extendable

in different stages up to 4000 mm

#### Hydraulic pallet locking for safe securing of the pallets

#### Safely located power supplies

#### Low empty weight

through intelligent design



## Multiply your possibilities



## PREFAMAX in action





# **MAXPROTECT+**

Weather conditions and environmental influences as well as corrosion and stone chips are the biggest enemies of a steel structure. For the long-term surface protection of semi-trailers, FAYMONVILLE relies on **MAXPROTECT+**, a fully co-ordinated and meticulously optimised surface treatment system.

**MAXPROTECT+** is by far the best concept currently available in the industry. That is why it sets the benchmark in the field of surface protection. Our **MAXPROTECT+** treatment offers a long-life surface protection.

All stages and processes included in **MAXPROTECT+** – from the painting to the metallisation, including shot- and sandblasting – are carried out, developed and tested 'in-house'.

This optimum surface treatment additionally increases the quality and longevit