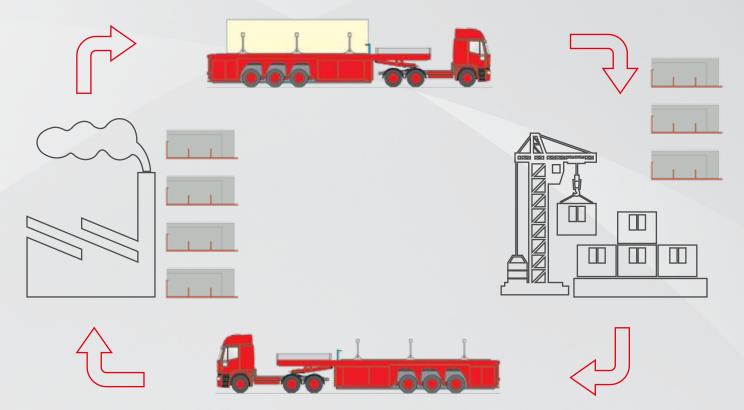

### The PREFAMAX-principle

Faymonville is the only full-range transport system supplier for the precast concrete sector. Our wide range offers an adequate transport solution for all products within this market segment. Our motto: "configure to order". Define your need, we have the appropriate solution.