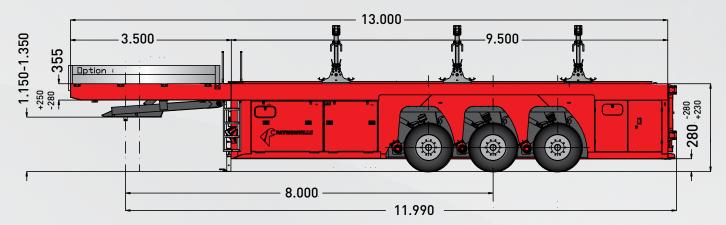

#### PREFAMAX Standard

#### 📥 +/- 9.800 Kg

- Clear loading length: 9.500 mm
- 3.500 mm long gooseneck, can be loaded
- Hydraulic suspension (optional: air suspension)
- 3/6-fold load securing
- Tires 385/65R22.5
- Complete lateral cover
- Rear swing clearance 2.000 + 2.300 mm