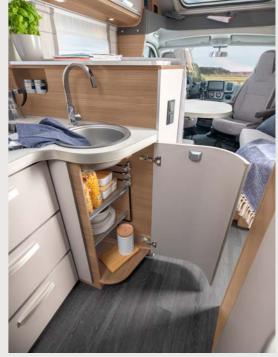

**L!VE I 700 MEG.** Well-conceived storage space. In the corner kitchen every centimetre of space is optimally used for maximum storage space.

**L!VE I 900 LEG.** Thanks to the multi-part cast iron grid, pots and pans are particularly stable and safe here. In the 3-axle model, the large refrigerator accessible from both sides is standard. You can heat up your breakfast rolls fresh every day in the optional gas oven.