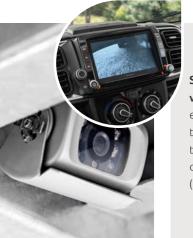

### **HEAD-UP DISPLAY**

The integrated head-up display increases your safety. All of the relevant information, such as the directions from the Pioneer navigation system, are projected directly into your field of vision (optional).

### NAVIGATION

Specially developed for motorhomes and camper vans in 44 countries: promobil's "Stellplatz-Radar" app for finding campsites, smartphone operation with voice control, and a high-contrast 9" multi-touch display. Compatible with Apple CarPlay, Android Auto and WebLink. Integrated DAB+ receiver, including map updates for 3 years.