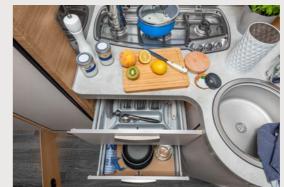

**Kitchen block** All furniture is ventilated such that the heating can perform its optimal function. Open rear ventilation cut-outs ensure perfect circulation of heated air and provide cosy warmth in the vehicle.

**Soft-close mechanisms.** The overhead cabinets with soft-close mechanisms close gently and lock automatically. The generous fully-extending drawers with soft-close mechanisms make it easy to tidy everything away. Of course, they also close almost silently (across all series).