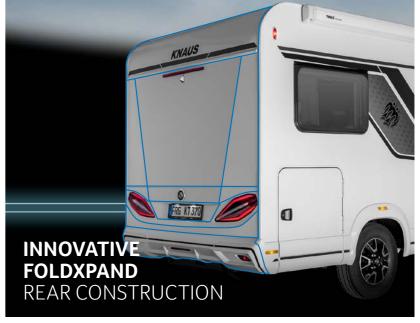

Maximum living space with compact exterior dimensions: two issues that are forever at the forefront of our minds when designing our vehicles, but which do not always go together at first glance. But we've found a way: with the revolutionary FoldXpand rear construction, the rear light moulding forms a completely flat surface with the rear wall, creating a sporty and completely new rear end design for the caravanning industry. Depending on the model range, this makes it possible to maximise the space inside without changing the exterior dimensions, or to make the vehicle more compact overall without losing even an inch of space inside (dependent on model).