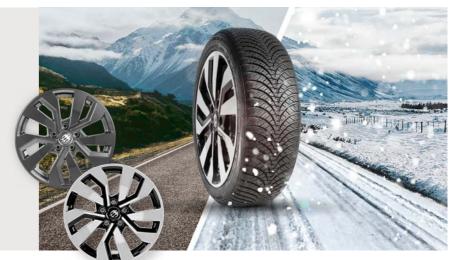

# RIMS & ALL-SEASON TYRES

Our 17" alloy rims with an exclusive KNAUS design give the vehicle a particularly coherent and dynamic overall appearance (optional). They are resistant to salt water, which makes them perfectly suitable for use in winter too.