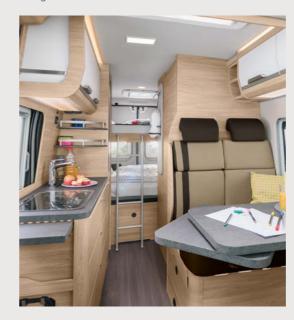

# OPEN TO **NEW ADVENTURES**

Flexible sleeping places are one thing, home comforts and external dimensions are quite another. The SKY WAVE is impressive in every respect and boasts two separate sleeping areas thanks to its particularly large lifting bed. With an extra generous headroom and up to 6 sleeping places, it is not just any, but THE semi-integrated vehicle with a lifting bed.

SKY WAVE

GUARANTEED TO MAKE WAVES

The interior of the SKY WAVE is designed to make you feel at home. Enjoy the generous legroom in the seating area and create memories to last a lifetime in the spacious kitchen.

**SKY WAVE 650 MEG.** Make yourself even more comfortable here thanks to the large L-shaped dinette. The lifting table on a central support column can be moved in all directions.

**SKY WAVE 650 MEG.** Another reason why the living area looks so elegant and tidy is because you can make the 27" Full-HD LED SMART-TV (optional) with integrated digital receiver disappear from sight behind the rear seat.