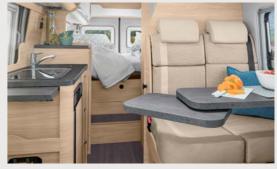

# OPEN TO **NEW ADVENTURES**

Flexible sleeping places are one thing, home comforts and external dimensions are quite another. The SKY WAVE is impressive in every respect and boasts two separate sleeping areas thanks to its particularly large lifting bed. With an extra generous headroom and up to 6 sleeping places, it is not just any, but THE semi-integrated vehicle with a lifting bed.

**SKY WAVE 650 MEG.** Make yourself even more comfortable here thanks to the large L-shaped dinette. The lifting table on a central support column can be moved in all directions.

**SKY WAVE 650 MEG.** Another reason why the living area looks so elegant and tidy is because you can make the 27" Full-HD LED SMART-TV (optional) with integrated digital receiver disappear from sight behind the rear seat.