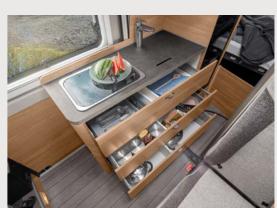

makes very efficient use of the space available.
The compressor refrigerator is positioned in the lower part of the kitchen unit and can be opened towards both sides thanks to its double hinges.

**BOXLIFE 630 ME.** Fully-extending drawers. Can be pulled out completely, making them particularly easy to access.