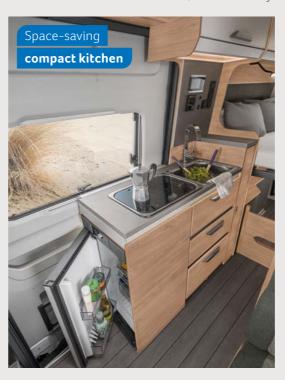

**VAN I 550 MF.** With a refrigerator (AES), spacious fully-extending drawers and foldable worktop extension, the kitchen is fully equipped despite the most compact vehicle dimensions.

**VAN I 650 MEG.** The extendable work surface, ample storage space and a handy spice rack in the galley kitchen are sure to set hearts racing.

### **KITCHEN** VARIANTS

Compact kitchen550 MFGalley kitchen650 MEG

**MORE INFO** ONLINE knaus.com/vani

**VAN I 550 MF.** Positioned in a cosy spot at the rear of the vehicle, the French bed is the perfect place to snuggle and relax. For extra privacy, the curtain comes in very handy.