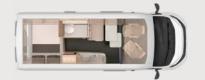

# COMPACT FULLY-INTEGRATED VEHICLE FOR THE BEST HOLIDAYS EVER

A generous living space in combination with the most compact external dimensions possible, so that even narrow streets can be mastered without any problems: The VAN I makes this possible.

As the most compact of our fully integrated vehicles, it offers a generous feeling of space with a total length of 5.99 m to 6.96 m.

- 4 Seats with belts
- 4 Sleeping places
- ① French bed, lifting bed

### 650 MEG

- 4 Seats with belts
- + 4-5 Sleeping places
- ① Single beds, lifting bed

**VAN I 550 MF.** The 550 MF convinces with open lines of sight. The suspended table of the mono seating group has a table extension that can be swivelled out.

**VAN I 550 MF.** In the 550 MF, in addition to the coat hooks and the floor-level wardrobe, there is a clothes rail between the body door and the bed area.

VAN I 650 MEG. The optional L-shaped seating area is a wonderful and comfortable spot to sit and relax thanks to the lumbar support, which comes as standard.

### WELCOME TO YOUR HAVEN OF WELL-BEING

From the tremendous feeling of spaciousness to the modern yet cosy ambience, the emphasis here is on style. Despite its compact design, the VAN I boasts clever layout solutions, all the mod cons, and a whole host of design features.

**VAN I 550 MF.** With a refrigerator (AES), spacious fully-extending drawers and foldable worktop extension, the kitchen is fully equipped despite the most compact vehicle dimensions.

**VAN I 650 MEG.** The extendable work surface, ample storage space and a handy spice rack in the galley kitchen are sure to set hearts racing.