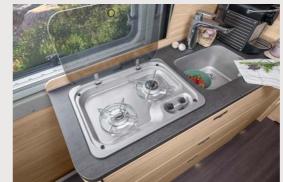

**BOXSTAR 600 STREET.** All BOXSTAR models feature a 2-burner hob with a glass cover. Thanks to the electric ignition, the burners are ready to use in no time at all.