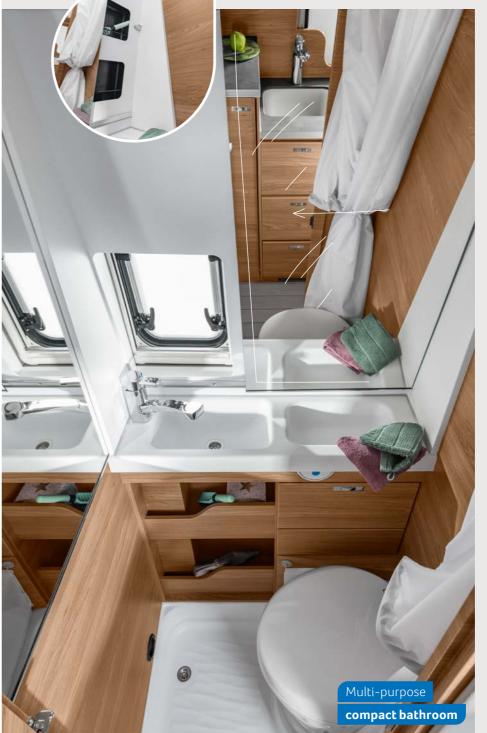

### shower curtain

You all know how a wet shower curtain in a Camper Van can cling to your body like a magnet. An integrated air chamber in our compact bathroom, which helps the innovative shower curtain to maintain its shape and keep it away from your body, has put an end to this (optional).