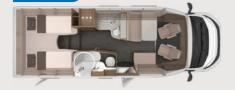

### 700 MEG

- 4-5 Seats with belts
- ① 2-4 Sleeping places
- ① Single beds

All layouts are built on a Fiat chassis.

**CONFIGURATOR** ONLINE configurator.knaus.com

**L!VE TI 590 MF.** The overhead cupboards with soft-close mechanisms offer plenty of storage space. The premium Roman blinds can be raised or lowered and fixed in place at any height.

**L!VE TI 700 MEG.** The height-adjustable pedestal table in the seating area gives you all the room you need to lean back and relax. The ambient lighting creates a cosy atmosphere.

### to go. The open interior and stylish furniture design give the vehicle a particularly modern appearance.

LIVE TI 590 MF. Loft feeling

# **ENJOY HOLIDAYS**TO REMEMBER

The stylish furniture design and countless details will immediately get you in the holiday mood.

**L!VE TI 590 MF.**What's wrong with

breakfast in bed?
Absolutely nothing!
Even the kitchen
drawers in the 590 MF
are within easy reach.

**L!VE TI 700 MEG.** The extended angle offers additional space for dishes and supplies. The stopcocks are also safely stored here.