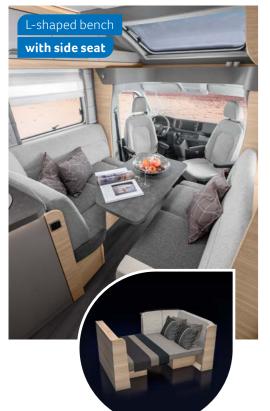

### **LOUNGE VARIANTS**

Single seat 650 MEG
L-shaped bench 700 LF
with side seat