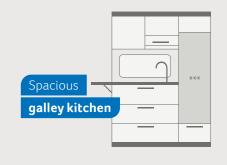

### **LOUNGE VARIANTS**

Single seat with side seat 650 MEG, 700 MEG L-shaped bench

with side seat

**KITCHEN** VARIANTS 650 MEG Galley kitchen

Corner kitchen 700 MEG, 900 LEG

MORE INFO ONLINE knaus.com/livei