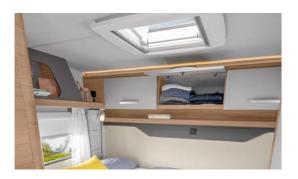

**Elaborate integrated furniture.** Air circulation is one of the main prerequisites for a pleasant, healthy room environment (dependent on model).

**Ceiling cabinets.** They have a particularly sturdy design and are mounted with clearance from the walls. As a result, air can freely circulate behind the cabinets. Condensation is therefore prevented in the cabinets, and your clothing and goods always remain fresh and dry.