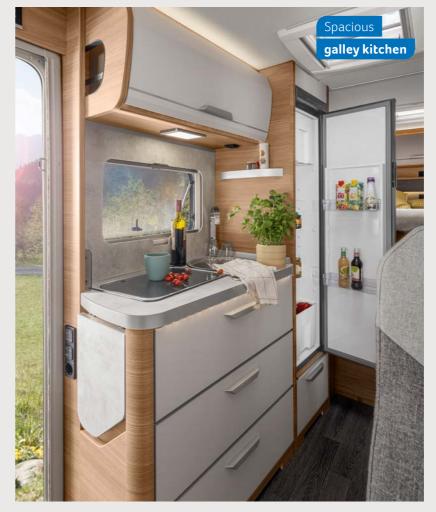

### **KITCHEN** VARIANTS

Compact kitchen550 MFGalley kitchen650 MEG

**MORE INFO** ONLINE knaus.com/vani

**VAN I 550 MF.** Positioned in a cosy spot at the rear of the vehicle, the French bed is the perfect place to snuggle and relax. For extra privacy, the curtain comes in very handy.

### **LOUNGE VARIANTS**

Single seat with side seat 650 MEG, 700 MEG L-shaped bench

with side seat

**KITCHEN** VARIANTS 650 MEG Galley kitchen

Corner kitchen 700 MEG, 900 LEG

MORE INFO ONLINE knaus.com/livei