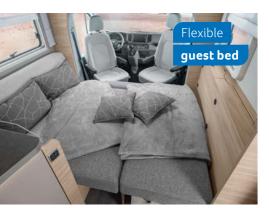

**VAN TI PLUS 700 LF.** The cosy L-shaped seating group offers plenty of space for company. An absolute highlight: It can optionally be converted into two additional belt-secured seats in the direction of travel. And if the guests want to stay overnight, a comfortable guest bed for two people is just as easy to create here.

**VAN TI PLUS 700 LF.** The clever layout creates extra space for a full-length wardrobe. Thanks to several storage compartments and a clothes rail, you can stow everything comfortably here.

**VAN TI PLUS 700 LF.** The lounge can easily be converted into a comfortable guest bed. Lower the single-column lift table, insert the cushions and relax.