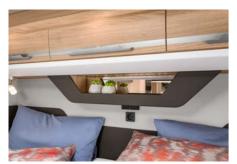

VAN I 650 MEG. The comfort bathroom offers space for a particularly large wall cabinet due to the optimal use of space. A real highlight, because all of your bathroom accessories can be easily stored and neatly arranged here.