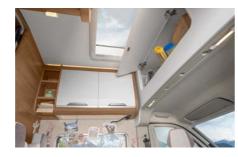

**Elaborate integrated furniture.** Air circulation is one of the main prerequisites for a pleasant, healthy room environment (dependent on model).

**Ceiling cabinets.** They have a particularly sturdy design and are mounted with clearance from the walls. As a result, air can freely circulate behind the cabinets. Condensation is therefore prevented in the cabinets, and your clothing and goods always remain fresh and dry.