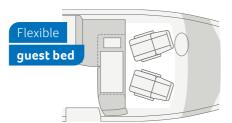

**VAN TI PLUS 700 LF.** The clever layout creates extra space for a full-length wardrobe. Thanks to several storage compartments and a clothes rail, you can stow everything comfortably here.

**VAN TI PLUS 700 LF.** The lounge can easily be converted into a comfortable guest bed. Lower the single-column lift table, insert the cushions and relax.