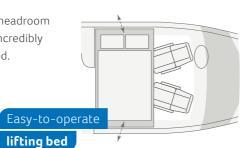

# Easy-to-operate lifting bed LIVE WAVE 650 MG. The standard lifting bed can be easily lowered. It is big enough for two people and, thanks to the safety rail, is a safe place for children to sleep without a care in the world.