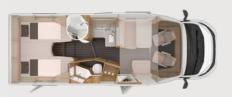

**SKY WAVE 650 MEG.** Make yourself even more comfortable here thanks to the large L-shaped dinette. The lifting table on a central support column can be moved in all directions.

**SKY WAVE 650 MEG.** Another reason why the living area looks so elegant and tidy is because you can make the 27" Full-HD LED SMART-TV (optional) with integrated digital receiver disappear from sight behind the rear seat.

Comfortable

single seat

**SKY WAVE 650 MEG.** Soft-close overhead cupboards. Close gently and lock automatically. And thanks to high-quality hinges, they'll do so for many years to come.

**SKY WAVE 650 MEG.** There is ample room for your food supplies in the overhead cupboard with stylish lights on the outside, as well as in the large refrigerator. The foldable worktop extension comes in especially handy.

**SKY WAVE 650 MEG.** Fully-extending drawers. These can be pulled out completely, making them easy to fill and organise.

corner kitchen

**SKY WAVE 650 MEG.** There is room for everything you need to prep, cook and enjoy your food in the spacious overhead cupboards. And thanks to the quiet, soft-close mechanism, they close very easily – almost on their own – which is great when you need your hands for something else.

### **LOUNGE VARIANTS**

Single seat

650 MF, 650 MEG, 700 MEG

### **KITCHEN** VARIANTS

Corner Kitchen650 MF, 700 MEGGalley kitchen650 MEG

**SKY WAVE 650 MEG.** Spacious wardrobes. Access from the side and from above makes it particularly convenient to use the wardrobes.