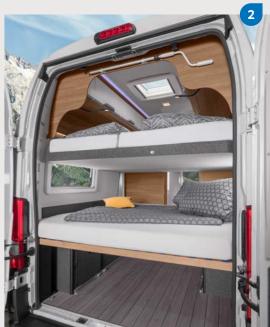

**BED** VARIANTS

3 Sleeping places
4-5 Sleeping places

680 ME

**BATHROOM** VARIANTS

 $\textbf{Swivelling bathroom}^{*} \qquad \quad 600\,\text{XL}, 680\,\text{ME}$ 

The high-roof body makes the vehicle feel incredibly spacious inside with a comfortable headroom of up to 238 cm. The smooth-operating, high-roof bed can be lowered with just one hand, creating two separate sleeping areas in the process. Perfect for friends or families.

### GENEROUS SLEEPING PLACE

The high-roof beds not only boast a great view and comfortable mattresses, but plenty of sleeping space too. In the BOXSTAR STREET XL, you can completely stretch out or cuddle up with your other half in the high-roof bed measuring 207 cm x 130 cm.

**Heavenly sleep.** Dimmable side windows and fully-fledged cold foam mattresses ensure optimal sleeping comfort.

**Gigantic space available.** The entire living space gains in height with the high-roof construction. This also improves the sleeping comfort.

**Unique headroom.** Even when the high-roof bed is extended there is still a headroom of more than 170 cm (238 cm when retracted).

## SPACE-SAVING AND **SMOOTH-RUNNING**

The high-roof bed is particularly easy to retract and extend in a single action. A special mechanism ensures that it engages securely. The ladder makes it easy to get in and out of the bed.