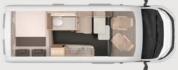

### 650 MEG

- 4 Seats with belts
- ① 2-3 Sleeping places
- ① Single beds

### 700 MEG

- 4-5 Seats with belts
- ① 2-4 Sleeping places
- ① Single beds

All layouts are built on a Fiat chassis.

**CONFIGURATOR** ONLINE configurator.knaus.com

**L!VE TI 590 MF.** The overhead cupboards with soft-close mechanisms offer plenty of storage space. The premium Roman blinds can be raised or lowered and fixed in place at any height.

**L!VE TI 700 MEG.** The height-adjustable pedestal table in the seating area gives you all the room you need to lean back and relax. The ambient lighting creates a cosy atmosphere.

### to go. The open interior and stylish furniture design give the vehicle a particularly modern appearance.

LIVE TI 590 MF. Loft feeling

# **ENJOY HOLIDAYS**TO REMEMBER

The stylish furniture design and countless details will immediately get you in the holiday mood.

**L!VE TI 590 MF.**What's wrong with

breakfast in bed?
Absolutely nothing!
Even the kitchen
drawers in the 590 MF
are within easy reach.

**L!VE TI 700 MEG.** The extended angle offers additional space for dishes and supplies. The stopcocks are also safely stored here.

### **LOUNGE VARIANT**

Single seat

590 MF, 650 MF, 650 MEG, 700 MEG

### **KITCHEN** VARIANTS

Galley kitchen590 MF, 650 MEGCorner Kitchen650 MF, 700 MEG

MORE INFO ONLINE knaus.com/liveti