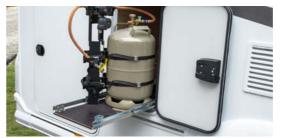

# PRACTICAL LONGITUDINAL GAS BOX

For particularly easy access and even faster exchange of the gas bottles, we install a longitudinal gas box. This is suitable for two 11 kg gas bottles placed next to each other (Across all series).

# Optimum gas supply

Depending on the model, we install either a special gas cylinder pull-out shelf or a gas locker on the side of the vehicle for two 11-kg gas cylinders. Both gas cylinders can be accommodated side by side in the gas locker on the side of the vehicle, which makes them very easy to change. Combined with the very easy-to-swap gas filter insert, the entire gas system and all gas-operated devices are effectively protected.