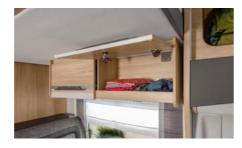

**Elaborate integrated furniture.** Air circulation is one of the main prerequisites for a pleasant, healthy room environment (dependent on model).

**Ceiling cabinets.** They have a particularly sturdy design and are mounted with clearance from the walls. As a result, air can freely circulate behind the cabinets. Condensation is therefore prevented in the cabinets, and your clothing and goods always remain fresh and dry.

**Soft-close mechanisms.** The overhead cabinets with soft-close mechanisms close gently and lock automatically. The generous fully-extending drawers with soft-close mechanisms make it easy to tidy everything away. Of course, they also close almost silently (across all series).