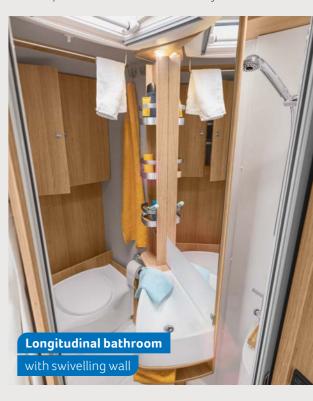

Longitudinal bathroom

**SKY WAVE 650 MEG.** The shelves on the mirror boast metal edges with a modern design so that nothing can fall out while on the move.

### SKY WAVE 650 MEG.

VE 650 MEG. 7

The many shelves keep your brush, towel or day cream within easy reach, while the well-lit mirror will bring you joy, each and every day.