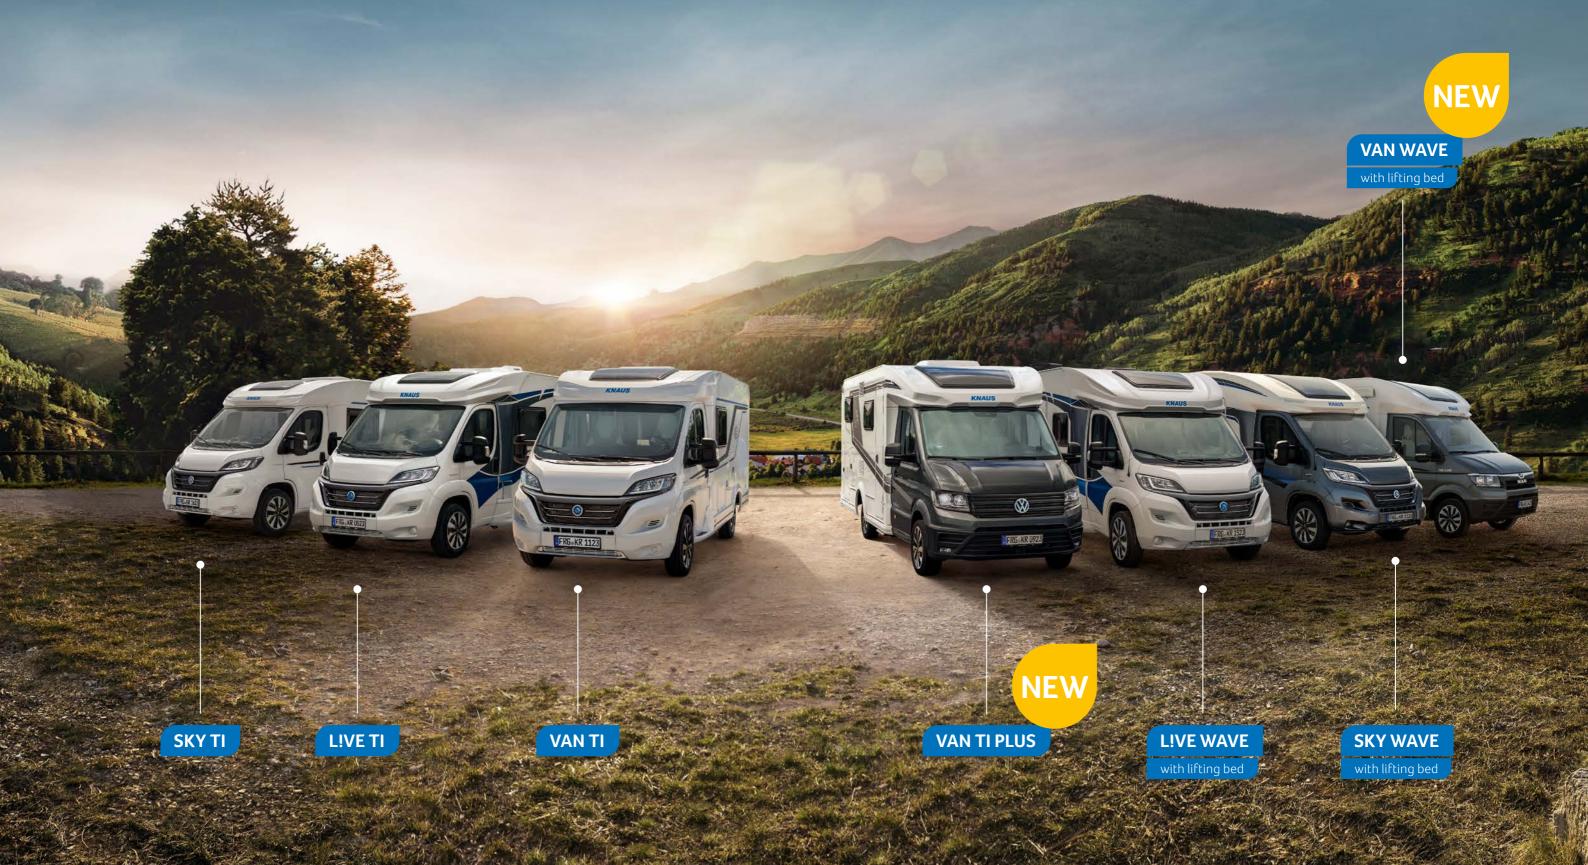

### KNAUS

INTEGRATED MOTORHOMES

18 VAN I26 L!VE I

from page 12

34 **SUNI** 

from page 42

SEMI-INTEGRATED MOTORHOMES

48 **VANTI** 

56 VANTIPLUS

64 **LIVETI** 

72 **SKY TI** 

from page 104

CAMPER **VANS** 

112 **BOXSTAR** 

122 **BOXLIFE** 

132 **BOXDRIVE** 

SEMI-INTEGRATED WITH LIFTING BED

80 VAN WAVE

88 LIVE WAVE

96 **SKY WAVE** 