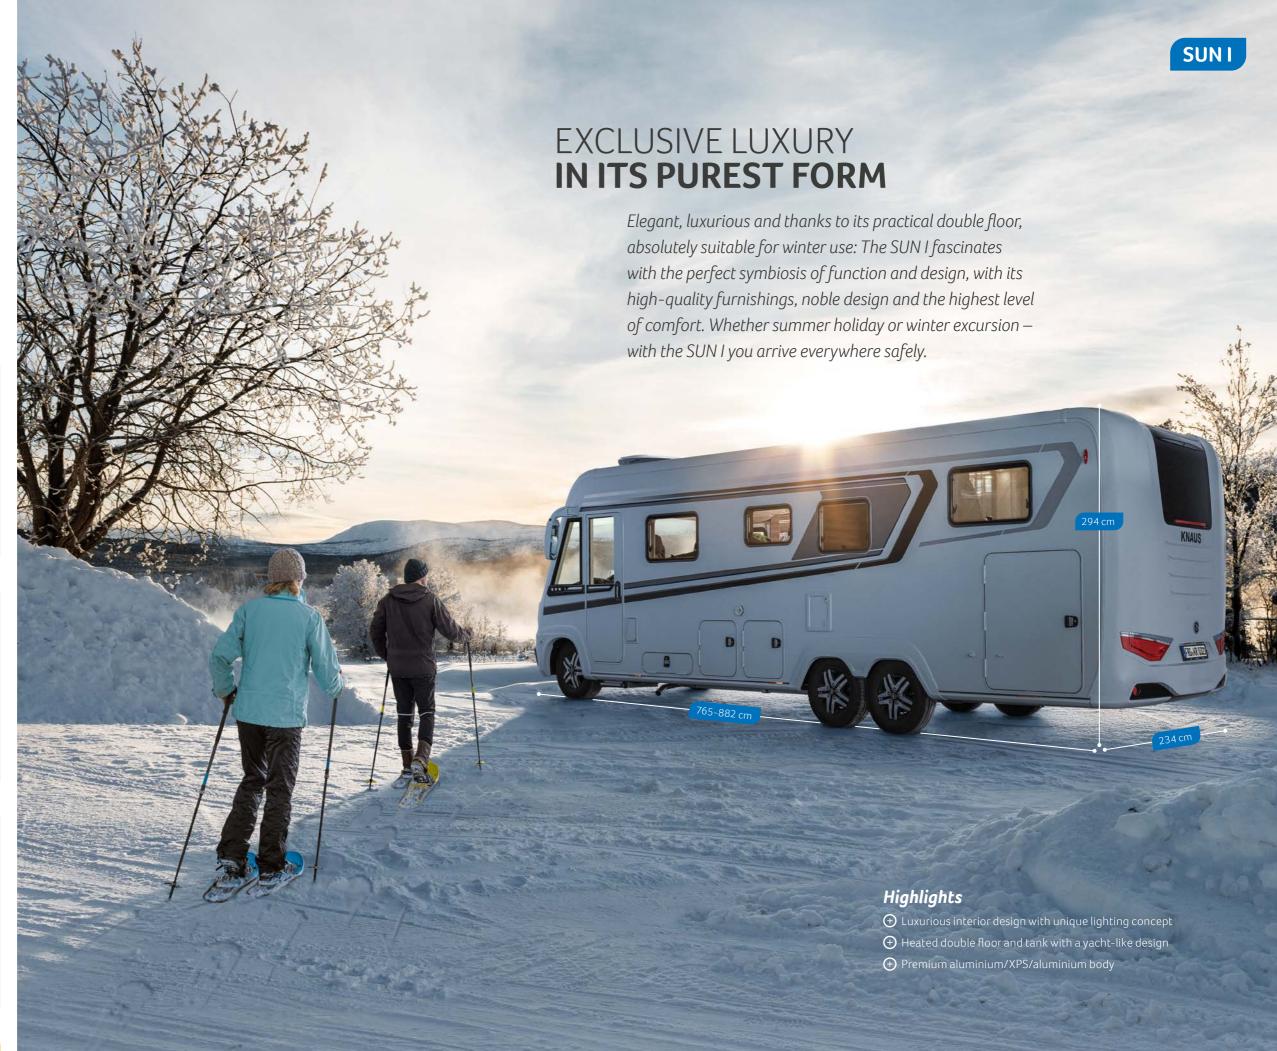

#### TVT+ structure

The special body technology made of aluminium sheet and premium XPS insulation makes the SUN I extremely durable. In addition, heat is optimally distributed throughout the vehicle and the aluminium inner wall offers you the best protection, even in violent thunderstorms.

# PRACTICAL **DOUBLE FLOOR**

Our double floor ensures cosy warmth due to double-layer insulation even in the coldest outside temperatures. Water and heating pipes are installed in such a way that they are protected against frost and damage. Alongside the benefits with regard to insulation, the double floor has a practical advantage too. It also serves as a loading option for bulky objects such as skis or camping furniture, as well as several storage compartments for smaller utensils. A particular highlight: The storage space beneath the bench is easily accessible from both the inside and the outside. (Dependent on model)