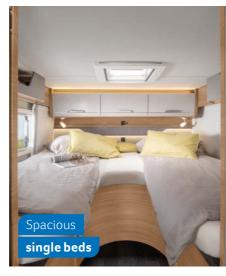

**Relaxing & comfy.** We give the highest priority to the design of the sleeping area to ensure you wake up feeling refreshed every day of your busy holiday.

SMART TV. You can now continue to stream your favourite series & films even while on holiday. With the new optional SMART-TVs incl. HD tuner in the living & sleeping area, you have a wide range of options at your disposal.

### 650 MEG

- 4 Seats with belts
- + 4-5 Sleeping places
- ① Single beds, lifting bed

**VAN I 550 MF.** The 550 MF convinces with open lines of sight. The suspended table of the mono seating group has a table extension that can be swivelled out.

VAN I 650 MEG. The comfortable single beds in the rear can be optionally extended with an additional cushion in a few easy steps to create a spacious double bed.