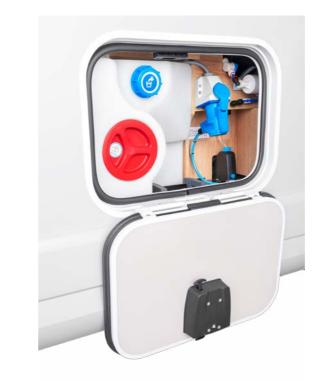

Connecting, filling, draining: Our ServiceBox can do it all. Here a power supply socket, there a drain tap and the fresh water tank is somewhere else entirely – this is how the supply technology is arranged in many motorhomes, but not in ours. Every KNAUS motorhome is equipped with the practical ServiceBox, which gathers all key functions and connections centrally at a single location. For maximum ease of use.