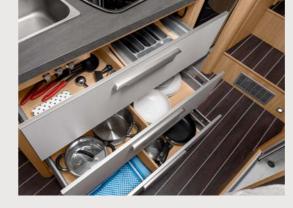

**Soft-close mechanisms.** The overhead cabinets with soft-close mechanisms close gently and lock automatically. The generous fully-extending drawers with soft-close mechanisms make it easy to tidy everything away. Of course, they also close almost silently (across all series).

are the basis for maximising longevity. That's why we install solid cast-iron pan supports, scratch-resistant stainless steel sinks, highly durable HPL surfaces, and lots more besides.

not only pamper you with excellent sleeping comfort, but are exceptionally durable too. (Across all series). For even more exclusive sleeping comfort, the optional WaterGel layer is up to 50 mm thicker