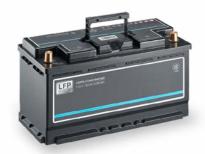

Up to 50 % weight saving with significantly more usable capacity: the optional **lithium-ion batteries** are perfect for anyone who is often self-sufficient