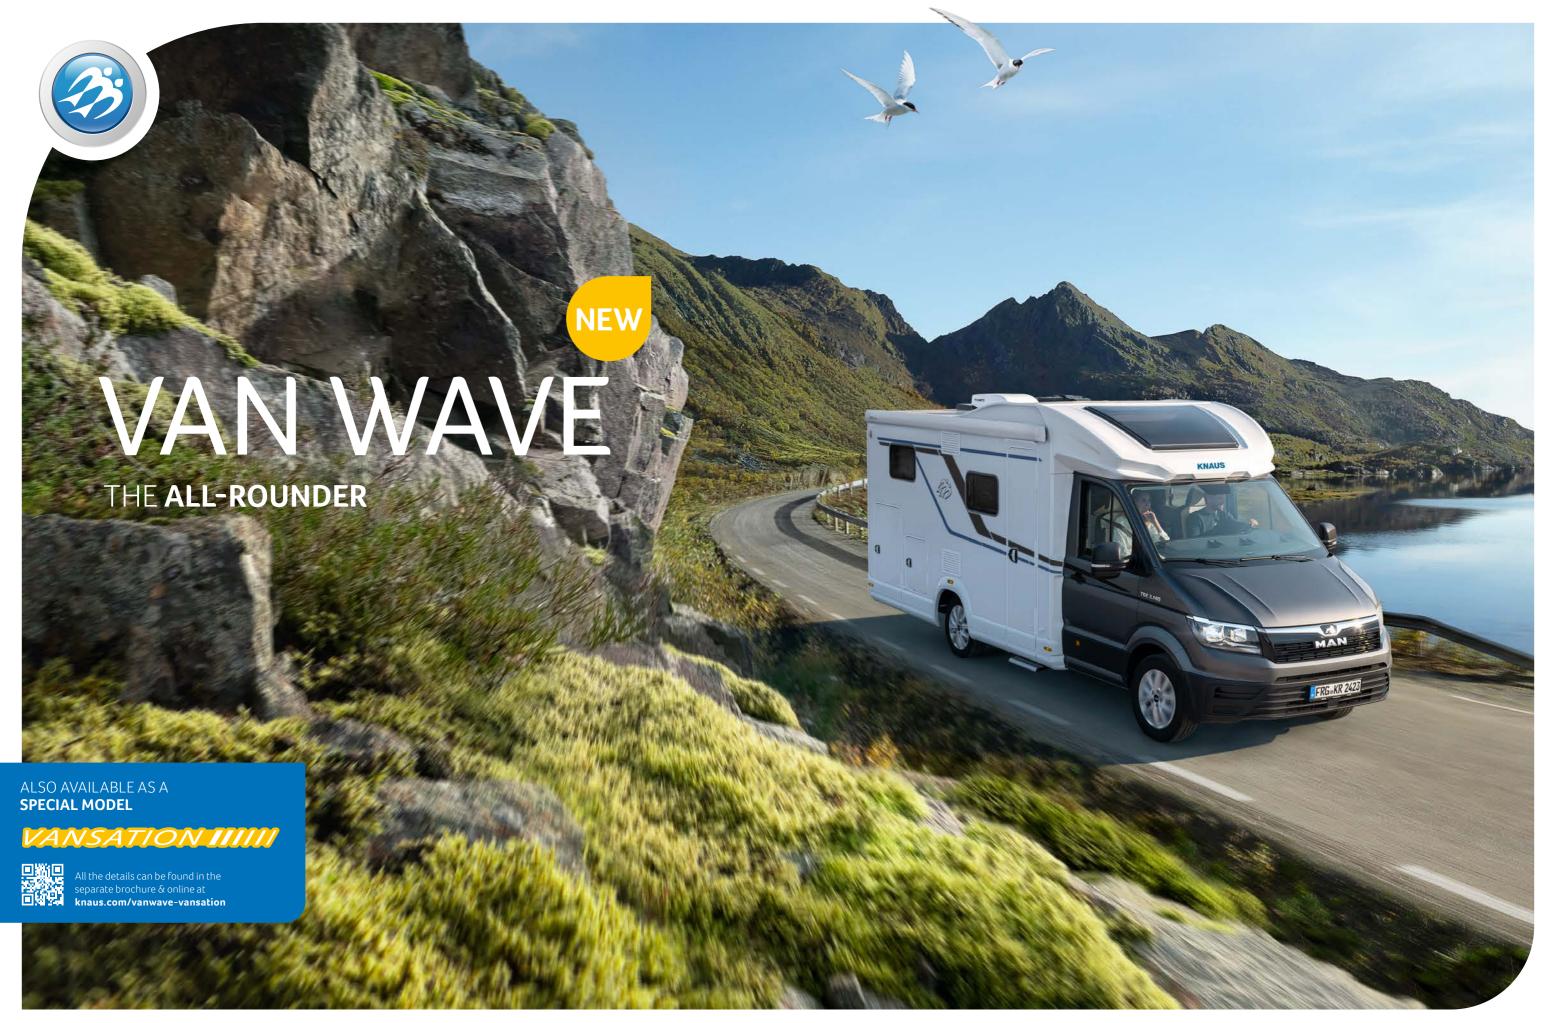

### **BATHROOM** VARIANTS

Comfort bath650 MEGRear longitudinal bath650 MFOpen bath700 MEG

open bath

4 Seats with belts

- 4 Seats with belts
- 4 Sleeping places
- ⊕ Single beds, Lifting bed

Floor plan built on MAN chassis.

CONFIGURATOR ONLINE

VAN WAVE 640 MEG. Open lines of sight. Enjoy an unobstructed view all the way through the VAN WAVE from the swivel cab seats and appreciate the incredible feeling of spaciousness.

**VAN WAVE 640 MEG.** Thanks to the optional L-shaped seating area and swivel cab seats with premium fitted covers, the dinette in the VAN WAVE is a cosy spot where the whole family can get together.