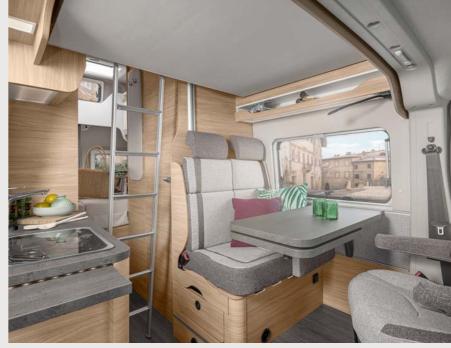

### 700 LF

- ① 2-4 Seats with belts
- ① 2-4 Sleeping places
- ① French bed

All layouts are built on a VW chassis.

**CONFIGURATOR** ONLINE configurator.knaus.com

**VAN TI PLUS 700 LF.** In the multifunctional lounge, the height-adjustable pedestal table offers you plenty of legroom and can be used as a handy shelf between the two additional seats.

**VAN TI PLUS 700 LF.** The cosy L-shaped seating group offers plenty of space for company. An absolute highlight: It can optionally be converted into two additional belt-secured seats in the direction of travel. And if the guests want to stay overnight, a comfortable guest bed for two people is just as easy to create here.