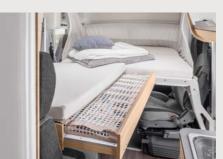

### **BOXSTAR 600 SOLUTION**

The perfect solution for anyone looking for maximum privacy. The BOXSTAR 600 SOLUTION is equipped with the Classic front lifting bed as standard. The Vario front lifting bed (194 x 130 cm) is available as an option.

The comfortable transverse bed combined with the standard lifting bed at the front creates two separate sleeping areas with super-soft EvoPore mattress in the BOXSTAR SOLUTION.

Sleeping comfort for four. The spacious rear bunk bed provides space for the whole family. The upper transverse bed can be easily reached using a stowable ladder.