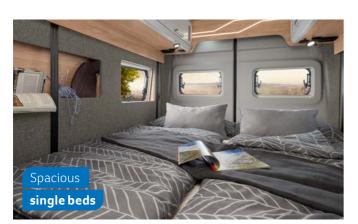

**BOXDRIVE 680 ME.** An abundance of precious storage space. The kitchen is no exception, as it also has lots of luxurious space. Thanks to the fully-extending drawers with ball bearing slides, every last inch of the space can be used.

**LOUNGE VARIANTS** 

Single seat 600 XL, 680 ME

**KITCHEN** VARIANTS

Compact kitchen600 XLGalley kitchen680 ME





137







# WHAT THE BEST HOLIDAYS ARE MADE OF

Whether you're a night owl or an early bird, start off every day of your holiday feeling great in the BOXDRIVE. Lots of handy features await you in the bathroom, like the pull-out washbasin in the open bath or the swivelling wall in the comfort bath.

### BOXDRIVE 680 ME.

The fabric wall covering and the elaborate design and lighting concept create a cosy atmosphere in the sleeping area.





**BOXDRIVE 680 ME.** A floor-to-ceiling wardrobe with ample room for all your favourite clothes you could never leave behind can be found between the open bath and the bed. Extra storage space is also available in the overhead cabinets.



**BOXDRIVE 680 ME.** The spacious in-room bath is equipped with a retractable washbasin that – in a pulled-out version – has dimensions of up to 650 x 300 mm. Thanks to the hinged mirror, you can get a good look at yourself, even when the washbasin is folded out.







**BOXDRIVE 600 XL.** In the optional open bath, the shower has been relocated to the passageway, giving you a particularly generous amount of space.



**BOXDRIVE 600 XL.** Turn 2 into 1: the swivel bath offers a spacious shower cubicle or a generous washing area, depending on your ne