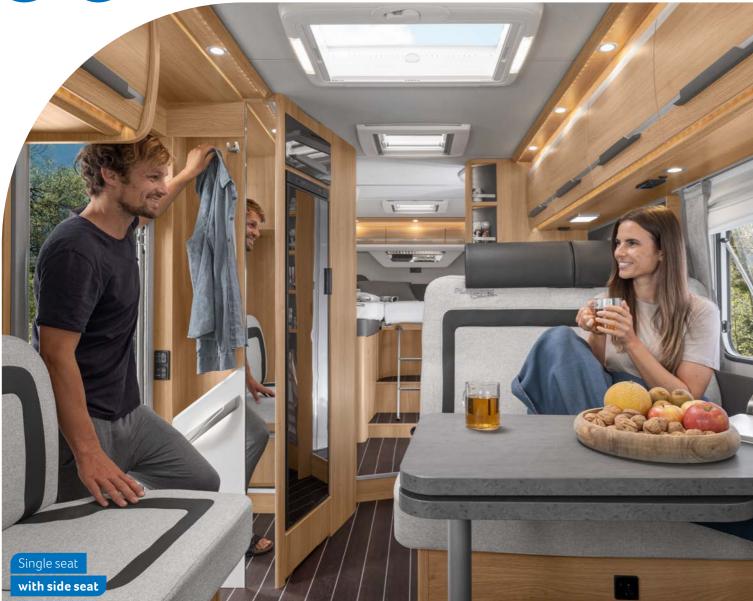

**SKY TI 650 MF.** The stylish ambient lighting in the cosy L-shaped seating area makes it the perfect place to while away the evenings with your friends or family. Board games and other items can be stored in the overhead cabinets with soft-close mechanisms, which lock automatically.

### SKY TI 650 MEG.

Drawers with ball-bearing full extension.
They extend so far out that they can easily be accessed all the way to the back.

**LOUNGE** VARIANTS

Single seat 650 MEG

Bench with side seat 650 MF, 700 MEG

### **LOUNGE VARIANTS**

Single seat 550 Mi L-shaped bench 650 Mi with side seat