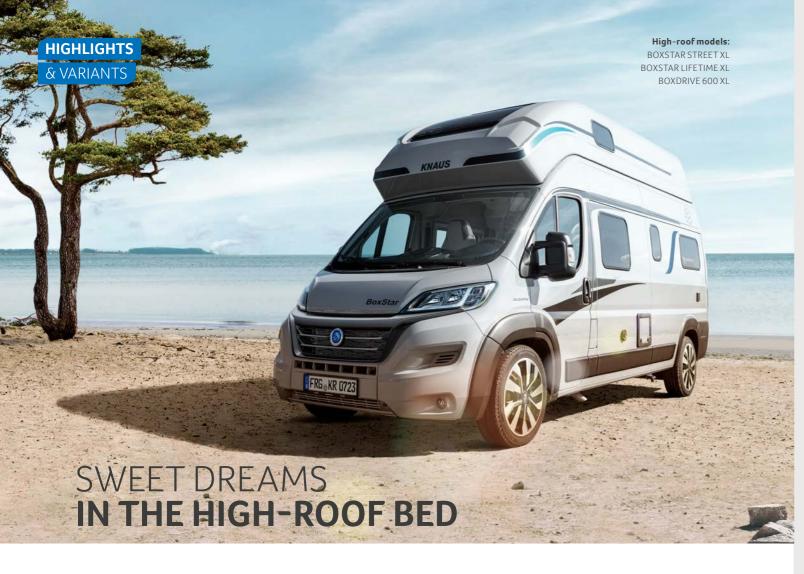

### PERFECTLY DESIGNED HIGH-ROOF

The additional GRP roof structure in our BOXSTAR XL high-roof models ensures an incredible interior height of up to 238 cm. The double-shell construction means that the temperature throughout the vehicle is always pleasant, and the aerodynamic shape blends in seamlessly with the overall design. More information can be found on page 140.

**BED** VARIANTS

3 Sleeping places
4-5 Sleeping places

680 ME

**BATHROOM** VARIANTS

 $\textbf{Swivelling bathroom}^{*} \qquad \quad 600\,\text{XL}, 680\,\text{ME}$ 

The high-roof body makes the vehicle feel incredibly spacious inside with a comfortable headroom of up to 238 cm. The smooth-operating, high-roof bed can be lowered with just one hand, creating two separate sleeping areas in the process. Perfect for friends or families.

### GENEROUS SLEEPING PLACE

The high-roof beds not only boast a great view and comfortable mattresses, but plenty of sleeping space too. In the BOXSTAR STREET XL, you can completely stretch out or cuddle up with your other half in the high-roof bed measuring 207 cm x 130 cm.