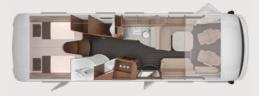

### **LOUNGE VARIANT**

L-shaped bench with side seat 700 LEG, 900 LEG, 900 LX

**KITCHEN VARIANT** 

Corner kitchen

700 LEG, 900 LEG, 900 LX

**SUN I 900 LEG.** So that none of your favourite pieces have to stay at home, you will find plenty of storage space not only here, but also in the spacious drawers under the bed.

**SUN I 900 LX.** The elaborate lighting concept runs through the entire living room & also provides a cosy atmosphere in the sleeping area.

# & ENJOY PURE RELAXATION

Whether in the plush sleeping area or the luxurious bathroom, the SUN I will make you feel truly exclusive.

**SUN I 900 LX.** There are numerous compartments in the bathroom area so that you can not only stow everything away, but also organise it perfectly. Wall cabinets above the toilet and under the radiator, a generous mirror cabinet and compartments in the washbasin unit offer you the absolute maximum of space.

**BED** VARIANTS

**4 Sleeping places** 700 LEG, 900 LEG, 900 LX

**BATHROOM** VARIANTS

Open bath700 LELEG luxury bath900 LELX luxury bath900 LX