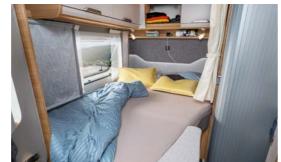

**VAN TI PLUS 700 LF.** The clever layout creates extra space for a full-length wardrobe. Thanks to several storage compartments and a clothes rail, you can stow everything comfortably here.

**VAN TI PLUS 700 LF.** The lounge can easily be converted into a comfortable guest bed. Lower the single-column lift table, insert the cushions and relax.