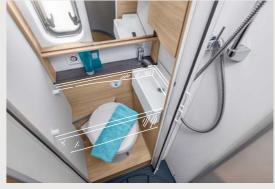

**VAN I 550 MF.** The washroom is equipped with a bench toilet, storage compartment and practical shower preparation. The separate washstand offers extra storage space and is perfectly integrated into the room.