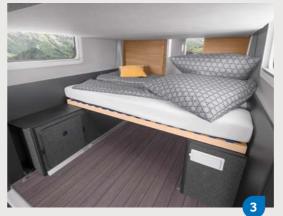

**BOXDRIVE 680 ME.** The spacious in-room bath is equipped with a retractable washbasin that – in a pulled-out version – has dimensions of up to 650 x 300 mm. Thanks to the hinged mirror, you can get a good look at yourself, even when the washbasin is folded out.

**BOXDRIVE 600 XL.** In the optional open bath, the shower has been relocated to the passageway, giving you a particularly generous amount of space.

**BOXDRIVE 600 XL.** Turn 2 into 1: the swivel bath offers a spacious shower cubicle or a generous washing area, depending on your needs.