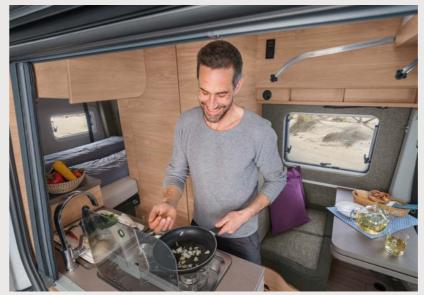

BOXDRIVE 600 XL.

Maximum headroom
and a tremendous
feeling of spaciousness.
Enjoy an extraordinary

amount of space in the

BOXDRIVE XL.

up a storm! The spacious compact kitchen boasts an incredible amount of storage space, a large sink and a handy 2-burner hob. After all, the way to someone's heart is still through their stomach, even on holiday!

**BOXDRIVE 600 XL.** Thanks to the 2-burner hob and the sink cover, which can also be used as a chopping board, perfect use has been made of the space in the kitchen.

**BOXDRIVE 680 ME.** An abundance of precious storage space. The kitchen is no exception, as it also has lots of luxurious space. Thanks to the fully-extending drawers with ball bearing slides, every last inch of the space can be used.