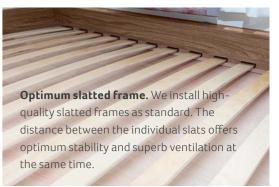

**L!VE I 650 MEG.** Featuring a slatted frame and premium EvoPore HRC mattress, you are guaranteed a restful night's sleep in the full-sized lifting bed. Since it is lowered above the driver's seats, the seating area can still be used at all times.