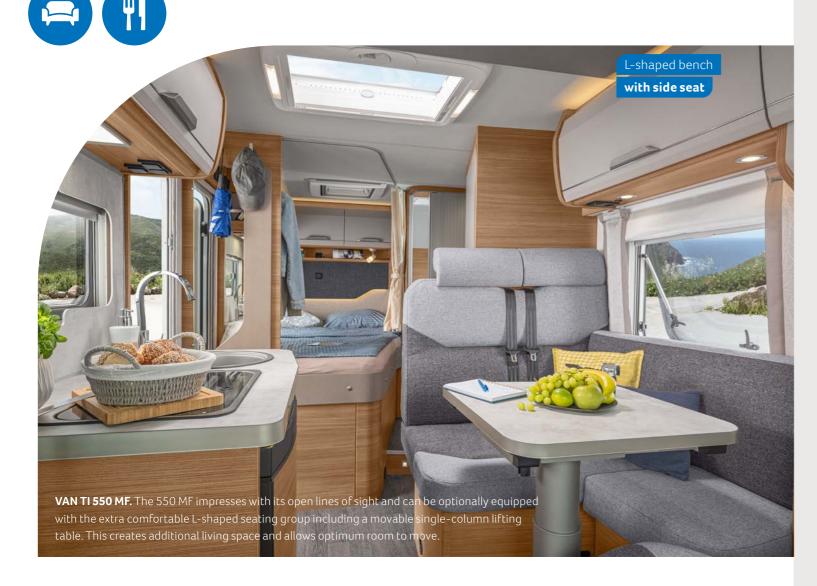

### COMPACT OUTSIDE, **HUGE INSIDE**

The furniture made by master craftsmen, the integrated ambient lighting and the smartly placed storage compartments make the VAN TI so unique.

**VAN TI 650 MEG**. For highest seating comfort & a healthy posture, the back cushions are equipped with optimised volume and an ergonomically curved lumbar support

Comfortable single seat

VAN TI 550 MF. In the 550 MF, in addition to the coat hooks and the floor-level wardrobe, there is a clothes rail between the body door and the bed area.

VAN TI 650 MEG. Enjoy a pick-me-up, an afternoon treat or an Irish coffee – after all, coffee makes the world go round. Thanks to the 230V plug socket and

**VAN TI 550 MF.** With refrigerator (AES), full-extension drawers and foldable worktop extension, the kitchen is fully equipped despite the most compact vehicle dimensions.