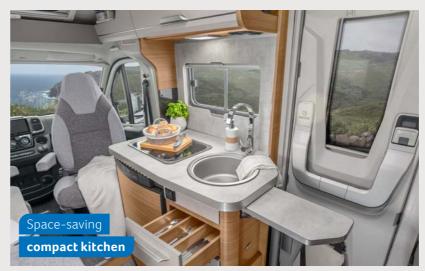

**Kitchen block** All furniture is ventilated such that the heating can perform its optimal function. Open rear ventilation cut-outs ensure perfect circulation of heated air and provide cosy warmth in the vehicle.

**VAN I 550 MF.** With a refrigerator (AES), spacious fully-extending drawers and foldable worktop extension, the kitchen is fully equipped despite the most compact vehicle dimensions.

**VAN I 650 MEG.** The extendable work surface, ample storage space and a handy spice rack in the galley kitchen are sure to set hearts racing.

### **KITCHEN** VARIANTS

Compact kitchen550 MFGalley kitchen650 MEG

**MORE INFO** ONLINE knaus.com/vani

**VAN I 550 MF.** Positioned in a cosy spot at the rear of the vehicle, the French bed is the perfect place to snuggle and relax. For extra privacy, the curtain comes in very handy.