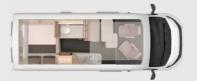

### **BATHROOM** VARIANTS

Comfort bath650 MEGRear longitudinal bath650 MFOpen bath700 MEG

open bath

4 Seats with belts

- 4 Seats with belts
- 4 Sleeping places
- ⊕ Single beds, Lifting bed

Floor plan built on MAN chassis.

CONFIGURATOR ONLINE

VAN WAVE 640 MEG. Open lines of sight. Enjoy an unobstructed view all the way through the VAN WAVE from the swivel cab seats and appreciate the incredible feeling of spaciousness.

**VAN WAVE 640 MEG.** Thanks to the optional L-shaped seating area and swivel cab seats with premium fitted covers, the dinette in the VAN WAVE is a cosy spot where the whole family can get together.

HOLIDAY TIME IS **FAMILY TIME** 

There is room for the whole family in the cosy seating area. Whether it's breakfast on Sunday morning or lasagne for dinner, it all tastes that much better being prepared in your very own kitchen!

**VAN WAVE 640 MEG.**Thanks to the level

**VAN WAVE 640 MEG.** Cooking is all about timing. That's why everything in the compact kitchen is neatly stowed away yet within easy reach.

VAN WAVE 640 MEG. Thanks to all the drawers, the large refrigerator and the 2-burner hob, you can whip up the most delicious meals in the modern galley kitchen, even when on the road.

**LOUNGE** VARIANTS

Single seat

640 MEG

**KITCHEN** VARIANTS

Galley kitchen

640 MEG

TV from the lifting bed.

VAN WAVE 640 MEG. Thanks to its