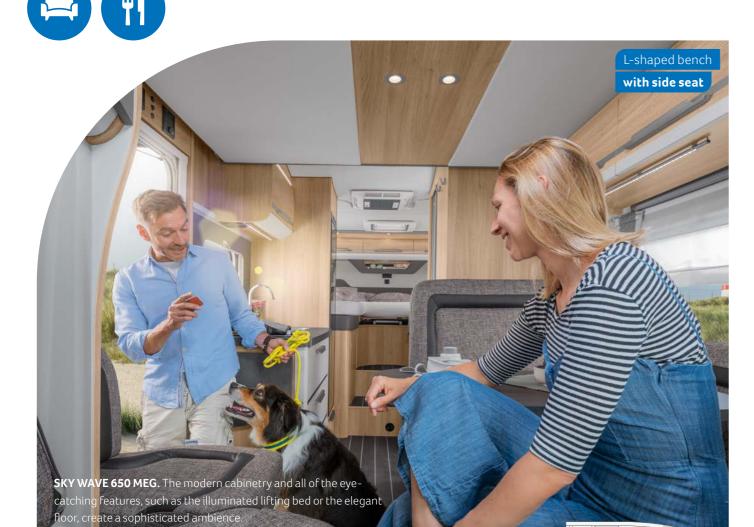

**SKY WAVE 650 MEG.** Make yourself even more comfortable here thanks to the large L-shaped dinette. The lifting table on a central support column can be moved in all directions.

**SKY WAVE 650 MEG.** Another reason why the living area looks so elegant and tidy is because you can make the 27" Full-HD LED SMART-TV (optional) with integrated digital receiver disappear from sight behind the rear seat.

Comfortable

single seat

**SKY WAVE 650 MEG.** Soft-close overhead cupboards. Close gently and lock automatically. And thanks to high-quality hinges, they'll do so for many years to come.

**SKY WAVE 650 MEG.** There is ample room for your food supplies in the overhead cupboard with stylish lights on the outside, as well as in the large refrigerator. The foldable worktop extension comes in especially handy.

**SKY WAVE 650 MEG.** Fully-extending drawers. These can be pulled out completely, making them easy to fill and organise.

corner kitchen

**SKY WAVE 650 MEG.** There is room for everything you need to prep, cook and enjoy your food in the spacious overhead cupboards. And thanks to the quiet, soft-close mechanism, they close very easily – almost on their own – which is great when you need your hands for something else.