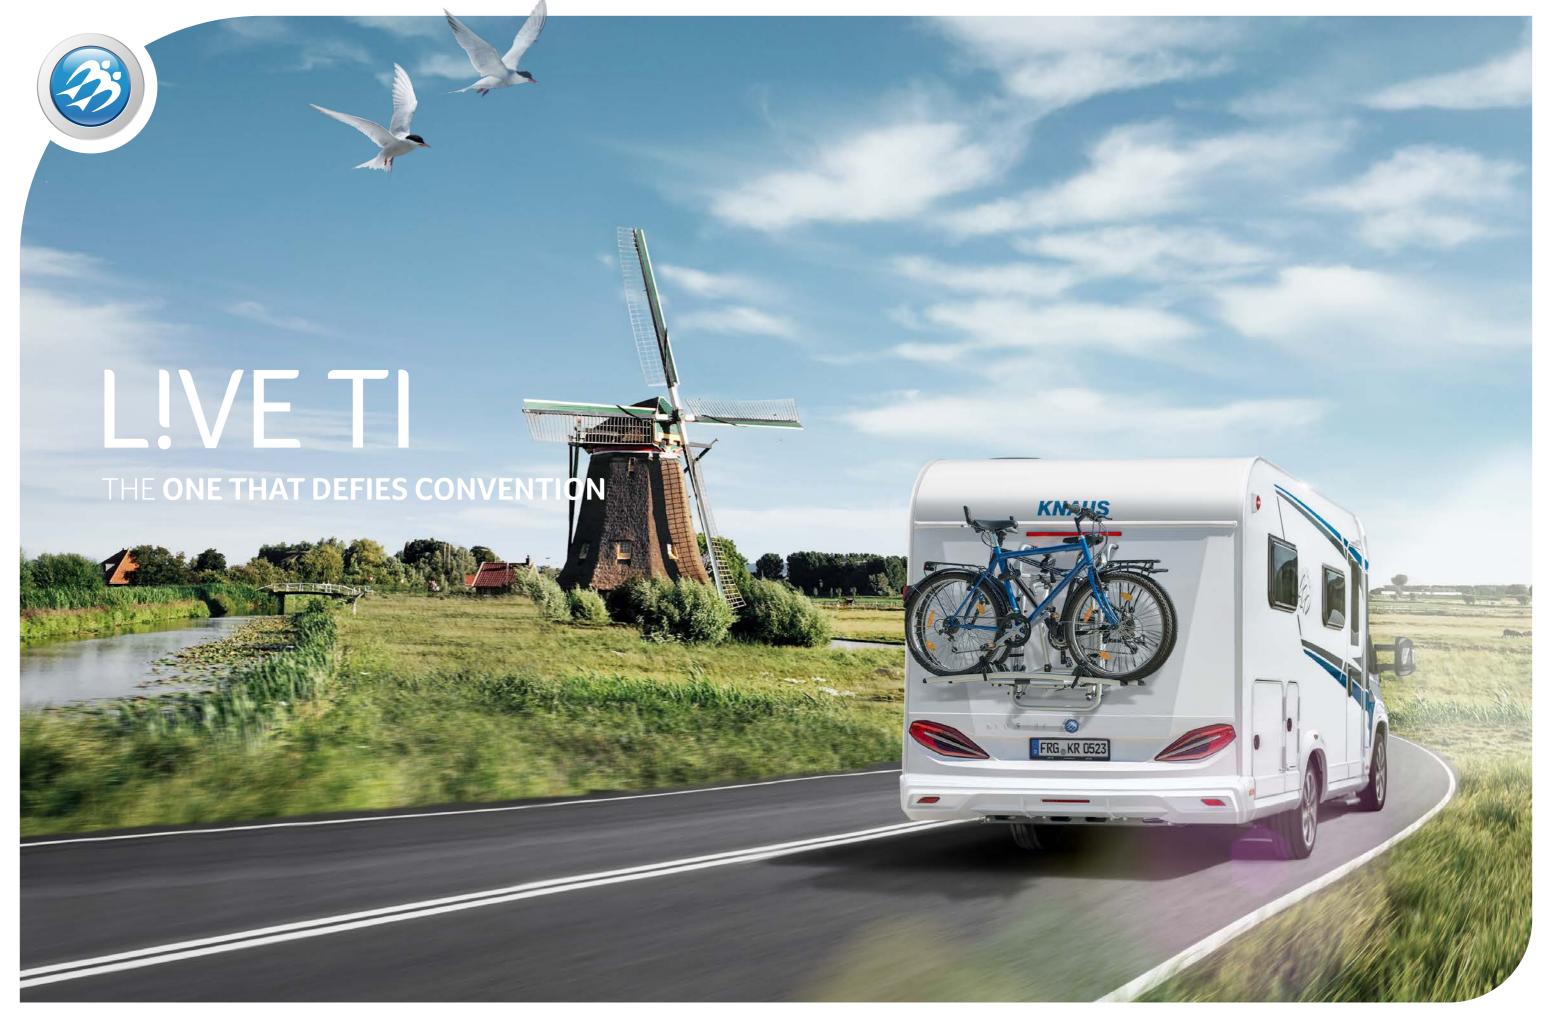

### IT'S ALL ABOUT **COMFORT**

Whether you want as much space as possible, modern interior design or warm feet thanks to the optional underfloor heating, stylish comfort is the main focus of the L!VE I.

**L!VE I 900 LEG.** For extra convenience, the unique driver's door includes a number of practical features, such as a ticket holder and coin tray.

**L!VE I 900 LEG.** The optionally available SMART-TV is equipped with a HD Tuner. It can be retracted behind the bench while driving or when not in use.

Single seat

with side seat

**L!VE I 900 LEG.** In the 3-axle vehicle there is a spacious cabinet next to the body door for jackets, shoes and everything you need outdoors but do not want to see indoors.

**L!VE I 700 MEG.** Well-conceived storage space. In the corner kitchen every centimetre of space is optimally used for maximum storage space.

**L!VE I 900 LEG.** Thanks to the multi-part cast iron grid, pots and pans are particularly stable and safe here. In the 3-axle model, the large refrigerator accessible from both sides is standard. You can heat up your breakfast rolls fresh every day in the optional gas oven.

LIVE I 650 MEG. The foldable worktop extension provides additional storage space. The generous drawers can be opened particularly far for convenient access thanks to full extension.