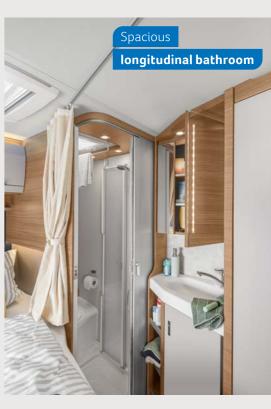

### FOR THE BEST START TO YOUR DAY

All the different bathroom types and sleeping area options share one thing in common: complete and utter comfort and convenience so you can start your day feeling relaxed & refreshed. The SKY WAVE has the right layout for everyone.

Longitudinal bathroom

**SKY WAVE 650 MEG.** The shelves on the mirror boast metal edges with a modern design so that nothing can fall out while on the move.