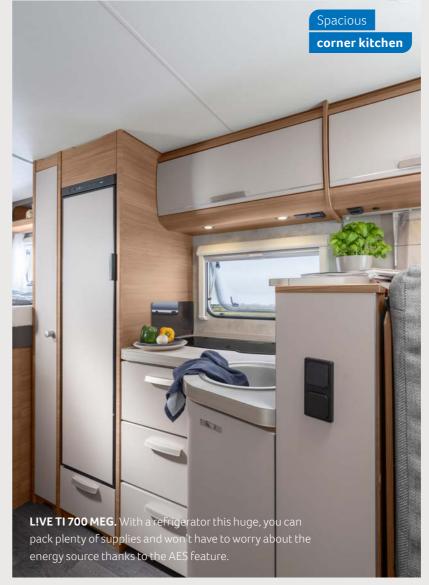

**L!VE I 700 MEG.** Well-conceived storage space. In the corner kitchen every centimetre of space is optimally used for maximum storage space.

**L!VE I 900 LEG.** Thanks to the multi-part cast iron grid, pots and pans are particularly stable and safe here. In the 3-axle model, the large refrigerator accessible from both sides is standard. You can heat up your breakfast rolls fresh every day in the optional gas oven.