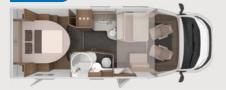

# OPEN TO **NEW ADVENTURES**

Flexible sleeping places are one thing, home comforts and external dimensions are quite another. The SKY WAVE is impressive in every respect and boasts two separate sleeping areas thanks to its particularly large lifting bed. With an extra generous headroom and up to 6 sleeping places, it is not just any, but THE semi-integrated vehicle with a lifting bed.

SKY WAVE

GUARANTEED TO MAKE WAVES

The interior of the SKY WAVE is designed to make you feel at home. Enjoy the generous legroom in the seating area and create memories to last a lifetime in the spacious kitchen.