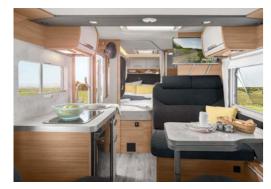

### WELCOME TO YOUR HAVEN OF WELL-BEING

From the tremendous feeling of spaciousness to the modern yet cosy ambience, the emphasis here is on style. Despite its compact design, the VAN I boasts clever layout solutions, all the mod cons, and a whole host of design features.

**VAN I 550 MF.** With a refrigerator (AES), spacious fully-extending drawers and foldable worktop extension, the kitchen is fully equipped despite the most compact vehicle dimensions.

**VAN I 650 MEG.** The extendable work surface, ample storage space and a handy spice rack in the galley kitchen are sure to set hearts racing.