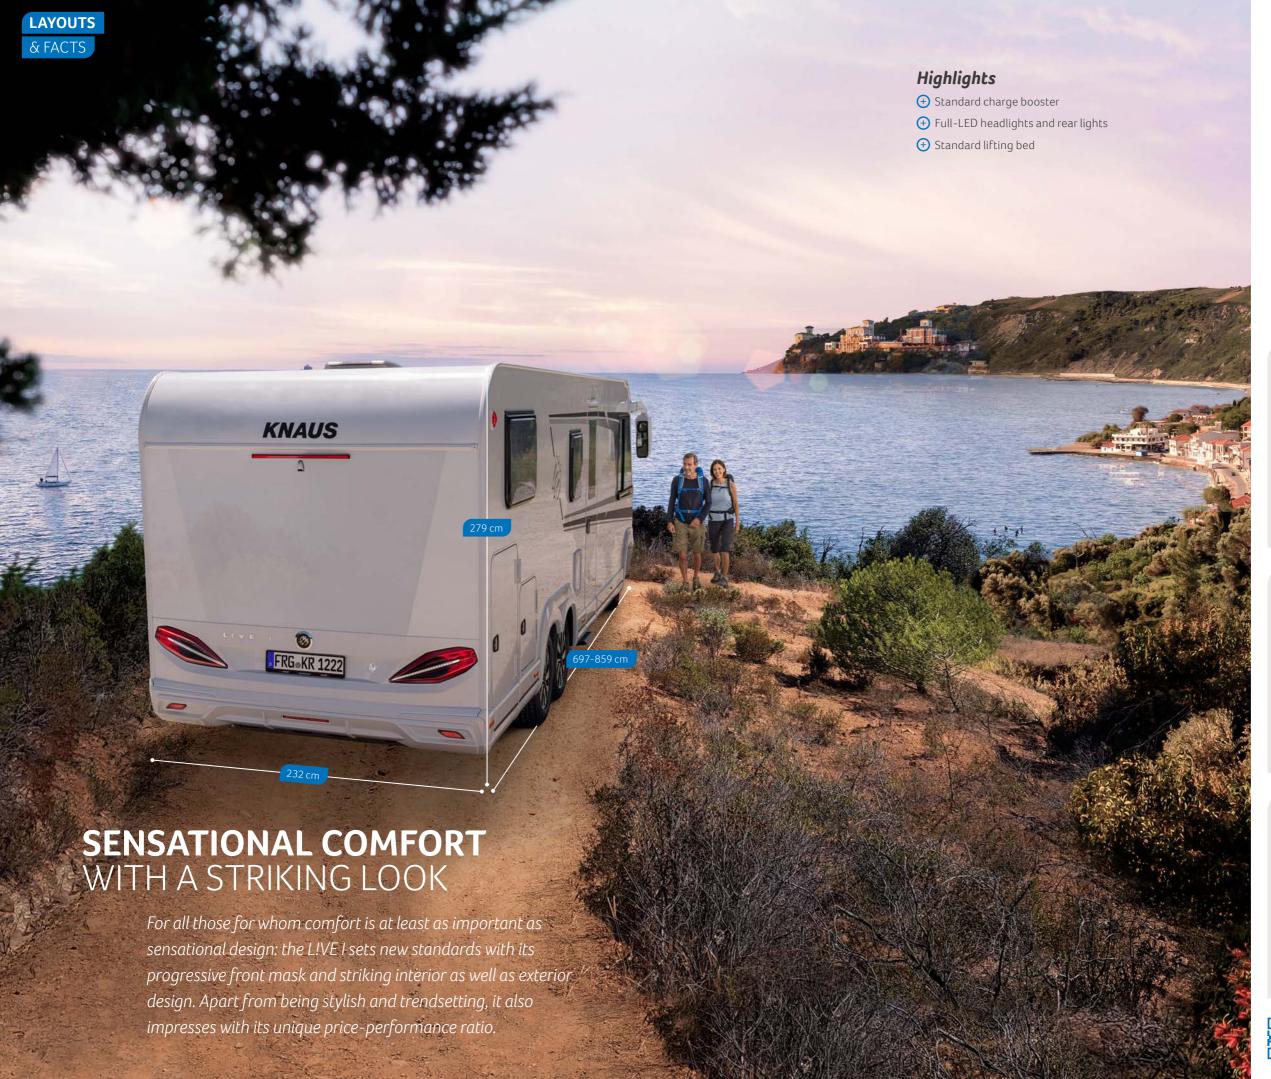

### IT'S ALL ABOUT **COMFORT**

Whether you want as much space as possible, modern interior design or warm feet thanks to the optional underfloor heating, stylish comfort is the main focus of the L!VE I.

**L!VE I 900 LEG.** For extra convenience, the unique driver's door includes a number of practical features, such as a ticket holder and coin tray.

**L!VE I 900 LEG.** The optionally available SMART-TV is equipped with a HD Tuner. It can be retracted behind the bench while driving or when not in use.

Single seat

with side seat

**L!VE I 900 LEG.** In the 3-axle vehicle there is a spacious cabinet next to the body door for jackets, shoes and everything you need outdoors but do not want to see indoors.