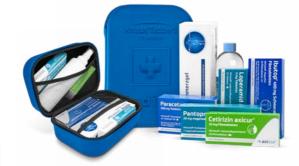

First aid MediKit. Heartburn, headaches, allergies: Things you hardly ever need – especially when you are travelling. To ensure that you are well prepared for the worst case scenario, every KNAUS vehicle is accompanied by a MediKit voucher \* with which you can conveniently redeem the practical first-aid kit with our shipping partner \* online.