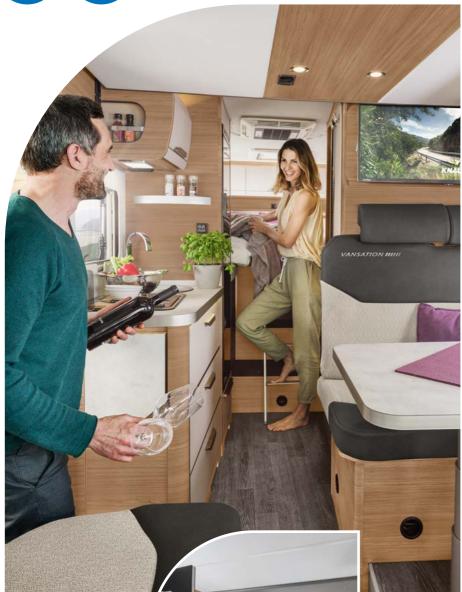

CONFIGURATOR ONLINE

VAN WAVE 640 MEG. Open lines of sight. Enjoy an unobstructed view all the way through the VAN WAVE from the swivel cab seats and appreciate the incredible feeling of spaciousness.

**VAN WAVE 640 MEG.** Thanks to the optional L-shaped seating area and swivel cab seats with premium fitted covers, the dinette in the VAN WAVE is a cosy spot where the whole family can get together.

HOLIDAY TIME IS **FAMILY TIME** 

There is room for the whole family in the cosy seating area. Whether it's breakfast on Sunday morning or lasagne for dinner, it all tastes that much better being prepared in your very own kitchen!