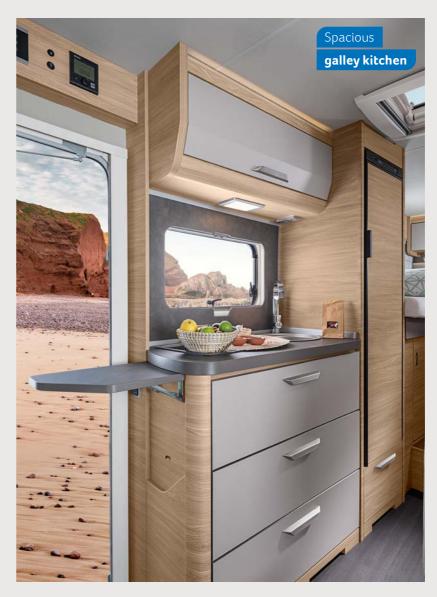

# SPACE & TIME TO ENJOY YOUR HOLIDAY

Harmonious interior design to make you feel extra cosy combined with clever solutions to make your holidays unforgettable.

**VAN TI PLUS 650 MEG.** In this kitchen with a practical 2-burner hob, there is plenty of storage space for kitchen gadgets and supplies in the fully-extending drawers. Thanks to the worktop extension, extra space can be created in no time at all for preparing meals.

### **KITCHEN** VARIANTS

Galley kitchen 650 MEG
Corner Kitchen 700 LF

**VAN TI PLUS 650 MEG.** There is a generous storage space with clothes rails under the more than 2-metre-long single beds. This is very easily accessible tanks to a practical folding mechanism and particularly spacious access.