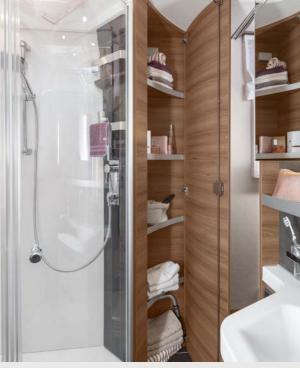

VAN I 650 MEG. The comfort bathroom offers space for a particularly large wall cabinet due to the optimal use of space. A real highlight, because all of your bathroom accessories can be easily stored and neatly arranged here.

Well-designed comfort bath

**VAN I 650 MEG.** A clever swivelling wall in the comfort bath ensures that you have a generously sized shower cubicle in no time at all. A smart magnetic closure simply seals the shower door watertight.