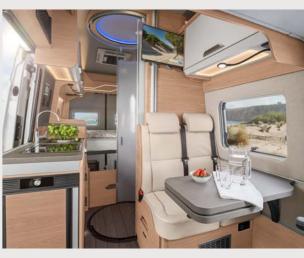

**BOXDRIVE 680 ME.** Handy compartment on the side of the kitchen for shoes or rubbish, for example.

**STATEMENT FOR** 

LIVING COMFORT

**BOXDRIVE 600 XL.** Keep your shirts wrinkle-free by hanging them up on the handy clothes rail between the bathroom and sleeping area.

BOXDRIVE 600 XL.

Maximum headroom
and a tremendous
feeling of spaciousness.
Enjoy an extraordinary

amount of space in the

BOXDRIVE XL.

up a storm! The spacious compact kitchen boasts an incredible amount of storage space, a large sink and a handy 2-burner hob. After all, the way to someone's heart is still through their stomach, even on holiday!

**BOXDRIVE 600 XL.** Thanks to the 2-burner hob and the sink cover, which can also be used as a chopping board, perfect use has been made of the space in the kitchen.

**BOXDRIVE 680 ME.** An abundance of precious storage space. The kitchen is no exception, as it also has lots of luxurious space. Thanks to the fully-extending drawers with ball bearing slides, every last inch of the space can be used.