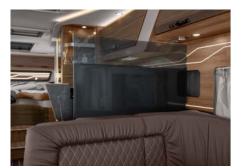

# A LUXURIOUS DREAM COME TRUE

It will be love at first sight with the elegant overall appearance, featuring a warm wood decor, countless details and an elaborate lighting concept.

**SUN I 900 LEG.** Retractable 39" SMART-TV. The huge, optional TV extends electrically behind the seat at the touch of a button.