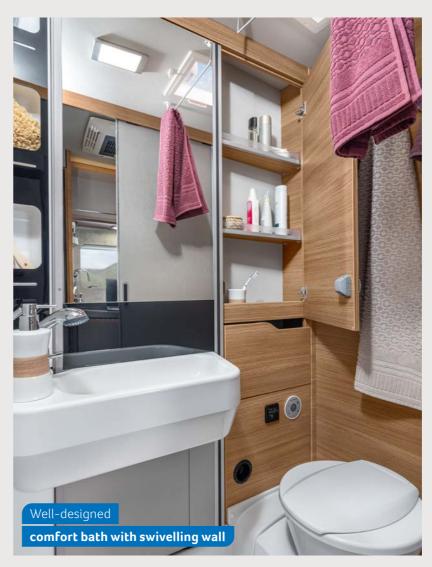

Well-designed comfort bath

**VAN I 650 MEG.** A clever swivelling wall in the comfort bath ensures that you have a generously sized shower cubicle in no time at all. A smart magnetic closure simply seals the shower door watertight.

**VAN TI 650 MEG.** A clever swing wall in the comfort bath ensures that you quickly have an extra generously sized shower cubicle. A smart magnetic closure simply seals the shower door watertight.

**VAN TI PLUS 650 MEG.** A clever swing wall in the comfort bath ensures that you quickly have an extra generously sized shower cubicle. A smart magnetic closure simply seals the shower door watertight.