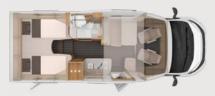

**SKY WAVE 650 MEG.** Make yourself even more comfortable here thanks to the large L-shaped dinette. The lifting table on a central support column can be moved in all directions.

**SKY WAVE 650 MEG.** Another reason why the living area looks so elegant and tidy is because you can make the 27" Full-HD LED SMART-TV (optional) with integrated digital receiver disappear from sight behind the rear seat.

Comfortable

single seat

**SKY WAVE 650 MEG.** Soft-close overhead cupboards. Close gently and lock automatically. And thanks to high-quality hinges, they'll do so for many years to come.

**SKY WAVE 650 MEG.** There is ample room for your food supplies in the overhead cupboard with stylish lights on the outside, as well as in the large refrigerator. The foldable worktop extension comes in especially handy.

**SKY WAVE 650 MEG.** Fully-extending drawers. These can be pulled out completely, making them easy to fill and organise.

corner kitchen

**SKY WAVE 650 MEG.** There is room for everything you need to prep, cook and enjoy your food in the spacious overhead cupboards. And thanks to the quiet, soft-close mechanism, they close very easily – almost on their own – which is great when you need your hands for something else.

### **LOUNGE VARIANTS**

Single seat

650 MF, 650 MEG, 700 MEG

### **KITCHEN** VARIANTS

Corner Kitchen650 MF, 700 MEGGalley kitchen650 MEG

**SKY WAVE 650 MEG.** Spacious wardrobes. Access from the side and from above makes it particularly convenient to use the wardrobes.