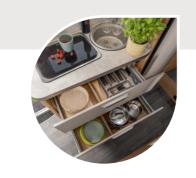

**Kitchen block** All furniture is ventilated such that the heating can perform its optimal function. Open rear ventilation cut-outs ensure perfect circulation of heated air and provide cosy warmth in the vehicle.

**Soft-close mechanisms.** The overhead cabinets with soft-close mechanisms close gently and lock automatically. The generous fully-extending drawers with soft-close mechanisms make it easy to tidy everything away. Of course, they also close almost silently (across all series).

Sturdy & precision fit. The intricate dowel technology means that we achieve a high precision fit, as well as cabinetry that is considerably more sturdy. We also use solid aluminium profiles, which not only make the furniture more sturdy, but noticeably lighter too (dependent on model).