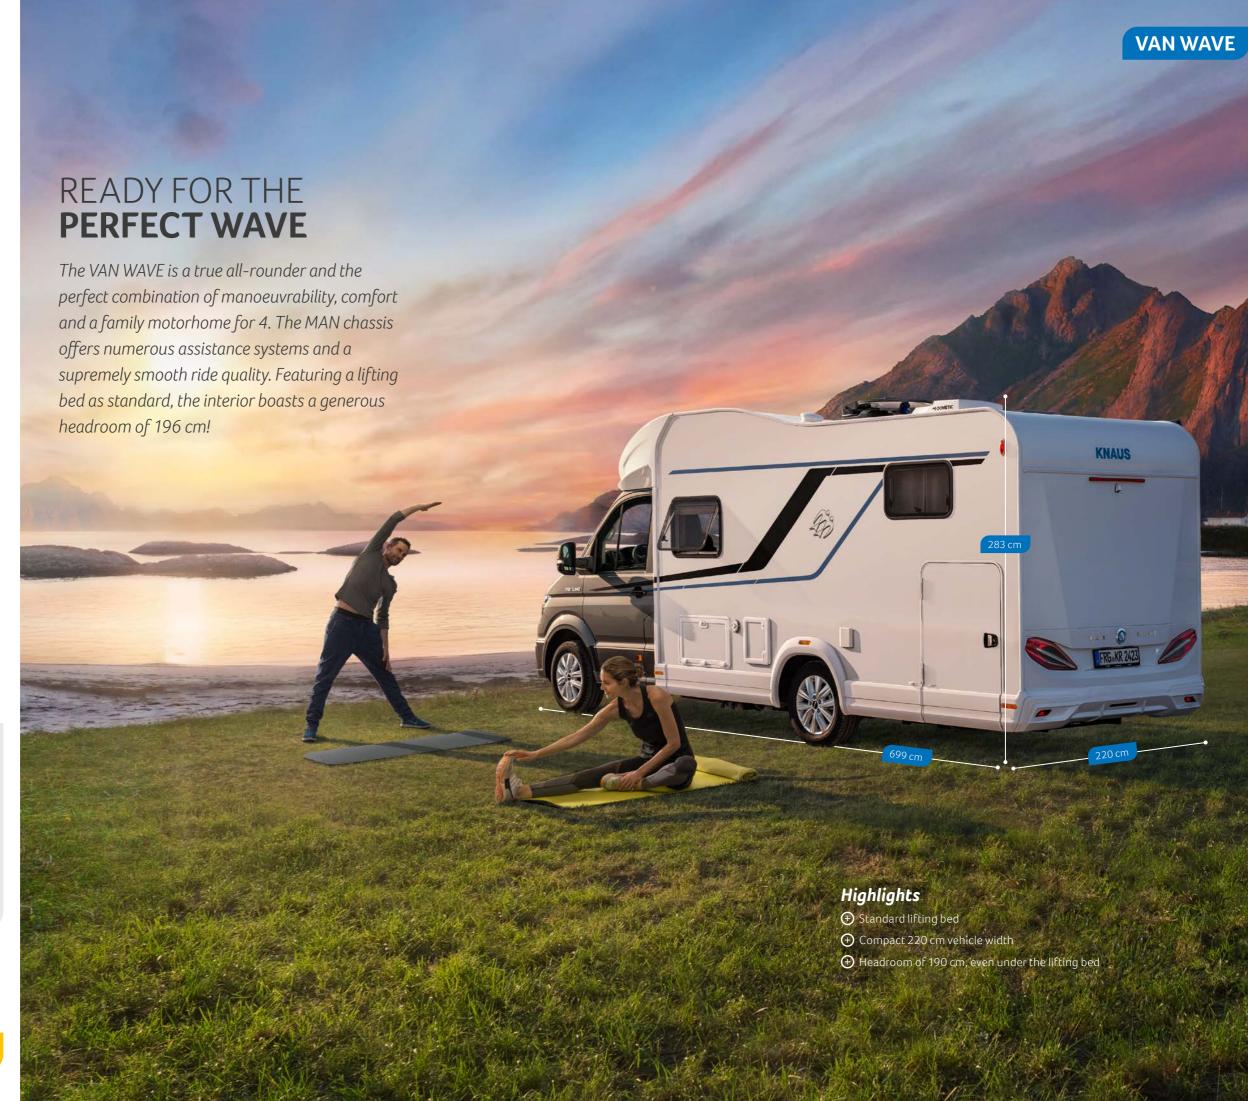

# **BE RARING TO GO**ON YOUR NEXT FAMILY ADVENTURE

Whether you sleep in the lifting bed or luxurious single beds, the whole family will wake up feeling completely refreshed in the VAN WAVE. The comfort bath will also have you feeling great and even more revitalised.

# OPEN TO **NEW ADVENTURES**

Flexible sleeping places are one thing, home comforts and external dimensions are quite another. The SKY WAVE is impressive in every respect and boasts two separate sleeping areas thanks to its particularly large lifting bed. With an extra generous headroom and up to 6 sleeping places, it is not just any, but THE semi-integrated vehicle with a lifting bed.