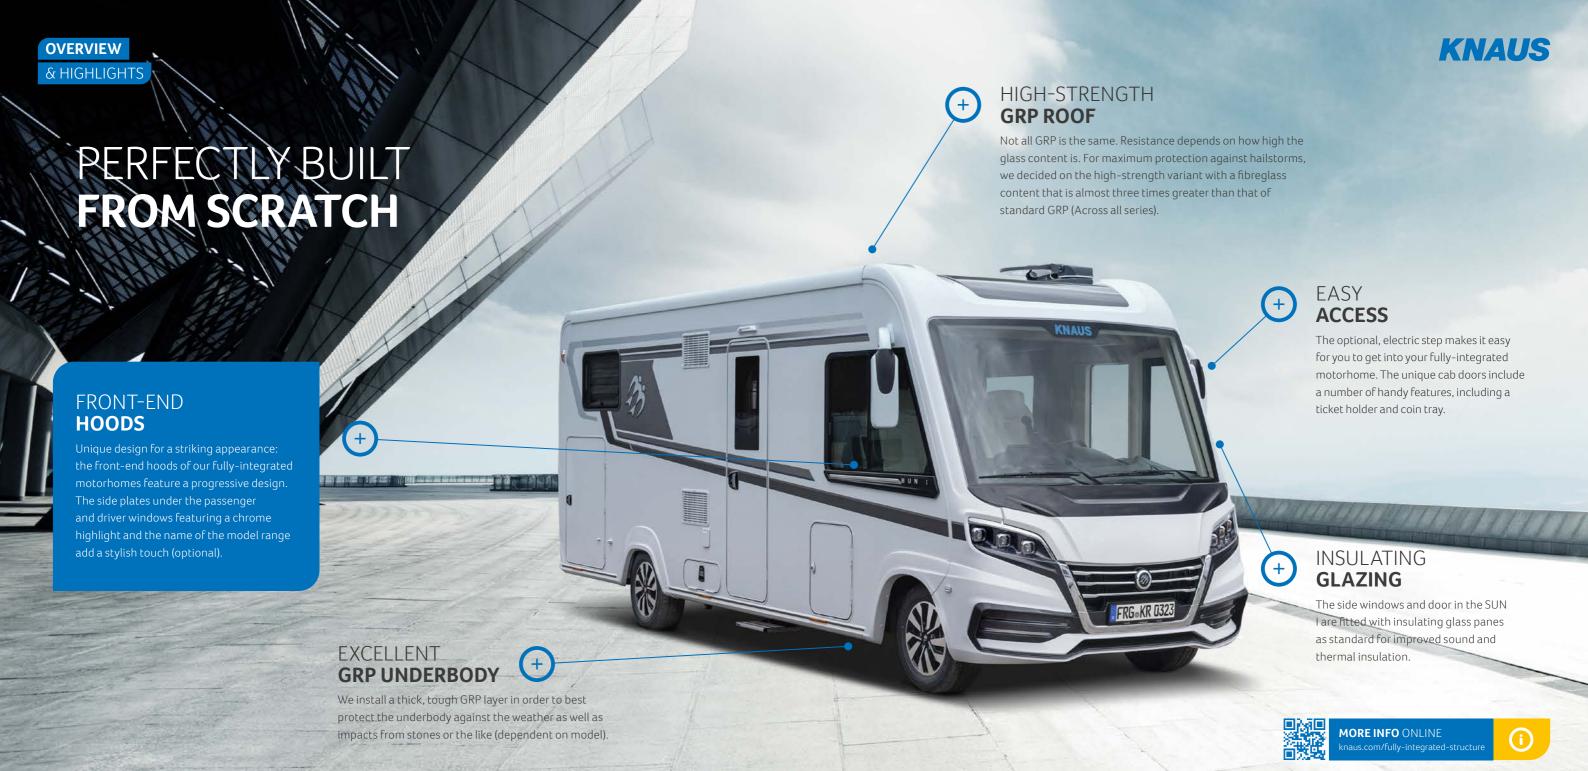

#### Maximum safety

Modern inner track keys slide particularly easily into the lock but don't get caught in your trouser pocket thanks to their smooth surface (motorhome).

> For maximum hail protection, we install a high-strength GRP roof with a fibreglass content that is almost three times greater than that of standard GRP (motorhomes).

# OUR MOTORHOME CABIN DOORS

All KNAUS cabin doors are equipped with a weather-resistant double seal. They also feature a particularly quiet, vehicle locking system and are available in an extra-wide version depending on the layout (motorhomes).