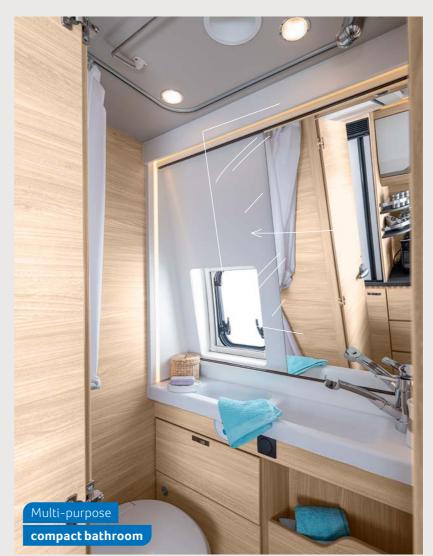

VAN I 650 MEG. The comfort bathroom offers space for a particularly large wall cabinet due to the optimal use of space. A real highlight, because all of your bathroom accessories can be easily stored and neatly arranged here.

Well-designed comfort bath

**VAN I 650 MEG.** A clever swivelling wall in the comfort bath ensures that you have a generously sized shower cubicle in no time at all. A smart magnetic closure simply seals the shower door watertight.