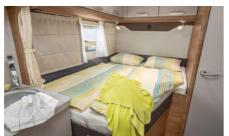

**VAN TI PLUS 700 LF.** The cosy L-shaped seating group offers plenty of space for company. An absolute highlight: It can optionally be converted into two additional belt-secured seats in the direction of travel. And if the guests want to stay overnight, a comfortable guest bed for two people is just as easy to create here.

**VAN TI PLUS 700 LF.** The clever layout creates extra space for a full-length wardrobe. Thanks to several storage compartments and a clothes rail, you can stow everything comfortably here.

**VAN TI PLUS 700 LF.** The lounge can easily be converted into a comfortable guest bed. Lower the single-column lift table, insert the cushions and relax.