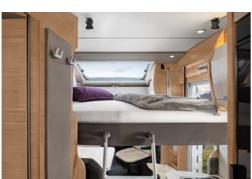

# FRONT LIFTING BED VARIANTS

Standard: BOXSTAR 600 SOLUTION, BOXLIFE 600 DQ Optional extra: BOXSTAR 630 FREEWAY, BOXLIFE 630 ME

Flexible sleeping places for restful nights. For everyone who needs an additional separate sleeping area, our front lifting beds are the solution. Whichever variant you choose, you can always rely on especially simple handling and maximum sleeping comfort.

### **CLASSIC**FRONT LIFTING BED

Enjoy a comfortable rest on two cold foam mattresses with headroom of 50 cm. The Classic lifting bed can be easily pulled down manually by the handle and pushed back up again.

### VARIO FRONT LIFTING BED

Room above and to the side. The Vario front lifting bed with headroom of 100 cm and side extension offers maximum variability and premium sleeping comfort.

**Single or double bed?** The Vario front lifting bed always offers you just as much space as you need at the time.