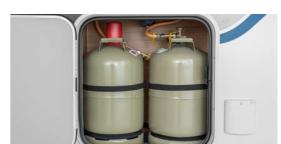

# PRACTICAL LONGITUDINAL GAS BOX

For particularly easy access and even faster exchange of the gas bottles, we install a longitudinal gas box. This is suitable for two 11 kg gas bottles placed next to each other (Across all series).

# Optimum gas supply

Depending on the model, we install either a special gas cylinder pull-out shelf or a gas locker on the side of the vehicle for two 11-kg gas cylinders. Both gas cylinders can be accommodated side by side in the gas locker on the side of the vehicle, which makes them very easy to change. Combined with the very easy-to-swap gas filter insert, the entire gas system and all gas-operated devices are effectively protected.