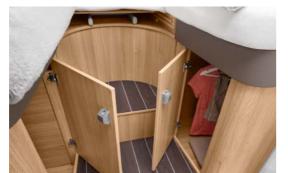

Well-designed comfort bath

**VAN I 650 MEG.** A clever swivelling wall in the comfort bath ensures that you have a generously sized shower cubicle in no time at all. A smart magnetic closure simply seals the shower door watertight.