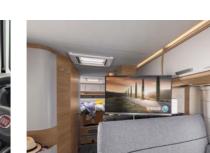

**L!VE I 900 LEG.** For extra convenience, the unique driver's door includes a number of practical features, such as a ticket holder and coin tray.

**L!VE I 900 LEG.** The optionally available SMART-TV is equipped with a HD Tuner. It can be retracted behind the bench while driving or when not in use.