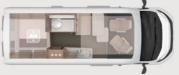

#### **BATHROOM** VARIANTS

Comfort bath650 MEGRear longitudinal bath700 LF

4-5 Seats with belts

- 4 Seats with belts
- 2 Sleeping places
- (±) French Bed

- + 4-5 Seats with belts
- ① 2-3 Sleeping places
- ① French Bed

### 650 MEG

- 4 Seats with belts
- ① 2-3 Sleeping places
- ① Single beds

### 700 MEG

- 4-5 Seats with belts
- ① 2-4 Sleeping places
- ① Single beds

All layouts are built on a Fiat chassis.

**CONFIGURATOR** ONLINE configurator.knaus.com

**L!VE TI 590 MF.** The overhead cupboards with soft-close mechanisms offer plenty of storage space. The premium Roman blinds can be raised or lowered and fixed in place at any height.

**L!VE TI 700 MEG.** The height-adjustable pedestal table in the seating area gives you all the room you need to lean back and relax. The ambient lighting creates a cosy atmosphere.

### to go. The open interior and stylish furniture design give the vehicle a particularly modern appearance.

LIVE TI 590 MF. Loft feeling

# **ENJOY HOLIDAYS**TO REMEMBER

The stylish furniture design and countless details will immediately get you in the holiday mood.

**L!VE TI 590 MF.**What's wrong with

breakfast in bed?
Absolutely nothing!
Even the kitchen
drawers in the 590 MF
are within easy reach.

**L!VE TI 700 MEG.** The extended angle offers additional space for dishes and supplies. The stopcocks are also safely stored here.