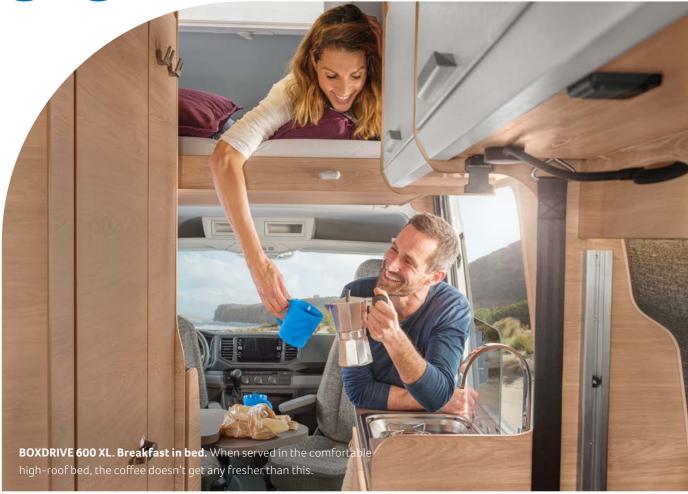

**BOXDRIVE 680 ME.** Handy compartment on the side of the kitchen for shoes or rubbish, for example.

**STATEMENT FOR** 

LIVING COMFORT

**BOXDRIVE 600 XL.** Keep your shirts wrinkle-free by hanging them up on the handy clothes rail between the bathroom and sleeping area.