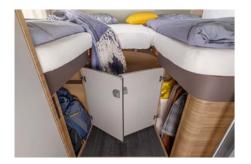

### **KITCHEN** VARIANTS

Galley kitchen 650 MEG
Corner Kitchen 700 LF

**VAN TI PLUS 650 MEG.** There is a generous storage space with clothes rails under the more than 2-metre-long single beds. This is very easily accessible tanks to a practical folding mechanism and particularly spacious access.