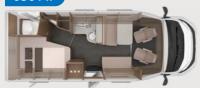

#### **BATHROOM** VARIANTS

Comfort bath650 MEGRear longitudinal bath700 LF

4-5 Seats with belts

- 4 Seats with belts
- 2 Sleeping places
- (±) French Bed

- + 4-5 Seats with belts
- ① 2-3 Sleeping places
- ① French Bed

### 650 MEG

- 4 Seats with belts
- ① 2-3 Sleeping places
- ① Single beds

### 700 MEG

- 4-5 Seats with belts
- ① 2-4 Sleeping places
- ① Single beds

All layouts are built on a Fiat chassis.

**CONFIGURATOR** ONLINE configurator.knaus.com

**L!VE TI 590 MF.** The overhead cupboards with soft-close mechanisms offer plenty of storage space. The premium Roman blinds can be raised or lowered and fixed in place at any height.