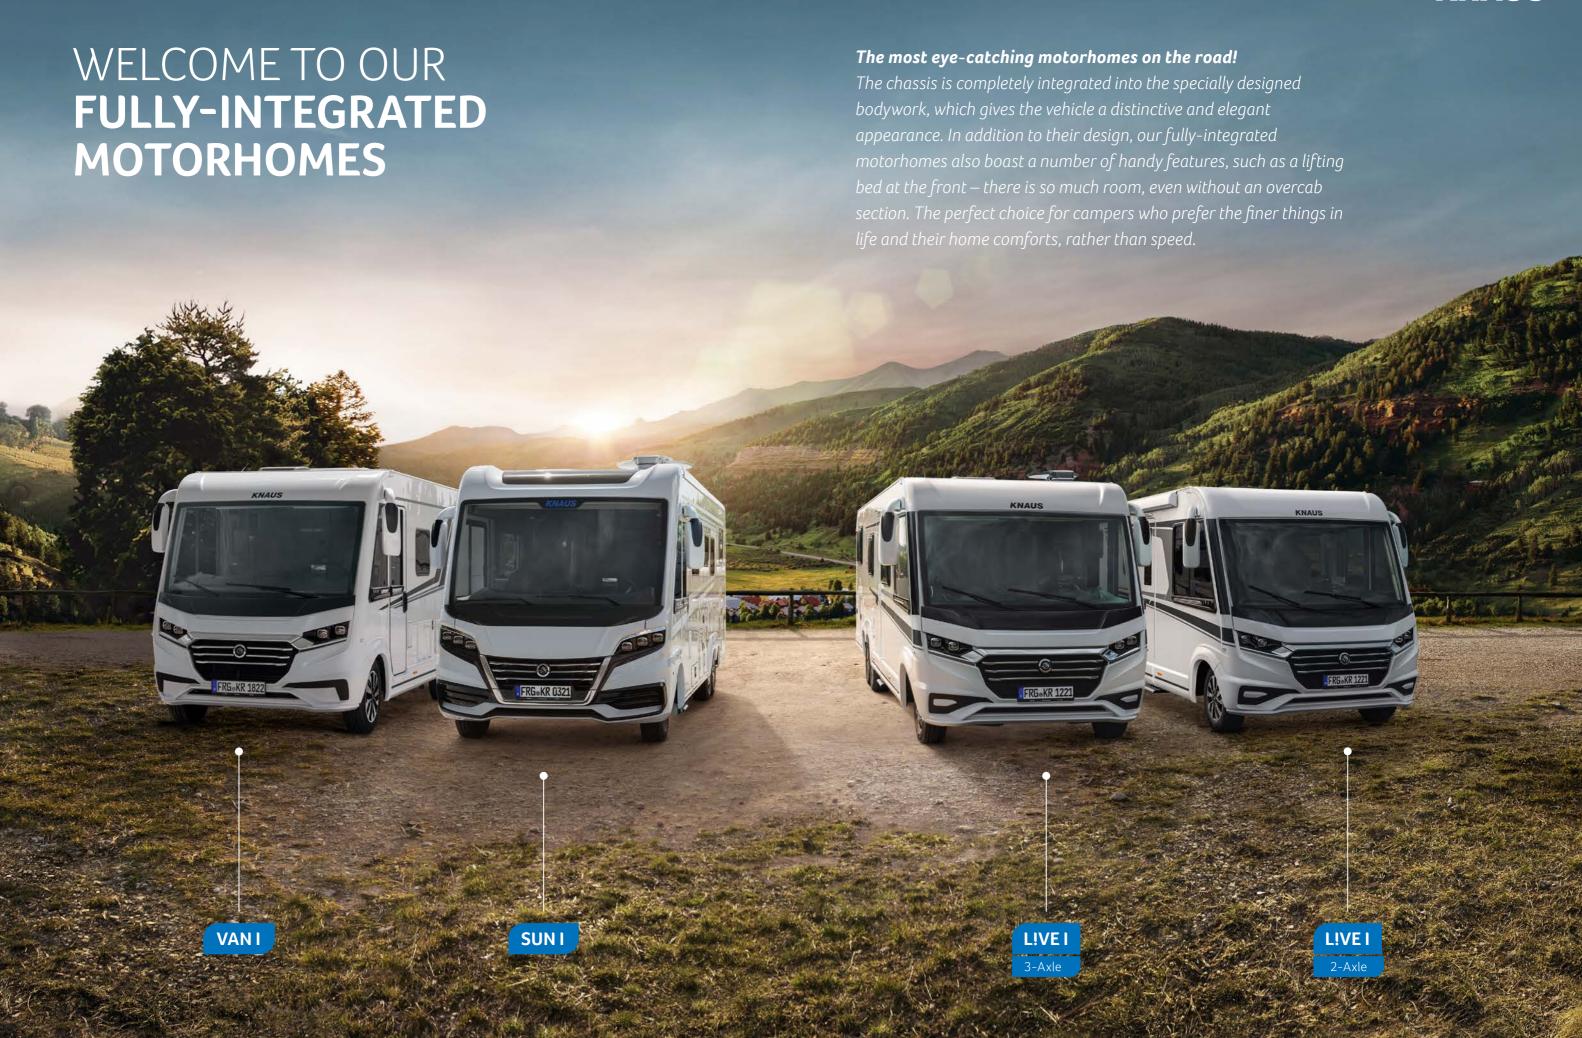

### KNAUS

INTEGRATED MOTORHOMES

18 VAN I26 L!VE I

from page 12

34 **SUNI** 

from page 42

SEMI-INTEGRATED MOTORHOMES

48 **VANTI** 

# COMPACT FULLY-INTEGRATED VEHICLE FOR THE BEST HOLIDAYS EVER

A generous living space in combination with the most compact external dimensions possible, so that even narrow streets can be mastered without any problems: The VAN I makes this possible.

As the most compact of our fully integrated vehicles, it offers a generous feeling of space with a total length of 5.99 m to 6.96 m.

- 4 Seats with belts
- 4 Sleeping places
- ① French bed, lifting bed

### **900 LEG** 3-Axle

- + 4-5 Seats with belts
- 4-6 Sleeping places
- ① Single beds, lifting bed

**CONFIGURATOR** ONLINE configurator.knaus.com

### IT'S ALL ABOUT **COMFORT**

Whether you want as much space as possible, modern interior design or warm feet thanks to the optional underfloor heating, stylish comfort is the main focus of the L!VE I.

### **900 LEG** 3-Axle

- 4-5 Seats with belts
- 4 Sleeping places
- 🕀 Single beds, lifting bed

### **900 LX** 3-Axle

- 4-5 Seats with belts
- 4 Sleeping places
- ① Queen-sized bed, lifting bed

# A LUXURIOUS DREAM COME TRUE

It will be love at first sight with the elegant overall appearance, featuring a warm wood decor, countless details and an elaborate lighting concept.

**SUN I 900 LEG.** Retractable 39" SMART-TV. The huge, optional TV extends electrically behind the seat at the touch of a button.