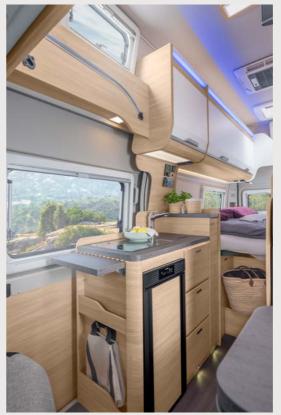

**Elaborate integrated furniture.** Air circulation is one of the main prerequisites for a pleasant, healthy room environment (dependent on model).

**Ceiling cabinets.** They have a particularly sturdy design and are mounted with clearance from the walls. As a result, air can freely circulate behind the cabinets. Condensation is therefore prevented in the cabinets, and your clothing and goods always remain fresh and dry.

**Kitchen block** All furniture is ventilated such that the heating can perform its optimal function. Open rear ventilation cut-outs ensure perfect circulation of heated air and provide cosy warmth in the vehicle.

**Soft-close mechanisms.** The overhead cabinets with soft-close mechanisms close gently and lock automatically. The generous fully-extending drawers with soft-close mechanisms make it easy to tidy everything away. Of course, they also close almost silently (across all series).