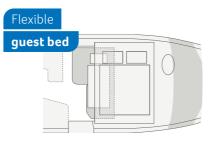

**VAN TI PLUS 700 LF.** The cosy L-shaped seating group offers plenty of space for company. An absolute highlight: It can optionally be converted into two additional belt-secured seats in the direction of travel. And if the guests want to stay overnight, a comfortable guest bed for two people is just as easy to create here.

**VAN TI PLUS 700 LF.** The clever layout creates extra space for a full-length wardrobe. Thanks to several storage compartments and a clothes rail, you can stow everything comfortably here.

**VAN TI PLUS 700 LF.** The lounge can easily be converted into a comfortable guest bed. Lower the single-column lift table, insert the cushions and relax.