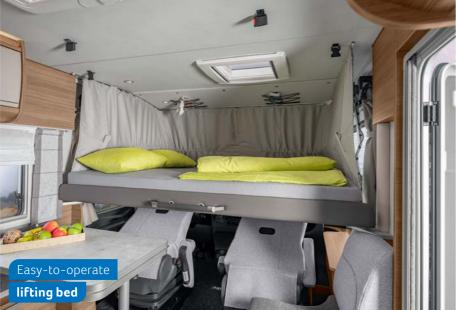

# Easy-to-operate lifting bed LIVE WAVE 650 MG. The standard lifting bed can be easily lowered. It is big enough for two people and, thanks to the safety rail, is a safe place for children to sleep without a care in the world.