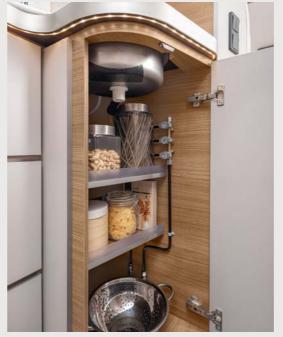

**Kitchen block** All furniture is ventilated such that the heating can perform its optimal function. Open rear ventilation cut-outs ensure perfect circulation of heated air and provide cosy warmth in the vehicle.

**Soft-close mechanisms.** The overhead cabinets with soft-close mechanisms close gently and lock automatically. The generous fully-extending drawers with soft-close mechanisms make it easy to tidy everything away. Of course, they also close almost silently (across all series).