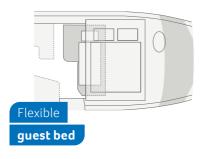

**VAN TI PLUS 700 LF.** The cosy L-shaped seating group offers plenty of space for company. An absolute highlight: It can optionally be converted into two additional belt-secured seats in the direction of travel. And if the guests want to stay overnight, a comfortable guest bed for two people is just as easy to create here.

**VAN TI PLUS 700 LF.** The clever layout creates extra space for a full-length wardrobe. Thanks to several storage compartments and a clothes rail, you can stow everything comfortably here.

**VAN TI PLUS 700 LF.** The lounge can easily be converted into a comfortable guest bed. Lower the single-column lift table, insert the cushions and relax.