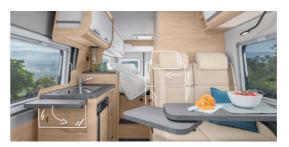

**Kitchen block** All furniture is ventilated such that the heating can perform its optimal function. Open rear ventilation cut-outs ensure perfect circulation of heated air and provide cosy warmth in the vehicle.

**Soft-close mechanisms.** The overhead cabinets with soft-close mechanisms close gently and lock automatically. The generous fully-extending drawers with soft-close mechanisms make it easy to tidy everything away. Of course, they also close almost silently (across all series).