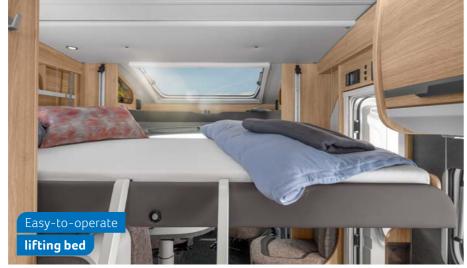

# Easy-to-operate lifting bed LIVE WAVE 650 MG. The standard lifting bed can be easily lowered. It is big enough for two people and, thanks to the safety rail, is a safe place for children to sleep without a care in the world.