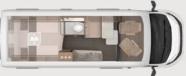

# COMPACT FULLY-INTEGRATED VEHICLE FOR THE BEST HOLIDAYS EVER

A generous living space in combination with the most compact external dimensions possible, so that even narrow streets can be mastered without any problems: The VAN I makes this possible.

As the most compact of our fully integrated vehicles, it offers a generous feeling of space with a total length of 5.99 m to 6.96 m.

- 4 Seats with belts
- 4 Sleeping places
- ① French bed, lifting bed