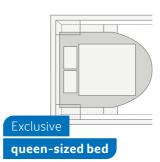

### **900 LX** 3-Axle

- 4-5 Seats with belts
- 4 Sleeping places
- ① Queen-sized bed, lifting bed

### 650 MX

- + 4-5 Seats with belts
- 4-5 Sleeping places
- ① Queen-sized bed, Lifting bed