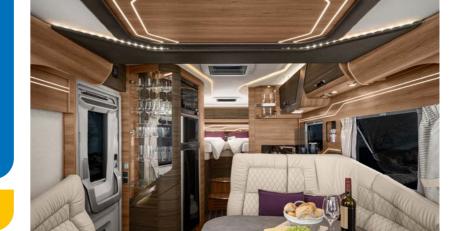

# A LUXURIOUS DREAM COME TRUE

It will be love at first sight with the elegant overall appearance, featuring a warm wood decor, countless details and an elaborate lighting concept.

**SUN I 900 LEG.** Retractable 39" SMART-TV. The huge, optional TV extends electrically behind the seat at the touch of a button.

**SUN I 900 LX.** The elaborate lighting concept runs through the entire living room & also provides a cosy atmosphere in the sleeping area.