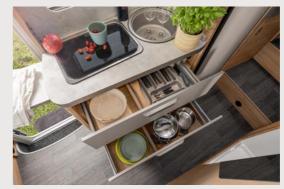

**VAN I 550 MF.** With a refrigerator (AES), spacious fully-extending drawers and foldable worktop extension, the kitchen is fully equipped despite the most compact vehicle dimensions.

**VAN I 650 MEG.** The extendable work surface, ample storage space and a handy spice rack in the galley kitchen are sure to set hearts racing.

### **KITCHEN** VARIANTS

Compact kitchen550 MFGalley kitchen650 MEG

**MORE INFO** ONLINE knaus.com/vani

**VAN I 550 MF.** Positioned in a cosy spot at the rear of the vehicle, the French bed is the perfect place to snuggle and relax. For extra privacy, the curtain comes in very handy.