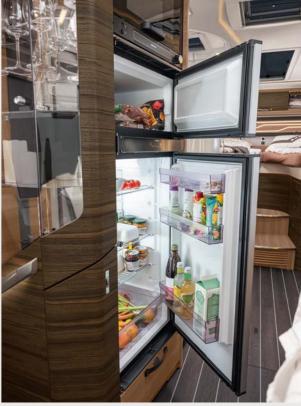

**SUN 1900 LEG.** Thanks to the double hinges, the door can be opened in both directions for extra convenience. A freezer compartment is available for frozen products.