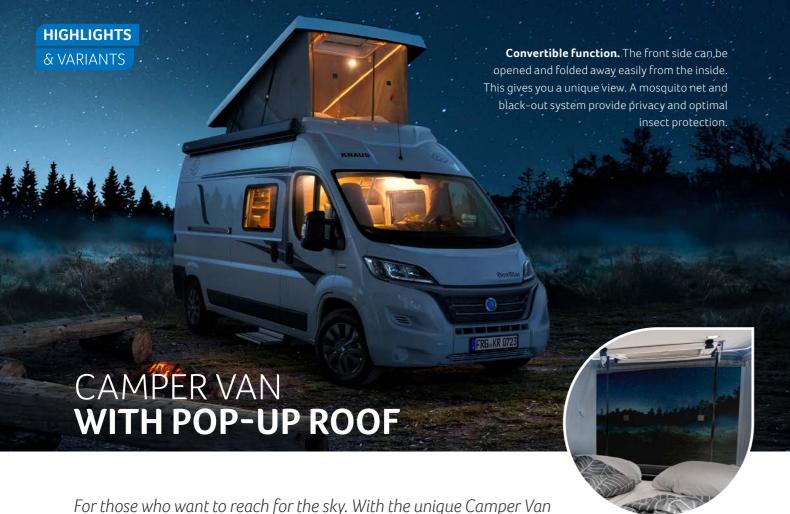

### Pop-up roof

### LFI-Construction

The pop-up roof is manufactured using unique LFI technology as one single part and offers the best insulation values and maximum stability. Its aerodynamic shape improves handling. **See page 110 for more information about the pop-up roof.** 

For those who want to reach for the sky. With the unique Camper Van pop-up roof\*, you can turn your Camper Van into a two-storey comfort zone in no time at all. The entire roof is manufactured as one single part using the latest LFI technology. This means it offers the best insulation values and maximum stability.

Optional extra:
BOXSTAR 540 ROAD, 600 STREET,
600 FAMILY, 600 LIFETIME,
BOXLIFE 540 MQ, 600 MQ, 600 ME