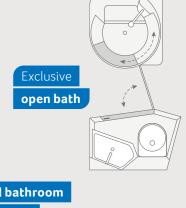

### **BATHROOM** VARIANTS

Comfort bath650 MEGIntegrated bath700 MEGOpen bath900 LEG

MORE INFO ONLINE knaus.com/livei

**BED** VARIANTS

**4 Sleeping places** 700 LEG, 900 LEG, 900 LX

**BATHROOM** VARIANTS

Open bath700 LELEG luxury bath900 LELX luxury bath900 LX