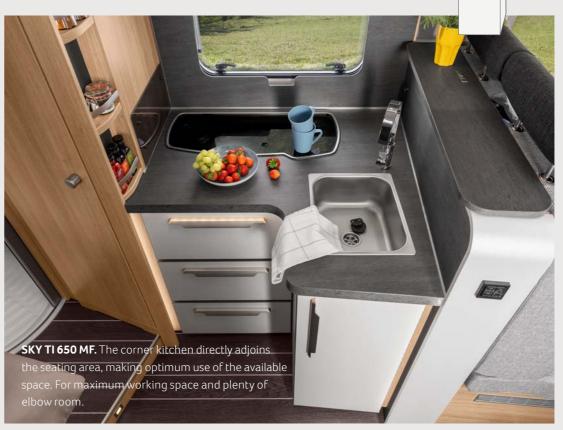

### 700 MEG

- + 4-5 Seats with belts
- 3 Sleeping places
- ① Single beds

All layouts are built on a Fiat chassis.

**CONFIGURATOR** ONLINE configurator.knaus.com

**SKY TI 700 MEG.** Another reason why the living area looks so elegant and tidy is because you can make the 27" Full-HD LED SMART-TV (optional) with integrated digital receiver disappear from sight behind the rear seat.

**KITCHEN** VARIANTS

Galley kitchen

**Corner Kitchen** 650 MF, 700 MEG

650 MEG

77