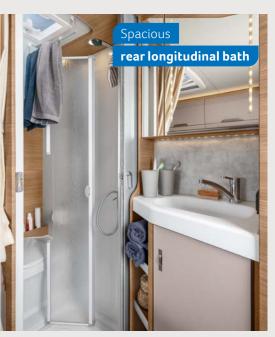

**VAN I 550 MF.** The washroom is equipped with a bench toilet, storage compartment and practical shower preparation. The separate washstand offers extra storage space and is perfectly integrated into the room.

**VAN TI 550 MF.** The washroom is equipped with a bench toilet, storage compartment and practical shower preparation. The separate washstand offers extra storage space and is perfectly integrated into the room.