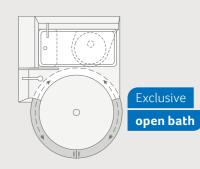

### **BATHROOM** VARIANTS

Rear longitudinal bath Comfort bath 650 MEG Open bath