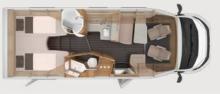

# WAKE UP FEELING WONDERFULLY REFRESHED

comfortable, but also has a space-saving design. What's more, thanks to the

handy extension, you'll have all the room you could possibly need for sleeping.

Whether in the single beds or the French bed, you'll always feel like you're sleeping on a cloud in the SKY TI. The perfectly equipped bathroom will also have you feeling as good as new.

rear-ventilation and heating throughout, the single beds are fitted with a soft lined headboard. There is extra storage space in the wardrobes under the beds, which are fitted with lights.

SKY TI 700 MEG. With

Comfortable

French bed

**SKY TI 650 MF.** The swivel wall enables efficient use of space and can be simply positioned as you require at that moment. With one easy step, you get a spacious shower cabin or a roomy washbasin.

**SKY TI 700 MEG.** The spacious, separate shower cabin offers maximum comfort and convenience here. High-quality fittings and a large roof window ensure an elegant and pleasant overall look.