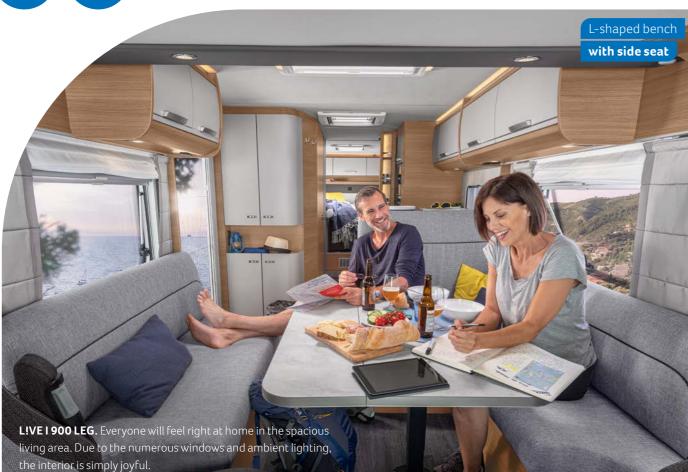

### IT'S ALL ABOUT **COMFORT**

Whether you want as much space as possible, modern interior design or warm feet thanks to the optional underfloor heating, stylish comfort is the main focus of the L!VE I.

**L!VE I 900 LEG.** For extra convenience, the unique driver's door includes a number of practical features, such as a ticket holder and coin tray.

**L!VE I 900 LEG.** The optionally available SMART-TV is equipped with a HD Tuner. It can be retracted behind the bench while driving or when not in use.

Single seat

with side seat

**L!VE I 900 LEG.** In the 3-axle vehicle there is a spacious cabinet next to the body door for jackets, shoes and everything you need outdoors but do not want to see indoors.

**L!VE I 700 MEG.** Well-conceived storage space. In the corner kitchen every centimetre of space is optimally used for maximum storage space.

**L!VE I 900 LEG.** Thanks to the multi-part cast iron grid, pots and pans are particularly stable and safe here. In the 3-axle model, the large refrigerator accessible from both sides is standard. You can heat up your breakfast rolls fresh every day in the optional gas oven.