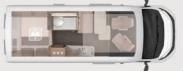

# COMPACT FULLY-INTEGRATED VEHICLE FOR THE BEST HOLIDAYS EVER

A generous living space in combination with the most compact external dimensions possible, so that even narrow streets can be mastered without any problems: The VAN I makes this possible.

As the most compact of our fully integrated vehicles, it offers a generous feeling of space with a total length of 5.99 m to 6.96 m.

- 4 Seats with belts
- 4 Sleeping places
- ① French bed, lifting bed

### 650 MEG

- 4 Seats with belts
- + 4-5 Sleeping places
- ① Single beds, lifting bed

**VAN I 550 MF.** The 550 MF convinces with open lines of sight. The suspended table of the mono seating group has a table extension that can be swivelled out.

**VAN I 550 MF.** In the 550 MF, in addition to the coat hooks and the floor-level wardrobe, there is a clothes rail between the body door and the bed area.

VAN I 650 MEG. The optional L-shaped seating area is a wonderful and comfortable spot to sit and relax thanks to the lumbar support, which comes as standard.

### WELCOME TO YOUR HAVEN OF WELL-BEING

From the tremendous feeling of spaciousness to the modern yet cosy ambience, the emphasis here is on style. Despite its compact design, the VAN I boasts clever layout solutions, all the mod cons, and a whole host of design features.

**VAN I 550 MF.** With a refrigerator (AES), spacious fully-extending drawers and foldable worktop extension, the kitchen is fully equipped despite the most compact vehicle dimensions.

**VAN I 650 MEG.** The extendable work surface, ample storage space and a handy spice rack in the galley kitchen are sure to set hearts racing.

### **KITCHEN** VARIANTS

Compact kitchen550 MFGalley kitchen650 MEG

**MORE INFO** ONLINE knaus.com/vani

**VAN I 550 MF.** Positioned in a cosy spot at the rear of the vehicle, the French bed is the perfect place to snuggle and relax. For extra privacy, the curtain comes in very handy.

VAN I 650 MEG. The comfortable single beds in the rear can be optionally extended with an additional cushion in a few easy steps to create a spacious double bed.

**VAN I 550 MF.** There is also the perfect place to recharge your smartphone in the sleeping area: the practical USB socket (optional).

**VAN I 550 MF.** Due to the large door they are extremely easy to access and are equipped with practical storage options as well as a garment rail.