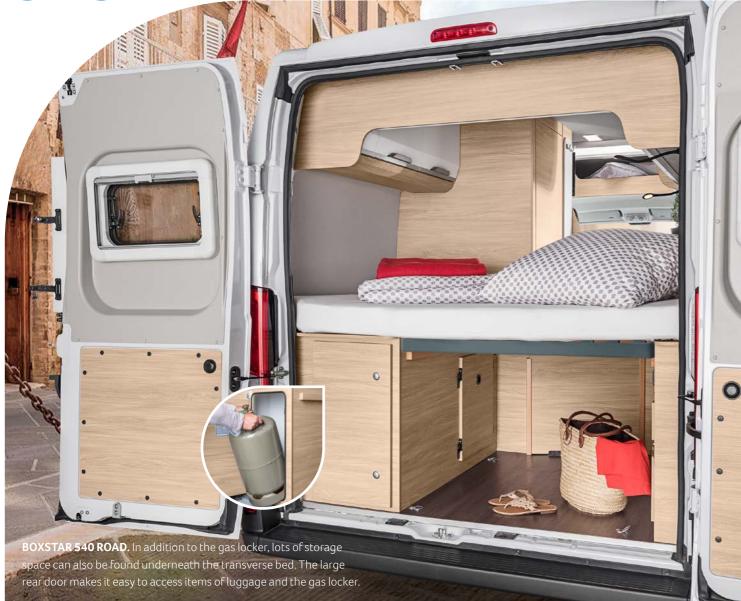

### **BOXSTAR 600 STREET.**

In addition to getting a great night's sleep in the spacious transverse bed, if you open the rear doors, you can also enjoy a fantastic view.

### **BED** VARIANTS

**3-5 Sleeping places** 540 ROAD, 600 STREET, 600 LIFETIME, 600 FAMILY, 630 FREEWAY

5 Sleeping places