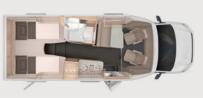

### 700 LF

- ① 2-4 Seats with belts
- ① 2-4 Sleeping places
- ① French bed

All layouts are built on a VW chassis.

**CONFIGURATOR** ONLINE configurator.knaus.com

**VAN TI PLUS 700 LF.** In the multifunctional lounge, the height-adjustable pedestal table offers you plenty of legroom and can be used as a handy shelf between the two additional seats.

**VAN TI PLUS 700 LF.** The cosy L-shaped seating group offers plenty of space for company. An absolute highlight: It can optionally be converted into two additional belt-secured seats in the direction of travel. And if the guests want to stay overnight, a comfortable guest bed for two people is just as easy to create here.

# SPACE & TIME TO ENJOY YOUR HOLIDAY

Harmonious interior design to make you feel extra cosy combined with clever solutions to make your holidays unforgettable.

**VAN TI PLUS 650 MEG.** In this kitchen with a practical 2-burner hob, there is plenty of storage space for kitchen gadgets and supplies in the fully-extending drawers. Thanks to the worktop extension, extra space can be created in no time at all for preparing meals.

**VAN TI PLUS 700 LF.** Each corner is optimally used here. For example for extra storage space, a particularly deep sink or a high-quality 3-flame cooker with cast iron grate.

#### VAN TI PLUS 700 LF.

The well thought-out room concept creates a modern ambience.
The opposite position of the refrigerator allows quick access.