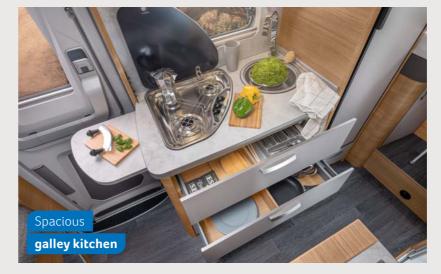

### **LOUNGE VARIANT**

Single seat

550 MF, 640 MEG, 650 MEG

**KITCHEN VARIANTS** 

Compact kitchen

Galley kitchen 640 MEG, 650 MEG

### **KITCHEN** VARIANTS

Galley kitchen 650 MEG
Corner Kitchen 700 LF

**VAN TI PLUS 650 MEG.** There is a generous storage space with clothes rails under the more than 2-metre-long single beds. This is very easily accessible tanks to a practical folding mechanism and particularly spacious access.