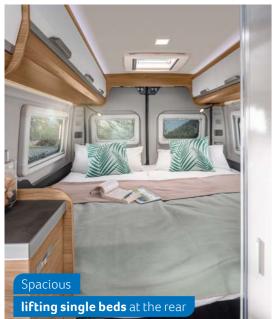

use as storage and living space at the same time.





**BOXLIFE 630 ME.** The large Midi-Heki ensures a bright ambience with plenty of natural light. The shelves and storage units above the driver's cab and dinette provide lots of extra storage space.





makes very efficient use of the space available.
The compressor refrigerator is positioned in the lower part of the kitchen unit and can be opened towards both sides thanks to its double hinges.







**BOXLIFE 630 ME.** Fully-extending drawers. Can be pulled out completely, making them particularly easy to access.

### **LOUNGE VARIANT**

Single seat

540 MQ, 600 MQ, 600 DQ, 600 ME, 630 ME

### **KITCHEN** VARIANTS

Compact kitchen
Galley kitchen

540 MQ, 600 ME 600 MQ, 600 DQ, 630 ME



**MORE INFO** ONLINE knaus.com/boxlife









**BOXLIFE 600 ME.** Enjoy some peace & quiet and a restful night's sleep in the single beds. Also enjoy a clear view of the stars thanks to the roof hood, which comes as standard.



BOXLIFE 540 MQ. The ceiling cabinets above the bed offer plenty of room for clothes, books and bits and pieces. LED reading lamps under the cabinets provide pleasant light.

### **MORE ROOM** ON YOUR HOLIDAY

The BOXLIFE is always ready for spontaneous holiday adventures. The lifting beds at the rear can be individually adjusted according to how much storage space you need. Meanwhile, the space in the bathroom has been used so efficiently that you can enjoy a tremendous feeling of spaciousness.



**BOXLIFE 540 MQ.** Every centimetre is put to best use here with the moveable mirror and rotating toilet.



BO