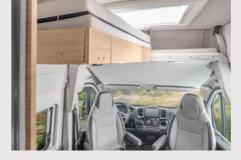

### VARIO FRONT LIFTING BED

Room above and to the side. The Vario front lifting bed with headroom of 100 cm and side extension offers maximum variability and premium sleeping comfort.

**Single or double bed?** The Vario front lifting bed always offers you just as much space as you need at the time.

**Electric motor.** An electric motor is also available as an option for even greater ease of use.

BOXSTAR 600 SOLUTION, 630 FREEWAY, BOXLIFE 600 DQ, 630 ME

4 Seats with belts