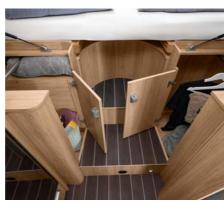

# PRACTICAL **DOUBLE FLOOR**

Our double floor ensures cosy warmth due to double-layer insulation even in the coldest outside temperatures. Water and heating pipes are installed in such a way that they are protected against frost and damage. Alongside the benefits with regard to insulation, the double floor has a practical advantage too. It also serves as a loading option for bulky objects such as skis or camping furniture, as well as several storage compartments for smaller utensils. A particular highlight: The storage space beneath the bench is easily accessible from both the inside and the outside. (Dependent on model)