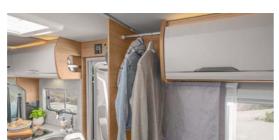

Comfortable single seat

VAN TI 550 MF. In the 550 MF, in addition to the coat hooks and the floor-level wardrobe, there is a clothes rail between the body door and the bed area.

VAN TI 650 MEG. Enjoy a pick-me-up, an afternoon treat or an Irish coffee – after all, coffee makes the world go round. Thanks to the 230V plug socket and