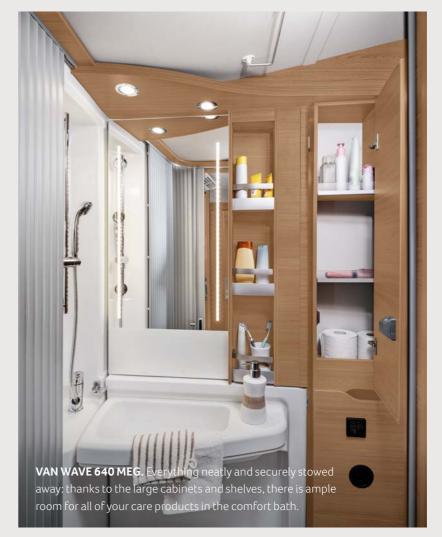

VAN I 650 MEG. The comfort bathroom offers space for a particularly large wall cabinet due to the optimal use of space. A real highlight, because all of your bathroom accessories can be easily stored and neatly arranged here.

Well-designed comfort bath

**VAN I 650 MEG.** A clever swivelling wall in the comfort bath ensures that you have a generously sized shower cubicle in no time at all. A smart magnetic closure simply seals the shower door watertight.

**VAN I 550 MF.** The washroom is equipped with a bench toilet, storage compartment and practical shower preparation. The separate washstand offers extra storage space and is perfectly integrated into the room.