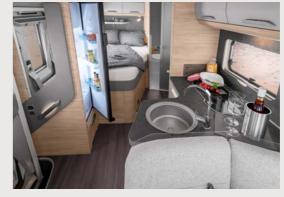

**VAN I 550 MF.** With a refrigerator (AES), spacious fully-extending drawers and foldable worktop extension, the kitchen is fully equipped despite the most compact vehicle dimensions.

**VAN I 650 MEG.** The extendable work surface, ample storage space and a handy spice rack in the galley kitchen are sure to set hearts racing.