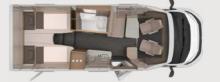

### COMPACT OUTSIDE, **HUGE INSIDE**

The furniture made by master craftsmen, the integrated ambient lighting and the smartly placed storage compartments make the VAN TI so unique.

**VAN TI 650 MEG**. For highest seating comfort & a healthy posture, the back cushions are equipped with optimised volume and an ergonomically curved lumbar support

Comfortable single seat

VAN TI 550 MF. In the 550 MF, in addition to the coat hooks and the floor-level wardrobe, there is a clothes rail between the body door and the bed area.

VAN TI 650 MEG. Enjoy a pick-me-up, an afternoon treat or an Irish coffee – after all, coffee makes the world go round. Thanks to the 230V plug socket and

**VAN TI 550 MF.** With refrigerator (AES), full-extension drawers and foldable worktop extension, the kitchen is fully equipped despite the most compact vehicle dimensions.