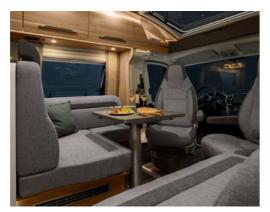

### 700 MEG

- + 4-5 Seats with belts
- 3 Sleeping places
- ① Single beds

All layouts are built on a Fiat chassis.

**CONFIGURATOR** ONLINE configurator.knaus.com

**SKY TI 700 MEG.** Another reason why the living area looks so elegant and tidy is because you can make the 27" Full-HD LED SMART-TV (optional) with integrated digital receiver disappear from sight behind the rear seat.