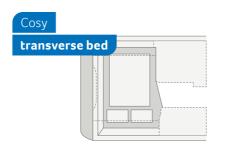

### 650 MG

- + 4 -5 Seats with belts
- + 4-6 Sleeping places
- ① Transverse bed, Lifting bed

wardrobes on the rear wall.

Cosy

transverse bed