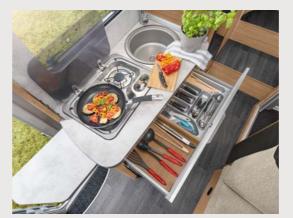

**Kitchen block** All furniture is ventilated such that the heating can perform its optimal function. Open rear ventilation cut-outs ensure perfect circulation of heated air and provide cosy warmth in the vehicle.

**Soft-close mechanisms.** The overhead cabinets with soft-close mechanisms close gently and lock automatically. The generous fully-extending drawers with soft-close mechanisms make it easy to tidy everything away. Of course, they also close almost silently (across all series).

are the basis for maximising longevity. That's why we install solid cast-iron pan supports, scratch-resistant stainless steel sinks, highly durable HPL surfaces, and lots more besides.

not only pamper you with excellent sleeping comfort, but are exceptionally durable too. (Across all series). For even more exclusive sleeping comfort, the optional WaterGel layer is up to 50 mm thicker