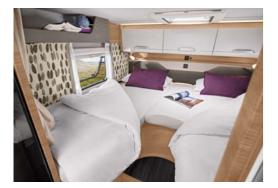

VAN I 650 MEG. The comfortable single beds in the rear can be optionally extended with an additional cushion in a few easy steps to create a spacious double bed.

**BED** VARIANTS

4 Sleeping places
4-5 Sleeping places

650 MEG

**BATHROOM** VARIANTS

Rear longitudinal bath Comfort bath

550 MF 650 MEG

MORE INFO ONLINE knaus.com/vani