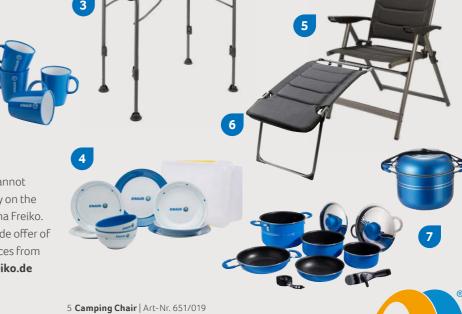

### FRANKANA **FREIKO**

There are some things that you simply cannot do without on the camp site. You can rely on the KNAUS collection by our partner Frankana Freiko. On **shop.knaus.com** you can find the wide offer of our fanshop. For more information & prices from Frankana Freiko, visit www.frankanafreiko.de

- 1 Gas adapter set | Art-Nr. 651/026
- 2 Mugs 4-piece set | Art-Nr. 651/020
- 3 Camping table | Art-Nr. 51 016
- 4 Cutlery Set Cosmic Blue, 9-piece | Art-Nr. 51 014

6 Footrest | Art-Nr. 601/143

7 Pot-Set 9-piece | Art-Nr. 51 013