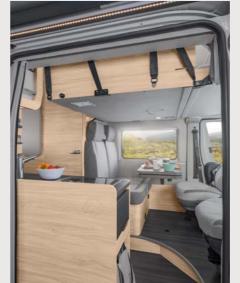

storey comfort zone in no time at all. The entire roof is manufactured as one single part using the latest LFI technology. This means it offers the best insulation values and maximum stability.



Optional extra:
BOXSTAR 540 ROAD, 600 STREET,
600 FAMILY, 600 LIFETIME,
BOXLIFE 540 MQ, 600 MQ, 600 ME

### SPOILT FOR **CHOICE**

Feel like you never left home. That's exactly what we're aiming for with our interior design. Depending on your needs and preferences, you have a choice between lots of different bed, bathroom and kitchen options. Discover all of the possible variants here.



MORE INFO ONLINE knaus.com/camper-vans-varianten







**Night light.** The RGB ambient lighting creates a cosy atmosphere. And you can enjoy the very best night's sleep on the two-layer cold foam mattress.





Comfortable height. In daytime mode, when the Classic lifting bed is not lowered, you have a comfortable standing height here.



# FRONT LIFTING BED VARIANTS

Standard: BOXSTAR 600 SOLUTION, BOXLIFE 600 DQ Optional extra: BOXSTAR 630 FREEWAY, BOXLIFE 630 ME

Flexible sleeping places for restful nights. For everyone who needs an additional separate sleeping area, our front lifting beds are the solution. Whichever variant you choose, you can always rely on especially simple handling and maximum sleeping comfort.





### **CLASSIC**FRONT LIFTING BED

Enjoy a comfortable rest on two cold foam mattresses with headroom of 50 cm. The Classic lifting bed can be easily pulled down manually by the handle and pushed back up again.

### VARIO FRONT LIFTING BED

Room above and to the side. The Vari