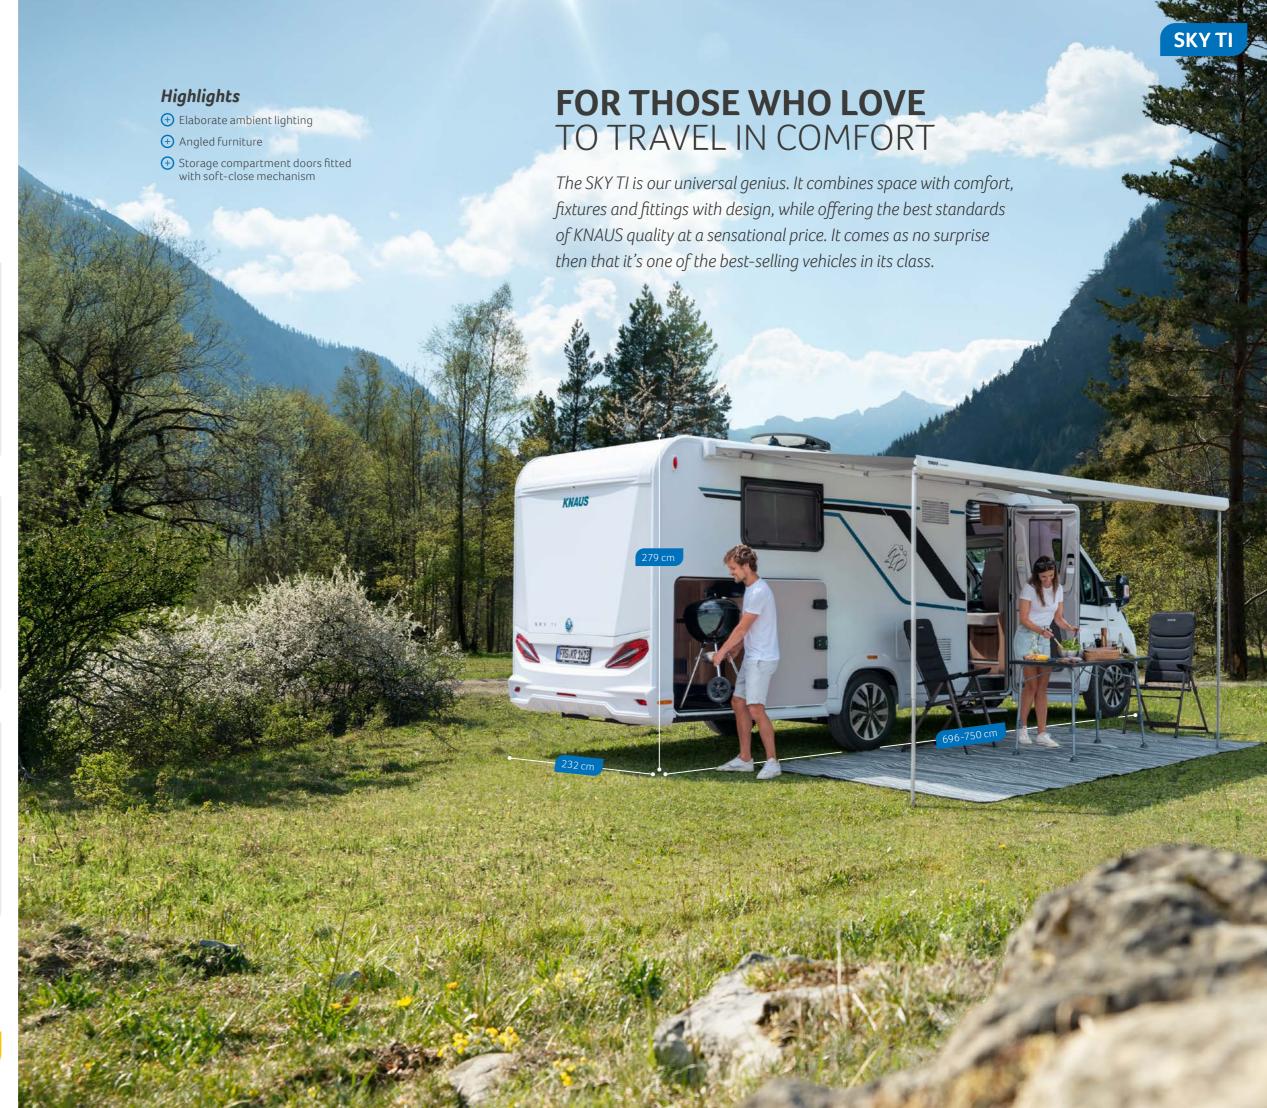

### 700 MEG

- + 4-5 Seats with belts
- 3 Sleeping places
- ① Single beds

All layouts are built on a Fiat chassis.

**CONFIGURATOR** ONLINE configurator.knaus.com

**SKY TI 700 MEG.** Another reason why the living area looks so elegant and tidy is because you can make the 27" Full-HD LED SMART-TV (optional) with integrated digital receiver disappear from sight behind the rear seat.

**SKY TI 650 MF.** The stylish ambient lighting in the cosy L-shaped seating area makes it the perfect place to while away the evenings with your friends or family. Board games and other items can be stored in the overhead cabinets with soft-close mechanisms, which lock automatically.

### A FEEL-GOOD VIBE

A light and airy space with tasteful ambient lighting – not to mention the modern interior design: feeling good has never been so easy.

sky TI 650 MF. You can arrange all of your favourite spices to be within easy reach in the handy kitchen shelving unit. The open design adds to the modern ambience.