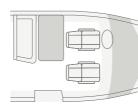

### **LOUNGE VARIANTS**

Single seat with side seat 650 MEG, 700 MEG L-shaped bench

with side seat

**KITCHEN** VARIANTS 650 MEG Galley kitchen

Corner kitchen 700 MEG, 900 LEG

MORE INFO ONLINE knaus.com/livei