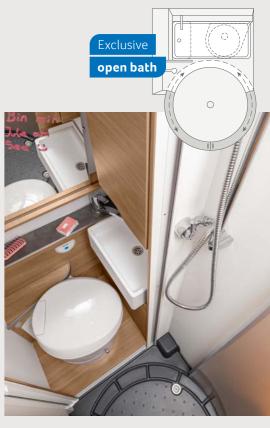

**BOXSTAR 600 STREET.** The space in the multifunctional

such as the sliding mirror and the rotating toilet.

compact bathroom is optimally used with innovative details

BOXSTAR 630 FREEWAY. The hand basin in the open bath can be converted into a large washbasin in a few easy steps.