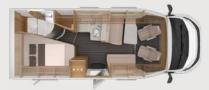

### 700 MEG

- + 4-5 Seats with belts
- 3 Sleeping places
- ① Single beds

All layouts are built on a Fiat chassis.

**CONFIGURATOR** ONLINE configurator.knaus.com

**SKY TI 700 MEG.** Another reason why the living area looks so elegant and tidy is because you can make the 27" Full-HD LED SMART-TV (optional) with integrated digital receiver disappear from sight behind the rear seat.

**SKY TI 650 MF.** The stylish ambient lighting in the cosy L-shaped seating area makes it the perfect place to while away the evenings with your friends or family. Board games and other items can be stored in the overhead cabinets with soft-close mechanisms, which lock automatically.

### SKY TI 650 MEG.

Drawers with ball-bearing full extension.
They extend so far out that they can easily be accessed all the way to the back.

**LOUNGE** VARIANTS

Single seat 650 MEG

Bench with side seat 650 MF, 700 MEG

**KITCHEN** VARIANTS

Galley kitchen

**Corner Kitchen** 650 MF, 700 MEG

650 MEG

77