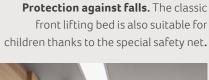

# Easy-to-operate lifting bed LIVE WAVE 650 MG. The standard lifting bed can be easily lowered. It is big enough for two people and, thanks to the safety rail, is a safe place for children to sleep without a care in the world.