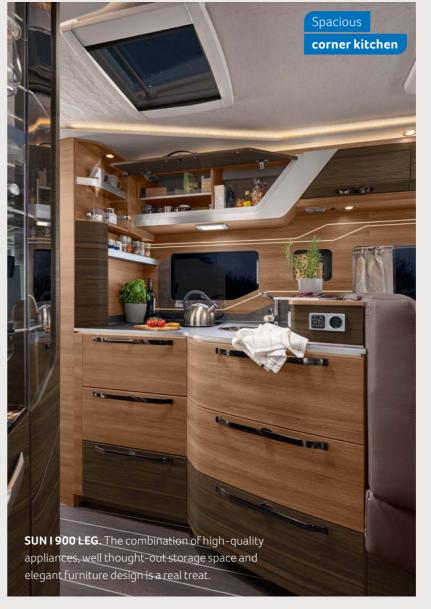

**L!VE I 700 MEG.** Well-conceived storage space. In the corner kitchen every centimetre of space is optimally used for maximum storage space.

**L!VE I 900 LEG.** Thanks to the multi-part cast iron grid, pots and pans are particularly stable and safe here. In the 3-axle model, the large refrigerator accessible from both sides is standard. You can heat up your breakfast rolls fresh every day in the optional gas oven.