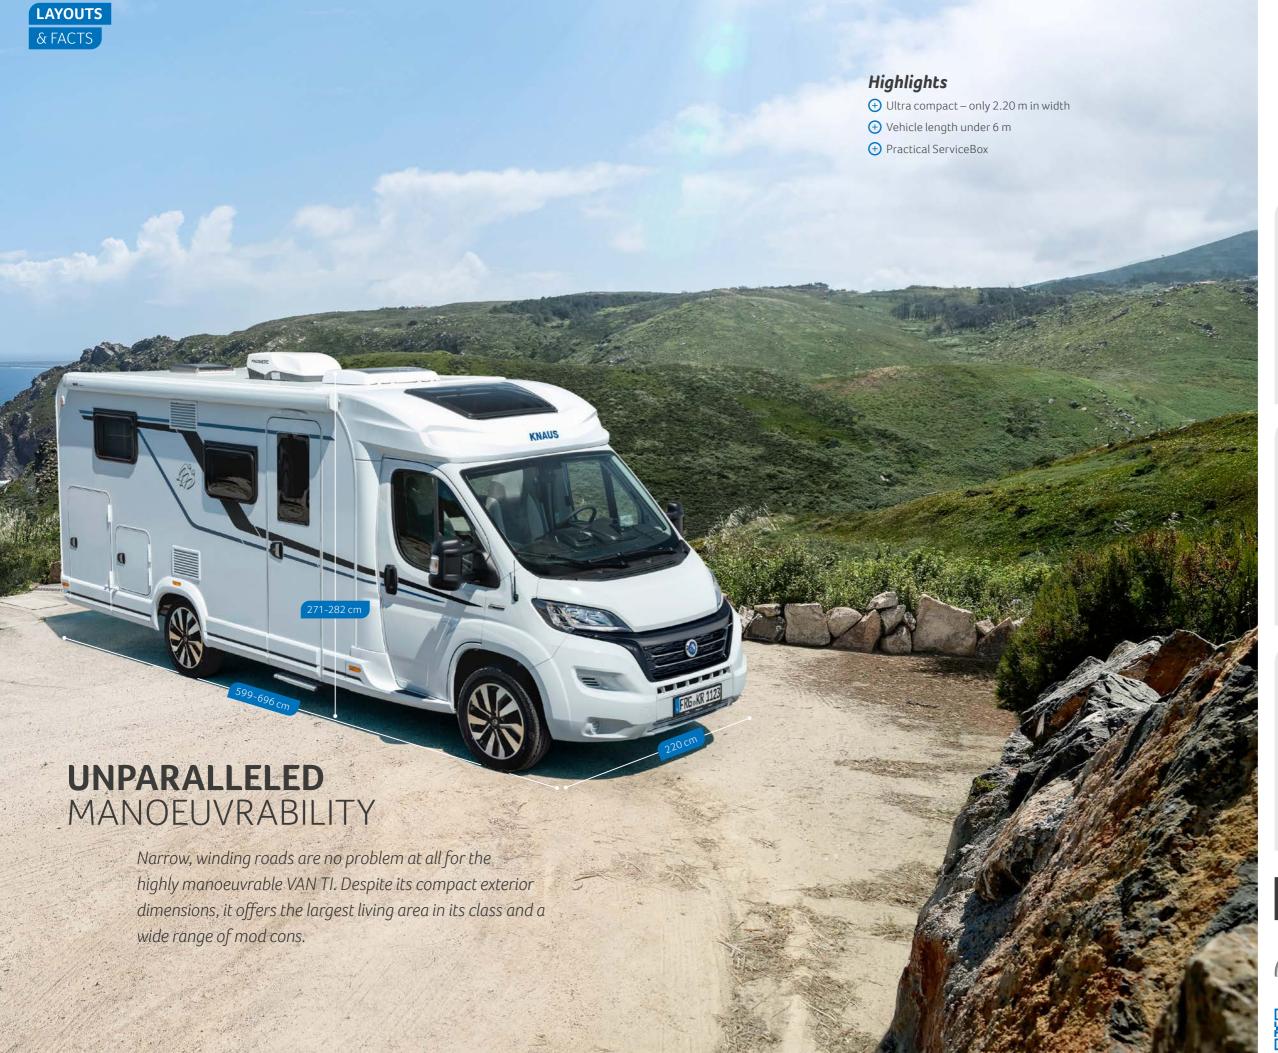

# COMPACT FULLY-INTEGRATED VEHICLE FOR THE BEST HOLIDAYS EVER

A generous living space in combination with the most compact external dimensions possible, so that even narrow streets can be mastered without any problems: The VAN I makes this possible.

As the most compact of our fully integrated vehicles, it offers a generous feeling of space with a total length of 5.99 m to 6.96 m.

- 4 Seats with belts
- 4 Sleeping places
- ① French bed, lifting bed

### The most popular vehicels für 100% travel pleasure.

Our semi-integrated motorhomes are incredibly spacious inside, yet still very compact and highly manoeuvrable. A family holiday with the kids or a romantic getaway for two, whatever sort of holiday you're looking for, we have the right solution for you thanks to our wide variety of semi-integrated layouts.