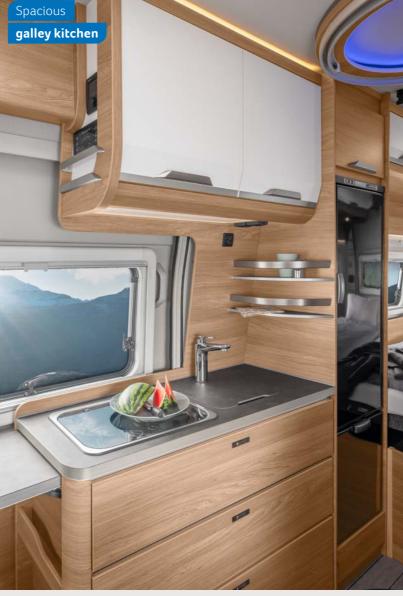

**Kitchen block** All furniture is ventilated such that the heating can perform its optimal function. Open rear ventilation cut-outs ensure perfect circulation of heated air and provide cosy warmth in the vehicle.

### **KITCHEN** VARIANTS

Compact kitchen550 MFGalley kitchen650 MEG

**MORE INFO** ONLINE knaus.com/vani

**VAN I 550 MF.** Positioned in a cosy spot at the rear of the vehicle, the French bed is the perfect place to snuggle and relax. For extra privacy, the curtain comes in very handy.