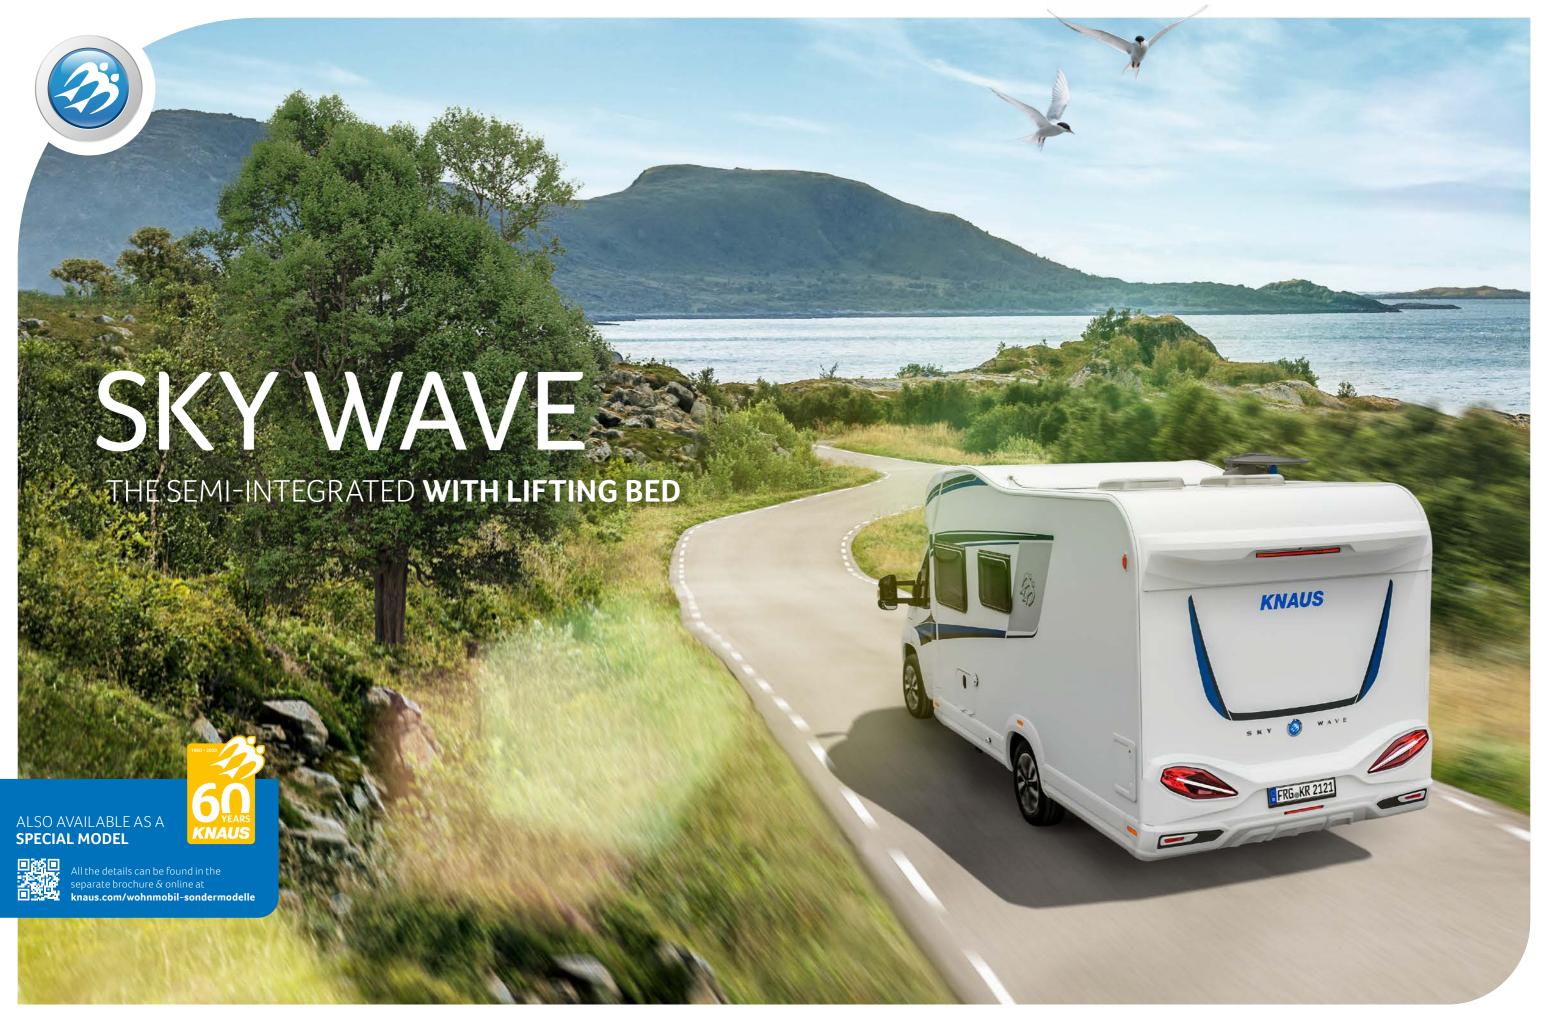

# OPEN TO **NEW ADVENTURES**

Flexible sleeping places are one thing, home comforts and external dimensions are quite another. The SKY WAVE is impressive in every respect and boasts two separate sleeping areas thanks to its particularly large lifting bed. With an extra generous headroom and up to 6 sleeping places, it is not just any, but THE semi-integrated vehicle with a lifting bed.

SKY WAVE

GUARANTEED TO MAKE WAVES

The interior of the SKY WAVE is designed to make you feel at home. Enjoy the generous legroom in the seating area and create memories to last a lifetime in the spacious kitchen.