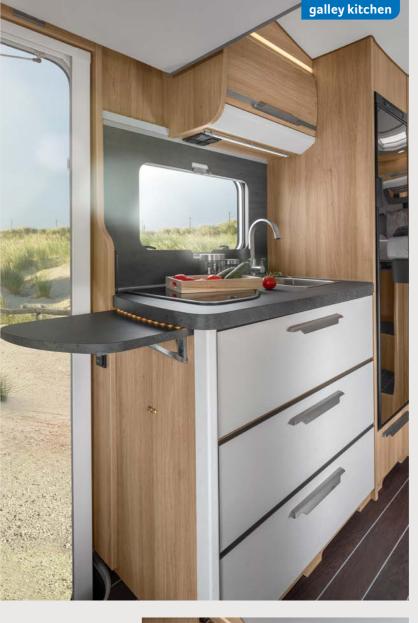

### **KITCHEN** VARIANTS

Compact kitchen550 MFGalley kitchen650 MEG

**MORE INFO** ONLINE knaus.com/vani

**VAN I 550 MF.** Positioned in a cosy spot at the rear of the vehicle, the French bed is the perfect place to snuggle and relax. For extra privacy, the curtain comes in very handy.

### **LOUNGE VARIANTS**

Single seat with side seat 650 MEG, 700 MEG L-shaped bench

with side seat

**KITCHEN** VARIANTS 650 MEG Galley kitchen

Corner kitchen 700 MEG, 900 LEG

MORE INFO ONLINE knaus.com/livei

### **LOUNGE VARIANT**

Single seat

550 MF, 640 MEG, 650 MEG

**KITCHEN VARIANTS** 

Compact kitchen

Galley kitchen 640 MEG, 650 MEG

### **KITCHEN** VARIANTS

Galley kitchen 650 MEG
Corner Kitchen 700 LF

**VAN TI PLUS 650 MEG.** There is a generous storage space with clothes rails under the more than 2-metre-long single beds. This is very easily accessible tanks to a practical folding mechanism and particularly spacious access.

### **KITCHEN** VARIANTS

Galley kitchen590 MF, 650 MEGCorner Kitchen650 MF, 700 MEG

MORE INFO ONLINE knaus.com/liveti

**KITCHEN** VARIANTS

Galley kitchen

**Corner Kitchen** 650 MF, 700 MEG

650 MEG

77

### **KITCHEN VARIANTS**

**Corner Kitchen** 

650 MG, 650 MF, 650 MX, 700 MEG, 700 MX

**MORE INFO** ONLINE

### **KITCHEN** VARIANTS

Corner Kitchen650 MF, 700 MEGGalley kitchen650 MEG

**SKY WAVE 650 MEG.** Spacious wardrobes. Access from the side and from above makes it particularly convenient to use the wardrobes.

### **KITCHEN VARIANTS**

Compact kitchen

540 ROAD, 600 LIFETIME, 600 LIFETIME XL

600 STREET, 600 FAMILY, 600 SOLUTION, 600 STREET XL, 630 FREEWAY Galley kitchen

### **KITCHEN** VARIANTS

Compact kitchen
Galley kitchen

540 MQ, 600 ME 600 MQ, 600 DQ, 630 ME

**MORE INFO** ONLINE knaus.com/boxlife

**BOXLIFE 600 ME.** Enjoy some peace & quiet and a restful night's sleep in the single beds. Also enjoy a clear view of the stars thanks to the roof hood, which comes as standard.

**LOUNGE VARIANTS** 

Single seat 600 XL, 680 ME

**KITCHEN** VARIANTS

Compact kitchen600 XLGalley kitchen680 ME

137