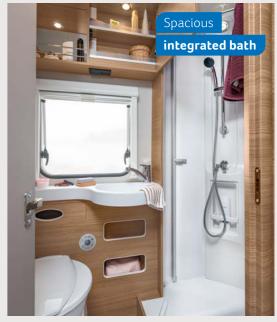

VAN I 650 MEG. The comfort bathroom offers space for a particularly large wall cabinet due to the optimal use of space. A real highlight, because all of your bathroom accessories can be easily stored and neatly arranged here.

Well-designed comfort bath

**VAN I 650 MEG.** A clever swivelling wall in the comfort bath ensures that you have a generously sized shower cubicle in no time at all. A smart magnetic closure simply seals the shower door watertight.