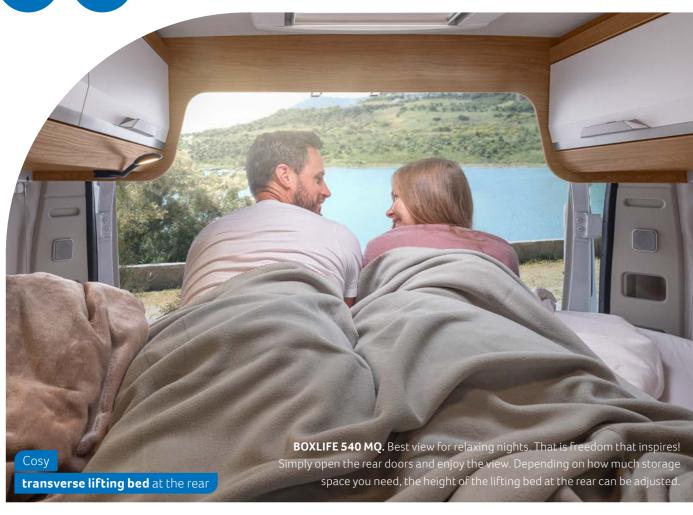

### 540 MQ

- 4 Seats with belts
- ⊕ 3-7 Sleeping places
- ① Transverse lifting bed at the rear

4 Seats with belts