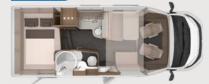

# COMPACT FULLY-INTEGRATED VEHICLE FOR THE BEST HOLIDAYS EVER

A generous living space in combination with the most compact external dimensions possible, so that even narrow streets can be mastered without any problems: The VAN I makes this possible.

As the most compact of our fully integrated vehicles, it offers a generous feeling of space with a total length of 5.99 m to 6.96 m.

- 4 Seats with belts
- 4 Sleeping places
- ① French bed, lifting bed

### WELCOME TO YOUR HAVEN OF WELL-BEING

From the tremendous feeling of spaciousness to the modern yet cosy ambience, the emphasis here is on style. Despite its compact design, the VAN I boasts clever layout solutions, all the mod cons, and a whole host of design features.