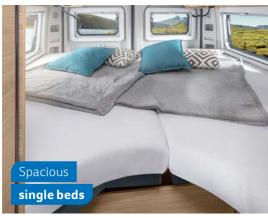

### 650 MEG

- 4 Seats with belts
- + 4-5 Sleeping places
- ① Single beds, lifting bed

**VAN I 550 MF.** The 550 MF convinces with open lines of sight. The suspended table of the mono seating group has a table extension that can be swivelled out.

VAN I 650 MEG. The comfortable single beds in the rear can be optionally extended with an additional cushion in a few easy steps to create a spacious double bed.