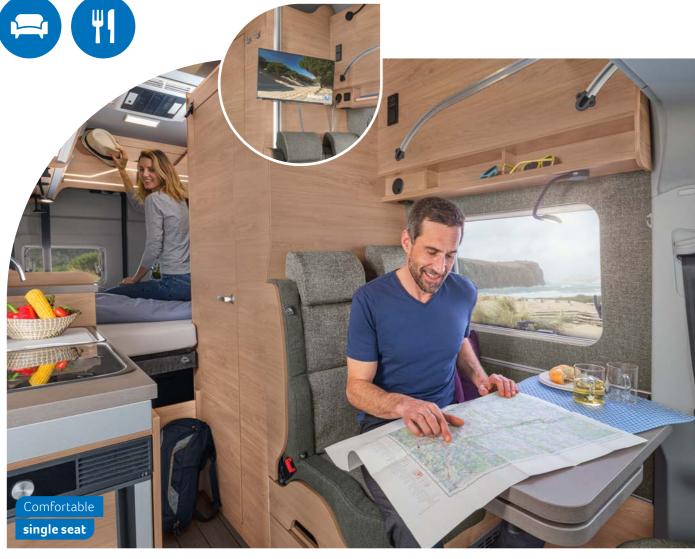

**Relaxing & comfy.** We give the highest priority to the design of the sleeping area to ensure you wake up feeling refreshed every day of your busy holiday.

SMART TV. You can now continue to stream your favourite series & films even while on holiday. With the new optional SMART-TVs incl. HD tuner in the living & sleeping area, you have a wide range of options at your disposal.