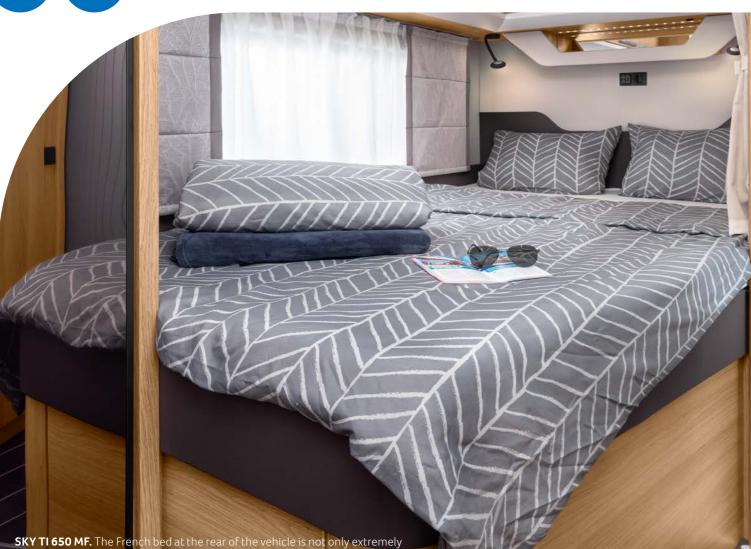

# WAKE UP FEELING WONDERFULLY REFRESHED

comfortable, but also has a space-saving design. What's more, thanks to the

handy extension, you'll have all the room you could possibly need for sleeping.

Whether in the single beds or the French bed, you'll always feel like you're sleeping on a cloud in the SKY TI. The perfectly equipped bathroom will also have you feeling as good as new.

Comfortable

French bed

**SKY TI 650 MF.** The swivel wall enables efficient use of space and can be simply positioned as you require at that moment. With one easy step, you get a spacious shower cabin or a roomy washbasin.