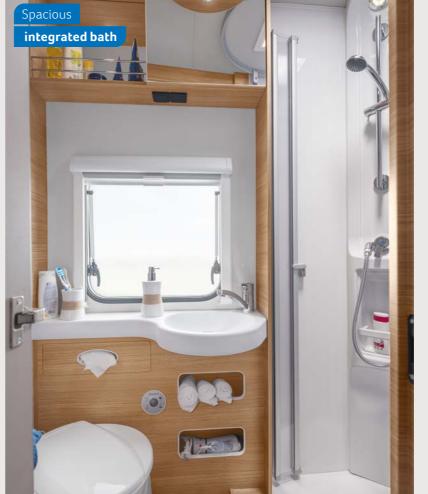

VAN I 650 MEG. The comfort bathroom offers space for a particularly large wall cabinet due to the optimal use of space. A real highlight, because all of your bathroom accessories can be easily stored and neatly arranged here.

Well-designed comfort bath

**VAN I 650 MEG.** A clever swivelling wall in the comfort bath ensures that you have a generously sized shower cubicle in no time at all. A smart magnetic closure simply seals the shower door watertight.

**VAN I 550 MF.** The washroom is equipped with a bench toilet, storage compartment and practical shower preparation. The separate washstand offers extra storage space and is perfectly integrated into the room.