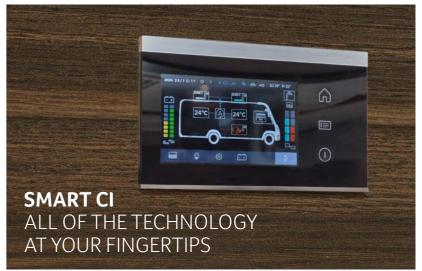

Sophisticated technology. With KNAUS smart CI, the central control of the technical units is particularly easy and user-friendly. Our control panel with 4.3-inch capacitive touch screen is the most convenient and easiest way to centrally control all functions of the vehicle. Like a smartphone, it can be controlled intuitively by touching the screen. It allows you to see the temperature in the vehicle or tank levels at a glance (dependent on model / optional).