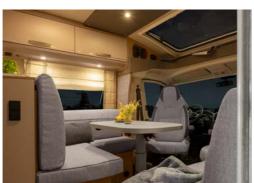

**L!VE I 700 MEG.** Well-conceived storage space. In the corner kitchen every centimetre of space is optimally used for maximum storage space.

**L!VE I 900 LEG.** Thanks to the multi-part cast iron grid, pots and pans are particularly stable and safe here. In the 3-axle model, the large refrigerator accessible from both sides is standard. You can heat up your breakfast rolls fresh every day in the optional gas oven.