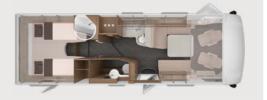

### **900 LEG** 3-Axle

- + 4-5 Seats with belts
- 4-6 Sleeping places
- ① Single beds, lifting bed

**CONFIGURATOR** ONLINE configurator.knaus.com

**L!VE I 900 LEG.** For extra convenience, the unique driver's door includes a number of practical features, such as a ticket holder and coin tray.

**L!VE I 900 LEG.** The optionally available SMART-TV is equipped with a HD Tuner. It can be retracted behind the bench while driving or when not in use.

Single seat

with side seat

**L!VE I 900 LEG.** In the 3-axle vehicle there is a spacious cabinet next to the body door for jackets, shoes and everything you need outdoors but do not want to see indoors.