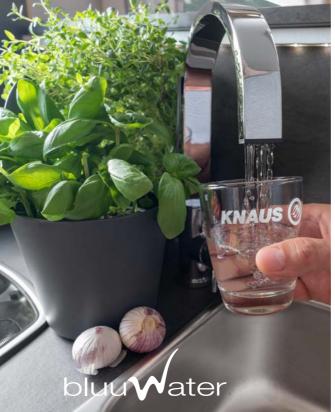

# HYGIENICALLY PERFECT WATER AT EVERY DESTINATION

The bluuwater water filter removes almost all germs, bacteria and small particles (99.999%) from the pipework in all Knaus Tabbert vehicles (comes as standard). The replaceable filter cartridge with highly efficient ultrafiltration membrane is mounted vertically or horizontally between the water tank and the pipe system. It has a filter capacity of up to 8,000 litres – and, thanks to a Timestrip indicator in the vehicle the remaining usage time can be checked at any time. The bluuwater cartridge needs to be replaced after six months at the latest, depending on use. Thanks to the click-and-ready quick coupling system, it can be replaced easily and drip-proof.