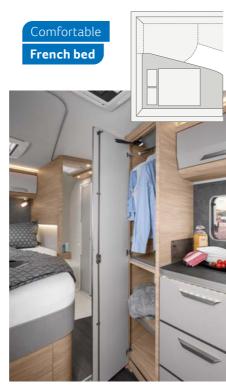

### **KITCHEN** VARIANTS

Compact kitchen550 MFGalley kitchen650 MEG

**MORE INFO** ONLINE knaus.com/vani

**VAN I 550 MF.** Positioned in a cosy spot at the rear of the vehicle, the French bed is the perfect place to snuggle and relax. For extra privacy, the curtain comes in very handy.