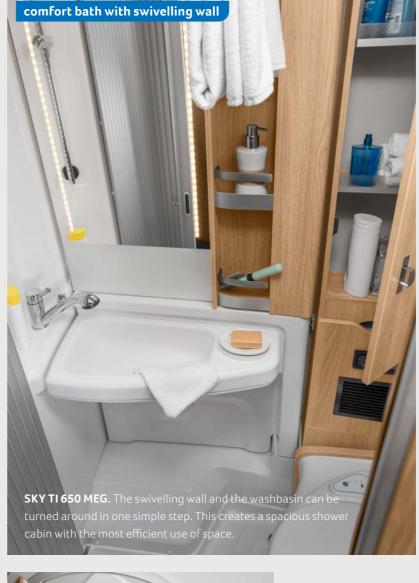

Comfortable

French bed

**SKY TI 650 MF.** The swivel wall enables efficient use of space and can be simply positioned as you require at that moment. With one easy step, you get a spacious shower cabin or a roomy washbasin.