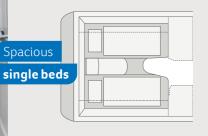

### **KITCHEN** VARIANTS

Compact kitchen
Galley kitchen

540 MQ, 600 ME 600 MQ, 600 DQ, 630 ME

**MORE INFO** ONLINE knaus.com/boxlife

**BOXLIFE 600 ME.** Enjoy some peace & quiet and a restful night's sleep in the single beds. Also enjoy a clear view of the stars thanks to the roof hood, which comes as standard.