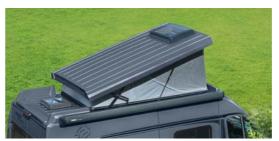

For those who want to reach for the sky. With the unique Camper Van pop-up roof\*, you can turn your Camper Van into a two-storey comfort zone in no time at all. The entire roof is manufactured as one single part using the latest LFI technology. This means it offers the best insulation values and maximum stability.

### LFI-Construction

The pop-up roof is manufactured using unique LFI technology as one single part and offers the best insulation values and maximum stability. Its aerodynamic shape improves handling. **See page 110 for more information about the pop-up roof.** 