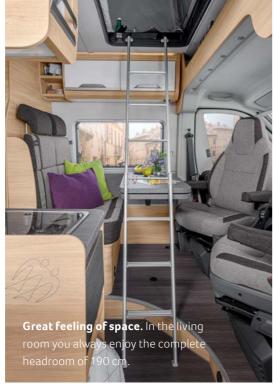

s put an end to this (optional).



For those who want to reach for the sky. With the unique Camper Van pop-up roof\*, you can turn your Camper Van into a two-storey comfort zone in no time at all. The entire roof is manufactured as one single part using the latest LFI technology. This means it offers the best insulation values and maximum stability.



Optional extra:
BOXSTAR 540 ROAD, 600 STREET,
600 FAMILY, 600 LIFETIME,
BOXLIFE 540 MQ, 600 MQ, 600 ME

### SPOILT FOR **CHOICE**

Feel like you never left home. That's exactly what we're aiming for with our interior design. Depending on your needs and preferences, you have a choice between lots of different bed, bathroom and kitchen options. Discover all of the possible variants here.



MORE INFO ONLINE knaus.com/camper-vans-varianten







**Night light.** The RGB ambient lighting creates a cosy atmosphere. And you can enjoy the very best night's sleep on the two-layer cold foam mattress.





Comfortable height. In daytime mode, when the Classic lifting bed is not lowered, you have a comfortable standing height here.



# FRONT LIFTING BED VARIANTS

Standard: BOXSTAR 600 SOLUTION, BOXLIFE 600 DQ Optional extra: BOXSTAR 630 FREEWAY, BOXLIFE 630 ME

Flexible sleeping places for restful nights. For everyone who needs an additional separate sleeping area, our front lifting beds are the solution. Whichever variant you choose, you can always rely on especially simple handling and maximum sleeping comfort.





### **CLASSIC**FRONT LIFTING BED

Enjoy a comfortable rest on two cold foam mattresses with headroom of 50 cm. The Cl