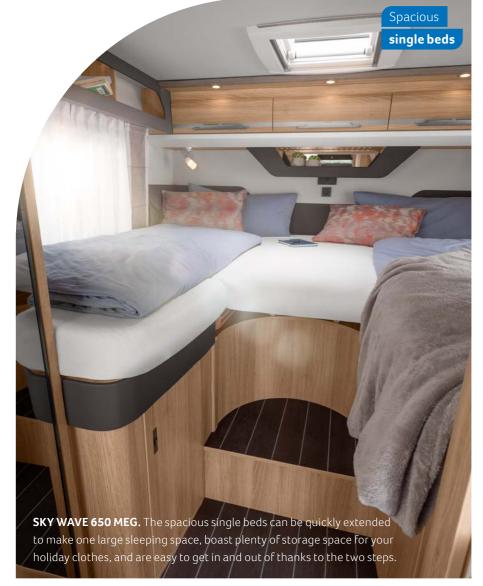

# OPEN TO **NEW ADVENTURES**

Flexible sleeping places are one thing, home comforts and external dimensions are quite another. The SKY WAVE is impressive in every respect and boasts two separate sleeping areas thanks to its particularly large lifting bed. With an extra generous headroom and up to 6 sleeping places, it is not just any, but THE semi-integrated vehicle with a lifting bed.

**SKY WAVE 650 MEG.** Practical storage. There is room here for everything that you need to hand during the night or on waking.

**SKY WAVE 650 MEG.** You're guaranteed to get a great night's sleep in the large bed featuring premium EvoPore HRC mattresses. The lifting bed can be lowered really far down, making it easy to get in and out of.