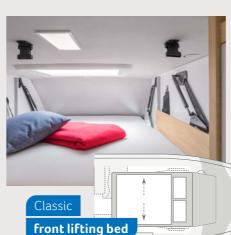

# FRONT LIFTING BED VARIANTS

Standard: BOXSTAR 600 SOLUTION, BOXLIFE 600 DQ Optional extra: BOXSTAR 630 FREEWAY, BOXLIFE 630 ME

Flexible sleeping places for restful nights. For everyone who needs an additional separate sleeping area, our front lifting beds are the solution. Whichever variant you choose, you can always rely on especially simple handling and maximum sleeping comfort.

### **CLASSIC**FRONT LIFTING BED

Enjoy a comfortable rest on two cold foam mattresses with headroom of 50 cm. The Classic lifting bed can be easily pulled down manually by the handle and pushed back up again.