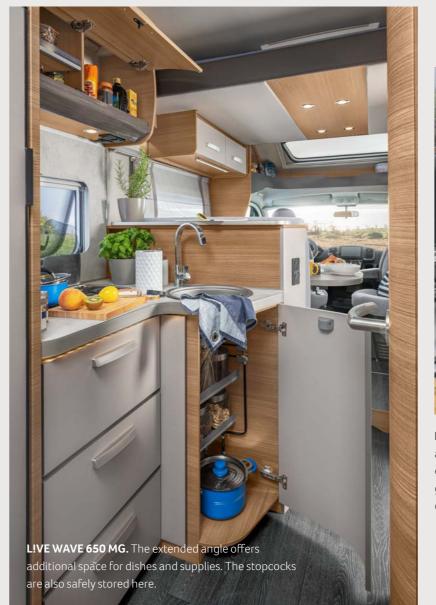

**L!VE TI 700 MEG.** The extended angle offers additional space for dishes and supplies. The stopcocks are also safely stored here.