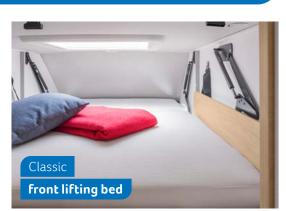

# FRONT LIFTING BED VARIANTS

Standard: BOXSTAR 600 SOLUTION, BOXLIFE 600 DQ Optional extra: BOXSTAR 630 FREEWAY, BOXLIFE 630 ME

Flexible sleeping places for restful nights. For everyone who needs an additional separate sleeping area, our front lifting beds are the solution. Whichever variant you choose, you can always rely on especially simple handling and maximum sleeping comfort.

### **CLASSIC**FRONT LIFTING BED

Enjoy a comfortable rest on two cold foam mattresses with headroom of 50 cm. The Classic lifting bed can be easily pulled down manually by the handle and pushed back up again.