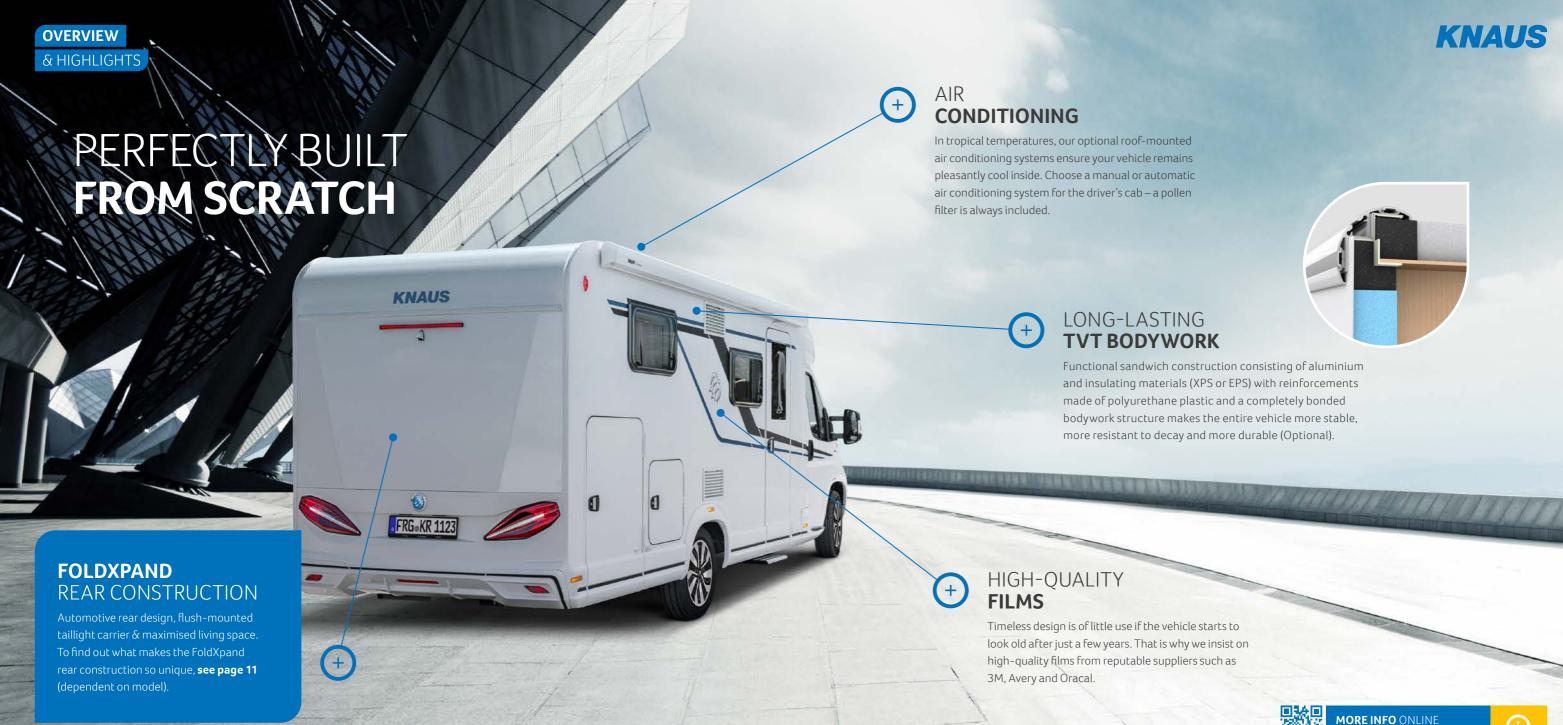

Maximum living space with compact exterior dimensions: two issues that are forever at the forefront of our minds when designing our vehicles, but which do not always go together at first glance. But we've found a way: with the revolutionary FoldXpand rear construction, the rear light moulding forms a completely flat surface with the rear wall, creating a sporty and completely new rear end design for the caravanning industry. Depending on the model range, this makes it possible to maximise the space inside without changing the exterior dimensions, or to make the vehicle more compact overall without losing even an inch of space inside (dependent on model).

> We only use **quality products** from renowned suppliers, such as 3M, Avery and Oracal (across all series).

a truly relaxed holiday experience.