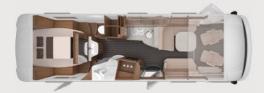

# A LUXURIOUS DREAM COME TRUE

It will be love at first sight with the elegant overall appearance, featuring a warm wood decor, countless details and an elaborate lighting concept.

**SUN I 900 LEG.** Retractable 39" SMART-TV. The huge, optional TV extends electrically behind the seat at the touch of a button.

**SUN I 900 LEG.** Comfort plus for the front passenger: the side locker with cupholder has room for everything you need while driving.

**SUN I 900 LEG.** For particularly high comfort, the seat and side seat are equipped with optimised volume and an ergonomically curved lumbar support on the back cushion.

**SUN 1900 LEG.** Thanks to the double hinges, the door can be opened in both directions for extra convenience. A freezer compartment is available for frozen products.