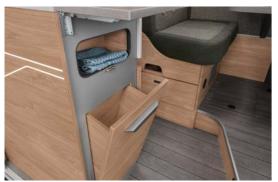

# PRACTICAL **DOUBLE FLOOR**

Our double floor ensures cosy warmth due to double-layer insulation even in the coldest outside temperatures. Water and heating pipes are installed in such a way that they are protected against frost and damage. Alongside the benefits with regard to insulation, the double floor has a practical advantage too. It also serves as a loading option for bulky objects such as skis or camping furniture, as well as several storage compartments for smaller utensils. A particular highlight: The storage space beneath the bench is easily accessible from both the inside and the outside. (Dependent on model)