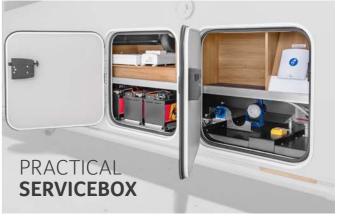

Connecting, filling, draining: Our ServiceBox can do it all. Here a power supply socket, there a drain tap and the fresh water tank is somewhere else entirely – this is how the supply technology is arranged in many motorhomes, but not in ours. Every KNAUS motorhome is equipped with the practical ServiceBox, which gathers all key functions and connections centrally at a single location. For maximum ease of use.