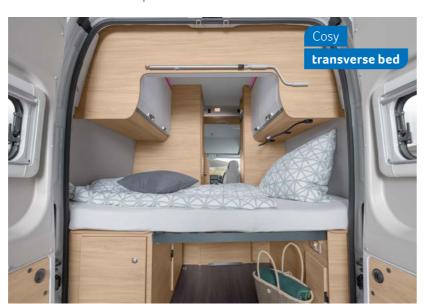

# transverse bed

118

### **BOXSTAR 600 STREET.**

In addition to getting a great night's sleep in the spacious transverse bed, if you open the rear doors, you can also enjoy a fantastic view.