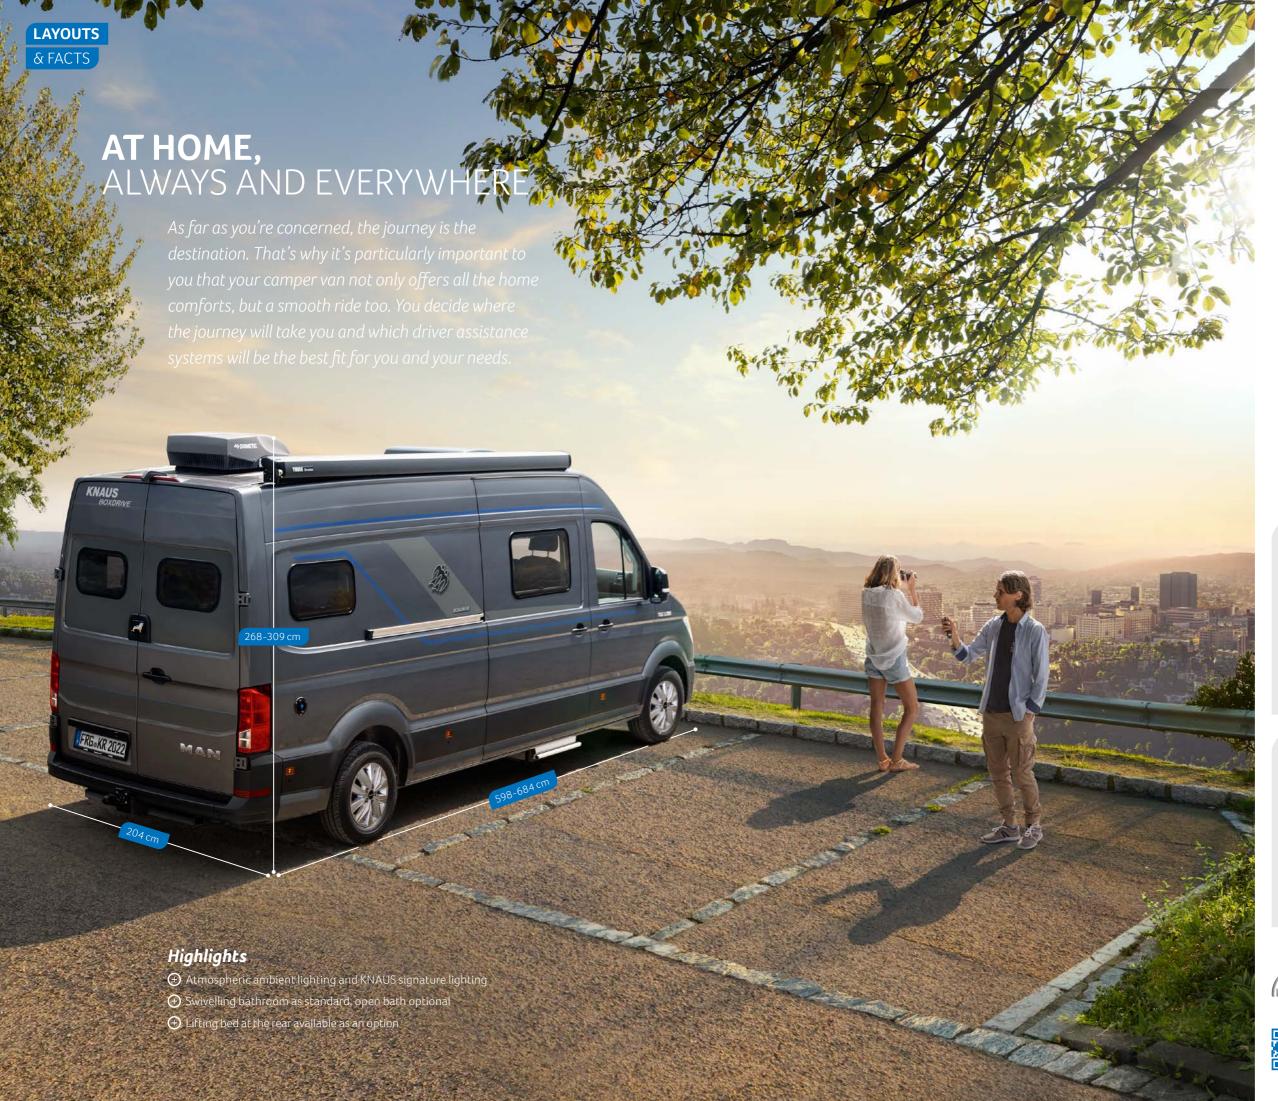

Maximum living space with compact exterior dimensions: two issues that are forever at the forefront of our minds when designing our vehicles, but which do not always go together at first glance. But we've found a way: with the revolutionary FoldXpand rear construction, the rear light moulding forms a completely flat surface with the rear wall, creating a sporty and completely new rear end design for the caravanning industry. Depending on the model range, this makes it possible to maximise the space inside without changing the exterior dimensions, or to make the vehicle more compact overall without losing even an inch of space inside (dependent on model).