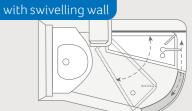

**VAN TI 650 MEG.** A clever swing wall in the comfort bath ensures that you quickly have an extra generously sized shower cubicle. A smart magnetic closure simply seals the shower door watertight.

**VAN TI PLUS 650 MEG.** A clever swing wall in the comfort bath ensures that you quickly have an extra generously sized shower cubicle. A smart magnetic closure simply seals the shower door watertight.

Comfortable

French bed

**SKY TI 650 MF.** The swivel wall enables efficient use of space and can be simply positioned as you require at that moment. With one easy step, you get a spacious shower cabin or a roomy washbasin.