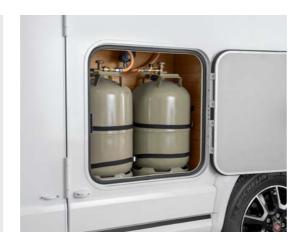

# PRACTICAL LONGITUDINAL GAS BOX

For particularly easy access and even faster exchange of the gas bottles, we install a longitudinal gas box. This is suitable for two 11 kg gas bottles placed next to each other (Across all series).

# Optimum gas supply

Depending on the model, we install either a special gas cylinder pull-out shelf or a gas locker on the side of the vehicle for two 11-kg gas cylinders. Both gas cylinders can be accommodated side by side in the gas locker on the side of the vehicle, which makes them very easy to change. Combined with the very easy-to-swap gas filter insert, the entire gas system and all gas-operated devices are effectively protected.