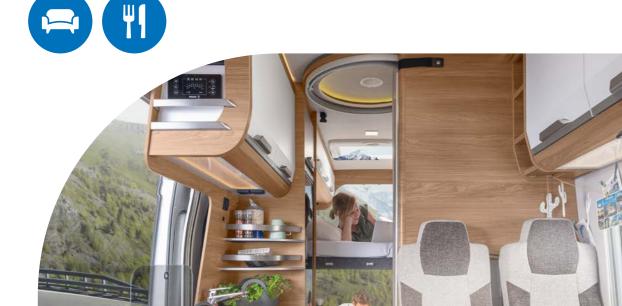

### WELCOME TO YOUR HAVEN OF WELL-BEING

From the tremendous feeling of spaciousness to the modern yet cosy ambience, the emphasis here is on style. Despite its compact design, the VAN I boasts clever layout solutions, all the mod cons, and a whole host of design features.

**VAN I 550 MF.** With a refrigerator (AES), spacious fully-extending drawers and foldable worktop extension, the kitchen is fully equipped despite the most compact vehicle dimensions.

**VAN I 650 MEG.** The extendable work surface, ample storage space and a handy spice rack in the galley kitchen are sure to set hearts racing.

### **KITCHEN** VARIANTS

Compact kitchen550 MFGalley kitchen650 MEG

**MORE INFO** ONLINE knaus.com/vani

**VAN I 550 MF.** Positioned in a cosy spot at the rear of the vehicle, the French bed is the perfect place to snuggle and relax. For extra privacy, the curtain comes in very handy.