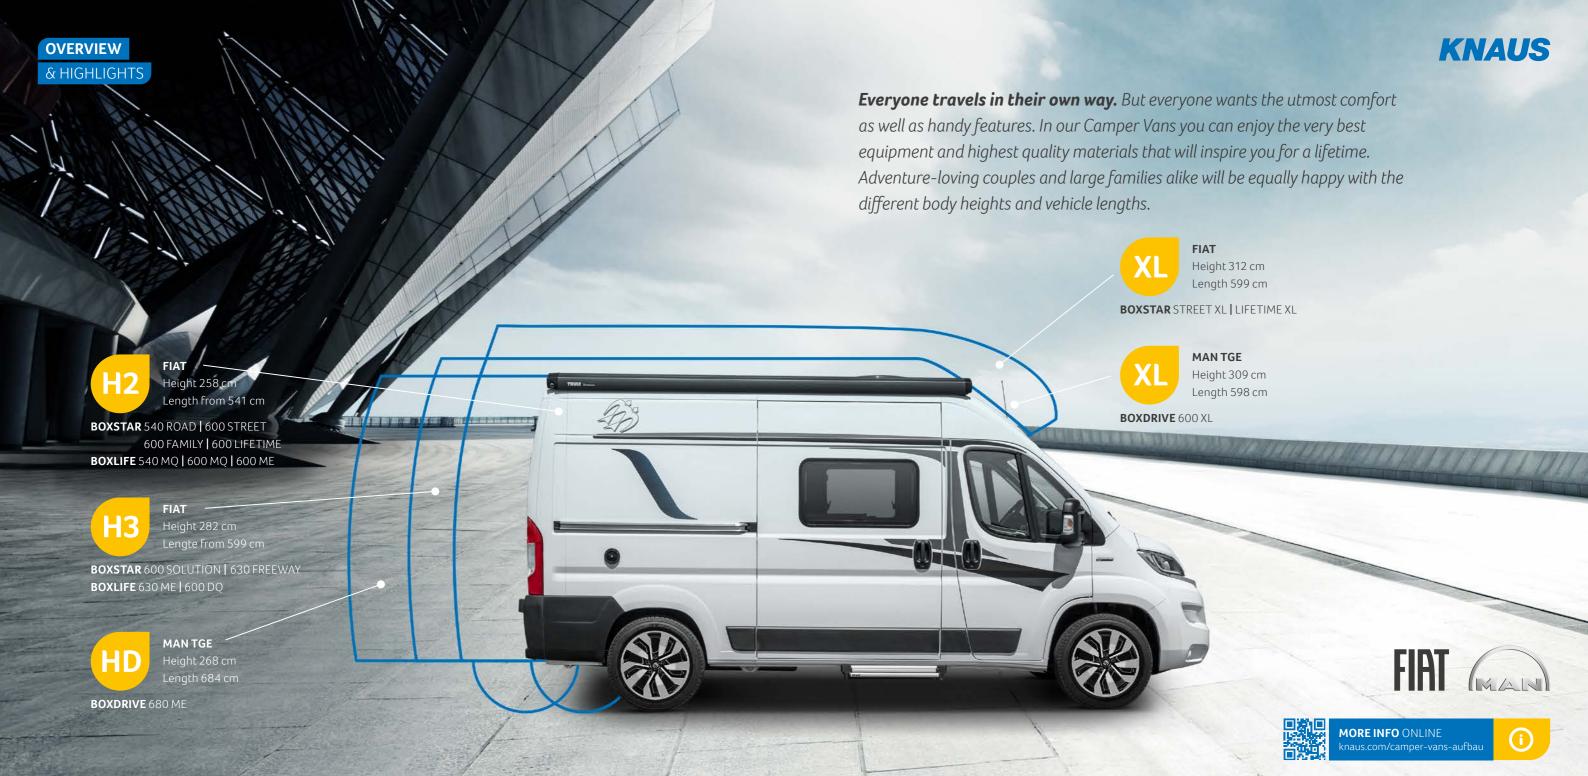

### KNAUS

INTEGRATED MOTORHOMES

18 VAN I26 L!VE I

from page 12

34 **SUNI** 

from page 42

SEMI-INTEGRATED MOTORHOMES

48 **VANTI** 

56 VANTIPLUS

64 **LIVETI** 

72 **SKY TI** 

from page 104

CAMPER **VANS** 

112 **BOXSTAR** 

122 **BOXLIFE** 

132 **BOXDRIVE** 

SEMI-INTEGRATED WITH LIFTING BED

80 VAN WAVE

88 LIVE WAVE

96 **SKY WAVE** 