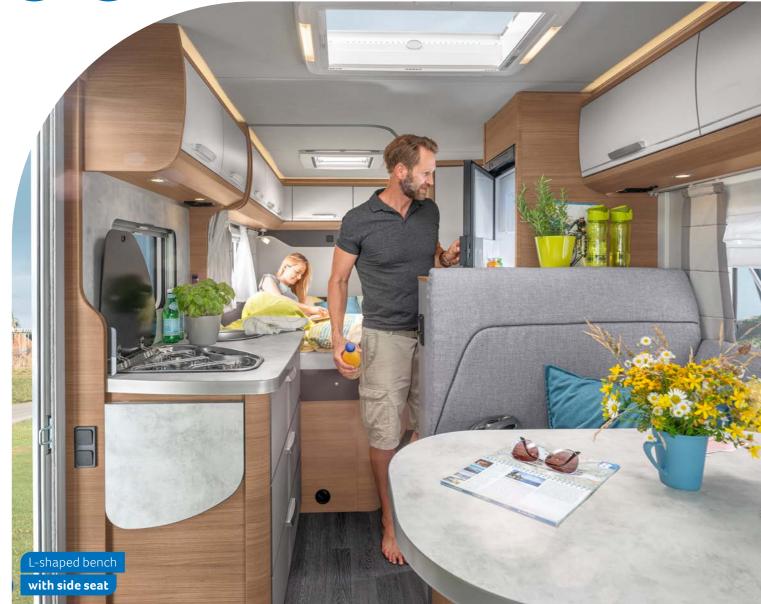

### 700 MEG

- 4-5 Seats with belts
- ① 2-4 Sleeping places
- ① Single beds

All layouts are built on a Fiat chassis.

**CONFIGURATOR** ONLINE configurator.knaus.com

**L!VE TI 590 MF.** The overhead cupboards with soft-close mechanisms offer plenty of storage space. The premium Roman blinds can be raised or lowered and fixed in place at any height.

**L!VE TI 700 MEG.** The height-adjustable pedestal table in the seating area gives you all the room you need to lean back and relax. The ambient lighting creates a cosy atmosphere.

# **ENJOY HOLIDAYS**TO REMEMBER

The stylish furniture design and countless details will immediately get you in the holiday mood.

**L!VE TI 590 MF.**What's wrong with

breakfast in bed?
Absolutely nothing!
Even the kitchen
drawers in the 590 MF
are within easy reach.