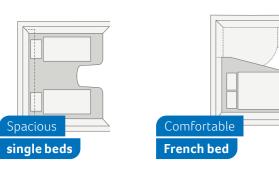

As the most compact of our fully integrated vehicles, it offers a generous feeling of space with a total length of 5.99 m to 6.96 m.

- 4 Seats with belts
- 4 Sleeping places
- ① French bed, lifting bed

### 650 MEG

- 4 Seats with belts
- + 4-5 Sleeping places
- ① Single beds, lifting bed

**VAN I 550 MF.** The 550 MF convinces with open lines of sight. The suspended table of the mono seating group has a table extension that can be swivelled out.

### 650 MEG

- 4 Seats with belts
- 4-5 Sleeping places
- ① Single beds, lifting bed