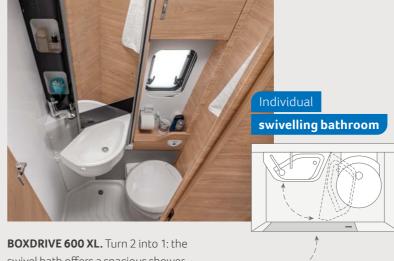

# WHAT THE BEST HOLIDAYS ARE MADE OF

Whether you're a night owl or an early bird, start off every day of your holiday feeling great in the BOXDRIVE. Lots of handy features await you in the bathroom, like the pull-out washbasin in the open bath or the swivelling wall in the comfort bath.

**BOXDRIVE 600 XL.** In the optional open bath, the shower has been relocated to the passageway, giving you a particularly generous amount of space.

**BOXDRIVE 600 XL.** Turn 2 into 1: the swivel bath offers a spacious shower cubicle or a generous washing area, depending on your needs.

**BED** VARIANTS

3 Sleeping places
4-5 Sleeping places

680 ME

**BATHROOM** VARIANTS

 $\textbf{Swivelling bathroom}^{*} \qquad \quad 600\,\text{XL}, 680\,\text{ME}$ 

The high-roof body makes the vehicle feel incredibly spacious inside with a comfortable headroom of up to 238 cm. The smooth-operating, high-roof bed can be lowered with just one hand, creating two separate sleeping areas in the process. Perfect for friends or families.