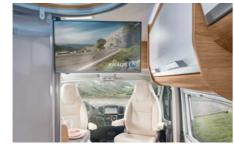

600 DQ



- (±) 4 Seats with belts
- ⊕ 5-7 Sleeping places
- ① Transverse lifting bed at the rear



- 4 Seats with belts
- + 3-7 Sleeping places
- ① Lifting single beds at the rear



All layouts are built





## You want a travel companion who is just as flexible as you

### 600 MQ



- ① 3-7 Sleeping places
- ① Transverse lifting bed at the rear





on a Fiat chassis.









You are guaranteed to love spending your time here. The tasteful interior design in the living area combined with plenty of room and the flexible storage space solution at the rear make the BOXLIFE a hero on any trip.



**BOXLIFE 600 ME.** The floating dinette table offers maximum legroom as well as plenty of extra space for eating, working, planning your trips. What's more, the tabletop can even be extended.



**BOXLIFE 600 ME.** Swivel TV bracket. Watch TV from the comfort of the dinette or even your bed.

**BOXLIFE 600 ME.** The innovative Vario rear concept facilitates multifunctional use as storage and living space at the same time.





**BOXLIFE 630 ME.** The large Midi-Heki ensures a bright ambience with plenty of natural light. The shelves and storage units above the driver's cab and dinette provide lots of extra storage space.





makes very efficient use of the space available.
The compressor refrigerator is positioned in the lower part of the kitchen unit and can be opened towards both sides thanks to its double hinges.







**BOXLIFE 630 ME.** Fully-extending drawers. Can be pulled out completely, making them particularly easy to access.

### **LOUNGE VARIANT**

Single seat

540