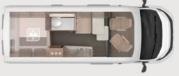

### 650 MEG

- ① 4 Seats with belts
- ① 2 Sleeping places
- ① Single beds

### 700 LF

- ① 2-4 Seats with belts
- ① 2-4 Sleeping places
- ① French bed

All layouts are built on a VW chassis.

**CONFIGURATOR** ONLINE configurator.knaus.com

**VAN TI PLUS 700 LF.** In the multifunctional lounge, the height-adjustable pedestal table offers you plenty of legroom and can be used as a handy shelf between the two additional seats.

**VAN TI PLUS 700 LF.** The cosy L-shaped seating group offers plenty of space for company. An absolute highlight: It can optionally be converted into two additional belt-secured seats in the direction of travel. And if the guests want to stay overnight, a comfortable guest bed for two people is just as easy to create here.

# SPACE & TIME TO ENJOY YOUR HOLIDAY

Harmonious interior design to make you feel extra cosy combined with clever solutions to make your holidays unforgettable.

**VAN TI PLUS 650 MEG.** In this kitchen with a practical 2-burner hob, there is plenty of storage space for kitchen gadgets and supplies in the fully-extending drawers. Thanks to the worktop extension, extra space can be created in no time at all for preparing meals.

**VAN TI PLUS 700 LF.** Each corner is optimally used here. For example for extra storage space, a particularly deep sink or a high-quality 3-flame cooker with cast iron grate.

#### VAN TI PLUS 700 LF.

The well thought-out room concept creates a modern ambience.
The opposite position of the refrigerator allows quick access.