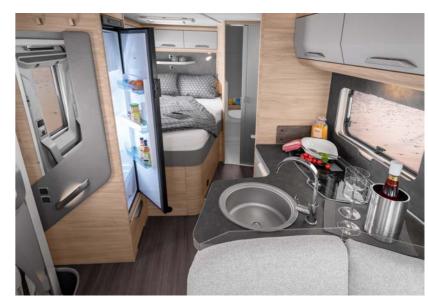

**VAN TI 550 MF.** With refrigerator (AES), full-extension drawers and foldable worktop extension, the kitchen is fully equipped despite the most compact vehicle dimensions.

**VAN I 550 MF.** With a refrigerator (AES), spacious fully-extending drawers and foldable worktop extension, the kitchen is fully equipped despite the most compact vehicle dimensions.

**VAN I 650 MEG.** The extendable work surface, ample storage space and a handy spice rack in the galley kitchen are sure to set hearts racing.