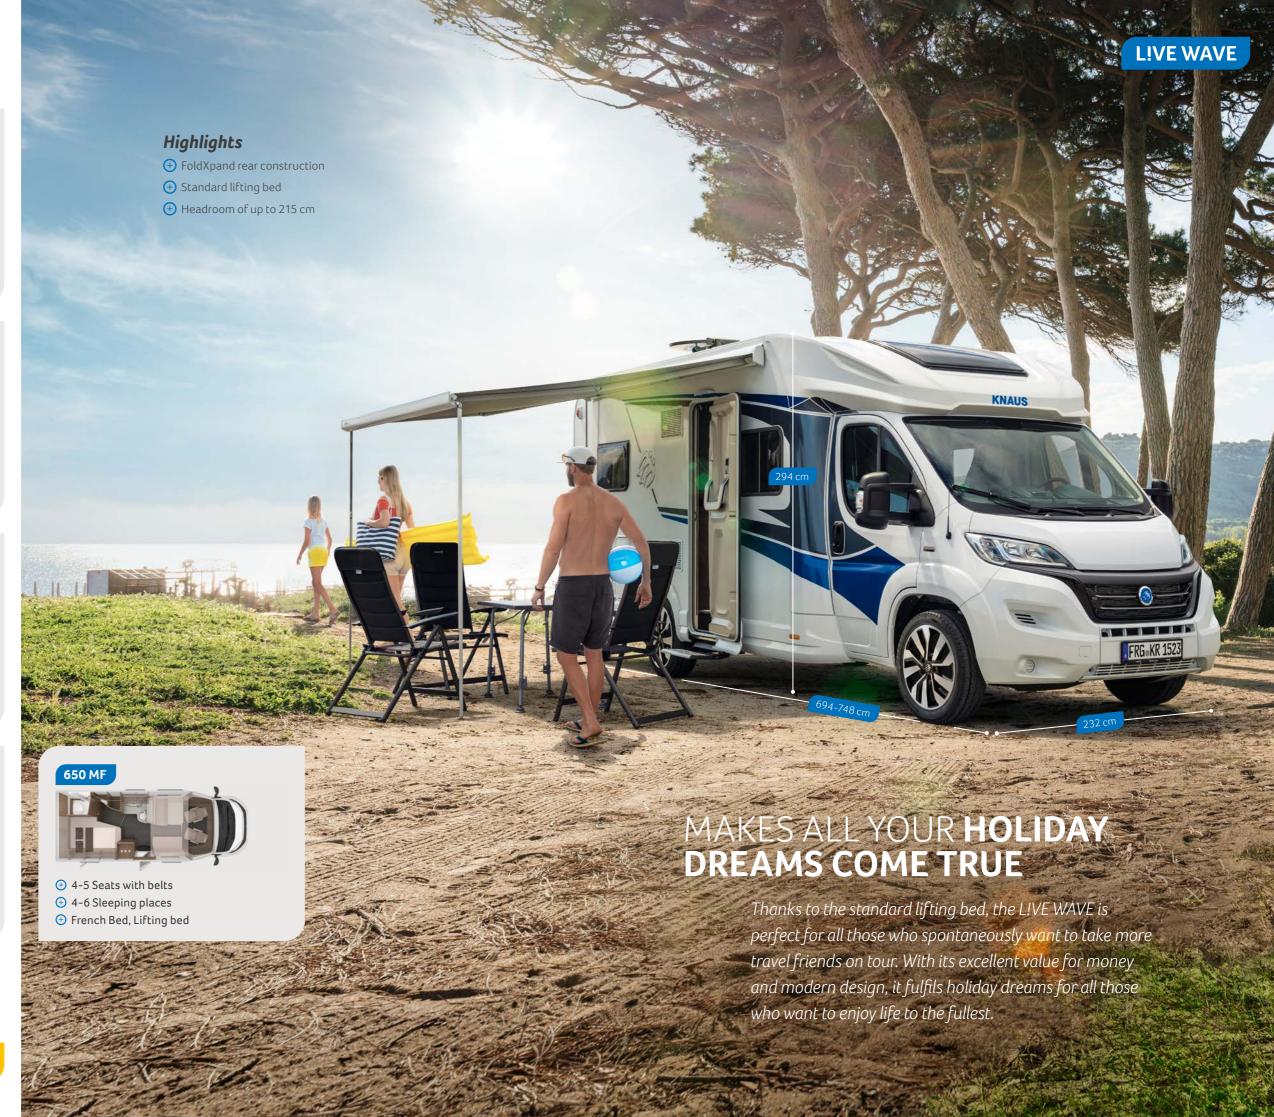

Maximum living space with compact exterior dimensions: two issues that are forever at the forefront of our minds when designing our vehicles, but which do not always go together at first glance. But we've found a way: with the revolutionary FoldXpand rear construction, the rear light moulding forms a completely flat surface with the rear wall, creating a sporty and completely new rear end design for the caravanning industry. Depending on the model range, this makes it possible to maximise the space inside without changing the exterior dimensions, or to make the vehicle more compact overall without losing even an inch of space inside (dependent on model).

### 700 MX

- 4-5 Seats with belts
- + 4-5 Sleeping places
- ① Queen-sized bed, Lifting bed

All layouts are built on a Fiat chassis.

**CONFIGURATOR** ONLINE configurator.knaus.com

**L!VE WAVE 650 MG.** The front extension blends seamlessly into the living area, while extra storage space can be found in the handy overhead compartments. The vent window in the roof scoop provides extra light and ensures the interior is always the right temperature.

LIVE WAVE 650 MG. Multifunctional side seat. Here you can not only sit comfortably, but also find additional storage space for everything that needs to be quickly at hand.

### L!VE WAVE 650 MG.

The cleverly designed living area offers generous room to move and, thanks to the standard side seat, plenty of space for the whole family.

### **VERSATILE LIVING AREA** & KITCHEN

The L!VE WAVE boasts a spacious corner kitchen as well as a seating area for the whole family. A place where everyone can cook or relax to their heart's content.

# Easy-to-operate lifting bed LIVE WAVE 650 MG. The standard lifting bed can be easily lowered. It is big enough for two people and, thanks to the safety rail, is a safe place for children to sleep without a care in the world.