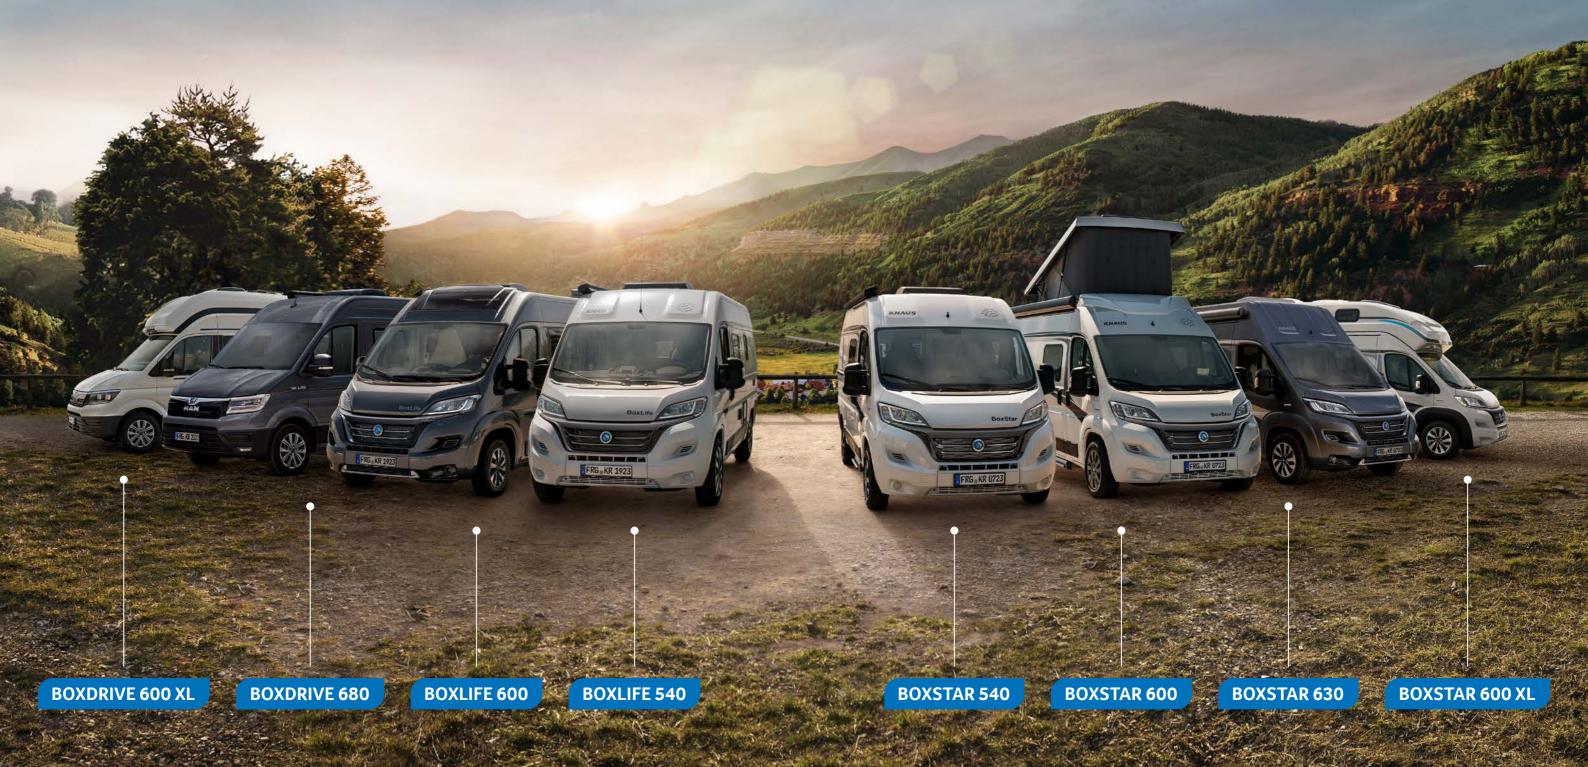

### KNAUS

INTEGRATED MOTORHOMES

18 VAN I26 L!VE I

from page 12

34 **SUNI** 

from page 42

SEMI-INTEGRATED MOTORHOMES

48 **VANTI** 

56 VANTIPLUS

64 **LIVETI** 

72 **SKY TI** 

from page 104

CAMPER **VANS** 

112 **BOXSTAR** 

122 **BOXLIFE** 

132 **BOXDRIVE** 

SEMI-INTEGRATED WITH LIFTING BED

80 VAN WAVE

88 LIVE WAVE

96 **SKY WAVE** 