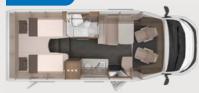

#### **BATHROOM** VARIANTS

Comfort bath650 MEGRear longitudinal bath700 LF

4-5 Seats with belts

- 4 Seats with belts
- 2 Sleeping places
- (±) French Bed

- + 4-5 Seats with belts
- ① 2-3 Sleeping places
- ① French Bed

### 650 MEG

- 4 Seats with belts
- ① 2-3 Sleeping places
- ① Single beds

### 700 MEG

- 4-5 Seats with belts
- ① 2-4 Sleeping places
- ① Single beds

All layouts are built on a Fiat chassis.

**CONFIGURATOR** ONLINE configurator.knaus.com

**L!VE TI 590 MF.** The overhead cupboards with soft-close mechanisms offer plenty of storage space. The premium Roman blinds can be raised or lowered and fixed in place at any height.