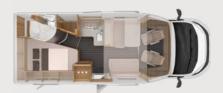

**SKY WAVE 650 MEG.** Make yourself even more comfortable here thanks to the large L-shaped dinette. The lifting table on a central support column can be moved in all directions.

**SKY WAVE 650 MEG.** Another reason why the living area looks so elegant and tidy is because you can make the 27" Full-HD LED SMART-TV (optional) with integrated digital receiver disappear from sight behind the rear seat.

Comfortable

single seat

**SKY WAVE 650 MEG.** Soft-close overhead cupboards. Close gently and lock automatically. And thanks to high-quality hinges, they'll do so for many years to come.

**SKY WAVE 650 MEG.** There is ample room for your food supplies in the overhead cupboard with stylish lights on the outside, as well as in the large refrigerator. The foldable worktop extension comes in especially handy.

**SKY WAVE 650 MEG.** Fully-extending drawers. These can be pulled out completely, making them easy to fill and organise.

corner kitchen

**SKY WAVE 650 MEG.** There is room for everything you need to prep, cook and enjoy your food in the spacious overhead cupboards. And thanks to the quiet, soft-close mechanism, they close very easily – almost on their own – which is great when you need your hands for something else.

### **LOUNGE VARIANTS**

Single seat

650 MF, 650 MEG, 700 MEG

### **KITCHEN** VARIANTS

Corner Kitchen650 MF, 700 MEGGalley kitchen650 MEG

**SKY WAVE 650 MEG.** Spacious wardrobes. Access from the side and from above makes it particularly convenient to use the wardrobes.