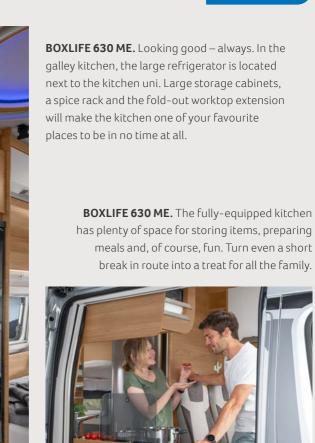

### 600 MQ

- ① 3-7 Sleeping places
- ① Transverse lifting bed at the rear

on a Fiat chassis.

You are guaranteed to love spending your time here. The tasteful interior design in the living area combined with plenty of room and the flexible storage space solution at the rear make the BOXLIFE a hero on any trip.

**BOXLIFE 600 ME.** The floating dinette table offers maximum legroom as well as plenty of extra space for eating, working, planning your trips. What's more, the tabletop can even be extended.

**BOXLIFE 600 ME.** Swivel TV bracket. Watch TV from the comfort of the dinette or even your bed.

**BOXLIFE 600 ME.** The innovative Vario rear concept facilitates multifunctional use as storage and living space at the same time.

**BOXLIFE 630 ME.** The large Midi-Heki ensures a bright ambience with plenty of natural light. The shelves and storage units above the driver's cab and dinette provide lots of extra storage space.