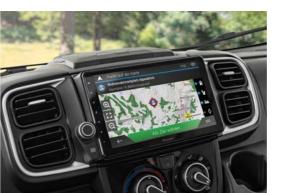

### NAVIGATION

Specially developed for motorhomes and camper vans in 44 countries: promobil's "Stellplatz-Radar" app for finding campsites, smartphone operation with voice control, and a high-contrast 9" multi-touch display. Compatible with Apple CarPlay, Android Auto and WebLink. Integrated DAB+ receiver, including map updates for 3 years.