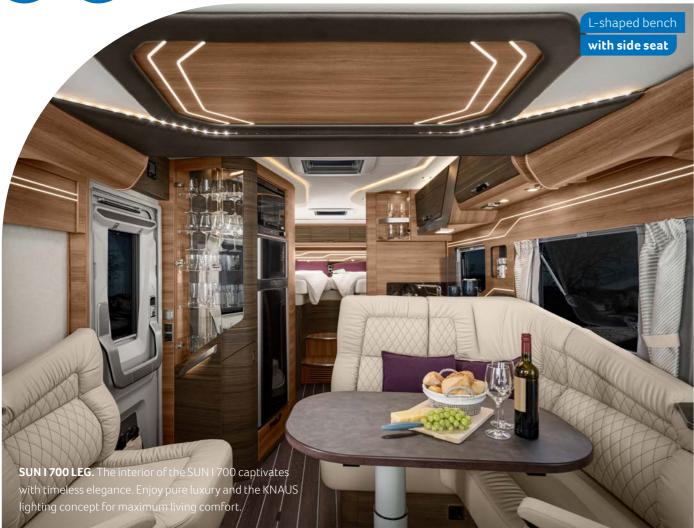

# A LUXURIOUS DREAM COME TRUE

It will be love at first sight with the elegant overall appearance, featuring a warm wood decor, countless details and an elaborate lighting concept.

**SUN I 900 LEG.** Retractable 39" SMART-TV. The huge, optional TV extends electrically behind the seat at the touch of a button.

**SUN I 900 LX.** The elaborate lighting concept runs through the entire living room & also provides a cosy atmosphere in the sleeping area.