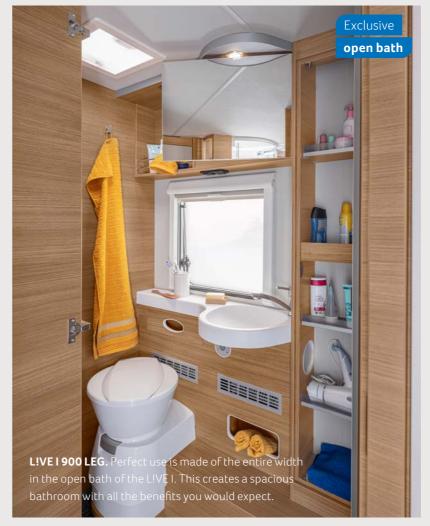

LIVE I 900 LEG. The door to the wash and toilet room also serves as a room divider to the living area. A separate, spacious shower cubicle offers ultimate comfort.

**LIVE I 700 MEG.** The high-quality acrylic glass shower cabin offers a lot of space to move. Thanks to numerous shelves, there are enough possibilities to store all of your cosmetic articles.

### **BATHROOM** VARIANTS

Comfort bath650 MEGIntegrated bath700 MEGOpen bath900 LEG

MORE INFO ONLINE knaus.com/livei