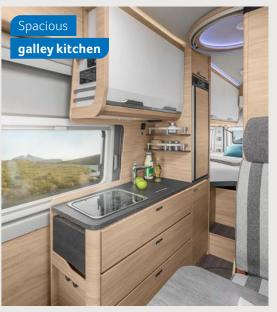

BOXSTAR 540 ROAD. The thoughtfully designed kitchenette provides enough space for preparation, enjoyment and storage. This makes cooking even more fun.

BOXSTAR 630 FREEWAY. Thanks to the fullyextending drawers, wall cabinets and refrigerator, there is plenty of room for all of your supplies in the galley kitchen. Handy features, like the foldable worktop extension, ensure you can make the best use of the space.

### **KITCHEN VARIANTS**

Compact kitchen

540 ROAD, 600 LIFETIME, 600 LIFETIME XL

600 STREET, 600 FAMILY, 600 SOLUTION, 600 STREET XL, 630 FREEWAY Galley kitchen