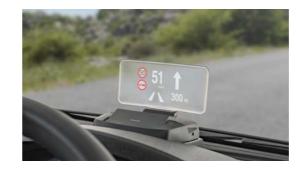

### **HEAD-UP DISPLAY**

The integrated head-up display increases your safety. All of the relevant information, such as the directions from the Pioneer navigation system, are projected directly into your field of vision (optional).