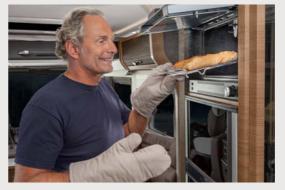

Sewer valve camera & electr. drain valve. The SUN I 3 axles can be Optionally equipped with a waste water valve camera to simplify the positioning of the vehicle over the drain. The standard electric drain valve can be conveniently operated from the cab (Dependent on model / Optional).