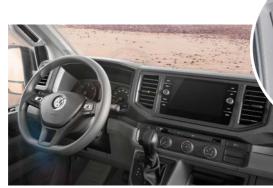

### **HEAD-UP DISPLAY**

The integrated head-up display increases your safety. All of the relevant information, such as the directions from the Pioneer navigation system, are projected directly into your field of vision (optional).

### NAVIGATION

Specially developed for motorhomes and camper vans in 44 countries: promobil's "Stellplatz-Radar" app for finding campsites, smartphone operation with voice control, and a high-contrast 9" multi-touch display. Compatible with Apple CarPlay, Android Auto and WebLink. Integrated DAB+ receiver, including map updates for 3 years.

Sophisticated technology. With KNAUS smart CI, the central control of the technical units is particularly easy and user-friendly. Our control panel with 4.3-inch capacitive touch screen is the most convenient and easiest way to centrally control all functions of the vehicle. Like a smartphone, it can be controlled intuitively by touching the screen. It allows you to see the temperature in the vehicle or tank levels at a glance (dependent on model / optional).