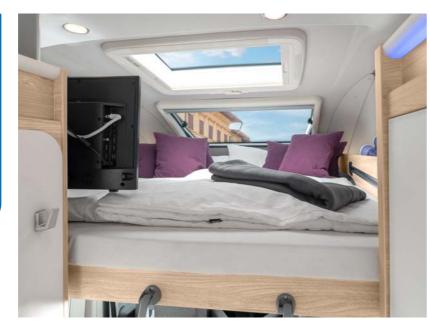

### GENEROUS SLEEPING PLACE

The high-roof beds not only boast a great view and comfortable mattresses, but plenty of sleeping space too. In the BOXSTAR STREET XL, you can completely stretch out or cuddle up with your other half in the high-roof bed measuring 207 cm x 130 cm.

**Heavenly sleep.** Dimmable side windows and fully-fledged cold foam mattresses ensure optimal sleeping comfort.

**Gigantic space available.** The entire living space gains in height with the high-roof construction. This also improves the sleeping comfort.

141

Unbeatable views from above. You not only get the best view of the interior from the cosy high-roof bed, but there are also lots of handy shelves and the optional height-adjustable TV is at eye level too.