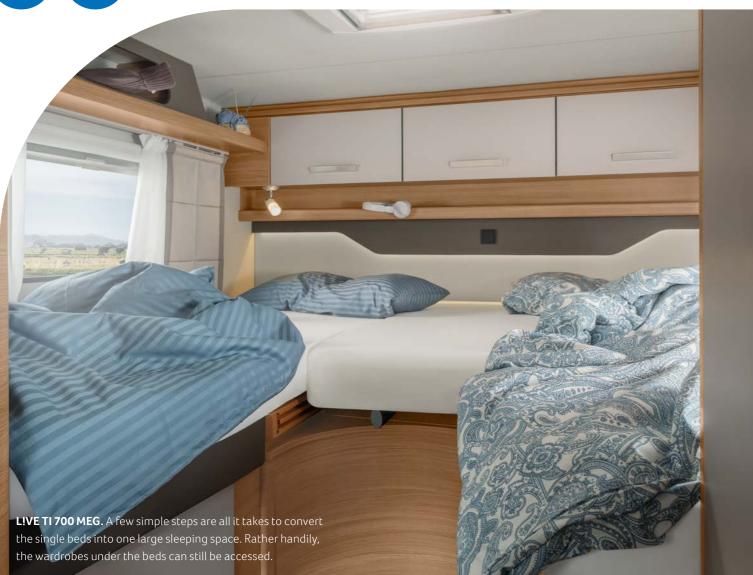

LIVE I 900 LEG. As cosy as it gets. Thanks to the perfectly fitting upholstery and roller slatted frame, the single beds can be converted into one large sleeping space in no time at all. The stowable ladder makes getting in and out of the beds easier.