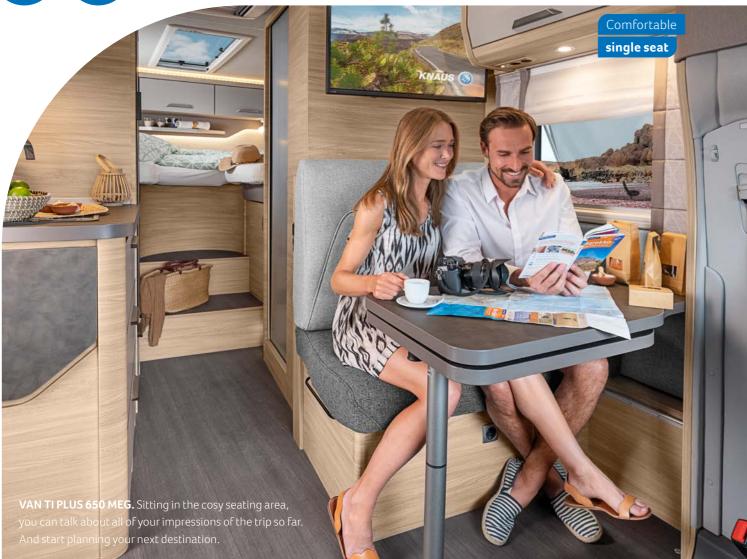

### COMPACT OUTSIDE, **HUGE INSIDE**

The furniture made by master craftsmen, the integrated ambient lighting and the smartly placed storage compartments make the VAN TI so unique.

**VAN TI 650 MEG**. For highest seating comfort & a healthy posture, the back cushions are equipped with optimised volume and an ergonomically curved lumbar support

Comfortable single seat

VAN TI 550 MF. In the 550 MF, in addition to the coat hooks and the floor-level wardrobe, there is a clothes rail between the body door and the bed area.

VAN TI 650 MEG. Enjoy a pick-me-up, an afternoon treat or an Irish coffee – after all, coffee makes the world go round. Thanks to the 230V plug socket and

# SPACE & TIME TO ENJOY YOUR HOLIDAY

Harmonious interior design to make you feel extra cosy combined with clever solutions to make your holidays unforgettable.

**VAN TI PLUS 650 MEG.** In this kitchen with a practical 2-burner hob, there is plenty of storage space for kitchen gadgets and supplies in the fully-extending drawers. Thanks to the worktop extension, extra space can be created in no time at all for preparing meals.