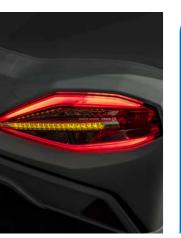

**CATEYE evolution rear lights.** Increased driving safety and distinctive KNAUS night-time signature thanks to the 3D design of the lights, dynamic LED indicators and integrated failure sensors (motorhomes).