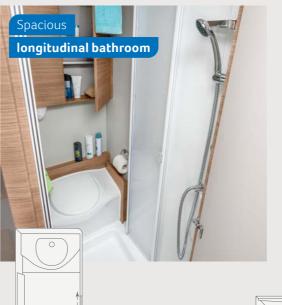

Comfortable

French bed

**SKY TI 650 MF.** The swivel wall enables efficient use of space and can be simply positioned as you require at that moment. With one easy step, you get a spacious shower cabin or a roomy washbasin.

**SKY TI 700 MEG.** The spacious, separate shower cabin offers maximum comfort and convenience here. High-quality fittings and a large roof window ensure an elegant and pleasant overall look.

### **BATHROOM** VARIANTS

Comfort bath650 MEGRear longitudinal bath650 MFOpen bath700 MEG

open bath

4 Seats with belts

- 4 Seats with belts
- 4 Sleeping places
- ⊕ Single beds, Lifting bed

Floor plan built on MAN chassis.