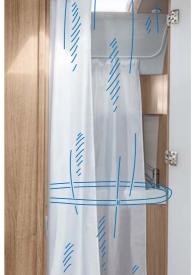

### shower curtain

You all know how a wet shower curtain in a Camper Van can cling to your body like a magnet. An integrated air chamber in our compact bathroom, which helps the innovative shower curtain to maintain its shape and keep it away from your body, has put an end to this (optional).