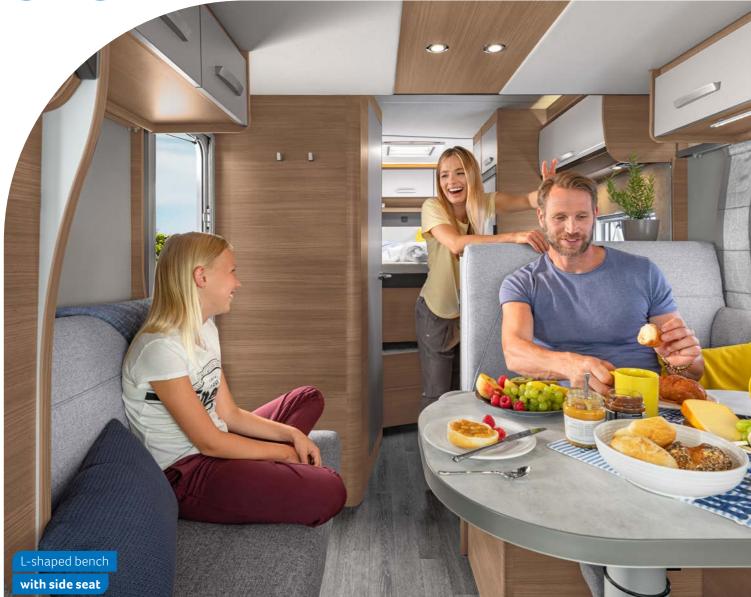

### L!VE WAVE 650 MG.

The cleverly designed living area offers generous room to move and, thanks to the standard side seat, plenty of space for the whole family.

### **LOUNGE VARIANTS**

Single seat

650 MG, 650 MF, 650 MX, 700 MEG, 700 MX