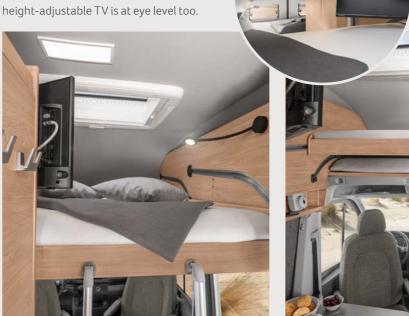

141

Unbeatable views from above. You not only get the best view of the interior from the cosy high-roof bed, but there are also lots of handy shelves and the optional height-adjustable TV is at eye level too.