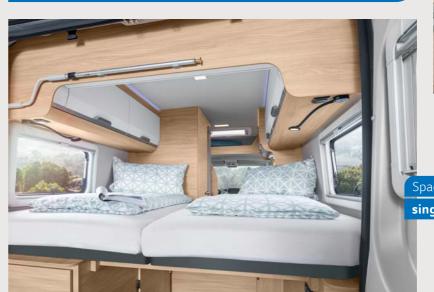

# WAKE UP FEELING WONDERFULLY REFRESHED

comfortable, but also has a space-saving design. What's more, thanks to the

handy extension, you'll have all the room you could possibly need for sleeping.

Whether in the single beds or the French bed, you'll always feel like you're sleeping on a cloud in the SKY TI. The perfectly equipped bathroom will also have you feeling as good as new.

rear-ventilation and heating throughout, the single beds are fitted with a soft lined headboard. There is extra storage space in the wardrobes under the beds, which are fitted with lights.

SKY TI 700 MEG. With