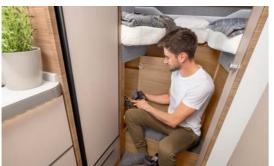

# PRACTICAL **DOUBLE FLOOR**

Our double floor ensures cosy warmth due to double-layer insulation even in the coldest outside temperatures. Water and heating pipes are installed in such a way that they are protected against frost and damage. Alongside the benefits with regard to insulation, the double floor has a practical advantage too. It also serves as a loading option for bulky objects such as skis or camping furniture, as well as several storage compartments for smaller utensils. A particular highlight: The storage space beneath the bench is easily accessible from both the inside and the outside. (Dependent on model)