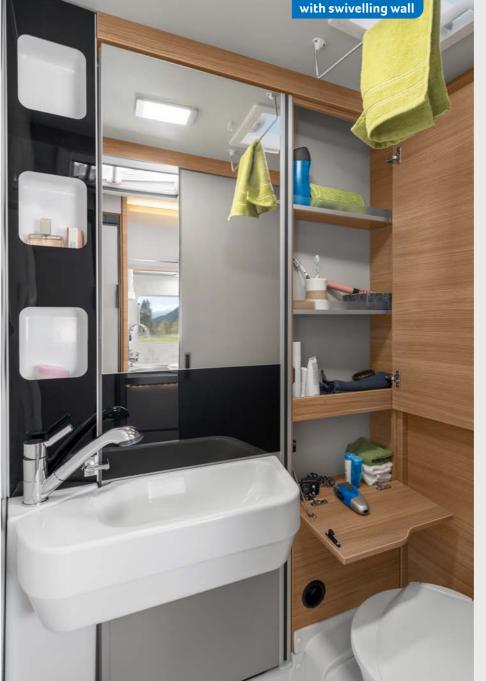

comfort bath with swivelling wall

Well-designed

**VAN WAVE 640 MEG.** The large, perfectly lit mirror is perfect for doing your make-up or styling your hair.

### VAN WAVE 640 MEG.

The bathroom features a comfortable bench toilet, which is incredibly easy to clean and offers lots of space.

**BED** VARIANTS

4 Sleeping places

640 MEG

**BATHROOM** VARIANTS **Comfort bath** 640 MEG