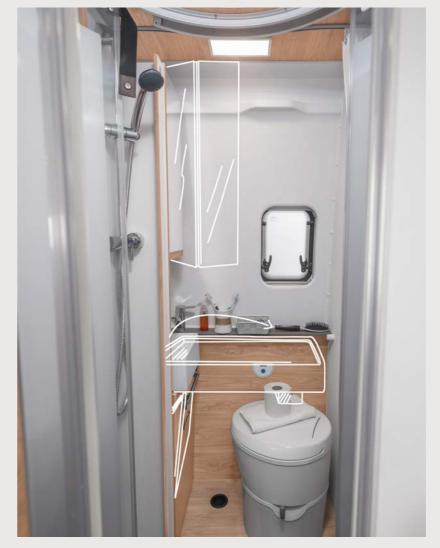

VAN I 650 MEG. The comfort bathroom offers space for a particularly large wall cabinet due to the optimal use of space. A real highlight, because all of your bathroom accessories can be easily stored and neatly arranged here.

Well-designed comfort bath

**VAN I 650 MEG.** A clever swivelling wall in the comfort bath ensures that you have a generously sized shower cubicle in no time at all. A smart magnetic closure simply seals the shower door watertight.