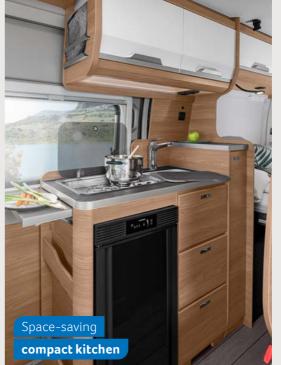

### 600 MQ

- ① 3-7 Sleeping places
- ① Transverse lifting bed at the rear

on a Fiat chassis.

You are guaranteed to love spending your time here. The tasteful interior design in the living area combined with plenty of room and the flexible storage space solution at the rear make the BOXLIFE a hero on any trip.

makes very efficient use of the space available.
The compressor refrigerator is positioned in the lower part of the kitchen unit and can be opened towards both sides thanks to its double hinges.

**BOXLIFE 630 ME.** Fully-extending drawers. Can be pulled out completely, making them particularly easy to access.