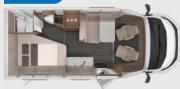

#### **BATHROOM** VARIANTS

Comfort bath650 MEGRear longitudinal bath700 LF

4-5 Seats with belts

- 4 Seats with belts
- 2 Sleeping places
- (±) French Bed

- + 4-5 Seats with belts
- ① 2-3 Sleeping places
- ① French Bed

### 650 MEG

- 4 Seats with belts
- ① 2-3 Sleeping places
- ① Single beds

### 700 MEG

- 4-5 Seats with belts
- ① 2-4 Sleeping places
- ① Single beds

All layouts are built on a Fiat chassis.

**CONFIGURATOR** ONLINE configurator.knaus.com

**L!VE TI 590 MF.** The overhead cupboards with soft-close mechanisms offer plenty of storage space. The premium Roman blinds can be raised or lowered and fixed in place at any height.