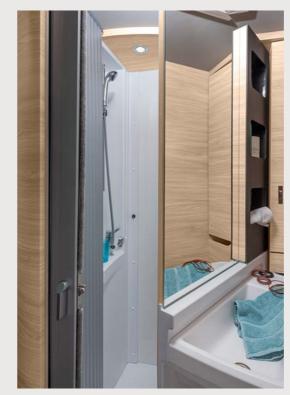

**VAN TI PLUS 700 LF.** Thanks to a separate washbasin perfectly integrated into the living area, the bathroom with toilet and shower cubicle can be used simultaneously. A full mirror cabinet offers plenty of space for all cosmetics.