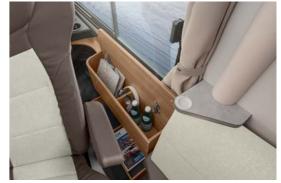

#### Comfortable driver's cabin design

There is also a spacious storage compartment 2 with well thought-out shelves located next to the passenger seat, so that your co-driver has everything which might be needed while driving at hand.

Smartphone, tissues, sunglasses – everything is easily accessible and well stowed. (Across all series).