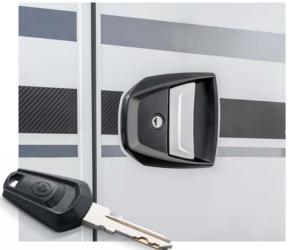

#### Maximum safety

Modern inner track keys slide particularly easily into the lock but don't get caught in your trouser pocket thanks to their smooth surface (motorhome).

> For maximum hail protection, we install a high-strength GRP roof with a fibreglass content that is almost three times greater than that of standard GRP (motorhomes).