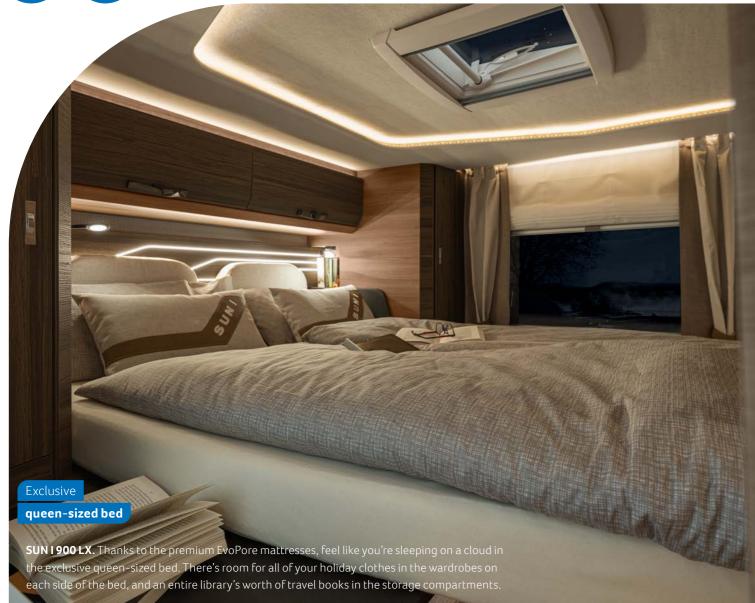

**SUN I 900 LX.** The elaborate lighting concept runs through the entire living room & also provides a cosy atmosphere in the sleeping area.

# & ENJOY PURE RELAXATION

Whether in the plush sleeping area or the luxurious bathroom, the SUN I will make you feel truly exclusive.

**SUN I 900 LX.** There are numerous compartments in the bathroom area so that you can not only stow everything away, but also organise it perfectly. Wall cabinets above the toilet and under the radiator, a generous mirror cabinet and compartments in the washbasin unit offer you the absolute maximum of space.