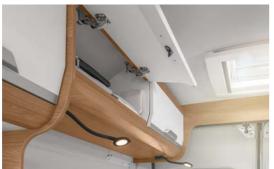

**Elaborate integrated furniture.** Air circulation is one of the main prerequisites for a pleasant, healthy room environment (dependent on model).

**Ceiling cabinets.** They have a particularly sturdy design and are mounted with clearance from the walls. As a result, air can freely circulate behind the cabinets. Condensation is therefore prevented in the cabinets, and your clothing and goods always remain fresh and dry.