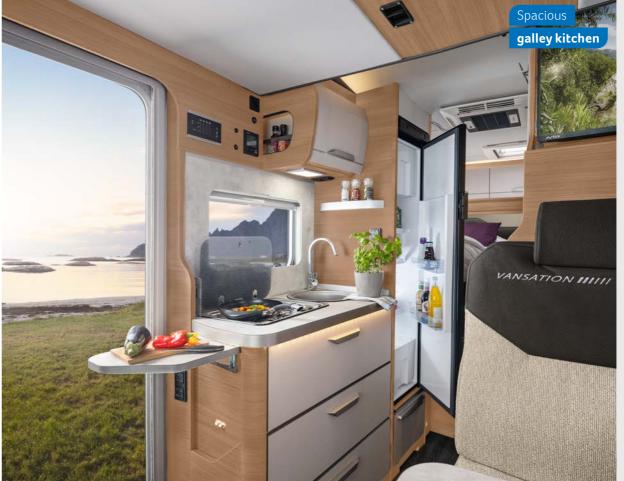

**VAN WAVE 640 MEG.**Thanks to the level

**VAN WAVE 640 MEG.** Cooking is all about timing. That's why everything in the compact kitchen is neatly stowed away yet within easy reach.

VAN WAVE 640 MEG. Thanks to all the drawers, the large refrigerator and the 2-burner hob, you can whip up the most delicious meals in the modern galley kitchen, even when on the road.

**LOUNGE** VARIANTS

Single seat

640 MEG

**KITCHEN** VARIANTS

Galley kitchen

640 MEG

TV from the lifting bed.

VAN WAVE 640 MEG. Thanks to its