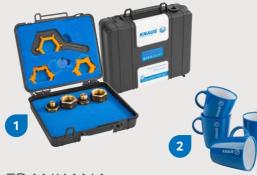

### FRANKANA **FREIKO**

There are some things that you simply cannot do without on the camp site. You can rely on the KNAUS collection by our partner Frankana Freiko. On **shop.knaus.com** you can find the wide offer of our fanshop. For more information & prices from Frankana Freiko, visit www.frankanafreiko.de

- 1 Gas adapter set | Art-Nr. 651/026
- 2 Mugs 4-piece set | Art-Nr. 651/020
- 3 Camping table | Art-Nr. 51 016
- 4 Cutlery Set Cosmic Blue, 9-piece | Art-Nr. 51 014

6 Footrest | Art-Nr. 601/143

7 Pot-Set 9-piece | Art-Nr. 51 013