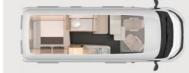

# COMPACT FULLY-INTEGRATED VEHICLE FOR THE BEST HOLIDAYS EVER

A generous living space in combination with the most compact external dimensions possible, so that even narrow streets can be mastered without any problems: The VAN I makes this possible.

As the most compact of our fully integrated vehicles, it offers a generous feeling of space with a total length of 5.99 m to 6.96 m.

- 4 Seats with belts
- 4 Sleeping places
- ① French bed, lifting bed

### 650 MEG

- 4 Seats with belts
- + 4-5 Sleeping places
- ① Single beds, lifting bed

**VAN I 550 MF.** The 550 MF convinces with open lines of sight. The suspended table of the mono seating group has a table extension that can be swivelled out.

**VAN I 550 MF.** In the 550 MF, in addition to the coat hooks and the floor-level wardrobe, there is a clothes rail between the body door and the bed area.

VAN I 650 MEG. The optional L-shaped seating area is a wonderful and comfortable spot to sit and relax thanks to the lumbar support, which comes as standard.

### WELCOME TO YOUR HAVEN OF WELL-BEING

From the tremendous feeling of spaciousness to the modern yet cosy ambience, the emphasis here is on style. Despite its compact design, the VAN I boasts clever layout solutions, all the mod cons, and a whole host of design features.

**VAN I 550 MF.** With a refrigerator (AES), spacious fully-extending drawers and foldable worktop extension, the kitchen is fully equipped despite the most compact vehicle dimensions.

**VAN I 650 MEG.** The extendable work surface, ample storage space and a handy spice rack in the galley kitchen are sure to set hearts racing.