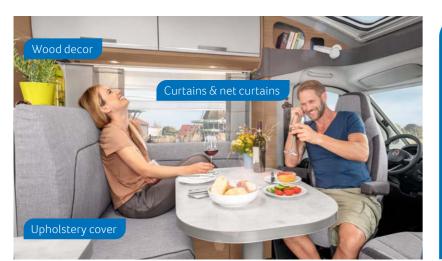

# THE CHOICE IS YOURS!

With a choice of fabric styles, you can add your personal touch to the interior of your vehicle. This includes the upholstery covers, as well as the design of both the curtains and net curtains.