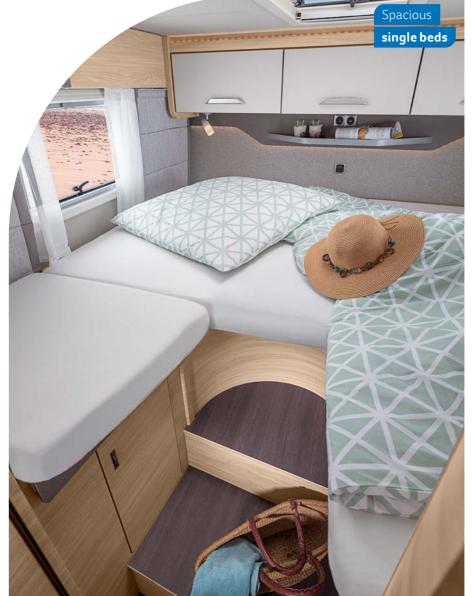

VAN I 650 MEG. The comfortable single beds in the rear can be optionally extended with an additional cushion in a few easy steps to create a spacious double bed.