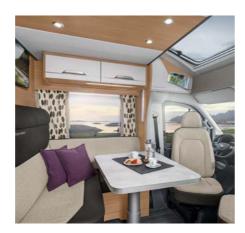

CONFIGURATOR ONLINE

VAN WAVE 640 MEG. Open lines of sight. Enjoy an unobstructed view all the way through the VAN WAVE from the swivel cab seats and appreciate the incredible feeling of spaciousness.

**VAN WAVE 640 MEG.** Thanks to the optional L-shaped seating area and swivel cab seats with premium fitted covers, the dinette in the VAN WAVE is a cosy spot where the whole family can get together.

HOLIDAY TIME IS **FAMILY TIME** 

There is room for the whole family in the cosy seating area. Whether it's breakfast on Sunday morning or lasagne for dinner, it all tastes that much better being prepared in your very own kitchen!