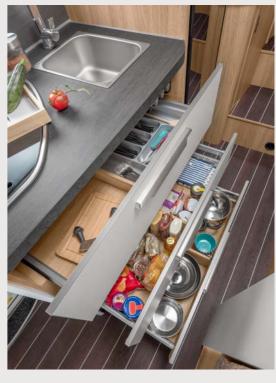

are the basis for maximising longevity. That's why we install solid cast-iron pan supports, scratch-resistant stainless steel sinks, highly durable HPL surfaces, and lots more besides.

not only pamper you with excellent sleeping comfort, but are exceptionally durable too. (Across all series). For even more exclusive sleeping comfort, the optional WaterGel layer is up to 50 mm thicker

makes very efficient use of the space available.
The compressor refrigerator is positioned in the lower part of the kitchen unit and can be opened towards both sides thanks to its double hinges.

**BOXLIFE 630 ME.** Fully-extending drawers. Can be pulled out completely, making them particularly easy to access.