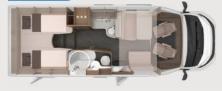

### IT'S ALL ABOUT **COMFORT**

Whether you want as much space as possible, modern interior design or warm feet thanks to the optional underfloor heating, stylish comfort is the main focus of the L!VE I.

# A LUXURIOUS DREAM COME TRUE

It will be love at first sight with the elegant overall appearance, featuring a warm wood decor, countless details and an elaborate lighting concept.

**SUN I 900 LEG.** Retractable 39" SMART-TV. The huge, optional TV extends electrically behind the seat at the touch of a button.