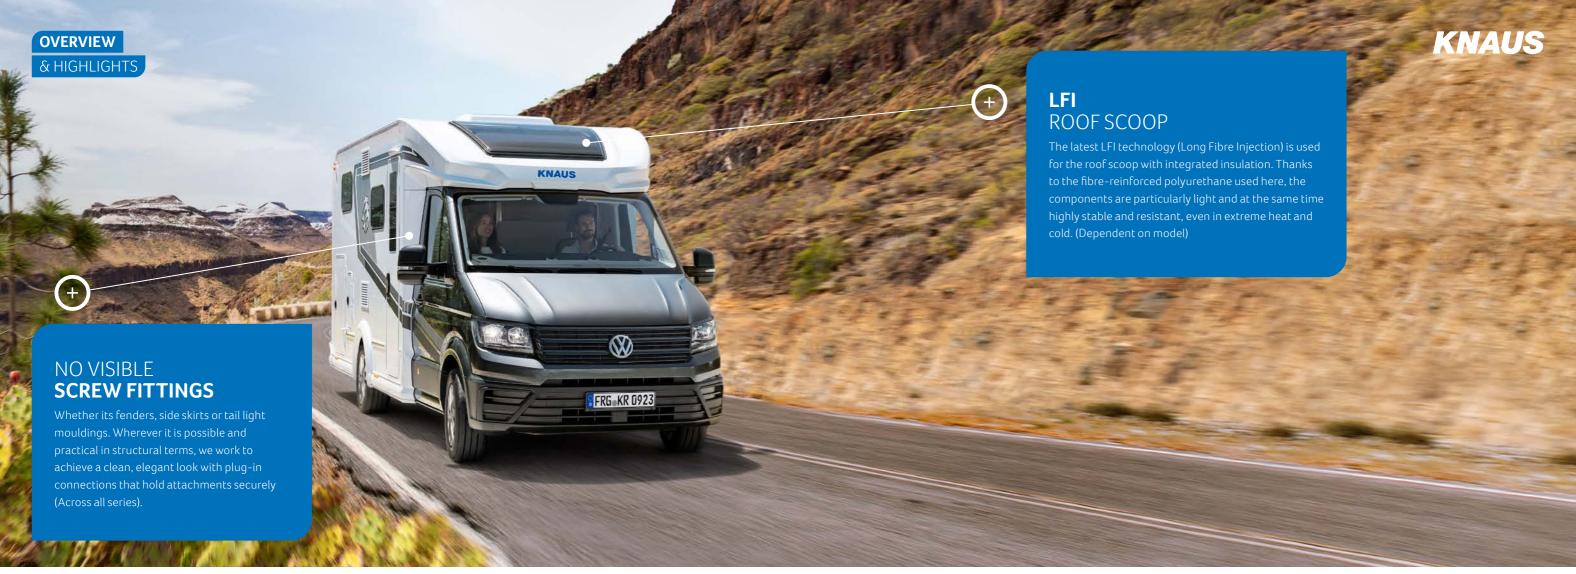

Maximum living space with compact exterior dimensions: two issues that are forever at the forefront of our minds when designing our vehicles, but which do not always go together at first glance. But we've found a way: with the revolutionary FoldXpand rear construction, the rear light moulding forms a completely flat surface with the rear wall, creating a sporty and completely new rear end design for the caravanning industry. Depending on the model range, this makes it possible to maximise the space inside without changing the exterior dimensions, or to make the vehicle more compact overall without losing even an inch of space inside (dependent on model).