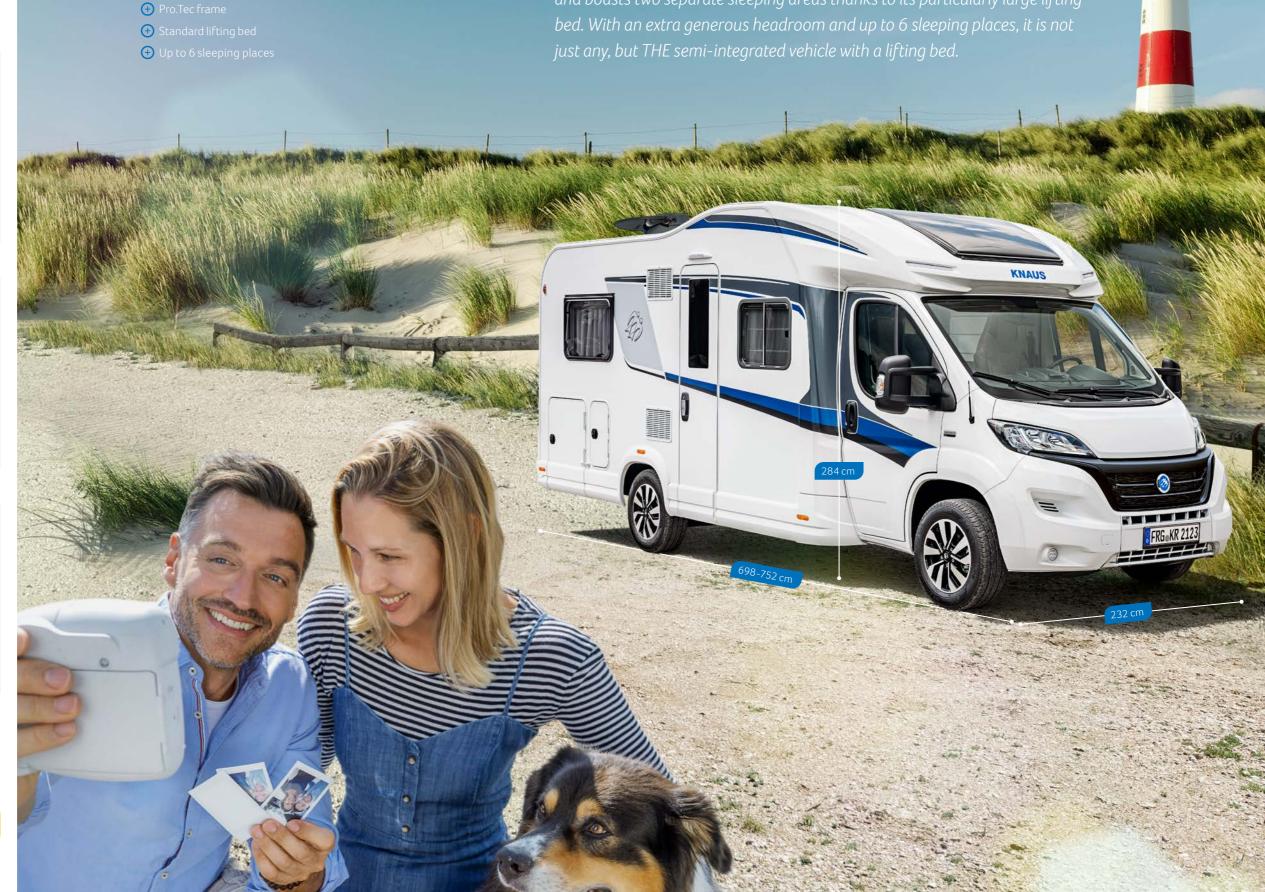

# OPEN TO **NEW ADVENTURES**

Flexible sleeping places are one thing, home comforts and external dimensions are quite another. The SKY WAVE is impressive in every respect and boasts two separate sleeping areas thanks to its particularly large lifting bed. With an extra generous headroom and up to 6 sleeping places, it is not just any, but THE semi-integrated vehicle with a lifting bed.