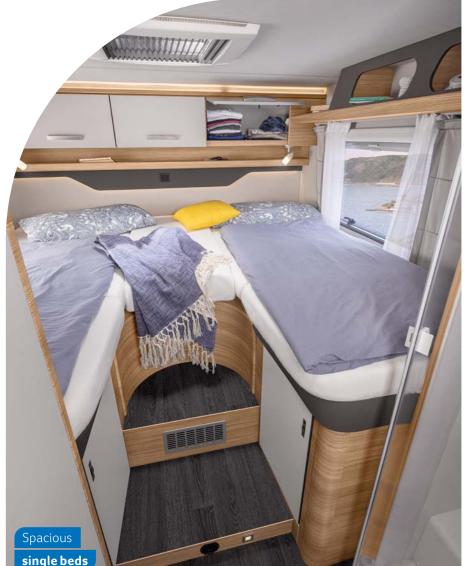

VAN I 650 MEG. The comfortable single beds in the rear can be optionally extended with an additional cushion in a few easy steps to create a spacious double bed.

LIVE I 900 LEG. As cosy as it gets. Thanks to the perfectly fitting upholstery and roller slatted frame, the single beds can be converted into one large sleeping space in no time at all. The stowable ladder makes getting in and out of the beds easier.