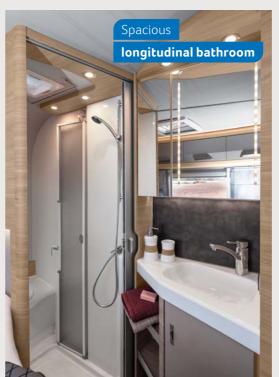

Longitudinal bathroom

**SKY WAVE 650 MEG.** The shelves on the mirror boast metal edges with a modern design so that nothing can fall out while on the move.

### SKY WAVE 650 MEG.

VE 650 MEG. 7

The many shelves keep your brush, towel or day cream within easy reach, while the well-lit mirror will bring you joy, each and every day.