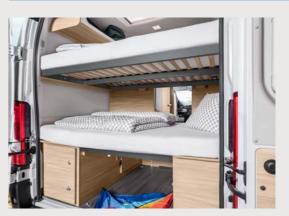

# OPEN TO **NEW ADVENTURES**

Flexible sleeping places are one thing, home comforts and external dimensions are quite another. The SKY WAVE is impressive in every respect and boasts two separate sleeping areas thanks to its particularly large lifting bed. With an extra generous headroom and up to 6 sleeping places, it is not just any, but THE semi-integrated vehicle with a lifting bed.

**SKY WAVE 650 MEG.** Practical storage. There is room here for everything that you need to hand during the night or on waking.

**SKY WAVE 650 MEG.** You're guaranteed to get a great night's sleep in the large bed featuring premium EvoPore HRC mattresses. The lifting bed can be lowered really far down, making it easy to get in and out of.