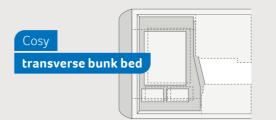

wardrobes on the rear wall.

Cosy

transverse bed

### Highlights

KNAUS BoxStar

Freeway

FRG ... KR 0720

- Wide variety of bed options
- Fixed or open bath
- Premium equipment

540 ROAD

- + 4 Seats with belts
- ⊕ 3-5 Sleeping places
- ① Transverse bunk bed