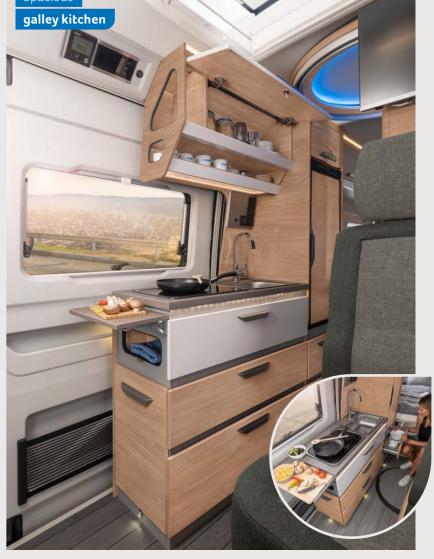

**LOUNGE VARIANTS** 

Single seat 600 XL, 680 ME

**KITCHEN** VARIANTS

Compact kitchen600 XLGalley kitchen680 ME

137