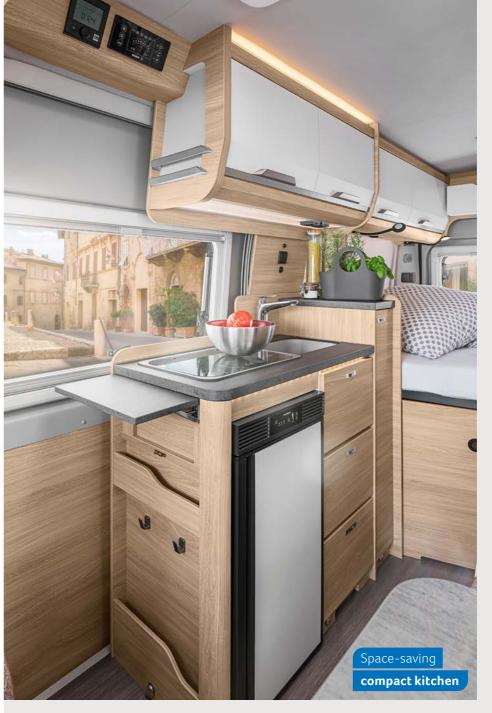

BOXSTAR 540 ROAD. Due to a flexible, extending table, rotating front seats, and a pull-put bench, there's always a cosy seating area for up to 4 people.

BOXSTAR 630 FREEWAY. The wall units &storage compartments above the seating group offer plenty of storage space.

BOXSTAR 540 ROAD. The thoughtfully designed kitchenette provides enough space for preparation, enjoyment and storage. This makes cooking even more fun.

BOXSTAR 630 FREEWAY. Thanks to the fullyextending drawers, wall cabinets and refrigerator, there is plenty of room for all of your supplies in the galley kitchen. Handy features, like the foldable worktop extension, ensure you can make the best use of the space.

### **KITCHEN VARIANTS**

Compact kitchen

540 ROAD, 600 LIFETIME, 600 LIFETIME XL

600 STREET, 600 FAMILY, 600 SOLUTION, 600 STREET XL, 630 FREEWAY Galley kitchen