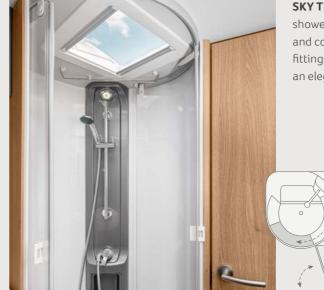

**SKY TI 700 MEG.** The spacious, separate shower cabin offers maximum comfort and convenience here. High-quality fittings and a large roof window ensure an elegant and pleasant overall look.