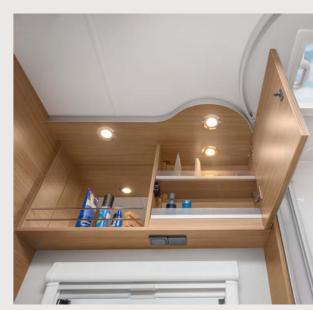

**SKY TI 650 MF.** The stylish ambient lighting in the cosy L-shaped seating area makes it the perfect place to while away the evenings with your friends or family. Board games and other items can be stored in the overhead cabinets with soft-close mechanisms, which lock automatically.

### A FEEL-GOOD VIBE

A light and airy space with tasteful ambient lighting – not to mention the modern interior design: feeling good has never been so easy.

sky TI 650 MF. You can arrange all of your favourite spices to be within easy reach in the handy kitchen shelving unit. The open design adds to the modern ambience.

### SKY TI 650 MEG.

Drawers with ball-bearing full extension.
They extend so far out that they can easily be accessed all the way to the back.

**LOUNGE** VARIANTS

Single seat 650 MEG

Bench with side seat 650 MF, 700 MEG

**KITCHEN** VARIANTS

Galley kitchen

**Corner Kitchen** 650 MF, 700 MEG

650 MEG

77