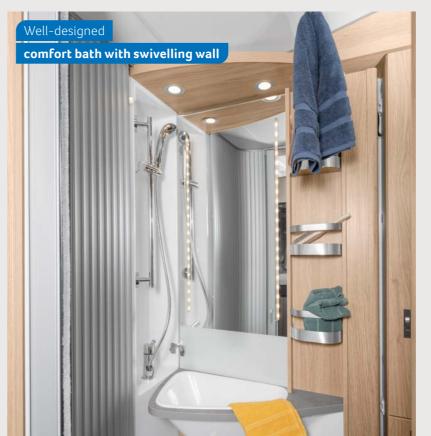

VAN I 650 MEG. The comfort bathroom offers space for a particularly large wall cabinet due to the optimal use of space. A real highlight, because all of your bathroom accessories can be easily stored and neatly arranged here.

Well-designed comfort bath

**VAN I 650 MEG.** A clever swivelling wall in the comfort bath ensures that you have a generously sized shower cubicle in no time at all. A smart magnetic closure simply seals the shower door watertight.