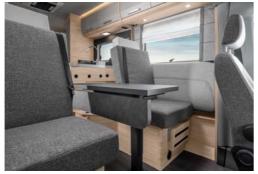

### **LOUNGE VARIANTS**

Single seat 650 MEG
L-shaped bench 700 LF
with side seat