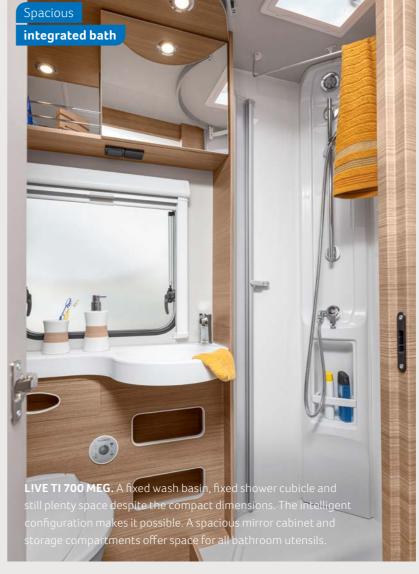

**L!VE WAVE 650 MG.** A fixed wash basin, fixed shower cubicle and still plenty space despite the compact dimensions. The intelligent configuration makes it possible. A spacious mirror cabinet and storage compartments offer space for all bathroom utensils.