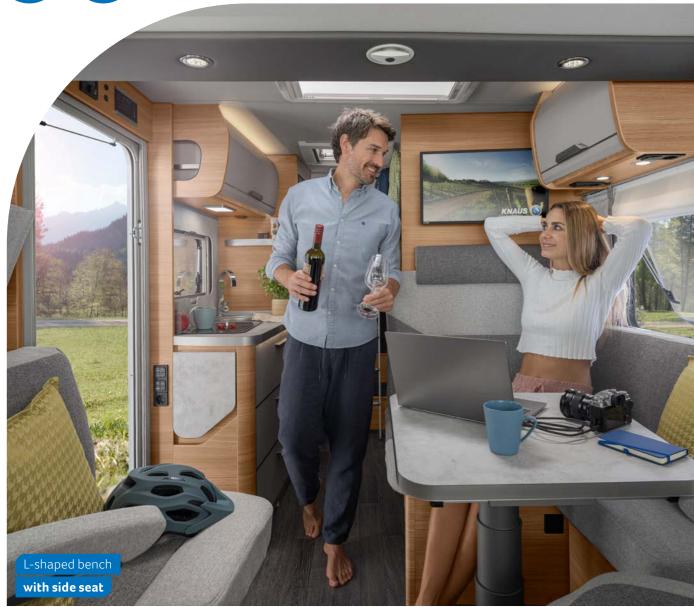

### **LOUNGE VARIANTS**

Single seat 550 Mi L-shaped bench 650 Mi with side seat

Single seat

with side seat

**L!VE I 900 LEG.** In the 3-axle vehicle there is a spacious cabinet next to the body door for jackets, shoes and everything you need outdoors but do not want to see indoors.