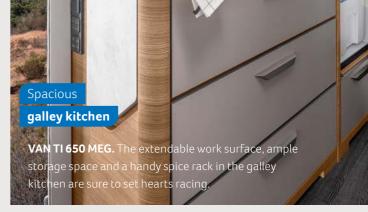

**VAN I 550 MF.** With a refrigerator (AES), spacious fully-extending drawers and foldable worktop extension, the kitchen is fully equipped despite the most compact vehicle dimensions.

**VAN I 650 MEG.** The extendable work surface, ample storage space and a handy spice rack in the galley kitchen are sure to set hearts racing.