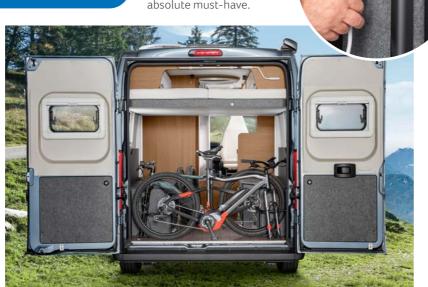

# transverse bed

118

### **BOXSTAR 600 STREET.**

In addition to getting a great night's sleep in the spacious transverse bed, if you open the rear doors, you can also enjoy a fantastic view.