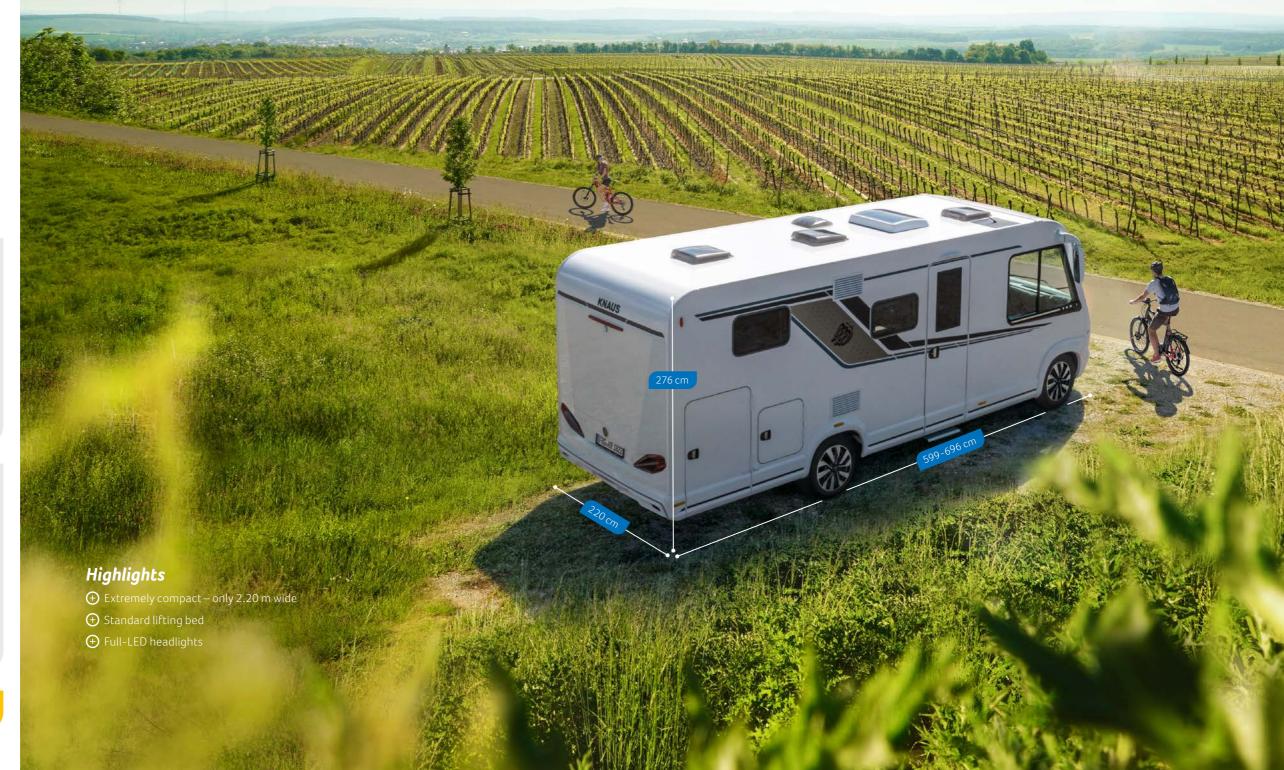

# COMPACT FULLY-INTEGRATED VEHICLE FOR THE BEST HOLIDAYS EVER

A generous living space in combination with the most compact external dimensions possible, so that even narrow streets can be mastered without any problems: The VAN I makes this possible.

As the most compact of our fully integrated vehicles, it offers a generous feeling of space with a total length of 5.99 m to 6.96 m.

- 4 Seats with belts
- 4 Sleeping places
- ① French bed, lifting bed

### Full-led Headlights

Optimum luminosity and visibility, low energy consumption and enormous durability: The headlights with low beam, high beam and daytime running light in full LED technology are convincing in design as well as on all other levels.