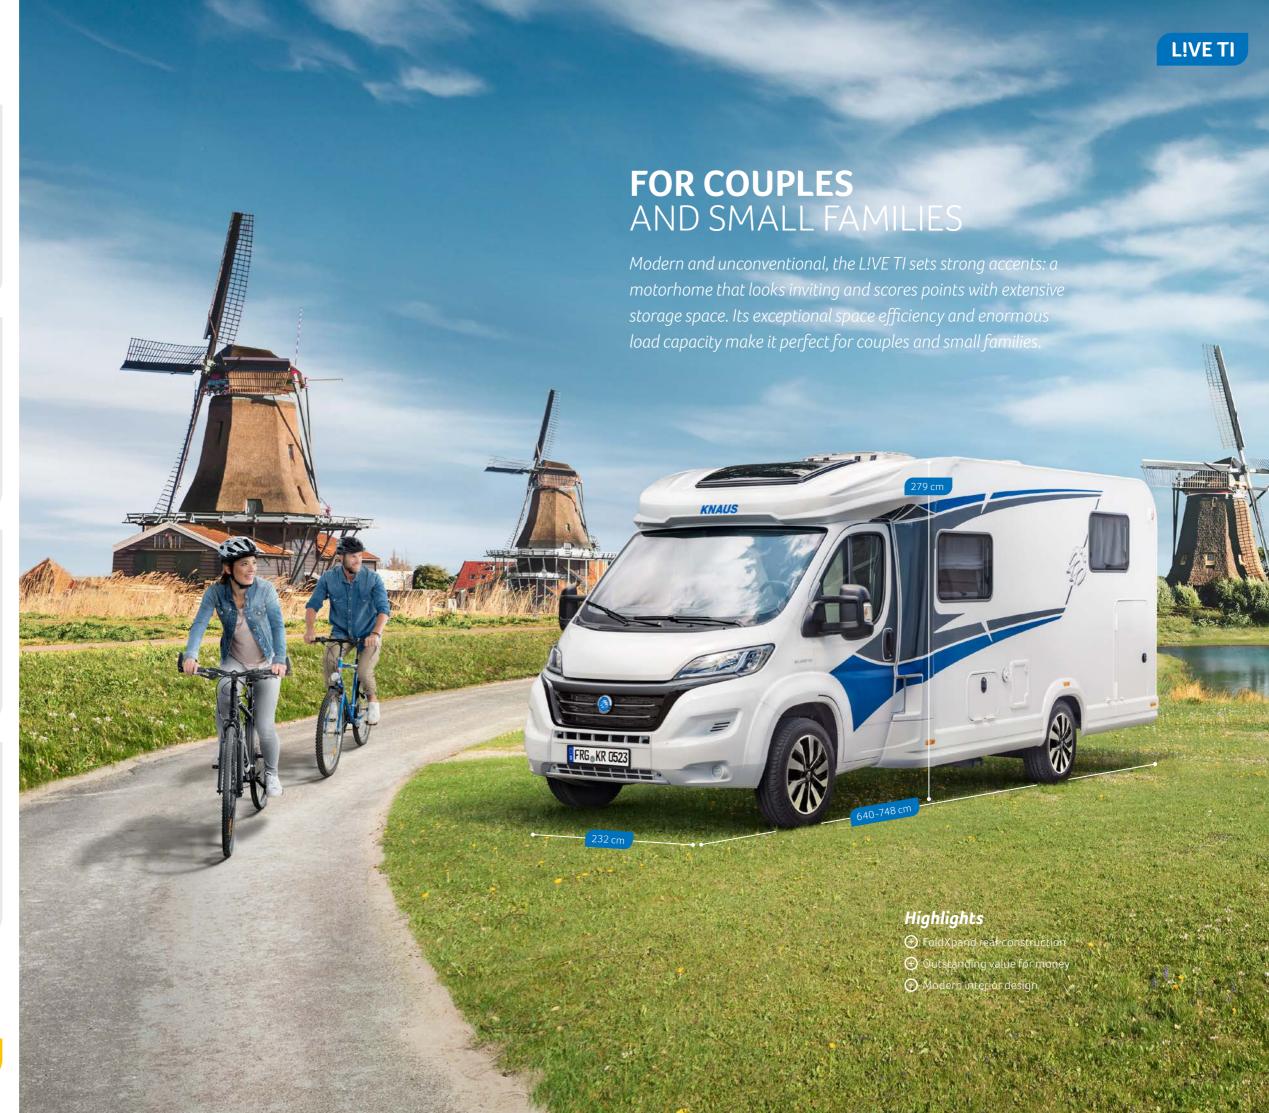

### IT'S ALL ABOUT **COMFORT**

Whether you want as much space as possible, modern interior design or warm feet thanks to the optional underfloor heating, stylish comfort is the main focus of the L!VE I.

**L!VE I 900 LEG.** For extra convenience, the unique driver's door includes a number of practical features, such as a ticket holder and coin tray.

**L!VE I 900 LEG.** The optionally available SMART-TV is equipped with a HD Tuner. It can be retracted behind the bench while driving or when not in use.

Single seat

with side seat

**L!VE I 900 LEG.** In the 3-axle vehicle there is a spacious cabinet next to the body door for jackets, shoes and everything you need outdoors but do not want to see indoors.