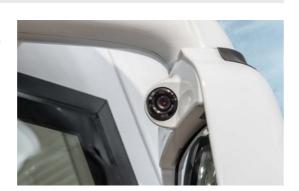

### CAMERA The ontional rear vi

**REAR VIEW** 

The optional rear view camera is perfectly integrated into the rear panel and offers you perfect visibility to the rear.