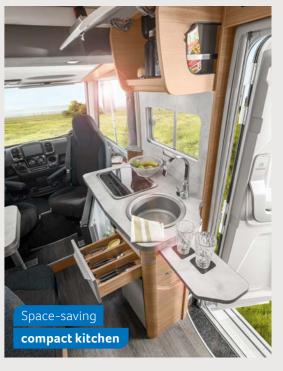

### **KITCHEN** VARIANTS

Compact kitchen550 MFGalley kitchen650 MEG

**MORE INFO** ONLINE knaus.com/vani

**VAN I 550 MF.** Positioned in a cosy spot at the rear of the vehicle, the French bed is the perfect place to snuggle and relax. For extra privacy, the curtain comes in very handy.

VAN I 650 MEG. The comfortable single beds in the rear can be optionally extended with an additional cushion in a few easy steps to create a spacious double bed.