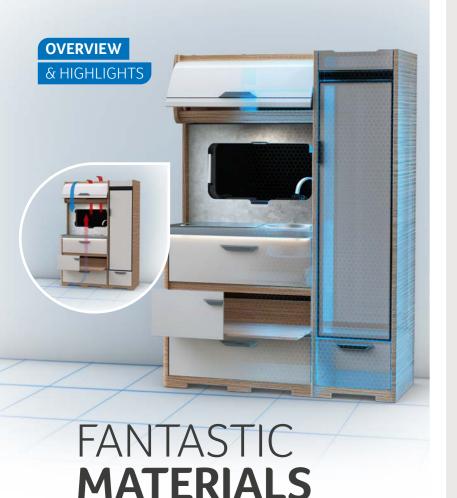

### We build furniture that makes your vehicle feel special.

The demands placed on the furniture in our motorhomes and camper vans are incredibly high. That's why we use premium materials as well as robust designs and technologies that will inspire you for a lifetime.

Sturdy & precision fit. The intricate dowel technology means that we achieve a high precision fit, as well as cabinetry that is considerably more sturdy. We also use solid aluminium profiles, which not only make the furniture more sturdy, but noticeably lighter too (dependent on model).

are the basis for maximising longevity. That's why we install solid cast-iron pan supports, scratch-resistant stainless steel sinks, highly durable HPL surfaces, and lots more besides.

not only pamper you with excellent sleeping comfort, but are exceptionally durable too. (Across all series). For even more exclusive sleeping comfort, the optional WaterGel layer is up to 50 mm thicker