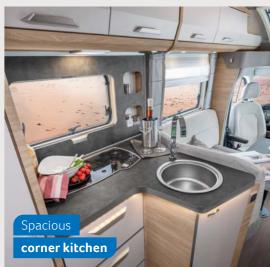

### **KITCHEN** VARIANTS

Compact kitchen550 MFGalley kitchen650 MEG

**MORE INFO** ONLINE knaus.com/vani

**VAN I 550 MF.** Positioned in a cosy spot at the rear of the vehicle, the French bed is the perfect place to snuggle and relax. For extra privacy, the curtain comes in very handy.

VAN I 650 MEG. The comfortable single beds in the rear can be optionally extended with an additional cushion in a few easy steps to create a spacious double bed.