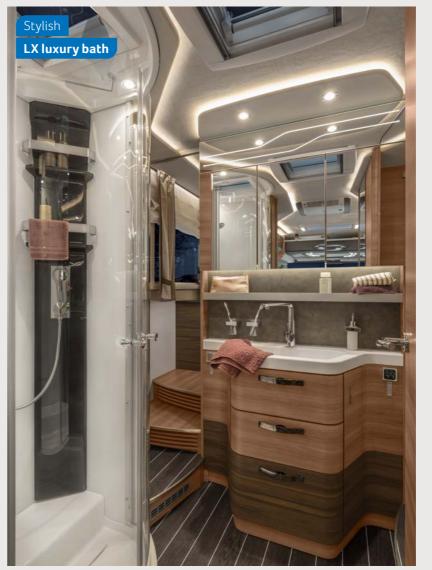

# & ENJOY PURE RELAXATION

Whether in the plush sleeping area or the luxurious bathroom, the SUN I will make you feel truly exclusive.

**SUN I 900 LX.** There are numerous compartments in the bathroom area so that you can not only stow everything away, but also organise it perfectly. Wall cabinets above the toilet and under the radiator, a generous mirror cabinet and compartments in the washbasin unit offer you the absolute maximum of space.