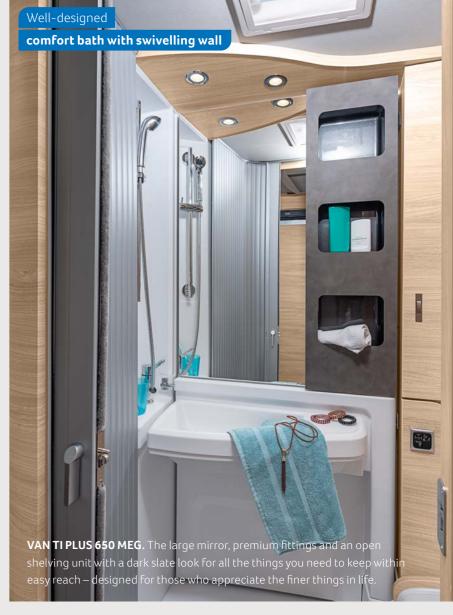

Well-designed comfort bath

**VAN I 650 MEG.** A clever swivelling wall in the comfort bath ensures that you have a generously sized shower cubicle in no time at all. A smart magnetic closure simply seals the shower door watertight.

**VAN TI PLUS 650 MEG.** A clever swing wall in the comfort bath ensures that you quickly have an extra generously sized shower cubicle. A smart magnetic closure simply seals the shower door watertight.