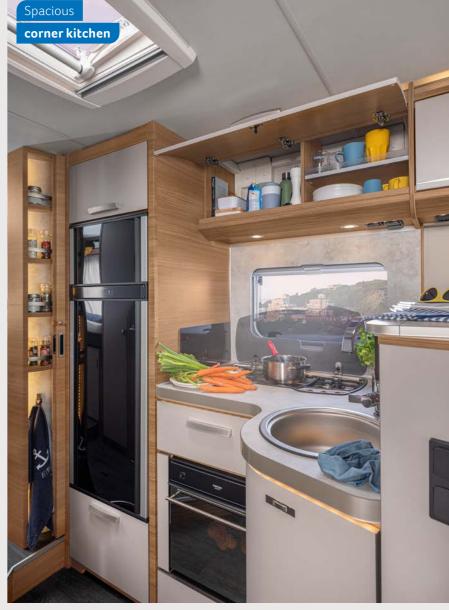

**L!VE I 700 MEG.** Well-conceived storage space. In the corner kitchen every centimetre of space is optimally used for maximum storage space.

**L!VE I 900 LEG.** Thanks to the multi-part cast iron grid, pots and pans are particularly stable and safe here. In the 3-axle model, the large refrigerator accessible from both sides is standard. You can heat up your breakfast rolls fresh every day in the optional gas oven.

### **LOUNGE VARIANTS**

Single seat with side seat 650 MEG, 700 MEG L-shaped bench

with side seat

**KITCHEN** VARIANTS 650 MEG Galley kitchen

Corner kitchen 700 MEG, 900 LEG

MORE INFO ONLINE knaus.com/livei