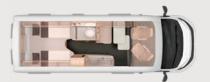

### 650 MEG

- 4 Seats with belts
- ① 2-3 Sleeping places
- ① Single beds

### 700 MEG

- 4-5 Seats with belts
- ① 2-4 Sleeping places
- ① Single beds

All layouts are built on a Fiat chassis.

**CONFIGURATOR** ONLINE configurator.knaus.com

**L!VE TI 590 MF.** The overhead cupboards with soft-close mechanisms offer plenty of storage space. The premium Roman blinds can be raised or lowered and fixed in place at any height.

**L!VE TI 700 MEG.** The height-adjustable pedestal table in the seating area gives you all the room you need to lean back and relax. The ambient lighting creates a cosy atmosphere.

### to go. The open interior and stylish furniture design give the vehicle a particularly modern appearance.

LIVE TI 590 MF. Loft feeling

# **ENJOY HOLIDAYS**TO REMEMBER

The stylish furniture design and countless details will immediately get you in the holiday mood.

**L!VE TI 590 MF.**What's wrong with

breakfast in bed?
Absolutely nothing!
Even the kitchen
drawers in the 590 MF
are within easy reach.