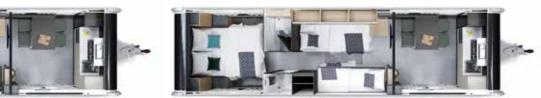

# YOUR ASTELLA

For your perfect holiday place you'll want to choose the layout which best suits your needs. Choose from three Astella models, each with its own unique layout.

# astella 644<sub>DP</sub>

A more compact layout, perfect for a couple, with comfortable living spaces and even more agile on the road. Sleeping berths for 2-4 people.

# astella 704<sub>HP</sub>

The perfect place for a couple with one private bedroom and large living room, each with panorama doors for connected indoor-outdoor living. Sleeping berths for 2+2 people with easy set up sofa bed.

# astella 754<sub>dp</sub>

This innovative layout provides the perfect place for a couple or complete family, thanks to its home concept living room and spa sized bathroom. Sleeping berths for 2+2 people with easy set up sofa bed.

# astella 904<sub>HP</sub>

The perfect layout for a family or larger group thanks to its innovative living space that offers enough sleeping and socializing space. Sleeping berths for 2-6 people, with easy set up bunk-bed system