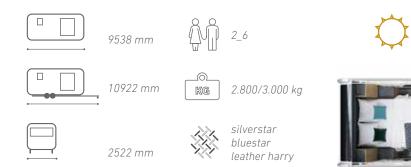

# YOUR ASTELLA

For your perfect holiday place you'll want to choose the layout which best suits your needs. Choose from three Astella models, each with its own unique layout.

# astella 644<sub>DP</sub>

A more compact layout, perfect for a couple, with comfortable living spaces and even more agile on the road. Sleeping berths for 2-4 people.