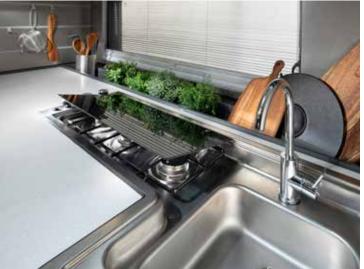

# KITCHEN

A kitchen straight from a cool apartment, based on ergonomic principles, with style, great space and functionality. Featuring Corian<sup>®</sup> worktops and quality appliances.