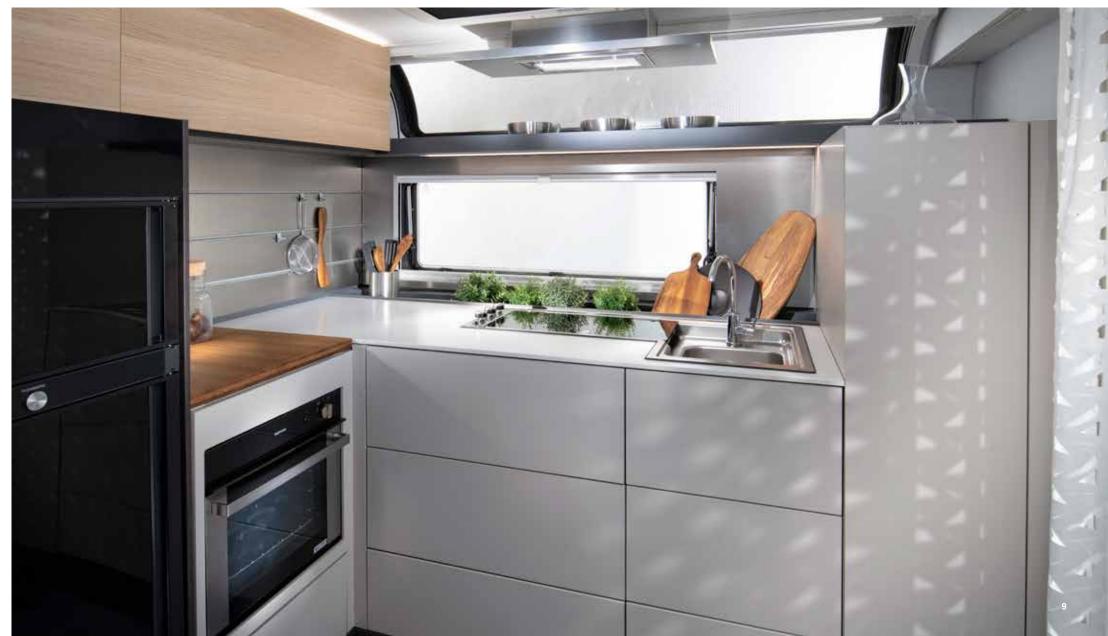

# KITCHEN

A kitchen straight from a cool apartment, based on ergonomic principles, with style, great space and functionality. Featuring Corian<sup>®</sup> worktops and quality appliances.