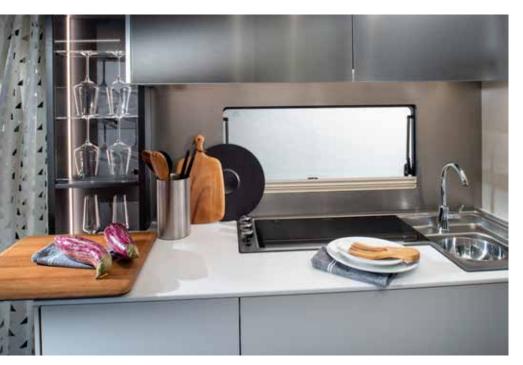

# KITCHEN

A kitchen straight from a cool apartment, based on ergonomic principles, with style, great space and functionality. Featuring Corian<sup>®</sup> worktops and quality appliances.

# astella 644<sub>DP</sub>

Luxurious interior comfort with home style furniture.

Exclusive kitchen design, fully-equipped, with Corian<sup>®</sup> worktop.

#### Key features

- Exclusive double panoramic doors.
- Exclusive extra-large kitchen design.
- Luxury private bedroom.
- Elegant luxury bathroom.
- Integrated Alde heating.

Exclusive kitchen design, fully-equipped, with Corian® worktop.

# astella 754ddp

Elegant luxury bathroom like in a boutique hotel.

Exclusive kitchen design, fully-equipped, with Corian® worktop.

# astella 904<sub>HP</sub>

Exclusive kitchen design, fully-equipped, with Corian® worktop.