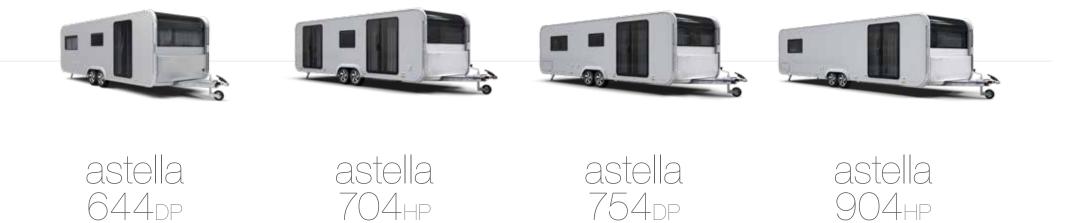

# YOUR ASTELLA

For your perfect holiday place you'll want to choose the layout which best suits your needs. Choose from three Astella models, each with its own unique layout.

# astella 644<sub>DP</sub>

A more compact layout, perfect for a couple, with comfortable living spaces and even more agile on the road. Sleeping berths for 2-4 people.

# astella 704<sub>HP</sub>

The perfect place for a couple with one private bedroom and large living room, each with panorama doors for connected indoor-outdoor living. Sleeping berths for 2+2 people with easy set up sofa bed.

# astella 754<sub>dp</sub>

This innovative layout provides the perfect place for a couple or complete family, thanks to its home concept living room and spa sized bathroom. Sleeping berths for 2+2 people with easy set up sofa bed.

# astella 904<sub>HP</sub>

The perfect layout for a family or larger group thanks to its innovative living space that offers enough sleeping and socializing space. Sleeping berths for 2-6 people, with easy set up bunk-bed system