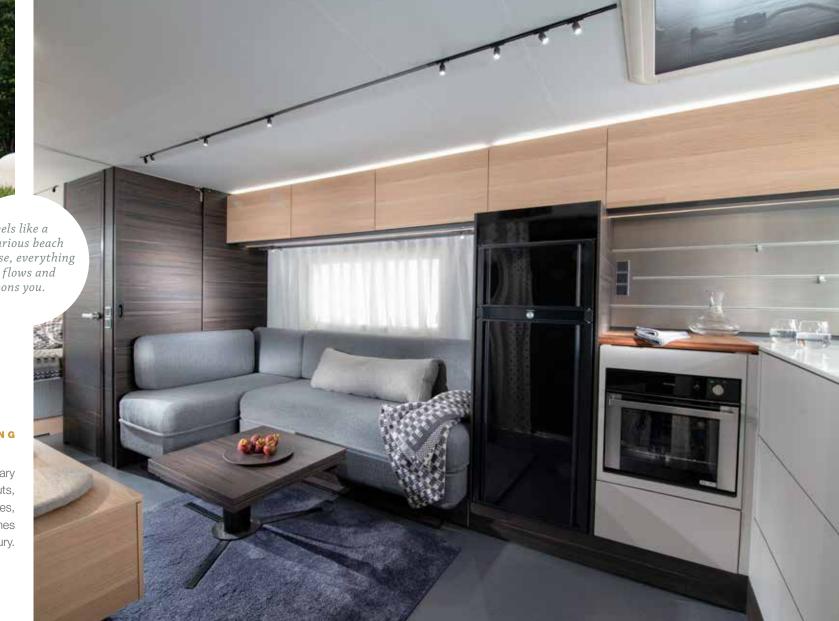

#### DETAILS MATTER

Astella brings a cool new style, with clean modern lines and large volume spaces, designed for living, with a choice of layouts and everything in the right place.

It feels like a luxurious beach house, everything just flows and cocoons you.

# LIVING

Luxurious, contemporary interior design. Flowing layouts, with great living spaces, complemented by touches of luxury.

# KITCHEN

A kitchen straight from a cool apartment, based on ergonomic principles, with style, great space and functionality. Featuring Corian<sup>®</sup> worktops and quality appliances.