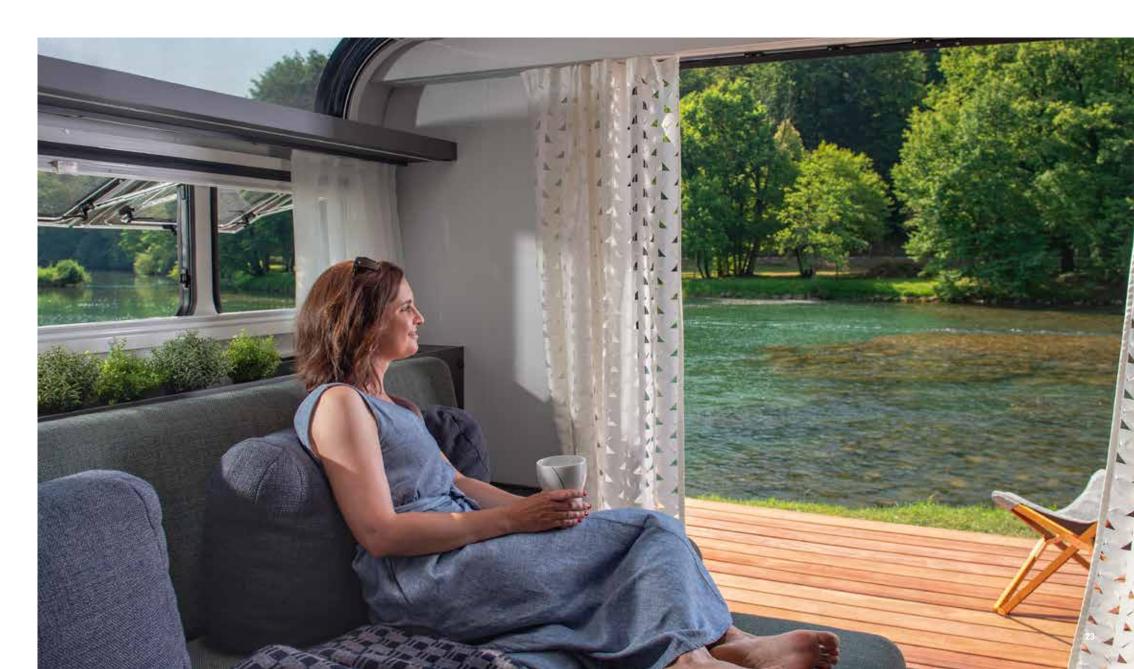

### DISCOVER YOUR PERFECT HABITAT

An exclusive, flexible and open plan interior which extends through the panoramic doors and windows to the great outdoors. Everything you need from home and the feeling of connected living right there in your natural habitat.

### LUXURIOUS IN ITS SIMPLICITY

Large free flowing but connected spaces, luxury accommodation. Spa style bathroom, designer kitchen and an open living room for inside outside living. A calm, well organized interior, which lifts your spirits and calms your soul.

### PANORAMIC DOORS

Adria exclusive design double panorama doors for indoor-outdoor living:

- Half open, or both open settings.
- Double-glazed, special durable acrylic material.
- Integrated double locking mechanism for security.
- Integrated mosquito net and privacy curtains.
- Insulated, heat & ventilation management, no condensation.