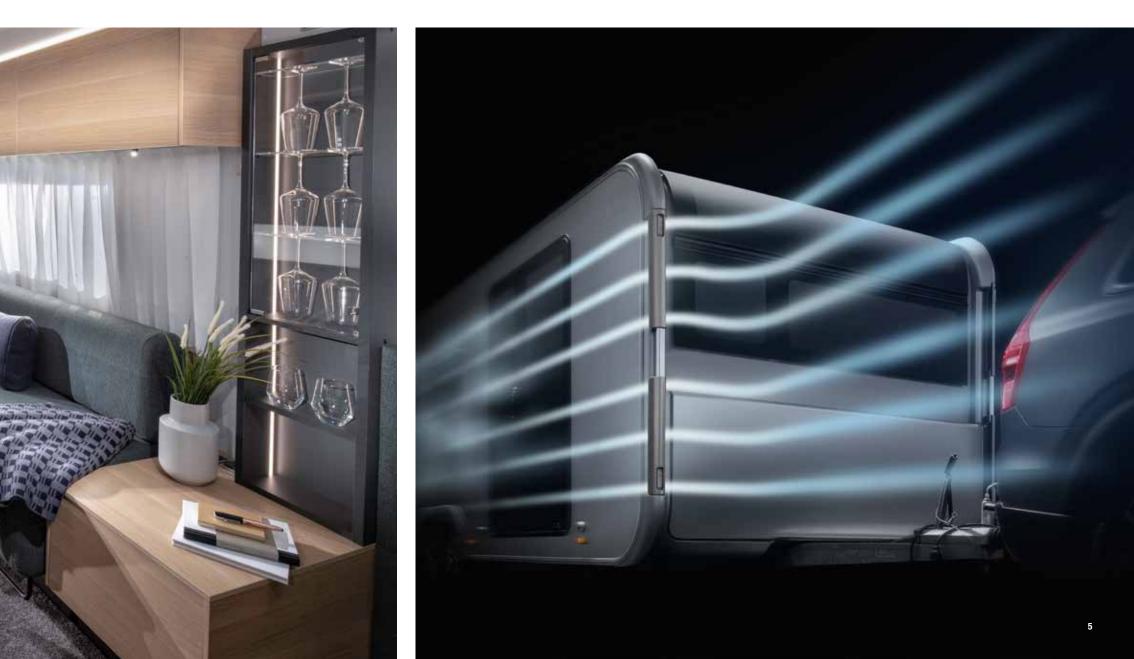

### SHAPED BY THE WIND

uncluttered and with proven aerodynamics, learned from the aerospace industry, to help airflow when towing. Unique exterior profile, the shape of things to come.

"It's a feeling. Of being shaped by the wind".

#### AIRFLOW

Adria Air Flow System for heating and ventilation, without condensation.

# TOWING INFORMATION

Thanks to its proven aerodynamics and AL-KO chassis you can tow an Astella like a regular caravan.