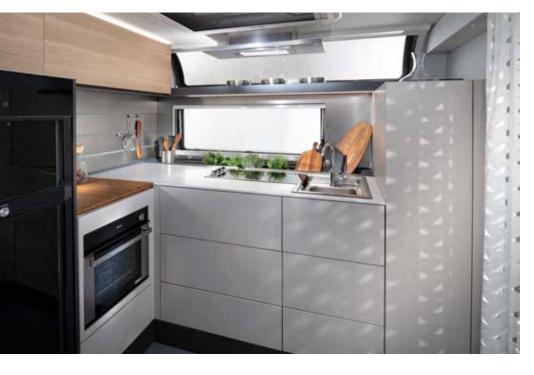

# KITCHEN

A kitchen straight from a cool apartment, based on ergonomic principles, with style, great space and functionality. Featuring Corian<sup>®</sup> worktops and quality appliances.