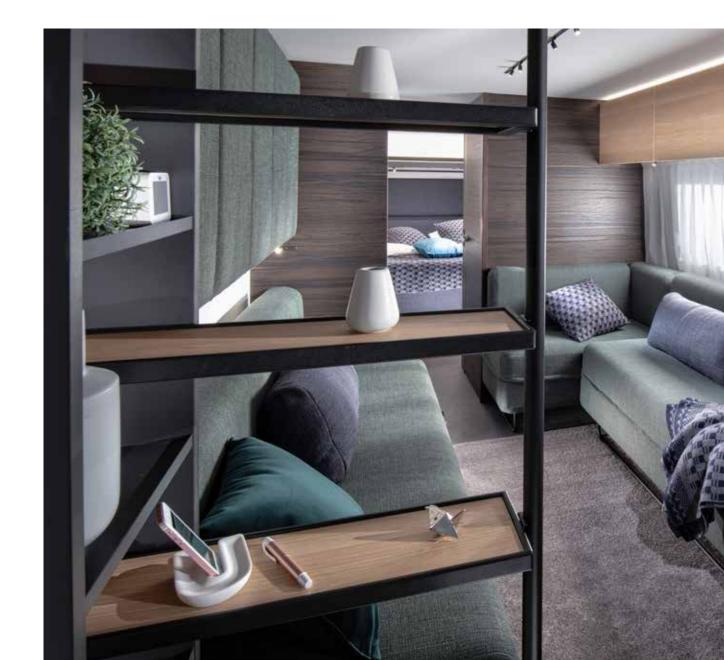

### LUXURIOUS IN ITS SIMPLICITY

Large free flowing but connected spaces, luxury accommodation. Spa style bathroom, designer kitchen and an open living room for inside outside living. A calm, well organized interior, which lifts your spirits and calms your soul.

#### DETAILS MATTER

Astella brings a cool new style, with clean modern lines and large volume spaces, designed for living, with a choice of layouts and everything in the right place.

It feels like a luxurious beach house, everything just flows and cocoons you.

### STORAGE

Optimized interior storage throughout, with places for all the things you need.

Everything seems to have a place.

A bathroom with space is pure luxury