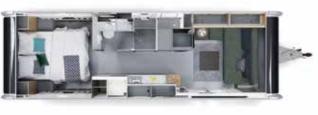

# astella 644<sub>DP</sub>

A more compact layout, perfect for a couple, with comfortable living spaces and even more agile on the road. Sleeping berths for 2-4 people.

#### Key features

- Special panoramic door.
- Exclusive kitchen design.
- Luxury private bedroom.
- Elegant luxury bathroom.
- Integrated Alde heating.

-