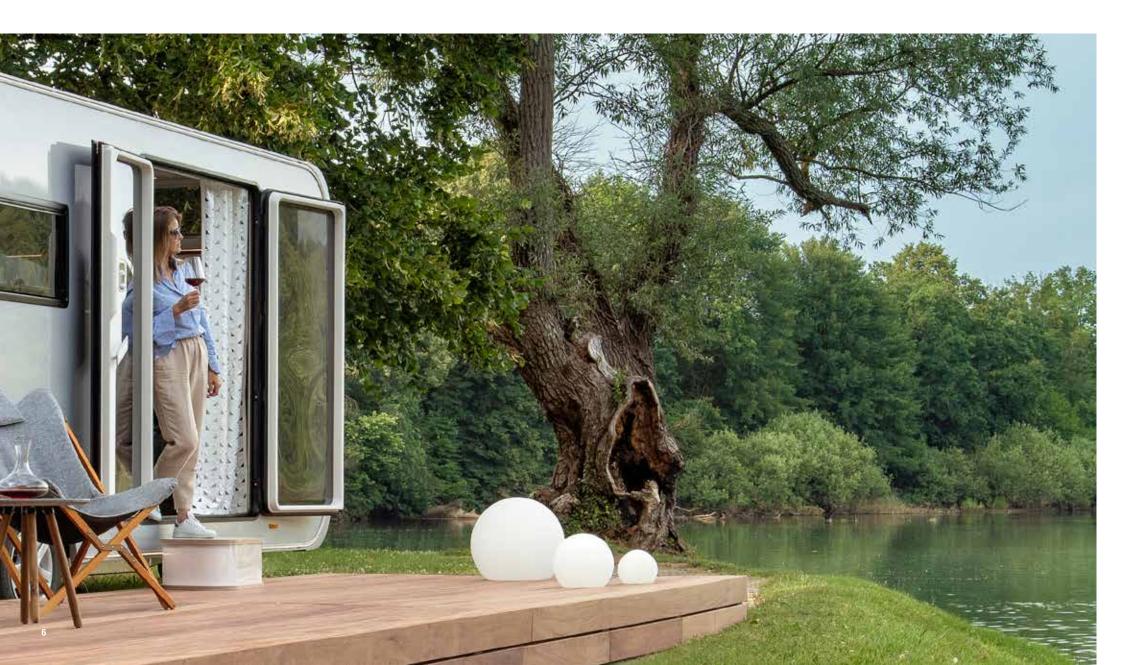

### DISCOVER YOUR PERFECT HABITAT

An exclusive, flexible and open plan interior which extends through the panoramic doors and windows to the great outdoors. Everything you need from home and the feeling of connected living right there in your natural habitat.

"It's a feeling. Of being at one with nature".

### PANORAMIC DOORS

Adria exclusive design double panorama doors for indoor-outdoor living:

- Half open, or both open settings.
- Double-glazed, special durable acrylic material.
- Integrated double locking mechanism for security.
- Integrated mosquito net and privacy curtains.
- Insulated, heat & ventilation management, no condensation.