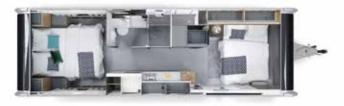

# YOUR ASTELLA

For your perfect holiday place you'll want to choose the layout which best suits your needs. Choose from three Astella models, each with its own unique layout.

# astella 644<sub>DP</sub>

A more compact layout, perfect for a couple, with comfortable living spaces and even more agile on the road. Sleeping berths for 2-4 people.

# astella 704<sub>HP</sub>

The perfect place for a couple with one private bedroom and large living room, each with panorama doors for connected indoor-outdoor living. Sleeping berths for 2+2 people with easy set up sofa bed.

# astella 754<sub>dp</sub>

This innovative layout provides the perfect place for a couple or complete family, thanks to its home concept living room and spa sized bathroom. Sleeping berths for 2+2 people with easy set up sofa bed.

# astella 904<sub>HP</sub>

The perfect layout for a family or larger group thanks to its innovative living space that offers enough sleeping and socializing space. Sleeping berths for 2-6 people, with easy set up bunk-bed system