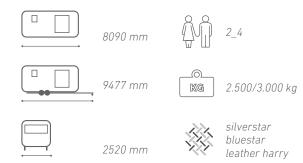

# YOUR ASTELLA

For your perfect holiday place you'll want to choose the layout which best suits your needs. Choose from three Astella models, each with its own unique layout.

# astella 644<sub>DP</sub>

A more compact layout, perfect for a couple, with comfortable living spaces and even more agile on the road. Sleeping berths for 2-4 people.

# astella 704<sub>HP</sub>

The perfect place for a couple with one private bedroom and large living room, each with panorama doors for connected indoor-outdoor living. Sleeping berths for 2+2 people with easy set up sofa bed.

# astella 754<sub>dp</sub>

This innovative layout provides the perfect place for a couple or complete family, thanks to its home concept living room and spa sized bathroom. Sleeping berths for 2+2 people with easy set up sofa bed.

# astella 904<sub>HP</sub>

The perfect layout for a family or larger group thanks to its innovative living space that offers enough sleeping and socializing space. Sleeping berths for 2-6 people, with easy set up bunk-bed system