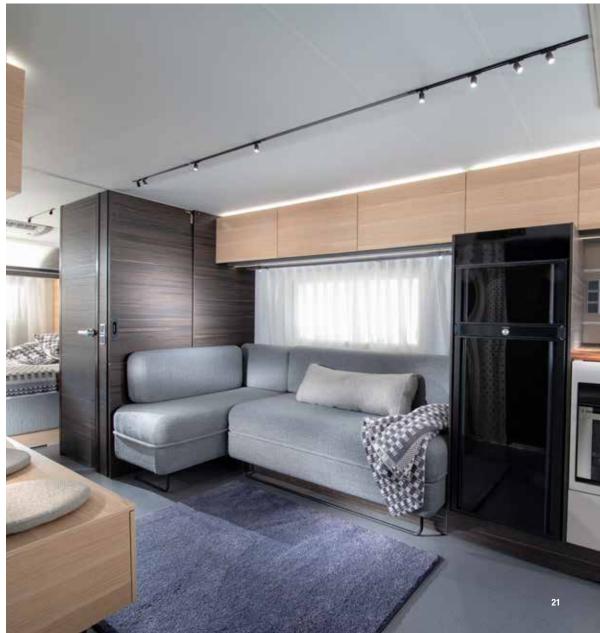

# LIVING

Luxurious, contemporary interior design. Flowing layouts, with great living spaces, complemented by touches of luxury.

### STORAGE

Optimized interior storage throughout, with places for all the things you need.

Everything seems to have a place.

A bathroom with space is pure luxury

### LIGHTING

Exclusive LED contour lighting outside, zonal, spot and LED lighting inside, including moveable track lighting in the living areas.

Intelligently designed and located lighting throughout.