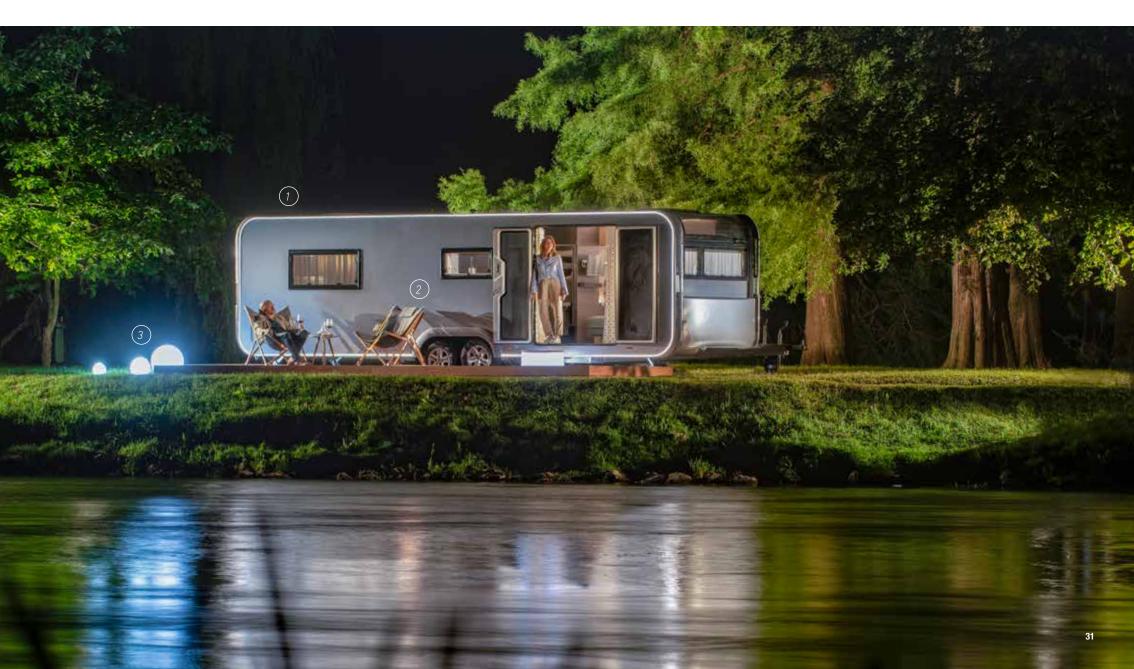

### LIGHTING

Exclusive LED contour lighting outside, zonal, spot and LED lighting inside, including moveable track lighting in the living areas.

Intelligently designed and located lighting throughout.

# accessories

You can create an even more luxurious experience, with a selection of recommended lifestyle accessories for your Astella, further information at www.newastella.com

- 1. Thule 6,0m awning in matching colour
- 2. Outdoor seating
- 3. Outdoor lighting