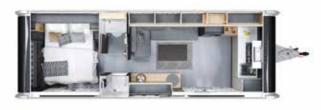

# astella 644<sub>DP</sub>

A more compact layout, perfect for a couple, with comfortable living spaces and even more agile on the road. Sleeping berths for 2-4 people.

#### Key features

- Special panoramic door.
- Exclusive kitchen design.
- Luxury private bedroom.
- Elegant luxury bathroom.
- Integrated Alde heating.

-