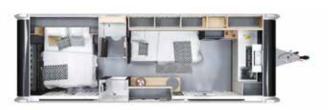

# YOUR ASTELLA

For your perfect holiday place you'll want to choose the layout which best suits your needs. Choose from three Astella models, each with its own unique layout.

# astella 644<sub>DP</sub>

A more compact layout, perfect for a couple, with comfortable living spaces and even more agile on the road. Sleeping berths for 2-4 people.

# astella 704<sub>HP</sub>

The perfect place for a couple with one private bedroom and large living room, each with panorama doors for connected indoor-outdoor living. Sleeping berths for 2+2 people with easy set up sofa bed.

# astella 754<sub>dp</sub>

This innovative layout provides the perfect place for a couple or complete family, thanks to its home concept living room and spa sized bathroom. Sleeping berths for 2+2 people with easy set up sofa bed.

# astella 904<sub>HP</sub>

The perfect layout for a family or larger group thanks to its innovative living space that offers enough sleeping and socializing space. Sleeping berths for 2-6 people, with easy set up bunk-bed system