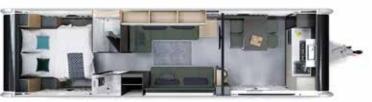

# YOUR ASTELLA

For your perfect holiday place you'll want to choose the layout which best suits your needs. Choose from three Astella models, each with its own unique layout.

# astella 644<sub>DP</sub>

A more compact layout, perfect for a couple, with comfortable living spaces and even more agile on the road. Sleeping berths for 2-4 people.