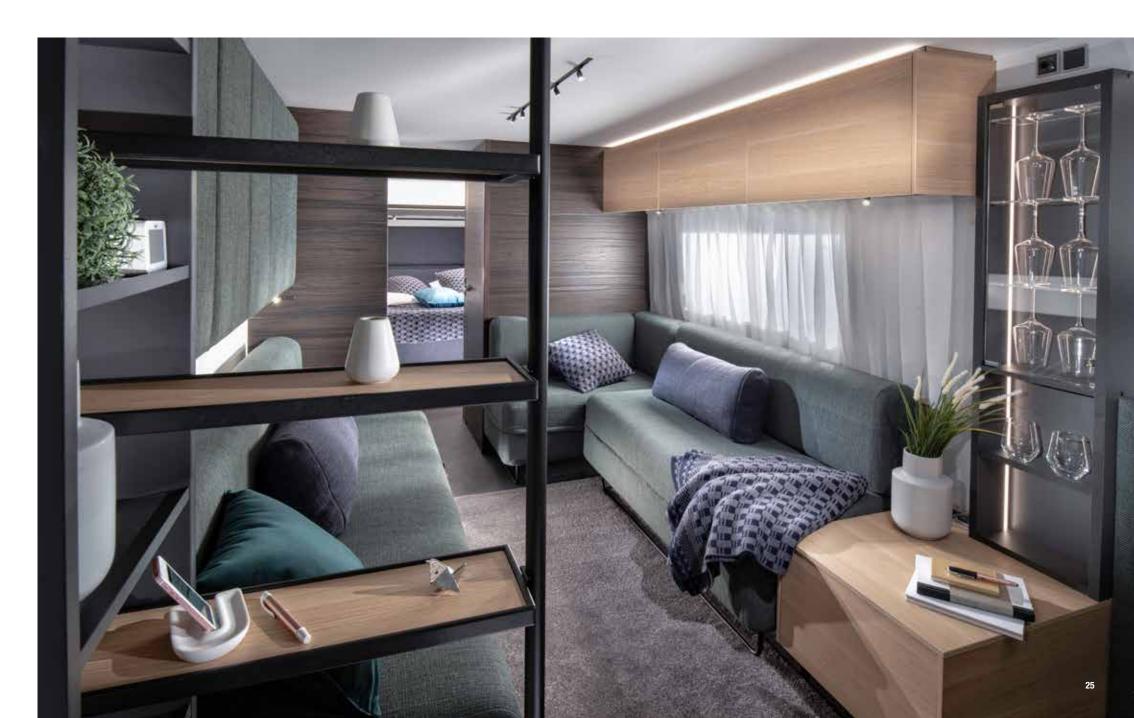

# LIVING

Luxurious, contemporary interior design. Flowing layouts, with great living spaces, complemented by touches of luxury.

#### FURNITURE & STORAGE

Craftsman-built cabinetry and home-style seating. Plenty of smart, flexible storage too.

**COMFORT** Contemporary interior design with the luxury of space.