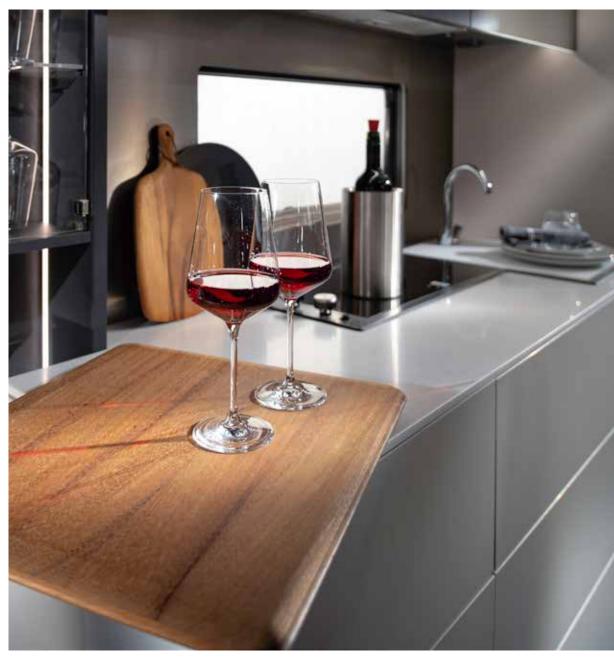

# KITCHEN

A kitchen straight from a cool apartment, based on ergonomic principles, with style, great space and functionality. Featuring Corian<sup>®</sup> worktops and quality appliances.