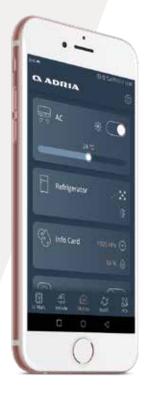

# MOBILE ARTIFICIAL INTELLIGENCE COMMUNICATIONS HARDWARE

Astella offers Adria MACH smart control mobile application as an option, which offers clever remote control of all-important functions and even more comfort when inside.

# SIMPLIFY YOUR LIFE & HELP YOUR ADVENTURE

**IMPORTANT FUNCTIONS** Lights, heating, cooling, battery, water, gas, fridge ...

(with statistics and prediction)

# **NAVIGATION & POI** Nearby refilling points suggestion

and large POI database (Adria dealers, camps, parking spots, restaurants, landmarks...)

# **MOBILE OFFICE** Wi-Fi hotspot functionality

(access to web, listening to IP radio, watching IP TV ...)

MACH is available for smartphones, tablets (Android, iOS) and computers (web app). MACH functions also in remote areas without mobile signal due to its internal storage. For some functionalities extra SIM card is required.