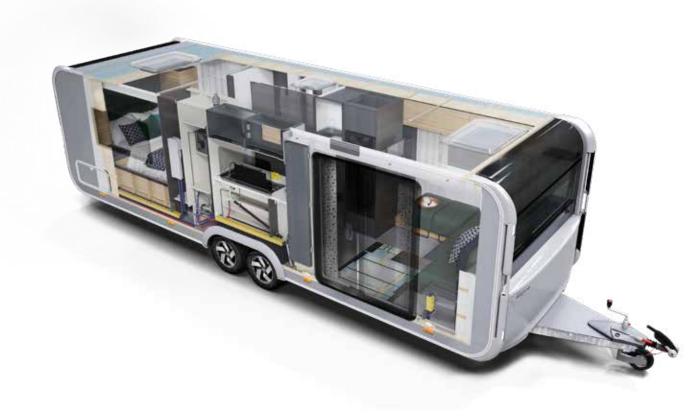

# construction

Adria's 'Comprex' construction combines the torsional strength of wood, the durability of polyurethane and the moisture-stopping properties of polyester.

- 1 Composite wood panel
- 2 Polyurethane sealing
- 3 EPS Styrofoam
- 4 Exterior polyester body shell cladding (sidewall)
- 5 Exterior polyester body shell cladding (floor)
- 6 Reinforced hardwood profile
- 7 XPS Styrofoam insulation foam