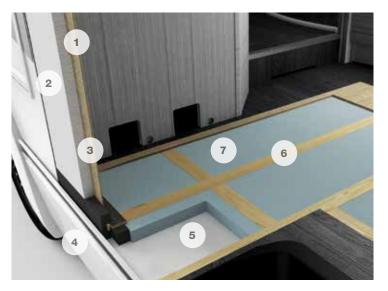

# construction

Adria's 'Comprex' construction combines the torsional strength of wood, the durability of polyurethane and the moisture-stopping properties of polyester.

- 1 Composite wood panel
- 2 Polyurethane sealing
- 3 EPS Styrofoam
- 4 Exterior polyester body shell cladding (sidewall)
- 5 Exterior polyester body shell cladding (floor)
- 6 Reinforced hardwood profile
- 7 XPS Styrofoam insulation foam