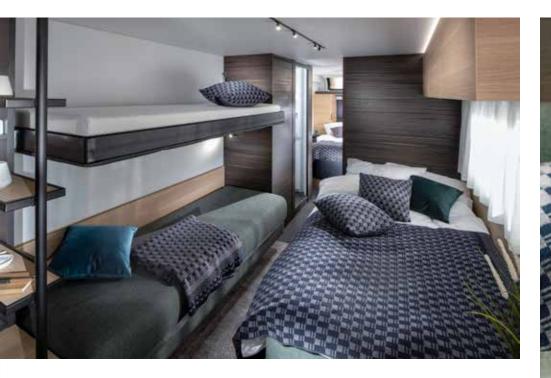

### BEDROOM

Private, luxurious home-style bedroom with innovative controllable lighting and bed with comfortable Octasprings® mattresses.

## MULTI-MEDIA

Media controller, multiple USB sockets and sensibly located TV holder and Bluetooth amplifier.

Everything at your fingertips.

A bedroom that's easy to fall in love with.

# astella 904<sub>HP</sub>

The perfect layout for a family or larger group thanks to its innovative living space that offers enough sleeping and socializing space. Sleeping berths for 2-6 people, with easy set up bunk-bed system

#### Key features

- Exclusive design, fully-equipped kitchen.
- Adria exclusive bunk-bed solution.
- Luxury private bedroom.
- Exclusive design panoramic doors.
- Integrated Alde heating.