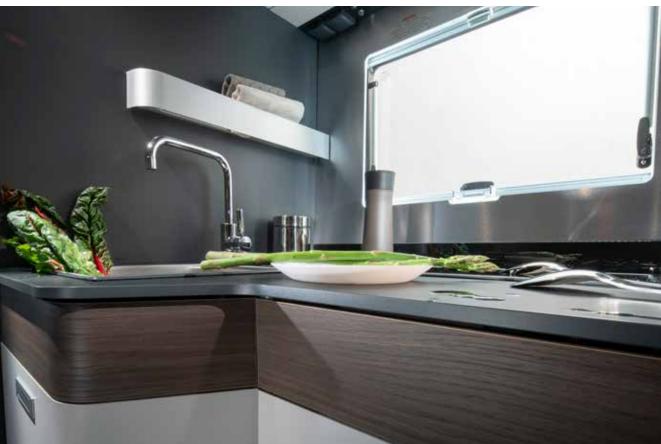

# 🗇 kitchens

Inspiring kitchen designs designed around you offering style, great space and functionality and fully equipped with an oven and grill (model dependent).

#### **KITCHEN**

S-Line kitchen, with LED window lining, offers more worktop space, more storage and the best appliances.

- Three burner cooker, large worktop space and sink.
- Slim solid laminate FENIX NTM<sup>®</sup> worktop.
- Large storage drawers with soft-closing.
- 142 I slim absorption fridge.
- Oven.

#### **KITCHEN**

Functional kitchen, offers more worktop space, more storage and the best appliances.

- Three burner hob, oven and grill.
- Slim solid laminate FENIX NTM® worktop.
- Large storage, soft-closing drawers.
- Large fridge.

#### **KITCHEN**

Functional kitchen offers more worktop space, more storage and the best appliances.

- Three burner hob and oven and grill.
- Slim solid laminate FENIX NTM<sup>®</sup> worktop.
- Large storage, soft-closing drawers.
- Large, slim absorption fridge.