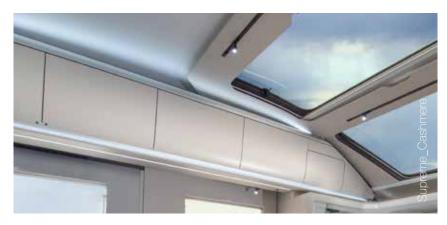

#### PANORAMIC WINDOW

Large panoramic window for a light and spacious loft feeling, with integrated blinds and open for extra ventilation.

#### **DOUBLE FLOOR**

Double floor provides a single level floor throughout and 13 cm underfloor space, for integrated utilities, insulation and extra storage.

#### Sonic Supreme

Sonic Supreme is available in contemporary Cashmere design, a lighter colour finish, which with the LED back lighting accentuates the more modern contemporary feeling.