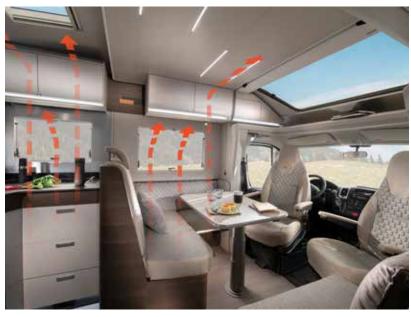

#### **5\_INSULATION.**

The latest thermal insulation materials, sophisticated heat and air flow management to Adria's 'Thermo-build' standards.

#### 6 AIRFLOW.

Adria's sophisticated Air Flow System means every vehicle has integrated air-flow and ventilation.

### **Climate control**

Our motorhomes are built to Adria 'thermo-build' standards, making them suitable for use all year round. Featuring advanced insulation materials, precisely engineered heating design and Adria Air Flow System for ventilation and optimum circulation of air, cooling and heating. All vehicles are tested in our own climate chamber, from -40 to +60 degrees and in humidity from 45% to 80% between +30 and +60 degrees.