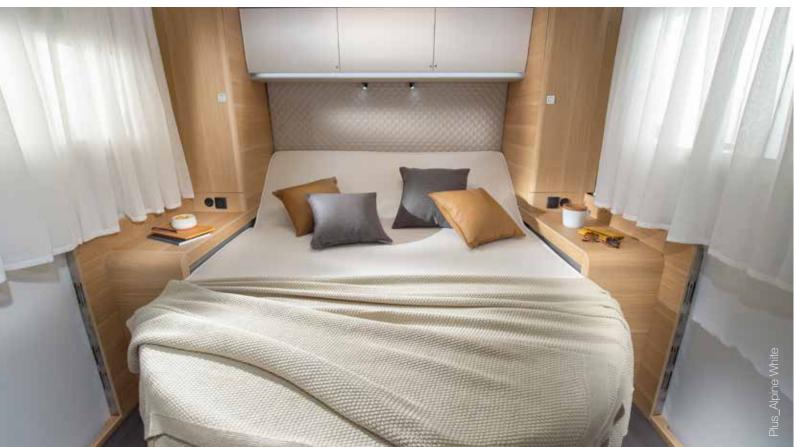

# E bedrooms

A choice of sleeping solutions, with easy to access beds with optimised dimensions, lighting design and really comfortable mattresses. Light-weight construction, electrically operated front liftable beds (model dependent).

We offer a range of premium quality mattresses giving great comfort and support. Featuring high resistance foam construction, easy-care fabric and natural protection against bacteria, odours and static.

#### FRONT LIFTABLE BED

Front liftable bed is perfectly integrated allowing easy access, great lighting and ventilation. Larger bed 1600 x 2000 mm, light weight construction, with generous standing height when bed is not in use.

#### FRONT LIFT BED

Front liftable bed is perfectly integrated with easy access, great lighting and ventilation. Larger bed 1300 x 2000 mm, light weight construction, with generous standing height when bed is not in use.