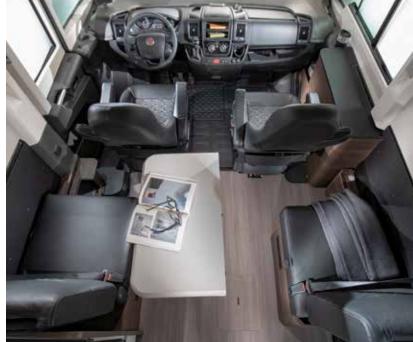

# Exterior features

- 1 STYLISH, aerodynamic exterior with large panoramic window.
- 2 **EXCLUSIVE FRONT** mask and exterior graphics.
- **3 REAR WALL** with airflow diffuser, bumper and LED multifunctional lights.
- 4 COMPREX BODY construction in 'silver' on Fiat low-frame chassis.
- 5 GARAGE with two doors, power sockets and LED lights.
- 6 WIDE HABITATION DOOR (650mm) with integrated storage container.
- 7 LARGE PANORAMIC window and sidewall Seitz S4 windows.
- 8 **CENTRAL SERVICE AREA** for easy utility connections.

# Interior features

I. Large panoramic window with shading, open for ventilation.

II. Lightweight construction front pull-down bed. III. Living spaces, on single level floor throughout. IV. Spacious kitchen, with large fridge, lots of storage storage and an oven and

grill.

V. Bathroom design for more space and comfort, with hidden heating.

VI. Large bedroom in a choice of bed formats, with high quality mattresses.

**VII.** Multimedia wall, with TV holder, USB port and phone charging surface.