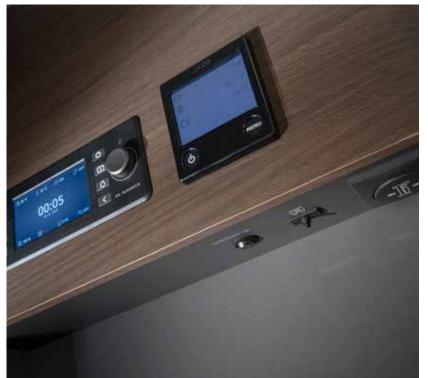

### For an easier life

Our smart control mobile application controls key functions, monitors utilities, gives access to user manuals, navigation data and Mobile Office functions, from the convenience of your smart phone or tablet.

Mach Basic is standard on selected models, with the option to install or upgrade to Mach Plus at order stage or retrospectively.

#### **ADRIA MACH**

MACH Basic smart control application as standard with the option to upgrade to MACH Plus.

STORAGE

Large garage (model dependent), two doors, 220v / 12v connectors and LED lights. Habitation door with quiet, smooth operation and multifunctional storage container. Concave overhead cupboards with illuminated profile and easy to open mechanism. Large wardrobe design and kitchen with large capacity drawers and shelving storage rail.