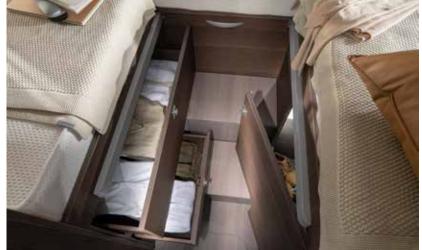

#### **DOUBLE FLOOR**

Double floor provides a single level floor throughout and 13 cm underfloor space, for integrated utilities, insulation and extra storage.

#### DOUBLE FLOOR

Double floor provides a single level floor throughout and underfloor space for integrated utilities, insulation and extra storage.