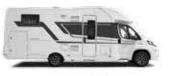

# Exterior features

- 1 STYLISH, aerodynamic exterior with large panoramic window.
- 2 **EXCLUSIVE FRONT** mask and exterior graphics.
- **3 REAR WALL** with airflow diffuser, bumper and LED multifunctional lights.
- 4 COMPREX BODY construction in 'silver' on Fiat low-frame chassis.
- 5 GARAGE with two doors, power sockets and LED lights.
- 6 WIDE HABITATION DOOR (650mm) with integrated storage container.
- 7 LARGE PANORAMIC window and sidewall Seitz S4 windows.
- 8 **CENTRAL SERVICE AREA** for easy utility connections.