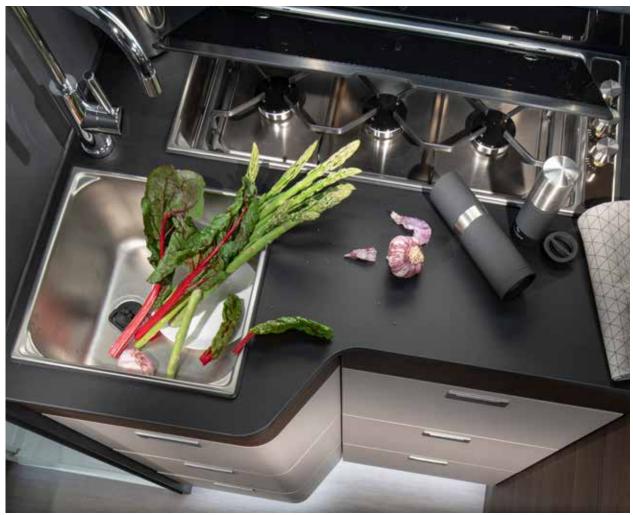

#### **KITCHEN**

S-Line kitchen, with LED window lining, offers more worktop space, more storage and the best appliances.

- Three burner cooker, large worktop space and sink.
- Slim solid laminate FENIX NTM<sup>®</sup> worktop.
- Large storage drawers with soft-closing.
- 142 I slim absorption fridge.
- Oven.

#### **KITCHEN**

Functional kitchen offers more worktop space, more storage and the best appliances.

- Three burner hob and oven and grill.
- Slim solid laminate FENIX NTM<sup>®</sup> worktop.
- Large storage, soft-closing drawers.
- Large, slim absorption fridge.

#### **KITCHEN**

Functional kitchen, offers more worktop space, more storage and the best appliances.

- Three burner hob, oven and grill.
- Slim solid laminate FENIX NTM® worktop.
- Large storage, soft-closing drawers.
- Large fridge.