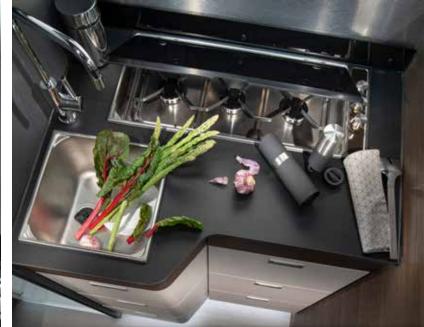

# 🗇 kitchens

Inspiring kitchen designs designed around you offering style, great space and functionality and fully equipped with an oven and grill (model dependent).

#### **KITCHEN**

S-Line kitchen, with LED window lining, offers more worktop space, more storage and the best appliances.

- Three burner cooker, large worktop space and sink.
- Slim solid laminate FENIX NTM<sup>®</sup> worktop.
- Large storage drawers with soft-closing.
- 142 I slim absorption fridge.
- Oven.

#### **KITCHEN**

Functional kitchen, offers more worktop space, more storage and the best appliances.

- Three burner hob, oven and grill.
- Slim solid laminate FENIX NTM® worktop.
- Large storage, soft-closing drawers.
- Large fridge.

#### **KITCHEN**

Functional kitchen offers more worktop space, more storage and the best appliances.

- Three burner hob and oven and grill.
- Slim solid laminate FENIX NTM<sup>®</sup> worktop.
- Large storage, soft-closing drawers.
- Large, slim absorption fridge.