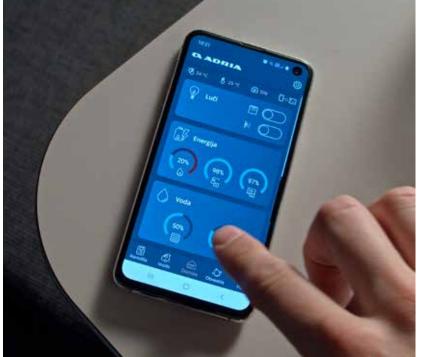

### For an easier life

Our smart control mobile application controls key functions, monitors utilities, gives access to user manuals, navigation data and Mobile Office functions, from the convenience of your smart phone or tablet.

### MACH

uses Bluetooth<sup>®</sup> for local control of key functions (control panel, heating, air-conditioning\*\* refrigerator, lighting, water pump, water tank levels and battery status). Also enables monitoring of external and internal temperature and provides basic vehicle information and levelling data.

#### **MACH PLUS**

uses Bluetooth® Wi-Fi and LTE for local and remote\* of key functions (control panel, heating, airconditioning\*\* refrigerator, lighting, water pump, water tank levels and battery status) with statistics and prediction feature. MACH plus also monitors air pressure, outside humidity and gives access to interactive User Manuals, vehicle information and levelling data as well as Mobile Office Wi-Fi hotspot\* functionality (access to web, IP radio and TV).

**CREATE** your Adria ID. **CONNECT** to your vehicle.

 $\triangleright$ 

**ENJOY** a tailored experience.

Discover more at www.adria-mobil.com/MACH

\*SIM card required