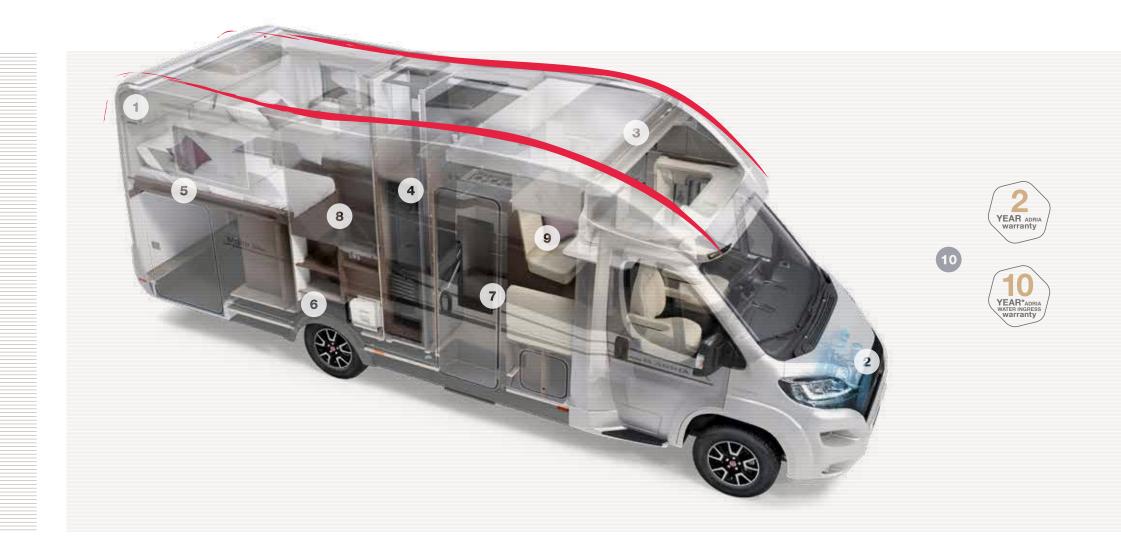

#### **1\_INSPIRED DESIGN.**

Exclusive exterior styling with dynamic front profiles, stylish rear walls and signature features such as the Adria exclusive design features on many models.

#### 2\_BASE VEHICLES.

Perfect integration with the Fiat Ducato base vehicle, the latest Euro6 engine and a range of driver and safety aids.

#### **3\_BODY CONSTRUCTION.**

Adria's unique 'Comprex' body construction combines the torsional strength of wood, the durability of polyester and the moisture-stopping properties of polyurethane.

#### **4\_CLIMATE CONTROL.**

Designed for living, all year round, with optimised heating efficiency by Truma or Alde (model dependent). Precisely engineered and tested to extremes in our climate chamber.

#### **5\_INSULATION.**

The latest thermal insulation materials, sophisticated heat and air flow management to Adria's 'Thermo-build' standards.

#### 6 AIRFLOW.

Adria's sophisticated Air Flow System means every vehicle has integrated air-flow and ventilation.

#### 7\_WINDOWS & DOORS.

Large, advanced design panoramic windows with built-in features. All windows and doors integrated to ensure optimum natural lighting, ventilation, privacy and security.

#### **8\_FURNITURE & STORAGE.**

Craftsman-built cabinetry integrated with heating and air flow for optimum thermal efficiency. Large garage design, with light and power and great storage solutions inside.

#### 9\_COMFORT.

Contemporary living spaces with optimised space and functionality for comfortable living and a home-style feeling.

#### **10\_CUSTOMER SERVICE.**

Class-leading 2 Year General Warranty and 10 Year Water Ingress warranty as standard, a dealer network of over 500 dealers, and efficient after sales and parts service, with roadside assistance, where provided by the base vehicle manufacturer.