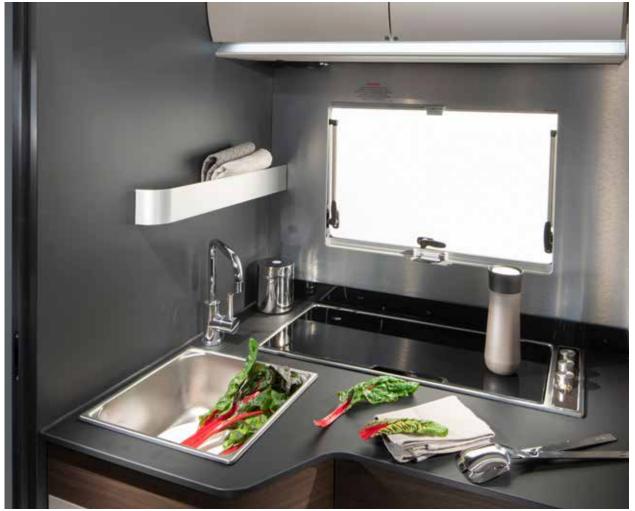

# 🗇 kitchens

Inspiring kitchen designs designed around you offering style, great space and functionality and fully equipped with an oven and grill (model dependent).

#### **KITCHEN**

S-Line kitchen, with LED window lining, offers more worktop space, more storage and the best appliances.

- Three burner cooker, large worktop space and sink.
- Slim solid laminate FENIX NTM<sup>®</sup> worktop.
- Large storage drawers with soft-closing.
- 142 I slim absorption fridge.
- Oven.

#### **KITCHEN**

Functional kitchen, offers more worktop space, more storage and the best appliances.

- Three burner hob, oven and grill.
- Slim solid laminate FENIX NTM® worktop.
- Large storage, soft-closing drawers.
- Large fridge.

#### **KITCHEN**

Functional kitchen offers more worktop space, more storage and the best appliances.

- Three burner hob and oven and grill.
- Slim solid laminate FENIX NTM<sup>®</sup> worktop.
- Large storage, soft-closing drawers.
- Large, slim absorption fridge.