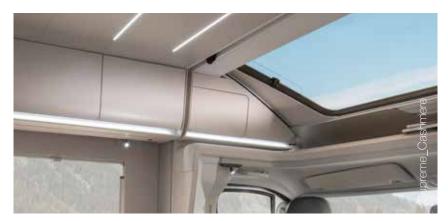

#### Sonic Supreme

Sonic Supreme is available in contemporary Cashmere design, a lighter colour finish, which with the LED back lighting accentuates the more modern contemporary feeling.