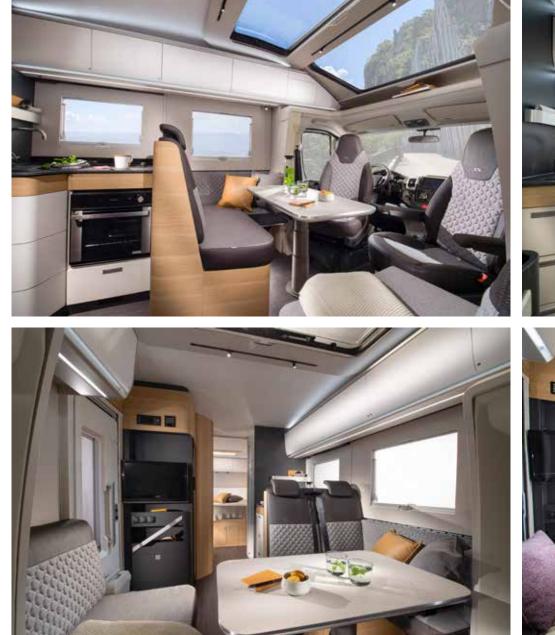

# Interior features

I. Large panoramic window with shading, open for ventilation.

II. Lightweight construction front pull-down bed. III. Living spaces, on single level floor throughout. IV. Spacious kitchen, with large fridge, lots of storage storage and an oven and

grill.

V. Bathroom design for more space and comfort, with hidden heating.

VI. Large bedroom in a choice of bed formats, with high quality mattresses.

**VII.** Multimedia wall, with TV holder, USB port and phone charging surface.

## Interior features

I. Large panoramic window with shading, open for ventilation.

II. Lightweight construction<br/>front liftable bed.III. Contemporary living<br/>spaces, on single level.

borary living IV. Spacious kitchen, with large fridge, storage and oven and grill.

kitchen, with torage and **V.** Bathroom design for more space and comfort.

r VI. Large bedroom in a choice of single or double beds, all with high quality mattresses.

**VII.** Multimedia wall, TV holder, USB port and phone charging surface.