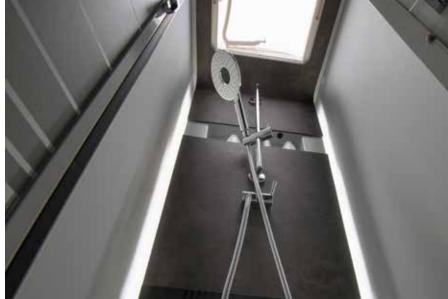

#### BATHROOM

Luxurious bathroom design for more space and comfort.

- Large spacious bathroom, with practical wash stand.
- Mirror with spotlights and storage for personal items.
- Shower with elegant shower wall, heating and ventilation.
- Direct access to the wardrobe.

#### BATHROOM

Bathroom design for more space and comfort.

- Large spacious bathroom.Mirror with spotlights.
- Storage for personal items.
- Shower with elegant shower wall and ventilation.

#### BATHROOM

Bathroom design for more space and comfort.

- Large spacious bathroom.
- Mirror with spotlights.
- Storage for personal items.
- Shower with heating and ventilation.