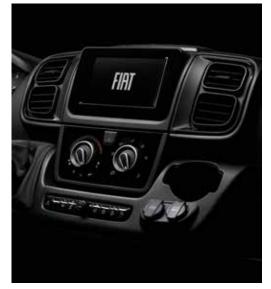

#### **BASE VEHICLES**

The new Fiat Ducato, the base vehicle offering the latest in design, performance, comfort and safety. Powerful and efficient Multijet 3 (Euro6.d Final) engines, a choice of manual or automatic gearbox, the latest exterior and interior styling, including new cabin, dashboard, infotainment systems, driver and safety aids.

### **Fiat Ducato**

Choose the new Fiat Ducato, the base vehicle offering the latest in design, performance, comfort and safety.

Powerful and efficient 2.2I Multijet 3 (Euro6.d Final) engines, at 140 HP, 160 HP and 180 HP.

A choice of manual or automatic gearbox, the latest exterior and interior styling, including new cabin, dashboard, infotainment systems, driver and safety aids.

#### **INTERIOR FEATURES**

New interior styling with new dashboard, gearknob and steering wheel, digital instrument cluster, new multimedia and driver assistance systems.

|                             | Fiat              |
|-----------------------------|-------------------|
| DESIGN                      |                   |
| Restyled exterior           | yes               |
| Restyled interior           | yes               |
| Cluster type                | digital and gauge |
| ENIGINES                    |                   |
| standard                    | 140 Multijet3     |
| 2nd level                   | 160 Multijet3     |
| 3rd level                   | 180 MultiJet3     |
| WHEELS                      |                   |
| Light chassis               | 15" (s)           |
| Heavy chassis / 9AT gearbox | 16" (s)           |
| GEARBOX                     |                   |
| Manual                      | 6-speed           |
| Automatic                   | 9-speed           |