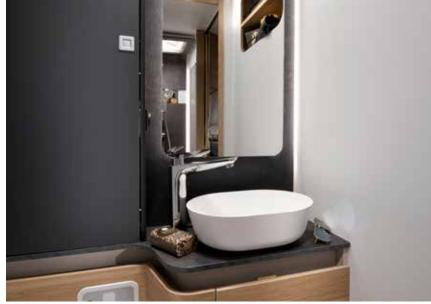

#### BATHROOM

Luxurious bathroom design for more space and comfort.

- Large spacious bathroom, with practical wash stand.
- Mirror with spotlights and storage for personal items.
- Shower with elegant shower wall, heating and ventilation.
- Direct access to the wardrobe.

#### BATHROOM

Bathroom design for more space and comfort.

- Large spacious bathroom.Mirror with spotlights.
- Storage for personal items.
- Shower with elegant shower wall and ventilation.

#### BATHROOM

Bathroom design for more space and comfort.

- Large spacious bathroom.
- Mirror with spotlights.
- Storage for personal items.
- Shower with heating and ventilation.