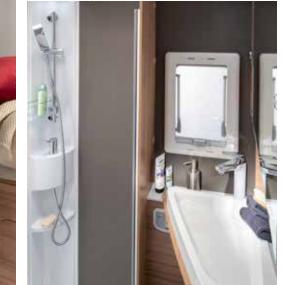

#### BATHROOM

Luxurious bathroom design for more space and comfort.

- Large spacious bathroom, with practical wash stand.
- Mirror with spotlights and storage for personal items.
- Shower with elegant shower wall, heating and ventilation.
- Direct access to the wardrobe.

#### BATHROOM

Bathroom design for more space and comfort.

- Large spacious bathroom.Mirror with spotlights.
- Storage for personal items.
- Shower with elegant shower wall and ventilation.

#### BATHROOM

Bathroom design for more space and comfort.

- Large spacious bathroom.
- Mirror with spotlights.
- Storage for personal items.
- Shower with heating and ventilation.