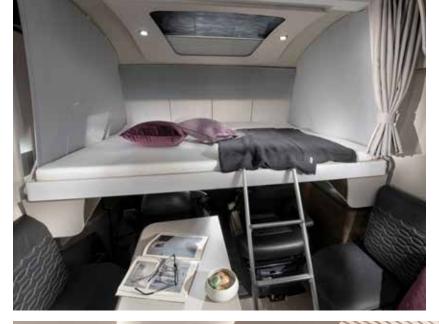

#### FRONT LIFTABLE BED

Front liftable bed is perfectly integrated allowing easy access, great lighting and ventilation. Larger bed 1600 x 2000 mm, light weight construction, with generous standing height when bed is not in use.

#### FRONT LIFT BED

Front liftable bed is perfectly integrated with easy access, great lighting and ventilation. Larger bed 1300 x 2000 mm, light weight construction, with generous standing height when bed is not in use.