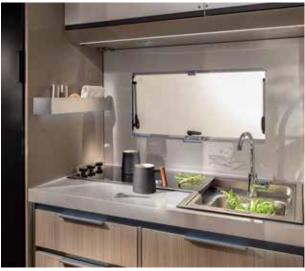

## Interior features

I. Sandy White interior design.

**II.** Exclusive SunRoof panoramic window.

III. Dinette on double floor.

**IV.** Smart kitchen with large fridge and all functionalities. Oven and grill in selected models.

**KEY** features

 Adria 'Comprex' body construction, with 'silver' body.

• Exclusive panoramic window.

• Sandy White furniture style, with choice of soft furnishings.

- Smart kitchen with 3 burner hob, sink, slim tower fridge and oven and grill (on selected models).
- Dinette on double floor.
- Easy access garage with power & storage solutions.
- Truma heating.