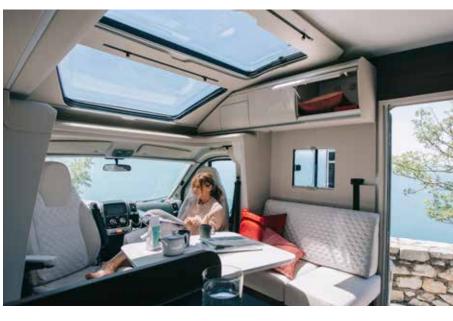

#### MEET THE NEW GENERATION

Supreme, Plus and Axess models. Once you've experienced the new generation Coral, you'll follow the sky! With Adria's exclusive design SunRoof and contemporary living spaces at the heart of the design, the Coral sets the benchmarks for style, technology, comfort and practicality.

#### EXCLUSIVE DESIGN SUNROOF

Adria exclusive design SunRoof and large panoramic window, f or 'atrium-style' living, brings natural light and adds the feeling of space, with shading and ventilation.

CORAL

# Interior features

Comfortable home environment with great living spaces and practical features, complimented by a new selection of soft furnishings.

Loft interior feeling with open-plan living space. Exclusive large panoramic window. Controllable lighting system. Sound system with hidden speakers.

#### LIVING ROOM

Open plan living room and new multi-media wall for entertainment.

Panoramic window with shading and ventilation.
Home-style lounge with comfortable seating.
Controllable lighting with LED and spot lights.
Cosy sofa-style seating.