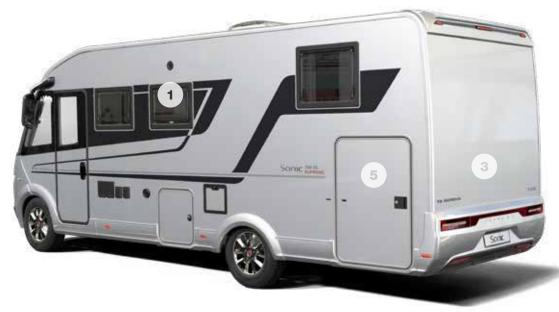

# Exterior features

- 1 STYLISH, aerodynamic exterior with large panoramic window.
- 2 **EXCLUSIVE FRONT** mask and exterior graphics.
- **3 REAR WALL** with airflow diffuser, bumper and LED multifunctional lights.
- 4 COMPREX BODY construction in 'silver' on Fiat low-frame chassis.
- 5 GARAGE with two doors, power sockets and LED lights.
- 6 WIDE HABITATION DOOR (650mm) with integrated storage container.
- 7 LARGE PANORAMIC window and sidewall Seitz S4 windows.
- 8 **CENTRAL SERVICE AREA** for easy utility connections.