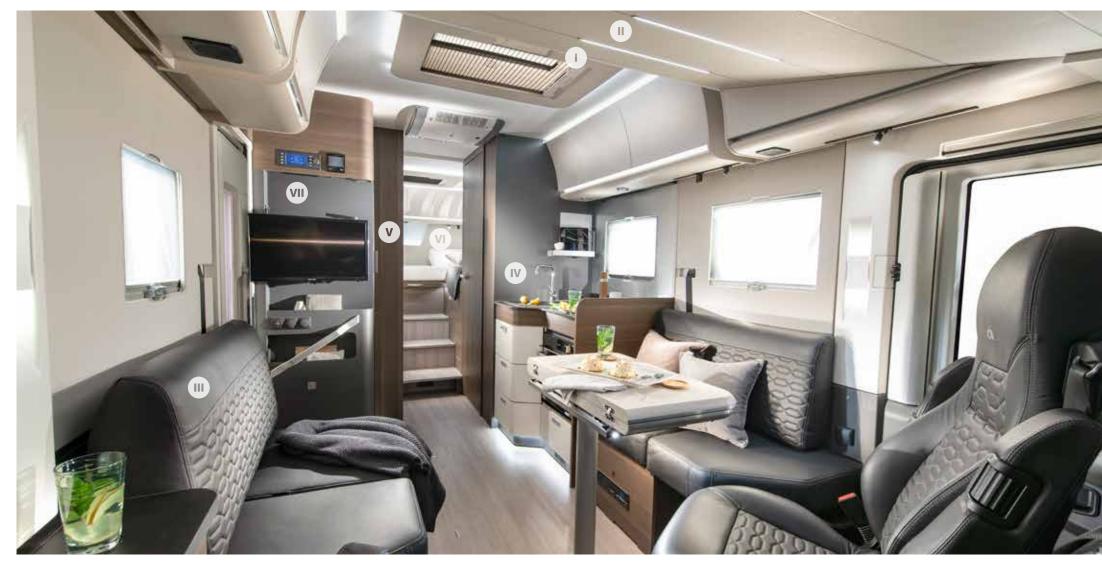

# Interior features

I. Large panoramic window with shading, open for ventilation.

II. Lightweight construction front pull-down bed. III. Living spaces, on single level floor throughout. IV. Spacious kitchen, with large fridge, lots of storage storage and an oven and

grill.

V. Bathroom design for more space and comfort, with hidden heating.

VI. Large bedroom in a choice of bed formats, with high quality mattresses.

**VII.** Multimedia wall, with TV holder, USB port and phone charging surface.