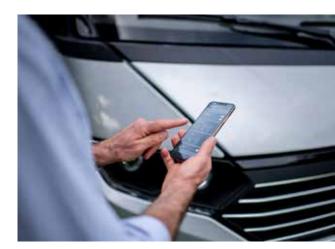

### For an easier life

Our smart control mobile application controls key functions, monitors utilities, gives access to user manuals, navigation data and Mobile Office functions, from the convenience of your smart phone or tablet.

Mach Basic is standard on selected models, with the option to install or upgrade to Mach Plus at order stage or retrospectively.

### MACH

uses Bluetooth<sup>®</sup> for local control of key functions (control panel, heating, air-conditioning\*\* refrigerator, lighting, water pump, water tank levels and battery status). Also enables monitoring of external and internal temperature and provides basic vehicle information and levelling data.

#### **MACH PLUS**

uses Bluetooth® Wi-Fi and LTE for local and remote\* of key functions (control panel, heating, airconditioning\*\* refrigerator, lighting, water pump, water tank levels and battery status) with statistics and prediction feature. MACH plus also monitors air pressure, outside humidity and gives access to interactive User Manuals, vehicle information and levelling data as well as Mobile Office Wi-Fi hotspot\* functionality (access to web, IP radio and TV).

**CREATE** your Adria ID. **CONNECT** to your vehicle.

 $\triangleright$ 

**ENJOY** a tailored experience.

Discover more at www.adria-mobil.com/MACH

\*SIM card required