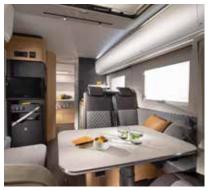

#### **KITCHEN**

S-Line kitchen, with LED window lining, offers more worktop space, more storage and the best appliances.

- Three burner cooker, large worktop space and sink.
- Slim solid laminate FENIX NTM<sup>®</sup> worktop.
- Large storage drawers with soft-closing.
- 142 I slim absorption fridge.
- Oven.

#### **KITCHEN**

Functional kitchen, offers more worktop space, more storage and the best appliances.

- Three burner hob, oven and grill.
- Slim solid laminate FENIX NTM® worktop.
- Large storage, soft-closing drawers.
- Large fridge.

#### **KITCHEN**

Functional kitchen offers more worktop space, more storage and the best appliances.

- Three burner hob and oven and grill.
- Slim solid laminate FENIX NTM<sup>®</sup> worktop.
- Large storage, soft-closing drawers.
- Large, slim absorption fridge.