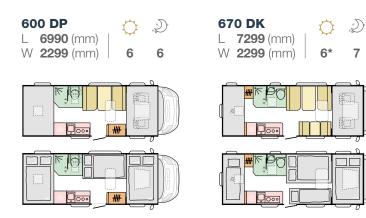

For all your extra-large adventures.

600 DP 670 DK

CORALXL AXESS

#### **CORAL XL AXESS** White exterior body with contemporary interior design and good specification. Tempo Brown furniture style, with a choice of soft furnishings.

LENGTH 6990 - 7299 mm WIDTH 2299 mm HEIGHT 3070 mm WEIGHT 3500 kg FIAT 6D ENGINE 2,2 140 / 160 / 180 HP