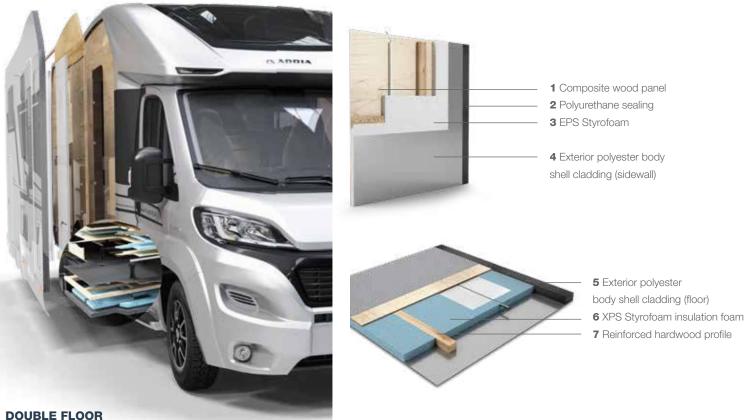

#### **3\_BODY CONSTRUCTION.**

Adria's unique 'Comprex' body construction combines the torsional strength of wood, the durability of polyester and the moisture-stopping properties of polyurethane.

#### **4\_CLIMATE CONTROL.**

Designed for living, all year round, with optimised heating efficiency by Truma or Alde (model dependent). Precisely engineered and tested to extremes in our climate chamber.

#### **5\_INSULATION.**

The latest thermal insulation materials, sophisticated heat and air flow management to Adria's 'Thermo-build' standards.

#### 6 AIRFLOW.

Adria's sophisticated Air Flow System means every vehicle has integrated air-flow and ventilation.

### **Body construction**

Adria motorhomes have a reputation for being robust, which reflects our approach to design, construction and quality management.

Adria's unique 'Comprex' construction combines the torsional strength of wood, the durability of polyurethane and the moisturestopping properties of polyester.

### **Climate control**

Our motorhomes are built to Adria 'thermo-build' standards, making them suitable for use all year round. Featuring advanced insulation materials, precisely engineered heating design and Adria Air Flow System for ventilation and optimum circulation of air, cooling and heating. All vehicles are tested in our own climate chamber, from -40 to +60 degrees and in humidity from 45% to 80% between +30 and +60 degrees.

#### **DOUBLE FLOOR**

Double floor provides a single level floor throughout and 13 cm underfloor space, for integrated utilities, insulation and extra storage.

#### PANORAMIC WINDOW

Large panoramic window for a light and spacious loft feeling, with integrated blinds and open for extra ventilation.

Fiat Ducato low frame chassis enables double floor and provides more strength.

#### DOUBLE FLOOR

Double floor provides a single level floor throughout and underfloor space for integrated utilities, insulation and extra storage.