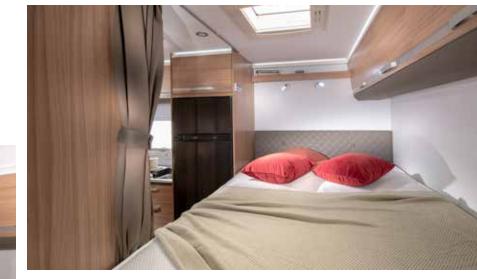

#### FRONT LIFTABLE BED

Front liftable bed is perfectly integrated allowing easy access, great lighting and ventilation. Larger bed 1600 x 2000 mm, light weight construction, with generous standing height when bed is not in use.

#### BEDROOM

Large, luxurious rear bedroom design, with a selection of bed options for a great night's sleep.

- Quality sprung beds and mattresses.
- Elegant storage solutions.
- Controllable lighting for ambiance.
- USB ports.

#### BEDROOM

Rear bedroom designs, with a choice of bed layouts, for a great night's sleep. Large rear bedroom in a choice of bed formats.

- Quality mattresses for great comfort.
- Underbed and overhead storage.
- Bedside cupboards.
- Spotlights.
- USB ports.

#### FRONT LIFT BED

Front liftable bed is perfectly integrated with easy access, great lighting and ventilation. Larger bed 1300 x 2000 mm, light weight construction, with generous standing height when bed is not in use.