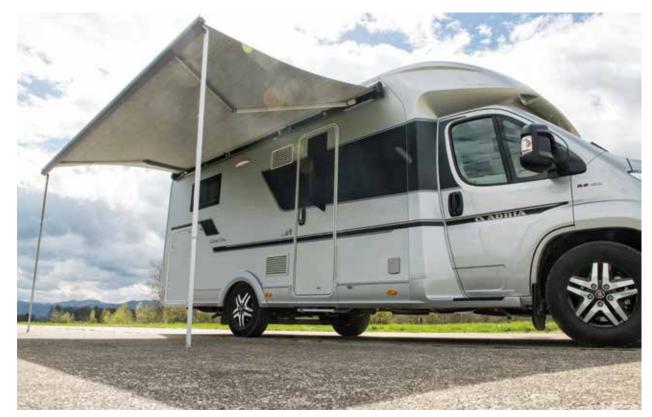

### **Fiat Ducato**

Choose the new Fiat Ducato, the base vehicle offering the latest in design, performance, comfort and safety.

Powerful and efficient 2.2I Multijet 3 (Euro6.d Final) engines, at 140 HP, 160 HP and 180 HP.

A choice of manual or automatic gearbox, the latest exterior and interior styling, including new cabin, dashboard, infotainment systems, driver and safety aids.

#### **EXTERIOR FEATURES**

New exterior styling with new front grill, and many features available including black trim skid-plate and fog-lights with cornering function.

16" Light chassis alloy wheels

16" Heavy chassis alloy wheels / 9 Automatic Transmission