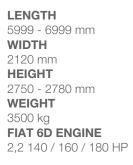

#### MATRIX LAYOUTS

**KEY** data

**KEY** features

LENGTH 7485 mm

> **WIDTH** 2299 mm

HEIGHT

2905 mm

**WEIGHT** 3650 kg

FIAT 6D ENGINE

2,2 140 / 160 / 180 HP

- Adria 'Comprex' construction with 'silver' body and large panoramic window.
- Lightweight front liftable bed, with smooth operation and easy access.
- Choice of soft furnishings.
- Contemporary living spaces, kitchen, lounge, bathroom and bedroom.
- Multimedia wall, with TV holder, USB port and phone charging surface.