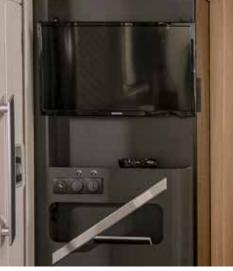

# >> multimedia

Large volume optimised storage throughout, including large accessible garages with power and lights.

Inspired entertainment solutions, including USB ports, sound systems and Bluetooth® amplifiers.

#### **8\_FURNITURE & STORAGE.**

Craftsman-built cabinetry integrated with heating and air flow for optimum thermal efficiency. Large garage design, with light and power and great storage solutions inside.

#### **ADRIA MACH**

MACH Basic smart control application as standard with the option to upgrade to MACH Plus.

STORAGE

Large garage (model dependent), two doors, 220v / 12v connectors and LED lights. Habitation door with quiet, smooth operation and multifunctional storage container. Concave overhead cupboards with illuminated profile and easy to open mechanism. Large wardrobe design and kitchen with large capacity drawers and shelving storage rail.

#### **ADRIA MACH**

MACH Basic smart control mobile application on Plus and Supreme models. MACH Plus available as an option.

MATRIX

STORAGE

Convex overhead cupboards with illuminated profile and easy to open mechanism. Large wardrobe design and kitchen with large capacity drawers and storage rail. Large garage (model dependent), two doors, 220v / 12v connectors and LED lights. Habitation door with quiet, smooth operation and multifunctional storage container.

STORAGE

Convex overhead cupboards with illuminated profile and easy to open mechanism. Large wardrobe design and kitchen with large capacity drawers and storage rail. Large garage (model dependent), two doors, 220v / 12v connectors and LED lights. Habitation door with quiet, smooth operation and integrated wastebin.