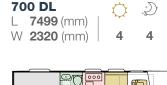

#### **PULL-OUT & FOLDING SEATS**

Available on DL and DC layouts.

| 700 SL             | $\overline{\mathbf{n}}$ | D |
|--------------------|-------------------------|---|
| L 7499 (mm)        | $\sim$                  | × |
| W <b>2320</b> (mm) | 4                       | 4 |

700 DL

D

4

 $\sim$ 

4