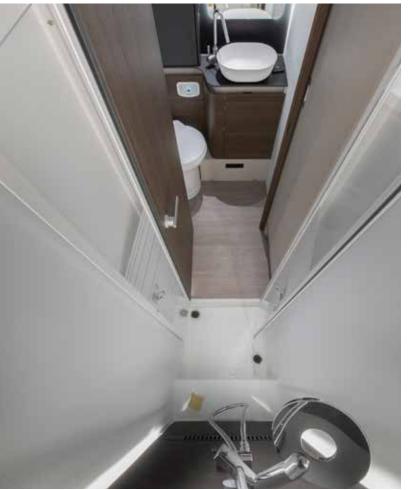

#### BATHROOM

Luxurious bathroom design for more space and comfort.

- Large spacious bathroom, with practical wash stand.
- Mirror with spotlights and storage for personal items.
- Shower with elegant shower wall, heating and ventilation.
- Direct access to the wardrobe.

#### BATHROOM

Bathroom design for more space and comfort.

- Large spacious bathroom.Mirror with spotlights.
- Storage for personal items.
- Shower with elegant shower wall and ventilation.

#### BATHROOM

Bathroom design for more space and comfort.

- Large spacious bathroom.
- Mirror with spotlights.
- Storage for personal items.
- Shower with heating and ventilation.