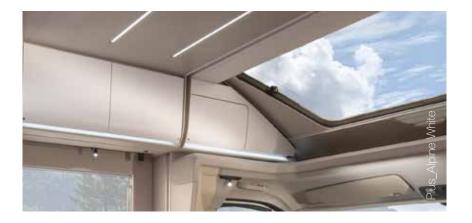

| Solid laminate | Solid laminate             | Fenix NMT    |
| Drawers under L beds                                  |                | $\checkmark$               | $\checkmark$ |
| Headboard/wall lining in quilted design               |                | $\checkmark$               | $\checkmark$ |
| Headboard/wall lining                                 | $\checkmark$   |                            |              |
| Solid wood door separation living/sleeping            |                | $\checkmark$               | $\checkmark$ |
| Harmony curtain living/sleeping                       | $\checkmark$   |                            |              |
| Adria MACH Smart mobile app. (MACH Plus option)       |                | $\checkmark$               | $\checkmark$ |

MATRIX AXESS





















MATRIX PLUS

MATRIX SUPREME

#### MATRIX LAYOUTS



#### MATRIX LAYOUTS

**KEY** data

**KEY** features

LENGTH 7485 mm

> **WIDTH** 2299 mm

HEIGHT

2905 mm

**WEIGHT** 3650 kg

FIAT 6D ENGINE

2,2 140 / 160 / 180 HP

- Adria 'Comprex' construction with 'silver' body and large panoramic window.
- Lightweight front liftable bed, with smooth operation and easy access.
- Choice of soft furnishings.
- Contemporary living spaces, kitchen, lounge, bathroom and bedroom.
- Multimedia wall, with TV holder, USB port and phone charging surface.

- Exclusive full rear LED lights.
- Large garage with two doors, power sockets and LED lights.
- Adria Alde heating.
- Adria MACH Basic as standard (Optional MACH Plus available)



MATRIX

supreme

LENGTH 6985 - 7485 mm WIDTH 2299 mm HEIGHT 2905