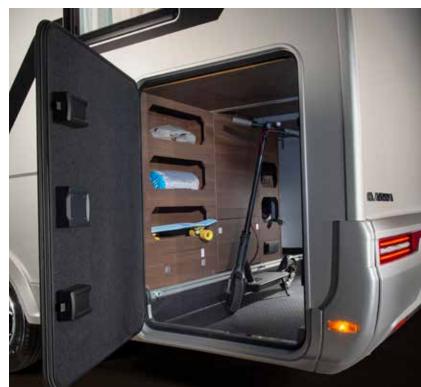

# >> multimedia

Large volume optimised storage throughout, including large accessible garages with power and lights.

Inspired entertainment solutions, including USB ports, sound systems and Bluetooth® amplifiers.

#### **8\_FURNITURE & STORAGE.**

Craftsman-built cabinetry integrated with heating and air flow for optimum thermal efficiency. Large garage design, with light and power and great storage solutions inside.

#### **ADRIA MACH**

MACH Basic smart control application as standard with the option to upgrade to MACH Plus.

STORAGE

Large garage (model dependent), two doors, 220v / 12v connectors and LED lights. Habitation door with quiet, smooth operation and multifunctional storage container. Concave overhead cupboards with illuminated profile and easy to open mechanism. Large wardrobe design and kitchen with large capacity drawers and shelving storage rail.

#### **ADRIA MACH**

MACH Basic smart control mobile application on Plus and Supreme models. MACH Plus available as an option.

MATRIX

STORAGE

Convex overhead cupboards with illuminated profile and easy to open mechanism. Large wardrobe design and kitchen with large capacity drawers and storage rail. Large garage (model dependent), two doors, 220v / 12v connectors and LED lights. Habitation door with quiet, smooth operation and multifunctional storage container.

STORAGE

Convex overhead cupboards with illuminated profile and easy to open mechanism. Large wardrobe design and kitchen with large capacity drawers and storage rail. Large garage (model dependent), two doors, 220v / 12v connectors and LED lights. Habitation door with quiet, smooth operation and integrated wastebin.