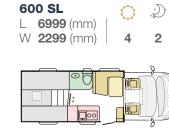

It's time to follow the sky!

670 DC 670 DL 670 SL 670 SLT Adria MACH smart control mobile app. 670 DC 670 DL CORAL SUPREME 670 SL 670 SLT 600 SL CORAL PLUS CORAL AXESS

Discover 360 walkthroughs, layouts, specification technical data and our product configurator at www.adria.co.uk

#### **KEY** data

**KEY** features

shading.

bedroom.

LENGTH 7485 mm

> **WIDTH** 2299 mm

> HEIGHT 2905 mm

WEIGHT

3650 kg FIAT 6D ENGINE

2,2 140 / 160 / 180 HP