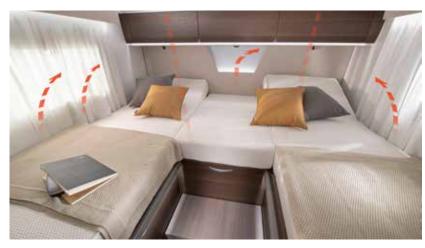

# E bedrooms

A choice of sleeping solutions, with easy to access beds with optimised dimensions, lighting design and really comfortable mattresses. Light-weight construction, electrically operated front liftable beds (model dependent).

#### FRONT LIFTABLE BED

Front liftable bed is perfectly integrated allowing easy access, great lighting and ventilation. Larger bed 1600 x 2000 mm, light weight construction, with generous standing height when bed is not in use.

#### BEDROOM

Large, luxurious rear bedroom design, with a selection of bed options for a great night's sleep.

- Quality sprung beds and mattresses.
- Elegant storage solutions.
- Controllable lighting for ambiance.
- USB ports.

#### FRONT LIFT BED

Front liftable bed is perfectly integrated with easy access, great lighting and ventilation. Larger bed 1300 x 2000 mm, light weight construction, with generous standing height when bed is not in use.