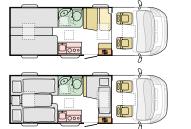

#### COMPACT SUPREME

Stylish 'silver' body. Contemporary interior and high specifications. Sandy White furniture style, with a choice of soft-furnishings.

**COMPACT** supreme

**COMPACT SP** 

L 5999 (mm)

W 2120 (mm)

**COMPACT SL**  $\bigcirc$ L 6790 (mm) W 2120 (mm) 4

D

3

D

3

 $\cap$ 

4

**KEY** data

**KEY** features

 Adria 'Comprex' body construction, with 'silver' body.

• Exclusive panoramic window.

• Sandy White furniture style, with choice of soft furnishings.

- Smart kitchen with 3 burner hob, sink, slim tower fridge and oven and grill (on selected models).
- Dinette on double floor.
- Easy access garage with power & storage solutions.
- Truma heating.