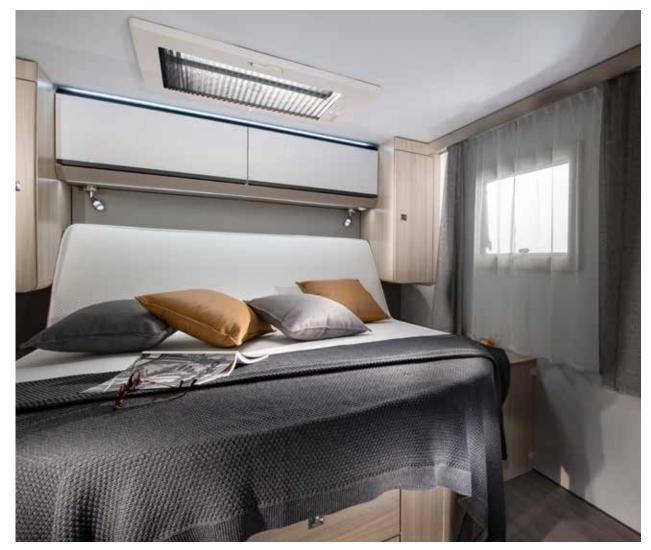

## Interior features

I. Sandy White interior design.

**II.** Exclusive SunRoof panoramic window.

III. Dinette on double floor.

**IV.** Smart kitchen with large fridge and all functionalities. Oven and grill in selected models.

**V.** Duplex bathroom with swivel-shower wall.

**VI.** Functional wall with TV holder, USB ports and power sockets.

**KEY** features

 Adria 'Comprex' body construction, with 'silver' body.

• Exclusive panoramic window.

• Sandy White furniture style, with choice of soft furnishings.

- Smart kitchen with 3 burner hob, sink, slim tower fridge and oven and grill (on selected models).
- Dinette on double floor.
- Easy access garage with power & storage solutions.
- Truma heating.