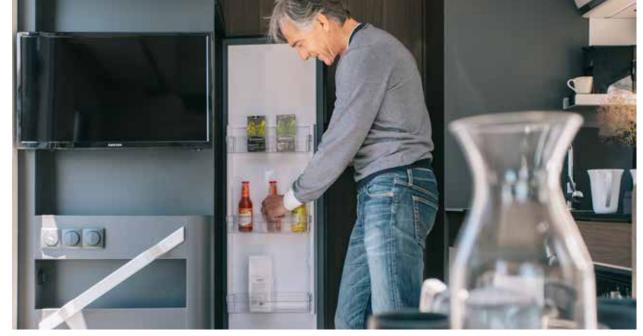

# 🗇 kitchens

Inspiring kitchen designs designed around you offering style, great space and functionality and fully equipped with an oven and grill (model dependent).

#### **KITCHEN**

S-Line kitchen, with LED window lining, offers more worktop space, more storage and the best appliances.

- Three burner cooker, large worktop space and sink.
- Slim solid laminate FENIX NTM<sup>®</sup> worktop.
- Large storage drawers with soft-closing.
- 142 I slim absorption fridge.
- Oven.

#### **KITCHEN**

Functional kitchen, offers more worktop space, more storage and the best appliances.

- Three burner hob, oven and grill.
- Slim solid laminate FENIX NTM® worktop.
- Large storage, soft-closing drawers.
- Large fridge.

#### **KITCHEN**

Functional kitchen offers more worktop space, more storage and the best appliances.

- Three burner hob and oven and grill.
- Slim solid laminate FENIX NTM<sup>®</sup> worktop.
- Large storage, soft-closing drawers.
- Large, slim absorption fridge.