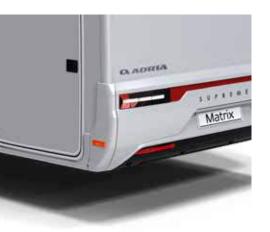

#### MATRIX LIVE YOUR BEST LIFE.

Live your best life with the new generation Matrix. A motorhome which takes style and versatility to a new level, making every day a new adventure.

Supreme, Plus and Axess models are all based on the Fiat Ducato.

## Exterior features

- 1 SLEEK EXTERIOR profile.
- 2 **REAR WALL** with airflow diffuser, bumper and Hella LED lights.
- 3 Elegant and stylish **EXTERIOR GRAPHICS.**
- 4 ADRIA 'COMPREX' body construction in 'silver' or white (model dependant).
- 5 GARAGE with two doors, power sockets and LED lights.
- 6 HABITATION door with integrated storage container.
- 7 LARGE PANORAMIC window.
- 8 **CENTRAL SERVICE AREA** for easy utility connections.

**SIGNATURE FEATURES** 

Exclusive Matrix signature features for a really versatile vehicle.

#### LED LIGHTS

Exclusive Hella LED multifunctional rear lights (Plus & Supreme), modular LEDs (Axess), for automotive style and functionality.

#### **EXTERIOR GRAPHICS**

Sylish and elegant exterior graphics.