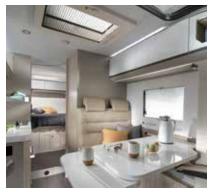

## Interior features

## Interior features

I. Large panoramic window with shading, open for ventilation.

II. Lightweight construction<br/>front liftable bed.III. Contemporary living<br/>spaces, on single level.

borary living IV. Spacious kitchen, with large fridge, storage and oven and grill.

kitchen, with torage and **V.** Bathroom design for more space and comfort.

r VI. Large bedroom in a choice of single or double beds, all with high quality mattresses.

**VII.** Multimedia wall, TV holder, USB port and phone charging surface.

**CONTEMPORARY LIVING SPACES** 

Everything is designed around the way you want to live.

#### LIVING ROOM

Open plan design living room with multimedia wall for entertainment.

Loft interior feeling with open-plan living space.

Panoramic window with shading and ventilation.

Large lounge with side sofa and adjustable table.