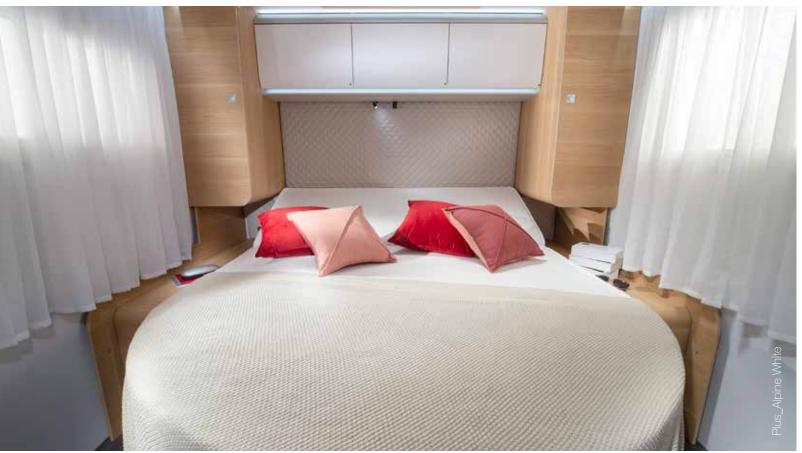

# E bedrooms

A choice of sleeping solutions, with easy to access beds with optimised dimensions, lighting design and really comfortable mattresses. Light-weight construction, electrically operated front liftable beds (model dependent).

We offer a range of premium quality mattresses giving great comfort and support. Featuring high resistance foam construction, easy-care fabric and natural protection against bacteria, odours and static.

#### FRONT LIFTABLE BED

Front liftable bed is perfectly integrated allowing easy access, great lighting and ventilation. Larger bed 1600 x 2000 mm, light weight construction, with generous standing height when bed is not in use.

#### BEDROOM

Large, luxurious rear bedroom design, with a selection of bed options for a great night's sleep.

- Quality sprung beds and mattresses.
- Elegant storage solutions.
- Controllable lighting for ambiance.
- USB ports.