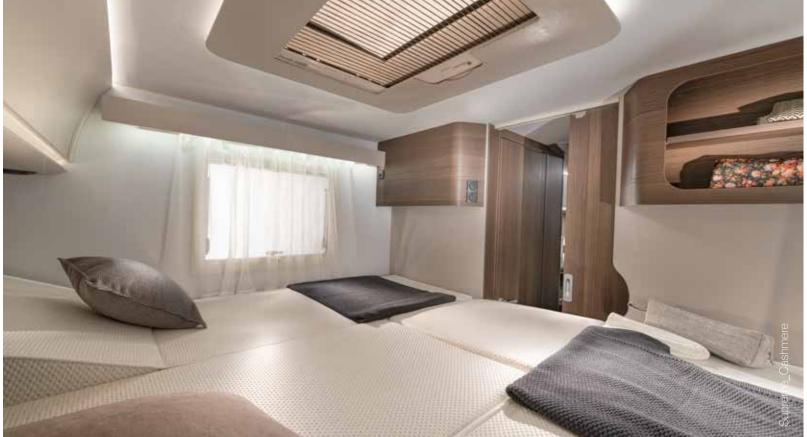

# E bedrooms

A choice of sleeping solutions, with easy to access beds with optimised dimensions, lighting design and really comfortable mattresses. Light-weight construction, electrically operated front liftable beds (model dependent).

#### BEDROOM

Large, luxurious rear bedroom design, with a selection of bed options for a great night's sleep.

- Quality sprung beds and mattresses.
- Elegant storage solutions.
- Controllable lighting for ambiance.
- USB ports.

#### BEDROOM

Rear bedroom designs, with a choice of bed layouts, for a great night's sleep. Large rear bedroom in a choice of bed formats.

- Quality mattresses for great comfort.
- Underbed and overhead storage.
- Bedside cupboards.
- Spotlights.
- USB ports.

#### BEDROOM

Rear bedroom designs, with single or double beds, for a great night's sleep. Large rear bedroom in a choice of bed options.

- Quality mattresses for great comfort.
- Underbed and overhead storage.
- Bedside cupboards.
- Spotlights.
- USB ports.