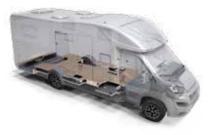

### **Body construction**

Adria motorhomes have a reputation for being robust, which reflects our approach to design, construction and quality management.

Adria's unique 'Comprex' construction combines the torsional strength of wood, the durability of polyurethane and the moisturestopping properties of polyester.

#### **TECHNOLOGY**

Advanced technologies are used in manufacturing, including Plasmatreat, a robotized process which cleans and applies adhesive for perfect aperture sealing.

Please check www.adria.co.uk for individual model specifications and technical details.

### **Climate control**

Our motorhomes are built to Adria 'thermo-build' standards, making them suitable for use all year round. Featuring advanced insulation materials, precisely engineered heating design and Adria Air Flow System for ventilation and optimum circulation of air, cooling and heating. All vehicles are tested in our own climate chamber, from -40 to +60 degrees and in humidity from 45% to 80% between +30 and +60 degrees.