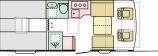

#### **PULL-OUT & FOLDING SEATS**

Available on DL and DC layouts.

| 700 SL             | $\overline{\mathbf{n}}$ | D |
|--------------------|-------------------------|---|
| L 7499 (mm)        | $\sim$                  | × |
| W <b>2320</b> (mm) | 4                       | 4 |

700 DL

D

4

 $\sim$ 

4

**EXTERIOR** finishes

SILVER METALLIC

L 7499 (mm)

700 DC