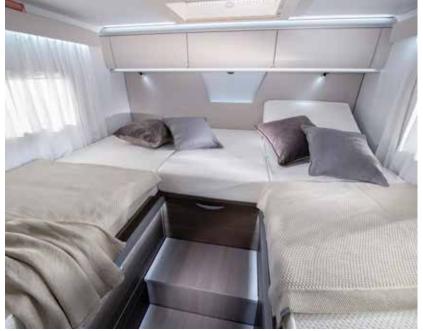

#### BEDROOM

Large, luxurious rear bedroom design, with a selection of bed options for a great night's sleep.

- Quality sprung beds and mattresses.
- Elegant storage solutions.
- Controllable lighting for ambiance.
- USB ports.

#### BEDROOM

Rear bedroom designs, with a choice of bed layouts, for a great night's sleep. Large rear bedroom in a choice of bed formats.

- Quality mattresses for great comfort.
- Underbed and overhead storage.
- Bedside cupboards.
- Spotlights.
- USB ports.

#### BEDROOM

Rear bedroom designs, with single or double beds, for a great night's sleep. Large rear bedroom in a choice of bed options.

- Quality mattresses for great comfort.
- Underbed and overhead storage.
- Bedside cupboards.
- Spotlights.
- USB ports.