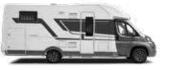

# For extra-large adventures.

ADRIA

CORA

CORAL XL

The Coral XL range sets the benchmark for stylish and practical "over cab" motorhomes. Sleek lines and spacious practical interiors with up-to 6 homologated seats<sup>\*</sup>, making them perfect for large families and groups.

For all your extra-large adventures.

600 DP 670 DK

CORALXL AXESS

#### C O R A L X L

Exterior features

Coral XL, the perfect motorhome for large families and groups seeking spacious, comfortable and practical accommodation.

**1** Adria 'Comprex' body construction.

2 Large over-