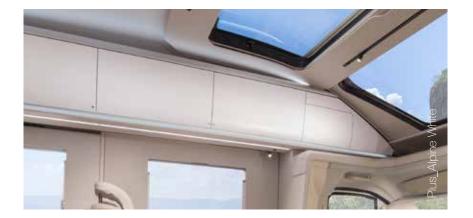

#### EXCLUSIVE DESIGN SUNROOF

Adria exclusive design SunRoof and large panoramic window, f or 'atrium-style' living, brings natural light and adds the feeling of space, with shading and ventilation.

CORAL

#### PANORAMIC WINDOW

Large panoramic window for a light and spacious loft feeling, with integrated blinds and open for extra ventilation.

Fiat Ducato low frame chassis enables double floor and provides more strength.

#### **DOUBLE FLOOR**

Double floor provides a single level floor throughout and 13 cm underfloor space, for integrated utilities, insulation and extra storage.