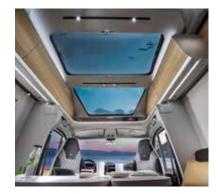

#### EXCLUSIVE DESIGN SUNROOF

Adria exclusive design SunRoof and large panoramic window, f or 'atrium-style' living, brings natural light and adds the feeling of space, with shading and ventilation.

CORAL

#### PANORAMIC WINDOW

Large panoramic window for a light and spacious loft feeling, with integrated blinds and open for extra ventilation.

Fiat Ducato low frame chassis enables double floor and provides more strength.

#### PANORAMIC WINDOW

Large panoramic window for a light and spacious loft feeling, with integrated blinds and open for extra ventilation.