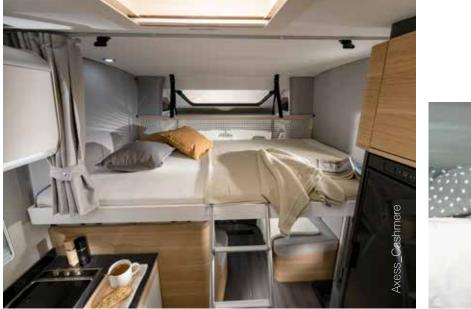

#### FRONT LIFTABLE BED

Front liftable bed is perfectly integrated allowing easy access, great lighting and ventilation. Larger bed 1600 x 2000 mm, light weight construction, with generous standing height when bed is not in use.

#### FRONT LIFT BED

Front liftable bed is perfectly integrated with easy access, great lighting and ventilation. Larger bed 1300 x 2000 mm, light weight construction, with generous standing height when bed is not in use.