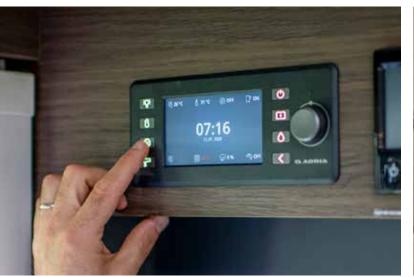

### For an easier life

Our smart control mobile application controls key functions, monitors utilities, gives access to user manuals, navigation data and Mobile Office functions, from the convenience of your smart phone or tablet.

### MACH

uses Bluetooth<sup>®</sup> for local control of key functions (control panel, heating, air-conditioning\*\* refrigerator, lighting, water pump, water tank levels and battery status). Also enables monitoring of external and internal temperature and provides basic vehicle information and levelling data.

#### **MACH PLUS**

uses Bluetooth® Wi-Fi and LTE for local and remote\* of key functions (control panel, heating, airconditioning\*\* refrigerator, lighting, water pump, water tank levels and battery status) with statistics and prediction feature. MACH plus also monitors air pressure, outside humidity and gives access to interactive User Manuals, vehicle information and levelling data as well as Mobile Office Wi-Fi hotspot\* functionality (access to web, IP radio and TV).

**CREATE** your Adria ID. **CONNECT** to your vehicle.

 $\triangleright$ 

**ENJOY** a tailored experience.

Discover more at www.adria-mobil.com/MACH

\*SIM card required