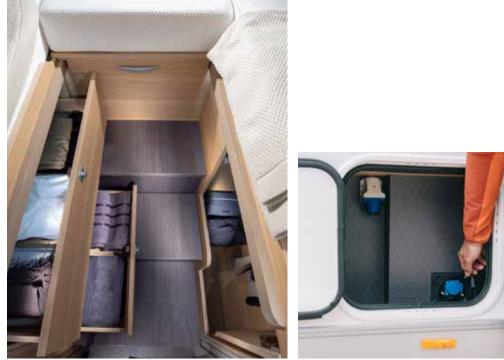

#### **8\_FURNITURE & STORAGE.**

Craftsman-built cabinetry integrated with heating and air flow for optimum thermal efficiency. Large garage design, with light and power and great storage solutions inside.

#### **ADRIA MACH**

MACH Basic smart control application as standard with the option to upgrade to MACH Plus.

STORAGE

Large garage (model dependent), two doors, 220v / 12v connectors and LED lights. Habitation door with quiet, smooth operation and multifunctional storage container. Concave overhead cupboards with illuminated profile and easy to open mechanism. Large wardrobe design and kitchen with large capacity drawers and shelving storage rail.

Central Service Area for easy utility connections and newly located and insulated fresh water tank.