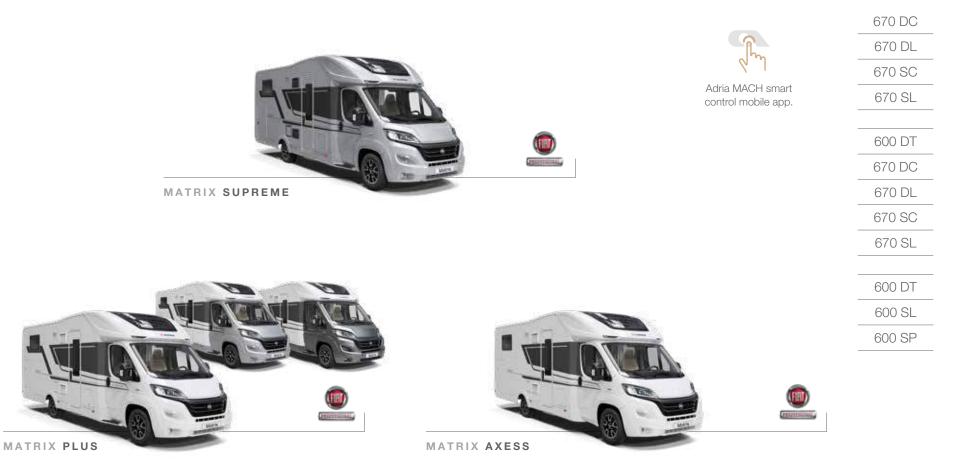

# Axess, Plus or Supreme?

All the new generation models are packed with features and offer high specifications. To help you decide, we have summarised the key differences between Supreme, Plus and Axess models.

| KEY FEATURES                                          | AXESS          | PLUS                       | SUPREME      |
|-------------------------------------------------------|----------------|----------------------------|--------------|
| New FIAT Ducato (Euro 6.d Final)                      | $\checkmark$   | ✓                          | $\checkmark$ |
| Body color                                            | White          | White                      | Silver       |
| Cabin exterior color                                  | White          | White / Silver / Dark grey | Silver       |
| Shorter layouts ( 6.9 m; 7.3 m)                       | $\checkmark$   |                            |              |
| Inclined rear wall                                    | $\checkmark$   | $\checkmark$               | $\checkmark$ |
| Full LED rear lights                                  |                | $\checkmark$               | $\checkmark$ |
| Modular LED rear lights                               | $\checkmark$   |                            |              |
| Air diffusor                                          |                | $\checkmark$               | $\checkmark$ |
| Central service area                                  |                | $\checkmark$               | $\checkmark$ |
| Panorama window with opening                          | $\checkmark$   | $\checkmark$               | $\checkmark$ |
| Garage one handle opening with textile and LED lights |                |                            | $\checkmark$ |
| Furniture style                                       | Cashmere       | Alpine White               | Cashmere     |
| Heating                                               | Truma          | Truma                      | Alde         |
| Cupboards with locker doors above driver & codriver   |                | $\checkmark$               | $\checkmark$ |
| Open storage above driver/codriver                    | $\checkmark$   |                            |              |
| Window linings in dinette                             |                | $\checkmark$               | $\checkmark$ |
| Curtains in dinette window                            | $\checkmark$   |                            |              |
| Kitchen worktop                                       | Solid laminate | Solid laminate             | Fenix NMT    |
| Drawers under L beds                                  |                | $\checkmark$               | $\checkmark$ |
| Headboard/wall lining in quilted design               |                | $\checkmark$               | $\checkmark$ |
| Headboard/wall lining                                 | $\checkmark$   |                            |              |
| Solid wood door separation living/sleeping            |                | $\checkmark$               | $\checkmark$ |
| Harmony curtain living/sleeping                       | $\checkmark$   |                            |              |
| Adria MACH Smart mobile app. (MACH Plus option)       |                | $\checkmark$               | $\checkmark$ |

MATRIX AXESS

MATRIX PLUS

MATRIX SUPREME

#### MATRIX LAYOUTS