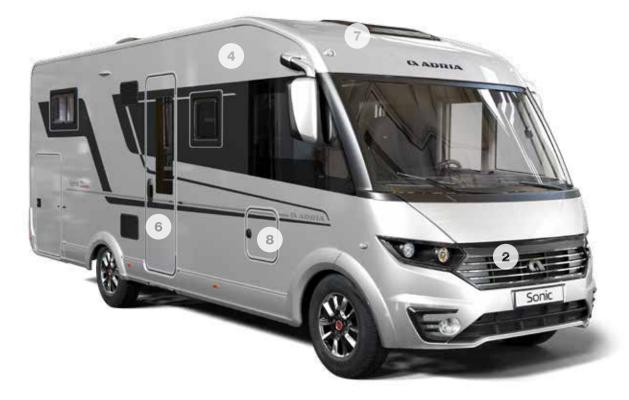

# Exterior features

- 1 STYLISH, aerodynamic exterior with large panoramic window.
- 2 **EXCLUSIVE FRONT** mask and exterior graphics.
- **3 REAR WALL** with airflow diffuser, bumper and LED multifunctional lights.
- 4 COMPREX BODY construction in 'silver' on Fiat low-frame chassis.
- 5 GARAGE with two doors, power sockets and LED lights.
- 6 WIDE HABITATION DOOR (650mm) with integrated storage container.
- 7 LARGE PANORAMIC window and sidewall Seitz S4 windows.
- 8 **CENTRAL SERVICE AREA** for easy utility connections.

SIGNATURE FEATURES

Exclusive Sonic signature features for luxury touring.