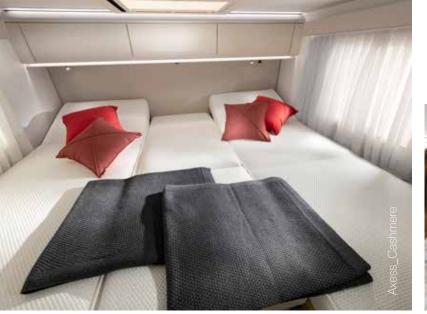

# E bedrooms

A choice of sleeping solutions, with easy to access beds with optimised dimensions, lighting design and really comfortable mattresses. Light-weight construction, electrically operated front liftable beds (model dependent).

#### BEDROOM

Large, luxurious rear bedroom design, with a selection of bed options for a great night's sleep.

- Quality sprung beds and mattresses.
- Elegant storage solutions.
- Controllable lighting for ambiance.
- USB ports.

#### BEDROOM

Rear bedroom designs, with a choice of bed layouts, for a great night's sleep. Large rear bedroom in a choice of bed formats.

- Quality mattresses for great comfort.
- Underbed and overhead storage.
- Bedside cupboards.
- Spotlights.
- USB ports.

#### BEDROOM

Rear bedroom designs, with single or double beds, for a great night's sleep. Large rear bedroom in a choice of bed options.

- Quality mattresses for great comfort.
- Underbed and overhead storage.
- Bedside cupboards.
- Spotlights.
- USB ports.