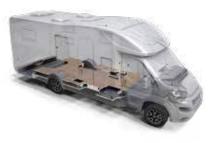

#### **BASE VEHICLES**

The new Fiat Ducato, the base vehicle offering the latest in design, performance, comfort and safety. Powerful and efficient Multijet 3 (Euro6.d Final) engines, a choice of manual or automatic gearbox, the latest exterior and interior styling, including new cabin, dashboard, infotainment systems, driver and safety aids.

# Designed for living

#### **DETAILS MATTER**

All of our motorhomes are designed for living, where the details matter and every centimetre really counts. The science of layouts and construction, with everything in the right place, is learned over decades and Adria brings this experience to every layout.

### **Fiat Ducato**

Choose the new Fiat Ducato, the base vehicle offering the latest in design, performance, comfort and safety.

Powerful and efficient 2.2I Multijet 3 (Euro6.d Final) engines, at 140 HP, 160 HP and 180 HP.

A choice of manual or automatic gearbox, the latest exterior and interior styling, including new cabin, dashboard, infotainment systems, driver and safety aids.

**Base Vehicles** 

We choose the base vehicle and chassis for each motorhome/ campervan for the best torsional strength, performance dynamics and interior living space design.

All vehicles offer the latest Euro6

engines, advanced driver and

safety aids.

FIAT DUCATO LOW PROFILE CHASSIS

Proven chassis with the following features:

- Rigid rear axle with longitudinal parabolic leaf springs, & telescopic dampers.
- Up-to 4400 kg MPTLM.