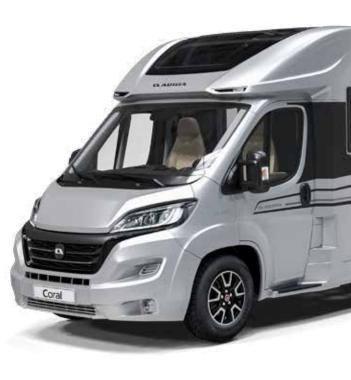

#### CORAL FOLLOW THE SKY!

Once you've experienced the new generation Coral, you'll follow the sky! Featuring Adria's Exclusive Design SunRoof and contemporary living space at the heart of the design.

Supreme, Plus and Axess models are all based on the Fiat Ducato.

#### MEET THE NEW GENERATION

Supreme, Plus and Axess models. Once you've experienced the new generation Coral, you'll follow the sky! With Adria's exclusive design SunRoof and contemporary living spaces at the heart of the design, the Coral sets the benchmarks for style, technology, comfort and practicality.