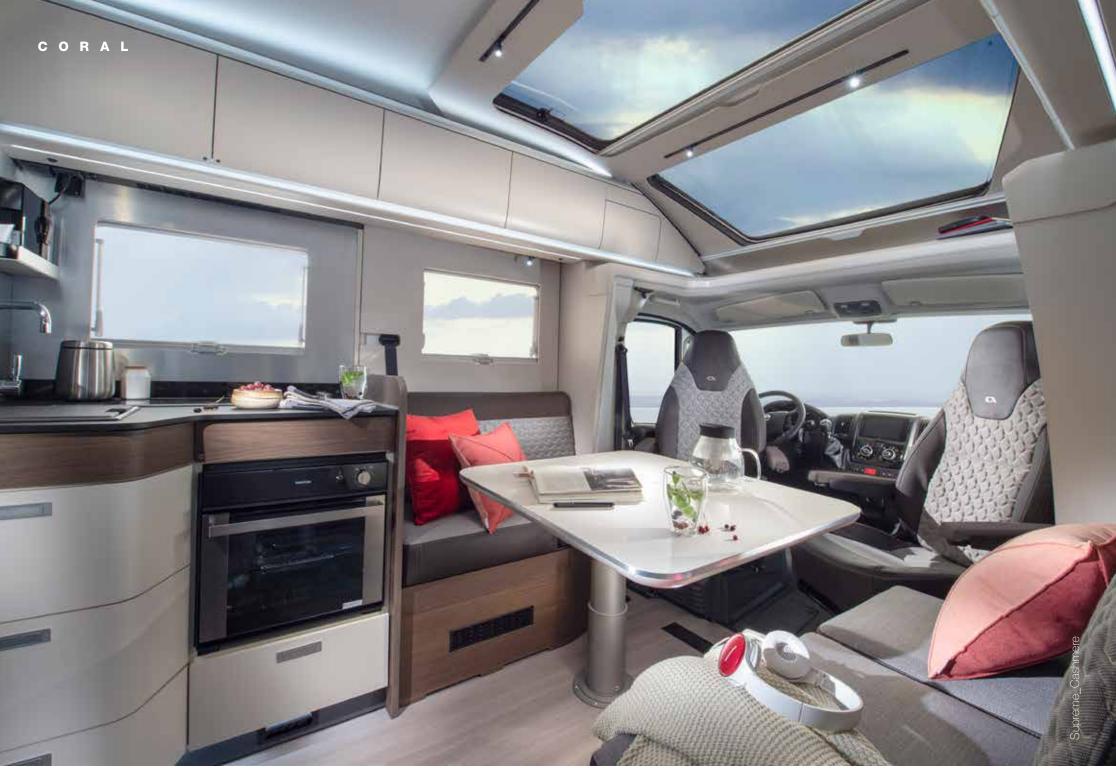

#### MEET THE NEW GENERATION

Supreme, Plus and Axess models. Once you've experienced the new generation Coral, you'll follow the sky! With Adria's exclusive design SunRoof and contemporary living spaces at the heart of the design, the Coral sets the benchmarks for style, technology, comfort and practicality.

#### EXCLUSIVE DESIGN SUNROOF

Adria exclusive design SunRoof and large panoramic window, f or 'atrium-style' living, brings natural light and adds the feeling of space, with shading and ventilation.

CORAL