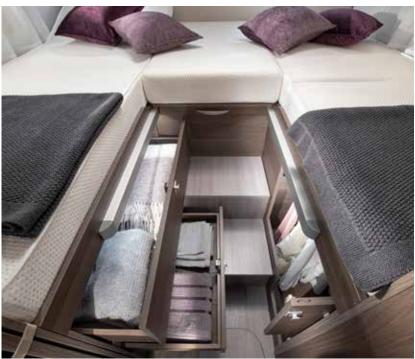

# >> multimedia

Large volume optimised storage throughout, including large accessible garages with power and lights.

Inspired entertainment solutions, including USB ports, sound systems and Bluetooth® amplifiers.

#### **8\_FURNITURE & STORAGE.**

Craftsman-built cabinetry integrated with heating and air flow for optimum thermal efficiency. Large garage design, with light and power and great storage solutions inside.

#### **ADRIA MACH**

MACH Basic smart control application as standard with the option to upgrade to MACH Plus.

STORAGE

Large garage (model dependent), two doors, 220v / 12v connectors and LED lights. Habitation door with quiet, smooth operation and multifunctional storage container. Concave overhead cupboards with illuminated profile and easy to open mechanism. Large wardrobe design and kitchen with large capacity drawers and shelving storage rail.