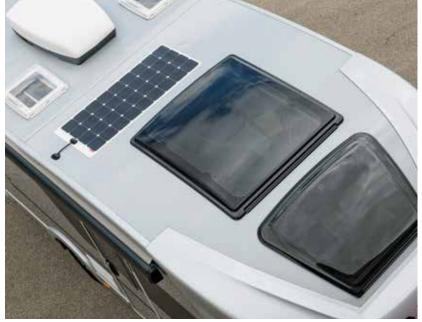

### Accessories

These factory fitted options can be ordered at your Adria dealer (applicability may vary by vehicle):

- Roof mounted air-conditioning.
- Solar Panel
- Tow Bar

Many other optional extras available.