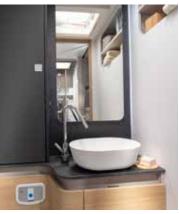

#### BATHROOM

Luxurious bathroom design for more space and comfort.

- Large spacious bathroom, with practical wash stand.
- Mirror with spotlights and storage for personal items.
- Shower with elegant shower wall, heating and ventilation.
- Direct access to the wardrobe.

#### BATHROOM

Bathroom design for more space and comfort.

- Large spacious bathroom.Mirror with spotlights.
- Storage for personal items.
- Shower with elegant shower wall and ventilation.

#### BATHROOM

Bathroom design for more space and comfort.

- Large spacious bathroom.
- Mirror with spotlights.
- Storage for personal items.
- Shower with heating and ventilation.