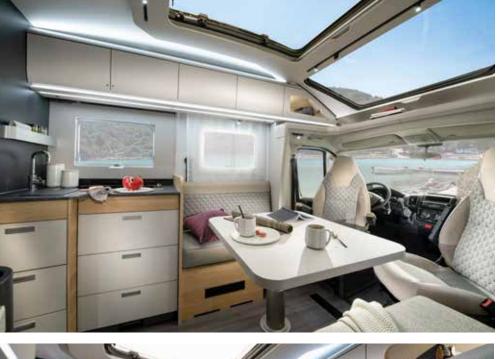

### Interior features

I. Exclusive SunRoof.

II. Panoramic window with shading and ventilation.

III. Contemporary living spaces, on single level.

**IV.** Spacious kitchen, large fridge, storage and oven wore space and comfort. and grill.

VI. Large bedroom in a choice of bed formats, with quality mattresses. VII. Multimedia wall, TV holder, USB port and phone charging surface.