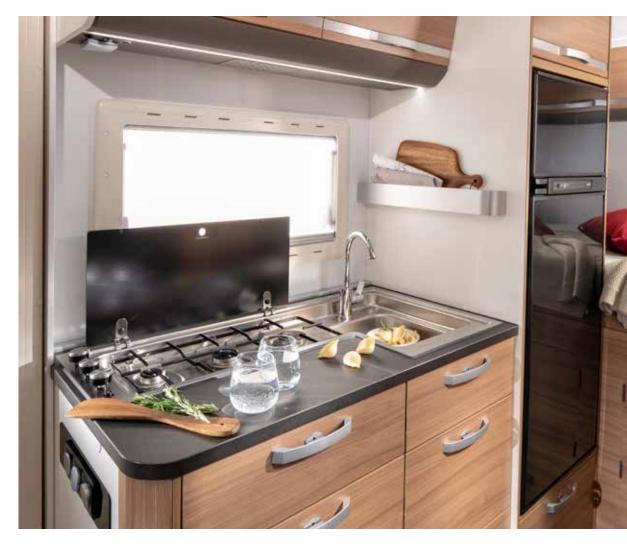

KEY data

**KEY** features

- Tempo Brown furniture style, with choice of upholstery.
- Smart kitchen with 3 burner hob, sink and fridge.
- Multimedia wall and touchscreen control with TV holder.
- Large comfortable and flexible lounge.
- Easy access garage with lighting, power & storage solutions.
- Truma heating.