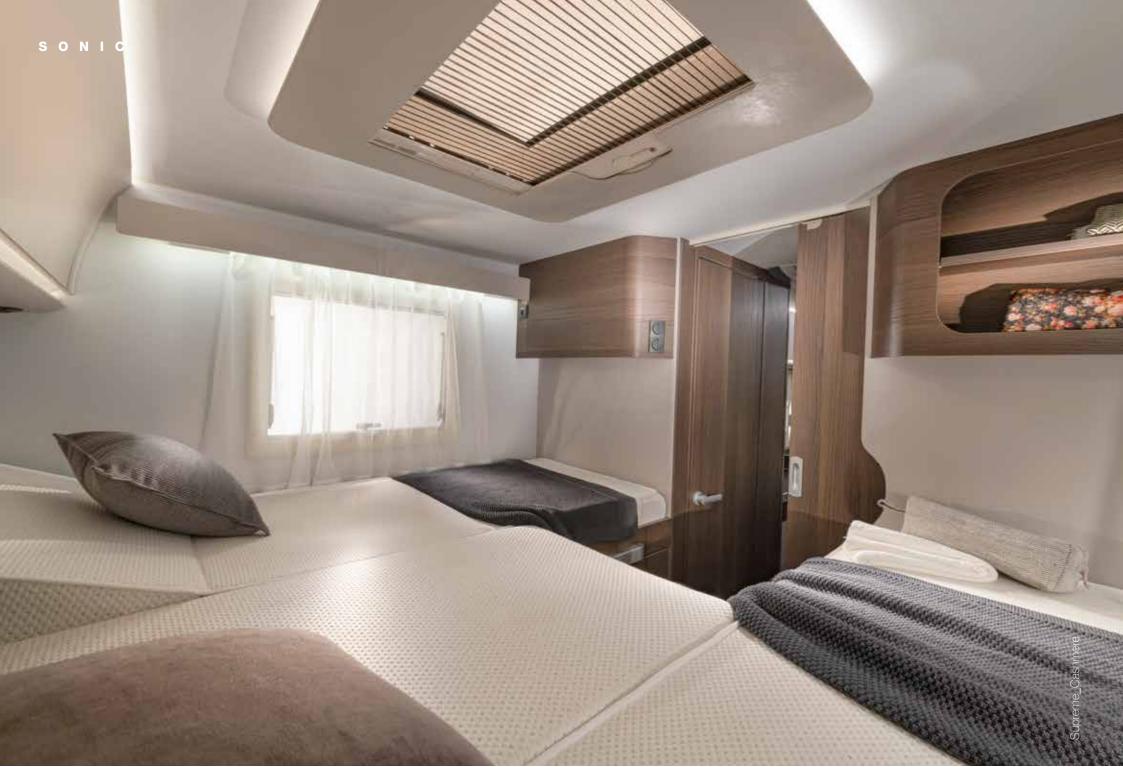

# E bedrooms

A choice of sleeping solutions, with easy to access beds with optimised dimensions, lighting design and really comfortable mattresses. Light-weight construction, electrically operated front liftable beds (model dependent).

#### BEDROOM

Large, luxurious rear bedroom design, with a selection of bed options for a great night's sleep.

- Quality sprung beds and mattresses.
- Elegant storage solutions.
- Controllable lighting for ambiance.
- USB ports.

#### BEDROOM

Rear bedroom designs, with a choice of bed layouts, for a great night's sleep. Large rear bedroom in a choice of bed formats.

- Quality mattresses for great comfort.
- Underbed and overhead storage.
- Bedside cupboards.
- Spotlights.
- USB ports.

#### BEDROOM

Rear bedroom designs, with single or double beds, for a great night's sleep. Large rear bedroom in a choice of bed options.

- Quality mattresses for great comfort.
- Underbed and overhead storage.
- Bedside cupboards.
- Spotlights.
- USB ports.