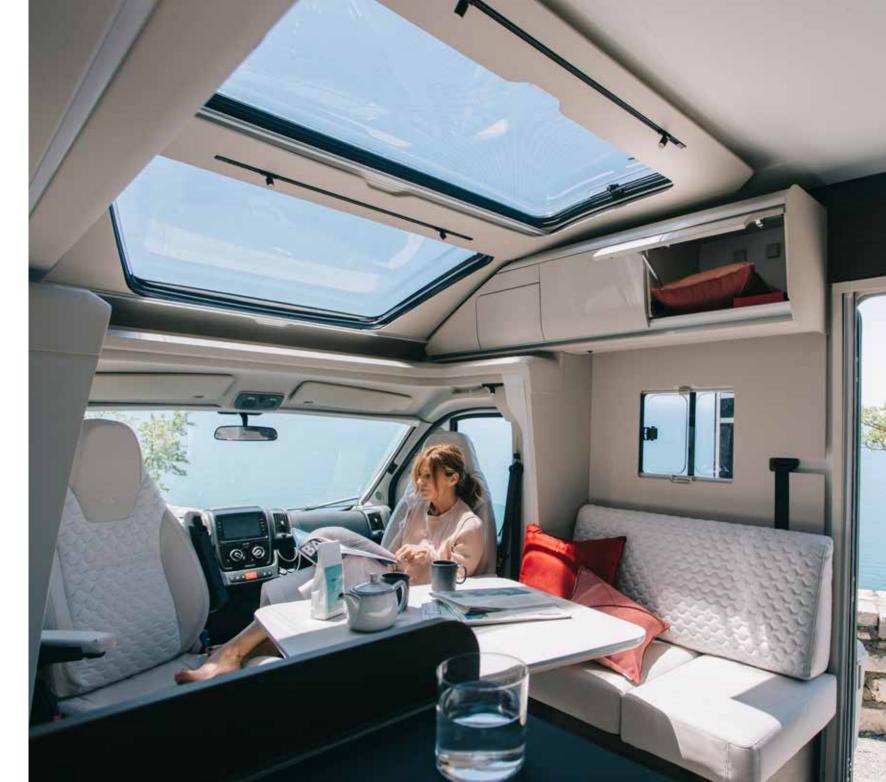

#### EXCLUSIVE DESIGN SUNROOF

Adria exclusive design SunRoof and large panoramic window, f or 'atrium-style' living, brings natural light and adds the feeling of space, with shading and ventilation.

CORAL

# Interior features

Comfortable home environment with great living spaces and practical features, complimented by a new selection of soft furnishings.

Loft interior feeling with open-plan living space. Exclusive large panoramic window. Controllable lighting system. Sound system with hidden speakers.

#### LIVING ROOM

Open plan living room and new multi-media wall for entertainment.

Panoramic window with shading and ventilation.
Home-style lounge with comfortable seating.
Controllable lighting with LED and spot lights.
Cosy sofa-style seating.