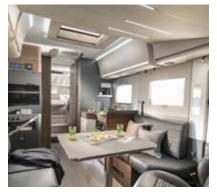

## Interior features

#### **HOME-STYLE** FEELING

Comfortable home environment with great living spaces and practical features, complimented by a new selection of soft furnishings.

Loft interior with open-plan living space and panoramic window.

**CONTEMPORARY LIVING SPACES** 

Everything is designed around the way you want to live.

#### LIVING ROOM

Open plan design living room with multimedia wall for entertainment.

Loft interior feeling with open-plan living space.

Panoramic window with shading and ventilation.

Large lounge with side sofa and adjustable table.