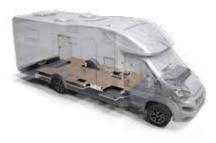

#### **BASE VEHICLES**

The new Fiat Ducato, the base vehicle offering the latest in design, performance, comfort and safety. Powerful and efficient Multijet 3 (Euro6.d Final) engines, a choice of manual or automatic gearbox, the latest exterior and interior styling, including new cabin, dashboard, infotainment systems, driver and safety aids.

#### 2\_BASE VEHICLES.

Perfect integration with the Fiat Ducato base vehicle, the latest Euro6 engine and a range of driver and safety aids.

#### **3\_BODY CONSTRUCTION.**

Adria's unique 'Comprex' body construction combines the torsional strength of wood, the durability of polyester and the moisture-stopping properties of polyurethane.

### **Body construction**

Adria motorhomes have a reputation for being robust, which reflects our approach to design, construction and quality management.

Adria's unique 'Comprex' construction combines the torsional strength of wood, the durability of polyurethane and the moisturestopping properties of polyester.

### **Fiat Ducato**

Choose the new Fiat Ducato, the base vehicle offering the latest in design, performance, comfort and safety.

Powerful and efficient 2.2I Multijet 3 (Euro6.d Final) engines, at 140 HP, 160 HP and 180 HP.

**Base Vehicles** 

We choose the base vehicle and chassis for each motorhome/ campervan for the best torsional strength, performance dynamics and interior living space design.

All vehicles offer the latest Euro6

engines, advanced driver and

safety aids.

FIAT DUCATO LOW PROFILE CHASSIS

Proven chassis with the following features:

- Rigid rear axle with longitudinal parabolic leaf springs, & telescopic dampers.
- Up-to 4400 kg MPTLM.