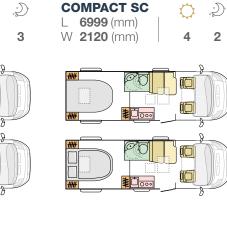

#### COMPACT SUPREME

Stylish 'silver' body. Contemporary interior and high specifications. Sandy White furniture style, with a choice of soft-furnishings.

**COMPACT** supreme

**COMPACT SP** 

L 5999 (mm)

W 2120 (mm)

**COMPACT SL**  $\bigcirc$ L 6790 (mm) W 2120 (mm) 4

D

3

D

3

 $\cap$ 

4

**KEY** data

**KEY** features

 Adria 'Comprex' body construction, with 'silver' body.

• Exclusive panoramic window.

• Sandy White furniture style, with choice of soft furnishings.

- Smart kitchen with 3 burner hob, sink, slim tower fridge and oven and grill (on selected models).
- Dinette on double floor.
- Easy access garage with power & storage solutions.
- Truma heating.