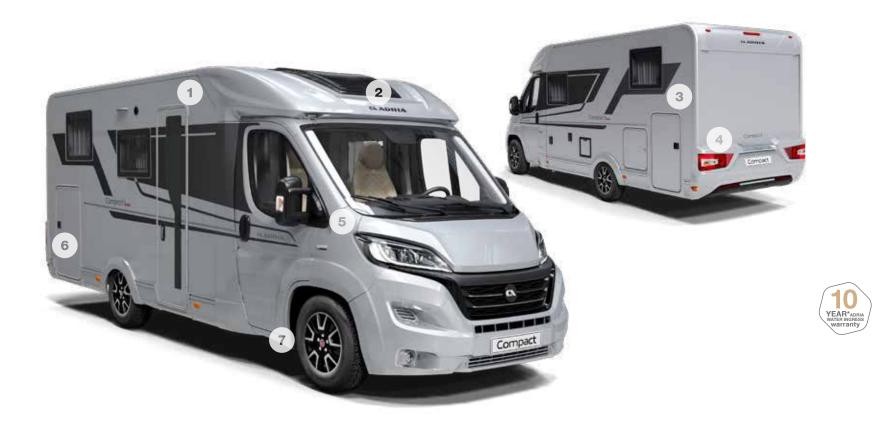

It's time to go anywhere!

| DL |
|----|
| SC |
| SL |
| SP |

Exterior features compact, a stylish, comfortable and practical motorhome which you can take almost anywhere.

**1** Adria 'Comprex' body construction with stylish graphics.

**2** Sleek aerodynamic cap with integrated panoramic window. **3** Silver Exterior Body.

**4** Dynamic rear wall design with LED lights.

**5** Slim-fit exterior with body width 2,12 m.

6 Easy access garage with power & storage solutions.

**7** Automotive side skirts.

VIEW

Discover 360 walkthroughs, layouts, specification technical data and our product configurator at www.adria.co.uk