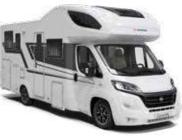

# Follow the sky!

MEET THE NEW GENERATION

Coral

ADDIA

IOME-STYLE CONTEMPORAR

# CORAL

#### MEET THE NEW GENERATION

Supreme, Plus and Axess models. Once you've experienced the new generation Coral, you'll follow the sky! With Adria's exclusive design SunRoof and contemporary living spaces at the heart of the design, the Coral sets the benchmarks for style, technology, comfort and practicality.

AXESS

CORAL PLUS

CORAL SUPREME