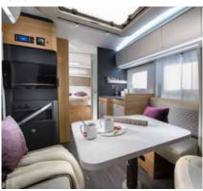

# Interior features

I. Large panoramic window with shading, open for ventilation.

II. Lightweight construction front pull-down bed. III. Living spaces, on single level floor throughout. IV. Spacious kitchen, with large fridge, lots of storage storage and an oven and

grill.

V. Bathroom design for more space and comfort, with hidden heating.

VI. Large bedroom in a choice of bed formats, with high quality mattresses.

**VII.** Multimedia wall, with TV holder, USB port and phone charging surface.

## Interior features

I. Large panoramic window with shading, open for ventilation.

II. Lightweight construction<br/>front liftable bed.III. Contemporary living<br/>spaces, on single level.

borary living IV. Spacious kitchen, with large fridge, storage and oven and grill.

kitchen, with torage and **V.** Bathroom design for more space and comfort.

r VI. Large bedroom in a choice of single or double beds, all with high quality mattresses.

**VII.** Multimedia wall, TV holder, USB port and phone charging surface.