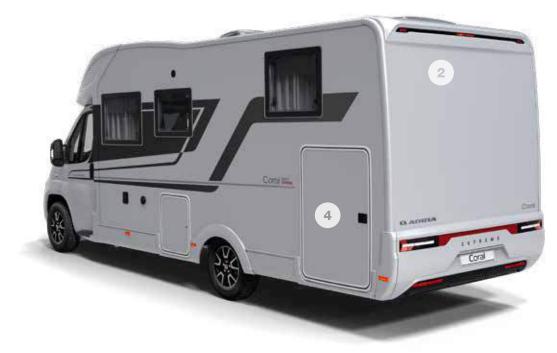

### Exterior features

- **1 SLEEK EXTERIOR** profile.
- 2 REAR WALL with airflow diffuser, bumper and Hella LED lights.
- 3 ADRIA 'COMPREX' body construction in 'silver' or white (model dependant).
- 4 GARAGE with two doors, power sockets and LED lights.
- **5 HABITATION** door with integrated wastebin.
- 6 **EXCLUSIVE SUNROOF** panoramic window.
- 7 CENTRAL SERVICE area for easy utility connections (Plus and Supreme only).

**SIGNATURE FEATURES** 

Exclusive Coral signature features for stylish and comfortable vehicle.

#### LED LIGHTS

Exclusive Hella LED multifunctional rear lights (Plus & Supreme), modular LEDs (Axess), for automotive style and functionality.

#### DOUBLE FLOOR

Double floor provides a single level floor throughout and underfloor space for integrated utilities, insulation and extra storage.

#### EXCLUSIVE DESIGN SUNROOF

Adria exclusive design SunRoof and large panoramic window, f or 'atrium-style' living, brings natural light and adds the feeling of space, with shading and ventilation.

CORAL

#### UTILITIES

Central Service Area for easy utility connections and newly located and insulated fresh water tank (only available on Plus and Supreme).

CORAL