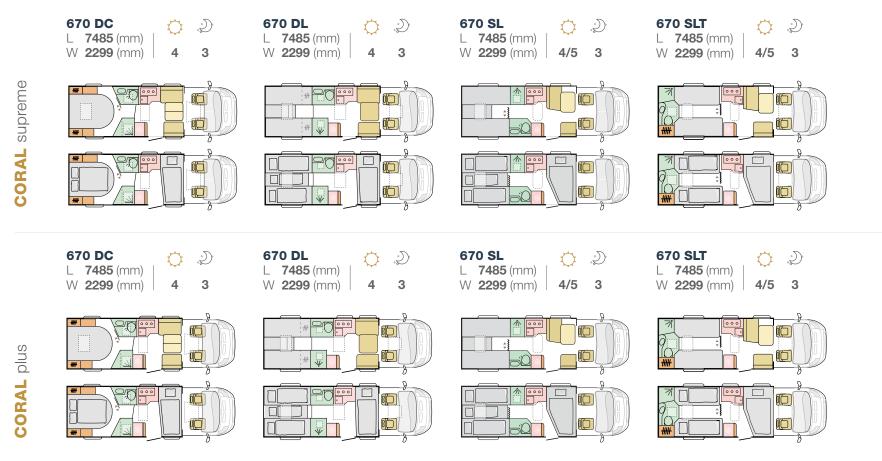

It's time to follow the sky!

670 DC 670 DL 670 SL 670 SLT Adria MACH smart control mobile app. 670 DC 670 DL CORAL SUPREME 670 SL 670 SLT 600 SL CORAL PLUS CORAL AXESS

Discover 360 walkthroughs, layouts, specification technical data and our product configurator at www.adria.co.uk

#### CORAL LAYOUTS