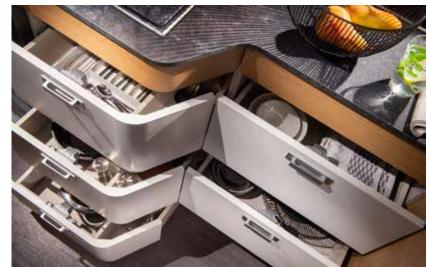

#### **8\_FURNITURE & STORAGE.**

Craftsman-built cabinetry integrated with heating and air flow for optimum thermal efficiency. Large garage design, with light and power and great storage solutions inside.

#### **ADRIA MACH**

MACH Basic smart control application as standard with the option to upgrade to MACH Plus.

STORAGE

Large garage (model dependent), two doors, 220v / 12v connectors and LED lights. Habitation door with quiet, smooth operation and multifunctional storage container. Concave overhead cupboards with illuminated profile and easy to open mechanism. Large wardrobe design and kitchen with large capacity drawers and shelving storage rail.

#### **ADRIA MACH**

MACH Basic smart control mobile application on Plus and Supreme models. MACH Plus available as an option.

MATRIX

STORAGE

Convex overhead cupboards with illuminated profile and easy to open mechanism. Large wardrobe design and kitchen with large capacity drawers and storage rail. Large garage (model dependent), two doors, 220v / 12v connectors and LED lights. Habitation door with quiet, smooth operation and multifunctional storage container.

STORAGE

Convex overhead cupboards with illuminated profile and easy to open mechanism. Large wardrobe design and kitchen with large capacity drawers and storage rail. Large garage (model dependent), two doors, 220v / 12v connectors and LED lights. Habitation door with quiet, smooth operation and integrated wastebin.