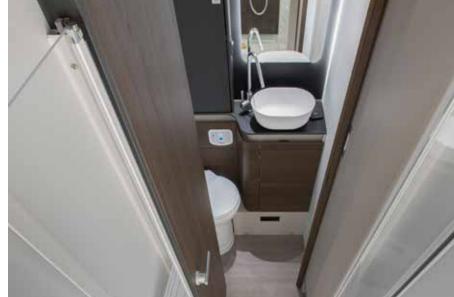

#### BATHROOM

Luxurious bathroom design for more space and comfort.

- Large spacious bathroom, with practical wash stand.
- Mirror with spotlights and storage for personal items.
- Shower with elegant shower wall, heating and ventilation.
- Direct access to the wardrobe.

#### BATHROOM

Bathroom design for more space and comfort.

- Large spacious bathroom.Mirror with spotlights.
- Storage for personal items.
- Shower with elegant shower wall and ventilation.

#### BATHROOM

Bathroom design for more space and comfort.

- Large spacious bathroom.
- Mirror with spotlights.
- Storage for personal items.
- Shower with heating and ventilation.