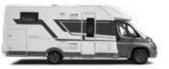

## Exterior features

- 1 SLEEK EXTERIOR profile.
- 2 **REAR WALL** with airflow diffuser, bumper and Hella LED lights.
- 3 Elegant and stylish **EXTERIOR GRAPHICS.**
- 4 ADRIA 'COMPREX' body construction in 'silver' or white (model dependant).
- 5 GARAGE with two doors, power sockets and LED lights.
- 6 HABITATION door with integrated storage container.
- 7 LARGE PANORAMIC window.
- 8 **CENTRAL SERVICE AREA** for easy utility connections.