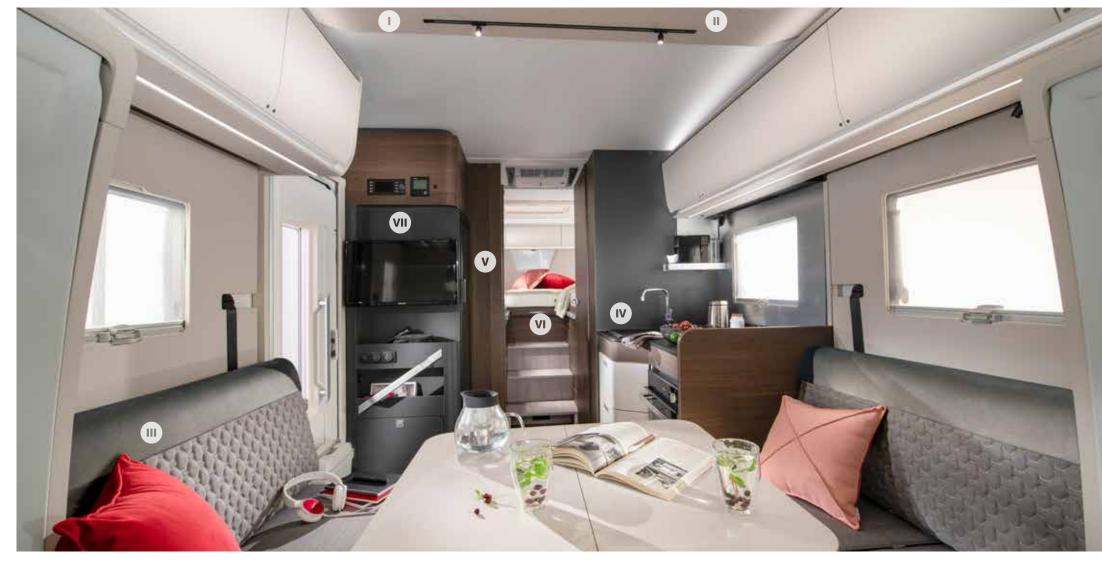

# Interior features

I. Large panoramic window with shading, open for ventilation.

II. Lightweight construction front pull-down bed. III. Living spaces, on single level floor throughout. IV. Spacious kitchen, with large fridge, lots of storage storage and an oven and

grill.

V. Bathroom design for more space and comfort, with hidden heating.

VI. Large bedroom in a choice of bed formats, with high quality mattresses.

**VII.** Multimedia wall, with TV holder, USB port and phone charging surface.