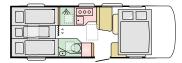

#### **PULL-OUT & FOLDING SEATS**

Available on DL and DC layouts.

| 700 SL             | $\overline{\mathbf{n}}$ | D |
|--------------------|-------------------------|---|
| L 7499 (mm)        | $\sim$                  | × |
| W <b>2320</b> (mm) | 4                       | 4 |

700 DL

D

4

 $\sim$ 

4