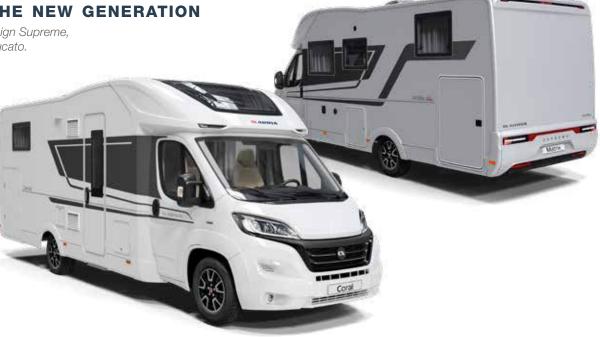

#### **AXESS MODELS JOIN THE NEW GENERATION**

Our best-selling motorhomes, inspired design Supreme, Plus and Axess models on the new Fiat Ducato.

#### CORAL FOLLOW THE SKY!

Once you've experienced the new generation Coral, you'll follow the sky! Featuring Adria's Exclusive Design SunRoof and contemporary living space at the heart of the design.

Supreme, Plus and Axess models are all based on the Fiat Ducato.