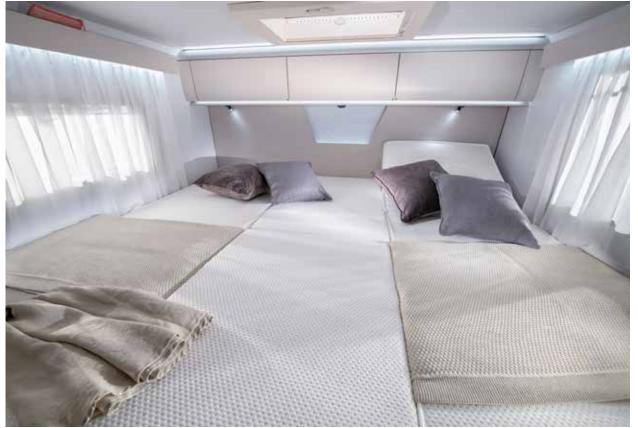

#### BEDROOM

Large, luxurious rear bedroom design, with a selection of bed options for a great night's sleep.

- Quality sprung beds and mattresses.
- Elegant storage solutions.
- Controllable lighting for ambiance.
- USB ports.

#### BEDROOM

Rear bedroom designs, with a choice of bed layouts, for a great night's sleep. Large rear bedroom in a choice of bed formats.

- Quality mattresses for great comfort.
- Underbed and overhead storage.
- Bedside cupboards.
- Spotlights.
- USB ports.

#### BEDROOM

Rear bedroom designs, with single or double beds, for a great night's sleep. Large rear bedroom in a choice of bed options.

- Quality mattresses for great comfort.
- Underbed and overhead storage.
- Bedside cupboards.
- Spotlights.
- USB ports.