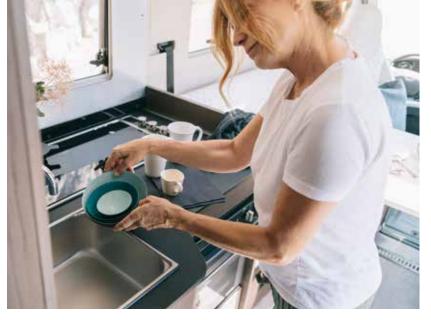

# 🗇 kitchens

Inspiring kitchen designs designed around you offering style, great space and functionality and fully equipped with an oven and grill (model dependent).

#### **KITCHEN**

S-Line kitchen, with LED window lining, offers more worktop space, more storage and the best appliances.

- Three burner cooker, large worktop space and sink.
- Slim solid laminate FENIX NTM<sup>®</sup> worktop.
- Large storage drawers with soft-closing.
- 142 I slim absorption fridge.
- Oven.

#### **KITCHEN**

Functional kitchen, offers more worktop space, more storage and the best appliances.

- Three burner hob, oven and grill.
- Slim solid laminate FENIX NTM® worktop.
- Large storage, soft-closing drawers.
- Large fridge.

#### **KITCHEN**

Functional kitchen offers more worktop space, more storage and the best appliances.

- Three burner hob and oven and grill.
- Slim solid laminate FENIX NTM<sup>®</sup> worktop.
- Large storage, soft-closing drawers.
- Large, slim absorption fridge.