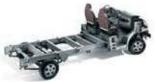

### **Fiat Ducato**

Choose the new Fiat Ducato, the base vehicle offering the latest in design, performance, comfort and safety.

Powerful and efficient 2.2I Multijet 3 (Euro6.d Final) engines, at 140 HP, 160 HP and 180 HP.

**Base Vehicles** 

We choose the base vehicle and chassis for each motorhome/ campervan for the best torsional strength, performance dynamics and interior living space design.

All vehicles offer the latest Euro6

engines, advanced driver and

safety aids.

FIAT DUCATO LOW PROFILE CHASSIS

Proven chassis with the following features:

- Rigid rear axle with longitudinal parabolic leaf springs, & telescopic dampers.
- Up-to 4400 kg MPTLM.