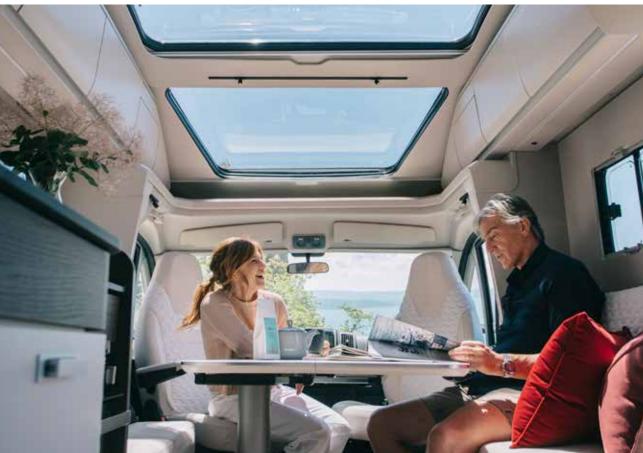

#### 7\_WINDOWS & DOORS.

Large, advanced design panoramic windows with built-in features. All windows and doors integrated to ensure optimum natural lighting, ventilation, privacy and security.

#### PANORAMIC WINDOW

Large panoramic window for a light and spacious loft feeling, with integrated blinds and open for extra ventilation.

Fiat Ducato low frame chassis enables double floor and provides more strength.

#### PANORAMIC WINDOW

Large panoramic window for a light and spacious loft feeling, with integrated blinds and open for extra ventilation.