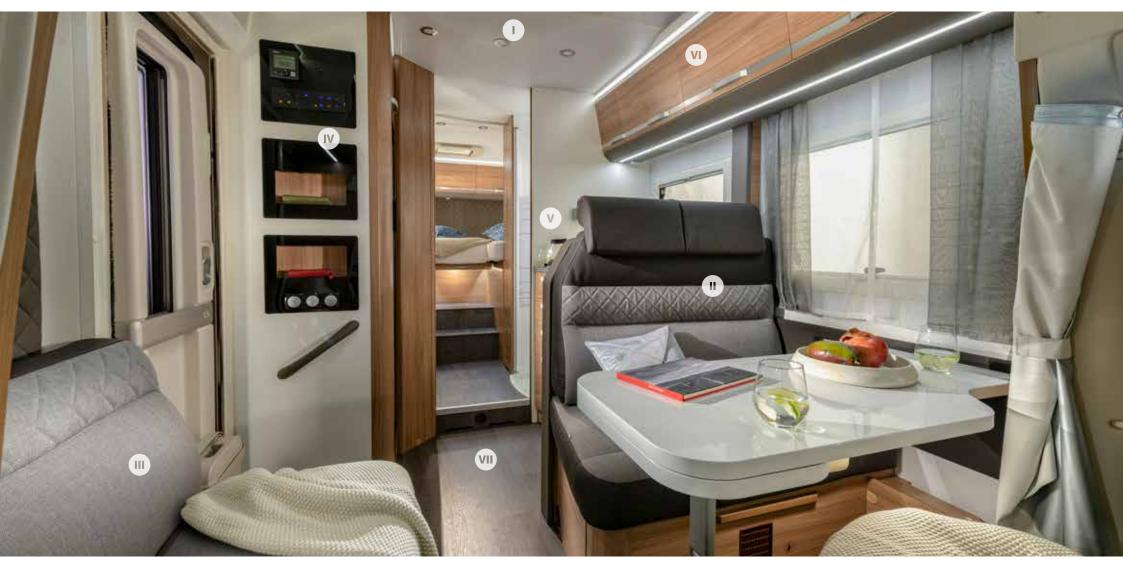

## Interior features

I. Fixed front over-cab bed with panoramic window.

II. Large lounge with up-to 6 travelling seats\* (model dependant).

III. Contemporary furniture styles with a choice of upholstery.

panel.

IV. Multi-media wall and touch screen control

V. Smart kitchen with slim tower fridge.

VI. Spacious interior with smart lighting and storage solutions.

**VII.** Truma Heating.

\*7 homologated seats are available on the 670 DK with 3650 kg MTPLM