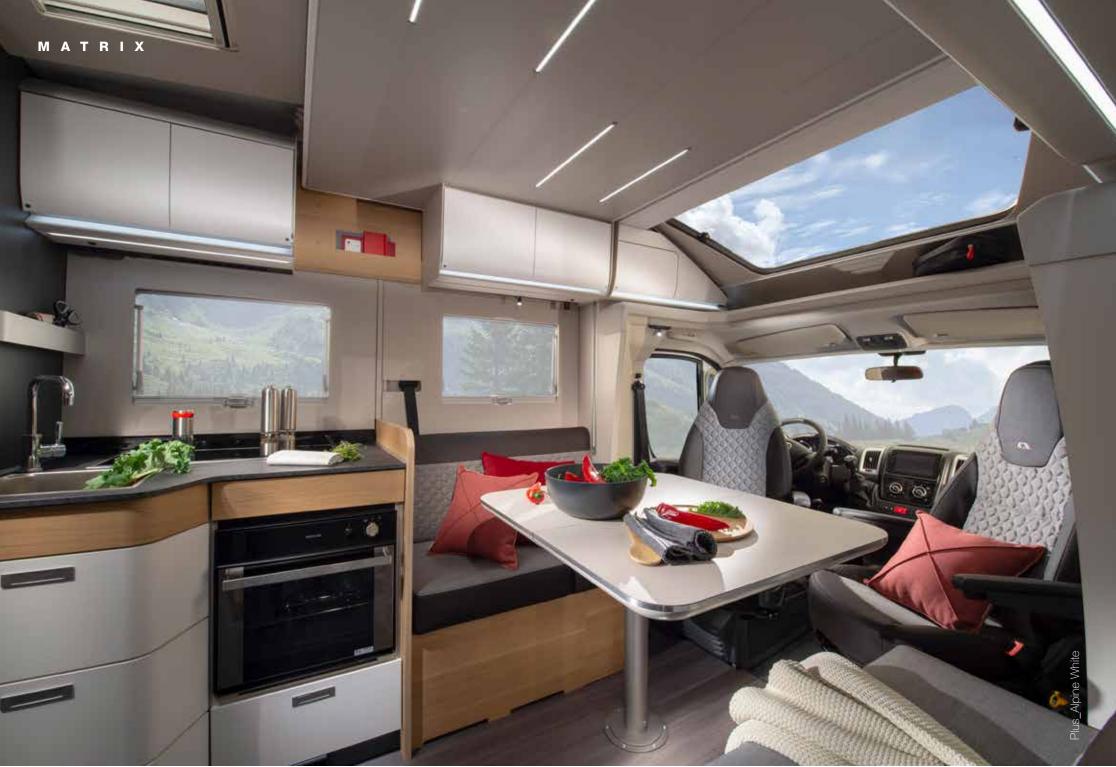

#### MATRIX LIVE YOUR BEST LIFE.

Live your best life with the new generation Matrix. A motorhome which takes style and versatility to a new level, making every day a new adventure.

Supreme, Plus and Axess models are all based on the Fiat Ducato.

#### MEET THE NEW GENERATION

Supreme, Plus and Axess models. The most versatile motorhome to live your best life. Practical features and contemporary living spaces at the heart of the design, the Matrix sets the benchmarks for style, technology, comfort and practicality.

#### **KITCHEN**

Functional kitchen, offers more worktop space, more storage and the best appliances.

- Three burner hob, oven and grill.
- Slim solid laminate FENIX NTM® worktop.
- Large storage, soft-closing drawers.
- Large fridge.