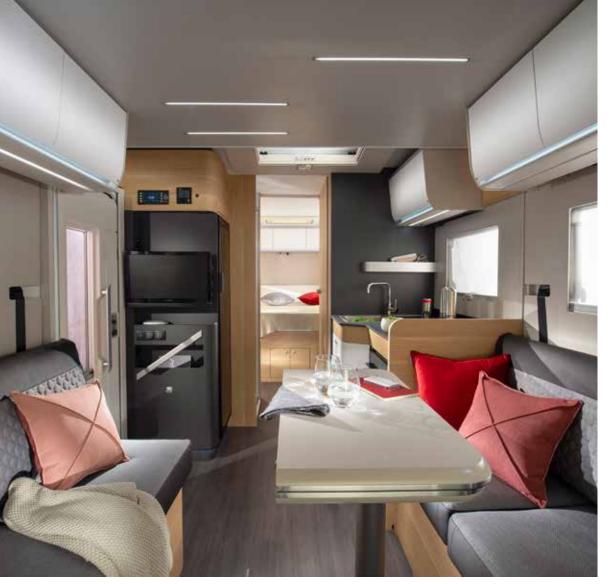

# Interior features

I. Large panoramic window with shading, open for ventilation.

II. Lightweight construction front pull-down bed. III. Living spaces, on single level floor throughout. IV. Spacious kitchen, with large fridge, lots of storage storage and an oven and

grill.

V. Bathroom design for more space and comfort, with hidden heating.

VI. Large bedroom in a choice of bed formats, with high quality mattresses.

**VII.** Multimedia wall, with TV holder, USB port and phone charging surface.

#### **KITCHEN**

S-Line kitchen, with LED window lining, offers more worktop space, more storage and the best appliances.

- Three burner cooker, large worktop space and sink.
- Slim solid laminate FENIX NTM<sup>®</sup> worktop.
- Large storage drawers with soft-closing.
- 142 I slim absorption fridge.
- Oven.

#### BATHROOM

Luxurious bathroom design for more space and comfort.

- Large spacious bathroom, with practical wash stand.
- Mirror with spotlights and storage for personal items.
- Shower with elegant shower wall, heating and ventilation.
- Direct access to the wardrobe.