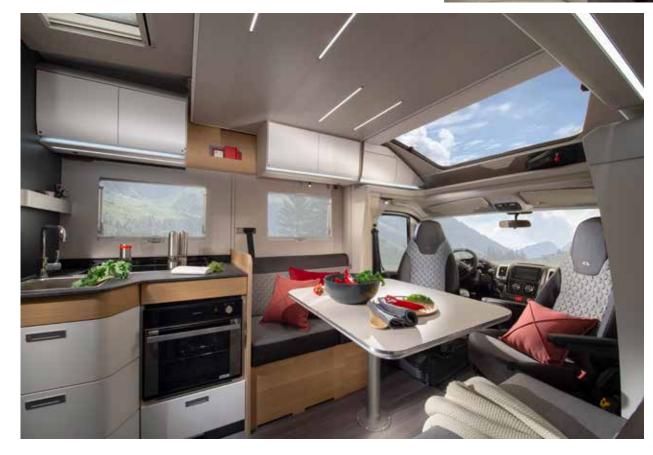

#### MEET THE NEW GENERATION

Supreme, Plus and Axess models. Once you've experienced the new generation Coral, you'll follow the sky! With Adria's exclusive design SunRoof and contemporary living spaces at the heart of the design, the Coral sets the benchmarks for style, technology, comfort and practicality.

#### MEET THE NEW GENERATION

**INSPIRED DESIGN** 

Inspired design with outstanding style, making every day a new adventure.

### Exterior features

- **1 SLEEK EXTERIOR** profile.
- 2 REAR WALL with airflow diffuser, bumper and Hella LED lights.
- 3 ADRIA 'COMPREX' body construction in 'silver' or white (model dependant).
- 4 GARAGE with two doors, power sockets and LED lights.
- **5 HABITATION** door with integrated wastebin.
- 6 **EXCLUSIVE SUNROOF** panoramic window.
- 7 CENTRAL SERVICE area for easy utility connections (Plus and Supreme only).

#### EXCLUSIVE DESIGN SUNROOF

Adria exclusive design SunRoof and large panoramic window, f or 'atrium-style' living, brings natural light and adds the feeling of space, with shading and ventilation.

CORAL

# Interior features

Comfortable home environment with great living spaces and practical features, complimented by a new selection of soft furnishings.

Loft interior feeling with open-plan living space. Exclusive large panoramic window. Controllable lighting system. Sound system with hidden speakers.