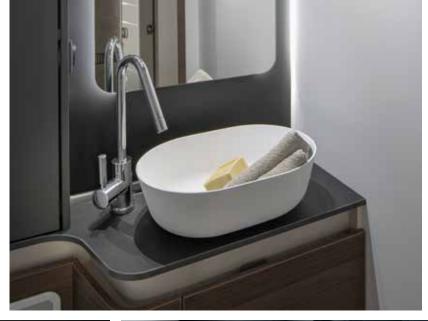

#### BATHROOM

Luxurious bathroom design for more space and comfort.

- Large spacious bathroom, with practical wash stand.
- Mirror with spotlights and storage for personal items.
- Shower with elegant shower wall, heating and ventilation.
- Direct access to the wardrobe.

#### BATHROOM

Bathroom design for more space and comfort.

- Large spacious bathroom.Mirror with spotlights.
- Storage for personal items.
- Shower with elegant shower wall and ventilation.

#### BATHROOM

Bathroom design for more space and comfort.

- Large spacious bathroom.
- Mirror with spotlights.
- Storage for personal items.
- Shower with heating and ventilation.

**V.** Duplex bathroom with swivel-shower wall.

**VI.** Functional wall with TV holder, USB ports and power sockets.