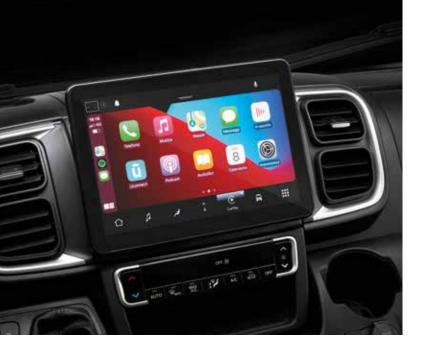

A choice of manual or automatic gearbox, the latest exterior and interior styling, including new cabin, dashboard, infotainment systems, driver and safety aids.

#### **INTERIOR FEATURES**

New interior styling with new dashboard, gearknob and steering wheel, digital instrument cluster, new multimedia and driver assistance systems.

|                             | Fiat              |
|-----------------------------|-------------------|
| DESIGN                      |                   |
| Restyled exterior           | yes               |
| Restyled interior           | yes               |
| Cluster type                | digital and gauge |
| ENIGINES                    |                   |
| standard                    | 140 Multijet3     |
| 2nd level                   | 160 Multijet3     |
| 3rd level                   | 180 MultiJet3     |
| WHEELS                      |                   |
| Light chassis               | 15" (s)           |
| Heavy chassis / 9AT gearbox | 16" (s)           |
| GEARBOX                     |                   |
| Manual                      | 6-speed           |
| Automatic                   | 9-speed           |