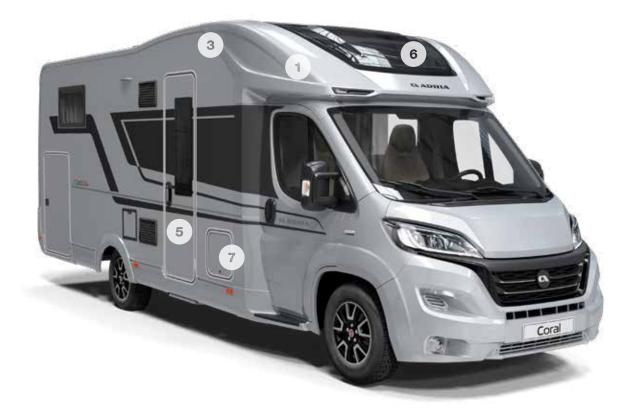

# Exterior features

- 1 STYLISH, aerodynamic exterior with large panoramic window.
- 2 **EXCLUSIVE FRONT** mask and exterior graphics.
- **3 REAR WALL** with airflow diffuser, bumper and LED multifunctional lights.
- 4 COMPREX BODY construction in 'silver' on Fiat low-frame chassis.
- 5 GARAGE with two doors, power sockets and LED lights.
- 6 WIDE HABITATION DOOR (650mm) with integrated storage container.
- 7 LARGE PANORAMIC window and sidewall Seitz S4 windows.
- 8 **CENTRAL SERVICE AREA** for easy utility connections.