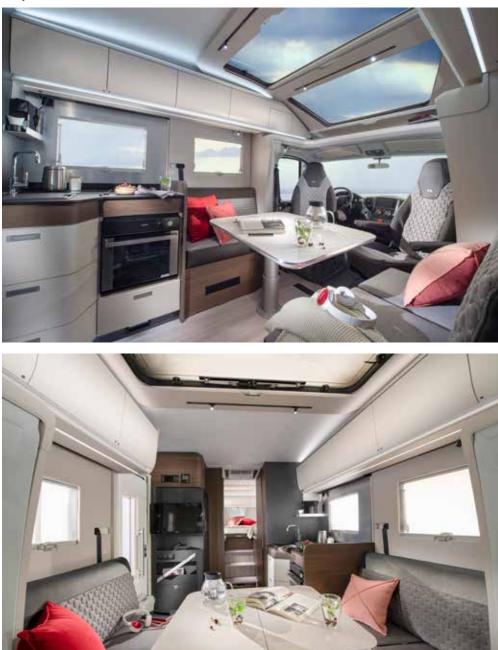

# Interior features

I. Large panoramic window with shading, open for ventilation.

II. Lightweight construction front pull-down bed. III. Living spaces, on single level floor throughout. IV. Spacious kitchen, with large fridge, lots of storage storage and an oven and

grill.

V. Bathroom design for more space and comfort, with hidden heating.

VI. Large bedroom in a choice of bed formats, with high quality mattresses.

**VII.** Multimedia wall, with TV holder, USB port and phone charging surface.

## Interior features

I. Large panoramic window with shading, open for ventilation.

II. Lightweight construction<br/>front liftable bed.III. Contemporary living<br/>spaces, on single level.

borary living IV. Spacious kitchen, with large fridge, storage and oven and grill.

kitchen, with torage and **V.** Bathroom design for more space and comfort.

r VI. Large bedroom in a choice of single or double beds, all with high quality mattresses.

**VII.** Multimedia wall, TV holder, USB port and phone charging surface.