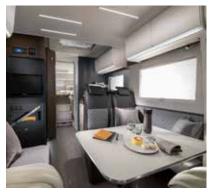

**CONTEMPORARY LIVING SPACES** 

Everything is designed around the way you want to live.

#### LIVING ROOM

Open plan design living room with multimedia wall for entertainment.

Loft interior feeling with open-plan living space.

Panoramic window with shading and ventilation.

Large lounge with side sofa and adjustable table.

#### LIVING ROOM

Open plan living room and new multi-media wall for entertainment.

Panoramic window with shading and ventilation.
Home-style lounge with comfortable seating.
Controllable lighting with LED and spot lights.
Cosy sofa-style seating.