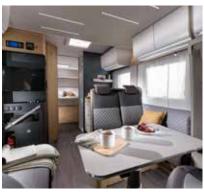

# Interior features

I. Large panoramic window with shading, open for ventilation.

II. Lightweight construction front pull-down bed. III. Living spaces, on single level floor throughout. IV. Spacious kitchen, with large fridge, lots of storage storage and an oven and

grill.

V. Bathroom design for more space and comfort, with hidden heating.

VI. Large bedroom in a choice of bed formats, with high quality mattresses.

**VII.** Multimedia wall, with TV holder, USB port and phone charging surface.

#### **KITCHEN**

S-Line kitchen, with LED window lining, offers more worktop space, more storage and the best appliances.

- Three burner cooker, large worktop space and sink.
- Slim solid laminate FENIX NTM<sup>®</sup> worktop.
- Large storage drawers with soft-closing.
- 142 I slim absorption fridge.
- Oven.