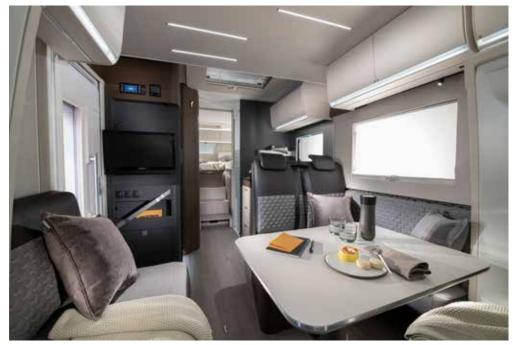

# Interior features

Comfortable home environment with great living spaces and practical features, complimented by a new selection of soft furnishings.

Loft interior feeling with open-plan living space. Exclusive large panoramic window. Controllable lighting system. Sound system with hidden speakers.

#### LIVING ROOM

Open plan living room and new multi-media wall for entertainment.

Panoramic window with shading and ventilation.
Home-style lounge with comfortable seating.
Controllable lighting with LED and spot lights.
Cosy sofa-style seating.

#### MULTIMEDIA

Multimedia wall, with TV holder, USB port and phone charging surface. Sound system with exciter and subwoofer, hidden speakers and Bluetooth®. Digital controller, easy to use and controls all main living functions.