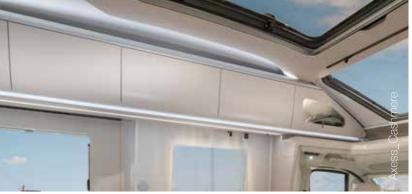

#### PANORAMIC WINDOW

Large panoramic window for a light and spacious loft feeling, with integrated blinds and open for extra ventilation.

Fiat Ducato low frame chassis enables double floor and provides more strength.

#### PANORAMIC WINDOW

Large panoramic window for a light and spacious loft feeling, with integrated blinds and open for extra ventilation.

#### EXCLUSIVE DESIGN SUNROOF

Adria exclusive design SunRoof and large panoramic window, f or 'atrium-style' living, brings natural light and adds the feeling of space, with shading and ventilation.

CORAL