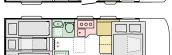

#### MATRIX LAYOUTS

#### MATRIX LAYOUTS

**KEY** data

**KEY** features

LENGTH 7485 mm

> **WIDTH** 2299 mm

HEIGHT

2905 mm

**WEIGHT** 3650 kg