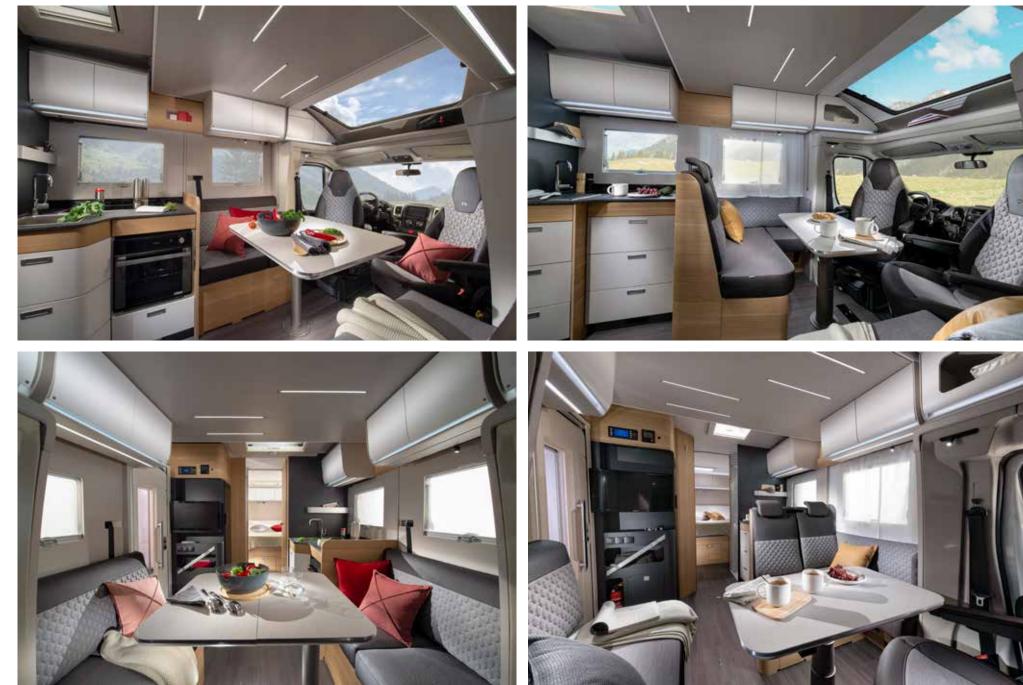

# Interior features

I. Large panoramic window with shading, open for ventilation.

II. Lightweight construction front pull-down bed. III. Living spaces, on single level floor throughout. IV. Spacious kitchen, with large fridge, lots of storage storage and an oven and

grill.

V. Bathroom design for more space and comfort, with hidden heating.

VI. Large bedroom in a choice of bed formats, with high quality mattresses.

**VII.** Multimedia wall, with TV holder, USB port and phone charging surface.

#### **KITCHEN**

S-Line kitchen, with LED window lining, offers more worktop space, more storage and the best appliances.

- Three burner cooker, large worktop space and sink.
- Slim solid laminate FENIX NTM<sup>®</sup> worktop.
- Large storage drawers with soft-closing.
- 142 I slim absorption fridge.
- Oven.

#### BATHROOM

Luxurious bathroom design for more space and comfort.

- Large spacious bathroom, with practical wash stand.
- Mirror with spotlights and storage for personal items.
- Shower with elegant shower wall, heating and ventilation.
- Direct access to the wardrobe.

#### FRONT LIFTABLE BED

Front liftable bed is perfectly integrated allowing easy access, great lighting and ventilation. Larger bed 1600 x 2000 mm, light weight construction, with generous standing height when bed is not in use.

#### BEDROOM

Large, luxurious rear bedroom design, with a selection of bed options for a great night's sleep.

- Quality sprung beds and mattresses.
- Elegant storage solutions.
- Controllable lighting for ambiance.
- USB ports.