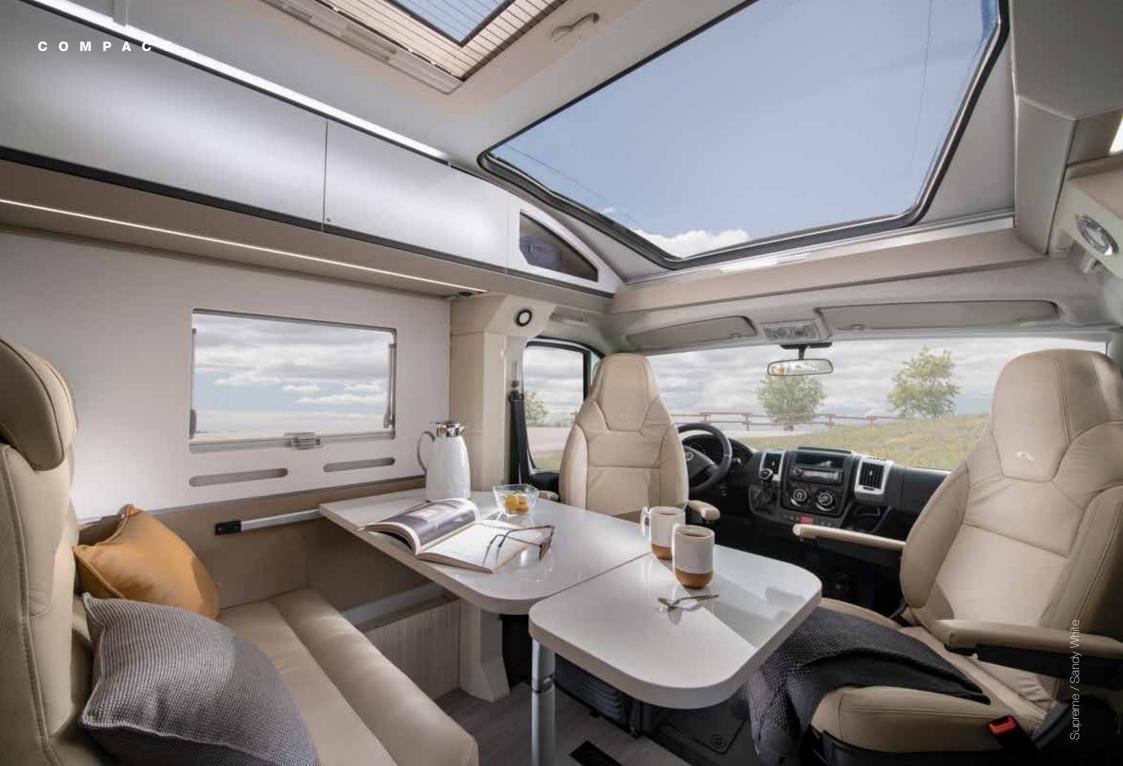

# Go anywhere!

201

GADRIA

COMPACT

100

COMPACT

The Compact, the slim-fit and agile motorhome, which can reach more places. Features contemporary interior and high specifications, including exclusive SunRoof and large garage design.

It's time to go anywhere!

| DL |
|----|
| SC |
| SL |
| SP |

Exterior features compact, a stylish, comfortable and practical motorhome which you can take almost anywhere.

**1** Adria 'Comprex' body construction with stylish graphics.

**2** Sleek aerodynamic cap with integrated panoramic window. **3** Silver Exterior Body.

**4** Dynamic rear wall design with LED lights.

**5** Slim-fit exterior with body width 2,12 m.

6 Easy access garage with power & storage solutions.

**7** Automotive side skirts.

VIEW

Discover 360 walkthroughs, layouts, specification technical data and our product configurator at www.adria.co.uk

## Interior features

I. Sandy White interior design.

**II.** Exclusive SunRoof panoramic window.

III. Dinette on double floor.

**IV.** Smart kitchen with large fridge and all functionalities. Oven and grill in selected models.

**V.** Duplex bathroom with swivel-shower wall.

**VI.** Functional wall with TV holder, USB ports and power sockets.