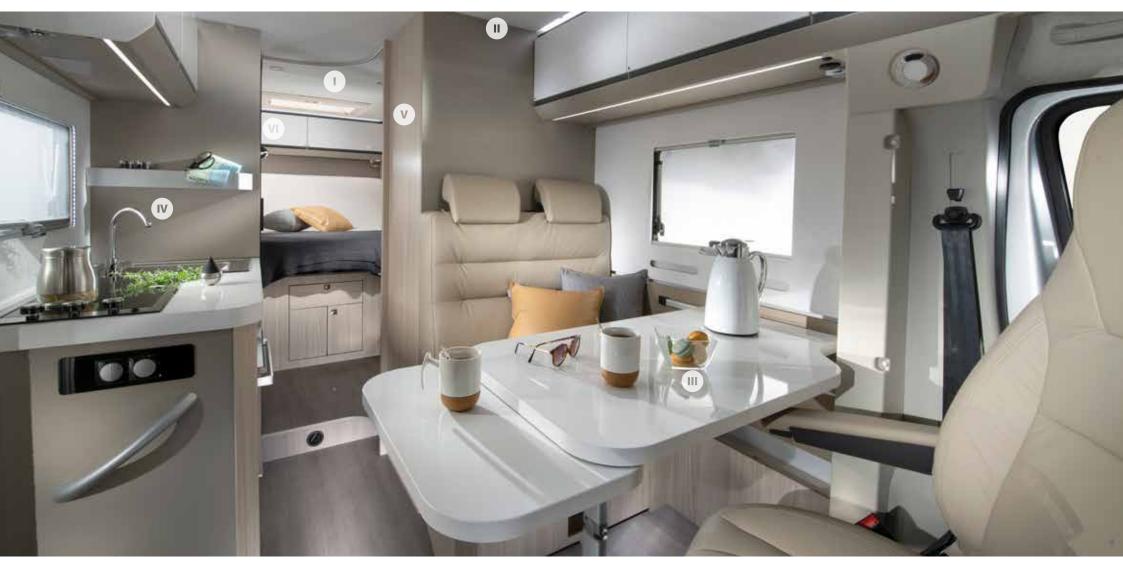

## Interior features

I. Sandy White interior design.

**II.** Exclusive SunRoof panoramic window.

III. Dinette on double floor.

**IV.** Smart kitchen with large fridge and all functionalities. Oven and grill in selected models.

**V.** Duplex bathroom with swivel-shower wall.

**VI.** Functional wall with TV holder, USB ports and power sockets.