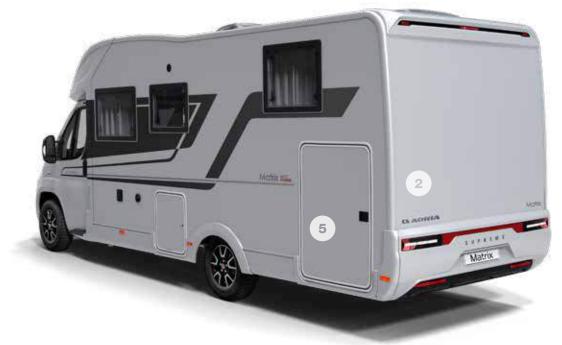

## Exterior features

- 1 SLEEK EXTERIOR profile.
- 2 **REAR WALL** with airflow diffuser, bumper and Hella LED lights.
- 3 Elegant and stylish **EXTERIOR GRAPHICS.**
- 4 ADRIA 'COMPREX' body construction in 'silver' or white (model dependant).
- 5 GARAGE with two doors, power sockets and LED lights.
- 6 HABITATION door with integrated storage container.
- 7 LARGE PANORAMIC window.
- 8 **CENTRAL SERVICE AREA** for easy utility connections.

### Exterior features

- **1 SLEEK EXTERIOR** profile.
- 2 REAR WALL with airflow diffuser, bumper and Hella LED lights.
- 3 ADRIA 'COMPREX' body construction in 'silver' or white (model dependant).
- 4 GARAGE with two doors, power sockets and LED lights.
- **5 HABITATION** door with integrated wastebin.
- 6 **EXCLUSIVE SUNROOF** panoramic window.
- 7 CENTRAL SERVICE area for easy utility connections (Plus and Supreme only).