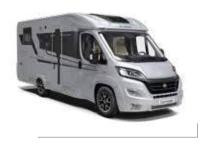

# Go anywhere!

201

GADRIA

COMPACT

100

COMPACT

The Compact, the slim-fit and agile motorhome, which can reach more places. Features contemporary interior and high specifications, including exclusive SunRoof and large garage design.

#### COMPACT SUPREME

Stylish 'silver' body. Contemporary interior and high specifications. Sandy White furniture style, with a choice of soft-furnishings.

**COMPACT** supreme

**COMPACT SP** 

L 5999 (mm)

W 2120 (mm)