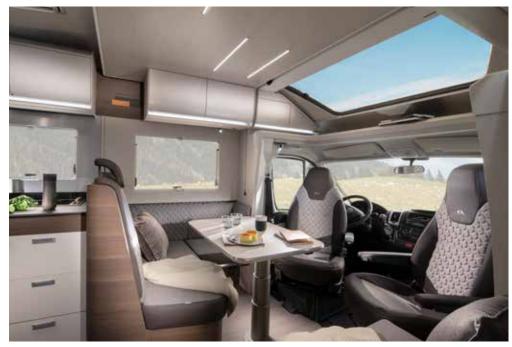

#### LIVING ROOM

Open plan design living room with multimedia wall for entertainment.

Loft interior feeling with open-plan living space.

Panoramic window with shading and ventilation.

Large lounge with side sofa and adjustable table.

#### MULTIMEDIA

Multimedia wall, with TV holder, USB port and phone charging surface. Sound system with exciter and sub-woofer, hidden speakers and Bluetooth<sup>®</sup>. Digital controller, easy to use and controls all main living functions.

#### LIVING ROOM

Open plan living room and new multi-media wall for entertainment.

Panoramic window with shading and ventilation.
Home-style lounge with comfortable seating.
Controllable lighting with LED and spot lights.
Cosy sofa-style seating.

#### MULTIMEDIA

Multimedia wall, with TV holder, USB port and phone charging surface. Sound system with exciter and subwoofer, hidden speakers and Bluetooth®. Digital controller, easy to use and controls all main living functions.