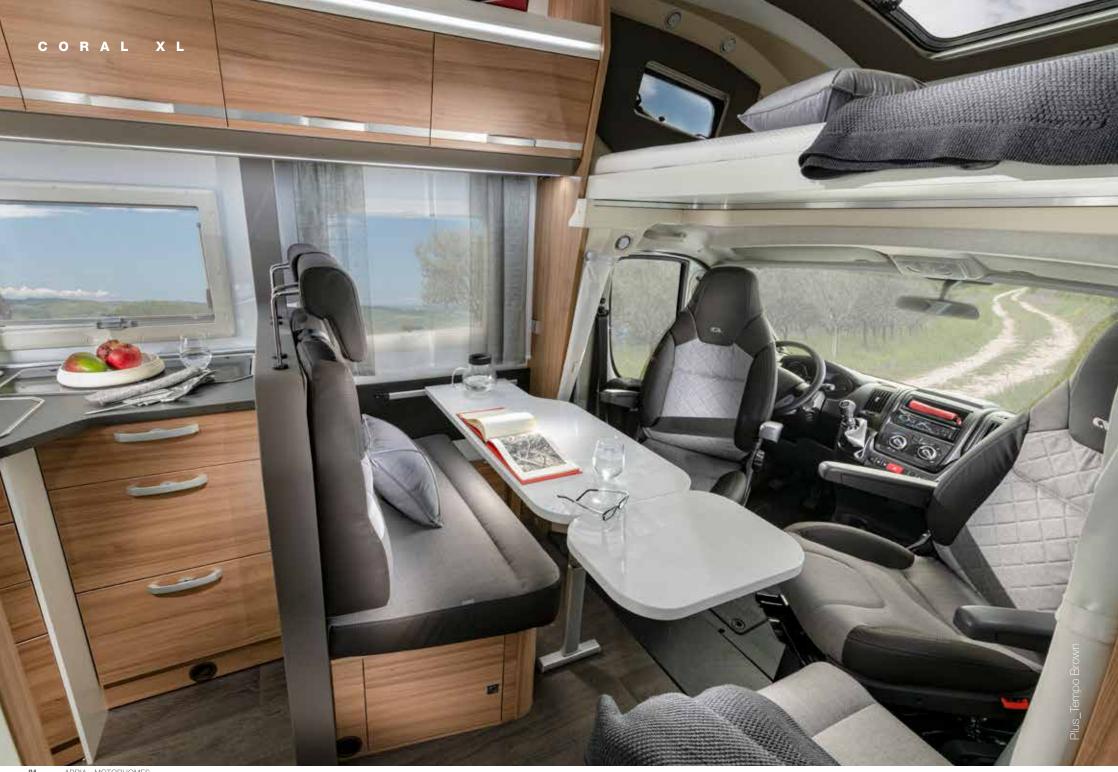

## Interior features

I. Fixed front over-cab bed with panoramic window.

II. Large lounge with up-to 6 travelling seats\* (model dependant).

III. Contemporary furniture styles with a choice of upholstery.

panel.

IV. Multi-media wall and touch screen control

V. Smart kitchen with slim tower fridge.

VI. Spacious interior with smart lighting and storage solutions.

**VII.** Truma Heating.

\*7 homologated seats are available on the 670 DK with 3650 kg MTPLM