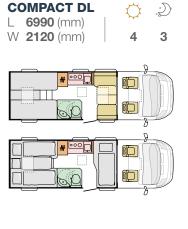

#### COMPACT SUPREME

Stylish 'silver' body. Contemporary interior and high specifications. Sandy White furniture style, with a choice of soft-furnishings.

**COMPACT** supreme

**COMPACT SP** 

L 5999 (mm)

W 2120 (mm)

**COMPACT SL**  $\bigcirc$ L 6790 (mm) W 2120 (mm) 4

D

3

D

3

 $\cap$ 

4

**KEY** data

**KEY** features

 Adria 'Comprex' body construction, with 'silver' body.

• Exclusive panoramic window.

• Sandy White furniture style, with choice of soft furnishings.

- Smart kitchen with 3 burner hob, sink, slim tower fridge and oven and grill (on selected models).
- Dinette on double floor.
- Easy access garage with power & storage solutions.
- Truma heating.