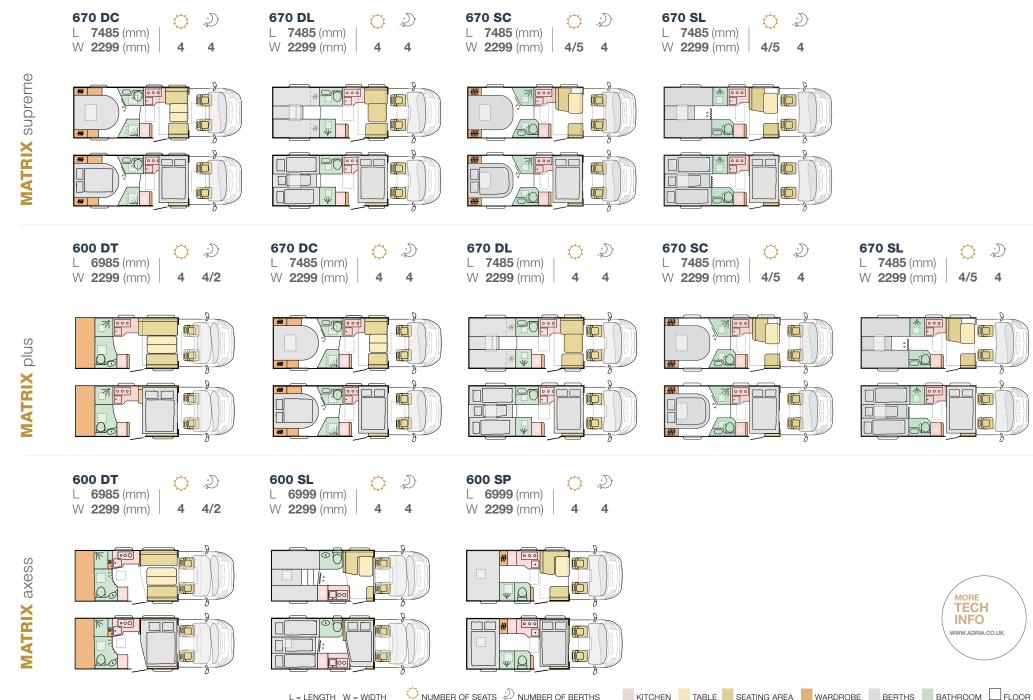

#### MATRIX LAYOUTS

#### MATRIX LAYOUTS

**KEY** data

**KEY** features

LENGTH 7485 mm

> **WIDTH** 2299 mm

HEIGHT

2905 mm

**WEIGHT** 3650 kg

# MATRIX

plus

# **MATRIX** axess