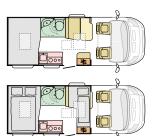

#### COMPACT SUPREME

Stylish 'silver' body. Contemporary interior and high specifications. Sandy White furniture style, with a choice of soft-furnishings.

**COMPACT** supreme

**COMPACT SP** 

L 5999 (mm)

W 2120 (mm)

**COMPACT SL**  $\bigcirc$ L 6790 (mm) W 2120 (mm) 4

D

3

D

3

 $\cap$ 

4

**KEY** data

**KEY** features

 Adria 'Comprex' body construction, with 'silver' body.

• Exclusive panoramic window.

• Sandy White furniture style, with choice of soft furnishings.

- Smart kitchen with 3 burner hob, sink, slim tower fridge and oven and grill (on selected models).
- Dinette on double floor.
- Easy access garage with power & storage solutions.
- Truma heating.