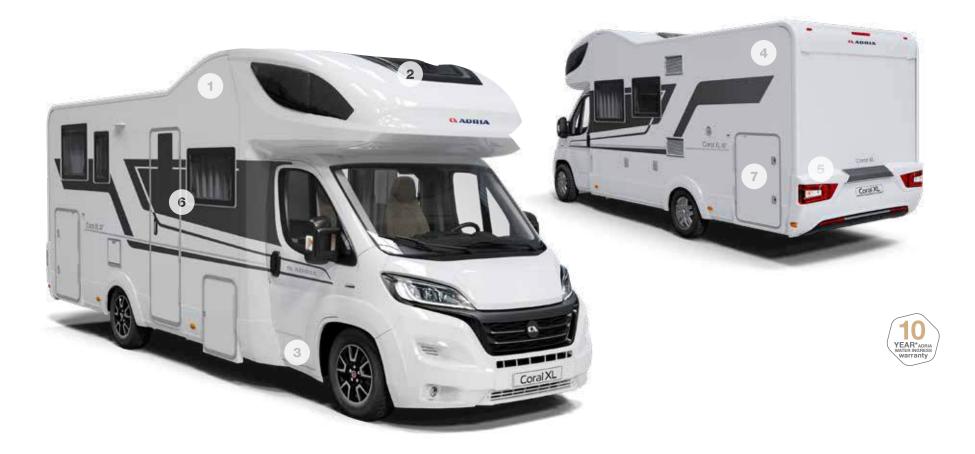

#### C O R A L X L

Exterior features

Coral XL, the perfect motorhome for large families and groups seeking spacious, comfortable and practical accommodation.

**1** Adria 'Comprex' body construction.

2 Large over-

cab profile with

panoramic roof

window.

**3** Automotive side-skirt.

**4** White exterior body.

**5** Dynamic rear wall design with LED lights.

6 Seitz framed windows and entrance door.

**7** Large garage with power sockets and new storage solutions. VIEW