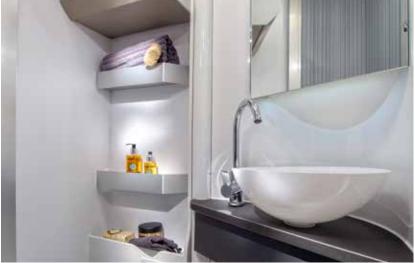

**V.** Duplex bathroom with swivel-shower wall.

**VI.** Functional wall with TV holder, USB ports and power sockets.