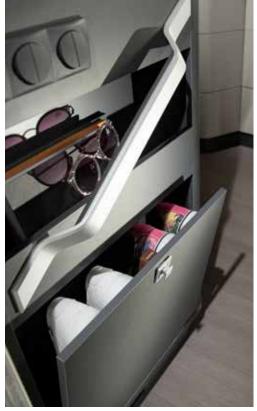

#### **8\_FURNITURE & STORAGE.**

Craftsman-built cabinetry integrated with heating and air flow for optimum thermal efficiency. Large garage design, with light and power and great storage solutions inside.

#### **ADRIA MACH**

MACH Basic smart control application as standard with the option to upgrade to MACH Plus.

STORAGE

Large garage (model dependent), two doors, 220v / 12v connectors and LED lights. Habitation door with quiet, smooth operation and multifunctional storage container. Concave overhead cupboards with illuminated profile and easy to open mechanism. Large wardrobe design and kitchen with large capacity drawers and shelving storage rail.