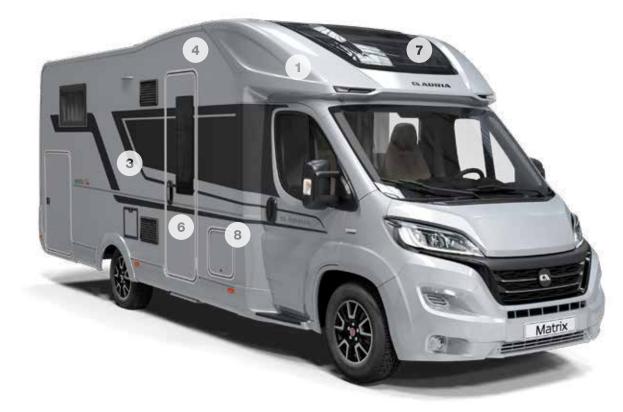

## Exterior features

- 1 SLEEK EXTERIOR profile.
- 2 **REAR WALL** with airflow diffuser, bumper and Hella LED lights.
- 3 Elegant and stylish **EXTERIOR GRAPHICS.**
- 4 ADRIA 'COMPREX' body construction in 'silver' or white (model dependant).
- 5 GARAGE with two doors, power sockets and LED lights.
- 6 HABITATION door with integrated storage container.
- 7 LARGE PANORAMIC window.
- 8 **CENTRAL SERVICE AREA** for easy utility connections.

**SIGNATURE FEATURES** 

Exclusive Matrix signature features for a really versatile vehicle.

#### **DOUBLE FLOOR**

Double floor provides a single level floor throughout and 13 cm underfloor space, for integrated utilities, insulation and extra storage.

#### PANORAMIC WINDOW

Large panoramic window for a light and spacious loft feeling, with integrated blinds and open for extra ventilation.

#### LED LIGHTS

Exclusive Hella LED multifunctional rear lights (Plus & Supreme), modular LEDs (Axess), for automotive style and functionality.

#### **EXTERIOR GRAPHICS**

Sylish and elegant exterior graphics.