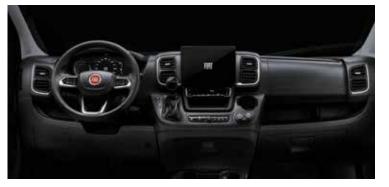

A choice of manual or automatic gearbox, the latest exterior and interior styling, including new cabin, dashboard, infotainment systems, driver and safety aids.

#### **INTERIOR FEATURES**

New interior styling with new dashboard, gearknob and steering wheel, digital instrument cluster, new multimedia and driver assistance systems.

|                             | Fiat              |
|-----------------------------|-------------------|
| DESIGN                      |                   |
| Restyled exterior           | yes               |
| Restyled interior           | yes               |
| Cluster type                | digital and gauge |
| ENIGINES                    |                   |
| standard                    | 140 Multijet3     |
| 2nd level                   | 160 Multijet3     |
| 3rd level                   | 180 MultiJet3     |
| WHEELS                      |                   |
| Light chassis               | 15" (s)           |
| Heavy chassis / 9AT gearbox | 16" (s)           |
| GEARBOX                     |                   |
| Manual                      | 6-speed           |
| Automatic                   | 9-speed           |