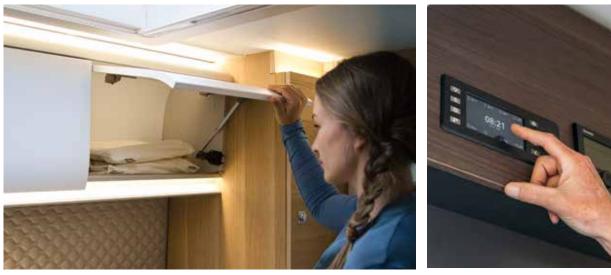

# E bedrooms

A choice of sleeping solutions, with easy to access beds with optimised dimensions, lighting design and really comfortable mattresses. Light-weight construction, electrically operated front liftable beds (model dependent).

Control your ambience with smart lighting, with spot, LED and ambient lighting.

### For an easier life

Our smart control mobile application controls key functions, monitors utilities, gives access to user manuals, navigation data and Mobile Office functions, from the convenience of your smart phone or tablet.