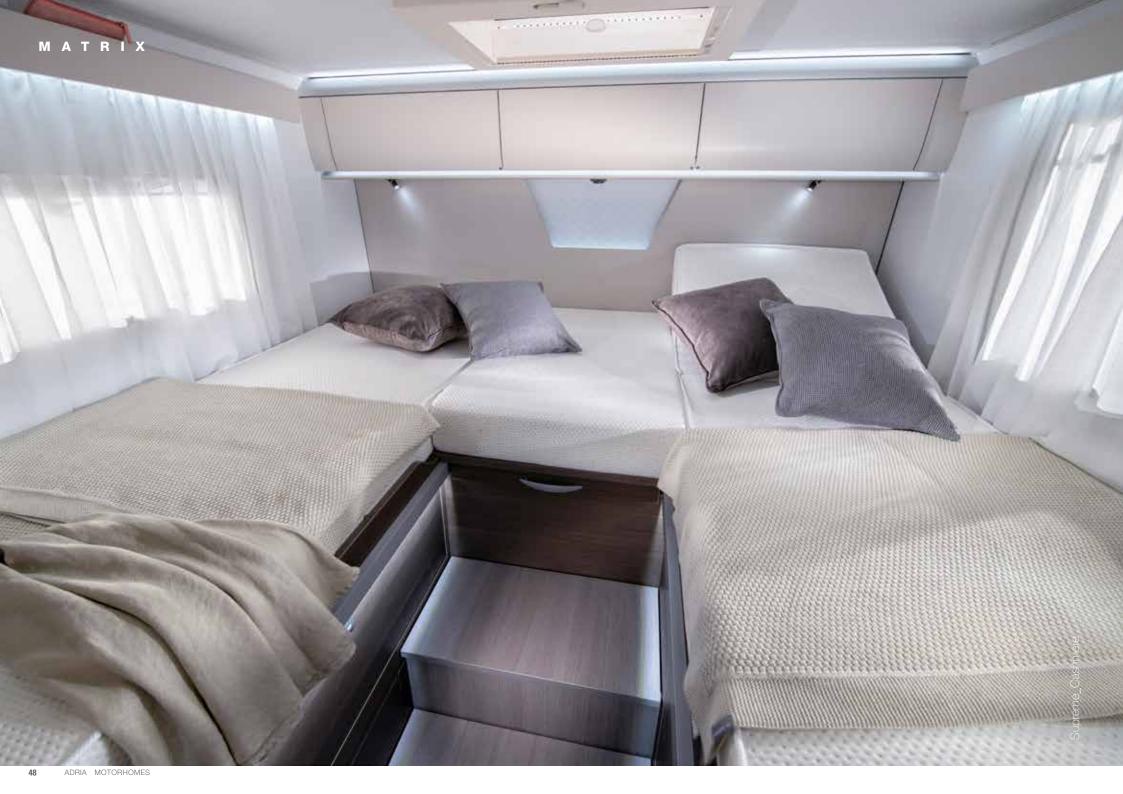

#### BEDROOM

Rear bedroom designs, with a choice of bed layouts, for a great night's sleep. Large rear bedroom in a choice of bed formats.

- Quality mattresses for great comfort.
- Underbed and overhead storage.
- Bedside cupboards.
- Spotlights.
- USB ports.

#### BEDROOM

Large, luxurious rear bedroom design, with a selection of bed options for a great night's sleep.

- Quality sprung beds and mattresses.
- Elegant storage solutions.
- Controllable lighting for ambiance.
- USB ports.

#### BEDROOM

Rear bedroom designs, with single or double beds, for a great night's sleep. Large rear bedroom in a choice of bed options.

- Quality mattresses for great comfort.
- Underbed and overhead storage.
- Bedside cupboards.
- Spotlights.
- USB ports.