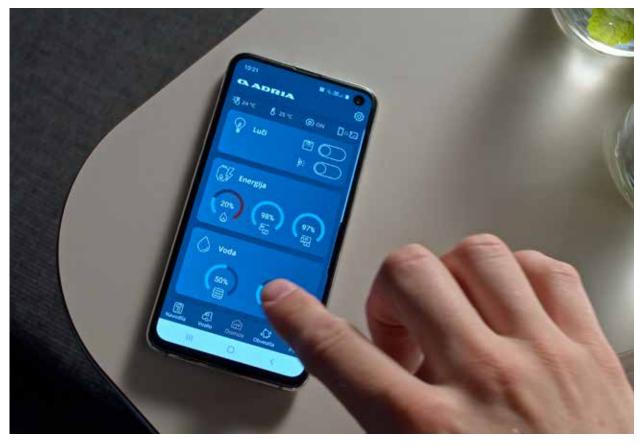

### For an easier life

Our smart control mobile application controls key functions, monitors utilities, gives access to user manuals, navigation data and Mobile Office functions, from the convenience of your smart phone or tablet.

### MACH

uses Bluetooth<sup>®</sup> for local control of key functions (control panel, heating, air-conditioning\*\* refrigerator, lighting, water pump, water tank levels and battery status). Also enables monitoring of external and internal temperature and provides basic vehicle information and levelling data.

#### **MACH PLUS**

uses Bluetooth® Wi-Fi and LTE for local and remote\* of key functions (control panel, heating, airconditioning\*\* refrigerator, lighting, water pump, water tank levels and battery status) with statistics and prediction feature. MACH plus also monitors air pressure, outside humidity and gives access to interactive User Manuals, vehicle information and levelling data as well as Mobile Office Wi-Fi hotspot\* functionality (access to web, IP radio and TV).