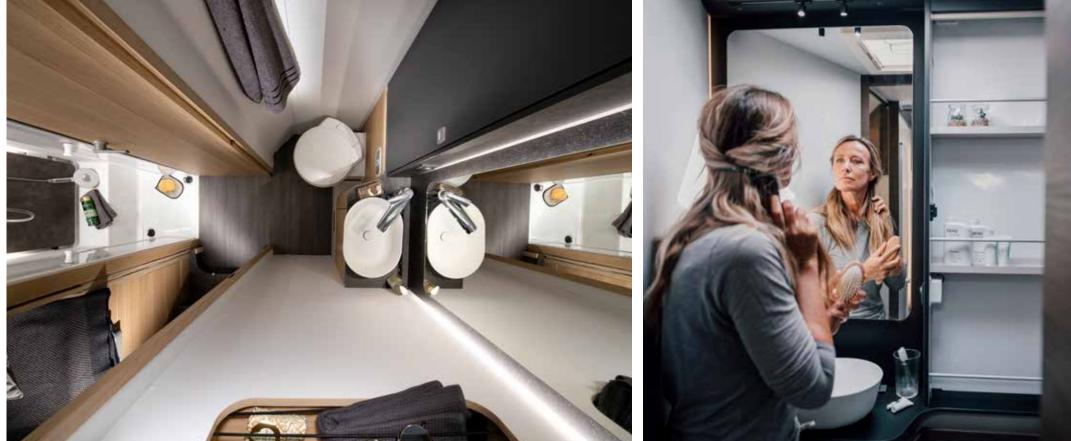

#### BATHROOM

Luxurious bathroom design for more space and comfort.

- Large spacious bathroom, with practical wash stand.
- Mirror with spotlights and storage for personal items.
- Shower with elegant shower wall, heating and ventilation.
- Direct access to the wardrobe.

#### BATHROOM

Bathroom design for more space and comfort.

- Large spacious bathroom.Mirror with spotlights.
- Storage for personal items.
- Shower with elegant shower wall and ventilation.

#### BATHROOM

Bathroom design for more space and comfort.

- Large spacious bathroom.
- Mirror with spotlights.
- Storage for personal items.
- Shower with heating and ventilation.