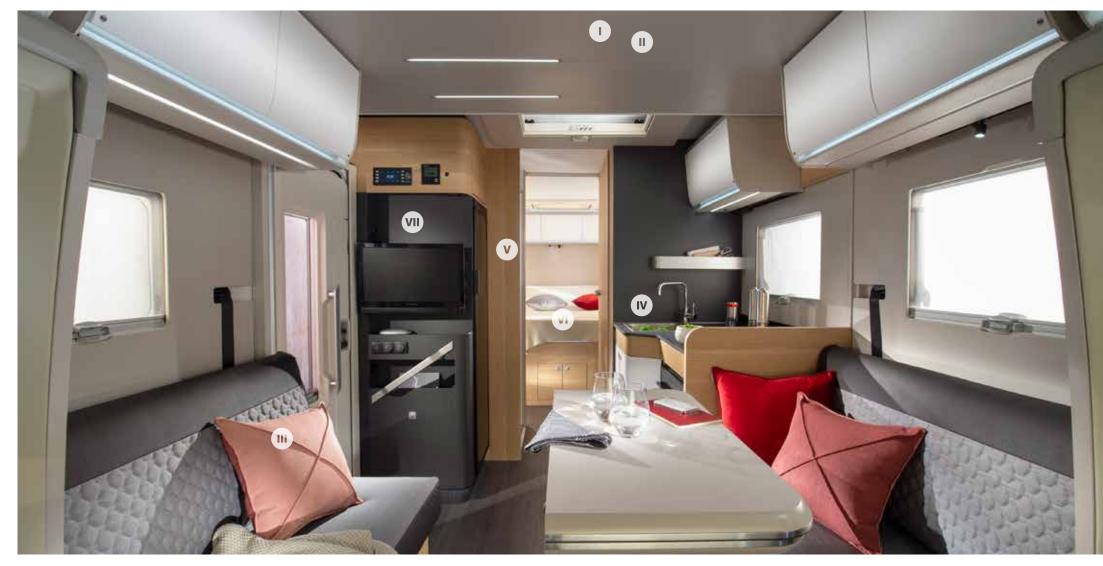

## Interior features

I. Large panoramic window with shading, open for ventilation.

II. Lightweight construction<br/>front liftable bed.III. Contemporary living<br/>spaces, on single level.

borary living IV. Spacious kitchen, with large fridge, storage and oven and grill.

kitchen, with torage and **V.** Bathroom design for more space and comfort.

r VI. Large bedroom in a choice of single or double beds, all with high quality mattresses.

**VII.** Multimedia wall, TV holder, USB port and phone charging surface.