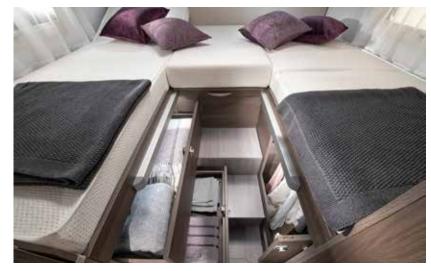

# E bedrooms

A choice of sleeping solutions, with easy to access beds with optimised dimensions, lighting design and really comfortable mattresses. Light-weight construction, electrically operated front liftable beds (model dependent).

#### BEDROOM

Large, luxurious rear bedroom design, with a selection of bed options for a great night's sleep.

- Quality sprung beds and mattresses.
- Elegant storage solutions.
- Controllable lighting for ambiance.
- USB ports.

#### BEDROOM

Rear bedroom designs, with a choice of bed layouts, for a great night's sleep. Large rear bedroom in a choice of bed formats.

- Quality mattresses for great comfort.
- Underbed and overhead storage.
- Bedside cupboards.
- Spotlights.
- USB ports.

#### BEDROOM

Rear bedroom designs, with single or double beds, for a great night's sleep. Large rear bedroom in a choice of bed options.

- Quality mattresses for great comfort.
- Underbed and overhead storage.
- Bedside cupboards.
- Spotlights.
- USB ports.