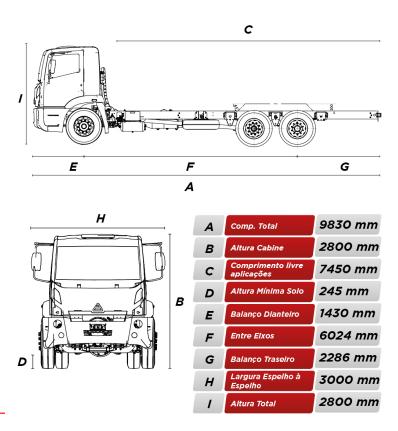

|                                                       |

24V/12V Converter, Air deflectors (front columns), Automatic Brake Adjuster, Clutch servo pneumatic cylinder, Cruise Control, Digital tacograph, Engine Brake, Fog Light, Forced ventilation and defroster, Headrest, Kit Hydraulic Tilt Cab, On-Board Computer in the cluster, Rear Stabilizer Bar, Urea tank cap with key

## OPTIONALS

Blind spot mirror (front and right), Calibration and Cleaning Kit, Catch-hands ceiling, Catch-hands doors, DRL - Daytime Running Light, Electric Window, Fuel Tank - 300 lt, Heating System, Kit - Sleeper berth, Metallic Colors (Silver, Gray, Brown), Net storage (rear panel), Port-soap, Rear Axle with Simple Reduction, Solid Colors (Yellow, Green, Blue), Storage box (dashboard), Wide angle (two sides)