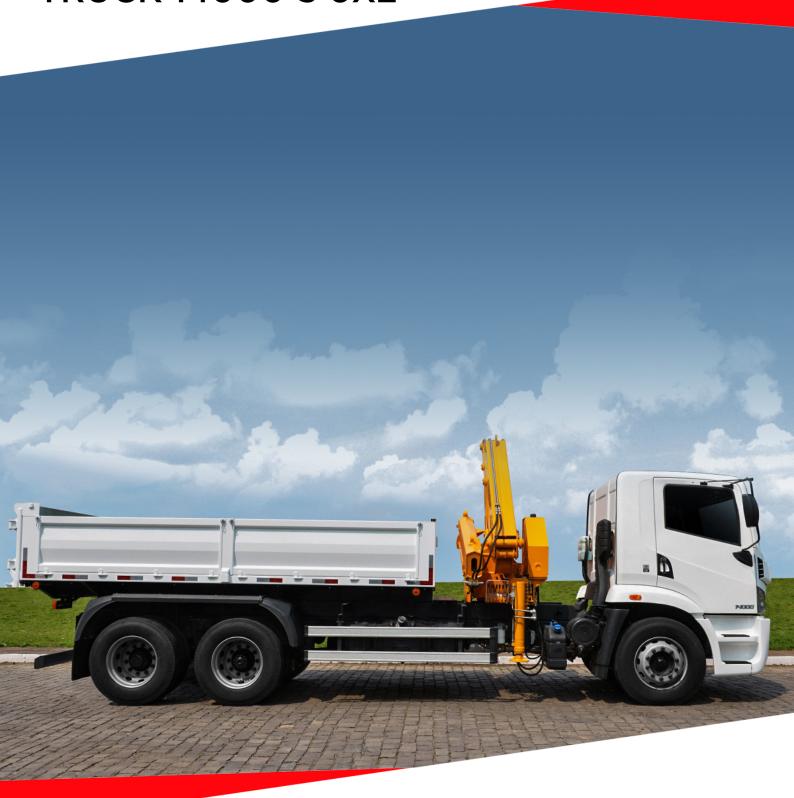

## TRUCK 14000 S 6X2

www.agrale.com.br

## TRUCK 14000 S 6X2

| CAB                           |                                          |
|-------------------------------|------------------------------------------|
| Туре                          | Advanced, extended and tilting           |
| Construction                  | Steel frame coated with GFK              |
| <b>ENGINE - CUMMINS ISB 4</b> | .5L                                      |
| No. of                        | 4 - 4460cm                               |
| Cylinders/Displacement        |                                          |
| Maximum Power                 | 207cv (152 kw) @ 2300rpm                 |
| Maximum Torque                | 760 Nm - 1400/1800 rpm                   |
| Aspiration                    | Supercharged with turbo aftercooler      |
| ELECTRICAL SYSTEM             |                                          |
| Tension   Battery             | 24 V   12 V   100 Ah                     |
| Alternator                    | 24 V   12 V   100 All                    |
| <b>TRANSMISSION - EATON</b>   | FS 5406 A                                |
| Clutch   External             | Organic - Dry single / hydraulic drive - |
| Diameter                      | 365 mm                                   |
| No. of Gears                  | 6 a forward / 1 reverse                  |
| AXLE                          |                                          |
| Front axle                    | SIFCO 6.0                                |
| Front                         | Forged steel I-beam                      |
| Rear axle                     | MERITOR 19-235                           |
| Standard ratio                | 4,56 / 6,36 :1                           |
| THEORETICAL PERFORMANCE       |                                          |
| Maximum Speed                 | 105 km/h                                 |
| Gradeability (GVW)            | 67,2%                                    |
| TIRES                         |                                          |
| Dimensions                    | 275/80 R22,5                             |
| WHEELS                        |                                          |
| Dimensions                    | 7,50" x 22,5                             |
| CHASSI                        |                                          |
| Туре                          | Ladder - Screwed "C" profile             |
| Front Suspension              | Parabolic springs and anti-roll bar      |
| Rear Suspension               | Semi elliptic springs                    |
| Shock Absorbers               | Telescopic doble-acting                  |