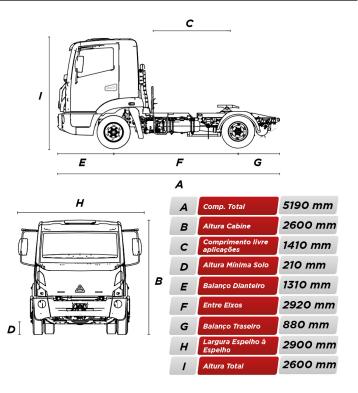

URES**

24V/12V Converter, Air deflectors (front columns), Automatic Brake Adjuster, Auxiliary Pedals (Driving School), Clutch servo pneumatic cylinder, Cruise Control, Digital tacograph, Engine Brake, Forced ventilation and defroster, Headrest, On-Board Computer in the cluster, Rear Stabilizer Bar, Urea tank cap with key

## **OPTIONALS**

7 Poles Socket, Air Conditioner, Blind spot mirror (front and right), Calibration and Cleaning Kit, Catch-hands ceiling, Catch-hands doors, DRL - Daytime Running Light, Electric Rearview, Electric Window, Heating System, Kit - Radial Tire Michelin, Kit - Sleeper berth, Kit Hydraulic Tilt Cab, Metallic Colors (Silver, Gray, Brown), Net storage (rear panel), Port-soap, Solid Colors (Yellow, Green, Blue), Storage box (dashboard), Wide angle (two sides)