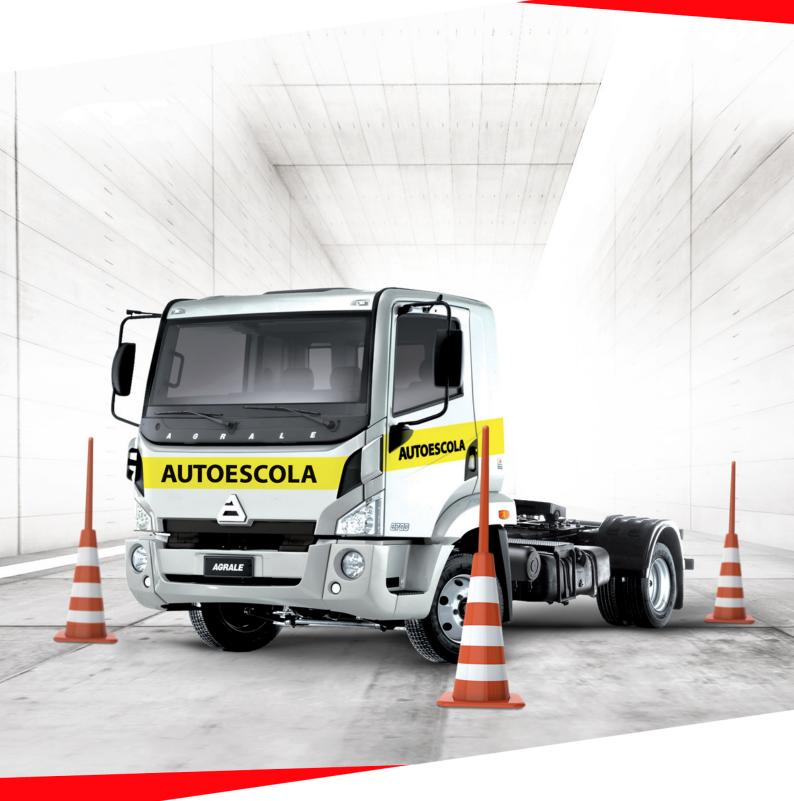

## **TRUCK 8700 TR**

www.agrale.com.br

## **FEATURES**

24V/12V Converter, Air deflectors (front columns), Automatic Brake Adjuster, Auxiliary Pedals (Driving School), Clutch servo pneumatic cylinder, Cruise Control, Digital tacograph, Engine Brake, Forced ventilation and defroster, Headrest, On-Board Computer in the cluster, Rear Stabilizer Bar, Urea tank cap with key